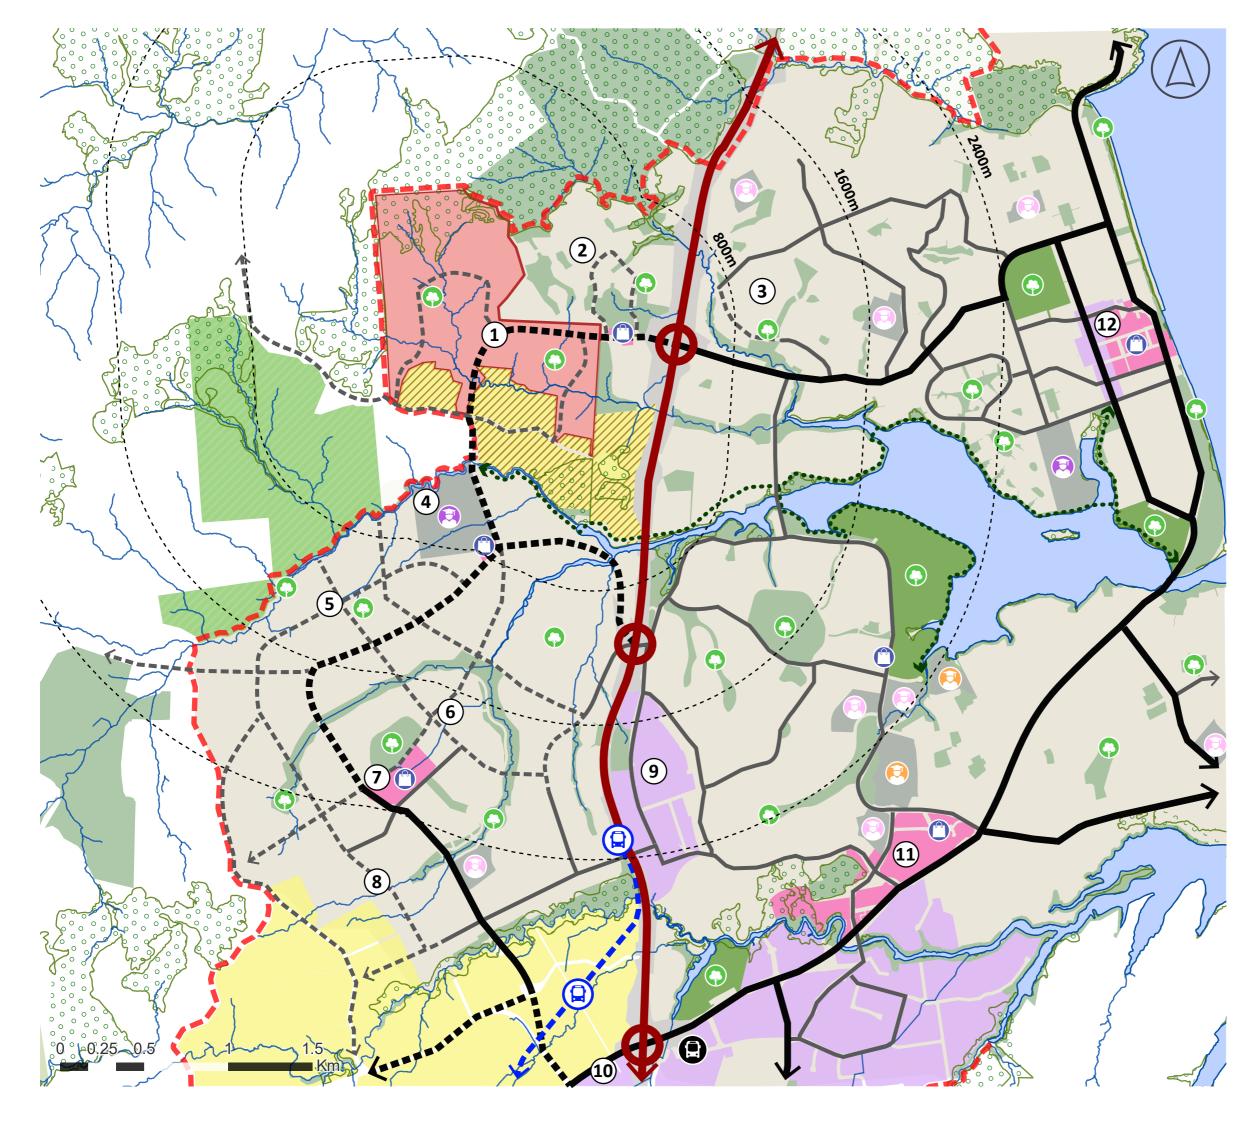

## Legend

- Rural Urban Boundary
- Application Site
- Water
- Waterbodies
- State Highways / Interchanges
- Existing Arterial Roads
- Proposed or Upgraded Arterial Roads
- Existing Collecter Roads
- Proposed or Upgraded Collector Roads
- Proposed Rapid Transit Route
- Proposed Rapid Transit Stations
- Hibiscus Coast Rapid Transit Station / Park `n' Ride
- •••• Existing or Proposed Greenway Routes
- Primary School
- R Secondary School
- Composite School (Primary & Secondary)
- S Key Existing or Proposed Suburban Parks
- Key Existing or Proposed Centres
- Existing or Proposed Residential Areas
- Centre Zones
- Employment Areas
- Schools
- Sports Fields
- Other Open Spaces
- Strategic Transport Corridor
- Future Urban Zone
- //// Probable Future Residential Areas
- Significant Ecological Areas
  - Proposed Milldale North Ecological Protection Area Network

## Notations

- 1. Proposed Grand Drive Extension Route (N.O.R)
- 2. Ara Hills Residential Development (Consented)
- 3. Strathmill Residential Development (Consented)
- 4. Proposed MoE Campus
- 5. Milldale North (Private Plan Change)
- 6. Milldale (Live Zoned / Under development)
- 7. Milldale Local Centre (Consented)
- 8. Wainui West (Private Plan Change)
- 9. Highgate Industrial Area
- 10. Silverdale West Industrial Area (Private Plan Change)
- 11. Silverdale Town Centre
- 12. Orewa Town Centre

## Indicative Wainui / Orewa Structure Plan

Urban & Environmental