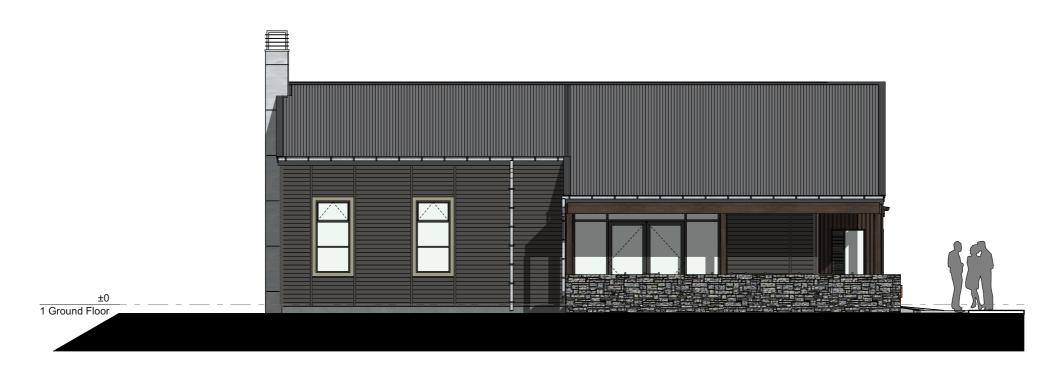

## **Pavilion**

Located at Area B, close to the main entrance. The pavilion is a communal area for the residents use. It is a single storey building with a floor area of 150 m2, containing a communal dining, kitchen, residents lounge, storage and 2xWCs. The communal dining lead to an external deck facing towards the stream to introduce views of the surrounding landscape into the internal spaces.

Walkways will be provided connecting the pavilion to the main entrance and villas in Area B.

Resource Consent

North Elevation 1:100

West Elevation 1:100

South Elevation 1:100

East Elevation 1:100

Arvida Group Maitahi Village Arvida Maitahi Village Pavilion Drawing Pavilion -Sections Job Number 2283 Status Resource Consent Site Address Maitahi Village Nelson 7011