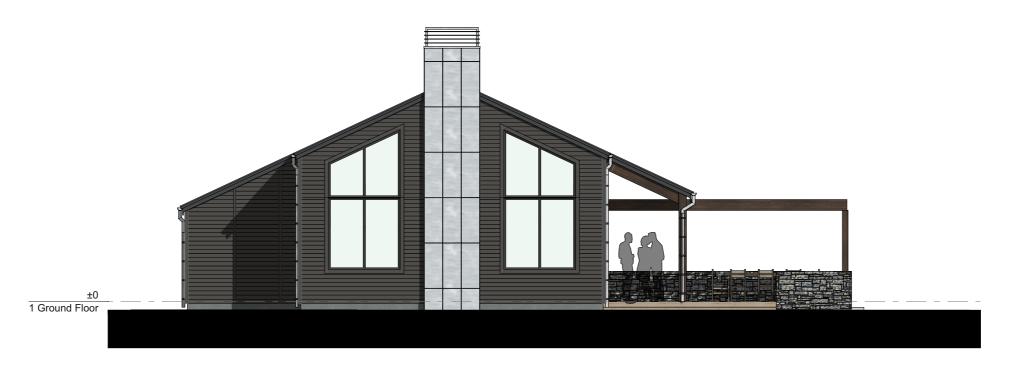

## **Pavilion**

Located at Area B, close to the main entrance. The pavilion is a communal area for the residents use. It is a single storey building with a floor area of 150 m2, containing a communal dining, kitchen, residents lounge, storage and 2xWCs. The communal dining lead to an external deck facing towards the stream to introduce views of the surrounding landscape into the internal spaces.

Walkways will be provided connecting the pavilion to the main entrance and villas in Area B.

Resource Consent

North Elevation 1:100

West Elevation 1:100

South Elevation 1:100

East Elevation 1:100

Arvida Group Maitahi Village Arvida Maitahi Village Pavilion Drawing Pavilion -Sections Job Number 2283 Status Resource Consent Site Address Maitahi Village Nelson 7011