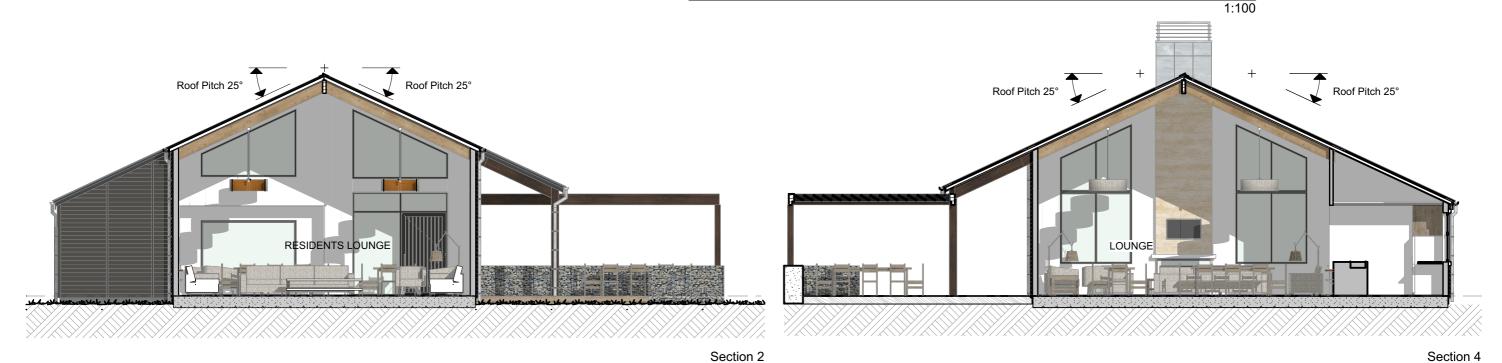

## **Pavilion**

Located at Area B, close to the main entrance. The pavilion is a communal area for the residents use. It is a single storey building with a floor area of 150 m2, containing a communal dining, kitchen, residents lounge, storage and 2xWCs. The communal dining lead to an external deck facing towards the stream to introduce views of the surrounding landscape into the internal spaces.

Walkways will be provided connecting the pavilion to the main entrance and villas in Area B.

Resource Consent

North Elevation 1:100

West Elevation 1:100

South Elevation 1:100

East Elevation 1:100

Arvida Group Maitahi Village Arvida Maitahi Village Pavilion Drawing Pavilion -Sections Job Number 2283 Status Resource Consent Site Address Maitahi Village Nelson 7011

Section 1

Date 19/12/2023

Section 3 1:100

Revision

01

Sheet RC 5.05

1:100