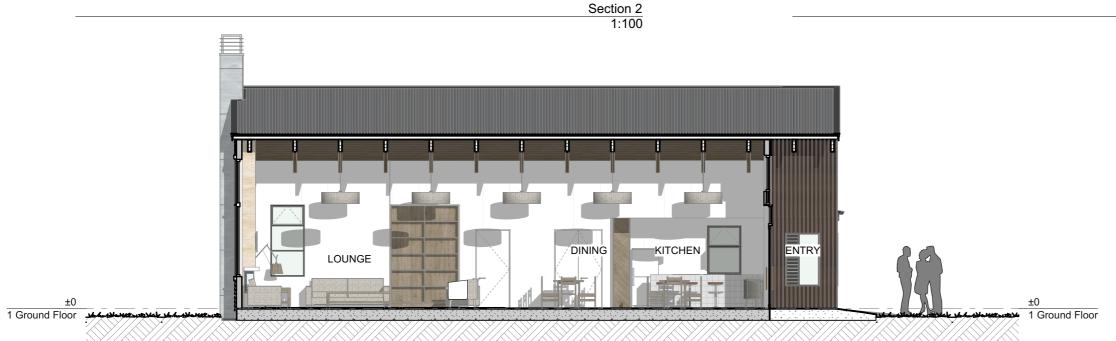

## **Pavilion**

Located at Area B, close to the main entrance. The pavilion is a communal area for the residents use. It is a single storey building with a floor area of 150 m2, containing a communal dining, kitchen, residents lounge, storage and 2xWCs. The communal dining lead to an external deck facing towards the stream to introduce views of the surrounding landscape into the internal spaces.

Walkways will be provided connecting the pavilion to the main entrance and villas in Area B.

Resource Consent

North Elevation 1:100

West Elevation 1:100

South Elevation 1:100

East Elevation 1:100

Arvida Group Maitahi Village Arvida Maitahi Village Pavilion Drawing Pavilion -Sections Job Number 2283 Status Resource Consent Site Address Maitahi Village Nelson 7011

Section 1

Date 19/12/2023

Section 3 1:100

Revision

01

Sheet RC 5.05

1:100