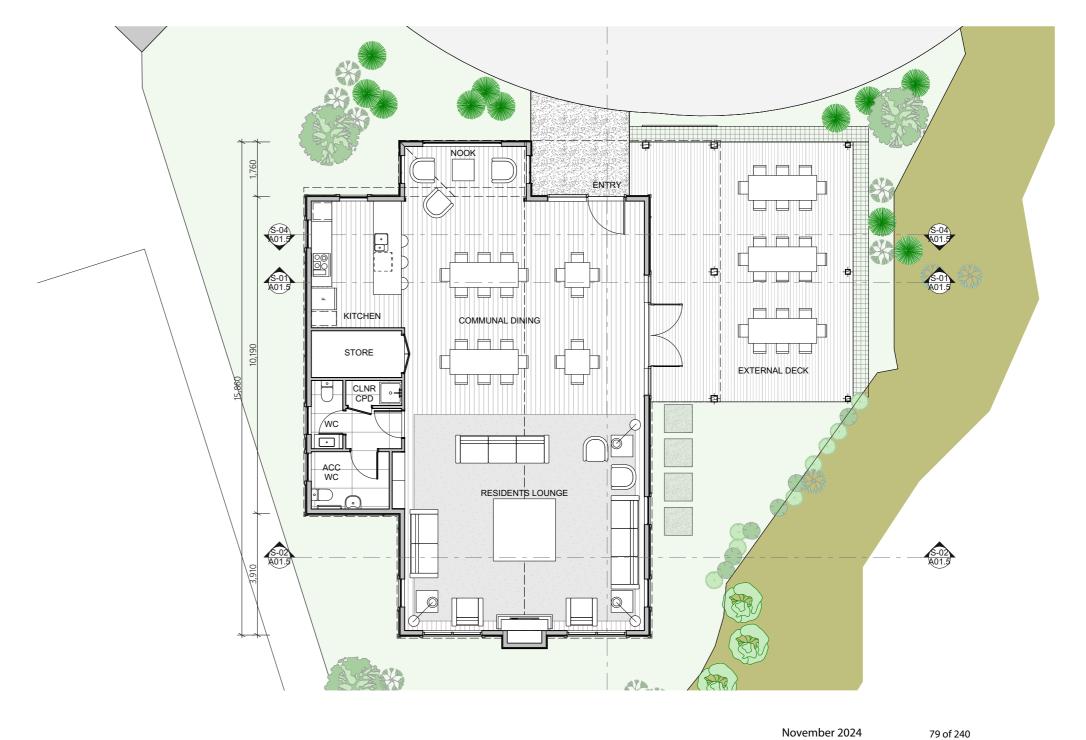

## **Pavilion**

Located at Area B, close to the main entrance. The pavilion is a communal area for the residents use. It is a single storey building with a floor area of 150 m2, containing a communal dining, kitchen, residents lounge, storage and 2xWCs. The communal dining lead to an external deck facing towards the stream to introduce views of the surrounding landscape into the internal spaces.

Walkways will be provided connecting the pavilion to the main entrance and villas in Area B.

Resource Consent

North Elevation 1:100

West Elevation 1:100

South Elevation 1:100

East Elevation 1:100

Arvida Group Maitahi Village Arvida Maitahi Village Pavilion Drawing Pavilion -Sections Job Number 2283 Status Resource Consent Site Address Maitahi Village Nelson 7011