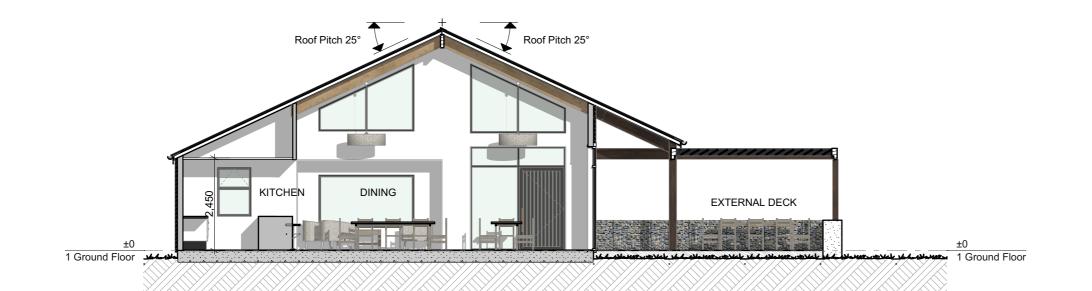

## **Pavilion**

Located at Area B, close to the main entrance. The pavilion is a communal area for the residents use. It is a single storey building with a floor area of 150 m2, containing a communal dining, kitchen, residents lounge, storage and 2xWCs. The communal dining lead to an external deck facing towards the stream to introduce views of the surrounding landscape into the internal spaces.

Walkways will be provided connecting the pavilion to the main entrance and villas in Area B.

Resource Consent

North Elevation 1:100

West Elevation 1:100

South Elevation 1:100

East Elevation 1:100

Arvida Group Maitahi Village Arvida Maitahi Village Pavilion Drawing Pavilion -Sections Job Number 2283 Status Resource Consent Site Address Maitahi Village Nelson 7011

Section 1

Date 19/12/2023

Section 3 1:100

Revision

01

Sheet RC 5.05

1:100