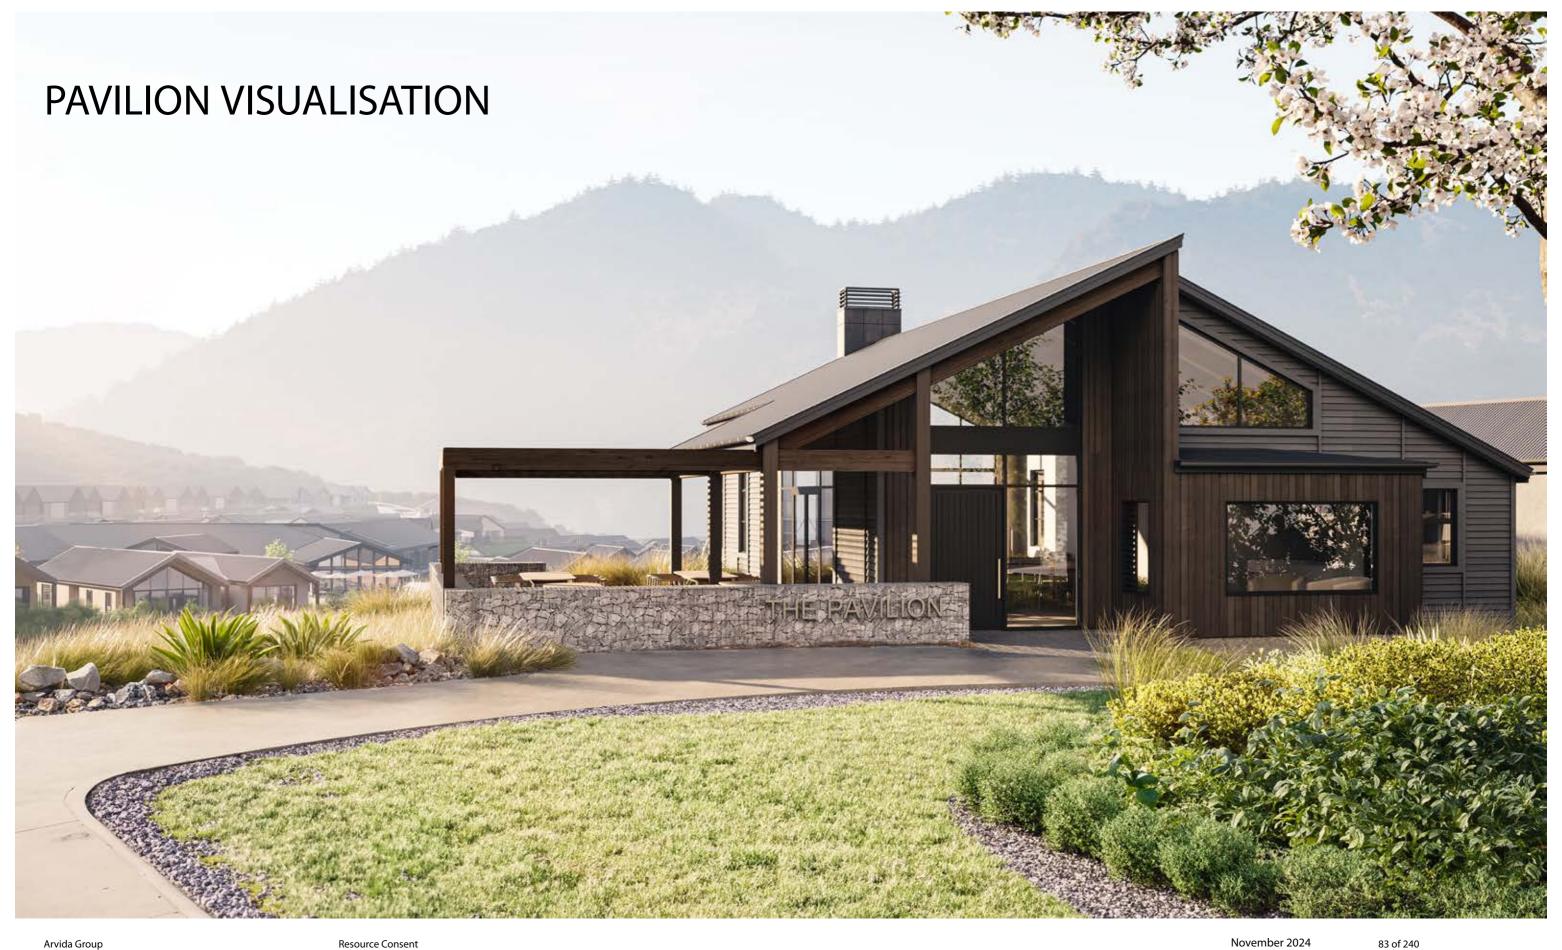

## **PAVILION**

## **Pavilion**

Located at Area B, close to the main entrance. The pavilion is a communal area for the residents use. It is a single storey building with a floor area of 150 m2, containing a communal dining, kitchen, residents lounge, storage and 2xWCs. The communal dining lead to an external deck facing towards the stream to introduce views of the surrounding landscape into the internal spaces.