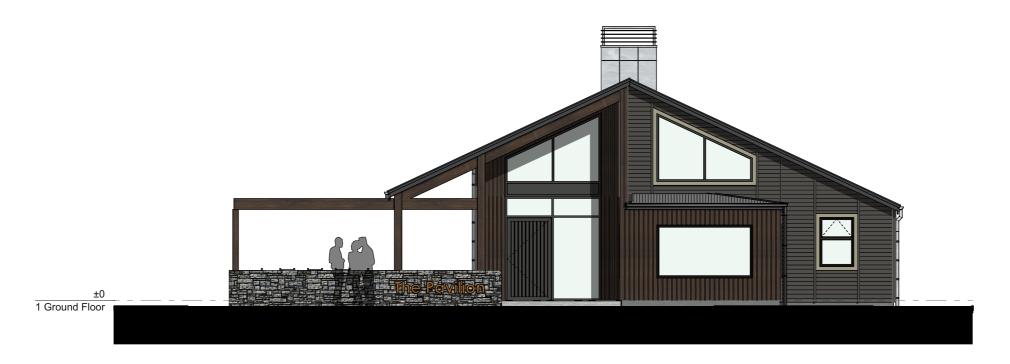

Walkways will be provided connecting the pavilion to the main entrance and villas in Area B.

Resource Consent

North Elevation 1:100

West Elevation 1:100

South Elevation 1:100

East Elevation 1:100

Arvida Group Maitahi Village Arvida Maitahi Village Pavilion Drawing Pavilion -Sections Job Number 2283 Status Resource Consent Site Address Maitahi Village Nelson 7011