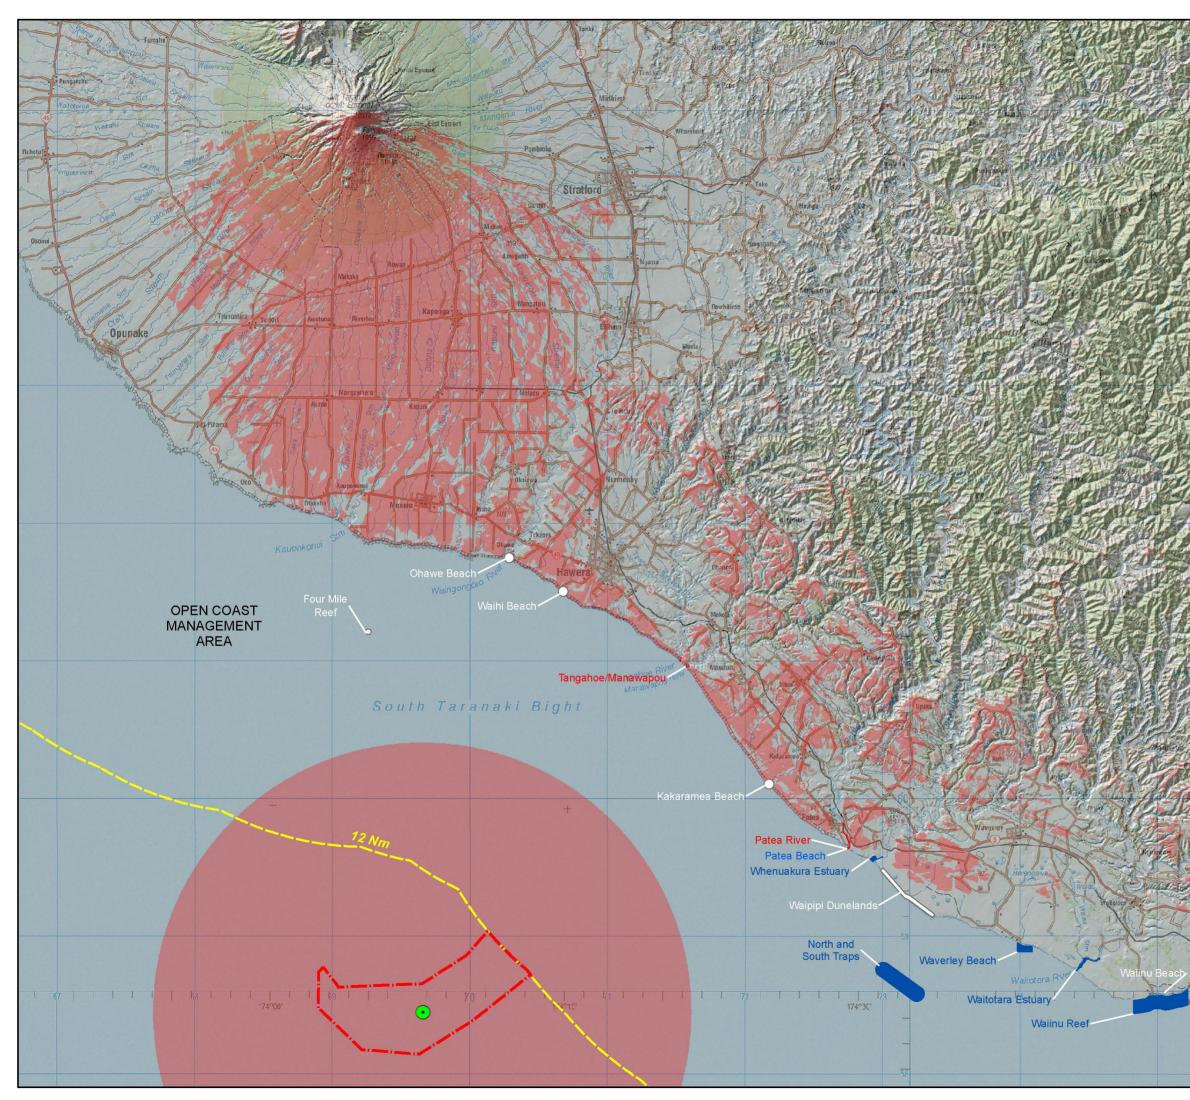

AKI OFFSHORE IRON SANDS MINING PROJECT

# ZONE OF THEORETICAL VISIBILITY

FROM 12 NAUTICAL MILES FPSO Max Height : 55m asl Observer Height : 2m agl

#### Date: 19 August 2013 Revision: 0

Author: Frank Boffa Checked: XX

This graphic has been prepared by Boffa Miskell Limited on the specific instructions of our Client: It is solely for our Clients use in accordance with the agreed scope of work. Any use or reliance by a third party is at that partys own risk. Where information has been supplied by the Client or obtained from other external sources, it has been assumed that it is accurate. No liability or responsibility is accepted by Boffa Miskell Limited for any errors or omissions to the extent that they arise from inaccurate information provided by the Client or any external source.















Note : This analysis is based on terrain only - no vegetation or structures are used in the analysis. The effects of curvature and

Projection: NZGD 2000 New Zealand Transverse Mercator

#### SOUTH TARANAKI OFFSHORE IRON SANDS MINING PROJECT

## ZONE OF THEORETICAL VISIBILITY

FROM CENTRE OF LICENCE FPSO Deck Height : 15m asl Observer Height : 2m agl

### Date: 19 August 2013 Revision: 0

Author: Frank Boffa Checked: XX

This graphic has been prepared by Boffa Miskell Limited on the specific instructions of our Client. It is solely for our Clients use in accordance with the agreed scope of work. Any use or reliance by a third party is at that partys own risk. Where information has been supplied by the Client or obtained from other external sources, it has been assumed that it i