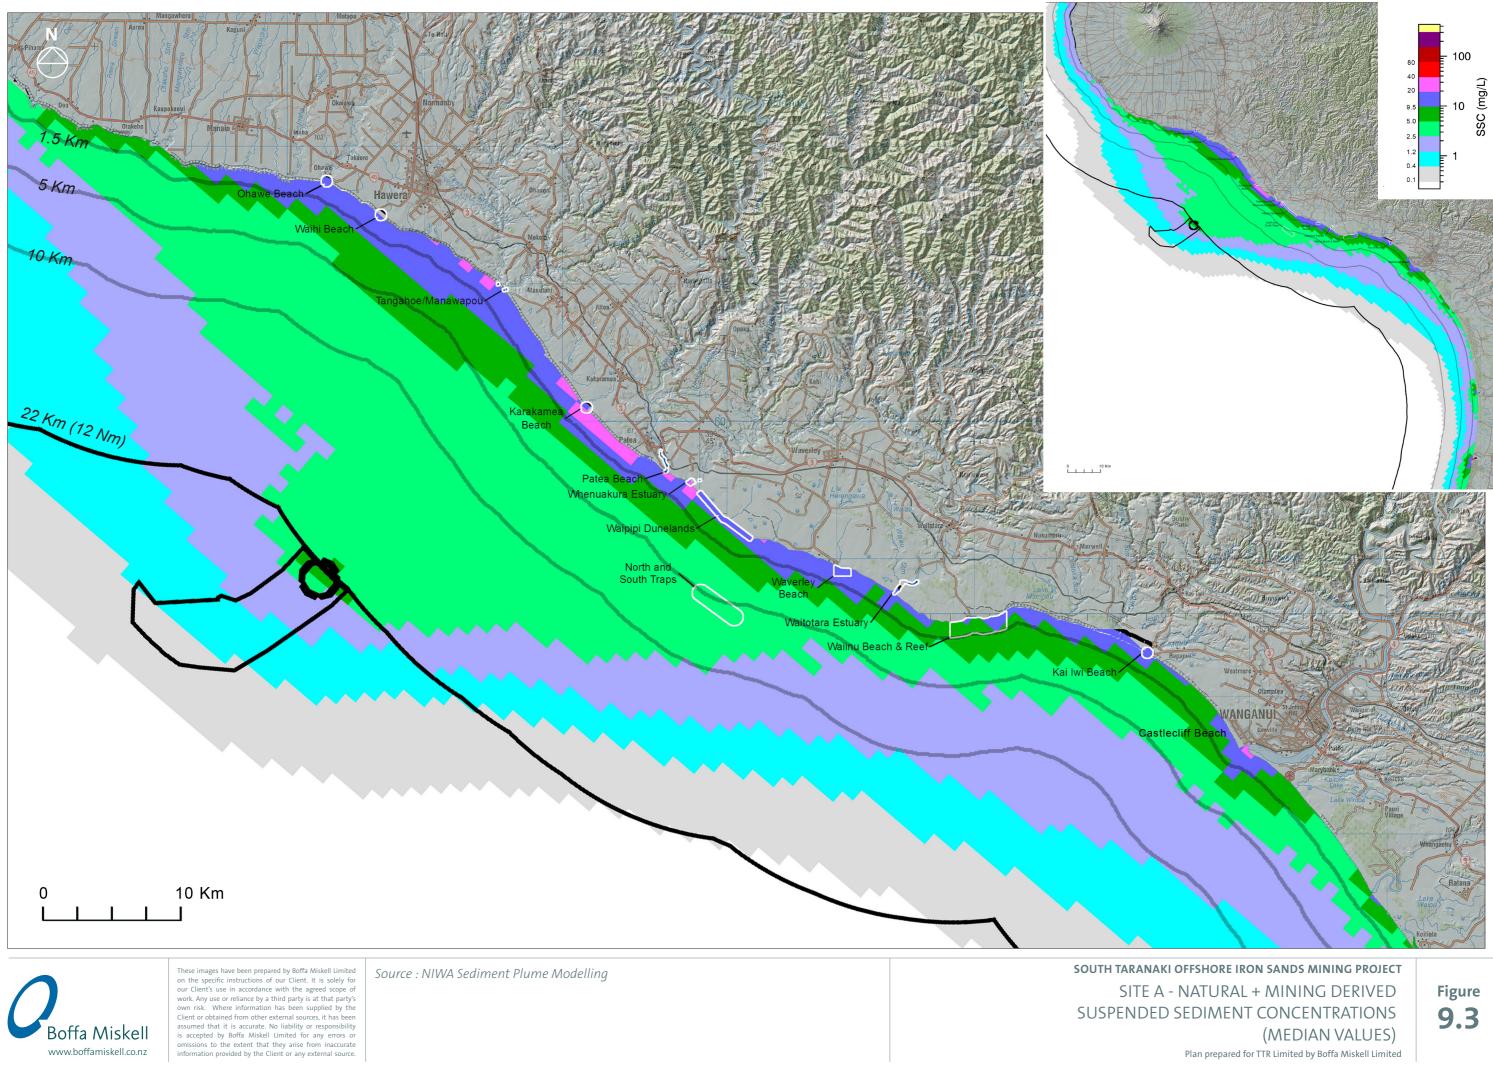

RE IRON SANDS MINING PROJECT

## ZONE OF THEORETICAL VISIBILITY

FROM KUPE PLATFORM Deck Height : 30m asl Observer Height : 2m agl

### Date: 19 August 2013 Revision: 0

Author: Frank Boffa Checked: XX

This graphic has been prepared by Boffa Miskell Limited on the specific instructions of our Client. It is solely for our Clients use in accordance with the agreed scope of work. Any use or reliance by a third party is at that partys own risk. Where information has been supplied by the Client or obtained from other external sources, it has been assumed that it is accurate. No liability or responsibility is accepted by Boffa Miskell Limited for any errors or orinsions to the extent that they arise from inaccurate information provided by the Client or any external source.



FIGURE 7.5









www.boffamiskell.co.nz

(MEDIAN VALUES)