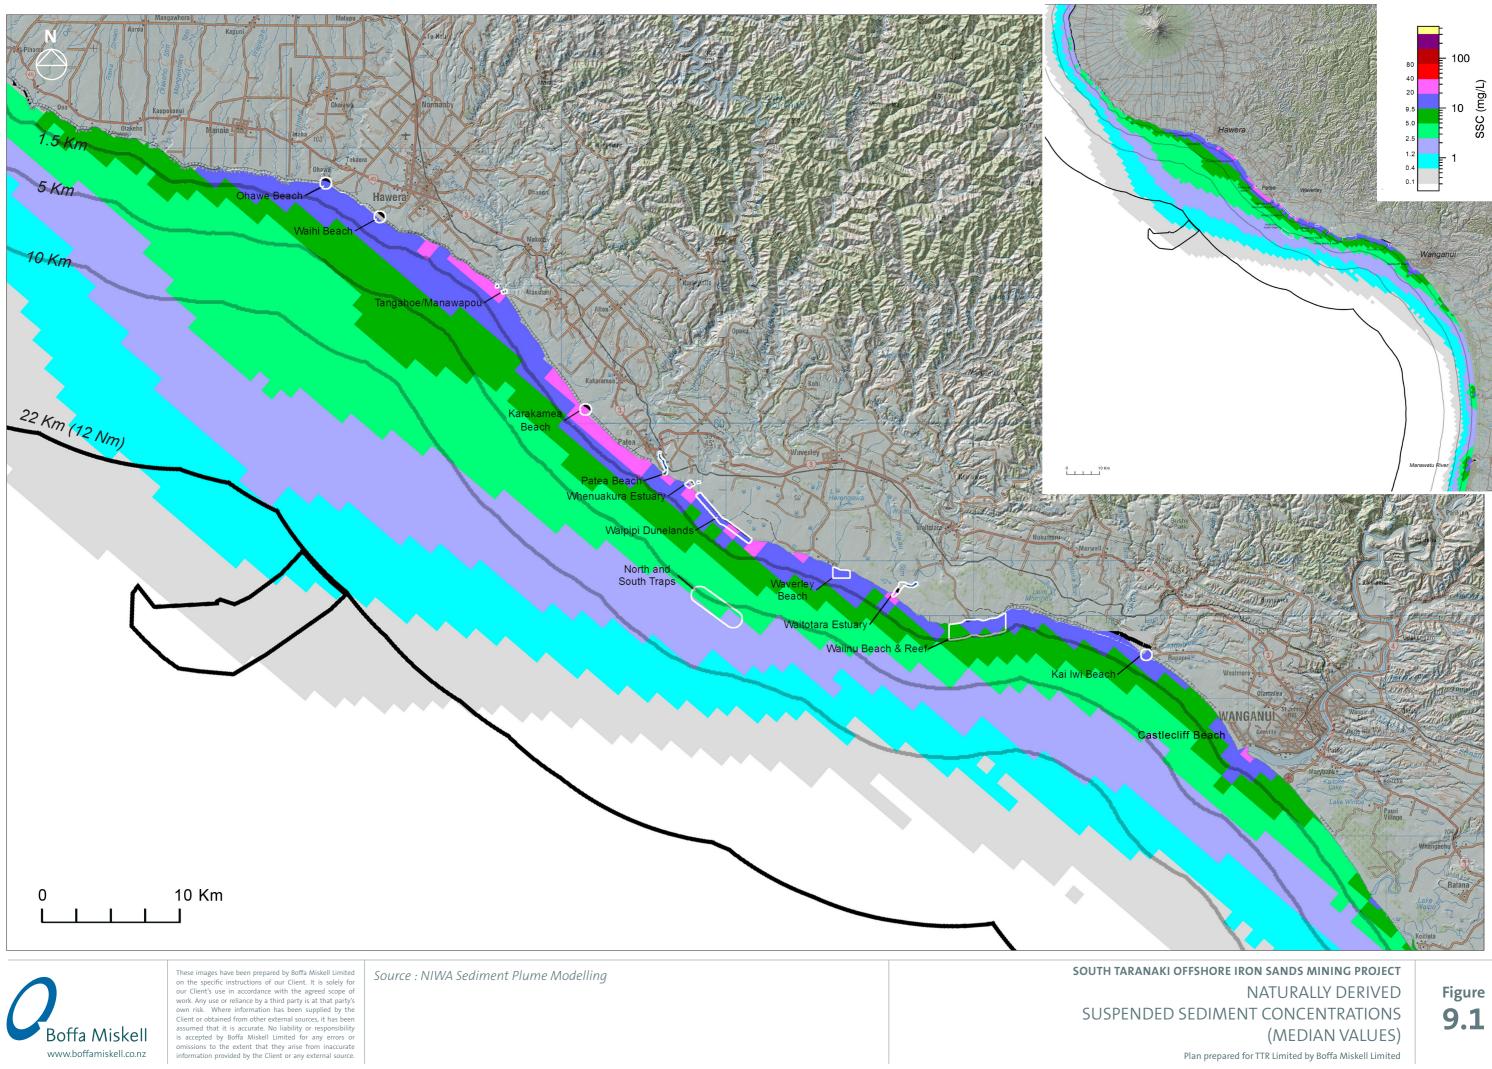

FSHORE IRON SANDS MINING PROJECT

## ZONE OF THEORETICAL VISIBILITY

FROM KUPE PLATFORM Deck Height : 30m asl Observer Height : 2m agl

### Date: 19 August 2013 Revision: 0

Author: Frank Boffa Checked: XX

This graphic has been prepared by Boffa Miskell Limited on the specific instructions of our Client. It is solely for our Clients use in accordance with the agreed scope of work. Any use or reliance by a third party is at that partys own risk. Where information has been supplied by the Client or obtained from other external sources, it has been assumed that it is accurate. No liability or responsibility is accepted by Boffa Miskell Limited for any errors or orinsions to the extent that they arise from inaccurate information provided by the Client or any external source.



FIGURE 7.5









www.boffamiskell.co.nz

(MEDIAN VALUES)