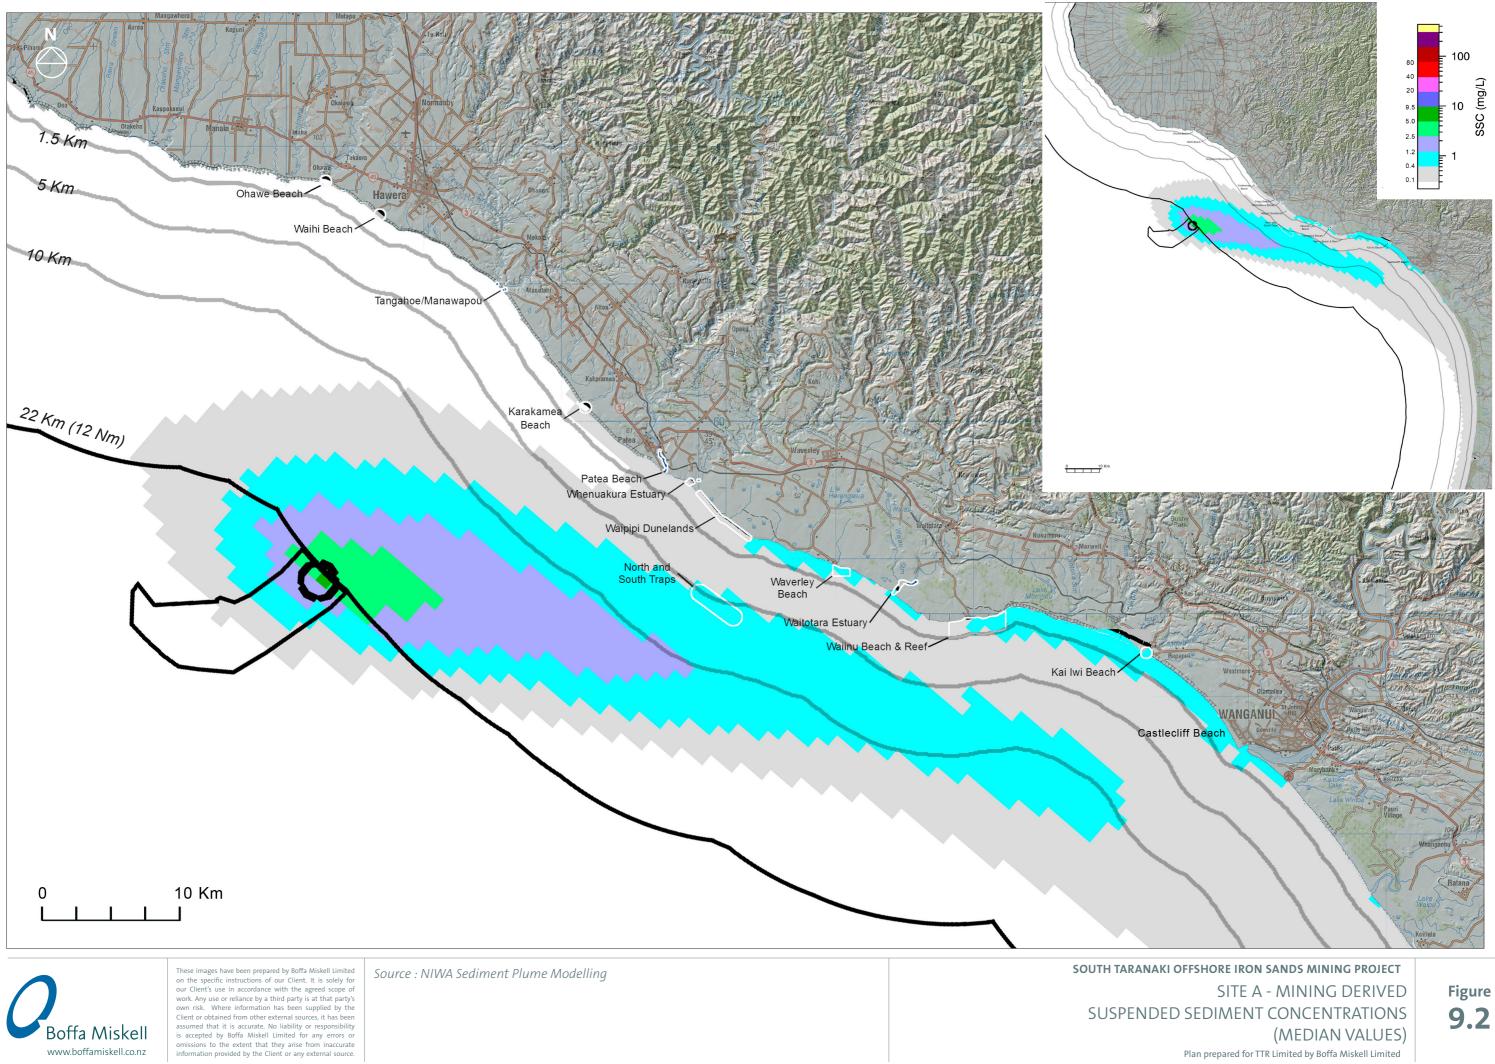

HORE IRON SANDS MINING PROJECT

## ZONE OF THEORETICAL VISIBILITY

FROM KUPE PLATFORM Deck Height : 30m asl Observer Height : 2m agl

### Date: 19 August 2013 Revision: 0

Author: Frank Boffa Checked: XX

This graphic has been prepared by Boffa Miskell Limited on the specific instructions of our Client. It is solely for our Clients use in accordance with the agreed scope of work. Any use or reliance by a third party is at that partys own risk. Where information has been supplied by the Client or obtained from other external sources, it has been assumed that it is accurate. No liability or responsibility is accepted by Boffa Miskell Limited for any errors or orinsions to the extent that they arise from inaccurate information provided by the Client or any external source.



FIGURE 7.5









www.boffamiskell.co.nz

(MEDIAN VALUES)