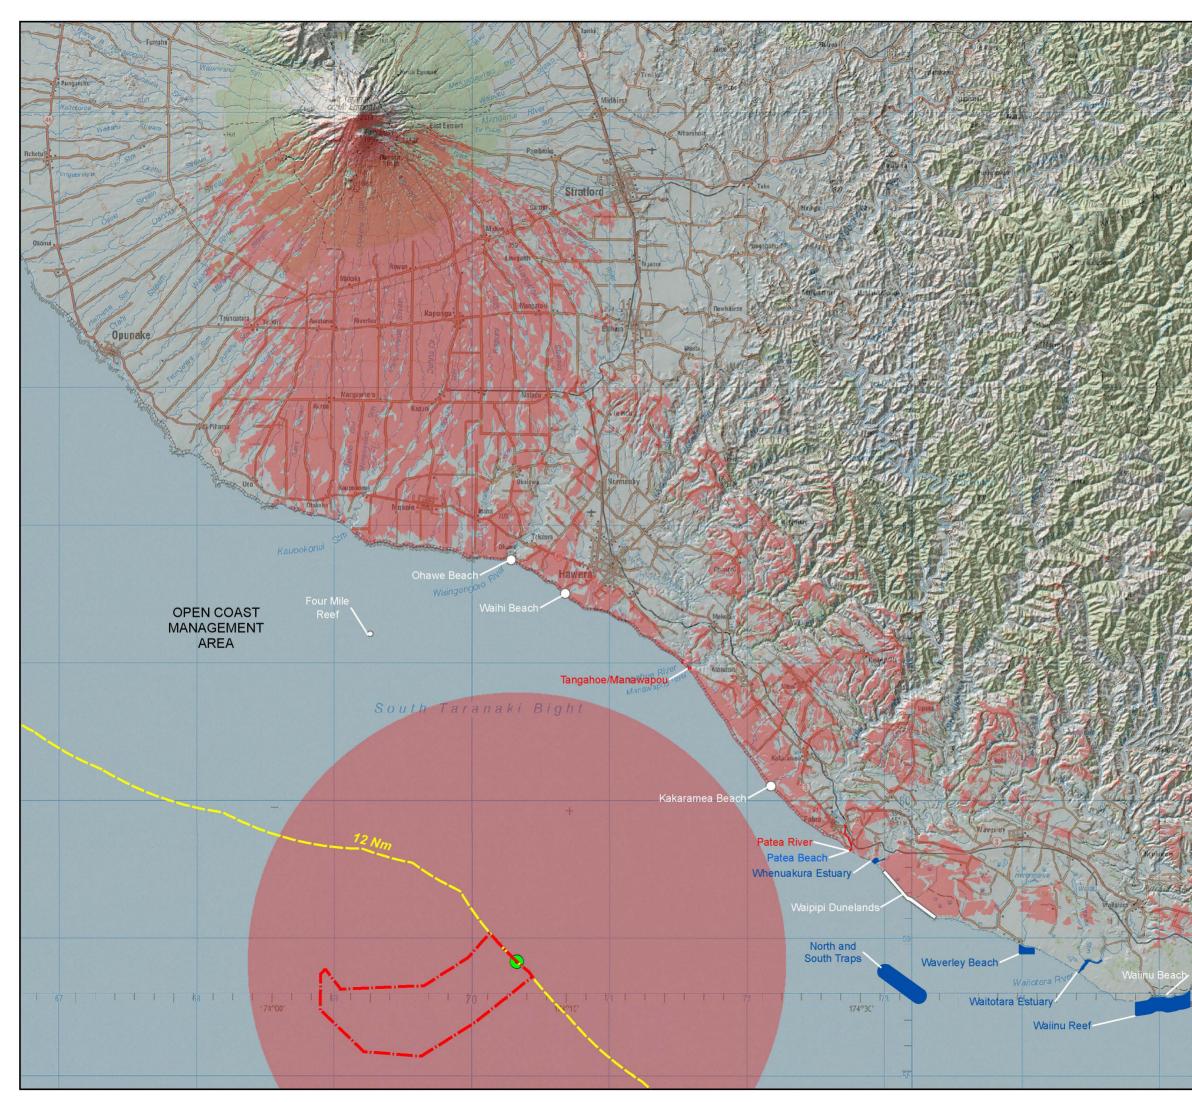

t is solely for our Client's use in accordance with the agreed scope of work. Any use or reliance by a third party is at that party's own risk. Where information has been supplied by the Client or obtained from other external sources, it has been assumed that it is accurate. No liability or responsibility is accepted by Boffa Miskell Limited for any errors or omissions to the extent that they arise from inaccurate information provided by the Client or any external source.

Details

Data source: NIWA SSC Field measurements 2013

Horizontal Field of View (Main Image): 54.4° Camera: Nikon D800 Lens: 35mm f/2.0 Location data, including elevation derived from gps readings.



# Date of Photography: 10:54am, 12 March 2013

SOUTH TARANAKI OFFSHORE SAND MINING PROJECT Site 16: Ohawe

Figure 5.26













Note : This analysis is based on terrain only - no vegetation or structures are used in the analysis. The effects of curvature and

Projection: NZGD 2000 New Zealand Transverse Mercator

#### SOUTH TARANAKI OFFSHORE IRON SANDS MINING PROJECT

## ZONE OF THEORETICAL VISIBILITY

FROM 12 NAUTICAL MILES FPSO Deck Height : 15m asl Observer Height : 2m agl

#### Date: 19 August 2013 Revision: 0

Author: Frank Boffa Checked: XX

This graphic has been prepared by Boffa Miskell Limited on the specific instructions of our Client. It is solely for our Clients use in accordance with the agreed scope of work. Any use or reliance by a third party is at that partys own risk. Where information has been supplied by the Client or obtained from other external sources, it has been assumed that it