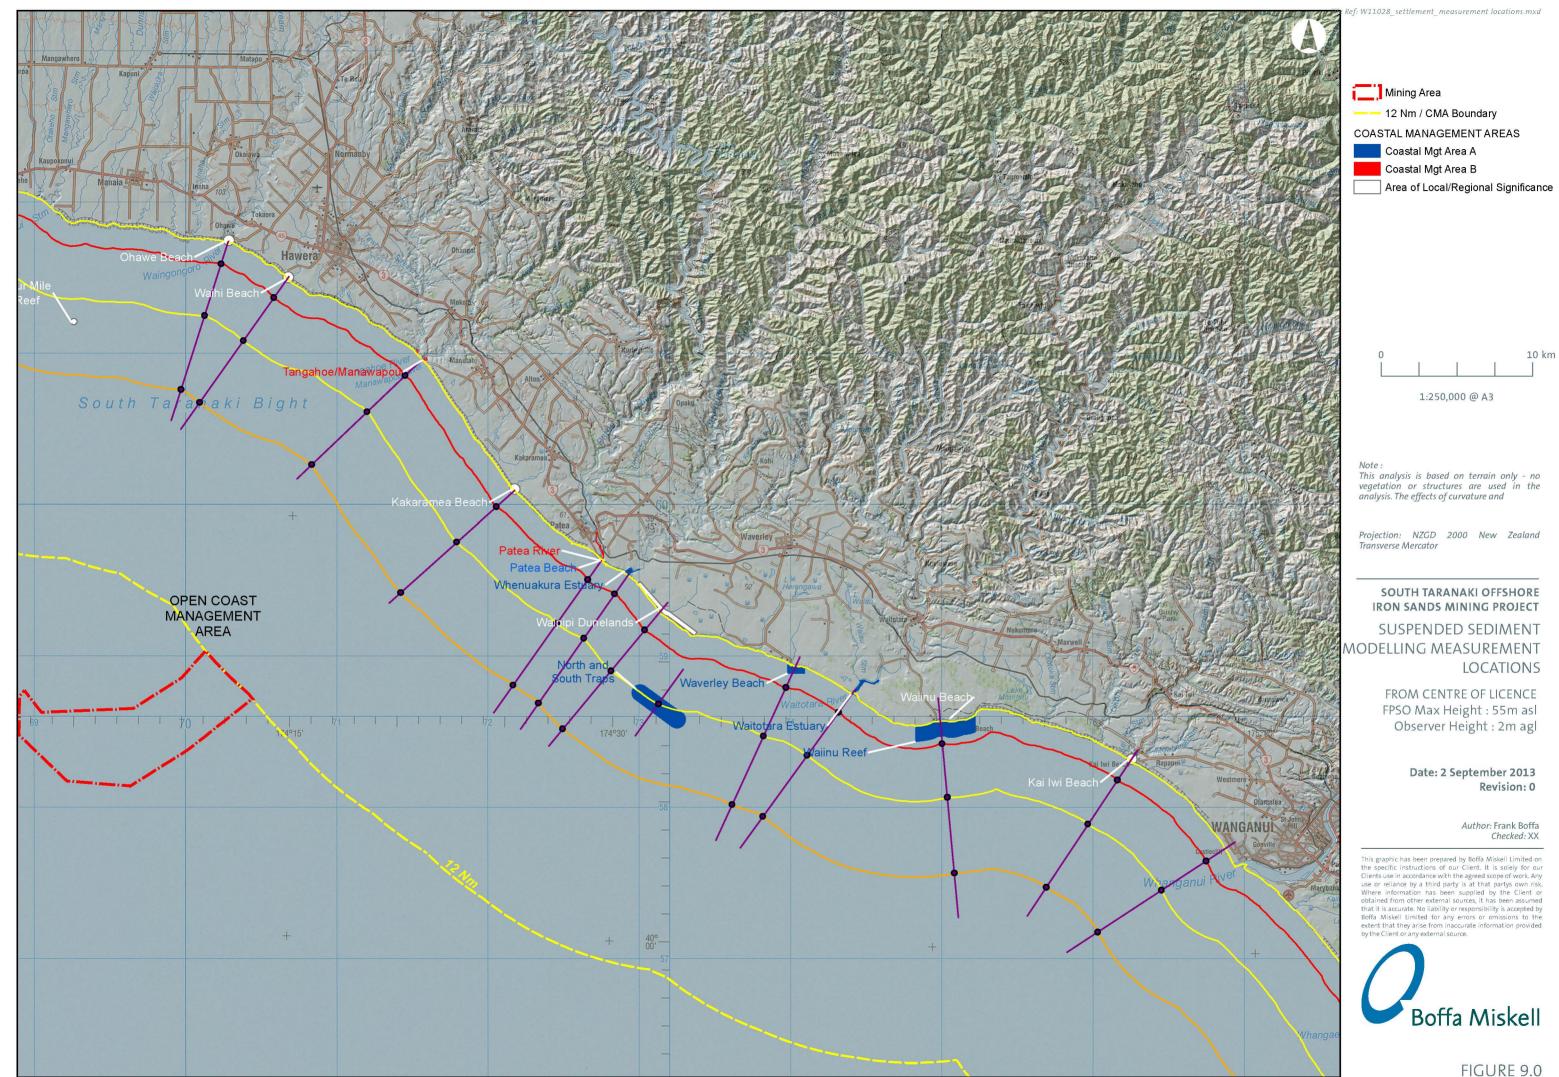

OFFSHORE IRON SANDS MINING PROJECT

## ZONE OF THEORETICAL VISIBILITY

FROM KUPE PLATFORM Deck Height : 30m asl Observer Height : 2m agl

### Date: 19 August 2013 Revision: 0

Author: Frank Boffa Checked: XX

This graphic has been prepared by Boffa Miskell Limited on the specific instructions of our Client. It is solely for our Clients use in accordance with the agreed scope of work. Any use or reliance by a third party is at that partys own risk. Where information has been supplied by the Client or obtained from other external sources, it has been assumed that it is accurate. No liability or responsibility is accepted by Boffa Miskell Limited for any errors or orinsions to the extent that they arise from inaccurate information provided by the Client or any external source.



FIGURE 7.5









www.boffamiskell.co.nz

(MEDIAN VALUES)