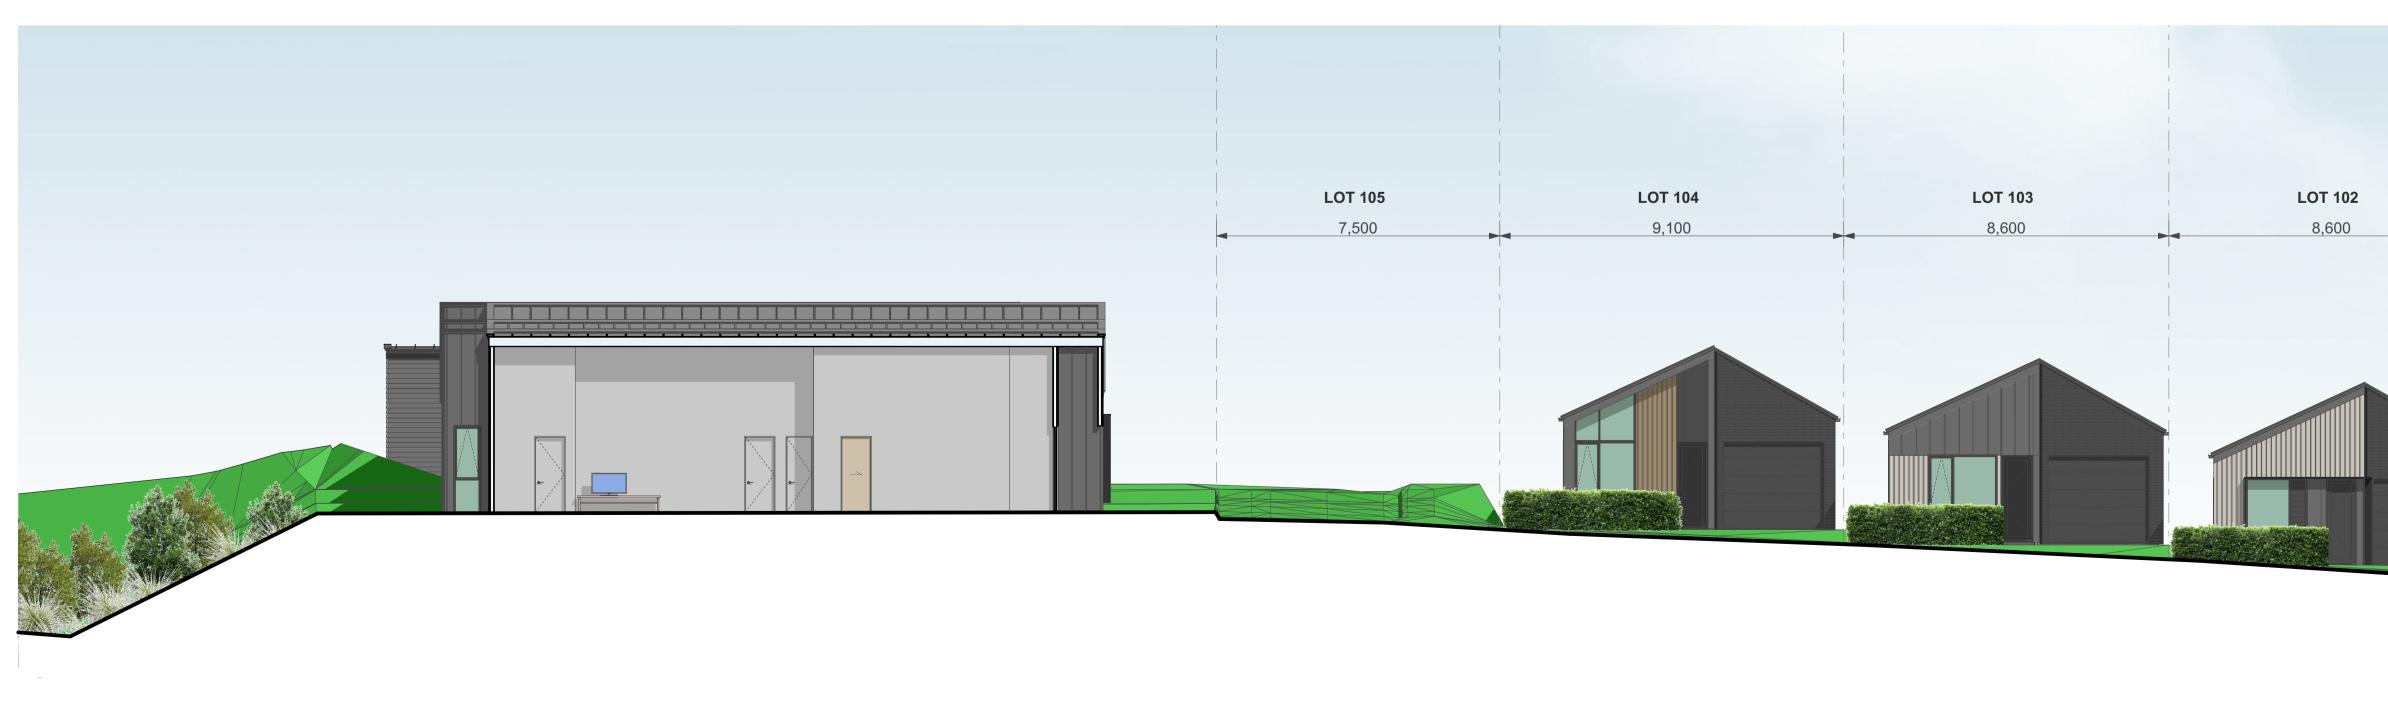

RALLEL TO ROAD FRONTAGES IN ALL CASES. FOR SPECIFIC INFORMATION, REFER TO THE CIVIL ENGINEER'S SCHEME PLANS

BOTH PRIVATE AND PUBLIC LANDSCAPE FEATURES SHOWN ARE INDICIATIVE ONLY -FOR DETAILED DESIGN REFER TO THE LANDSCAPE ARCHITECT'S DRAWINGS

3D MODEL TRIANGULATION MAY BE VISIBLE IN SOME AREAS - REFER TO THE CIVIL CONTOUR PLANS FOR CLARITY.

| CLIENT        | VINEWAY LIMITED                     |
|---------------|-------------------------------------|
| PROJECT NAME  | DELMORE - STAGE 1                   |
| DRAWING TITLE | ELEVATIONS - STAGE<br>1A-1 / ROAD 2 |
| SCALE         | 1:15000, 1:250, 1:100               |
| REVISION NO.  | A                                   |
|               |                                     |

A-S1-2-17

DRAWING NO.

ELEVATION - STAGE 1A-1 - ROAD 2







### ELEVATION - STAGE 1A-1 - LOTS 97-105





EDGE ROAD



### ELEVATION - STAGE 1A-1 - LOTS 111-119



### ELEVATION - STAGE 1A-1 - LOTS 111-119



### TERRA STUDIO





PROJECT KEY

### NOTES

LOT BOUNDARIES AND DIMENSIONS SHOWN ARE APPROXMATE ONLY - ELEVATION PLANES DO NOT RUN PARALLEL TO ROAD FRONTAGES IN ALL CASES. FOR SPECIFIC INFORMATION, REFER TO THE CIVIL ENGINEER'S SCHEME PLANS

BOTH PRIVATE AND PUBLIC LANDSCAPE FEATURES SHOWN ARE INDICIATIVE ONLY -FOR DETAILED DESIGN REFER TO THE LANDSCAPE ARCHITECT'S DRAWINGS

3D MODEL TRIANGULATION MAY BE VISIBLE IN SOME AREAS - REFER TO THE CIVIL CONTOUR PLANS FOR CLARITY.

| CLIENT        | VINEWAY LIMITED                           |
|---------------|-------------------------------------------|
| PROJECT NAME  | DELMORE - STAGE 1