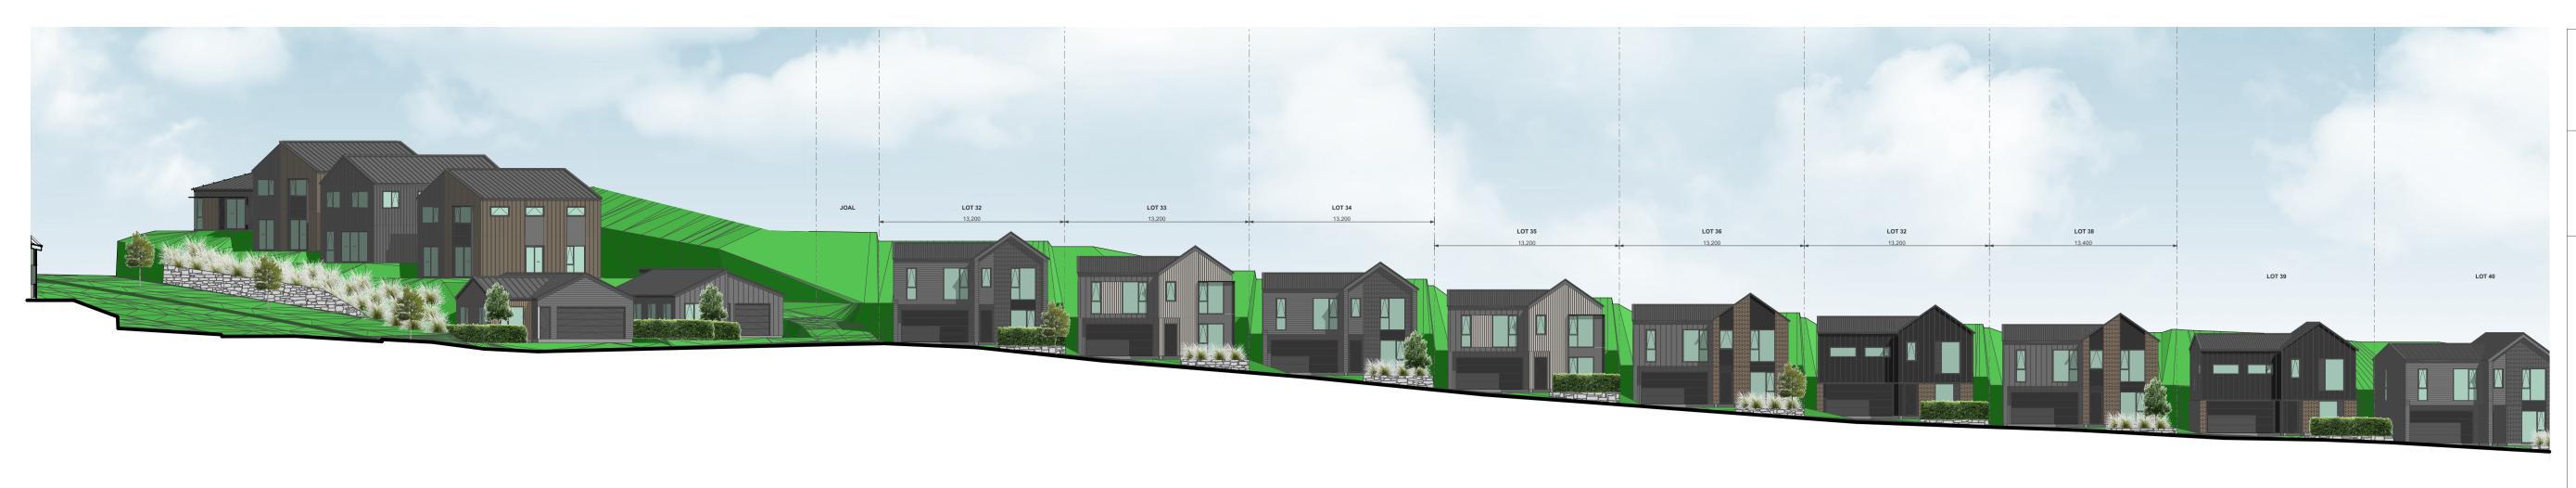

ELEVATION - STAGE 1A-1 - LOTS 32-40

ELEVATION - STAGE 1A-1 - LOTS 32-40

1:250

CLIENTVINEWAY LIMITEDPROJECT NAMEDELMORE - STAGE 1DRAWING TITLEELEVATIONS - STAGE<br/>1A-1 / LOTS 32-40SCALE1:15000REVISION NO.A

DRAWING NO.

A-S1-2-05

1:100

ELEVATION - STAGE 1A-1 - LOTS 32-40

TERRA STUDIO

| CLIENT        | VINEWAY LIMITED                         |
|---------------|-----------------------------------------|
| PROJECT NAME  | DELMORE - STAGE 1                       |
| DRAWING TITLE | ELEVATIONS - STAGE<br>1A-1 / LOTS 32-40 |
| SCALE         | 1:15000                                 |
| REVISION NO.  | А                                       |
|               |                                         |
|               |                                         |
| DRAWING NO.   |                                         |
| А-            | S1-2-06                                 |