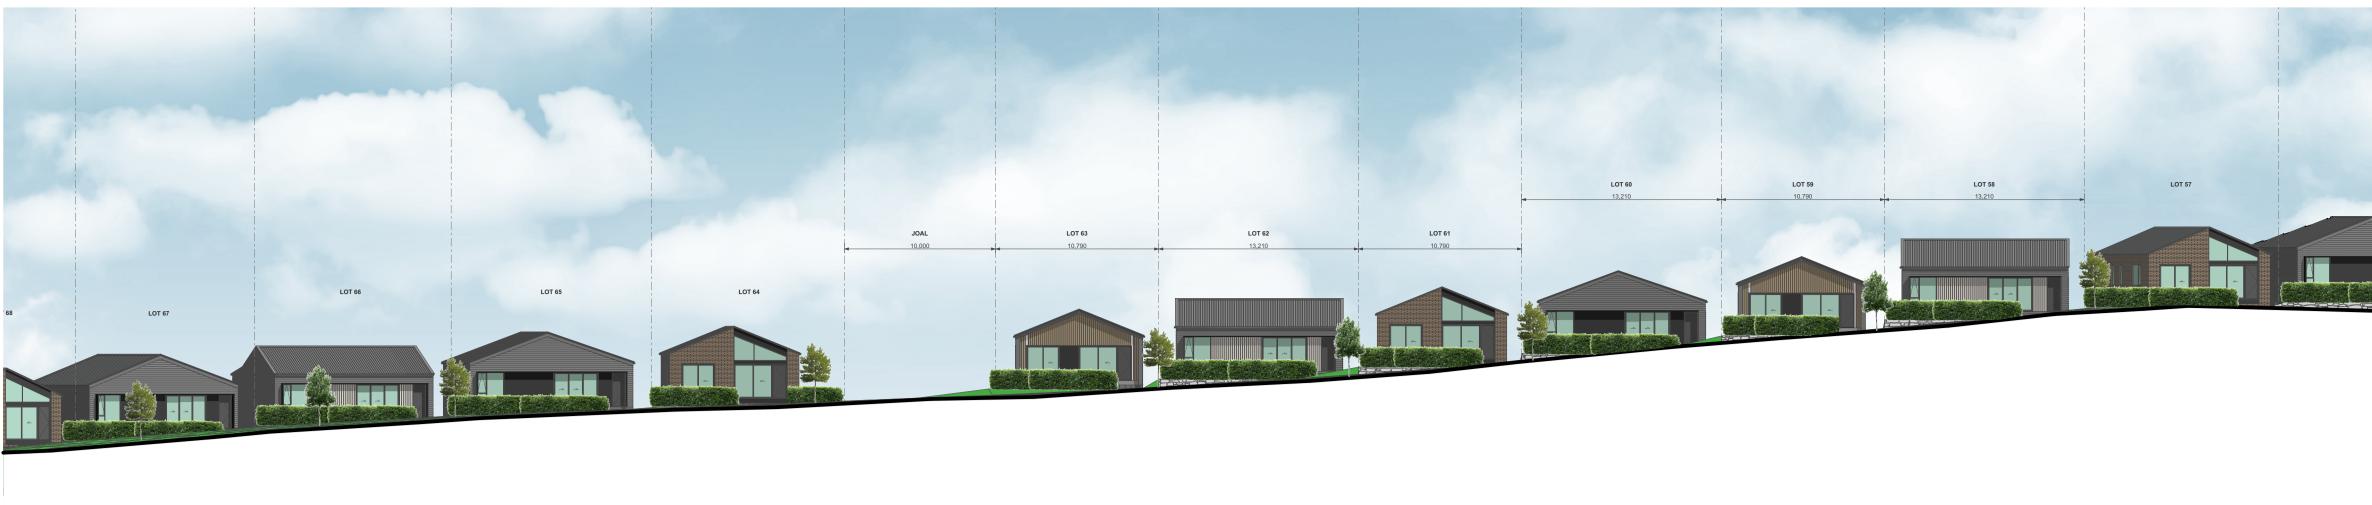

ELEVATION - STAGE 1A-1 - LOTS 56-67

ELEVATION - STAGE 1A-1 - LOTS 56-67

## TERRA STUDIO

LOT BOUNDARIES AND DIMENSIONS SHOWN ARE APPROXMATE ONLY - ELEVATION PLANES DO NOT RUN PARALLEL TO ROAD FRONTAGES IN ALL CASES. FOR SPECIFIC INFORMATION, REFER TO THE CIVIL ENGINEER'S SCHEME PLANS

BOTH PRIVATE AND PUBLIC LANDSCAPE FEATURES SHOWN ARE INDICIATIVE ONLY -FOR DETAILED DESIGN REFER TO THE LANDSCAPE ARCHITECT'S DRAWINGS

3D MODEL TRIANGULATION MAY BE VISIBLE IN SOME AREAS - REFER TO THE CIVIL CONTOUR PLANS FOR CLARITY.

| E | DELMORE - STAGE 1                       |
|---|-----------------------------------------|
| E | ELEVATIONS - STAGE<br>1A-1 / LOTS 56-67 |

1:15000

А

ELEVATION - STAGE 1A-1 - LOTS 67-75