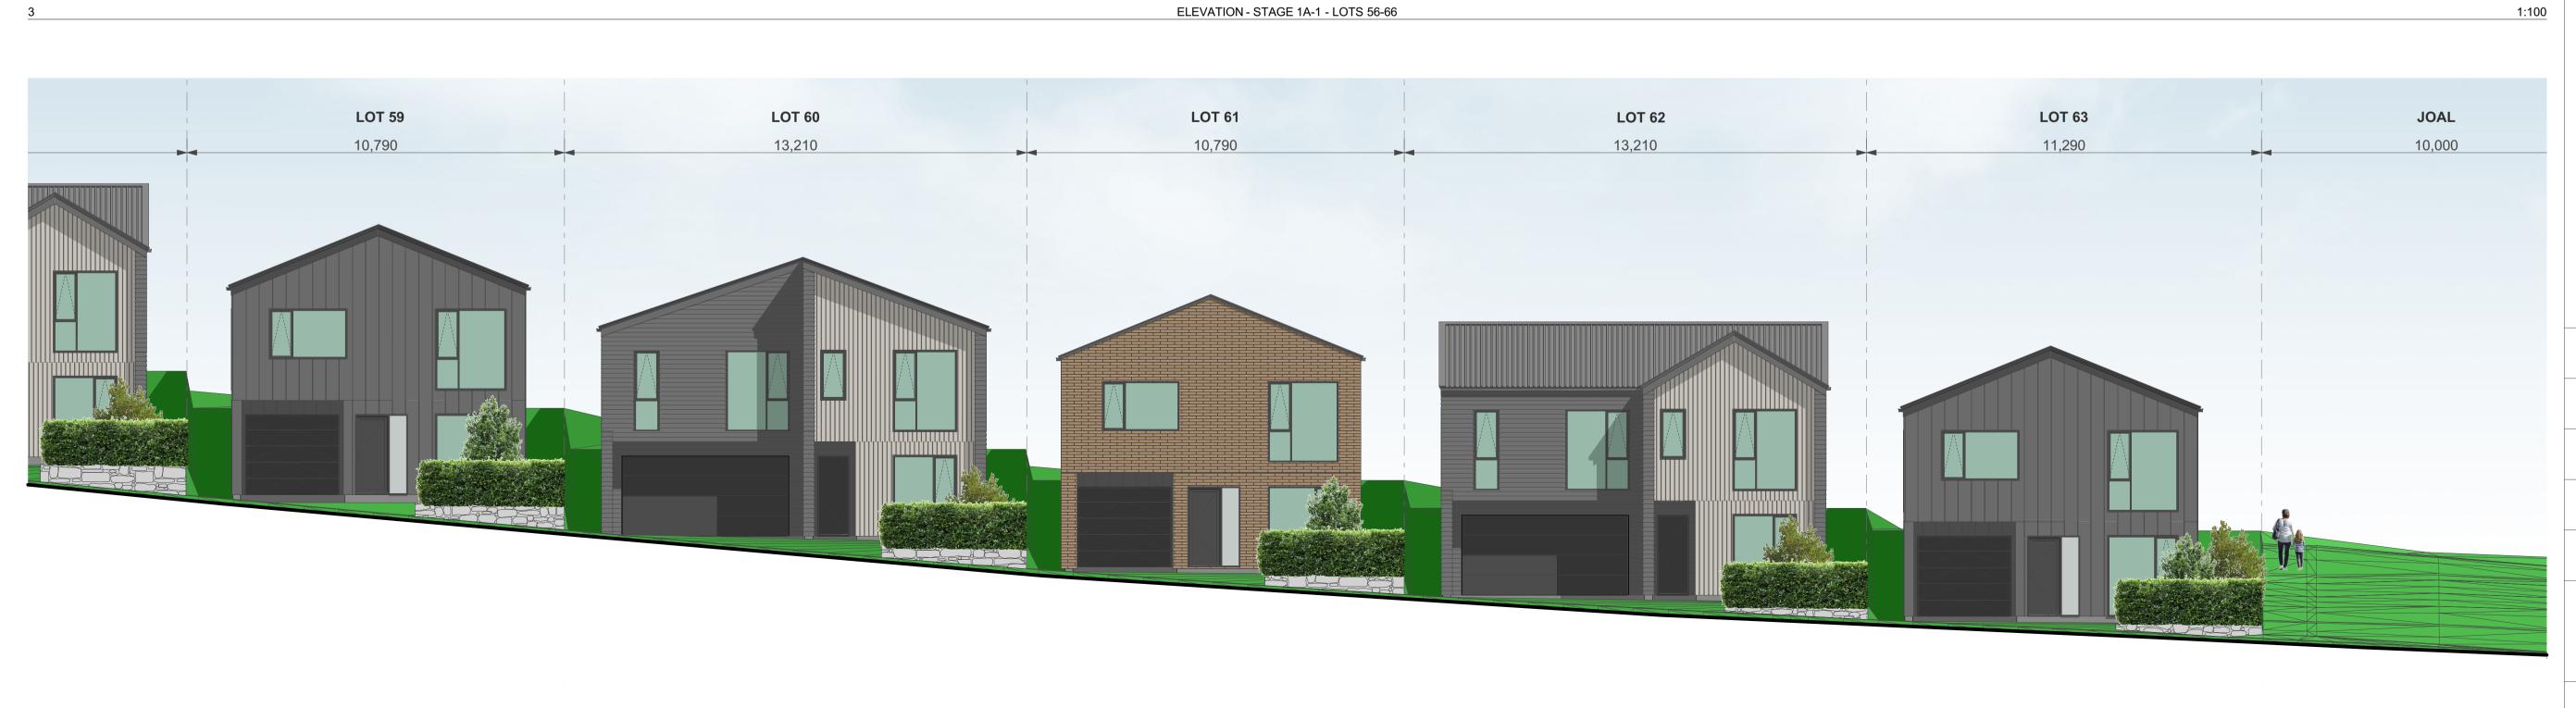

|
|               |                                         |
|               |                                         |





# TERRA STUDIO





PROJECT KEY

| CLIENT        | VINEWAY LIMITED                         |
|---------------|-----------------------------------------|
| PROJECT NAME  | DELMORE - STAGE 1                       |
| DRAWING TITLE | ELEVATIONS - STAGE<br>1A-1 / LOTS 67-75 |
| SCALE         | 1:15000                                 |
| REVISION NO.  | A                                       |
|               |                                         |
|               |                                         |
| DRAWING NO.   | 04 0 40                                 |
| A-            | S1-2-12                                 |







### ELEVATION - STAGE 1A-1 - LOTS 56-66

# 1:250 LOT 58 13,210

## TERRA STUDIO





### PROJECT KEY

| CLIENT        | VINEWAY LIMITED                         |
|---------------|-----------------------------------------|
| PROJECT NAME  | DELMORE - STAGE 1                       |
| DRAWING TITLE | ELEVATIONS - STAGE<br>1A-1 / LOTS 56-66 |
| SCALE         | 1:15000                                 |
| REVISION NO.  | А                                       |

DRAWING NO.

1:100





ELEVATION - STAGE 1A-1 - LOTS 56-66

# TERRA STUDIO





PROJECT KEY

1:250

| CLIENT        | VINEWAY LIMITED                         |
|---------------|-----------------------------------------|
| PROJECT NAME  | DELMORE - STAGE 1                       |
| DRAWING TITLE | ELEVATIONS - STAGE<br>1A-1 / LOTS 56