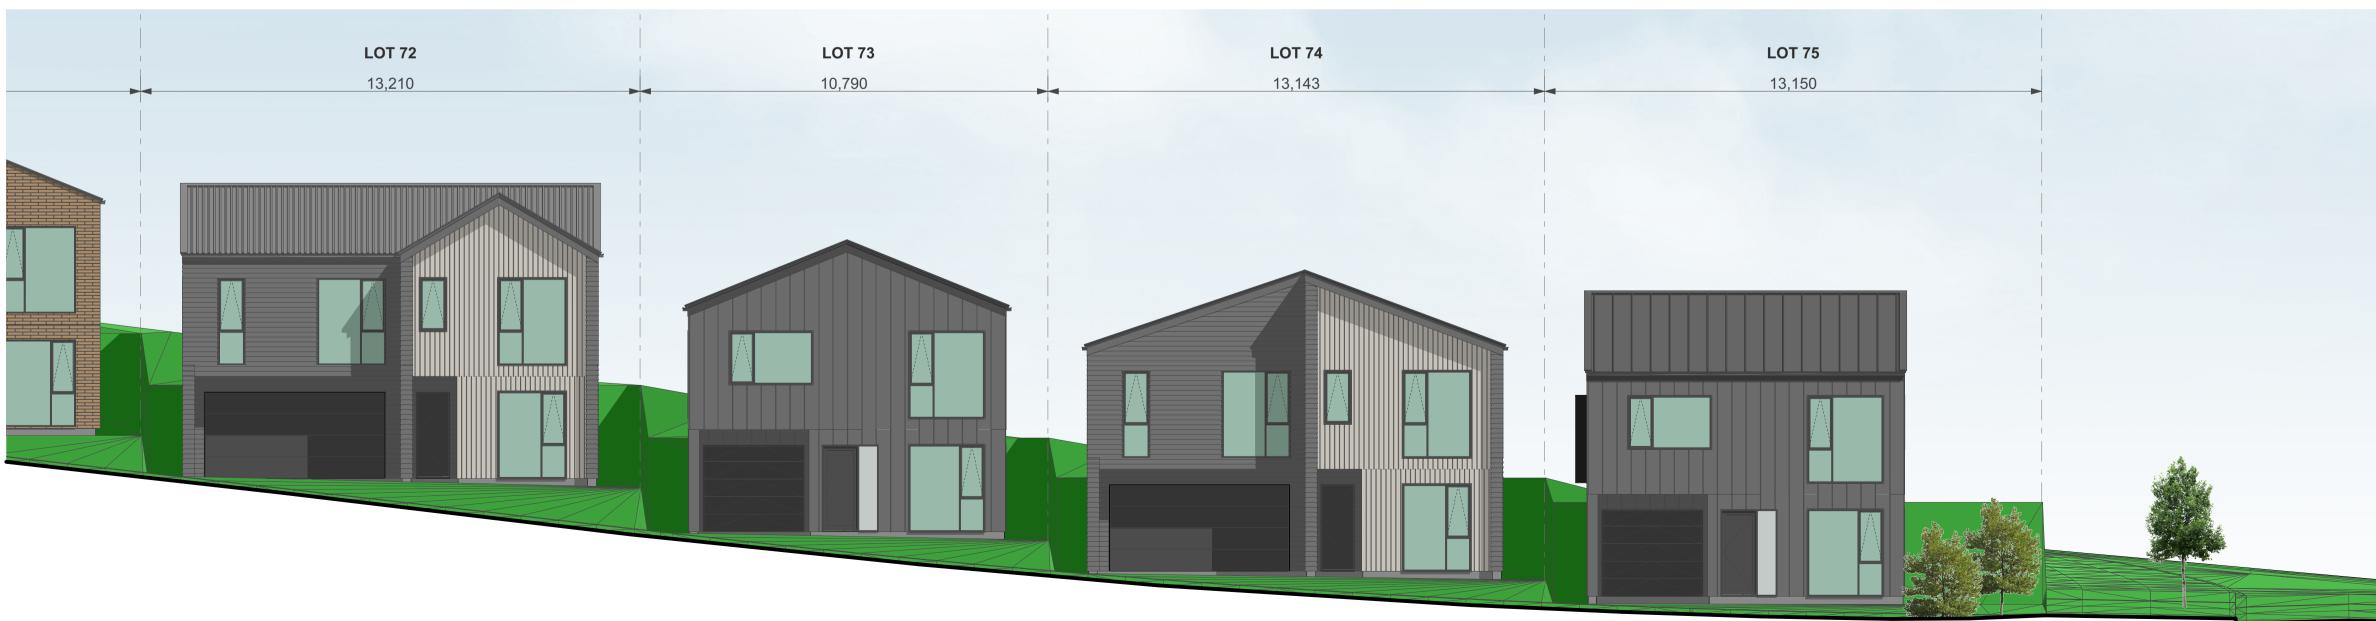

| CLIENT        | VINEWAY LIMITED                         |
|---------------|-----------------------------------------|
| PROJECT NAME  | DELMORE - STAGE 1                       |
| DRAWING TITLE | ELEVATIONS - STAGE<br>1A-1 / LOTS 67-75 |
| SCALE         | 1:15000                                 |
| REVISION NO.  | А                                       |
|               |                                         |
|               |                                         |

ELEVATION - STAGE 1A-1 - LOTS 67-75