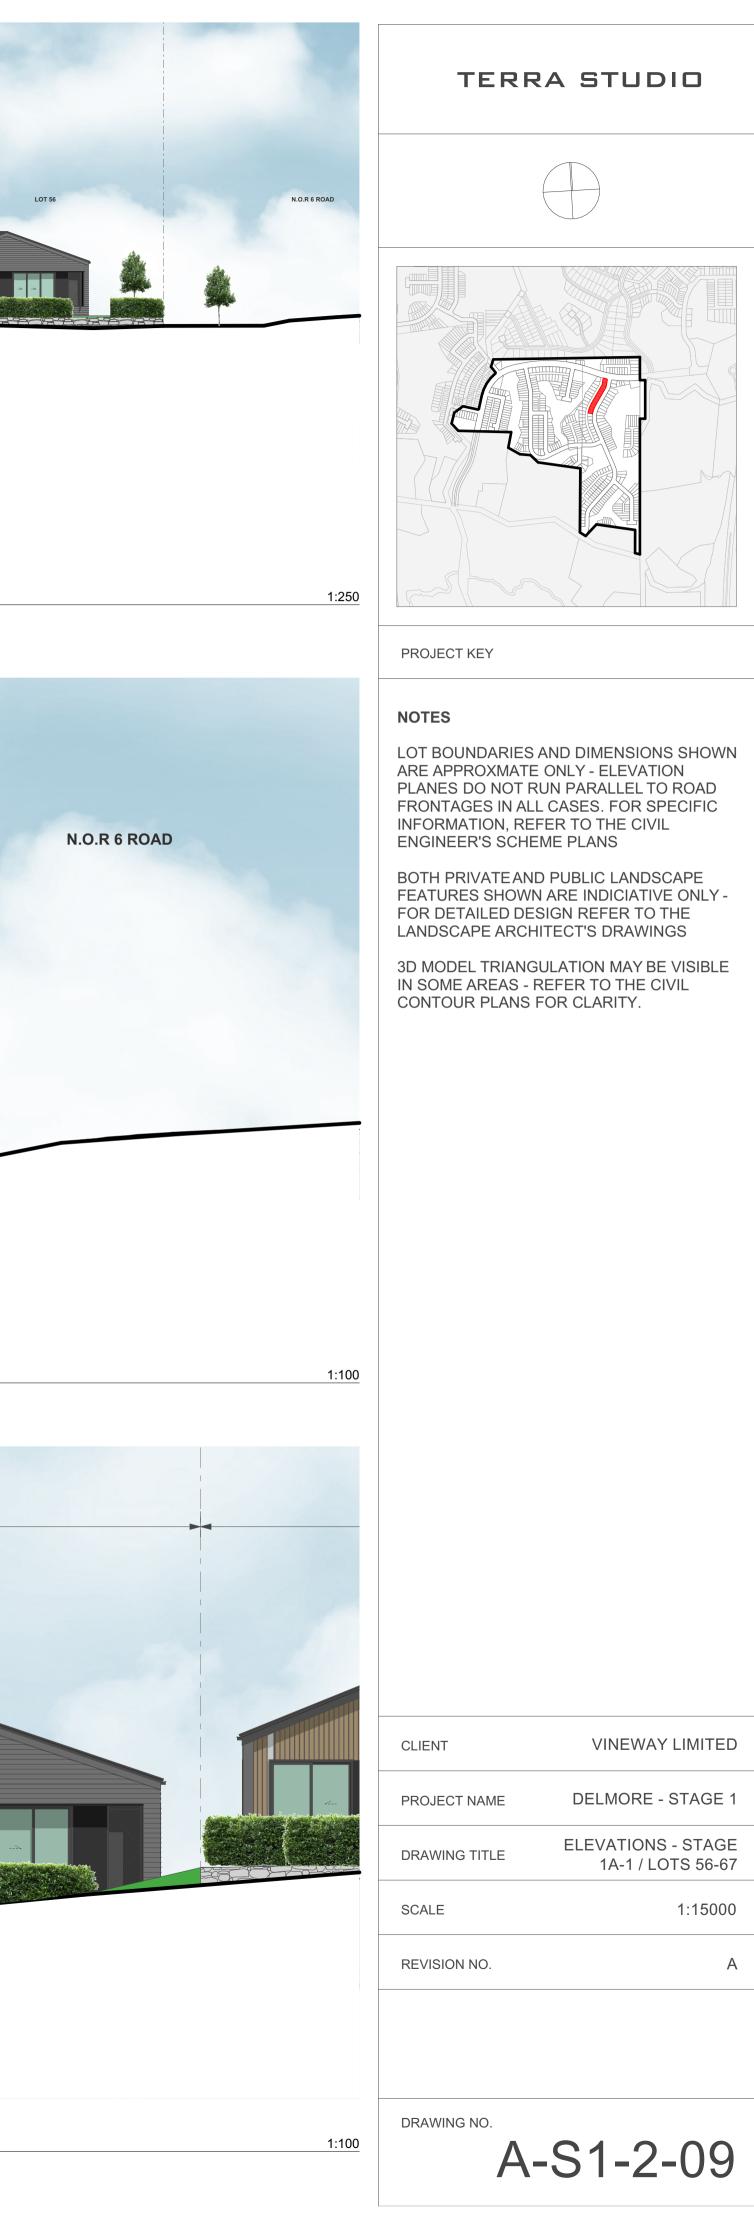

### TERRA STUDIO

PROJECT KEY

### NOTES

LOT BOUNDARIES AND DIMENSIONS SHOWN ARE APPROXMATE ONLY - ELEVATION PLANES DO NOT RUN PARALLEL TO ROAD FRONTAGES IN ALL CASES. FOR SPECIFIC INFORMATION, REFER TO THE CIVIL ENGINEER'S SCHEME PLANS

BOTH PRIVATE AND PUBLIC LANDSCAPE FEATURES SHOWN ARE INDICIATIVE ONLY -FOR DETAILED DESIGN REFER TO THE LANDSCAPE ARCHITECT'S DRAWINGS

3D MODEL TRIANGULATION MAY BE VISIBLE IN SOME AREAS - REFER TO THE CIVIL CONTOUR PLANS FOR CLARITY.

| CLIENT        | VINEWAY LIMITED                         |
|---------------|-----------------------------------------|
| PROJECT NAME  | DELMORE - STAGE 1                       |
| DRAWING TITLE | ELEVATIONS - STAGE<br>1A-1 / LOTS 18-25 |
| SCALE         | 1:15000                                 |
| REVISION NO.  | А                                       |
|               |                                         |
|               |                                         |