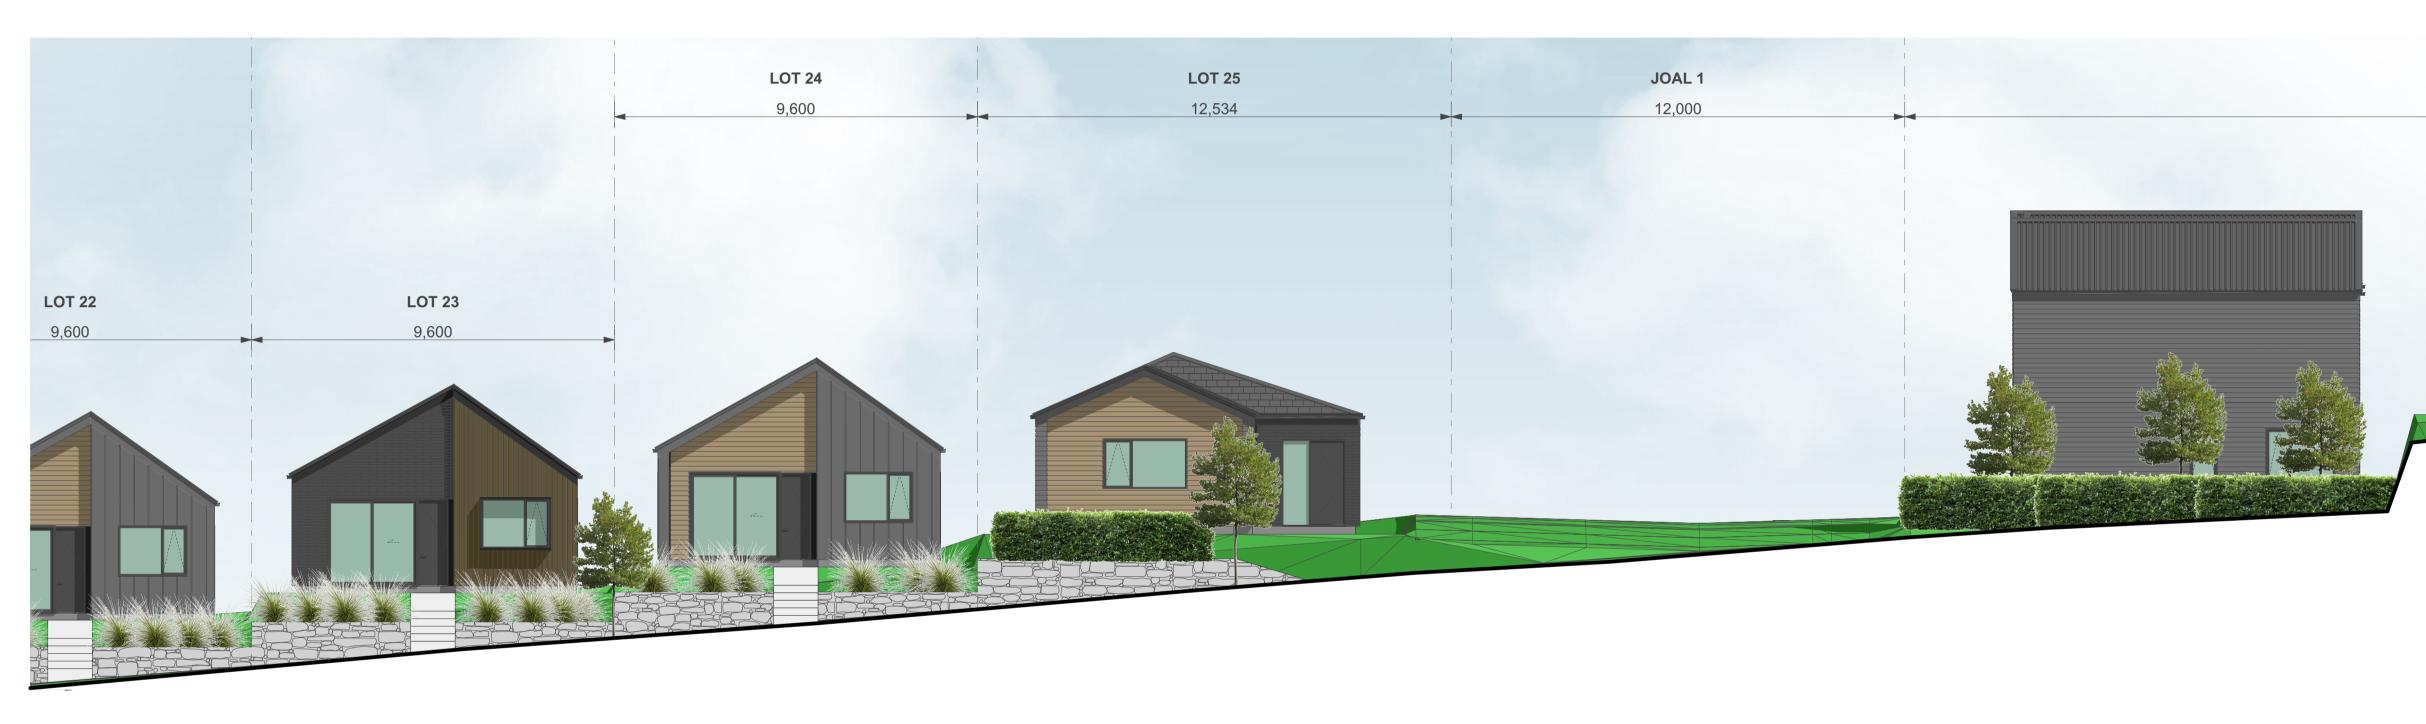

LL CASES. FOR SPECIFIC INFORMATION, REFER TO THE CIVIL ENGINEER'S SCHEME PLANS

BOTH PRIVATE AND PUBLIC LANDSCAPE FEATURES SHOWN ARE INDICIATIVE ONLY -FOR DETAILED DESIGN REFER TO THE LANDSCAPE ARCHITECT'S DRAWINGS

3D MODEL TRIANGULATION MAY BE VISIBLE IN SOME AREAS - REFER TO THE CIVIL CONTOUR PLANS FOR CLARITY.

| CLIENT        | VINEWAY LIMITED                         |
|---------------|-----------------------------------------|
| PROJECT NAME  | DELMORE - STAGE 1                       |
| DRAWING TITLE | ELEVATIONS - STAGE<br>1A-1 / LOTS 18-25 |
| SCALE         | 1:15000                                 |
| REVISION NO.  | А                                       |
|               |                                         |
|               |                                         |





ELEVATION - STAGE 1A-1 - LOTS 18-25



### TERRA STUDIO





LOT BOUNDARIES AND DIMENSIONS SHOWN ARE APPROXMATE ONLY - ELEVATION PLANES DO NOT RUN PARALLEL TO ROAD FRONTAGES IN ALL CASES. FOR SPECIFIC INFORMATION, REFER TO THE CIVIL ENGINEER'S SCHEME PLANS

BOTH PRIVATE AND PUBLIC LANDSCAPE FEATURES SHOWN ARE INDICIATIVE ONLY -FOR DETAILED DESIGN REFER TO THE LANDSCAPE ARCHITECT'S DRAWINGS

3D MODEL TRIANGULATION MAY BE VISIBLE IN SOME AREAS - REFER TO THE CIVIL CONTOUR PLANS FOR CLARITY.

| CLIENT        | VINEWAY LIMITED                         |
|---------------|-----------------------------------------|
| PROJECT NAME  | DELMORE - STAGE 1                       |
| DRAWING TITLE | ELEVATIONS - STAGE<br>1A-1 / LOTS 18-25 |
| SCALE         | 1:15000                                 |
| R