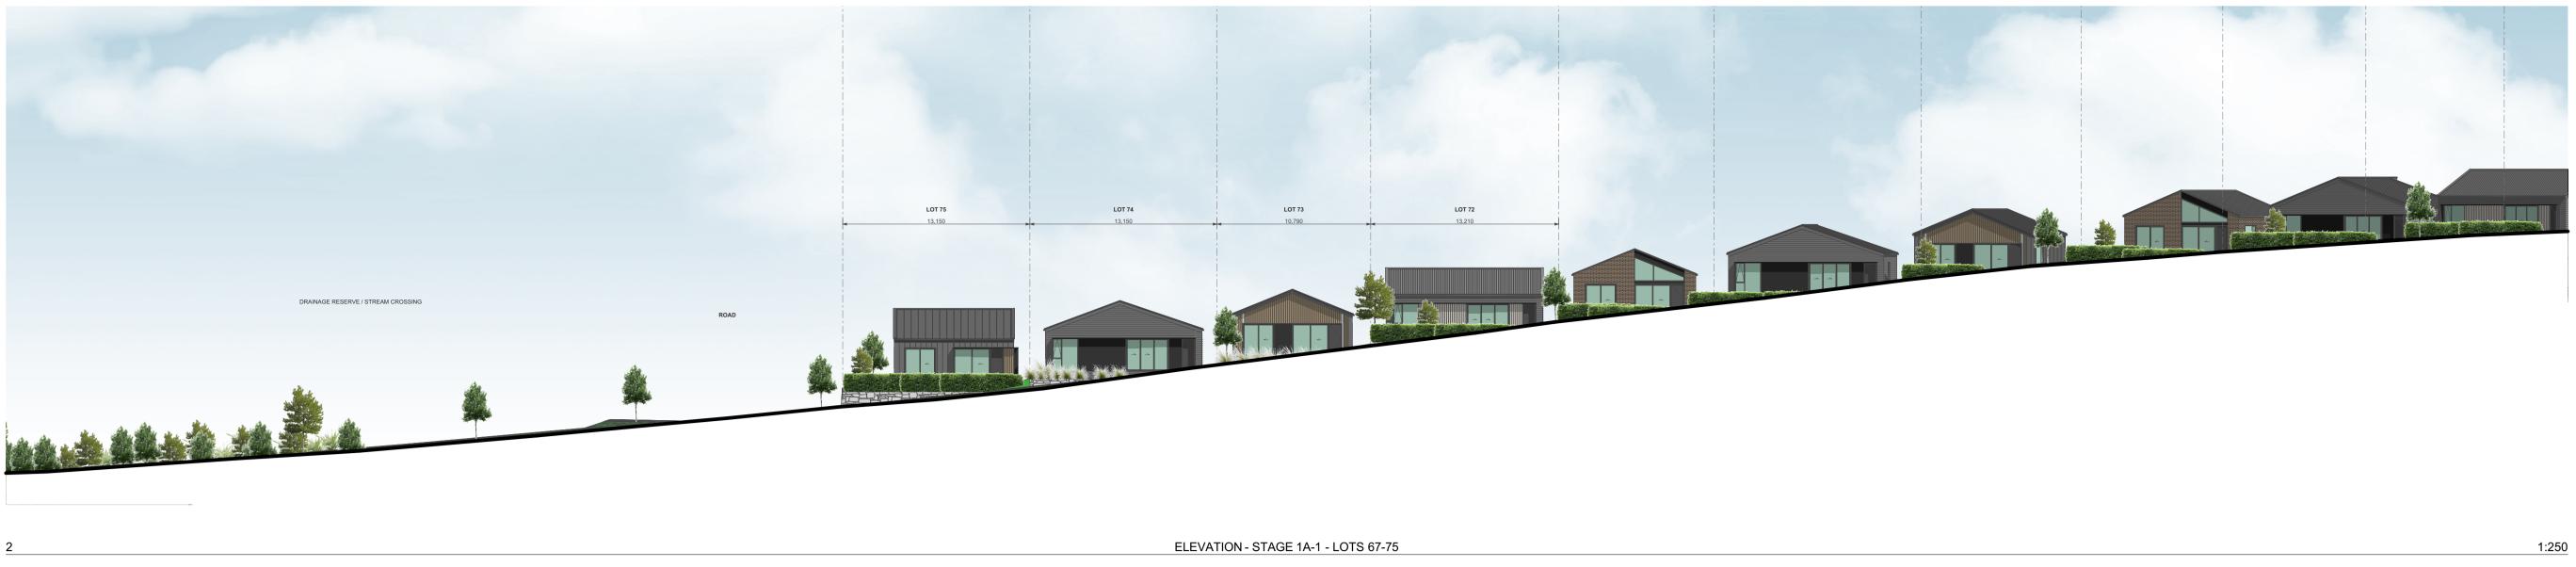

| CLIENT        | VINEWAY LIMITED                         |
|---------------|-----------------------------------------|
| PROJECT NAME  | DELMORE - STAGE 1                       |
| DRAWING TITLE | ELEVATIONS - STAGE<br>1A-1 / LOTS 67-75 |
| SCALE         | 1:15000                                 |
| REVISION NO.  | А                                       |
|               |                                         |
|               |                                         |

# TERRA STUDIO

PROJECT KEY

| CLIENT        | VINEWAY LIMITED                         |
|---------------|-----------------------------------------|
| PROJECT NAME  | DELMORE - STAGE 1                       |
| DRAWING TITLE | ELEVATIONS - STAGE<br>1A-1 / LOTS 67-75 |
| SCALE         | 1:15000                                 |
| REVISION NO.  | A                                       |
|               |                                         |
|               |                                         |
| DRAWING NO.   | 04 0 40                                 |
| A-            | S1-2-12                                 |