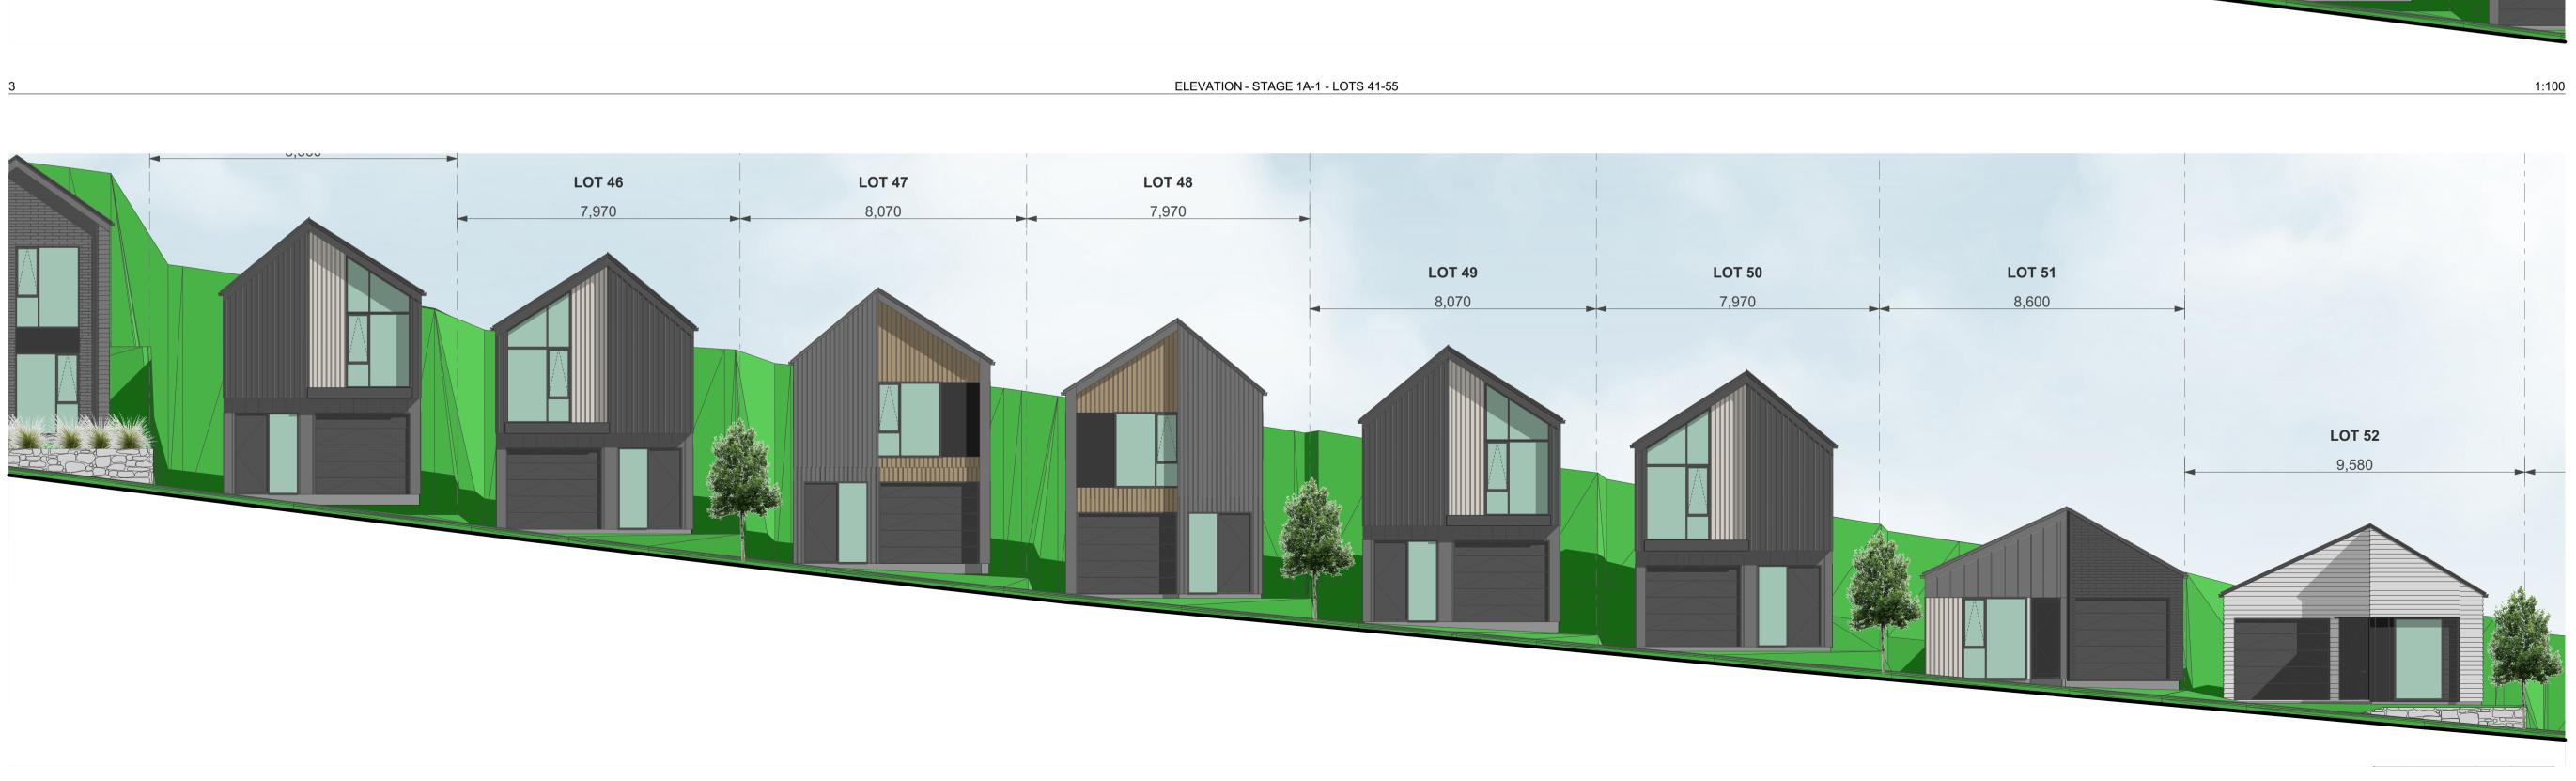

### NOTES

LOT 45

8,660

LOT BOUNDARIES AND DIMENSIONS SHOWN ARE APPROXMATE ONLY - ELEVATION PLANES DO NOT RUN PARALLEL TO ROAD FRONTAGES IN ALL CASES. FOR SPECIFIC INFORMATION, REFER TO THE CIVIL ENGINEER'S SCHEME PLANS

VINEWAY LIMITED CLIENT DELMORE - STAGE 1 PROJECT NAME ELEVATIONS - STAGE 1A-1 / LOTS 41-55 DRAWING TITLE 1:15000 SCALE REVISION NO.

A-S1-2-07

DRAWING NO.

ELEVATION - STAGE 1A-1 - LOTS 41-55

1:250

PROJECT KEY