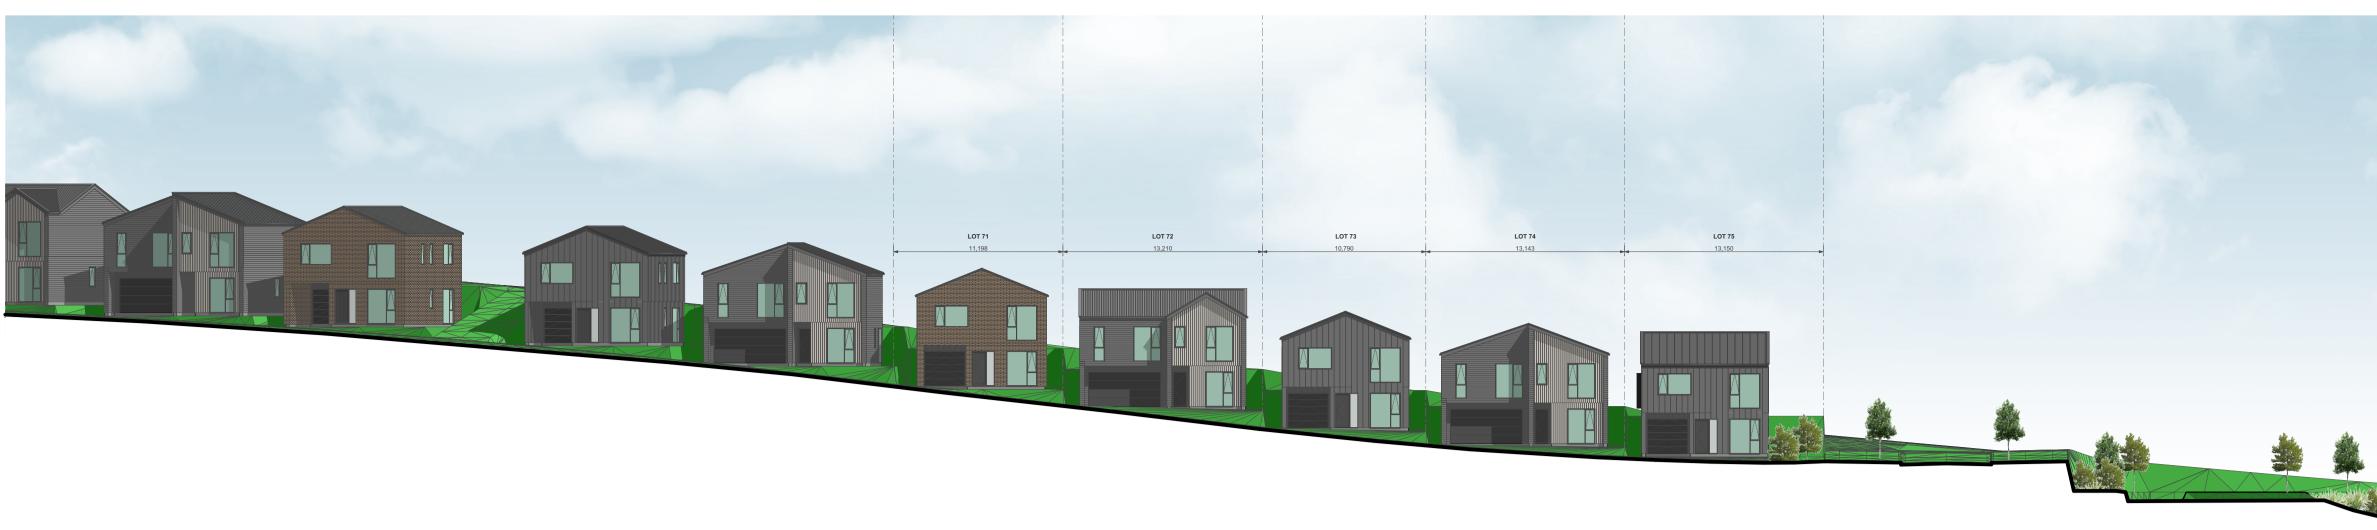

ELEVATION - STAGE 1A-1 - LOTS 67-75

A-S1-2-15

DRAWING NO.

PROJECT KEY

| CLIENT        | VINEWAY LIMITED                         |  |
|---------------|-----------------------------------------|--|
| PROJECT NAME  | DELMORE - STAGE 1                       |  |
| DRAWING TITLE | ELEVATIONS - STAGE<br>1A-1 / LOTS 67-75 |  |
| SCALE         | 1:15000                                 |  |
| REVISION NO.  | A                                       |  |
|               |                                         |  |
|               |                                         |  |
| DRAWING NO.   | 0 4 0 4 0                               |  |
| A-S1-2-16     |                                         |  |