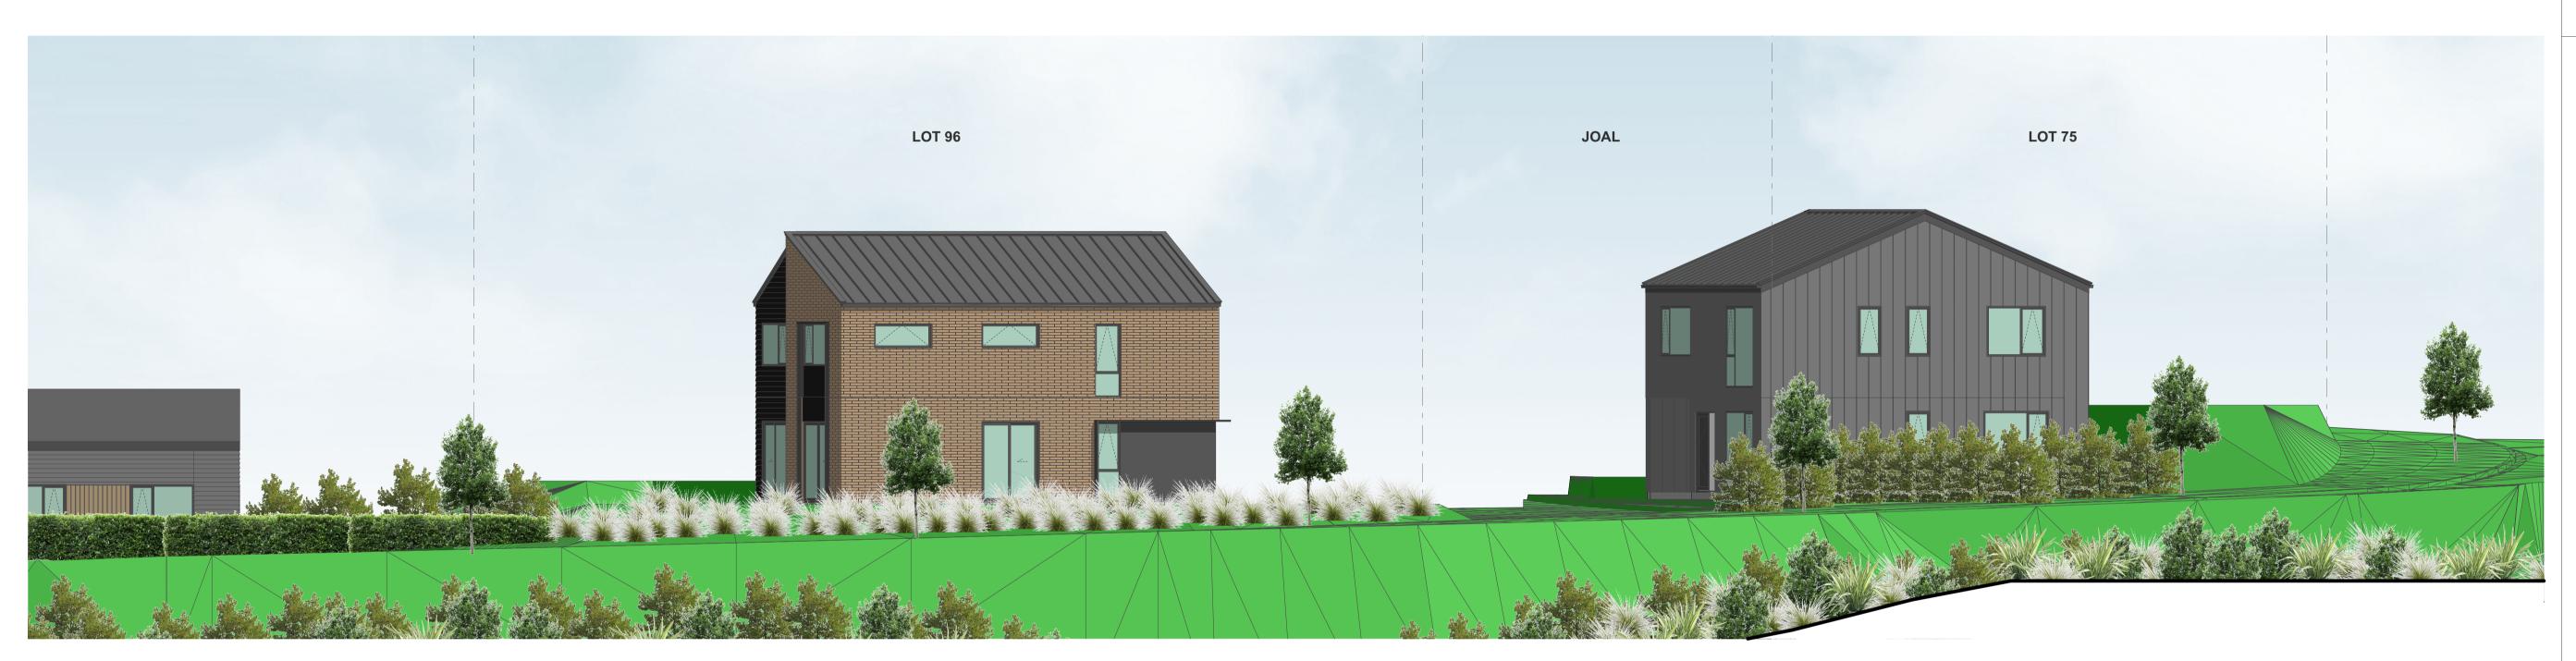

REVISION NO.  | A                                       |
|               |                                         |

A-S1-2-15

DRAWING NO.











PROJECT KEY

| CLIENT        | VINEWAY LIMITED                         |  |
|---------------|-----------------------------------------|--|
| PROJECT NAME  | DELMORE - STAGE 1                       |  |
| DRAWING TITLE | ELEVATIONS - STAGE<br>1A-1 / LOTS 67-75 |  |
| SCALE         | 1:15000                                 |  |
| REVISION NO.  | A                                       |  |
|               |                                         |  |
|               |                                         |  |
| DRAWING NO.   | 0 4 0 4 0                               |  |
| A-S1-2-16     |                                         |  |







ELEVATION - STAGE 1A-1 - ROAD 2

### TERRA STUDIO





1:250

1:100

PROJECT KEY

### NOTES

LOT BOUNDARIES AND DIMENSIONS SHOWN ARE APPROXMATE ONLY - ELEVATION PLANES DO NOT RUN PARALLEL TO ROAD FRONTAGES IN ALL CASES. FOR SPECIFIC INFORMATION, REFER TO THE CIVIL ENGINEER'S SCHEME PLANS

BOTH PRIVATE AND PUBLIC LANDSCAPE FEATURES SHOWN ARE INDICIATIVE ONLY -FOR DETAILED DESIGN REFER TO THE LANDSCAPE ARCHITECT'S DRAWINGS

3D MODEL TRIANGULATION MAY BE VISIBLE IN SOME AREAS - REFER TO THE CIVIL CONTOUR PLANS FOR CLARITY.

| CLIENT        | VINEWAY LIMITED                     |
|---------------|-------------------------------------|
| PROJECT NAME  | DELMORE - STAGE 1                   |
| DRAWING TITLE | ELEVATIONS - STAGE<br>1A-1 / ROAD 2 |
| SCALE         | 1:15000, 1:250, 1:100