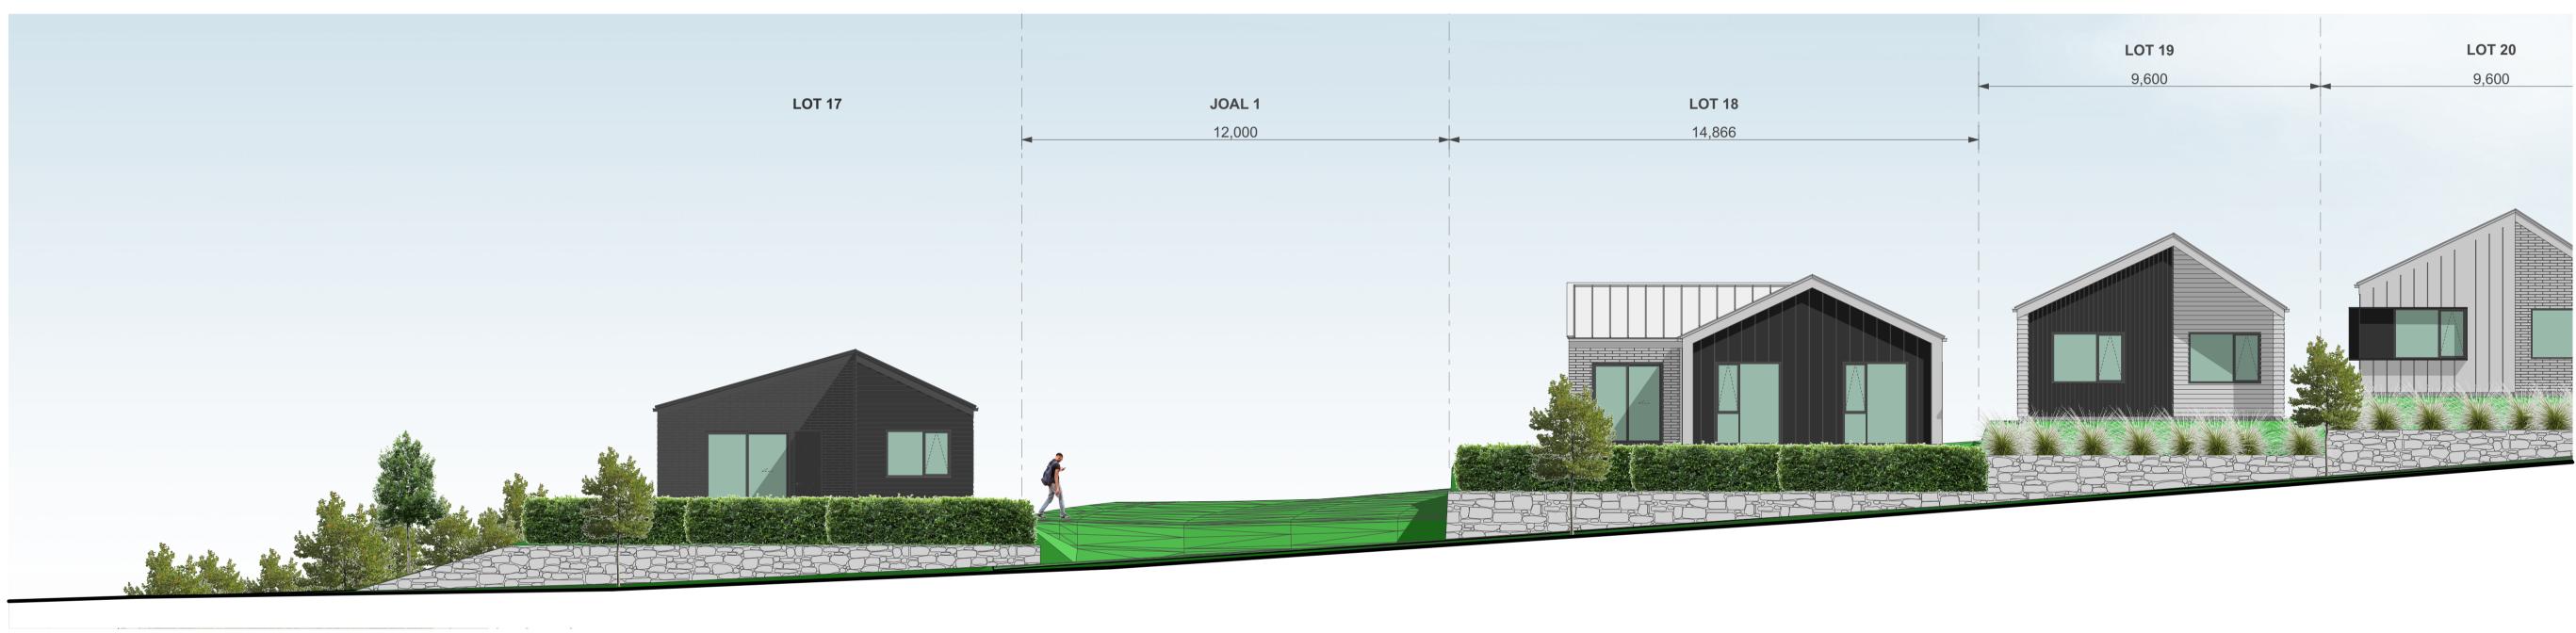

ELEVATION - STAGE 1A-1 - LOTS 18-25

| CLIENT        | VINEWAY LIMITED                         |
|---------------|-----------------------------------------|
| PROJECT NAME  | DELMORE - STAGE 1                       |
| DRAWING TITLE | ELEVATIONS - STAGE<br>1A-1 / LOTS 18-25 |
| SCALE         | 1:15000                                 |
| REVISION NO.  | А                                       |
|               |                                         |
|               |                                         |