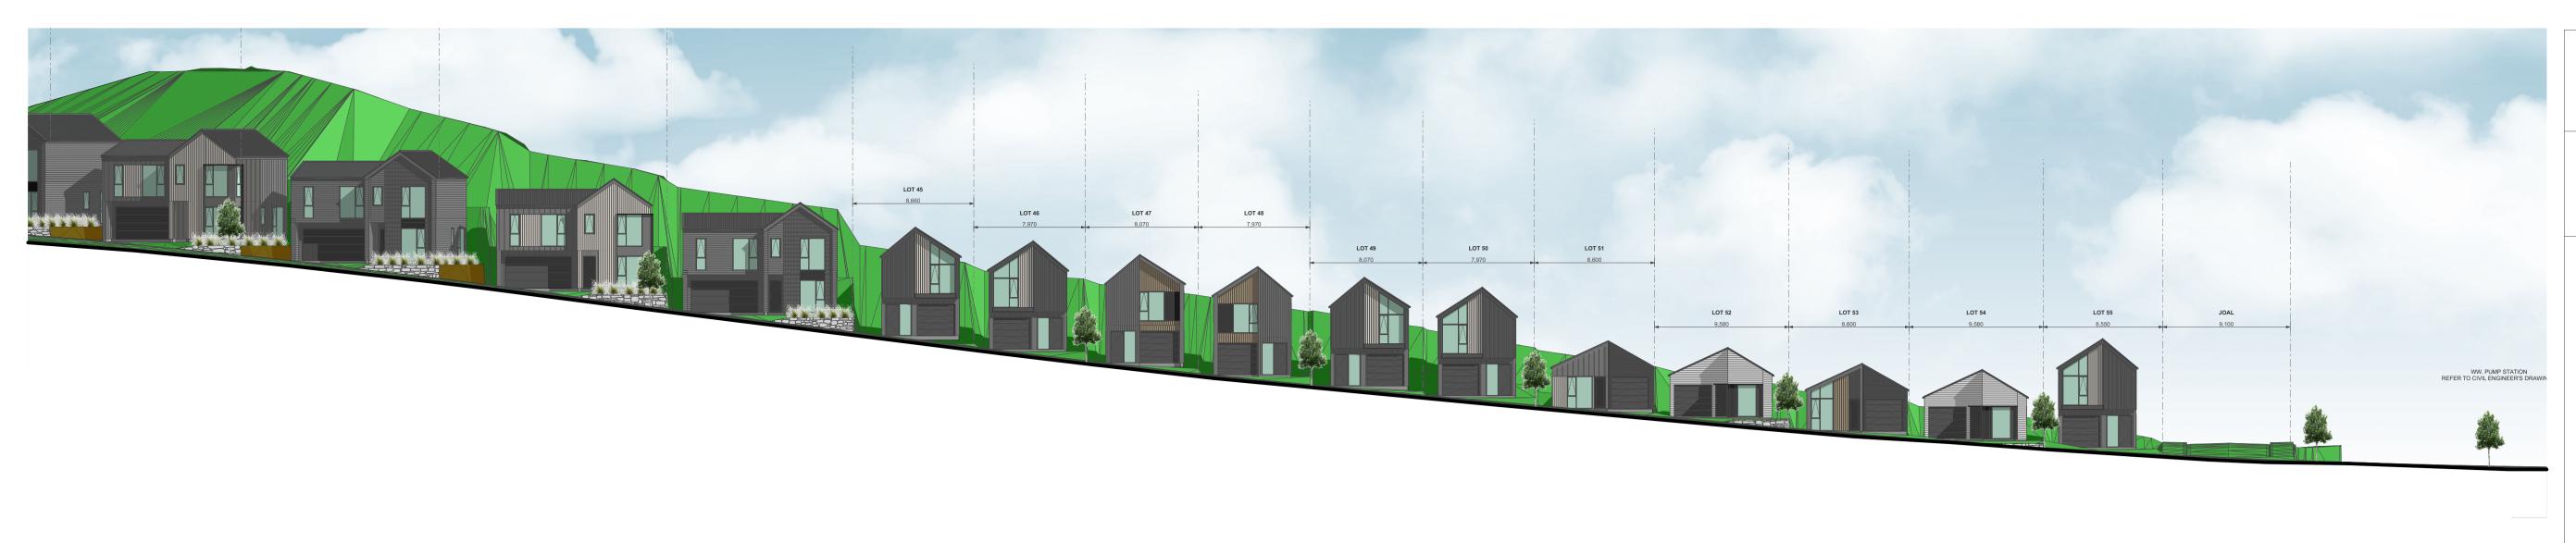

### NOTES

LOT 45

8,660

LOT BOUNDARIES AND DIMENSIONS SHOWN ARE APPROXMATE ONLY - ELEVATION PLANES DO NOT RUN PARALLEL TO ROAD FRONTAGES IN ALL CASES. FOR SPECIFIC INFORMATION, REFER TO THE CIVIL ENGINEER'S SCHEME PLANS

VINEWAY LIMITED CLIENT DELMORE - STAGE 1 PROJECT NAME ELEVATIONS - STAGE 1A-1 / LOTS 41-55 DRAWING TITLE 1:15000 SCALE REVISION NO.

A-S1-2-07

DRAWING NO.

ELEVATION - STAGE 1A-1 - LOTS 41-55

1:250

PROJECT KEY