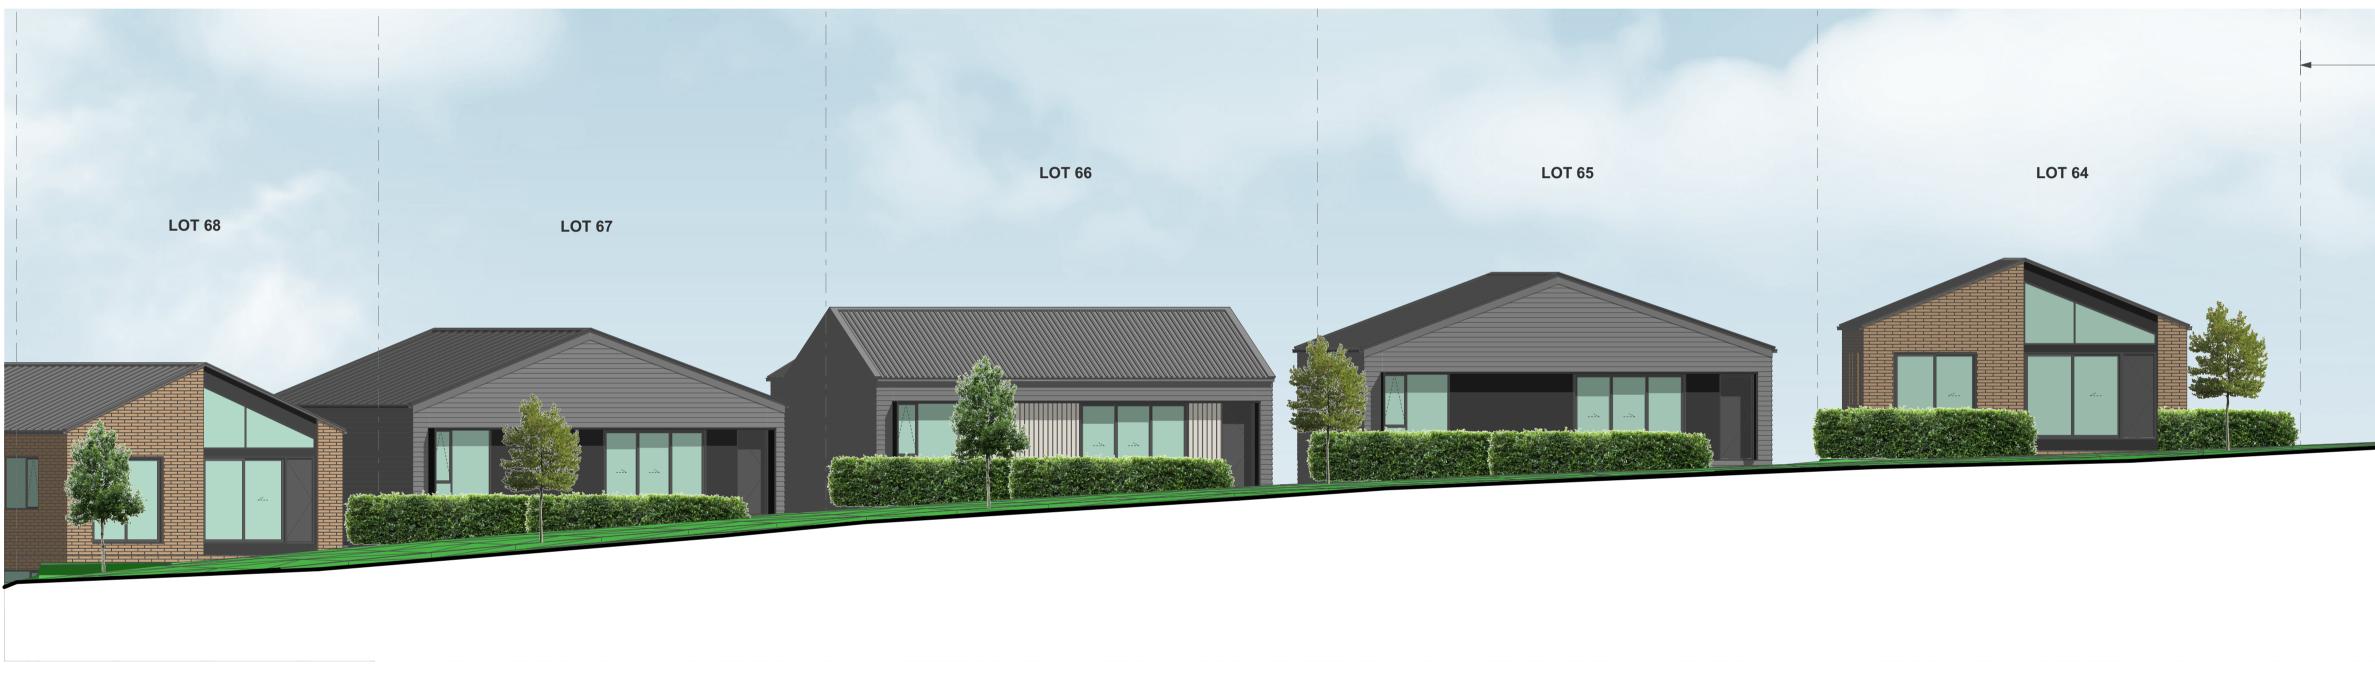

ESIGN REFER TO THE LANDSCAPE ARCHITECT'S DRAWINGS

3D MODEL TRIANGULATION MAY BE VISIBLE IN SOME AREAS - REFER TO THE CIVIL CONTOUR PLANS FOR CLARITY.

| CLIENT        | VINEWAY LIMITED                         |
|---------------|-----------------------------------------|
| PROJECT NAME  | DELMORE - STAGE 1                       |
| DRAWING TITLE | ELEVATIONS - STAGE<br>1A-1 / LOTS 41-55 |
| SCALE         | 1:15000                                 |
| REVISION NO.  | А                                       |
|               |                                         |
|               |                                         |
| DRAWING NO.   |                                         |
| A-            | S1-2-08                                 |







ELEVATION - STAGE 1A-1 - LOTS 56-67







ELEVATION - STAGE 1A-1 - LOTS 56-67



## TERRA STUDIO



LOT BOUNDARIES AND DIMENSIONS SHOWN ARE APPROXMATE ONLY - ELEVATION PLANES DO NOT RUN PARALLEL TO ROAD FRONTAGES IN ALL CASES. FOR SPECIFIC INFORMATION, REFER TO THE CIVIL ENGINEER'S SCHEME PLANS

BOTH PRIVATE AND PUBLIC LANDSCAPE FEATURES SHOWN ARE INDICIATIVE ONLY -FOR DETAILED DESIGN REFER TO THE LANDSCAPE ARCHITECT'S DRAWINGS

3D MODEL TRIANGULATION MAY BE VISIBLE IN SOME AREAS - REFER TO THE CIVIL CONTOUR PLANS FOR CLARITY.

| E | DELMORE - STAGE 1                       |
|---|-----------------------------------------|
| E | ELEVATIONS - STAGE<br>1A-1 / LOTS 56-67 |

1:15000

А







ELEVATION - STAGE 1A-1 - LOTS 67-75



### TERRA STUDIO





PROJECT KEY

### NOTES

LOT BOUNDARIES AND DIMENSIONS SHOWN ARE APPROXMATE ONLY -