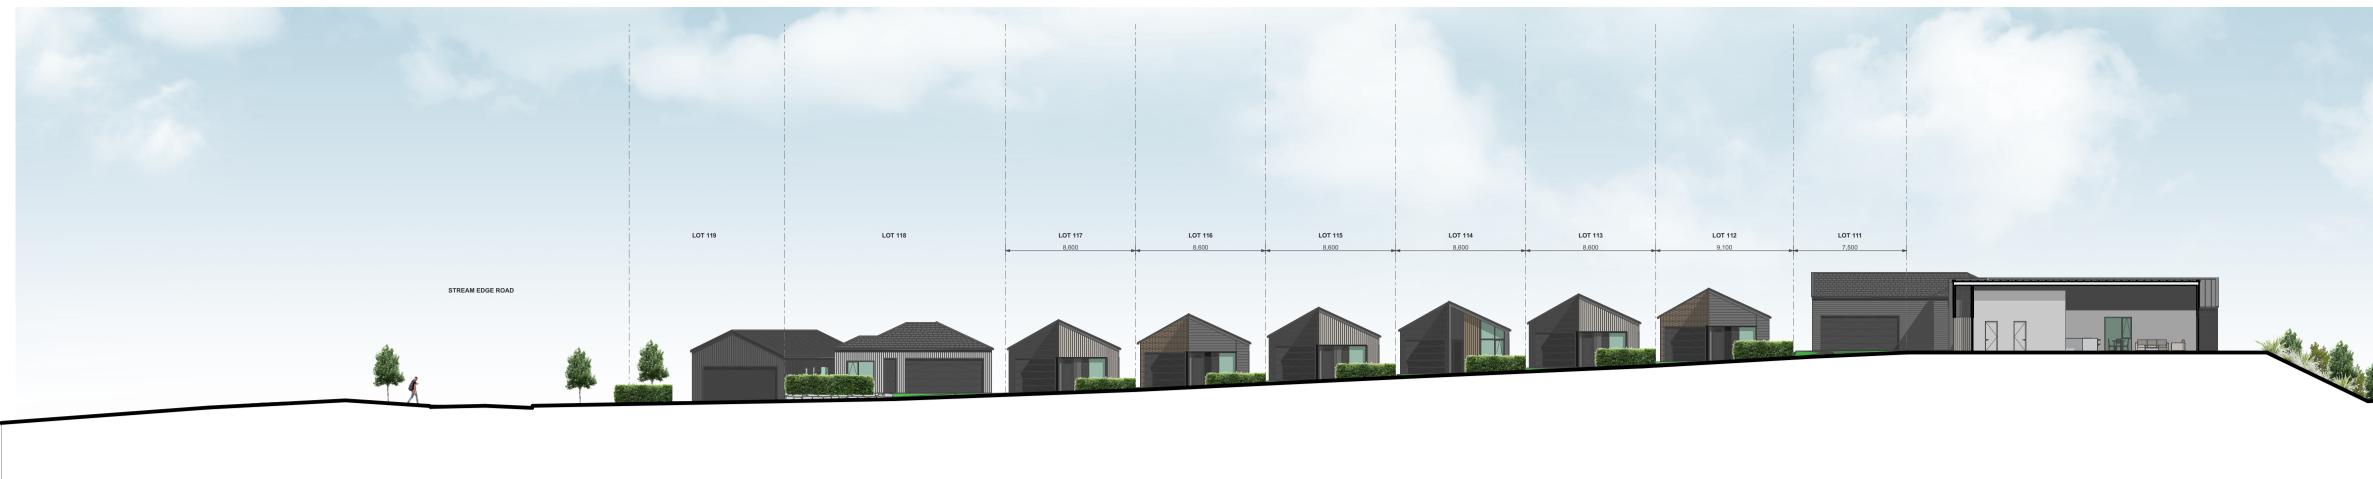

CIFIC INFORMATION, REFER TO THE CIVIL ENGINEER'S SCHEME PLANS

BOTH PRIVATE AND PUBLIC LANDSCAPE FEATURES SHOWN ARE INDICIATIVE ONLY -FOR DETAILED DESIGN REFER TO THE LANDSCAPE ARCHITECT'S DRAWINGS

3D MODEL TRIANGULATION MAY BE VISIBLE IN SOME AREAS - REFER TO THE CIVIL CONTOUR PLANS FOR CLARITY.

| CLIENT        | VINEWAY LIMITED                     |
|---------------|-------------------------------------|
| PROJECT NAME  | DELMORE - STAGE 1                   |
| DRAWING TITLE | ELEVATIONS - STAGE<br>1A-1 / ROAD 2 |
| SCALE         | 1:15000, 1:250, 1:100               |
| REVISION NO.  | A                                   |
|               |                                     |

A-S1-2-17

DRAWING NO.

ELEVATION - STAGE 1A-1 - ROAD 2







### ELEVATION - STAGE 1A-1 - LOTS 97-105





EDGE ROAD



### ELEVATION - STAGE 1A-1 - LOTS 111-119



### ELEVATION - STAGE 1A-1 - LOTS 111-119



### TERRA STUDIO





PROJECT KEY

### NOTES

LOT BOUNDARIES AND DIMENSIONS SHOWN ARE APPROXMATE ONLY - ELEVATION PLANES DO NOT RUN PARALLEL TO ROAD FRONTAGES IN ALL CASES. FOR SPECIFIC INFORMATION, REFER TO THE CIVIL ENGINEER'S SCHEME PLANS

BOTH PRIVATE AND PUBLIC LANDSCAPE FEATURES SHOWN ARE INDICIATIVE ONLY -FOR DETAILED DESIGN REFER TO THE LANDSCAPE ARCHITECT'S DRAWINGS

3D MODEL TRIANGULATION MAY BE VISIBLE IN SOME AREAS - REFER TO THE CIVIL CONTOUR PLANS FOR CLARITY.

| CLIENT        | VINEWAY LIMITED                           |
|---------------|-------------------------------------------|
| PROJECT NAME  | DELMORE - STAGE 1                         |
| DRAWING TITLE | ELEVATIONS