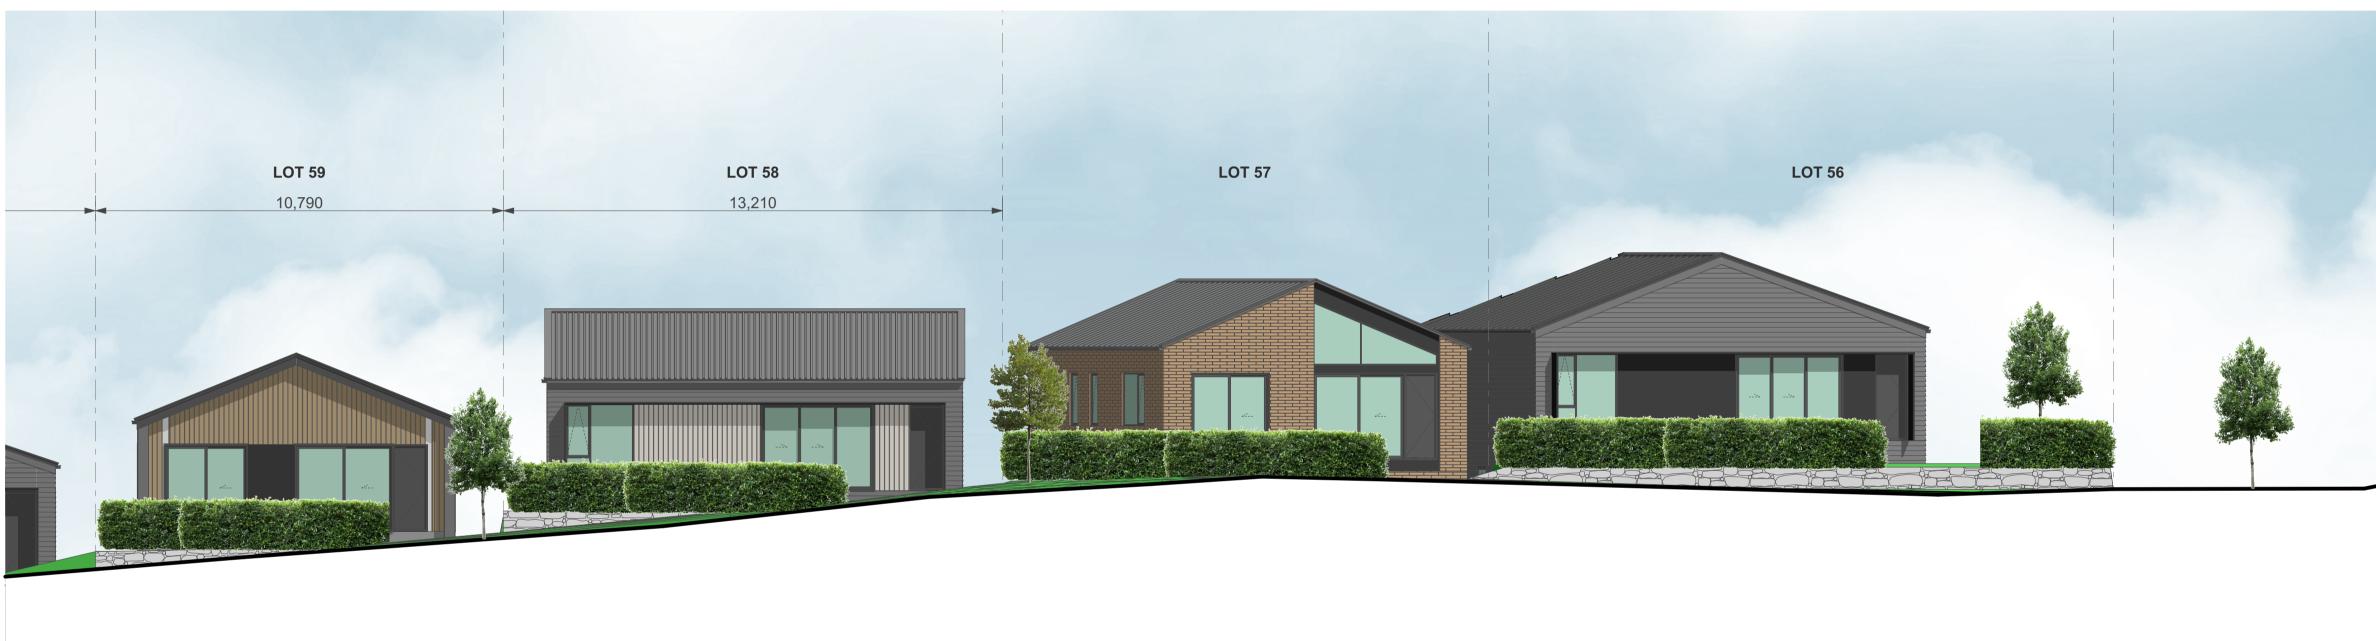

### ELEVATION - STAGE 1A-1 - LOTS 56-66

# 1:250 LOT 58 13,210

## TERRA STUDIO

### PROJECT KEY

| CLIENT        | VINEWAY LIMITED                         |
|---------------|-----------------------------------------|
| PROJECT NAME  | DELMORE - STAGE 1                       |
| DRAWING TITLE | ELEVATIONS - STAGE<br>1A-1 / LOTS 56-66 |
| SCALE         | 1:15000                                 |
| REVISION NO.  | А                                       |

DRAWING NO.

1:100

ELEVATION - STAGE 1A-1 - LOTS 56-66