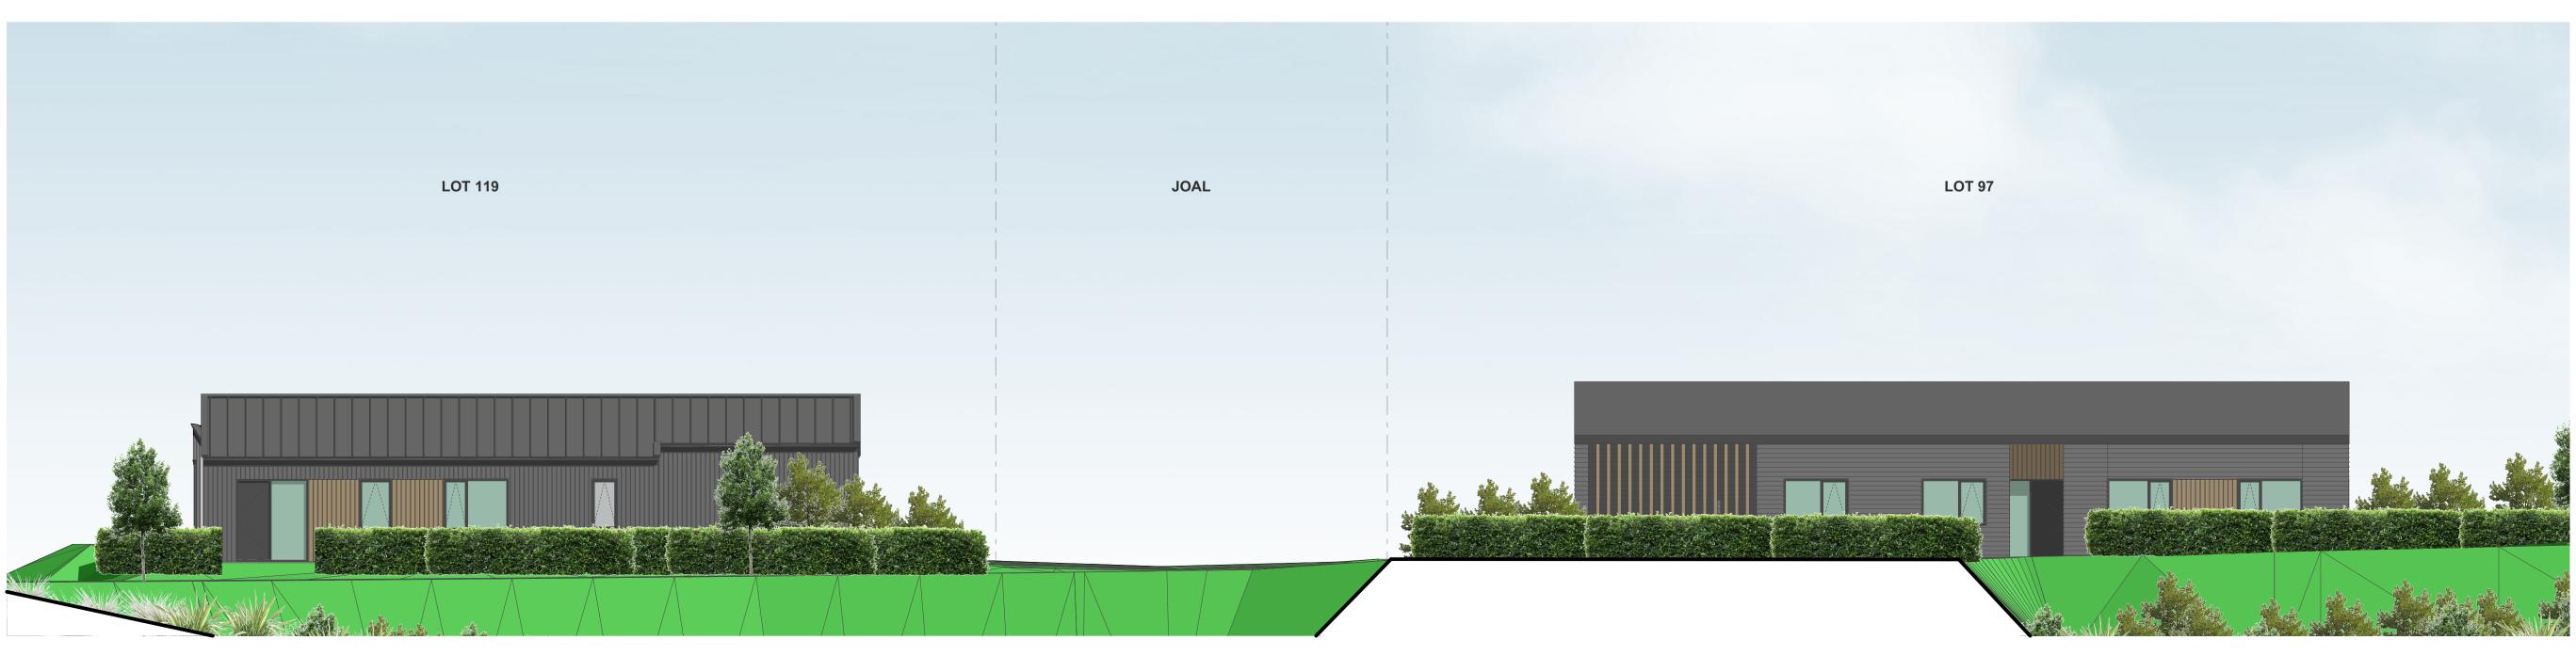

EVISION NO.  | A                                       |
|               |                                         |

A-S1-2-15

DRAWING NO.











PROJECT KEY

| CLIENT        | VINEWAY LIMITED                         |  |
|---------------|-----------------------------------------|--|
| PROJECT NAME  | DELMORE - STAGE 1                       |  |
| DRAWING TITLE | ELEVATIONS - STAGE<br>1A-1 / LOTS 67-75 |  |
| SCALE         | 1:15000                                 |  |
| REVISION NO.  | A                                       |  |
|               |                                         |  |
|               |                                         |  |
| DRAWING NO.   | 0 4 0 4 0                               |  |
| A-S1-2-16     |                                         |  |







ELEVATION - STAGE 1A-1 - ROAD 2

### TERRA STUDIO





1:250

1:100

PROJECT KEY

### NOTES

LOT BOUNDARIES AND DIMENSIONS SHOWN ARE APPROXMATE ONLY - ELEVATION PLANES DO NOT RUN PARALLEL TO ROAD FRONTAGES IN ALL CASES. FOR SPECIFIC INFORMATION, REFER TO THE CIVIL ENGINEER'S SCHEME PLANS

BOTH PRIVATE AND PUBLIC LANDSCAPE FEATURES SHOWN ARE INDICIATIVE ONLY -FOR DETAILED DESIGN REFER TO THE LANDSCAPE ARCHITECT'S DRAWINGS

3D MODEL TRIANGULATION MAY BE VISIBLE IN SOME AREAS - REFER TO THE CIVIL CONTOUR PLANS FOR CLARITY.

| CLIENT        | VINEWAY LIMITED                     |
|---------------|-------------------------------------|
| PROJECT NAME  | DELMORE - STAGE 1                   |
| DRAWING TITLE | ELEVATIONS - STAGE<br>1A-1 / ROAD 2 |
| SCALE         | 1:15000, 1:250, 1:100