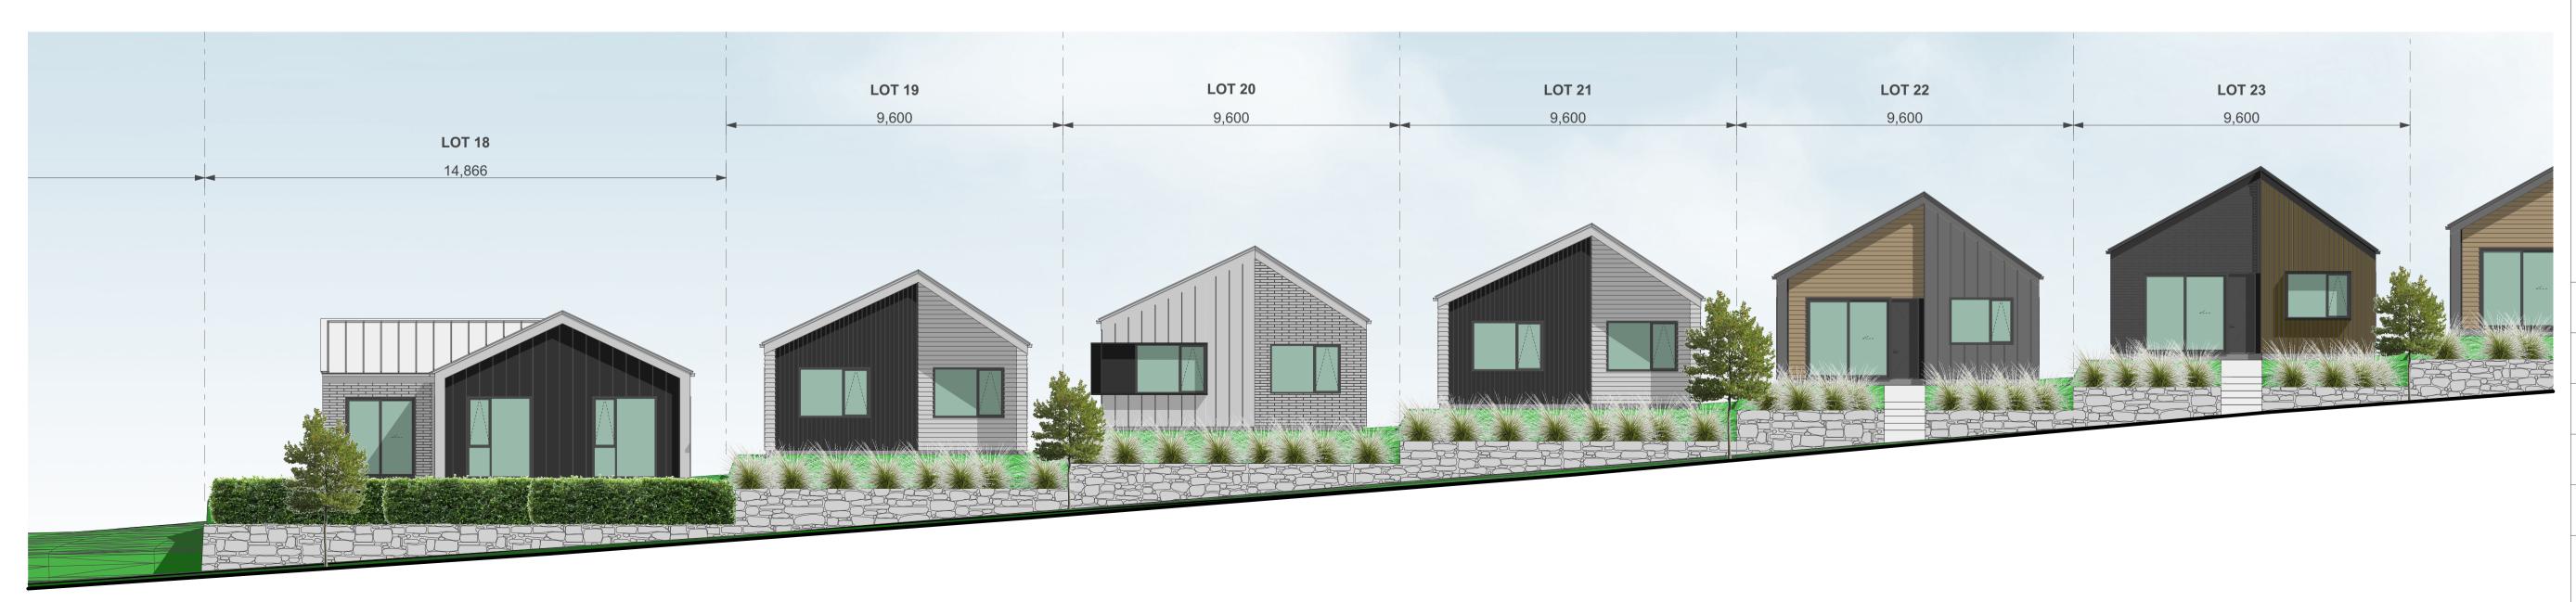

ELEVATION - STAGE 1A-1 - LOTS 18-25

| CLIENT        | VINEWAY LIMITED                         |
|---------------|-----------------------------------------|
| PROJECT NAME  | DELMORE - STAGE 1                       |
| DRAWING TITLE | ELEVATIONS - STAGE<br>1A-1 / LOTS 18-25 |
| SCALE         | 1:15000                                 |
| REVISION NO.  | А                                       |
|               |                                         |
|               |                                         |