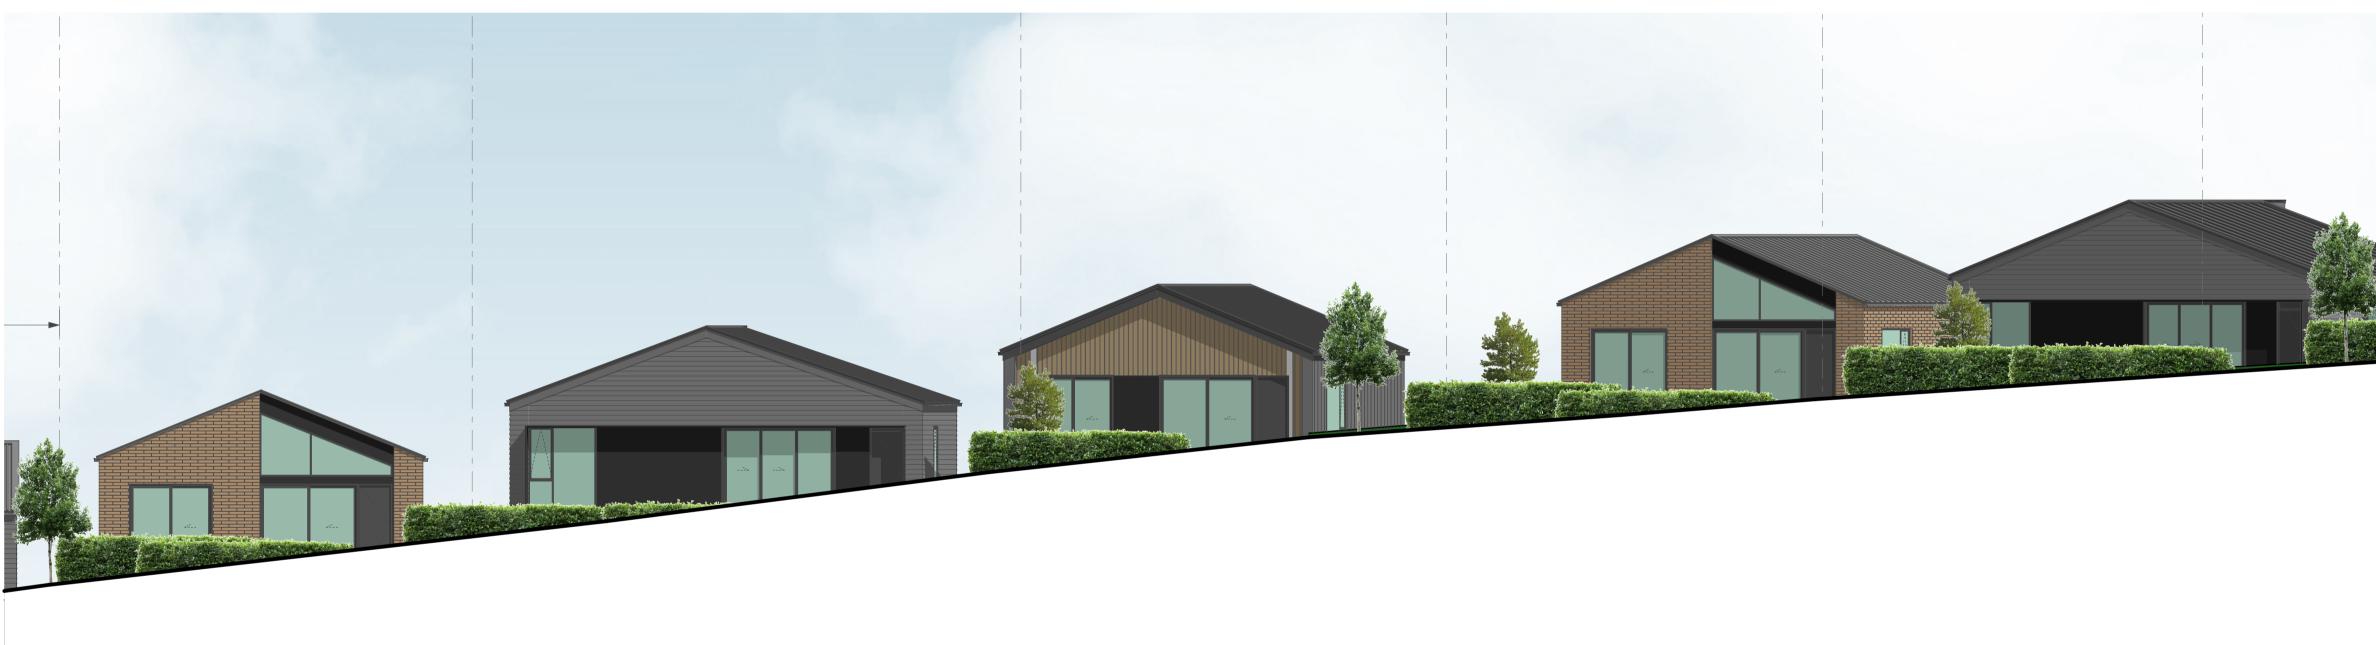

ELEVATION - STAGE 1A-1 - ROAD 2

| CLIENT        | VINEWAY LIMITED                     |
|---------------|-------------------------------------|
| PROJECT NAME  | DELMORE - STAGE 1                   |
| DRAWING TITLE | ELEVATIONS - STAGE<br>1A-1 / ROAD 2 |
| SCALE         | 1:15000, 1:250, 1:100               |
| REVISION NO.  | A                                   |
|               |                                     |

A-S1-2-17

DRAWING NO.

ELEVATION - STAGE 1A-1 - ROAD 2