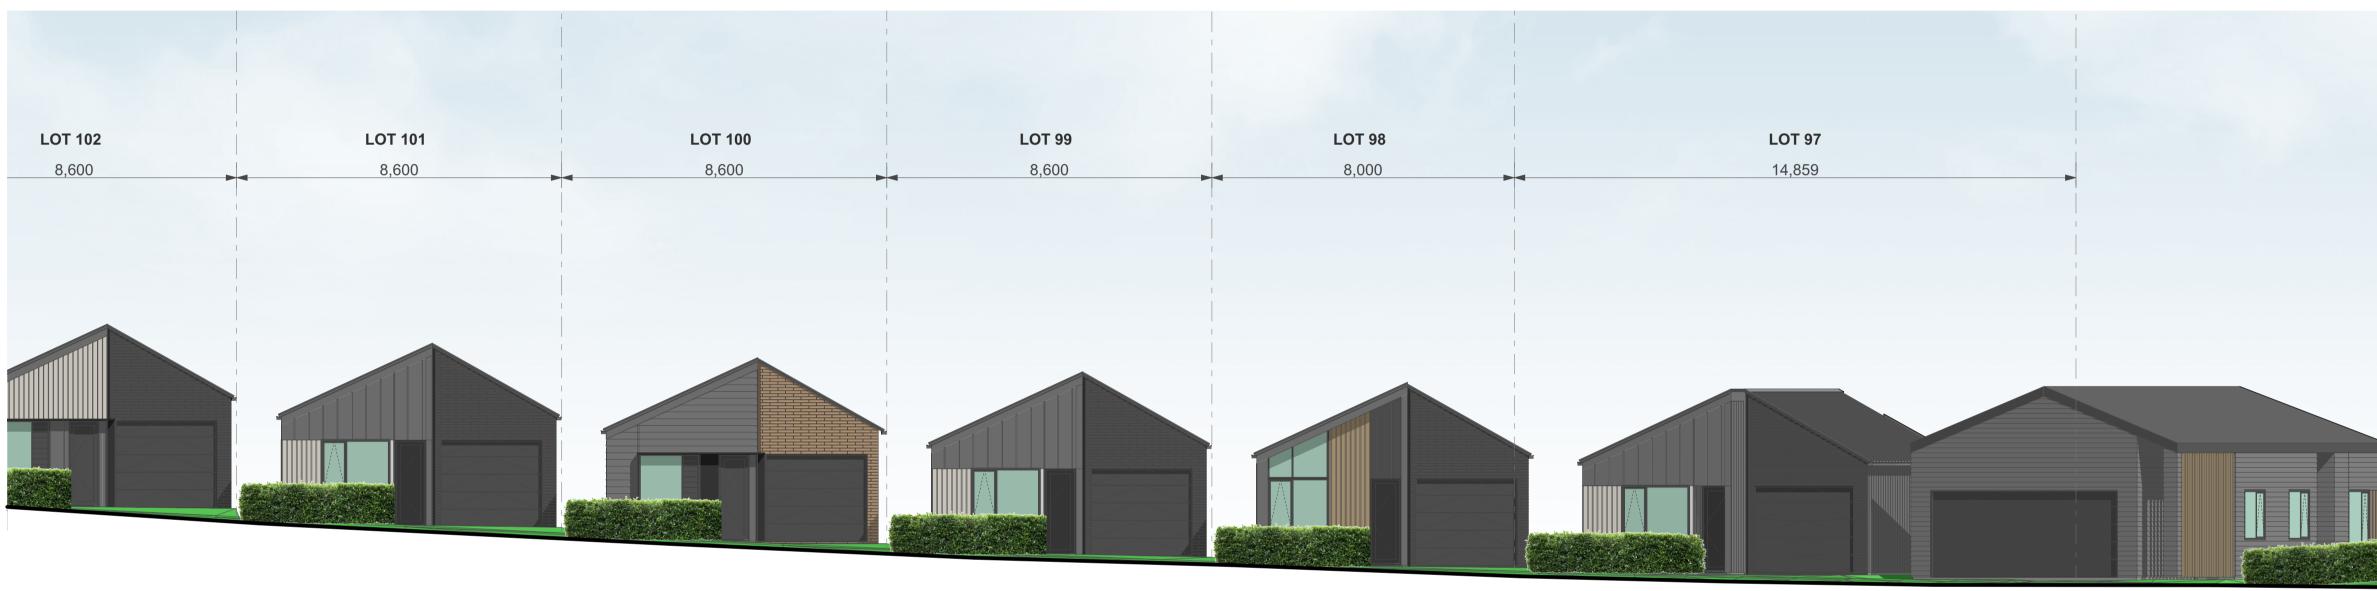

PARALLEL TO ROAD FRONTAGES IN ALL CASES. FOR SPECIFIC INFORMATION, REFER TO THE CIVIL ENGINEER'S SCHEME PLANS

BOTH PRIVATE AND PUBLIC LANDSCAPE FEATURES SHOWN ARE INDICIATIVE ONLY -FOR DETAILED DESIGN REFER TO THE LANDSCAPE ARCHITECT'S DRAWINGS

3D MODEL TRIANGULATION MAY BE VISIBLE IN SOME AREAS - REFER TO THE CIVIL CONTOUR PLANS FOR CLARITY.

| CLIENT        | VINEWAY LIMITED                     |
|---------------|-------------------------------------|
| PROJECT NAME  | DELMORE - STAGE 1                   |
| DRAWING TITLE | ELEVATIONS - STAGE<br>1A-1 / ROAD 2 |
| SCALE         | 1:15000, 1:250, 1:100               |
| REVISION NO.  | A                                   |
|               |                                     |

A-S1-2-17

DRAWING NO.

ELEVATION - STAGE 1A-1 - ROAD 2







### ELEVATION - STAGE 1A-1 - LOTS 97-105





EDGE ROAD



### ELEVATION - STAGE 1A-1 - LOTS 111-119



### ELEVATION - STAGE 1A-1 - LOTS 111-119



### TERRA STUDIO





PROJECT KEY

### NOTES

LOT BOUNDARIES AND DIMENSIONS SHOWN ARE APPROXMATE ONLY - ELEVATION PLANES DO NOT RUN PARALLEL TO ROAD FRONTAGES IN ALL CASES. FOR SPECIFIC INFORMATION, REFER TO THE CIVIL ENGINEER'S SCHEME PLANS

BOTH PRIVATE AND PUBLIC LANDSCAPE FEATURES SHOWN ARE INDICIATIVE ONLY -FOR DETAILED DESIGN REFER TO THE LANDSCAPE ARCHITECT'S DRAWINGS

3D MODEL TRIANGULATION MAY BE VISIBLE IN SOME AREAS - REFER TO THE CIVIL CONTOUR PLANS FOR CLARITY.

| CLIENT        | VINEWAY LIMITED                           |
|---------------|-------------------------------------------|
| PROJECT NAME  | DELMORE - STAGE 1