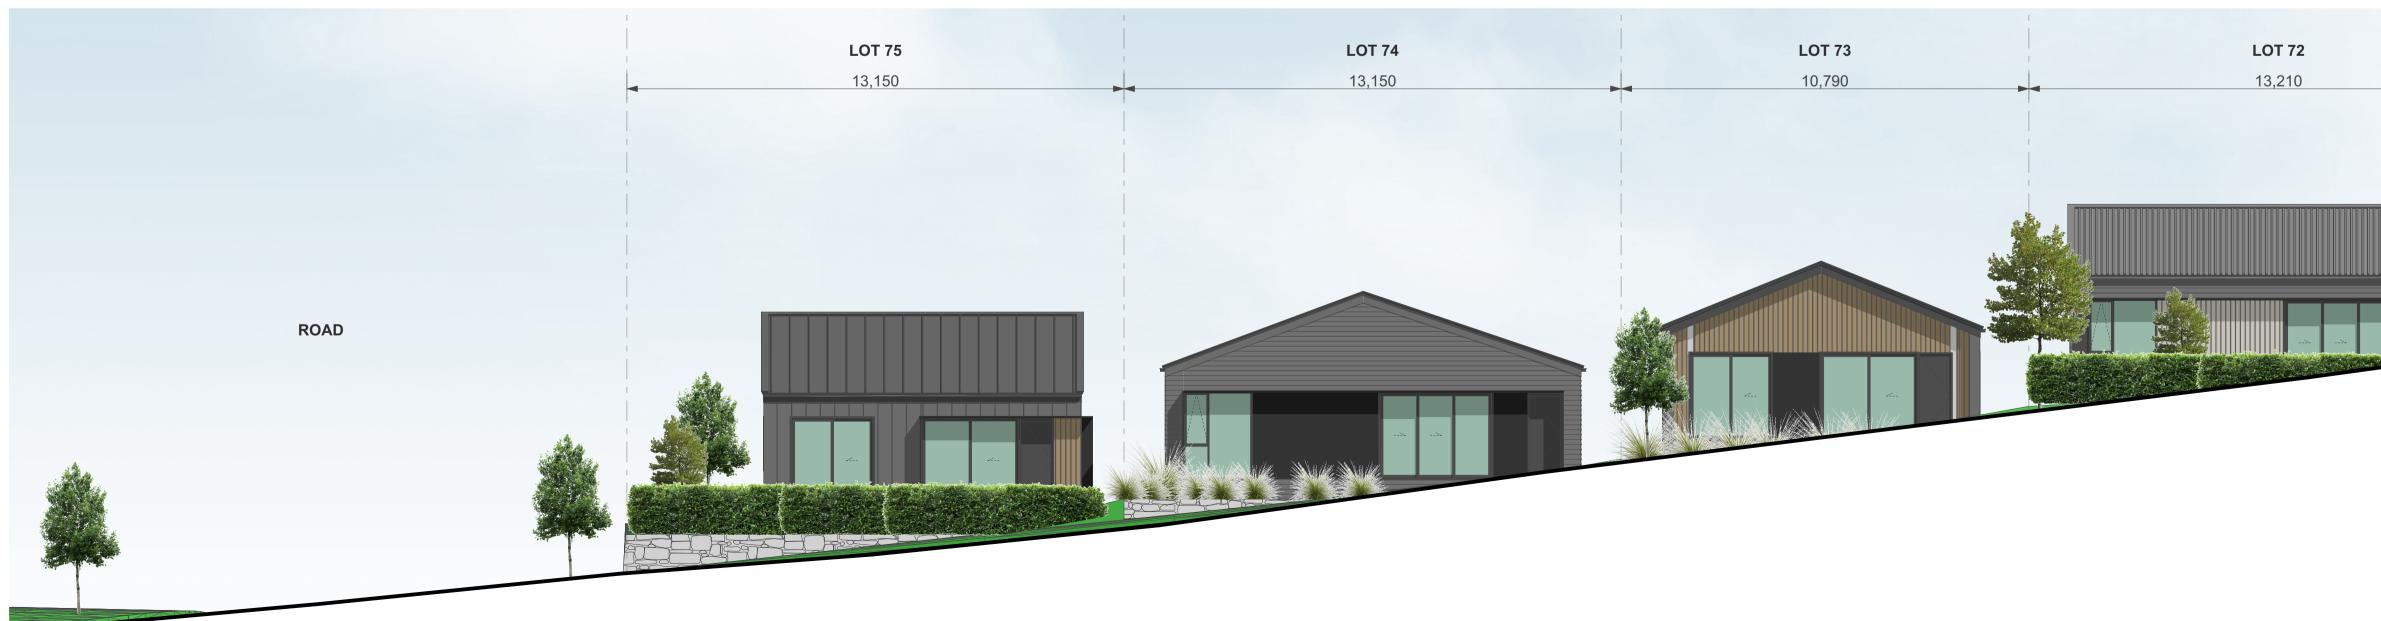

ELEVATION - STAGE 1A-1 - LOTS 67-75

# TERRA STUDIO

PROJECT KEY

| CLIENT        | VINEWAY LIMITED                         |
|---------------|-----------------------------------------|
| PROJECT NAME  | DELMORE - STAGE 1                       |
| DRAWING TITLE | ELEVATIONS - STAGE<br>1A-1 / LOTS 67-75 |
| SCALE         | 1:15000                                 |
| REVISION NO.  | A                                       |
|               |                                         |

A-S1-2-15

DRAWING NO.

PROJECT KEY

| CLIENT        | VINEWAY LIMITED                         |  |
|---------------|-----------------------------------------|--|
| PROJECT NAME  | DELMORE - STAGE 1                       |  |
| DRAWING TITLE | ELEVATIONS - STAGE<br>1A-1 / LOTS 67-75 |  |
| SCALE         | 1:15000                                 |  |
| REVISION NO.  | A                                       |  |
|               |                                         |  |
|               |                                         |  |
| DRAWING NO.   | 0 4 0 4 0                               |  |
| A-S1-2-16     |                                         |  |