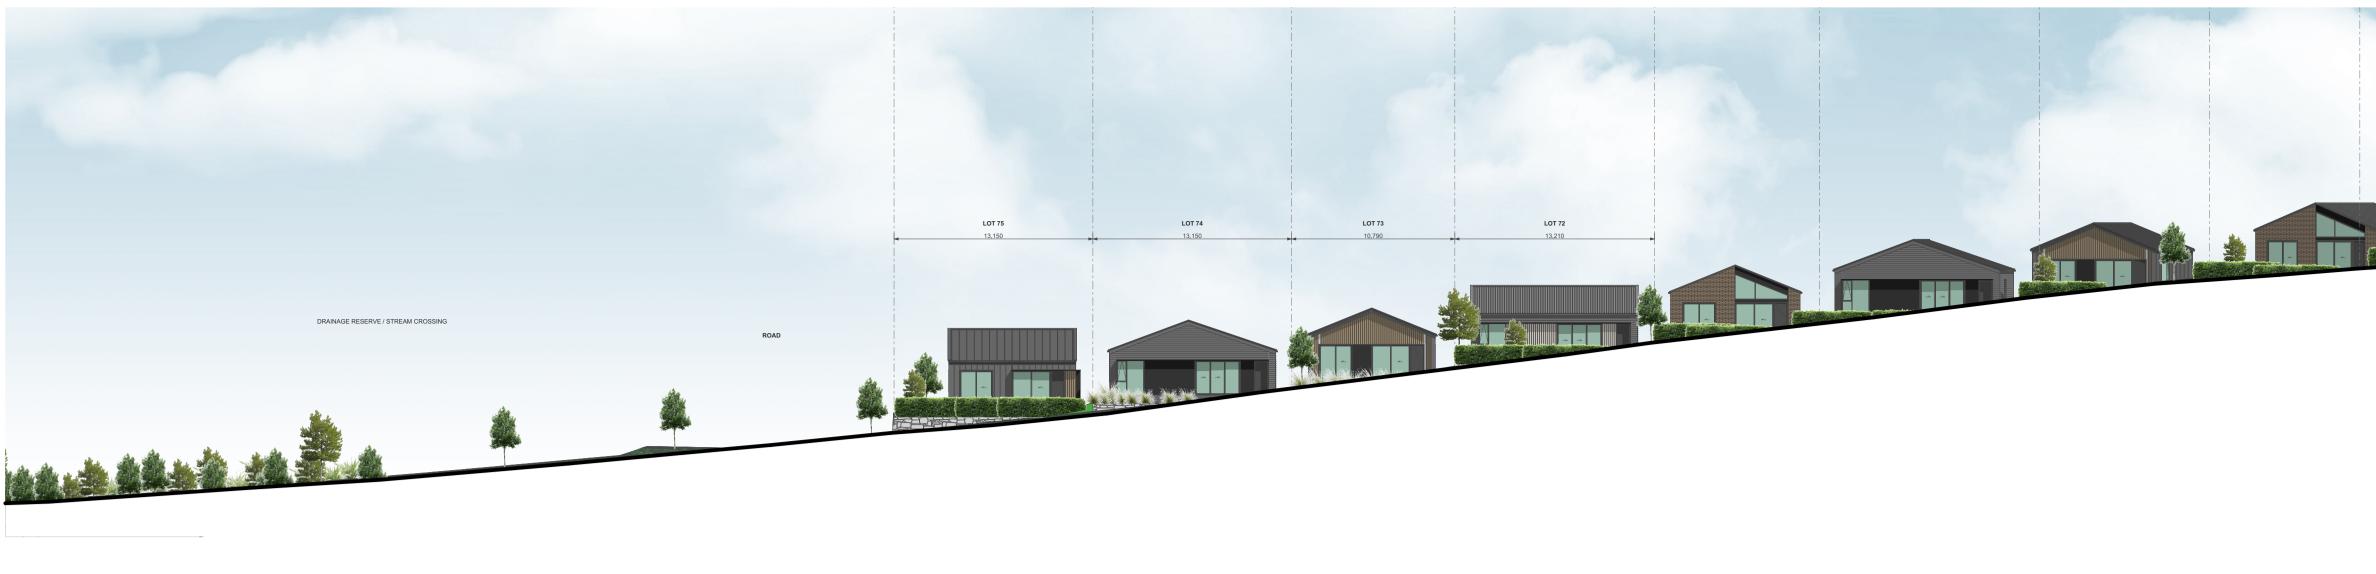

ELEVATION - STAGE 1A-1 - LOTS 67-75

# TERRA STUDIO

PROJECT KEY

| CLIENT        | VINEWAY LIMITED                         |
|---------------|-----------------------------------------|
| PROJECT NAME  | DELMORE - STAGE 1                       |
| DRAWING TITLE | ELEVATIONS - STAGE<br>1A-1 / LOTS 67-75 |
| SCALE         | 1:15000                                 |
| REVISION NO.  | A                                       |
|               |                                         |

A-S1-2-15

DRAWING NO.

PROJECT KEY

| CLIENT        | VINEWAY LIMITED                         |  |
|---------------|-----------------------------------------|--|
| PROJECT NAME  | DELMORE - STAGE 1                       |  |
| DRAWING TITLE | ELEVATIONS - STAGE<br>1A-1 / LOTS 67-75 |  |
| SCALE         | 1:15000                                 |  |
| REVISION NO.  | A                                       |  |
|               |                                         |  |
|               |                                         |  |
| DRAWING NO.   | 0 4 0 4 0                               |  |
| A-S1-2-16     |                                         |  |