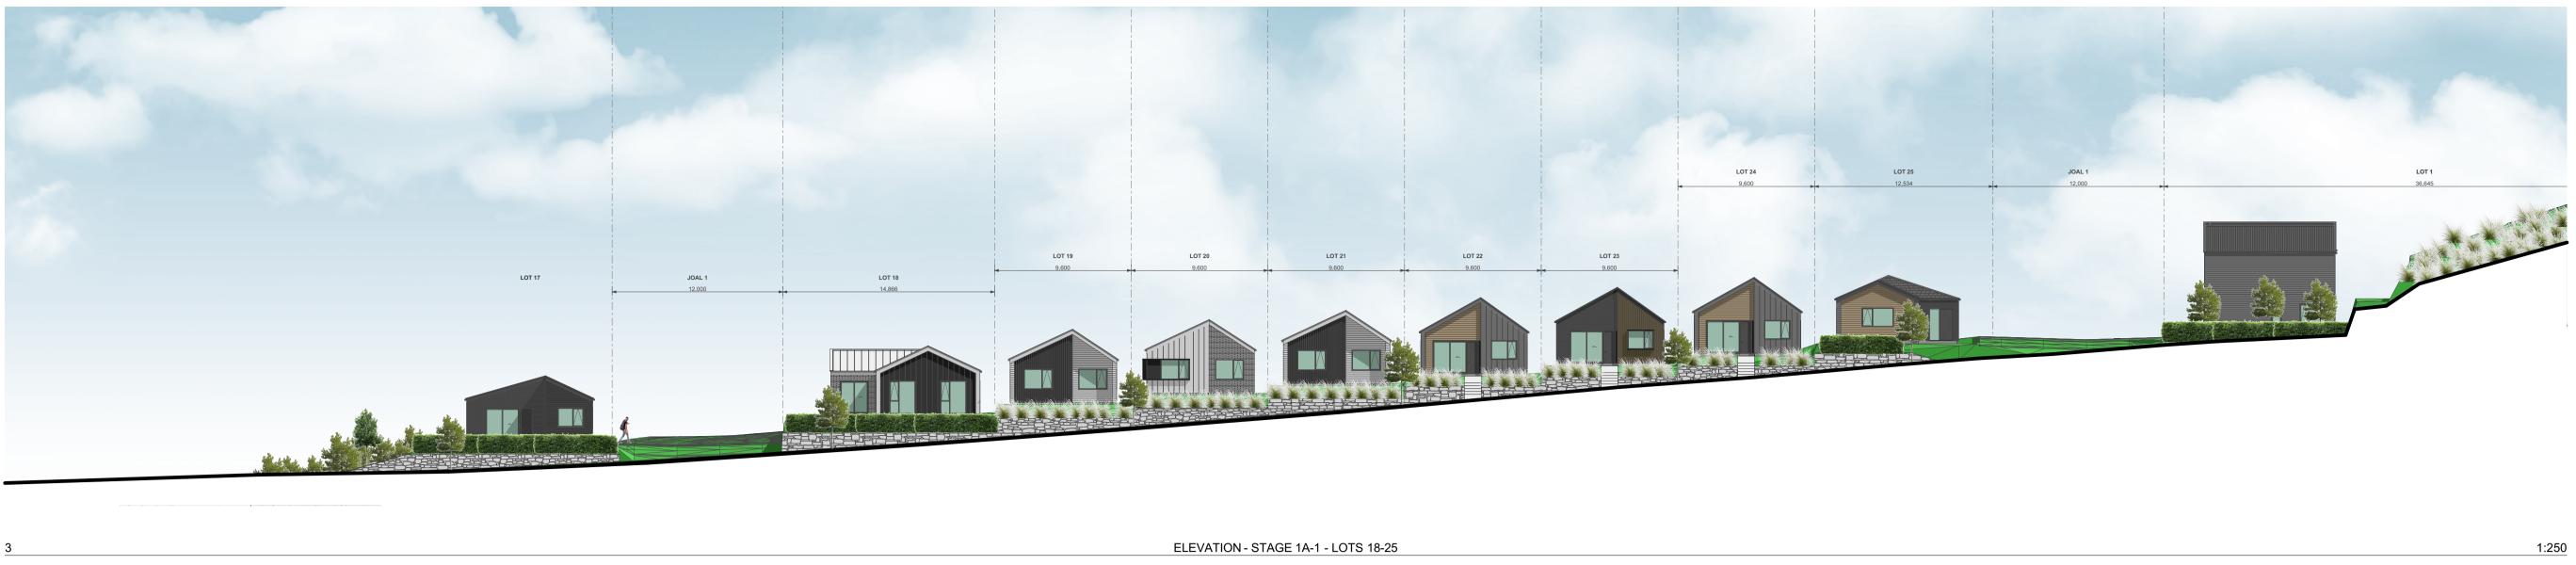

ELEVATION - STAGE 1A-1 - LOTS 18-25

| CLIENT        | VINEWAY LIMITED                         |
|---------------|-----------------------------------------|
| PROJECT NAME  | DELMORE - STAGE 1                       |
| DRAWING TITLE | ELEVATIONS - STAGE<br>1A-1 / LOTS 18-25 |
| SCALE         | 1:15000                                 |
| REVISION NO.  | А                                       |
|               |                                         |
|               |                                         |