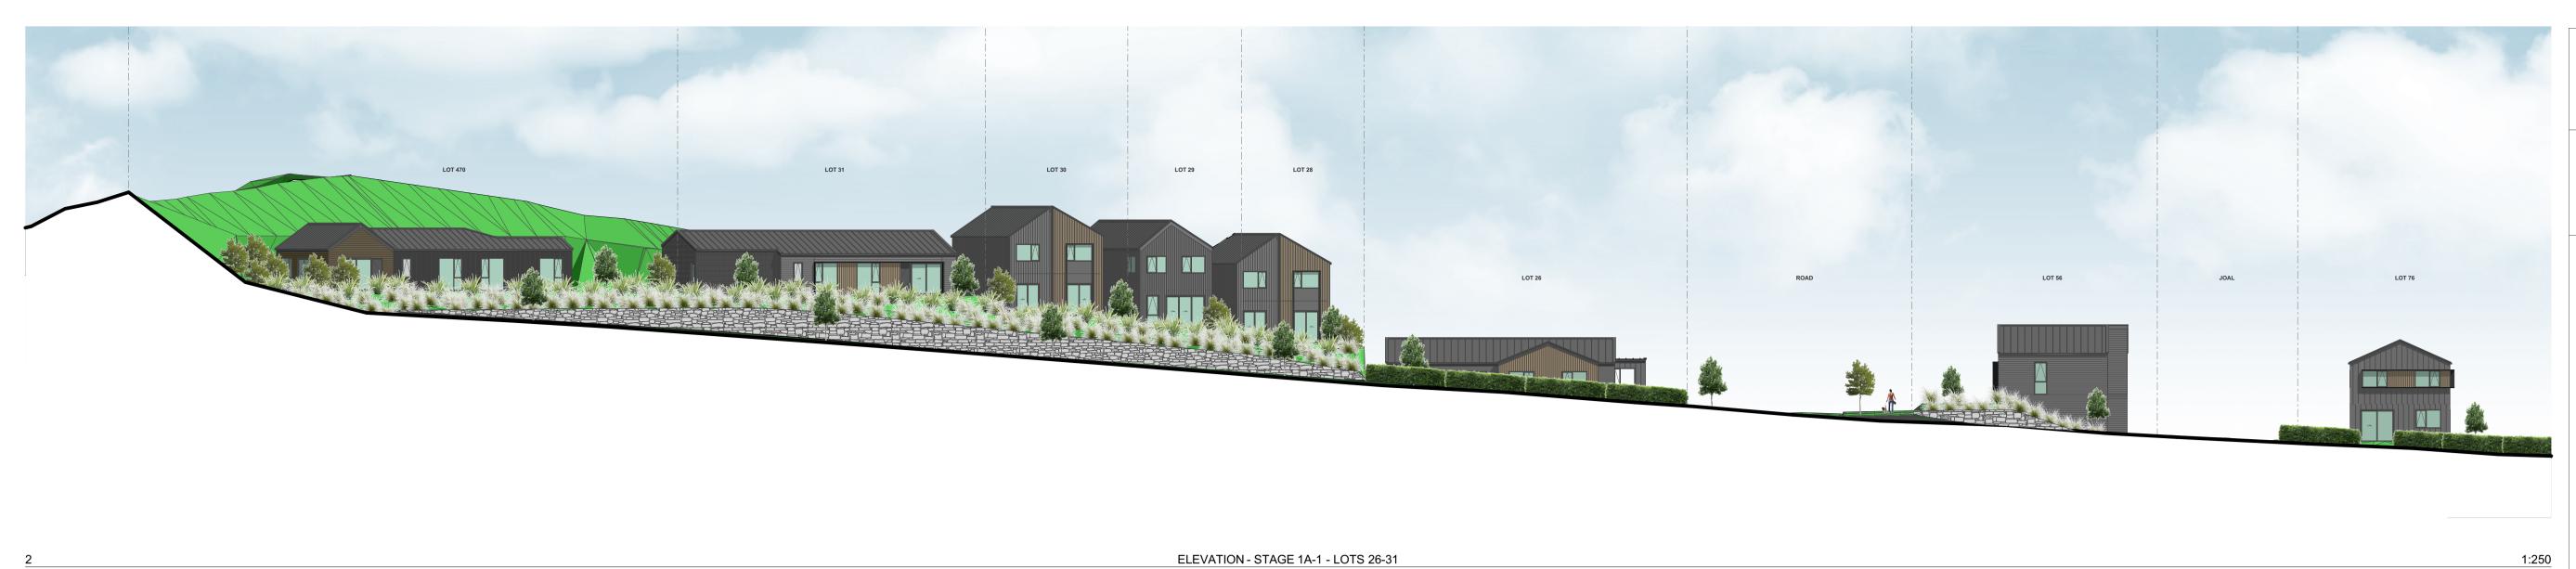

DO NOT RUN PARALLEL TO ROAD FRONTAGES IN ALL CASES. FOR SPECIFIC INFORMATION, REFER TO THE CIVIL ENGINEER'S SCHEME PLANS

BOTH PRIVATE AND PUBLIC LANDSCAPE FEATURES SHOWN ARE INDICIATIVE ONLY -FOR DETAILED DESIGN REFER TO THE LANDSCAPE ARCHITECT'S DRAWINGS

3D MODEL TRIANGULATION MAY BE VISIBLE IN SOME AREAS - REFER TO THE CIVIL CONTOUR PLANS FOR CLARITY.

| CLIENT        | VINEWAY LIMITED                         |
|---------------|-----------------------------------------|
| PROJECT NAME  | DELMORE - STAGE 1                       |
| DRAWING TITLE | ELEVATIONS - STAGE<br>1A-1 / LOTS 26-31 |
| SCALE         | 1:15000                                 |
| REVISION NO.  | А                                       |
|               |                                         |

1:100

DRAWING NO.





ELEVATION - STAGE 1A-1 - LOTS 26-31

### TERRA STUDIO





PROJECT KEY

### NOTES

LOT BOUNDARIES AND DIMENSIONS SHOWN ARE APPROXMATE ONLY - ELEVATION PLANES DO NOT RUN PARALLEL TO ROAD FRONTAGES IN ALL CASES. FOR SPECIFIC INFORMATION, REFER TO THE CIVIL ENGINEER'S SCHEME PLANS

BOTH PRIVATE AND PUBLIC LANDSCAPE FEATURES SHOWN ARE INDICIATIVE ONLY -FOR DETAILED DESIGN REFER TO THE LANDSCAPE ARCHITECT'S DRAWINGS

3D MODEL TRIANGULATION MAY BE VISIBLE IN SOME AREAS - REFER TO THE CIVIL CONTOUR PLANS FOR CLARITY.

| CLIENT        | VINEWAY LIMITED                         |
|---------------|-----------------------------------------|
| PROJECT NAME  | DELMORE - STAGE 1                       |
| DRAWING TITLE | ELEVATIONS - STAGE<br>1A-1 / LOTS 26-31 |
| SCALE         | 1:15000