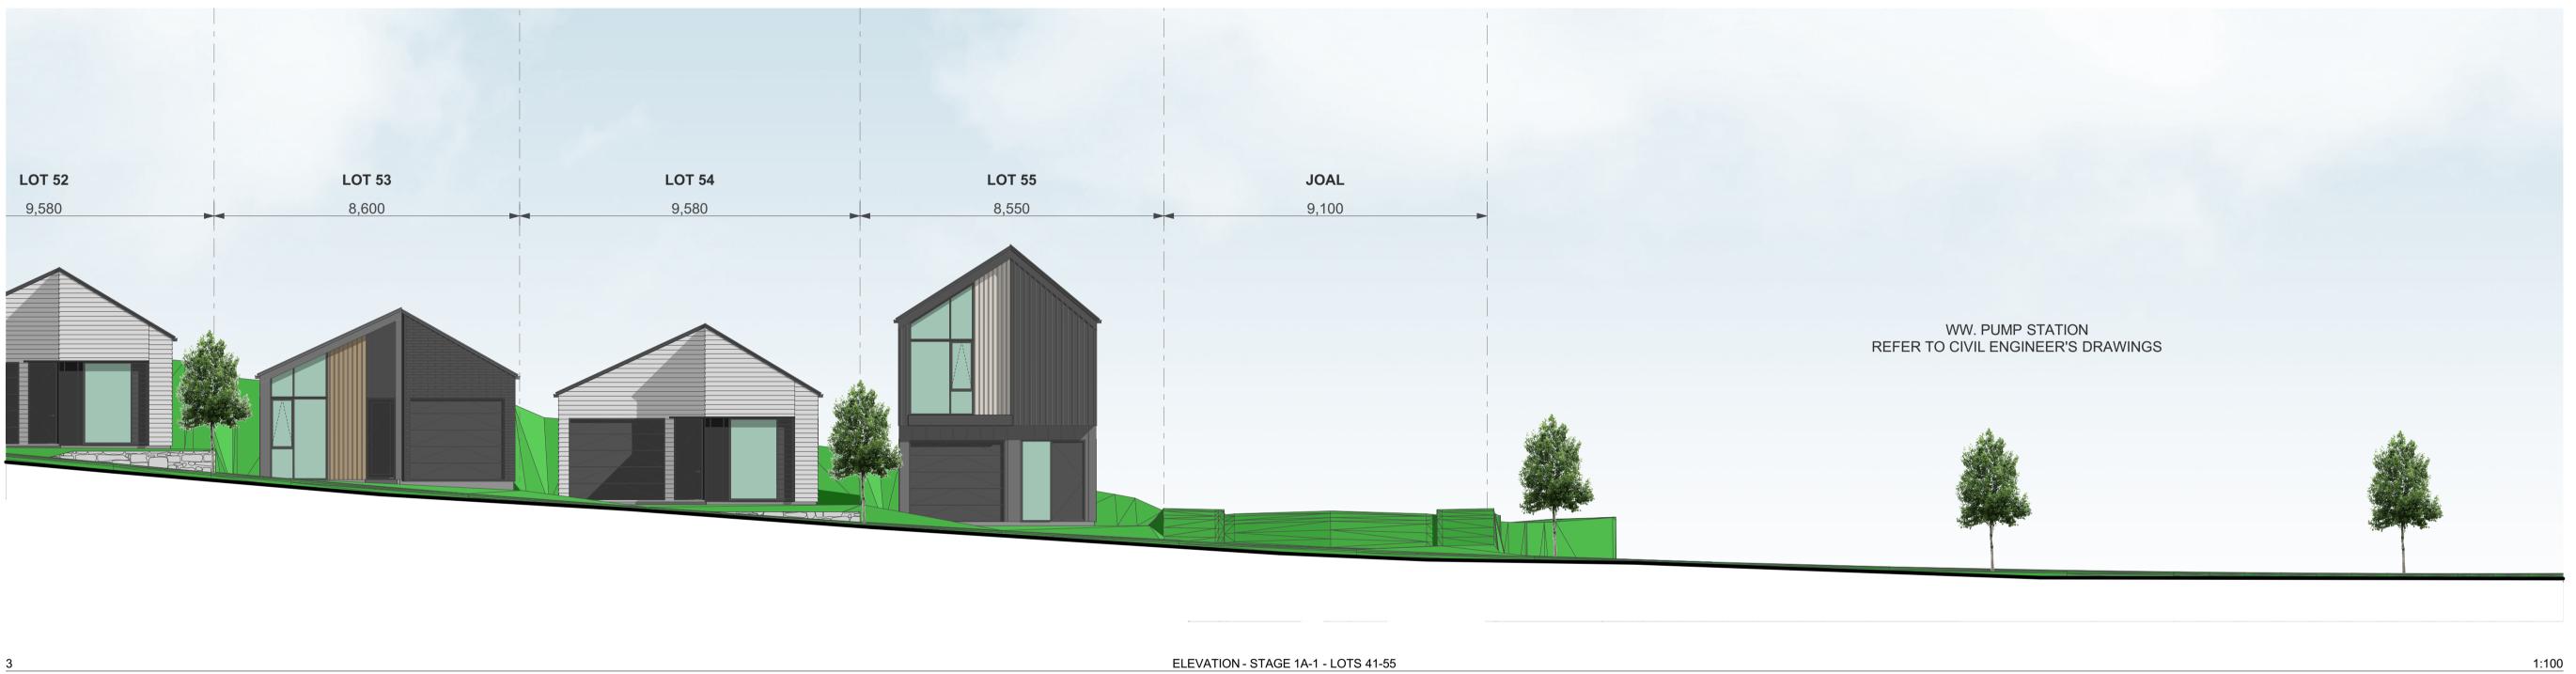

VINEWAY LIMITED CLIENT DELMORE - STAGE 1 PROJECT NAME ELEVATIONS - STAGE 1A-1 / LOTS 41-55 DRAWING TITLE 1:15000 SCALE REVISION NO.

A-S1-2-07

DRAWING NO.

ELEVATION - STAGE 1A-1 - LOTS 41-55

1:250

PROJECT KEY

| CLIENT        | VINEWAY LIMITED                         |
|---------------|-----------------------------------------|
| PROJECT NAME  | DELMORE - STAGE 1                       |
| DRAWING TITLE | ELEVATIONS - STAGE<br>1A-1 / LOTS 41-55 |
| SCALE         | 1:15000                                 |
| REVISION NO.  | А                                       |
|               |                                         |
|               |                                         |
| DRAWING NO.   |                                         |
| A-            | S1-2-08                                 |