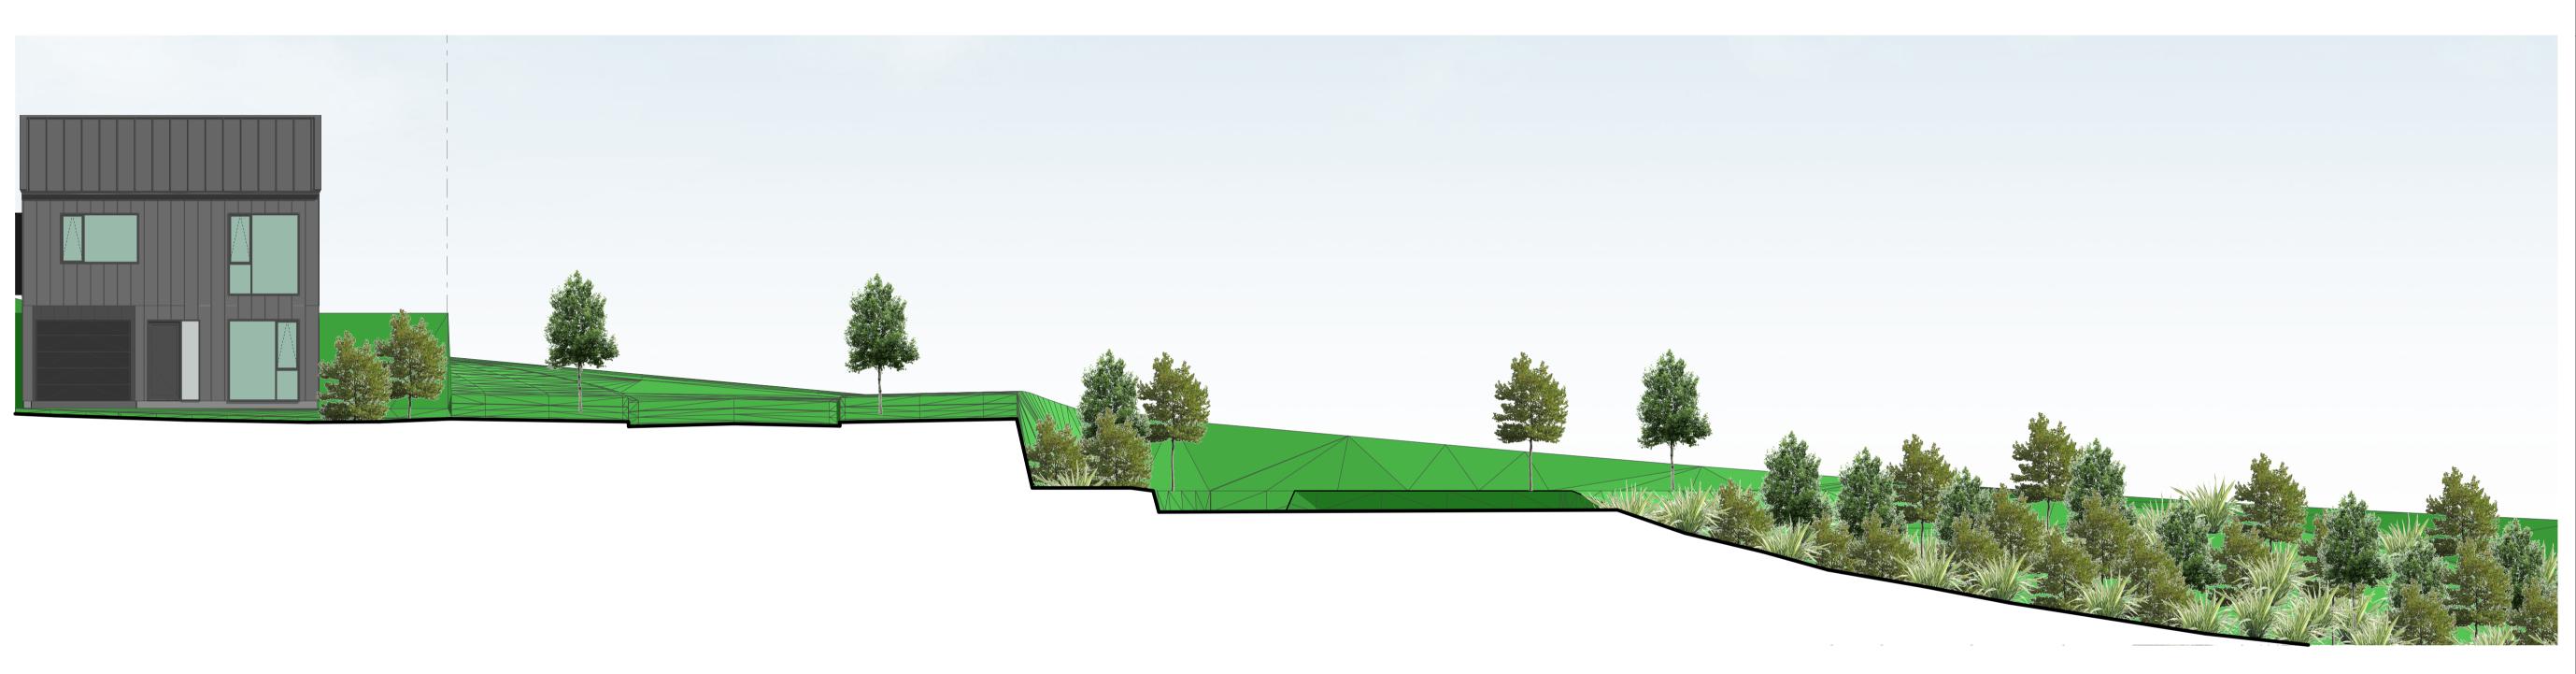

|
|               |                                         |
|               |                                         |
| DRAWING NO.   |                                         |
| A-            | S1-2-14                                 |







ELEVATION - STAGE 1A-1 - LOTS 67-75



# TERRA STUDIO





PROJECT KEY

| CLIENT        | VINEWAY LIMITED                         |
|---------------|-----------------------------------------|
| PROJECT NAME  | DELMORE - STAGE 1                       |
| DRAWING TITLE | ELEVATIONS - STAGE<br>1A-1 / LOTS 67-75 |
| SCALE         | 1:15000                                 |
| REVISION NO.  | A                                       |
|               |                                         |

A-S1-2-15

DRAWING NO.











PROJECT KEY

| CLIENT        | VINEWAY LIMITED                         |  |
|---------------|-----------------------------------------|--|
| PROJECT NAME  | DELMORE - STAGE 1                       |  |
| DRAWING TITLE | ELEVATIONS - STAGE<br>1A-1 / LOTS 67-75 |  |
| SCALE         | 1:15000                                 |  |
| REVISION NO.  | A                                       |  |
|               |                                         |  |
|               |                                         |  |
| DRAWING NO.   | 0 4 0 4 0                               |  |
| A-S1-2-16     |                                         |  |







ELEVATION - STAGE 1A-1 - ROAD 2

### TERRA STUDIO





1:250

1:100

PROJECT KEY

### NOTES

LOT BOUNDARIES AND DIMENSIONS SHOWN ARE APPROXMAT