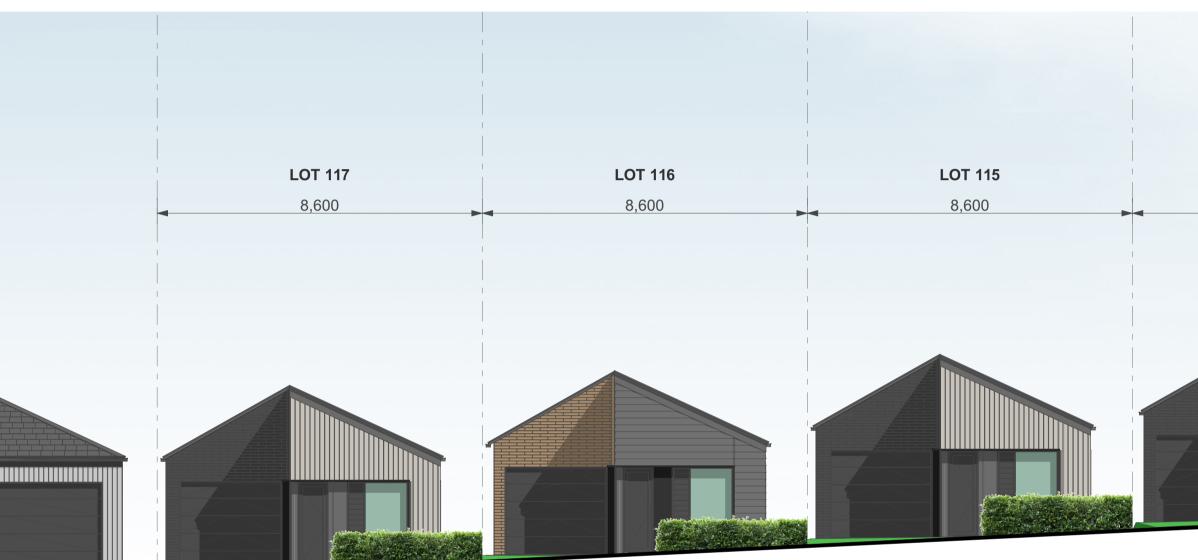

ANS

BOTH PRIVATE AND PUBLIC LANDSCAPE FEATURES SHOWN ARE INDICIATIVE ONLY -FOR DETAILED DESIGN REFER TO THE LANDSCAPE ARCHITECT'S DRAWINGS

3D MODEL TRIANGULATION MAY BE VISIBLE IN SOME AREAS - REFER TO THE CIVIL CONTOUR PLANS FOR CLARITY.

| CLIENT        | VINEWAY LIMITED                     |
|---------------|-------------------------------------|
| PROJECT NAME  | DELMORE - STAGE 1                   |
| DRAWING TITLE | ELEVATIONS - STAGE<br>1A-1 / ROAD 2 |
| SCALE         | 1:15000, 1:250, 1:100               |
| REVISION NO.  | A                                   |
|               |                                     |

A-S1-2-17

DRAWING NO.

ELEVATION - STAGE 1A-1 - ROAD 2







### ELEVATION - STAGE 1A-1 - LOTS 97-105





EDGE ROAD



### ELEVATION - STAGE 1A-1 - LOTS 111-119



### ELEVATION - STAGE 1A-1 - LOTS 111-119



### TERRA STUDIO





PROJECT KEY

### NOTES

LOT BOUNDARIES AND DIMENSIONS SHOWN ARE APPROXMATE ONLY - ELEVATION PLANES DO NOT RUN PARALLEL TO ROAD FRONTAGES IN ALL CASES. FOR SPECIFIC INFORMATION, REFER TO THE CIVIL ENGINEER'S SCHEME PLANS

BOTH PRIVATE AND PUBLIC LANDSCAPE FEATURES SHOWN ARE INDICIATIVE ONLY -FOR DETAILED DESIGN REFER TO THE LANDSCAPE ARCHITECT'S DRAWINGS

3D MODEL TRIANGULATION MAY BE VISIBLE IN SOME AREAS - REFER TO THE CIVIL CONTOUR PLANS FOR CLARITY.

| CLIENT        | VINEWAY LIMITED                           |
|---------------|-------------------------------------------|
| PROJECT NAME  | DELMORE - STAGE 1                         |
| DRAWING TITLE | ELEVATIONS - STAGE<br>1A-1 / LOTS 111-119 |
| SCALE         | 1:15000