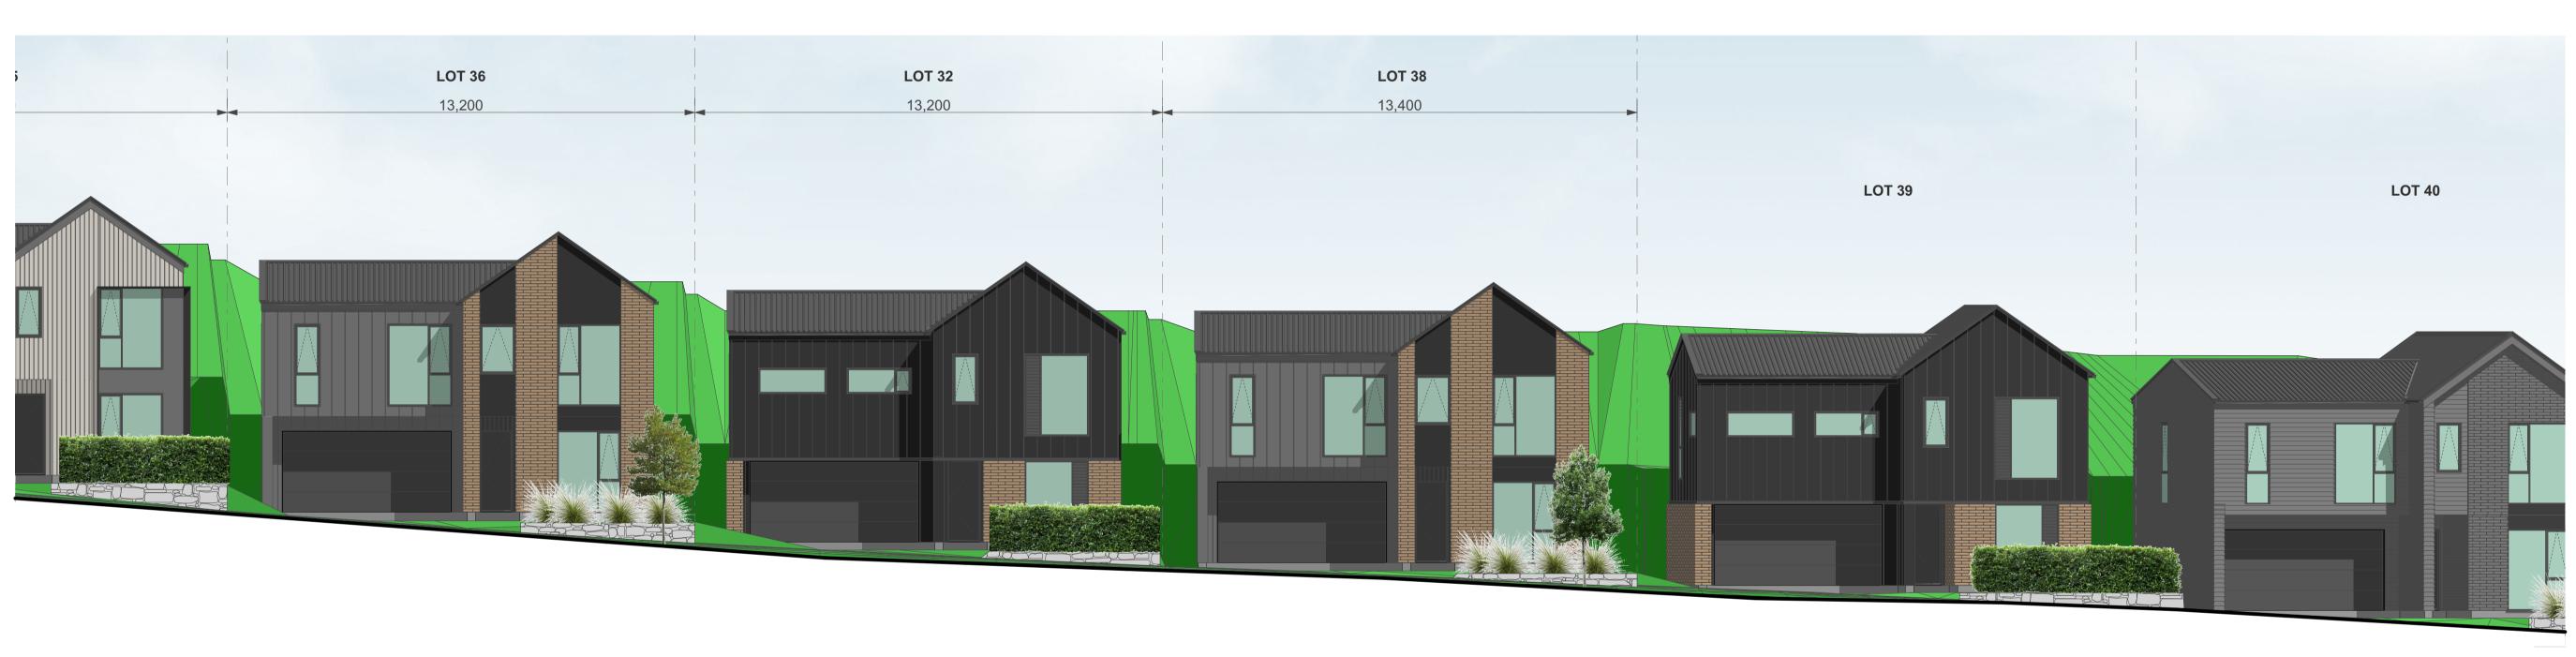

ELEVATION - STAGE 1A-1 - LOTS 32-40

ELEVATION - STAGE 1A-1 - LOTS 32-40

1:250

CLIENTVINEWAY LIMITEDPROJECT NAMEDELMORE - STAGE 1DRAWING TITLEELEVATIONS - STAGE<br/>1A-1 / LOTS 32-40SCALE1:15000REVISION NO.A

DRAWING NO.

A-S1-2-05

1:100

ELEVATION - STAGE 1A-1 - LOTS 32-40

TERRA STUDIO

| CLIENT        | VINEWAY LIMITED                         |
|---------------|-----------------------------------------|
| PROJECT NAME  | DELMORE - STAGE 1                       |
| DRAWING TITLE | ELEVATIONS - STAGE<br>1A-1 / LOTS 32-40 |
| SCALE         | 1:15000                                 |
| REVISION NO.  | А                                       |
|               |                                         |
|               |                                         |
| DRAWING NO.   |                                         |
| А-            | S1-2-06                                 |