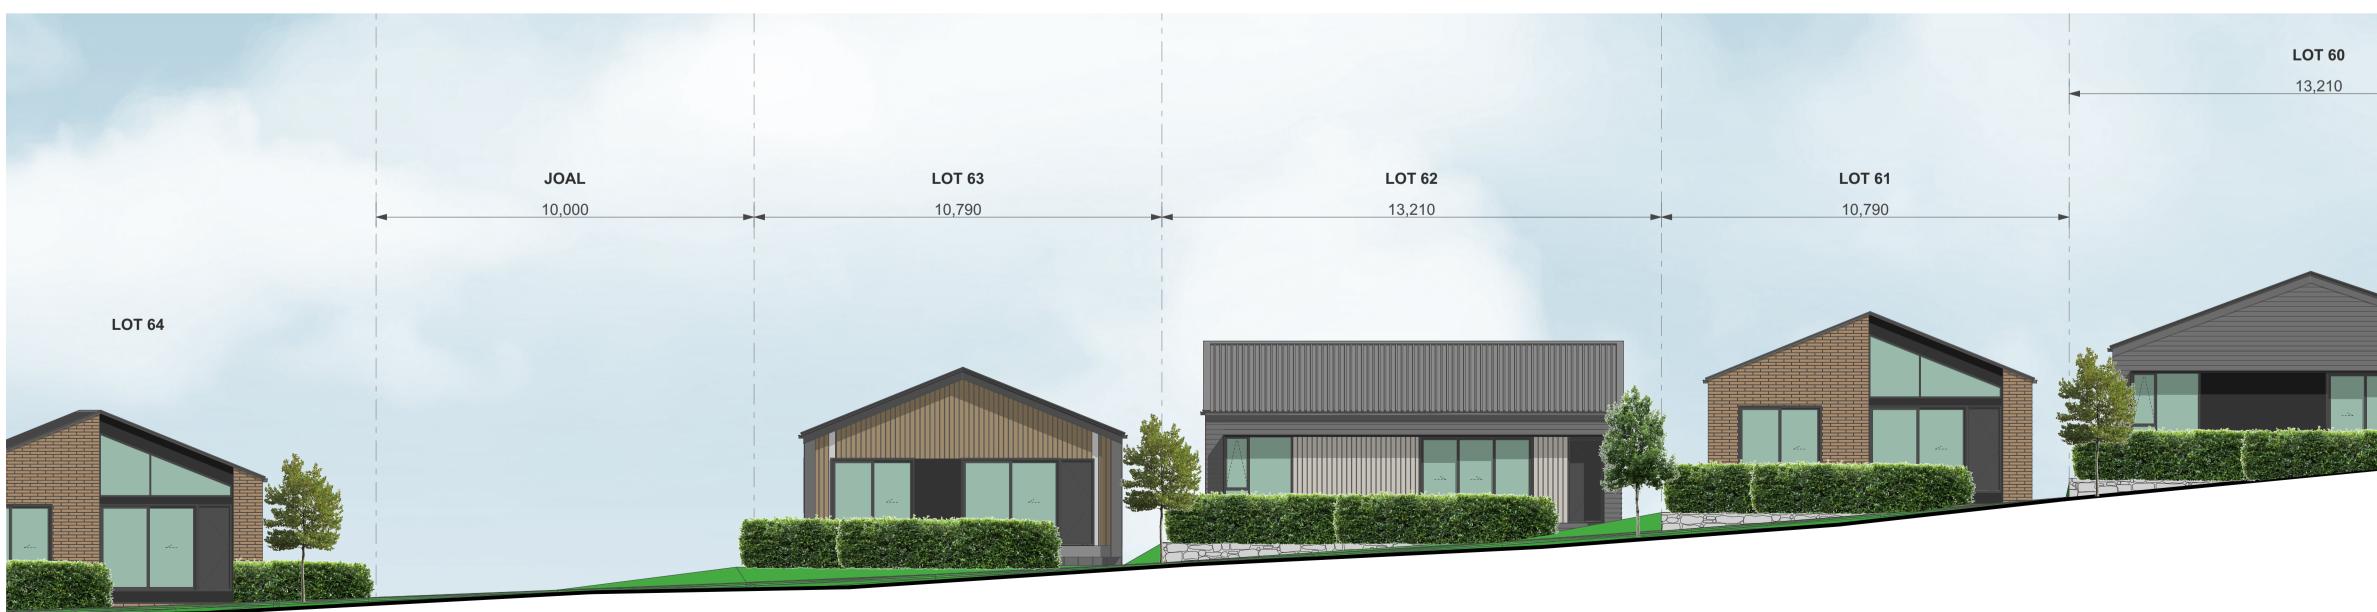

ELEVATION - STAGE 1A-1 - LOTS 56-67

ELEVATION - STAGE 1A-1 - LOTS 56-67

## TERRA STUDIO

LOT BOUNDARIES AND DIMENSIONS SHOWN ARE APPROXMATE ONLY - ELEVATION PLANES DO NOT RUN PARALLEL TO ROAD FRONTAGES IN ALL CASES. FOR SPECIFIC INFORMATION, REFER TO THE CIVIL ENGINEER'S SCHEME PLANS

BOTH PRIVATE AND PUBLIC LANDSCAPE FEATURES SHOWN ARE INDICIATIVE ONLY -FOR DETAILED DESIGN REFER TO THE LANDSCAPE ARCHITECT'S DRAWINGS

3D MODEL TRIANGULATION MAY BE VISIBLE IN SOME AREAS - REFER TO THE CIVIL CONTOUR PLANS FOR CLARITY.

| E | DELMORE - STAGE 1                       |
|---|-----------------------------------------|
| E | ELEVATIONS - STAGE<br>1A-1 / LOTS 56-67 |

1:15000

А

ELEVATION - STAGE 1A-1 - LOTS 67-75