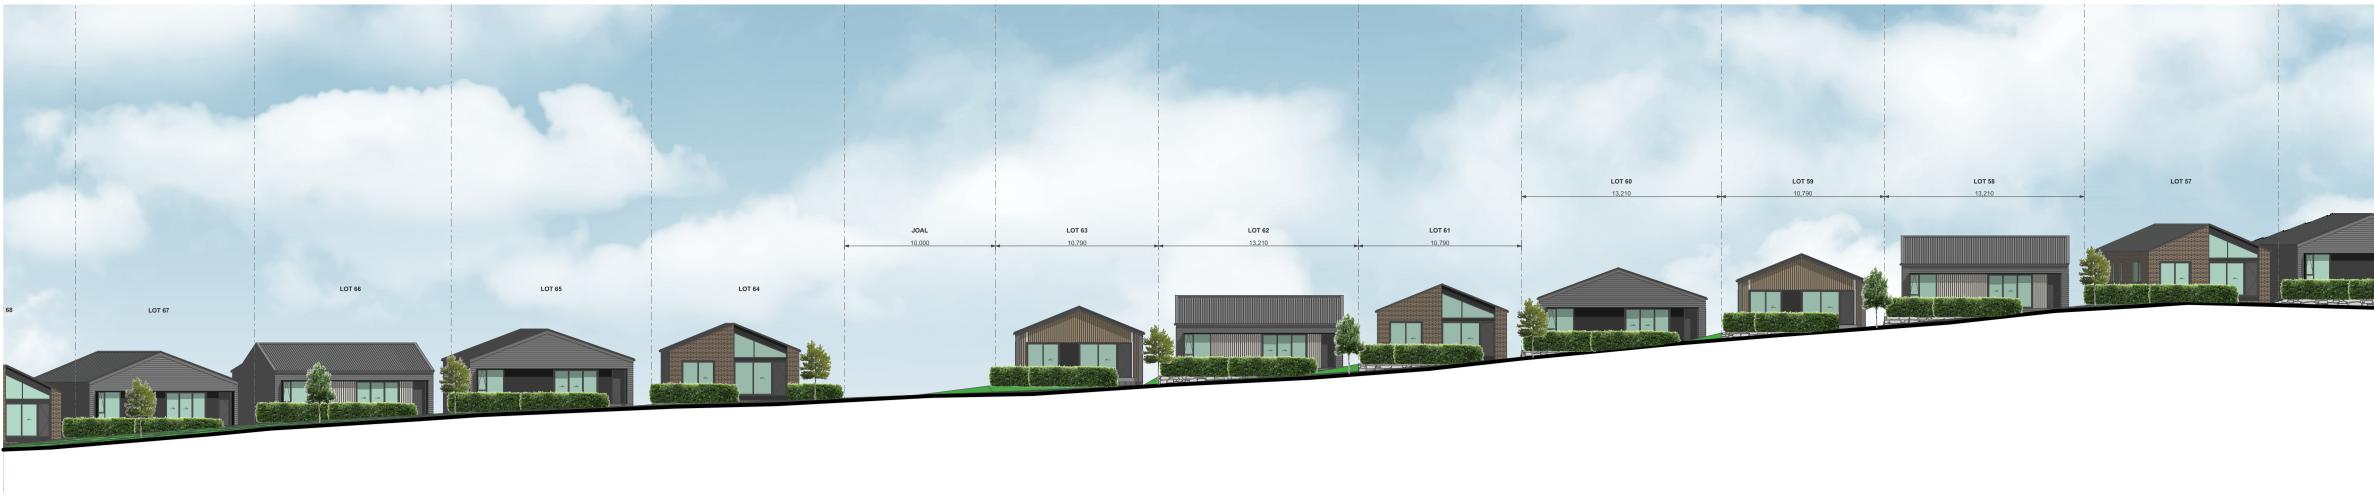

DESIGN REFER TO THE LANDSCAPE ARCHITECT'S DRAWINGS

3D MODEL TRIANGULATION MAY BE VISIBLE IN SOME AREAS - REFER TO THE CIVIL CONTOUR PLANS FOR CLARITY.

| CLIENT        | VINEWAY LIMITED                         |
|---------------|-----------------------------------------|
| PROJECT NAME  | DELMORE - STAGE 1                       |
| DRAWING TITLE | ELEVATIONS - STAGE<br>1A-1 / LOTS 41-55 |
| SCALE         | 1:15000                                 |
| REVISION NO.  | А                                       |
|               |                                         |
|               |                                         |
| DRAWING NO.   |                                         |
| A-            | S1-2-08                                 |







ELEVATION - STAGE 1A-1 - LOTS 56-67







ELEVATION - STAGE 1A-1 - LOTS 56-67



## TERRA STUDIO



LOT BOUNDARIES AND DIMENSIONS SHOWN ARE APPROXMATE ONLY - ELEVATION PLANES DO NOT RUN PARALLEL TO ROAD FRONTAGES IN ALL CASES. FOR SPECIFIC INFORMATION, REFER TO THE CIVIL ENGINEER'S SCHEME PLANS

BOTH PRIVATE AND PUBLIC LANDSCAPE FEATURES SHOWN ARE INDICIATIVE ONLY -FOR DETAILED DESIGN REFER TO THE LANDSCAPE ARCHITECT'S DRAWINGS

3D MODEL TRIANGULATION MAY BE VISIBLE IN SOME AREAS - REFER TO THE CIVIL CONTOUR PLANS FOR CLARITY.

| E | DELMORE - STAGE 1                       |
|---|-----------------------------------------|
| E | ELEVATIONS - STAGE<br>1A-1 / LOTS 56-67 |

1:15000

А







ELEVATION - STAGE 1A-1 - LOTS 67-75



### TERRA STUDIO





PROJECT KEY

### NOTES

LOT BOUNDARIES AND DIMENSIONS SHOWN ARE APPROXMATE ONLY