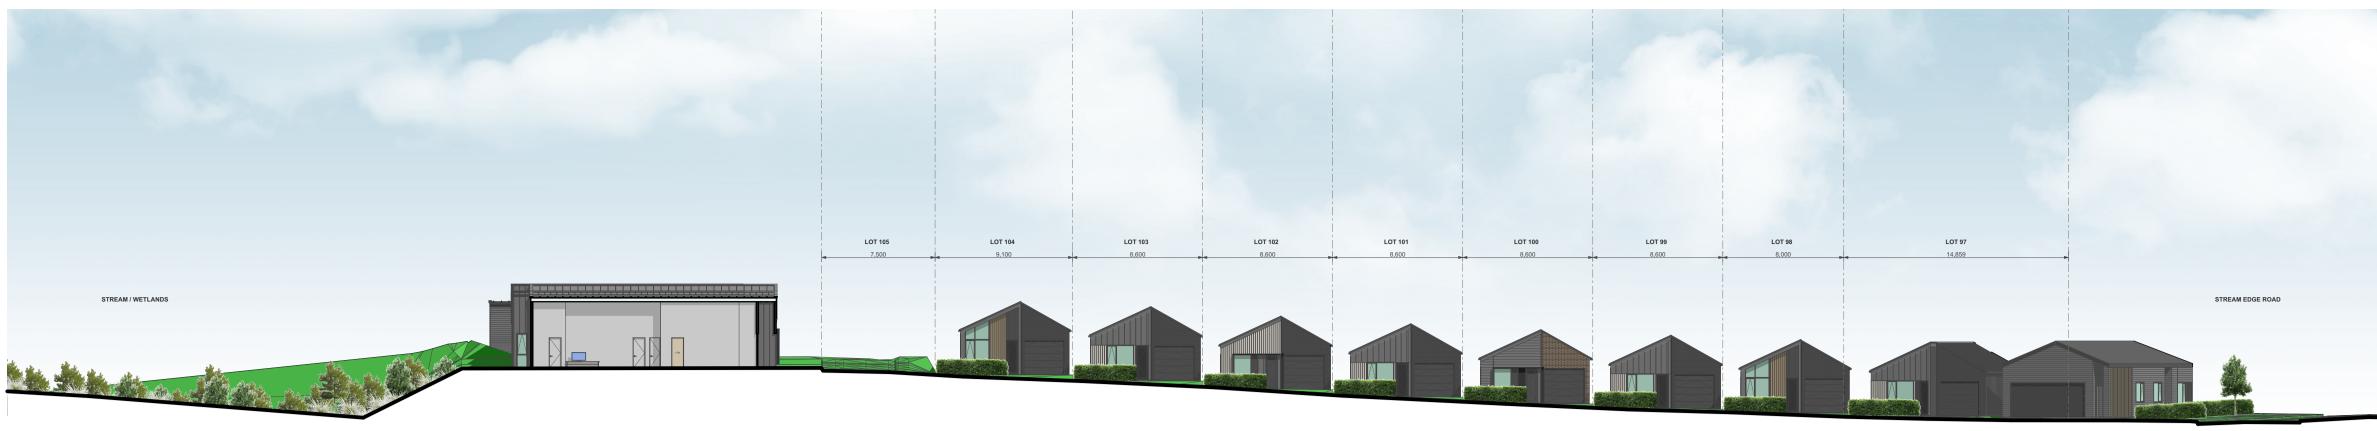

N PARALLEL TO ROAD FRONTAGES IN ALL CASES. FOR SPECIFIC INFORMATION, REFER TO THE CIVIL ENGINEER'S SCHEME PLANS

BOTH PRIVATE AND PUBLIC LANDSCAPE FEATURES SHOWN ARE INDICIATIVE ONLY -FOR DETAILED DESIGN REFER TO THE LANDSCAPE ARCHITECT'S DRAWINGS

3D MODEL TRIANGULATION MAY BE VISIBLE IN SOME AREAS - REFER TO THE CIVIL CONTOUR PLANS FOR CLARITY.

| CLIENT        | VINEWAY LIMITED                     |
|---------------|-------------------------------------|
| PROJECT NAME  | DELMORE - STAGE 1                   |
| DRAWING TITLE | ELEVATIONS - STAGE<br>1A-1 / ROAD 2 |
| SCALE         | 1:15000, 1:250, 1:100               |
| REVISION NO.  | A                                   |
|               |                                     |

A-S1-2-17

DRAWING NO.

ELEVATION - STAGE 1A-1 - ROAD 2







### ELEVATION - STAGE 1A-1 - LOTS 97-105





EDGE ROAD



### ELEVATION - STAGE 1A-1 - LOTS 111-119



### ELEVATION - STAGE 1A-1 - LOTS 111-119



### TERRA STUDIO





PROJECT KEY

### NOTES

LOT BOUNDARIES AND DIMENSIONS SHOWN ARE APPROXMATE ONLY - ELEVATION PLANES DO NOT RUN PARALLEL TO ROAD FRONTAGES IN ALL CASES. FOR SPECIFIC INFORMATION, REFER TO THE CIVIL ENGINEER'S SCHEME PLANS

BOTH PRIVATE AND PUBLIC LANDSCAPE FEATURES SHOWN ARE INDICIATIVE ONLY -FOR DETAILED DESIGN REFER TO THE LANDSCAPE ARCHITECT'S DRAWINGS

3D MODEL TRIANGULATION MAY BE VISIBLE IN SOME AREAS - REFER TO THE CIVIL CONTOUR PLANS FOR CLARITY.

| CLIENT        | VINEWAY LIMITED                           |
|---------------|-------------------------------------------|
| PROJECT NAME  | DELMORE - STAGE 1