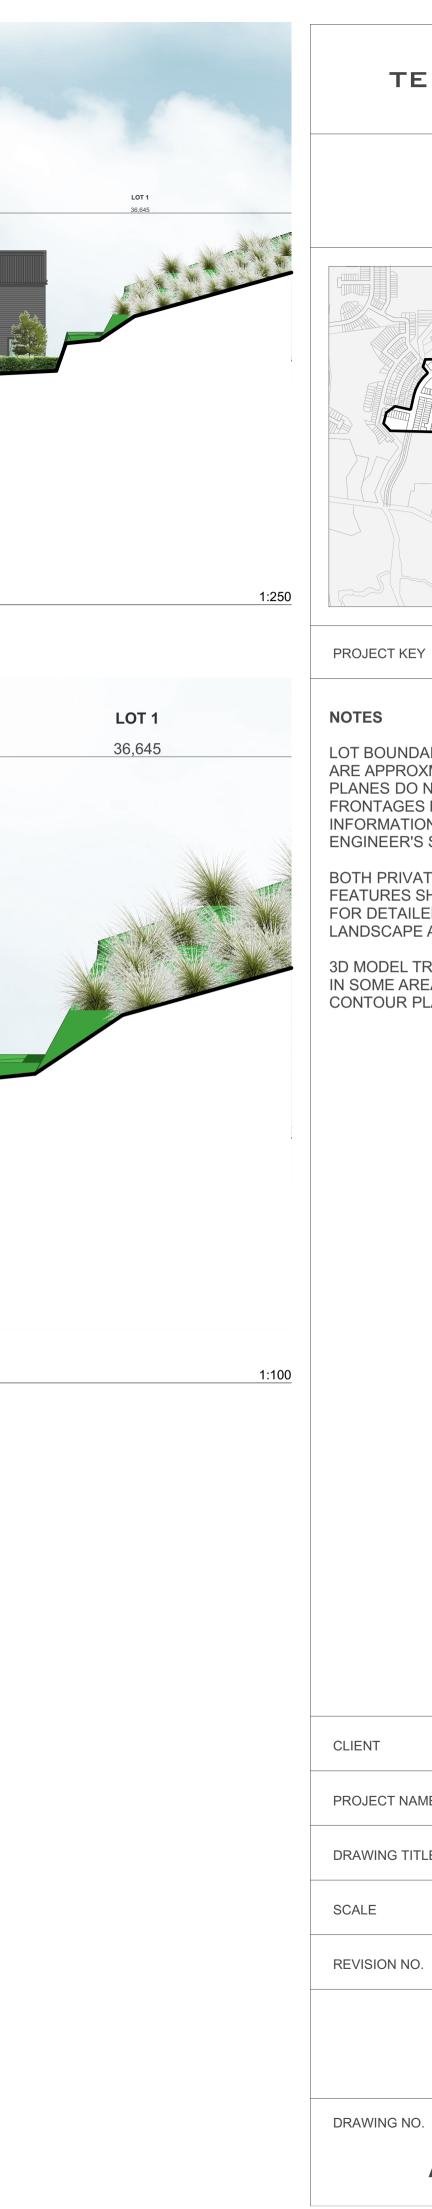

### TERRA STUDIO

PROJECT KEY

### NOTES

LOT BOUNDARIES AND DIMENSIONS SHOWN ARE APPROXMATE ONLY - ELEVATION PLANES DO NOT RUN PARALLEL TO ROAD FRONTAGES IN ALL CASES. FOR SPECIFIC INFORMATION, REFER TO THE CIVIL ENGINEER'S SCHEME PLANS

BOTH PRIVATE AND PUBLIC LANDSCAPE FEATURES SHOWN ARE INDICIATIVE ONLY -FOR DETAILED DESIGN REFER TO THE LANDSCAPE ARCHITECT'S DRAWINGS

3D MODEL TRIANGULATION MAY BE VISIBLE IN SOME AREAS - REFER TO THE CIVIL CONTOUR PLANS FOR CLARITY.

| CLIENT        | VINEWAY LIMITED                         |
|---------------|-----------------------------------------|
| PROJECT NAME  | DELMORE - STAGE 1                       |
| DRAWING TITLE | ELEVATIONS - STAGE<br>1A-1 / LOTS 18-25 |
| SCALE         | 1:15000                                 |
| REVISION NO.  | А                                       |
|               |                                         |
|               |                                         |