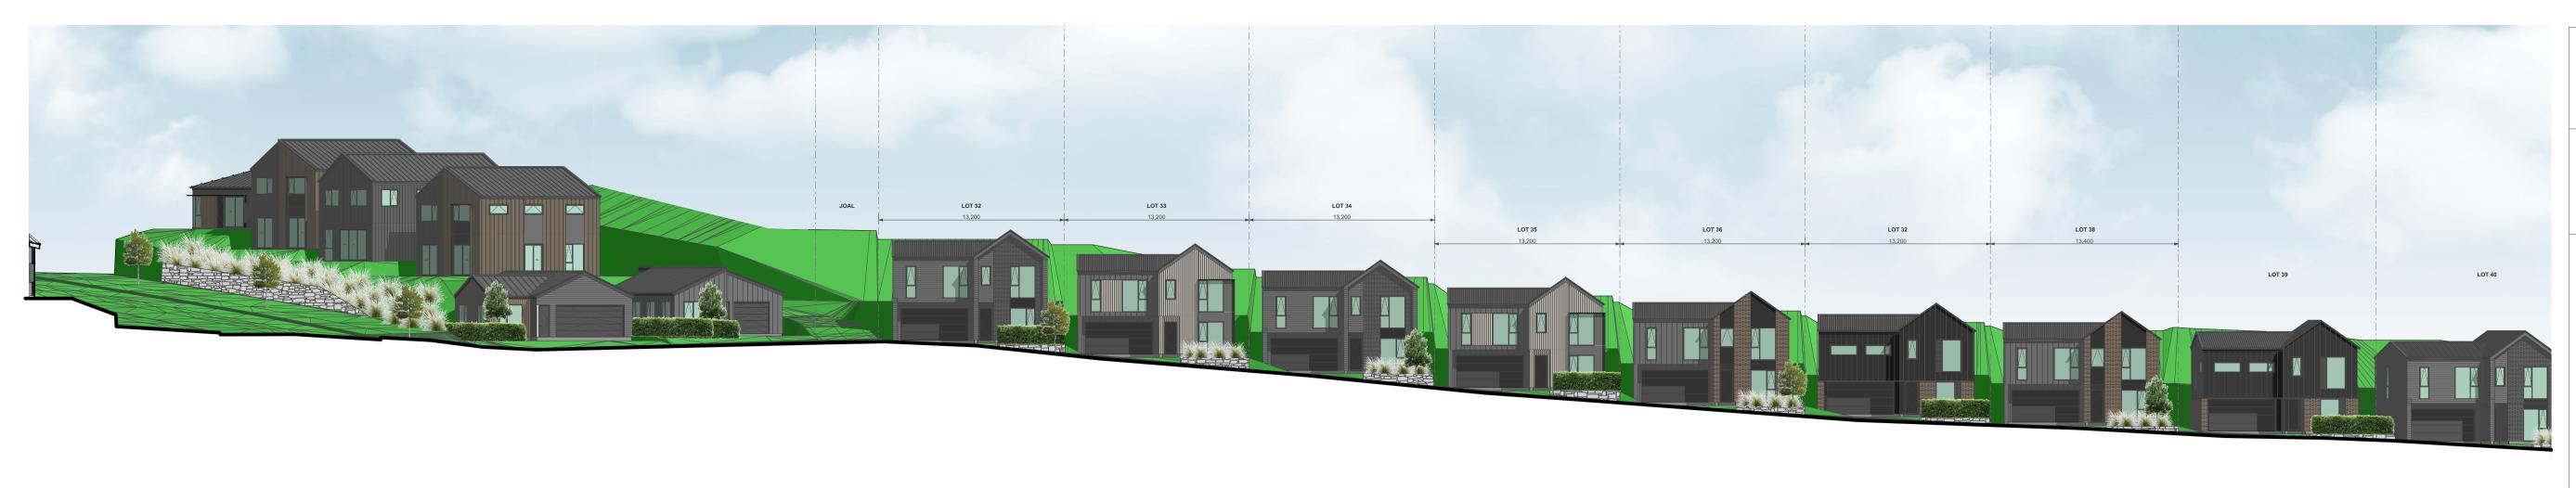

URES SHOWN ARE INDICIATIVE ONLY -FOR DETAILED DESIGN REFER TO THE LANDSCAPE ARCHITECT'S DRAWINGS

3D MODEL TRIANGULATION MAY BE VISIBLE IN SOME AREAS - REFER TO THE CIVIL CONTOUR PLANS FOR CLARITY.

| CLIENT        | VINEWAY LIMITED                         |
|---------------|-----------------------------------------|
| PROJECT NAME  | DELMORE - STAGE 1                       |
| DRAWING TITLE | ELEVATIONS - STAGE<br>1A-1 / LOTS 26-31 |
| SCALE         | 1:15000                                 |
| REVISION NO.  | А                                       |
|               |                                         |
|               |                                         |
| DRAWING NO.   | 04 0 04                                 |
| A-            | S1-2-04                                 |







ELEVATION - STAGE 1A-1 - LOTS 32-40

ELEVATION - STAGE 1A-1 - LOTS 32-40

1:250



### TERRA STUDIO





PROJECT KEY

### NOTES

LOT BOUNDARIES AND DIMENSIONS SHOWN ARE APPROXMATE ONLY - ELEVATION PLANES DO NOT RUN PARALLEL TO ROAD FRONTAGES IN ALL CASES. FOR SPECIFIC INFORMATION, REFER TO THE CIVIL ENGINEER'S SCHEME PLANS

BOTH PRIVATE AND PUBLIC LANDSCAPE FEATURES SHOWN ARE INDICIATIVE ONLY -FOR DETAILED DESIGN REFER TO THE LANDSCAPE ARCHITECT'S DRAWINGS

3D MODEL TRIANGULATION MAY BE VISIBLE IN SOME AREAS - REFER TO THE CIVIL CONTOUR PLANS FOR CLARITY.

CLIENTVINEWAY LIMITEDPROJECT NAMEDELMORE - STAGE 1DRAWING TITLEELEVATIONS - STAGE<br/>1A-1 / LOTS 32-40SCALE1:15000REVISION NO.A

DRAWING NO.

A-S1-2-05

1:100





ELEVATION - STAGE 1A-1 - LOTS 32-40

TERRA STUDIO





PROJECT KEY