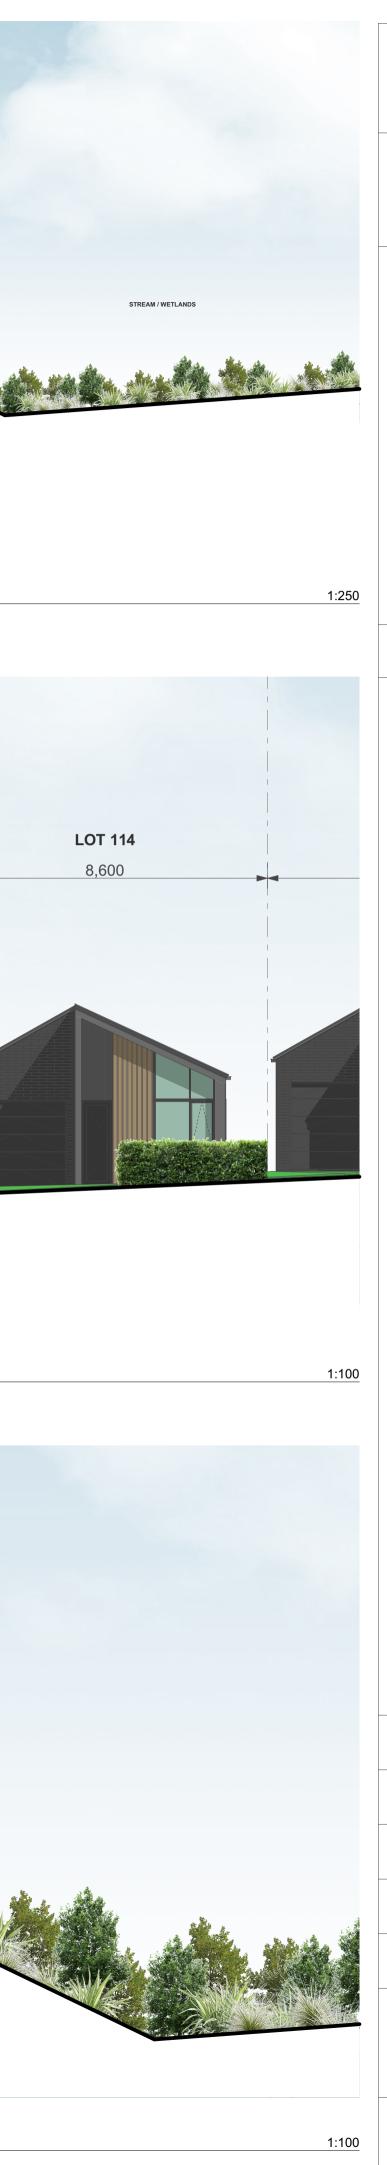

ES SHOWN ARE INDICIATIVE ONLY -FOR DETAILED DESIGN REFER TO THE LANDSCAPE ARCHITECT'S DRAWINGS

3D MODEL TRIANGULATION MAY BE VISIBLE IN SOME AREAS - REFER TO THE CIVIL CONTOUR PLANS FOR CLARITY.

| CLIENT        | VINEWAY LIMITED                     |
|---------------|-------------------------------------|
| PROJECT NAME  | DELMORE - STAGE 1                   |
| DRAWING TITLE | ELEVATIONS - STAGE<br>1A-1 / ROAD 2 |
| SCALE         | 1:15000, 1:250, 1:100               |
| REVISION NO.  | A                                   |
|               |                                     |

A-S1-2-17

DRAWING NO.

ELEVATION - STAGE 1A-1 - ROAD 2







### ELEVATION - STAGE 1A-1 - LOTS 97-105





EDGE ROAD



### ELEVATION - STAGE 1A-1 - LOTS 111-119



### ELEVATION - STAGE 1A-1 - LOTS 111-119



### TERRA STUDIO





PROJECT KEY

### NOTES

LOT BOUNDARIES AND DIMENSIONS SHOWN ARE APPROXMATE ONLY - ELEVATION PLANES DO NOT RUN PARALLEL TO ROAD FRONTAGES IN ALL CASES. FOR SPECIFIC INFORMATION, REFER TO THE CIVIL ENGINEER'S SCHEME PLANS

BOTH PRIVATE AND PUBLIC LANDSCAPE FEATURES SHOWN ARE INDICIATIVE ONLY -FOR DETAILED DESIGN REFER TO THE LANDSCAPE ARCHITECT'S DRAWINGS

3D MODEL TRIANGULATION MAY BE VISIBLE IN SOME AREAS - REFER TO THE CIVIL CONTOUR PLANS FOR CLARITY.

| CLIENT        | VINEWAY LIMITED                           |
|---------------|-------------------------------------------|
| PROJECT NAME  | DELMORE - STAGE 1                         |
| DRAWING TITLE | ELEVATIONS - STAGE<br>1A-1 / LOTS 111-119 |
| SCALE         | 1:15000                                   |
| REVISI