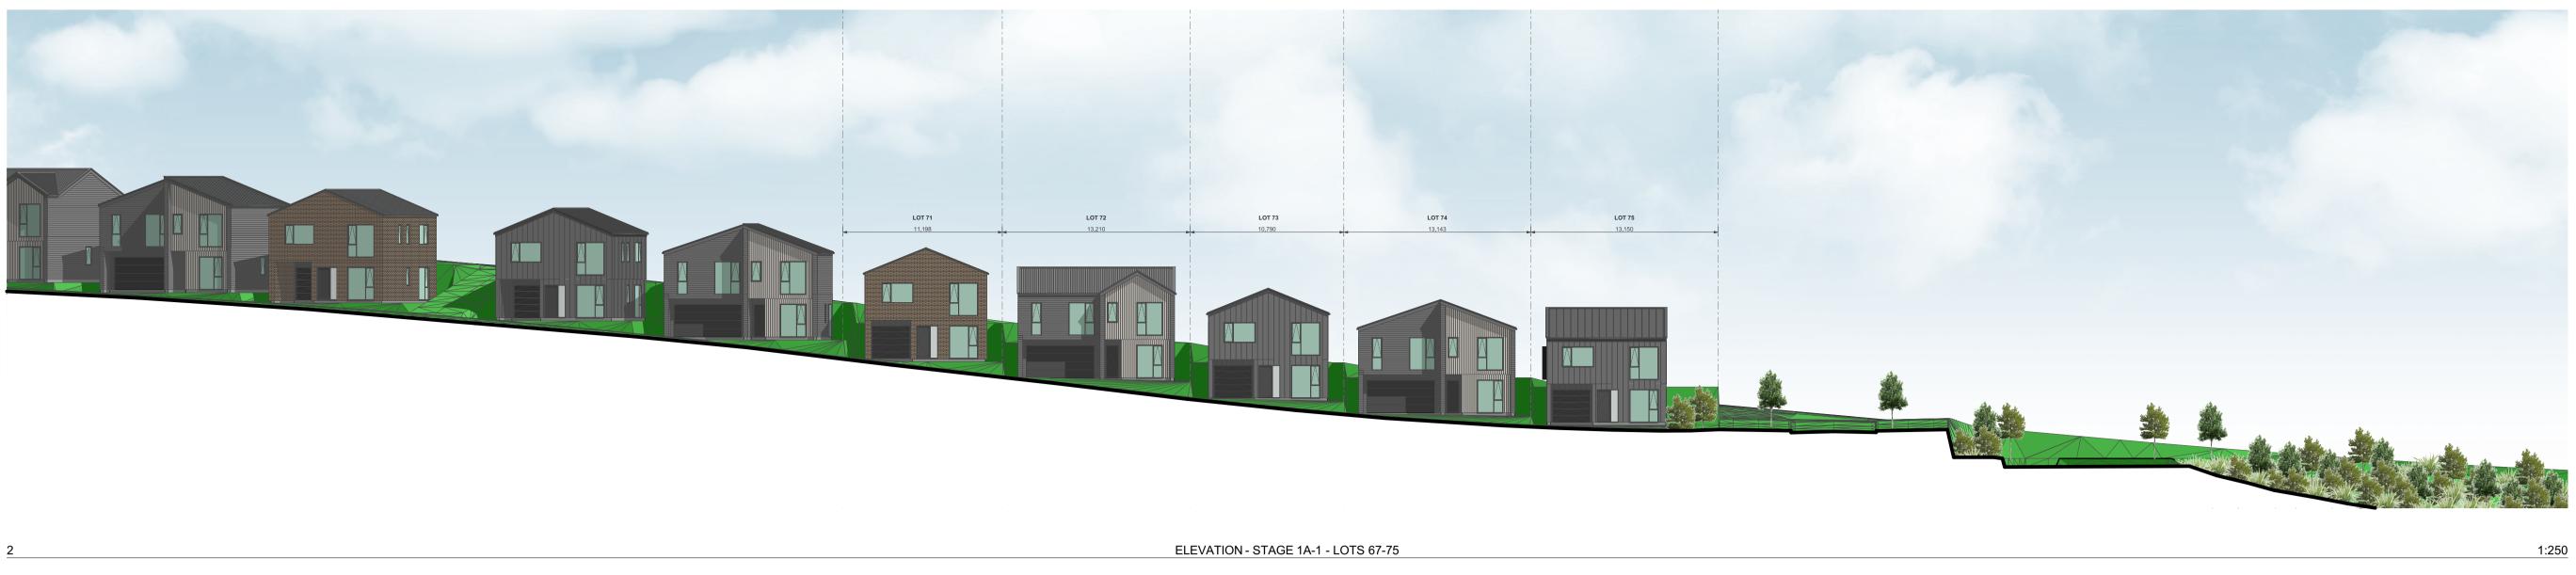

| CLIENT        | VINEWAY LIMITED                         |
|---------------|-----------------------------------------|
| PROJECT NAME  | DELMORE - STAGE 1                       |
| DRAWING TITLE | ELEVATIONS - STAGE<br>1A-1 / LOTS 67-75 |
| SCALE         | 1:15000                                 |
| REVISION NO.  | А                                       |
|               |                                         |
|               |                                         |

ELEVATION - STAGE 1A-1 - LOTS 67-75