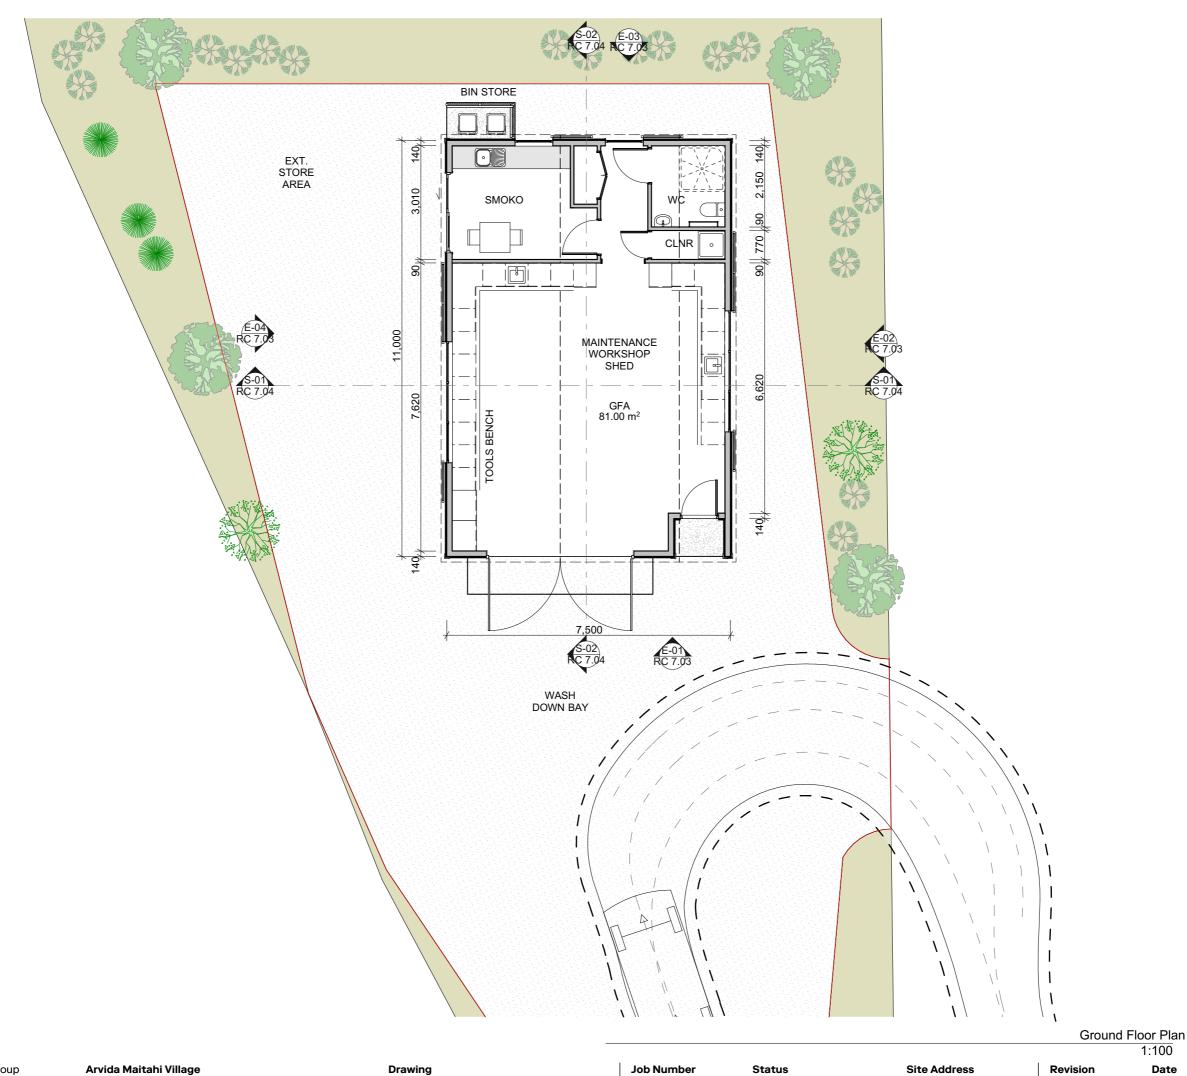

#### Residents' Shed

Located to the south of the site, the Residents Shed is an ancillary storage and work area for Residents use. This single storey shed has a footprint of 60m2 and contains a workshop for craft and maintenance, and storage areas for adjacent vegetable gardens.

#### Maintenance Area

The maintenance area is located with access from the secondary site access road, on the southern boundary, to reduce delivery/refuse traffic within the body of the village. The compound is fenced, with an external vehicle area leading onto a single storey 60m2 shed, which contains:

- Village staff work zone
- Store for vehicles and maintenance tools/equipment
- Irrigation controls, water tank
- Plant nursery

Resource Consent

85 of 240

Arvida Group Maitahi Village November 2024

1:100