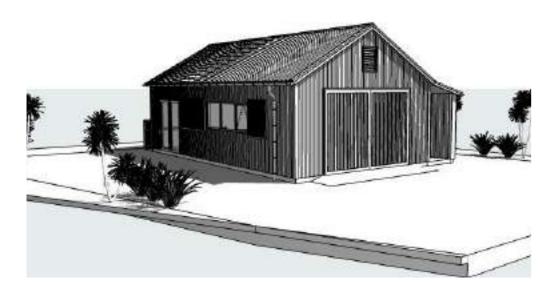

#### Residents' Shed

Located to the south of the site, the Residents Shed is an ancillary storage and work area for Residents use. This single storey shed has a footprint of 60m2 and contains a workshop for craft and maintenance, and storage areas for adjacent vegetable gardens.

#### Maintenance Area

The maintenance area is located with access from the secondary site access road, on the southern boundary, to reduce delivery/refuse traffic within the body of the village. The compound is fenced, with an external vehicle area leading onto a single storey 60m2 shed, which contains:

- Village staff work zone
- Store for vehicles and maintenance tools/equipment
- Irrigation controls, water tank
- Plant nursery

Resource Consent

85 of 240

Arvida Group Maitahi Village November 2024

1:100