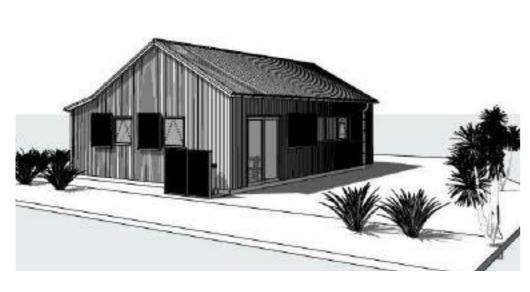

#### Residents' Shed

Located to the south of the site, the Residents Shed is an ancillary storage and work area for Residents use. This single storey shed has a footprint of 60m2 and contains a workshop for craft and maintenance, and storage areas for adjacent vegetable gardens.

#### Maintenance Area

The maintenance area is located with access from the secondary site access road, on the southern boundary, to reduce delivery/refuse traffic within the body of the village. The compound is fenced, with an external vehicle area leading onto a single storey 60m2 shed, which contains:

- Village staff work zone
- Store for vehicles and maintenance tools/equipment
- Irrigation controls, water tank
- Plant nursery

Resource Consent

85 of 240

Arvida Group Maitahi Village November 2024

1:100