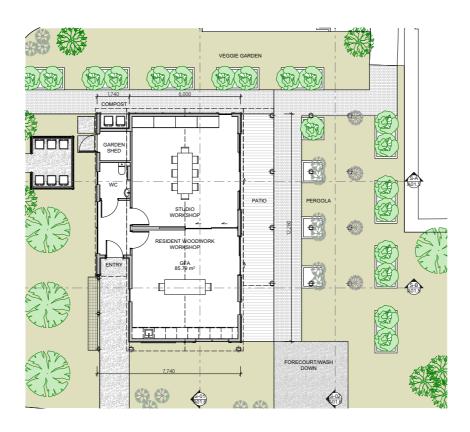

#### Residents' Shed

Located to the south of the site, the Residents Shed is an ancillary storage and work area for Residents use. This single storey shed has a footprint of 60m2 and contains a workshop for craft and maintenance, and storage areas for adjacent vegetable gardens.

and combine with adjacent landscape areas to provide a significant landscaped amenity around this hub, which is linked with a series of walkways connecting with the village.