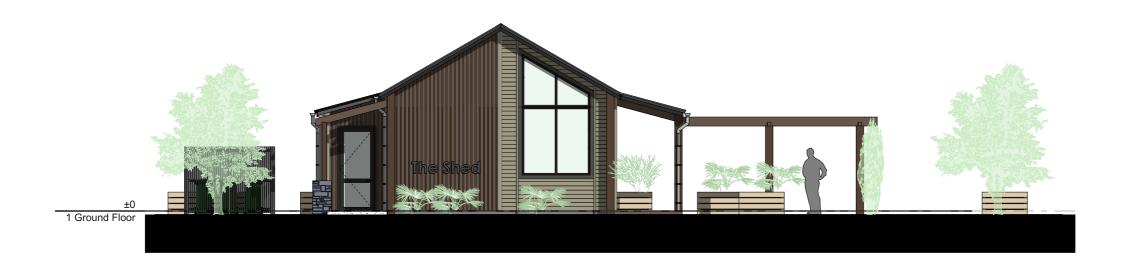

#### Residents' Shed

Located to the south of the site, the Residents Shed is an ancillary storage and work area for Residents use. This single storey shed has a footprint of 60m2 and contains a workshop for craft and maintenance, and storage areas for adjacent vegetable gardens.

#### Maintenance Area

The maintenance area is located with access from the secondary site access road, on the southern boundary, to reduce delivery/refuse traffic within the body of the village. The compound is fenced, with an external vehicle area leading onto a single storey 60m2 shed, which contains:

- Village staff work zone
- Store for vehicles and maintenance tools/equipment
- Irrigation controls, water tank
- Plant nursery

Resource Consent

85 of 240

Arvida Group Maitahi Village November 2024

1:100

 South Elevation
 East Elevation

 1:100
 1:100

North Elevation 1:100 West Elevation 1:100

Arvida Group Maitahi Village **Arvida Maitahi Village** Maintenance Shed **Drawing**Maintenance Shed - Sections and 3D views