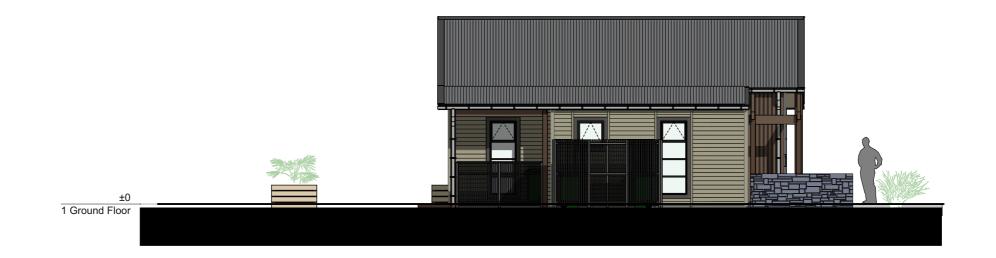

#### Residents' Shed

Located to the south of the site, the Residents Shed is an ancillary storage and work area for Residents use. This single storey shed has a footprint of 60m2 and contains a workshop for craft and maintenance, and storage areas for adjacent vegetable gardens.

#### Maintenance Area

The maintenance area is located with access from the secondary site access road, on the southern boundary, to reduce delivery/refuse traffic within the body of the village. The compound is fenced, with an external vehicle area leading onto a single storey 60m2 shed, which contains:

- Village staff work zone
- Store for vehicles and maintenance tools/equipment
- Irrigation controls, water tank
- Plant nursery

Resource Consent

85 of 240

Arvida Group Maitahi Village November 2024

1:100

 South Elevation
 East Elevation

 1:100
 1:100

North Elevation 1:100 West Elevation 1:100

Arvida Group Maitahi Village **Arvida Maitahi Village** Maintenance Shed **Drawing**Maintenance Shed - Sections and 3D views