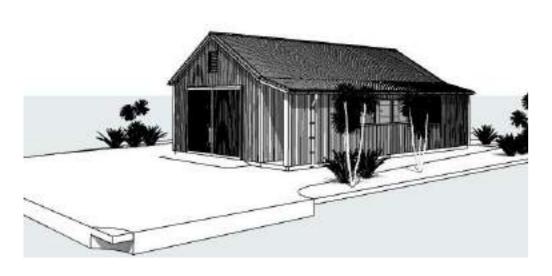

#### Residents' Shed

Located to the south of the site, the Residents Shed is an ancillary storage and work area for Residents use. This single storey shed has a footprint of 60m2 and contains a workshop for craft and maintenance, and storage areas for adjacent vegetable gardens.

#### Maintenance Area

The maintenance area is located with access from the secondary site access road, on the southern boundary, to reduce delivery/refuse traffic within the body of the village. The compound is fenced, with an external vehicle area leading onto a single storey 60m2 shed, which contains:

- Village staff work zone
- Store for vehicles and maintenance tools/equipment
- Irrigation controls, water tank
- Plant nursery

Resource Consent

85 of 240

Arvida Group Maitahi Village November 2024

1:100