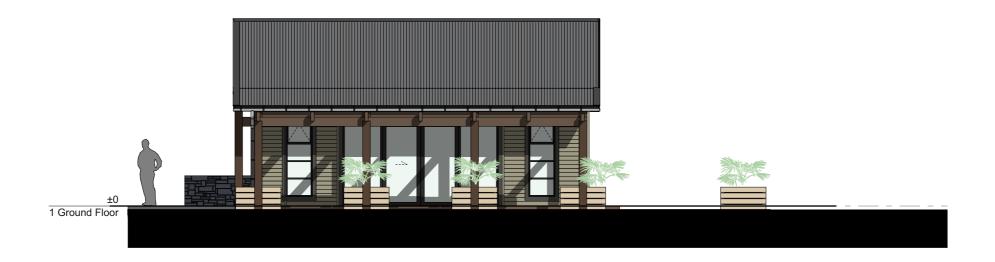

#### Residents' Shed

Located to the south of the site, the Residents Shed is an ancillary storage and work area for Residents use. This single storey shed has a footprint of 60m2 and contains a workshop for craft and maintenance, and storage areas for adjacent vegetable gardens.

#### Maintenance Area

The maintenance area is located with access from the secondary site access road, on the southern boundary, to reduce delivery/refuse traffic within the body of the village. The compound is fenced, with an external vehicle area leading onto a single storey 60m2 shed, which contains:

- Village staff work zone
- Store for vehicles and maintenance tools/equipment
- Irrigation controls, water tank
- Plant nursery

Resource Consent

85 of 240

Arvida Group Maitahi Village November 2024

1:100

 South Elevation
 East Elevation

 1:100
 1:100

North Elevation 1:100 West Elevation 1:100

Arvida Group Maitahi Village **Arvida Maitahi Village** Maintenance Shed **Drawing**Maintenance Shed - Sections and 3D views