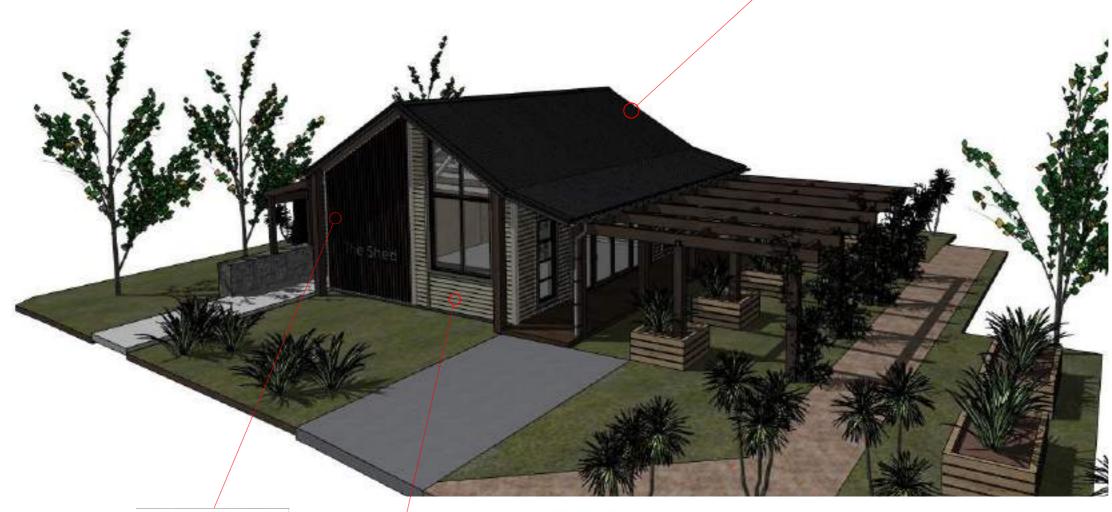

#### Residents' Shed

Located to the south of the site, the Residents Shed is an ancillary storage and work area for Residents use. This single storey shed has a footprint of 60m2 and contains a workshop for craft and maintenance, and storage areas for adjacent vegetable gardens.

#### Maintenance Area

The maintenance area is located with access from the secondary site access road, on the southern boundary, to reduce delivery/refuse traffic within the body of the village. The compound is fenced, with an external vehicle area leading onto a single storey 60m2 shed, which contains:

- Village staff work zone
- Store for vehicles and maintenance tools/equipment
- Irrigation controls, water tank
- Plant nursery

Resource Consent

85 of 240

Arvida Group Maitahi Village November 2024

1:100