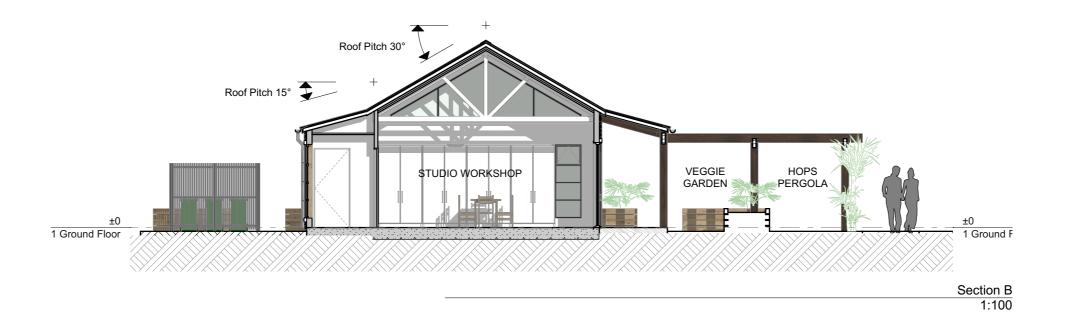

#### Residents' Shed

Located to the south of the site, the Residents Shed is an ancillary storage and work area for Residents use. This single storey shed has a footprint of 60m2 and contains a workshop for craft and maintenance, and storage areas for adjacent vegetable gardens.

#### Maintenance Area

The maintenance area is located with access from the secondary site access road, on the southern boundary, to reduce delivery/refuse traffic within the body of the village. The compound is fenced, with an external vehicle area leading onto a single storey 60m2 shed, which contains:

- Village staff work zone
- Store for vehicles and maintenance tools/equipment
- Irrigation controls, water tank
- Plant nursery

Resource Consent

85 of 240

Arvida Group Maitahi Village November 2024

1:100