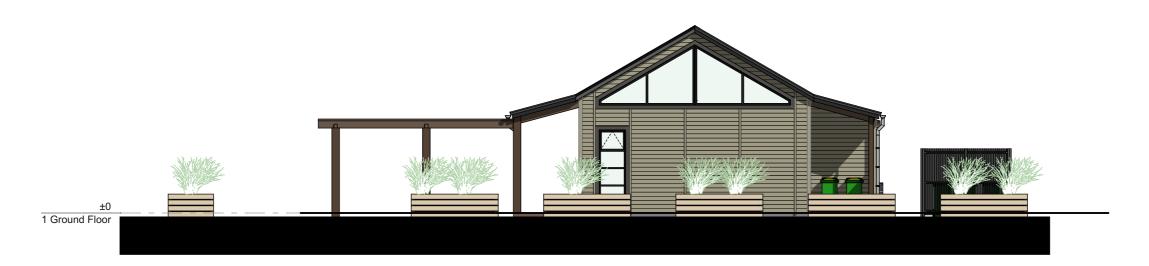

#### Residents' Shed

Located to the south of the site, the Residents Shed is an ancillary storage and work area for Residents use. This single storey shed has a footprint of 60m2 and contains a workshop for craft and maintenance, and storage areas for adjacent vegetable gardens.

#### Maintenance Area

The maintenance area is located with access from the secondary site access road, on the southern boundary, to reduce delivery/refuse traffic within the body of the village. The compound is fenced, with an external vehicle area leading onto a single storey 60m2 shed, which contains:

- Village staff work zone
- Store for vehicles and maintenance tools/equipment
- Irrigation controls, water tank
- Plant nursery

Resource Consent

85 of 240

Arvida Group Maitahi Village November 2024

1:100

 South Elevation
 East Elevation

 1:100
 1:100

North Elevation 1:100 West Elevation 1:100

Arvida Group Maitahi Village **Arvida Maitahi Village** Maintenance Shed **Drawing**Maintenance Shed - Sections and 3D views