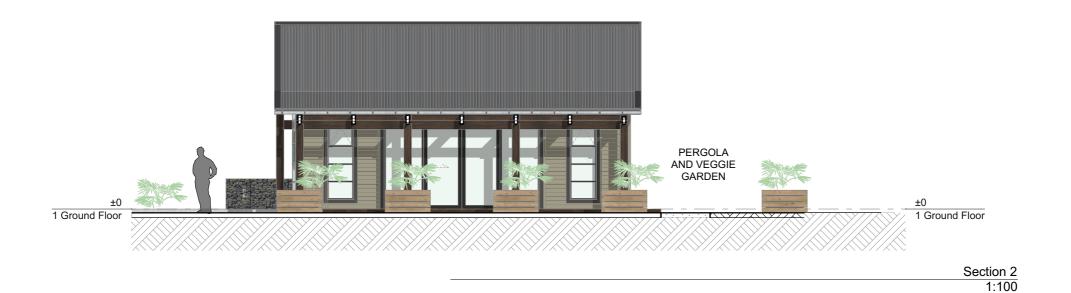

#### Residents' Shed

Located to the south of the site, the Residents Shed is an ancillary storage and work area for Residents use. This single storey shed has a footprint of 60m2 and contains a workshop for craft and maintenance, and storage areas for adjacent vegetable gardens.

#### Maintenance Area

The maintenance area is located with access from the secondary site access road, on the southern boundary, to reduce delivery/refuse traffic within the body of the village. The compound is fenced, with an external vehicle area leading onto a single storey 60m2 shed, which contains:

- Village staff work zone
- Store for vehicles and maintenance tools/equipment
- Irrigation controls, water tank
- Plant nursery

Resource Consent

85 of 240

Arvida Group Maitahi Village November 2024

1:100