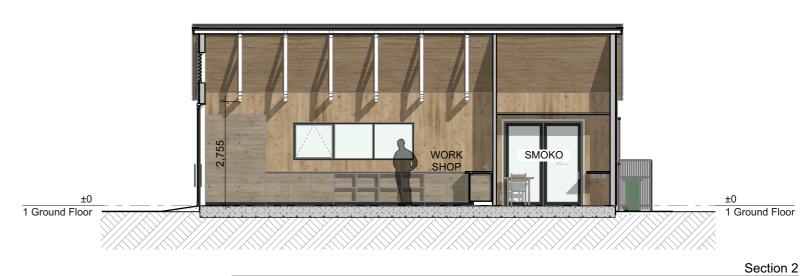

#### Residents' Shed

Located to the south of the site, the Residents Shed is an ancillary storage and work area for Residents use. This single storey shed has a footprint of 60m2 and contains a workshop for craft and maintenance, and storage areas for adjacent vegetable gardens.

#### Maintenance Area

The maintenance area is located with access from the secondary site access road, on the southern boundary, to reduce delivery/refuse traffic within the body of the village. The compound is fenced, with an external vehicle area leading onto a single storey 60m2 shed, which contains:

- Village staff work zone
- Store for vehicles and maintenance tools/equipment
- Irrigation controls, water tank
- Plant nursery

Resource Consent

85 of 240

Arvida Group Maitahi Village November 2024

1:100