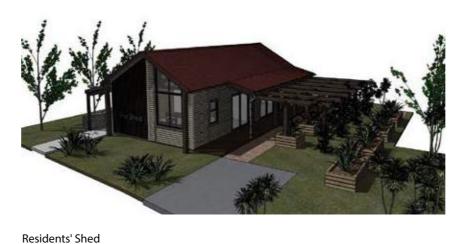

#### Residents' Shed

Located to the south of the site, the Residents Shed is an ancillary storage and work area for Residents use. This single storey shed has a footprint of 60m2 and contains a workshop for craft and maintenance, and storage areas for adjacent vegetable gardens.