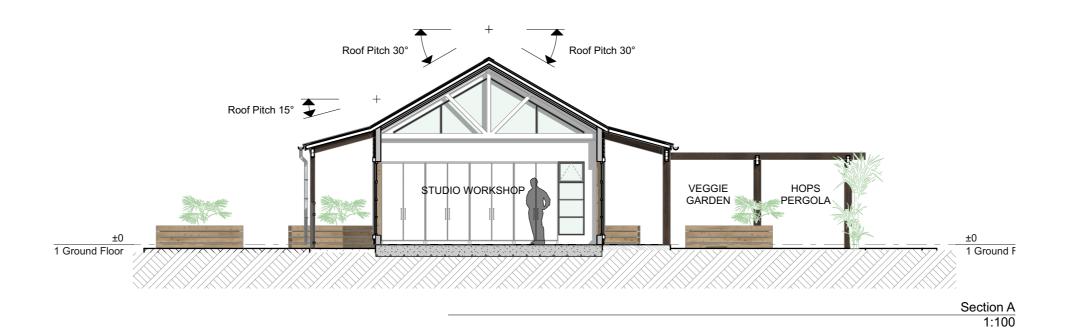

#### Residents' Shed

Located to the south of the site, the Residents Shed is an ancillary storage and work area for Residents use. This single storey shed has a footprint of 60m2 and contains a workshop for craft and maintenance, and storage areas for adjacent vegetable gardens.

#### Maintenance Area

The maintenance area is located with access from the secondary site access road, on the southern boundary, to reduce delivery/refuse traffic within the body of the village. The compound is fenced, with an external vehicle area leading onto a single storey 60m2 shed, which contains:

- Village staff work zone
- Store for vehicles and maintenance tools/equipment
- Irrigation controls, water tank
- Plant nursery

Resource Consent

85 of 240

Arvida Group Maitahi Village November 2024

1:100