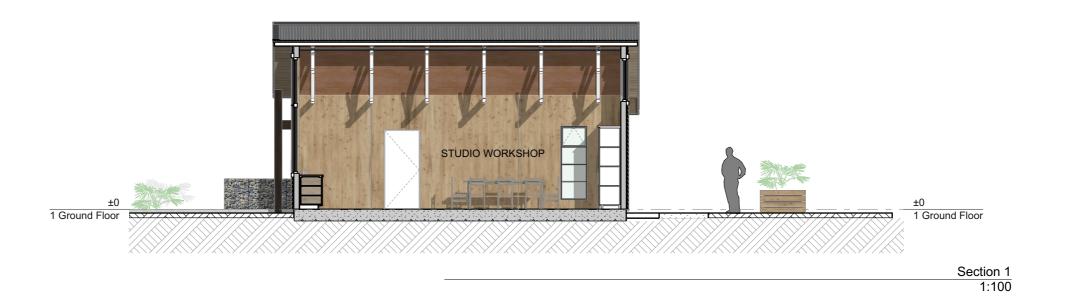

#### Residents' Shed

Located to the south of the site, the Residents Shed is an ancillary storage and work area for Residents use. This single storey shed has a footprint of 60m2 and contains a workshop for craft and maintenance, and storage areas for adjacent vegetable gardens.

#### Maintenance Area

The maintenance area is located with access from the secondary site access road, on the southern boundary, to reduce delivery/refuse traffic within the body of the village. The compound is fenced, with an external vehicle area leading onto a single storey 60m2 shed, which contains:

- Village staff work zone
- Store for vehicles and maintenance tools/equipment
- Irrigation controls, water tank
- Plant nursery

Resource Consent

85 of 240

Arvida Group Maitahi Village November 2024

1:100