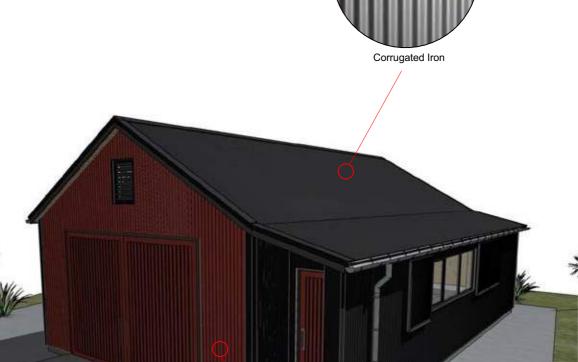

#### Residents' Shed

Located to the south of the site, the Residents Shed is an ancillary storage and work area for Residents use. This single storey shed has a footprint of 60m2 and contains a workshop for craft and maintenance, and storage areas for adjacent vegetable gardens.

#### Maintenance Area

The maintenance area is located with access from the secondary site access road, on the southern boundary, to reduce delivery/refuse traffic within the body of the village. The compound is fenced, with an external vehicle area leading onto a single storey 60m2 shed, which contains:

## **Material Palette Resource Consent**

**ROOF PALETTE** 

**CLADDING PALETTE** 

South Elevation 1:100

East Elevation

1:100

North Elevation 1:100

West Elevation 1:100