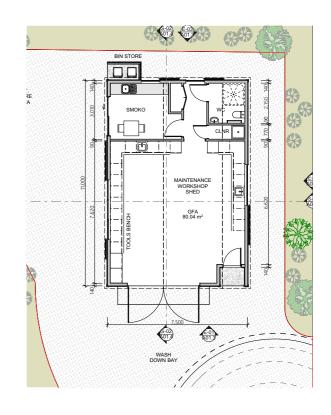

#### Maintenance Area

The maintenance area is located with access from the secondary site access road, on the southern boundary, to reduce delivery/refuse traffic within the body of the village. The compound is fenced, with an external vehicle area leading onto a single storey 60m2 shed, which contains:

- Village staff work zone
- Store for vehicles and maintenance tools/equipment
- Irrigation controls, water tank
- Plant nursery

Resource Consent

85 of 240

Arvida Group Maitahi Village November 2024

1:100