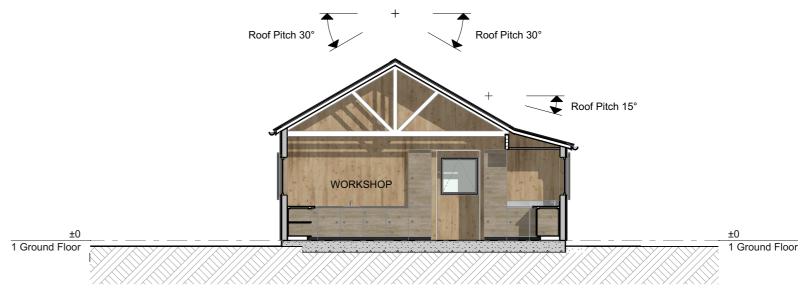

#### Residents' Shed

Located to the south of the site, the Residents Shed is an ancillary storage and work area for Residents use. This single storey shed has a footprint of 60m2 and contains a workshop for craft and maintenance, and storage areas for adjacent vegetable gardens.

#### Maintenance Area

The maintenance area is located with access from the secondary site access road, on the southern boundary, to reduce delivery/refuse traffic within the body of the village. The compound is fenced, with an external vehicle area leading onto a single storey 60m2 shed, which contains:

 South Elevation
 East Elevation

 1:100
 1:100

North Elevation 1:100 West Elevation 1:100

Arvida Group Maitahi Village **Arvida Maitahi Village** Maintenance Shed **Drawing**Maintenance Shed - Sections and 3D views