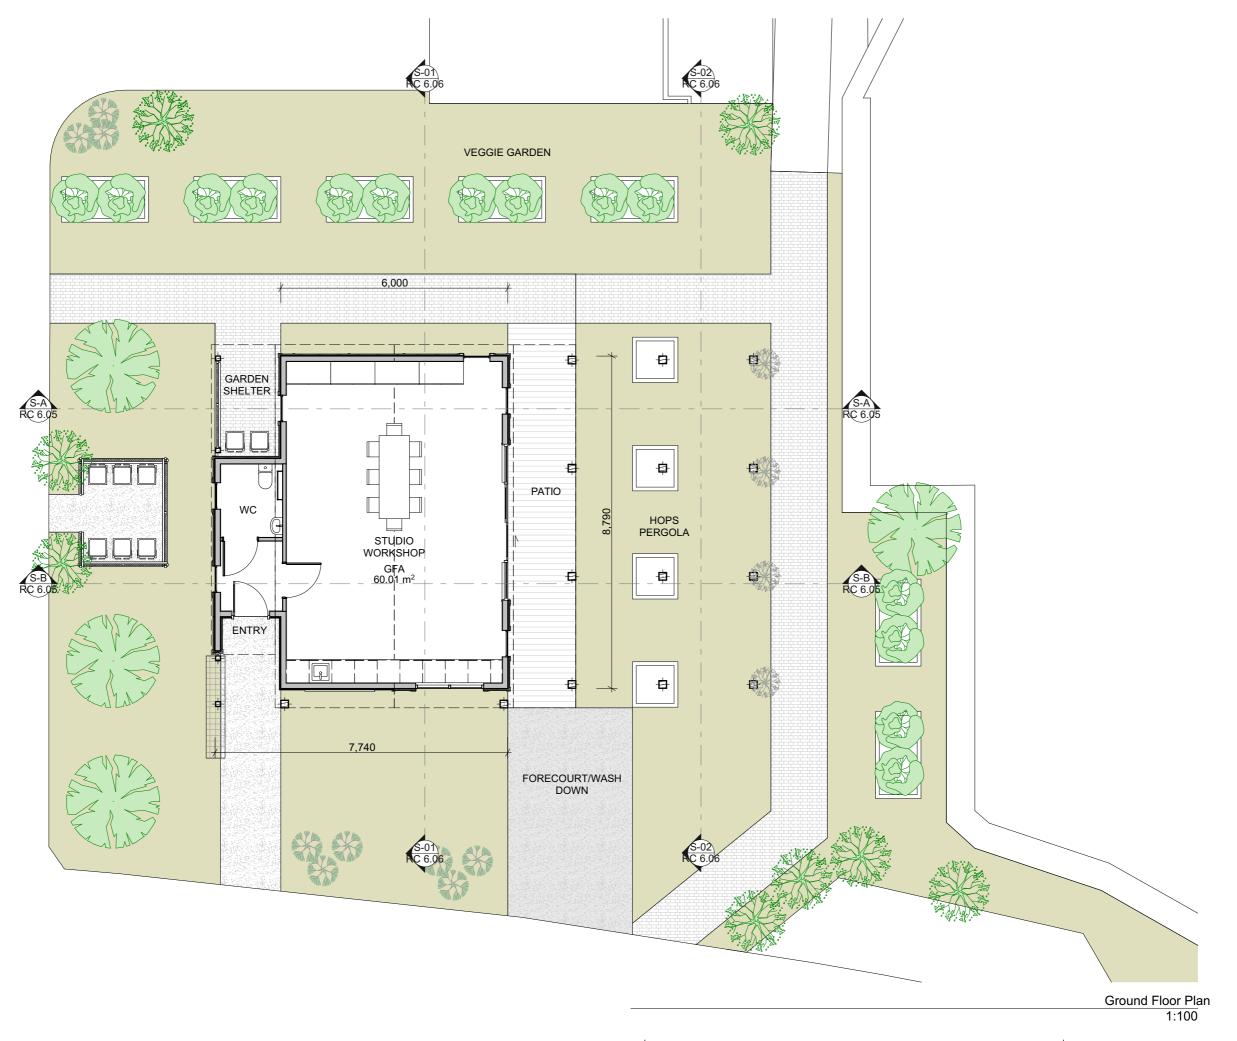

#### Residents' Shed

Located to the south of the site, the Residents Shed is an ancillary storage and work area for Residents use. This single storey shed has a footprint of 60m2 and contains a workshop for craft and maintenance, and storage areas for adjacent vegetable gardens.

#### Maintenance Area

The maintenance area is located with access from the secondary site access road, on the southern boundary, to reduce delivery/refuse traffic within the body of the village. The compound is fenced, with an external vehicle area leading onto a single storey 60m2 shed, which contains:

- Village staff work zone
- Store for vehicles and maintenance tools/equipment
- Irrigation controls, water tank
- Plant nursery

Resource Consent

85 of 240

Arvida Group Maitahi Village November 2024

1:100