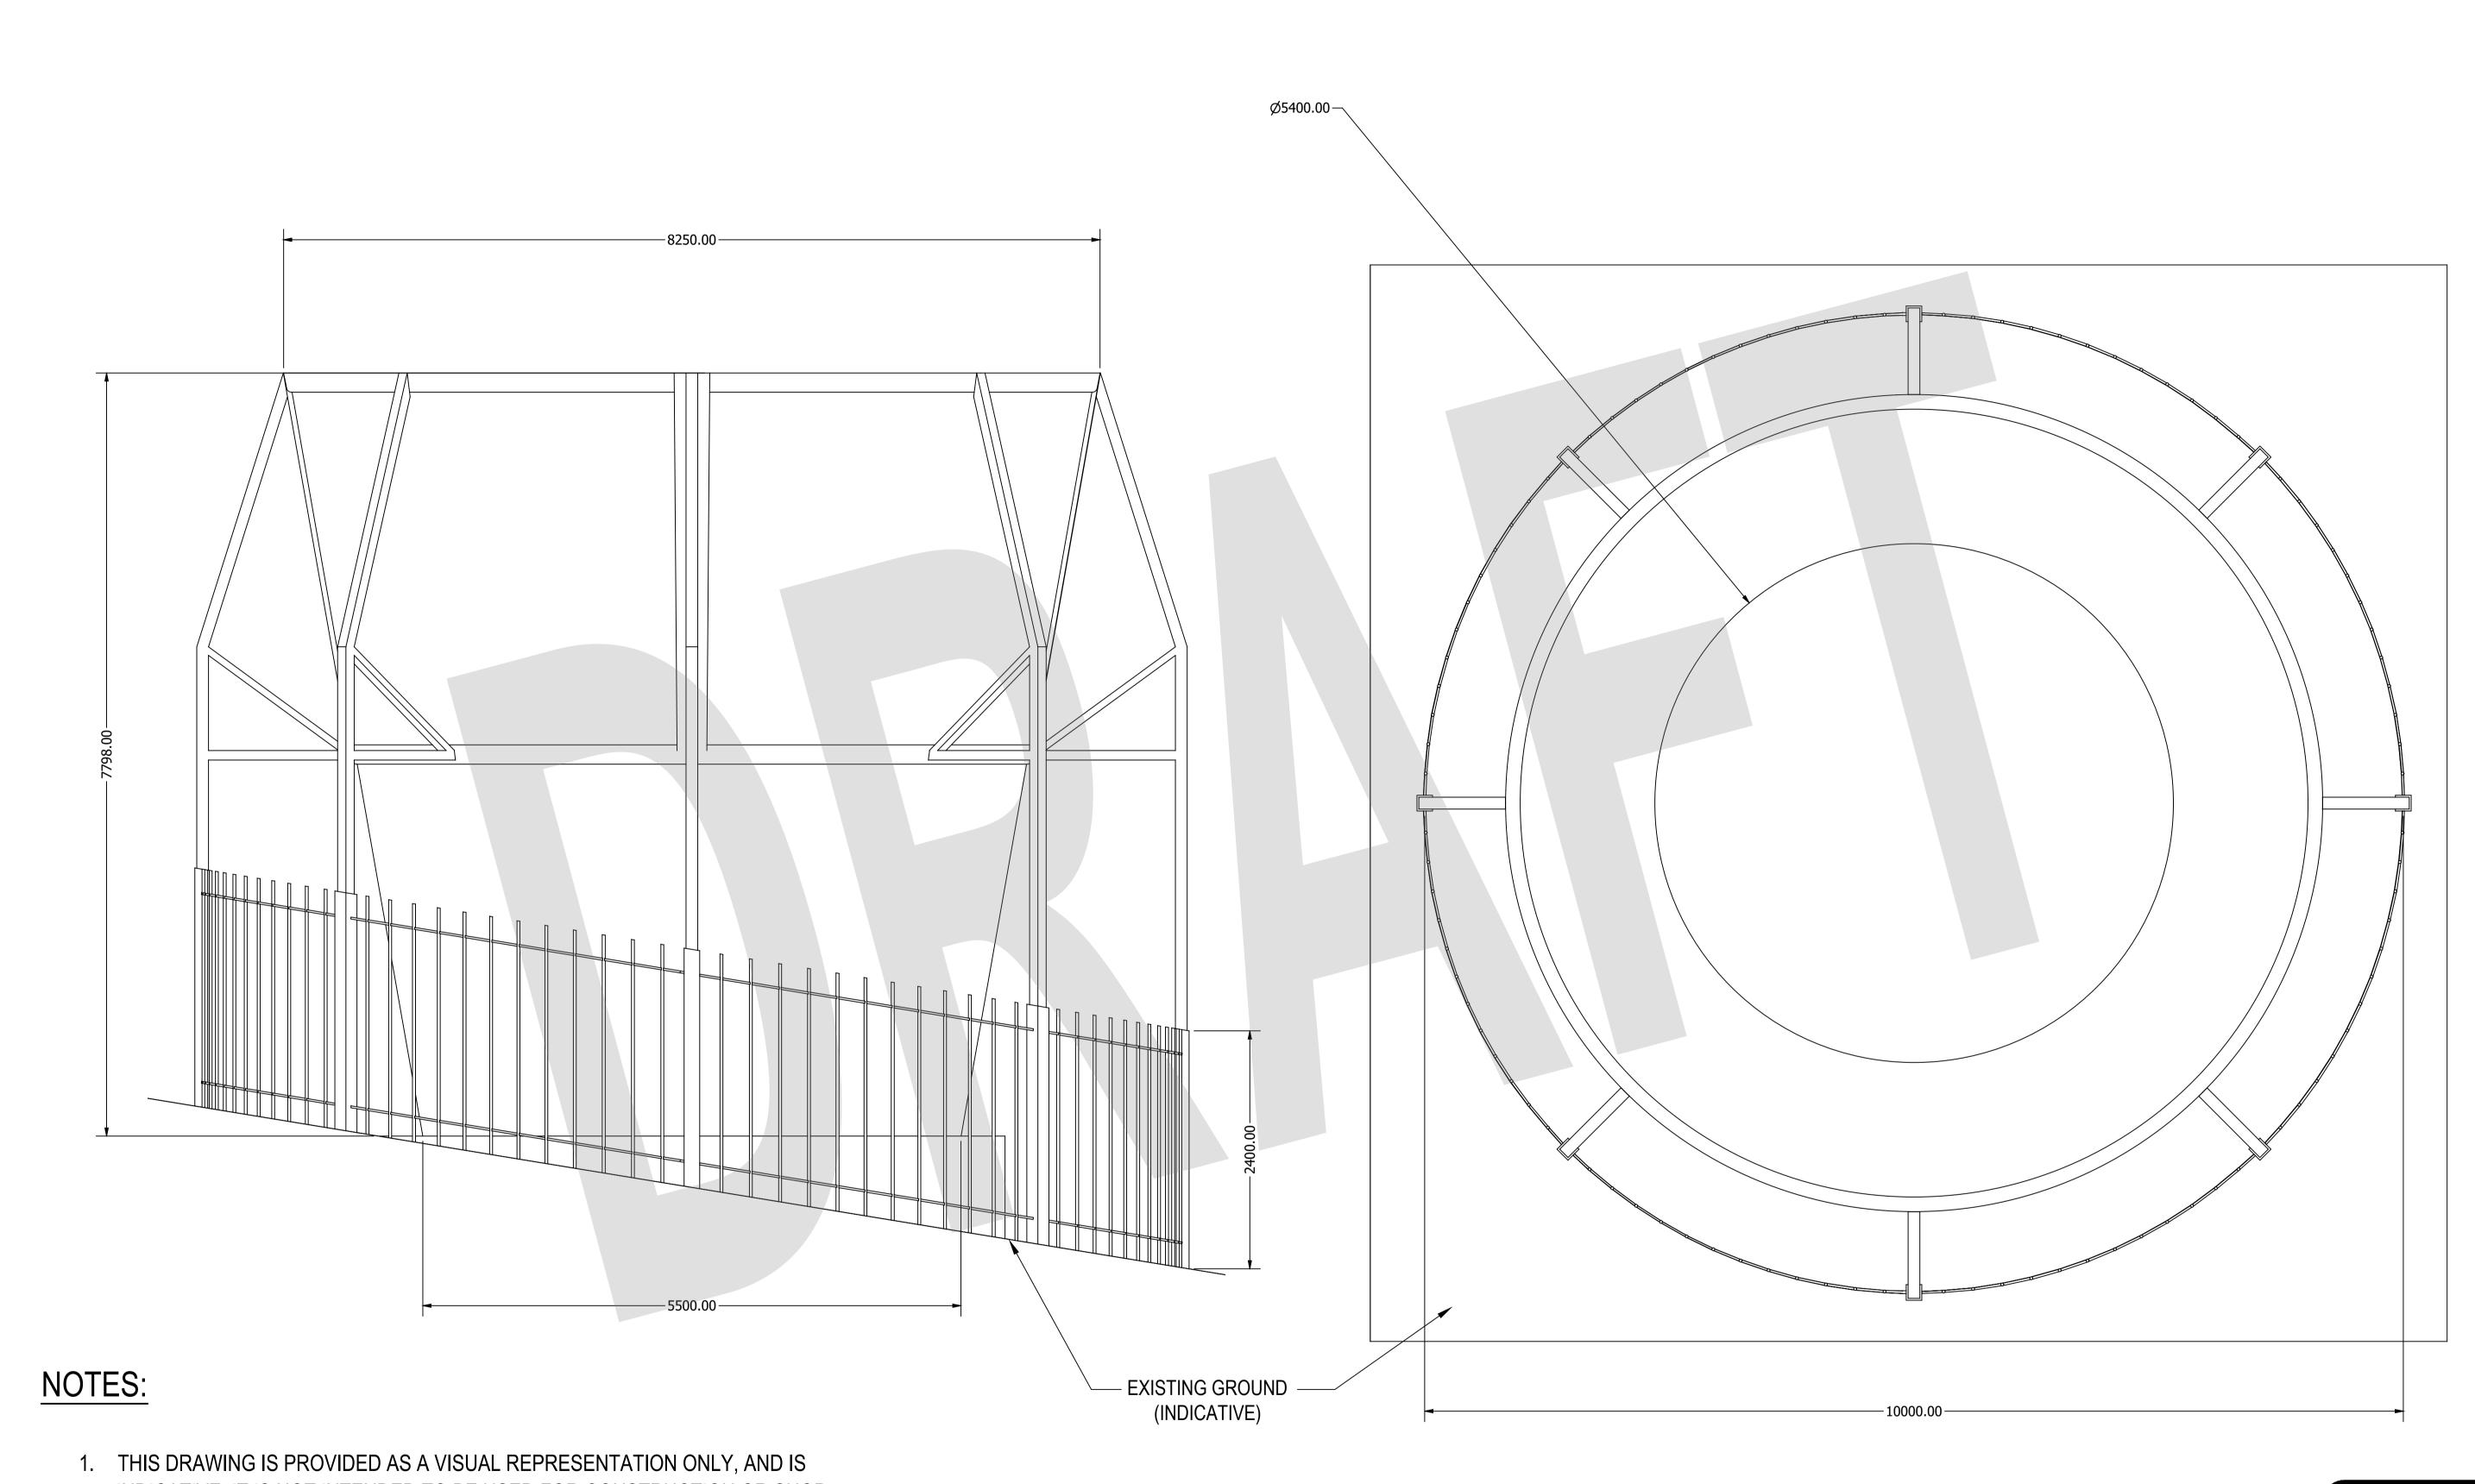

15. Ventilation Evasé Concept

- THIS DRAWING IS PROVIDED AS A VISUAL REPRESENTATION ONLY, AND IS INDICATIVE. IT IS NOT INTENDED TO BE USED FOR CONSTRUCTION OR SHOP DRAWINGS
- 2. FOUNDATION SHOWN IS INDICATIVE ONLY AND SUBJECT TO CHANGE DURING ENGINEERING DESIGN AND BASED ON EXISTING SITE CONDITION

## BECA DWG No: 2210983-900-SK004.DWG

|     |                                                                                                |                |                     |          |          |               |                   |                                                                                                     | Drafted JD    | Designer JD                                     | OCEANA GOLD                                  | Sheet No. |
|-----|------------------------------------------------------------------------------------------------|----------------|---------------------|----------|----------|---------------|-------------------|-----------------------------------------------------------------------------------------------------|---------------|-------------------------------------------------|----------------------------------------------|-----------|
|     |                                                                                                |                |                     |          |          |               |                   | Drawings as an instrument of service are the propert                                                | Drafting HEK  | Design JvZ                                      | Project WAIHI NORTH PROJECT                  |           |
|     |                                                                                                |                |                     | 谓 Beca   |          |               |                   | of OceanaGold, and, as such, must not be reproduce or copied in part or in full without permission. | Approved      | Officer                                         | Title 5.5m EVASEE (PLAN AND ELEVATION VIEWS) |           |
|     |                                                                                                |                |                     | LII DCCa |          |               | 0054440015        | All drawing are to be return when no longer in use.                                                 | Date 19.01.22 |                                                 |                                              |           |
| Α   | CONCEPT                                                                                        | JD HEK         | JvZ 21.01.22        |          | PRC No.: | Date issued.: | <b>OCEANAGOLD</b> |                                                                                                     | Date 19.01.22 | This Drawing must not be                        | Original Size                                |           |
| No  | Pevision Note: * indicates signatures on original issue of drawing or last revision of drawing | Drawn Checke   | d Annyd Date        |          | PTR No.: | Date issued.: | WAIHI OPERATION   |                                                                                                     | Scale 1:300   | used for Construction unless signed as Approved | A1 Drawing No:                               | Rev: A    |
| INO | Trevision Trote. Indicates signatures on original issue of drawing of last revision of drawing | Diawii Olicoko | a , , pp va.   Date |          | TIN No.: | Issued at.:   | WAITH OF ENAMEN   |                                                                                                     |               | signed as Approved                              |                                              |           |