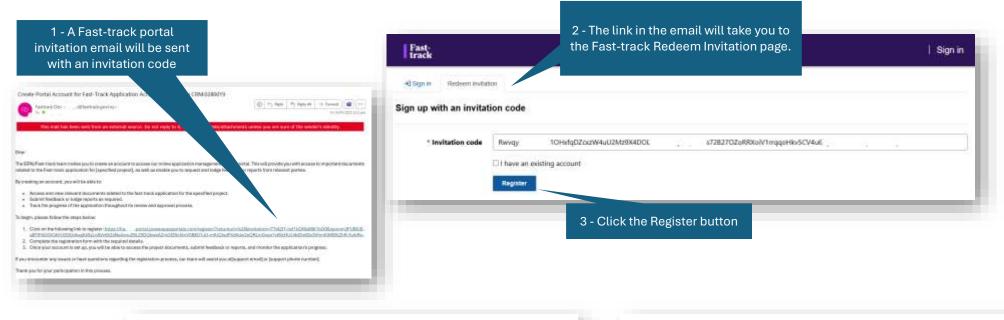

## Portal Registration (for all Portal users)

Te Kāwanatanga o Aotearoa New Zealand Government