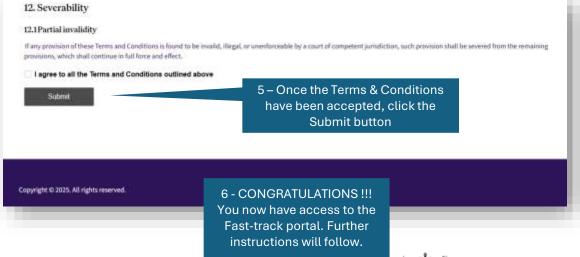

## Portal Registration (for all Portal users)

Te Kāwanatanga o Aotearoa New Zealand Government