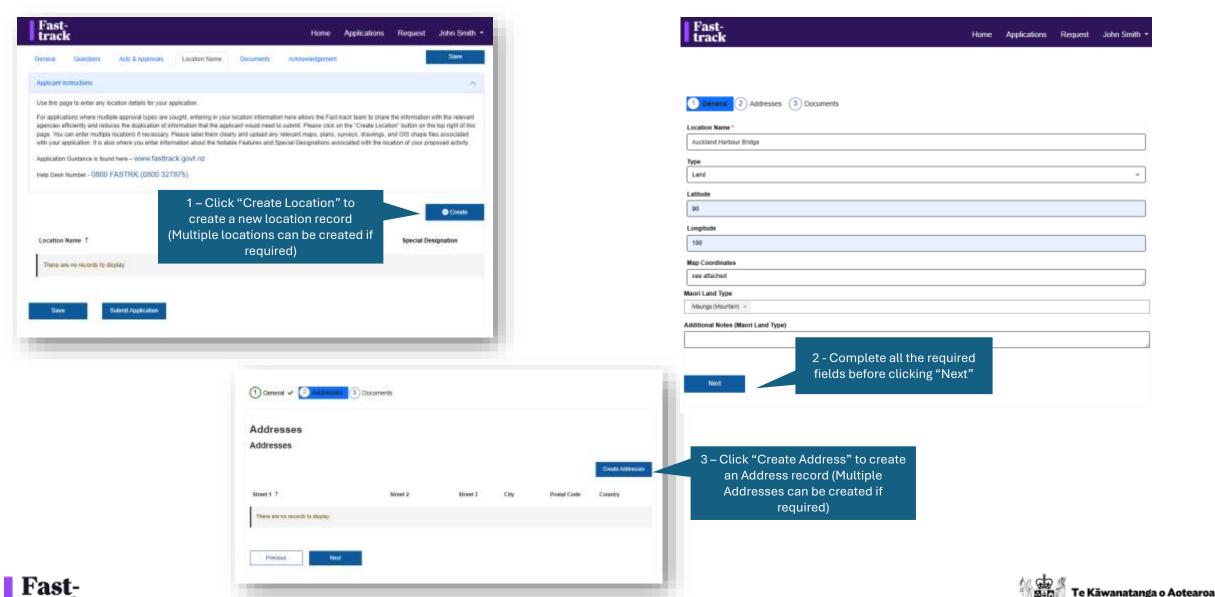

**Fast-track Portal**

Portal Registration & Password Reset





## Portal Registration (for all Portal users)







Te Kāwanatanga o Aotearoa New Zealand Government



#### Password Reset (for all Portal users)







# **Fast-track Portal**

Creating a new **Referral Application** (Applicant users only)





## New Referral Application - 1 (for Applicant users only)



1 – On the Home Page, Click the Create New Referral button

2 – Complete all the required fields of information, then click "Save" to generate a Unique Reference Number for the project

Copyright © 2025, All







3 – You can now exit the Application at any

time and resume where you last left off.

#### New Referral Application - 2 (for Applicant users only)



# New Referral Application - 3 (for Applicant users only)



## New Referral Application - 4 (for Applicant users only)



#### New Referral Application - 5 (for Applicant users only)







#### New Referral Application - 6 (for Applicant users only)