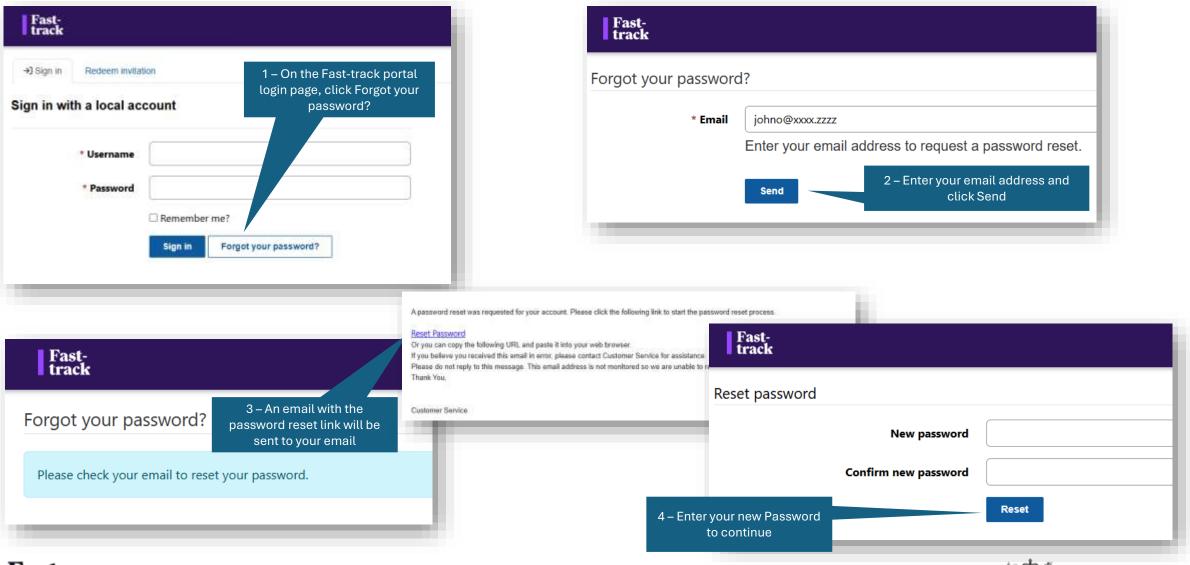

# Fast-track Portal

Creating a new **Referral Application** (Applicant users only)

Updated June 2025





# **Fast-track Portal**

Portal Registration & Password Reset





## Portal Registration (for all Portal users)







Te Kāwanatanga o Aotearoa New Zealand Government



#### Password Reset (for all Portal users)







# **Fast-track Portal**

Creating a new **Referral Application** (Applicant users only)





## New Referral Application - 1 (for Applicant users only)



1 – On the Home Page, Click the Create New Referral button

2 – Complete all the required fields of information, then click "Save" to generate a Unique Reference Number for the project

Copyright © 2025, All







3 – You can now exit the Application at any

time and resume where you last left off.

#### New Referral Application - 2 (for Applicant users only)



# New Referral Application - 3 (for Applicant users only)



## New Referral Application - 4 (for Applicant users only)



#### New Referral Application - 5 (for Applicant users only)







#### New Referral Application - 6 (for Applicant users only)