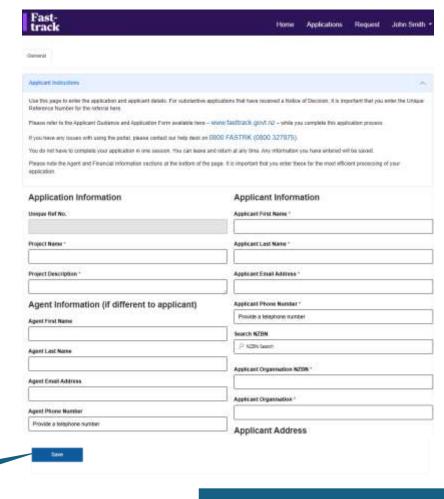

# Fast-track Portal

Creating a new **Referral Application** (Applicant users only)

Updated June 2025





# **Fast-track Portal**

Portal Registration & Password Reset





## Portal Registration (for all Portal users)







Te Kāwanatanga o Aotearoa New Zealand Government



#### Password Reset (for all Portal users)







# **Fast-track Portal**

Creating a new **Referral Application** (Applicant users only)





## New Referral Application - 1 (for Applicant users only)



1 – On the Home Page, Click the Create New Referral button

2 – Complete all the required fields of information, then click "Save" to generate a Unique Reference Number for the project

Copyright © 2025, All







3 – You can now exit the Application at any

time and resume where you last left off.

#### New Referral Application - 2 (for Applicant users only)



# New Referral Application - 3 (for Applicant users only)



## New Referral Application - 4 (for Applicant users only)



#### New Referral Application - 5 (for Applicant users only)







#### New Referral Application - 6 (for Applicant users only)