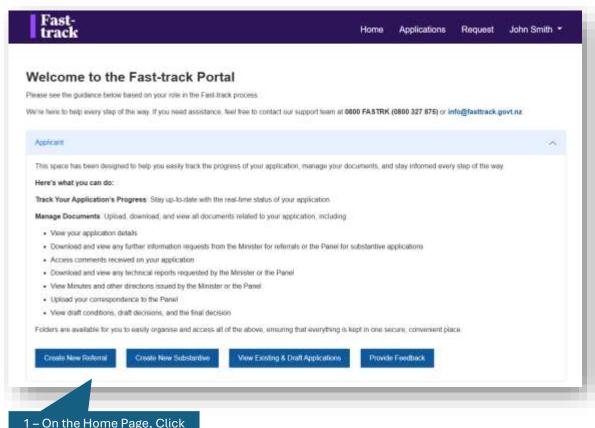

## New Referral Application - 1 (for Applicant users only)

1 – On the Home Page, Click the Create New Referral button

2 – Complete all the required fields of information, then click "Save" to generate a Unique Reference Number for the project

Copyright © 2025, All

3 – You can now exit the Application at any

time and resume where you last left off.