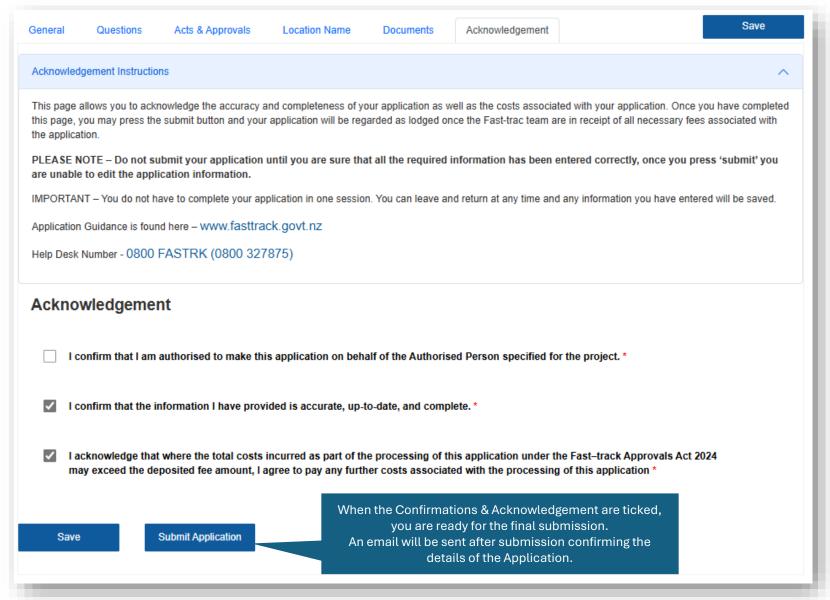

all Portal users)







# **Fast-track Portal**

Creating a new **Referral Application** (Applicant users only)





## New Referral Application - 1 (for Applicant users only)



1 – On the Home Page, Click the Create New Referral button

2 – Complete all the required fields of information, then click "Save" to generate a Unique Reference Number for the project

Copyright © 2025, All







3 – You can now exit the Application at any

time and resume where you last left off.

#### New Referral Application - 2 (for Applicant users only)



# New Referral Application - 3 (for Applicant users only)



## New Referral Application - 4 (for Applicant users only)



#### New Referral Application - 5 (for Applicant users only)







#### New Referral Application - 6 (for Applicant users only)