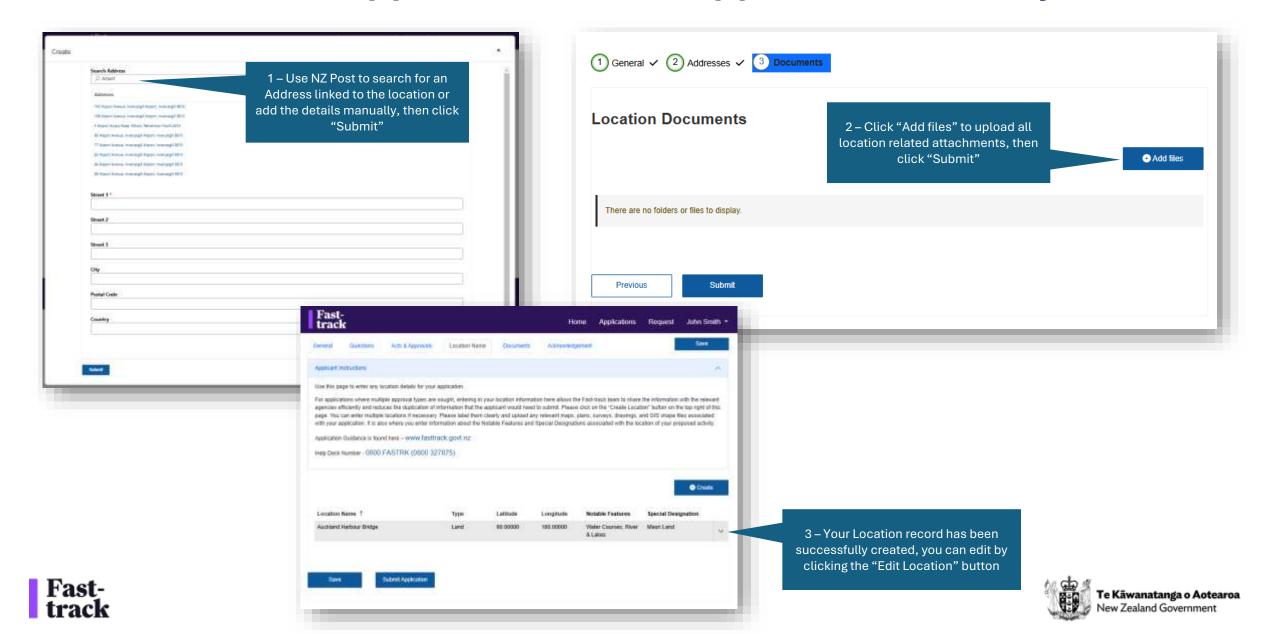

## Portal Registration (for all Portal users)







Te Kāwanatanga o Aotearoa New Zealand Government



#### Password Reset (for all Portal users)







# **Fast-track Portal**

Creating a new **Referral Application** (Applicant users only)





## New Referral Application - 1 (for Applicant users only)



1 – On the Home Page, Click the Create New Referral button

2 – Complete all the required fields of information, then click "Save" to generate a Unique Reference Number for the project

Copyright © 2025, All







3 – You can now exit the Application at any

time and resume where you last left off.

#### New Referral Application - 2 (for Applicant users only)



# New Referral Application - 3 (for Applicant users only)



## New Referral Application - 4 (for Applicant users only)



#### New Referral Application - 5 (for Applicant users only)







#### New Referral Application - 6 (for Applicant users only)