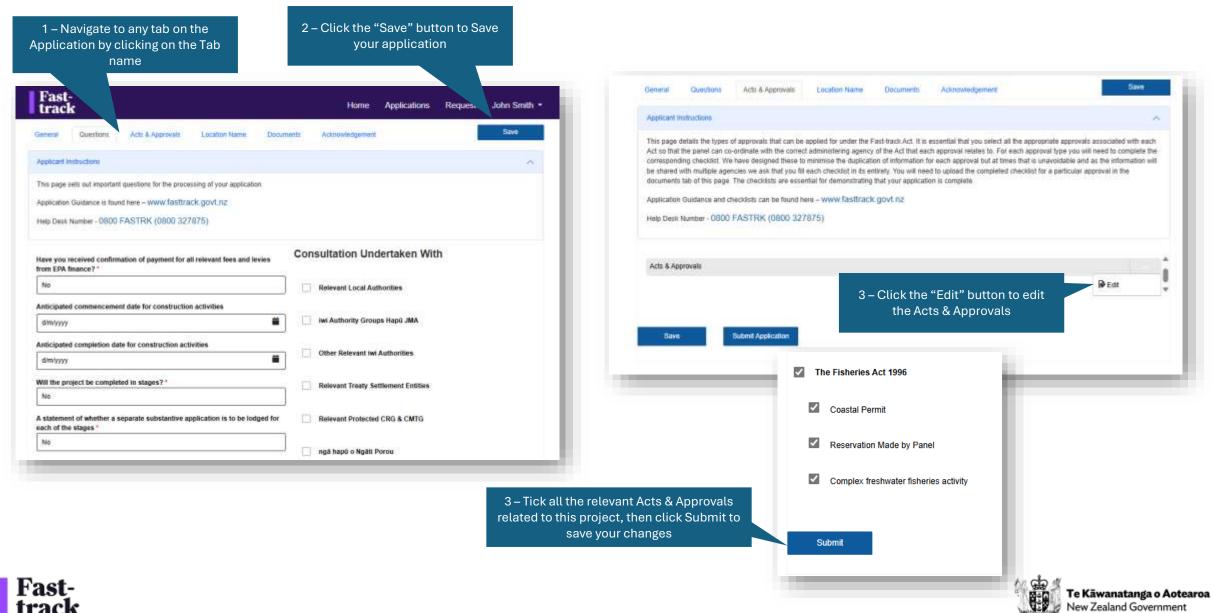

# New Referral Application - 3 (for Applicant users only)

## New Referral Application - 4 (for Applicant users only)