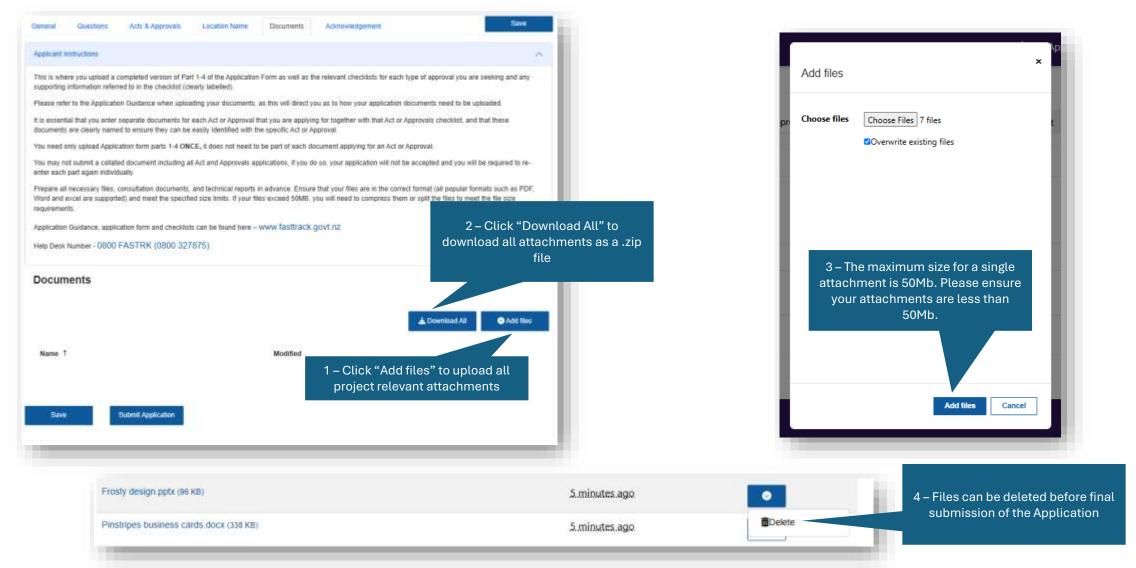

atanga o Aotearoa New Zealand Government



#### Password Reset (for all Portal users)







# **Fast-track Portal**

Creating a new **Referral Application** (Applicant users only)





## New Referral Application - 1 (for Applicant users only)



1 – On the Home Page, Click the Create New Referral button

2 – Complete all the required fields of information, then click "Save" to generate a Unique Reference Number for the project

Copyright © 2025, All







3 – You can now exit the Application at any

time and resume where you last left off.

#### New Referral Application - 2 (for Applicant users only)



# New Referral Application - 3 (for Applicant users only)



## New Referral Application - 4 (for Applicant users only)



#### New Referral Application - 5 (for Applicant users only)







#### New Referral Application - 6 (for Applicant users only)