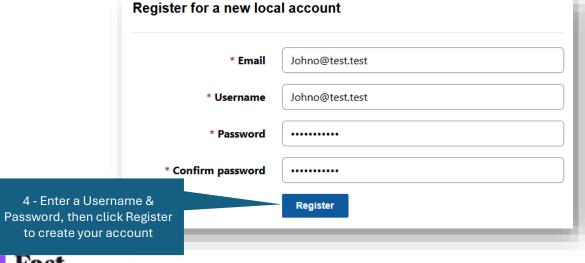

## Portal Registration (for all Portal users)

Te Kāwanatanga o Aotearoa New Zealand Government