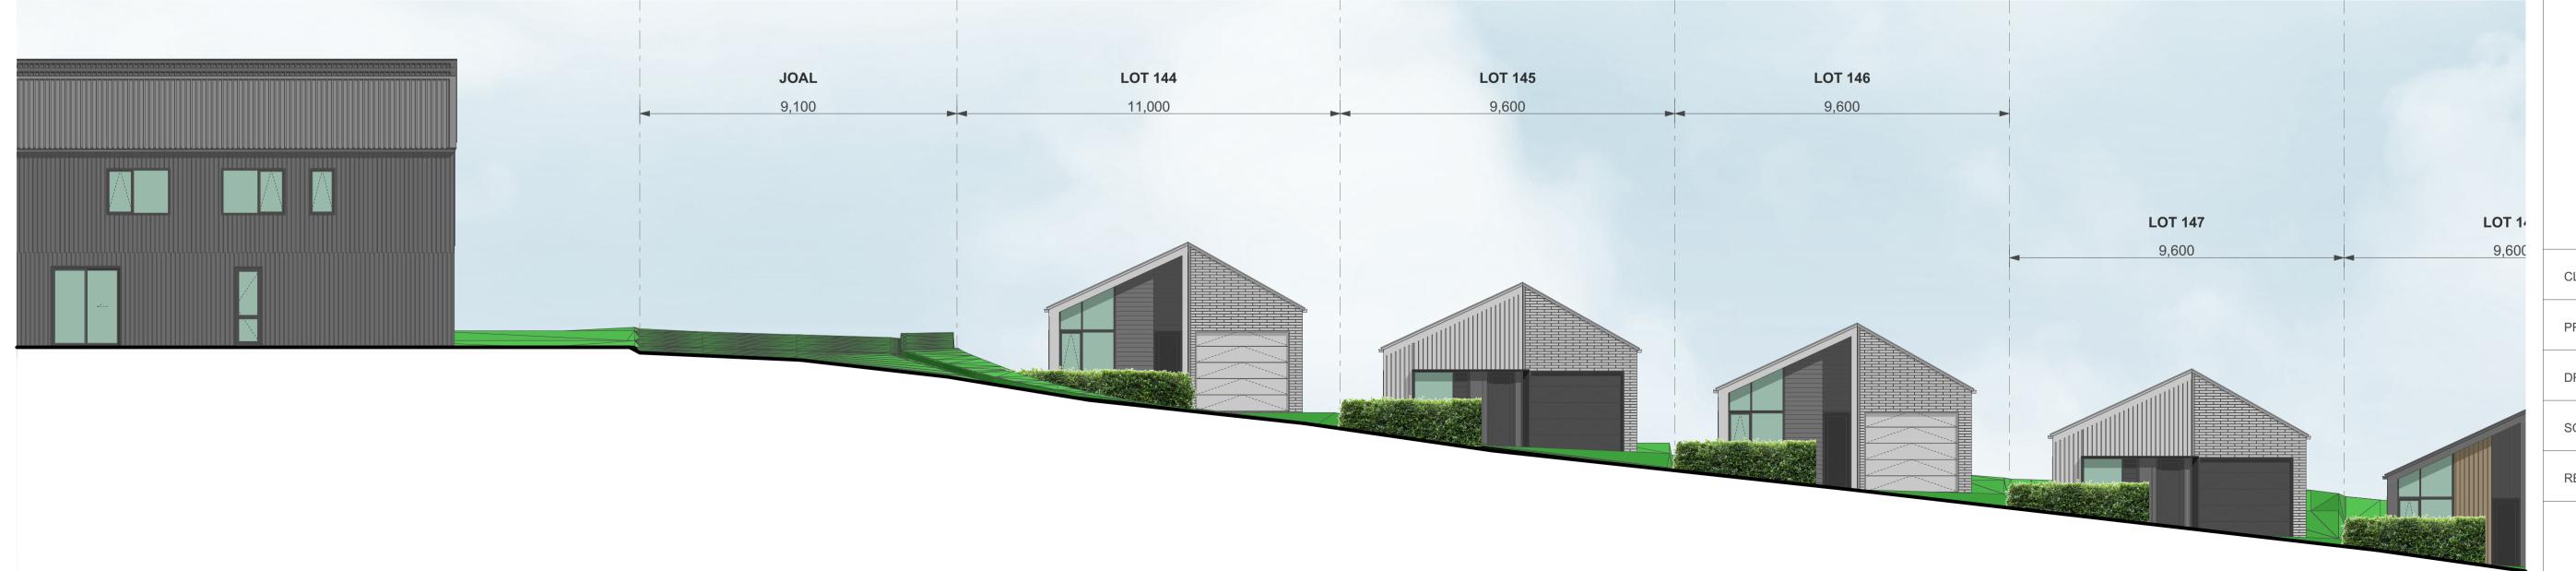

ELEVATION - STAGE 1A-3 - LOTS 143-150

ELEVATION - STAGE 1A-3 - LOTS 143-150

CLIENT VINEWAY LIMITED

PROJECT NAME DELMORE - STAGE 1

DRAWING TITLE ELEVATIONS - STAGE 1A-3 / LOTS 143-150

SCALE 1:15000

REVISION NO. A

1:100

ELEVATION - STAGE 1A-3 - LOTS 130-136