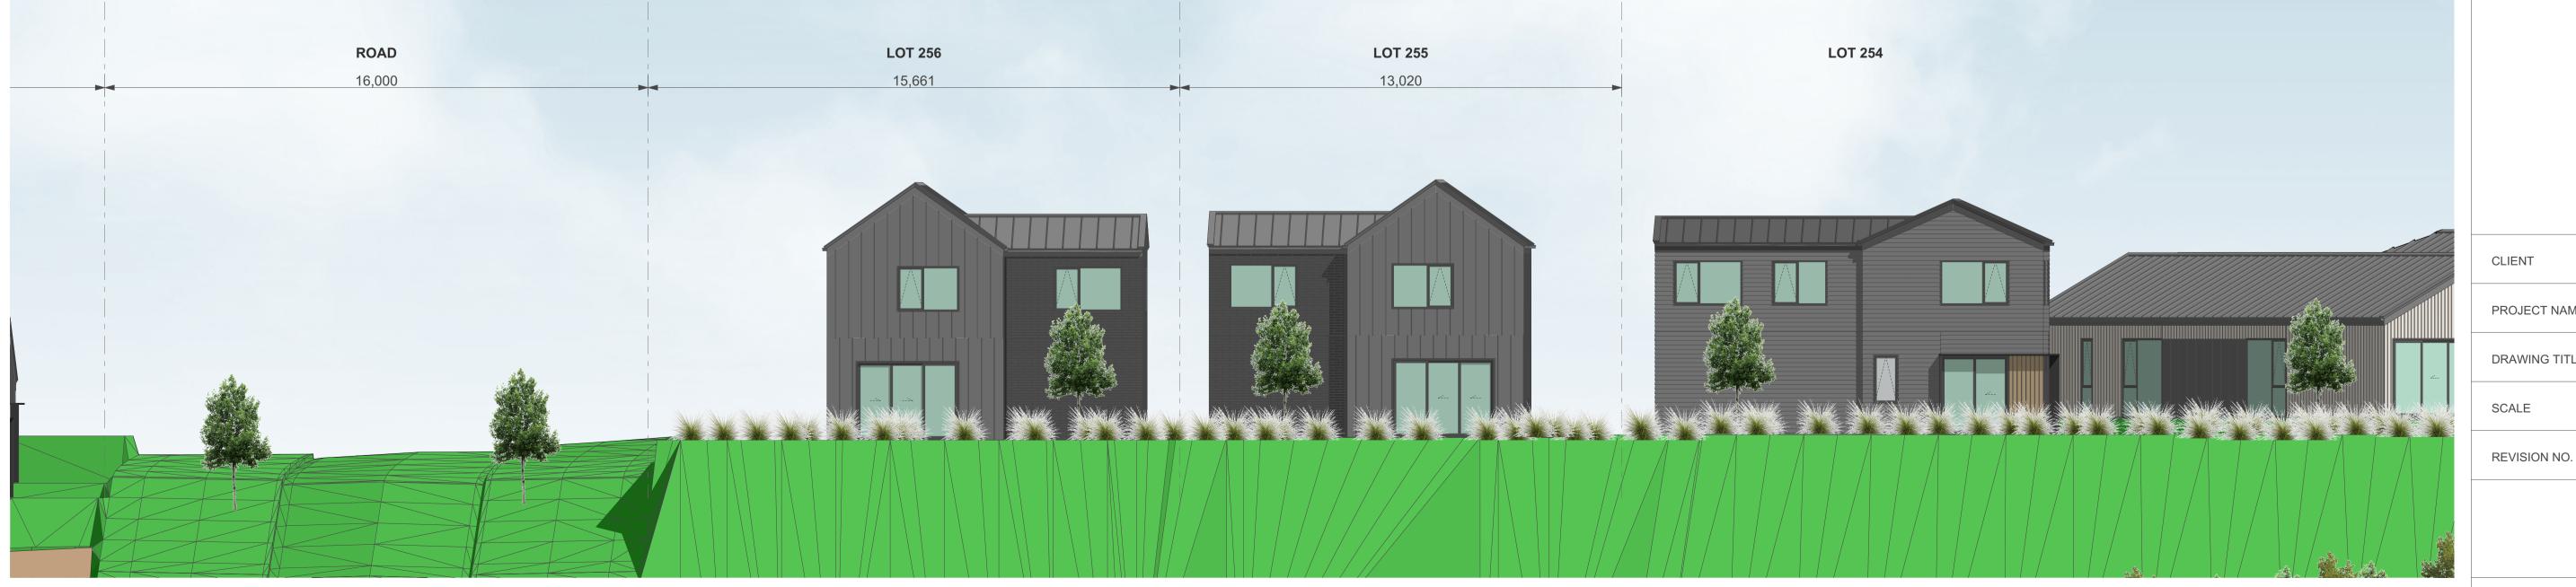

LOT 254

ELEVATION - STAGE 1A-4 - STREAM EDGE

CLIENT VINEWAY LIMITED

PROJECT NAME DELMORE - STAGE 1

DRAWING TITLE ELEVATIONS - STAGE 1A-4 / STREAM EDGE

SCALE 1:15000

REVISION NO. A

DRAWING NO.

CLIENT VINEWAY LIMITED

PROJECT NAME DELMORE - STAGE 1

DRAWING TITLE ELEVATIONS - STAGE 1A-4 / STREAM EDGE

SCALE 1:15000

REVISION NO. A

DRAWING NO.

1:100

**LOT 229 ROAD** 42,500 16,000

ELEVATION - STAGE 1A-4 - STREAM EDGE

VINEWAY LIMITED CLIENT DELMORE - STAGE 1 PROJECT NAME ELEVATIONS - STAGE 1A-4 / STREAM EDGE DRAWING TITLE 1:15000 SCALE

1:100

DRAWING NO. A-S1-2-34