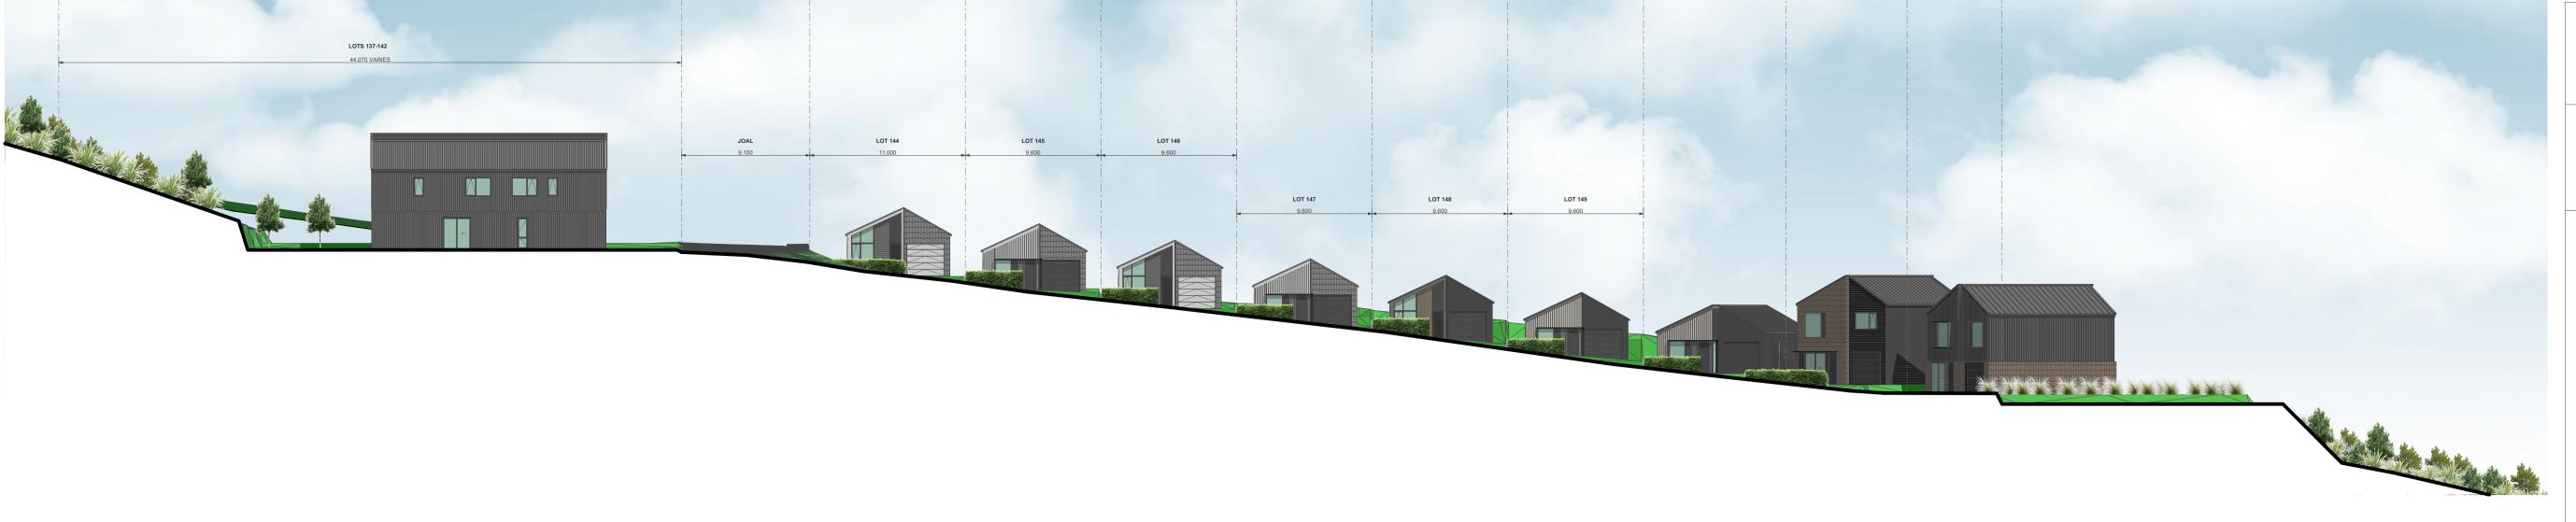

ELEVATION - STAGE 1A-3 - LOTS 143-150

ELEVATION - STAGE 1A-3 - LOTS 143-150

CLIENT VINEWAY LIMITED

PROJECT NAME DELMORE - STAGE 1

DRAWING TITLE ELEVATIONS - STAGE 1A-3 / LOTS 143-150

SCALE 1:15000

REVISION NO. A

1:100

ELEVATION - STAGE 1A-3 - LOTS 130-136

CLIENT VINEWAY LIMITED

PROJECT NAME DELMORE - STAGE 1

DRAWING TITLE ELEVATIONS - STAGE 1A-3 / LOTS 130-136

SCALE 1:15000

REVISION NO. A

DRAWING NO.

1:100

ELEVATION - STAGE 1A-3 - LOTS 137-142

LOT 137
LOT 138
LOT 140
LOT 141
LOT 142
PED. ACCESS
11.629 VARIES
7.970
8.970
9.770
4.000

ELEVATION - STAGE 1A-3 - LOTS 137-142

1:250