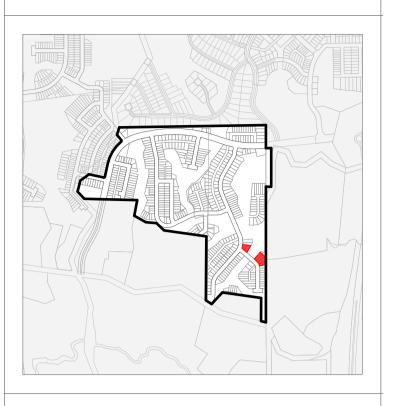

**LOT 233 LOT 229 LOT 230** LOT 231 **LOT 232** DRAINAGE RESERVE TO VEST

> 1:100 ELEVATION - STAGE 1A-4 - LOTS 229-242

VINEWAY LIMITED CLIENT DELMORE - STAGE 1 PROJECT NAME ELEVATIONS - STAGE 1A-4 / LOTS 229-242 DRAWING TITLE 1:15000 SCALE REVISION NO.

LOT 239 LOT 240 LOT 241 LOT 242 9,600 8,600 8,600 10,100 **LOT 238** 8,600

ELEVATION - STAGE 1A-4 - LOTS 229-242

VINEWAY LIMITED CLIENT DELMORE - STAGE 1 PROJECT NAME ELEVATIONS - STAGE 1A-4 / LOTS 229-242 DRAWING TITLE 1:15000 SCALE REVISION NO.