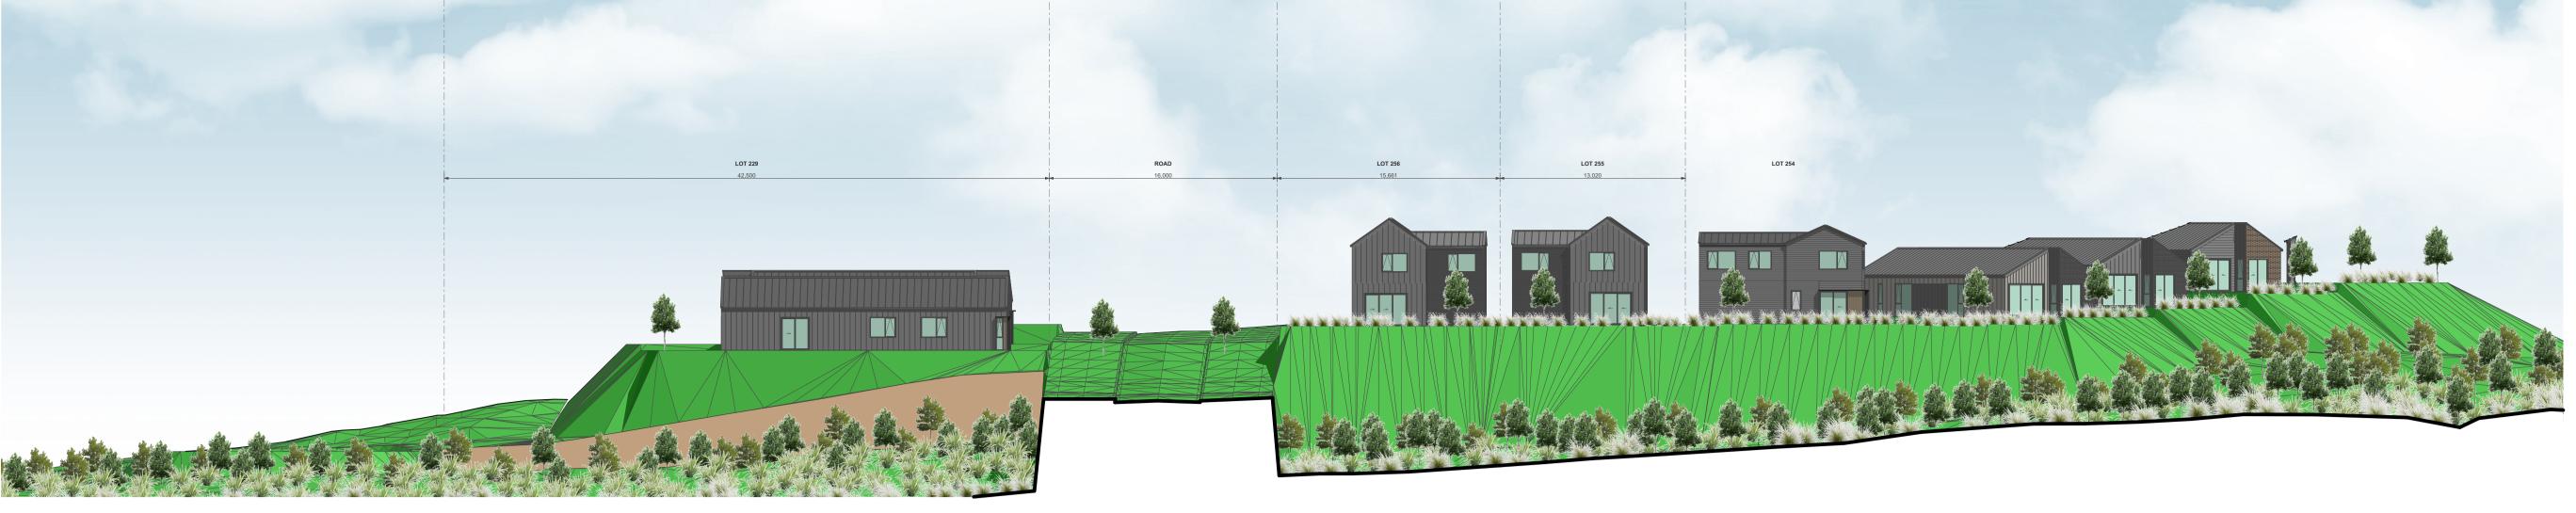

**LOT 229 ROAD** 42,500 16,000

ELEVATION - STAGE 1A-4 - STREAM EDGE

VINEWAY LIMITED CLIENT DELMORE - STAGE 1 PROJECT NAME ELEVATIONS - STAGE 1A-4 / STREAM EDGE DRAWING TITLE 1:15000 SCALE

1:100

DRAWING NO. A-S1-2-34