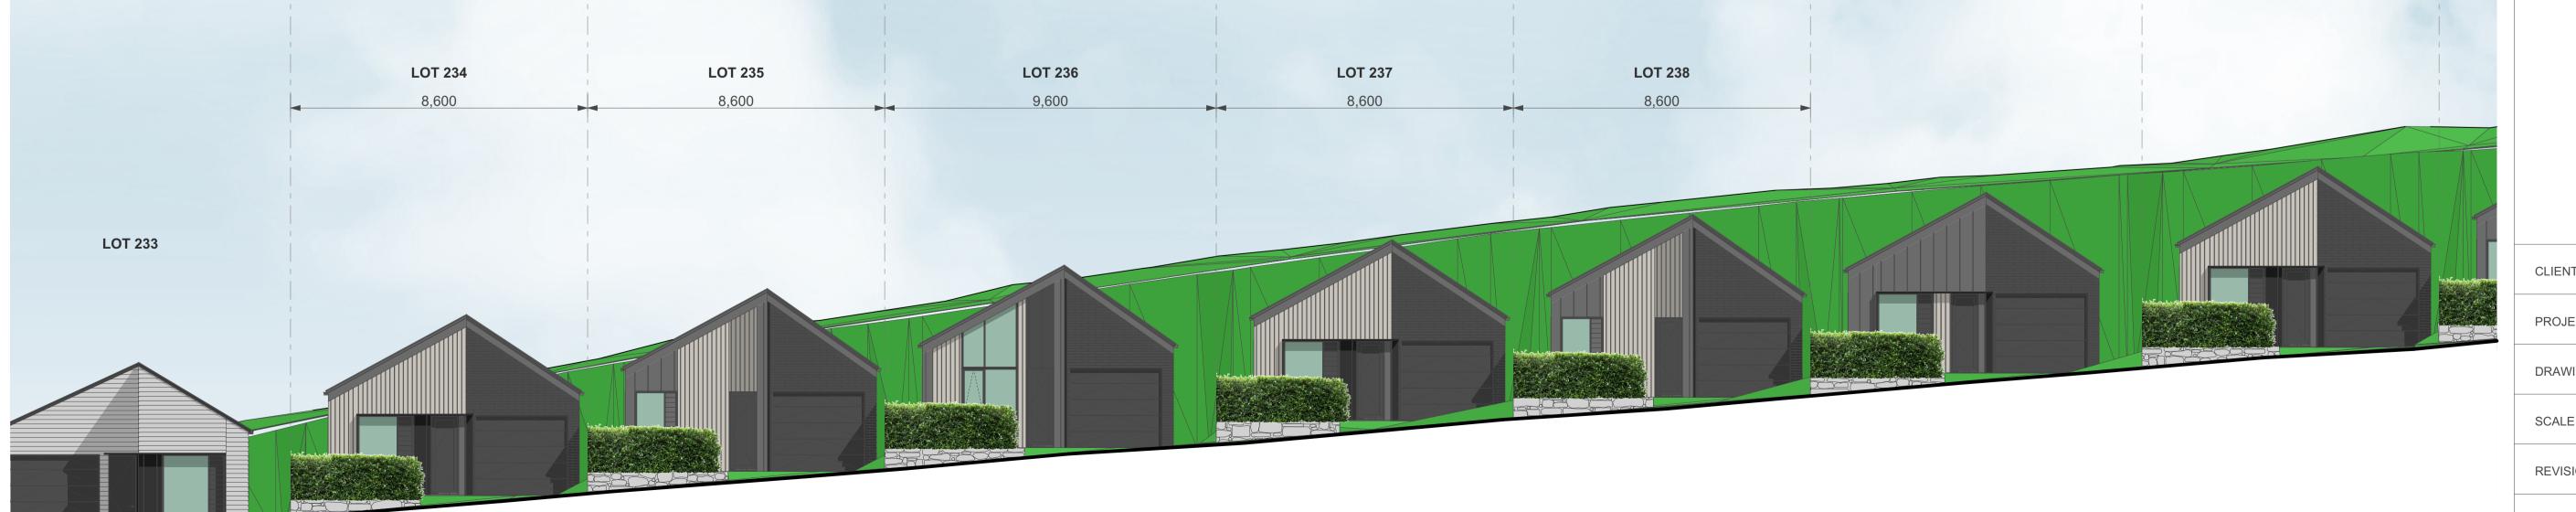

LOT 239 LOT 240 LOT 241 LOT 242 9,600 8,600 8,600 10,100 **LOT 238** 8,600

ELEVATION - STAGE 1A-4 - LOTS 229-242

VINEWAY LIMITED CLIENT DELMORE - STAGE 1 PROJECT NAME ELEVATIONS - STAGE 1A-4 / LOTS 229-242 DRAWING TITLE 1:15000 SCALE REVISION NO.