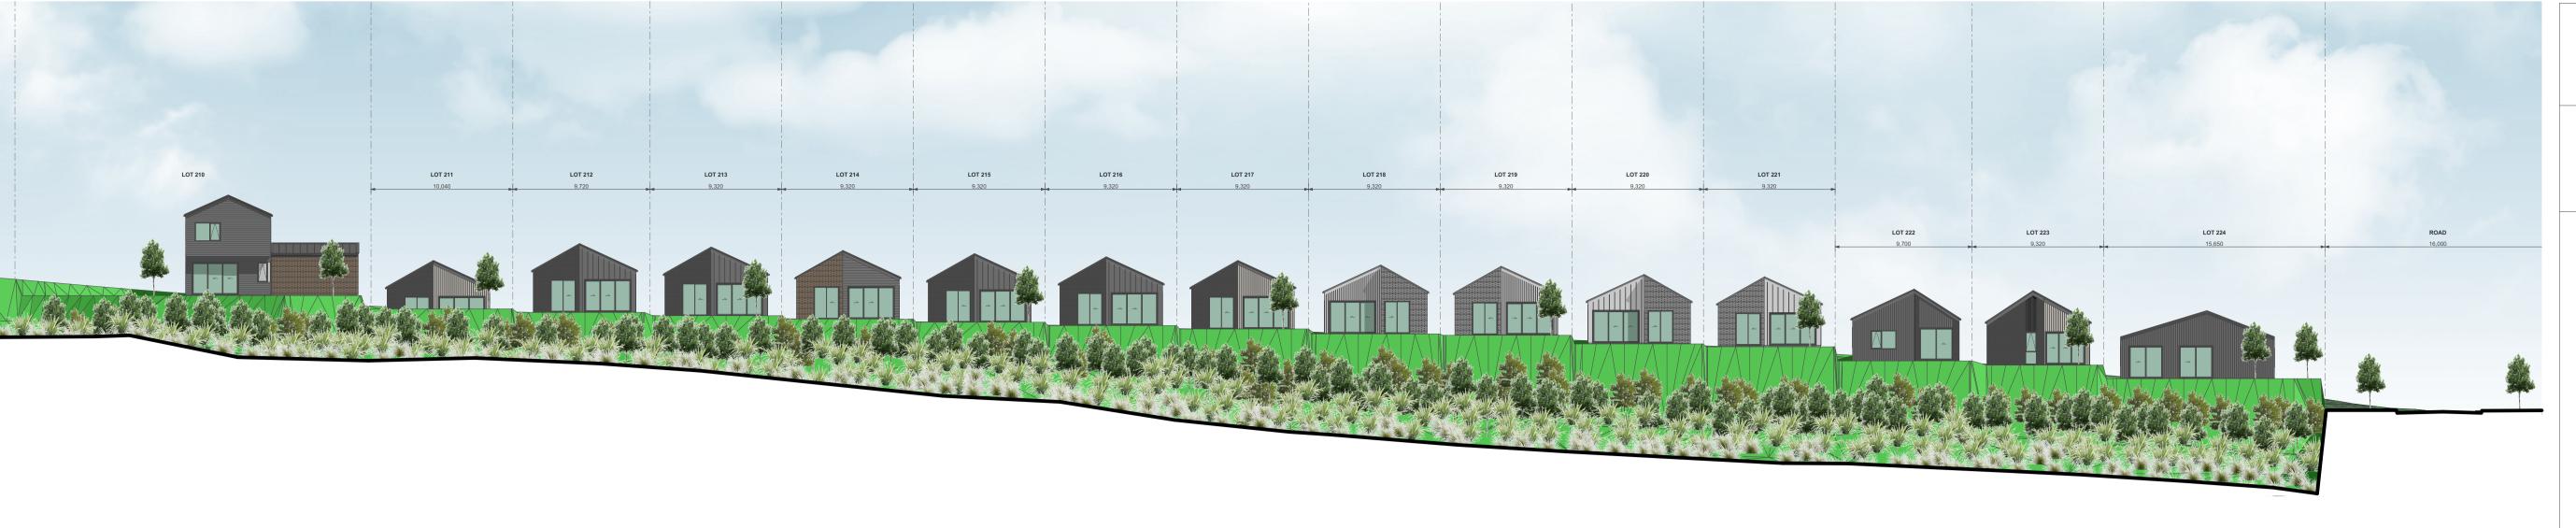

ELEVATION - STAGE 1A-4 - LOTS 210-224

CLIENT VINEWAY LIMITED

PROJECT NAME DELMORE - STAGE 1

DRAWING TITLE ELEVATIONS - STAGE 1A-4 / LOTS 210-224

SCALE 1:15000

REVISION NO. A

ELEVATION - STAGE 1A-4 - LOTS 210-224

LOT 213

9,320

**LOT 212** 

9,720

**LOT 214** 

9,320

LOT 211 LOT 210

ELEVATION - STAGE 1A-4 - LOTS 210-224

CLIENT VINEWAY LIMITED

PROJECT NAME DELMORE - STAGE 1

DRAWING TITLE ELEVATIONS - STAGE 1A-4 / LOTS 210-224

SCALE 1:15000

REVISION NO. A

DRAWING NO.