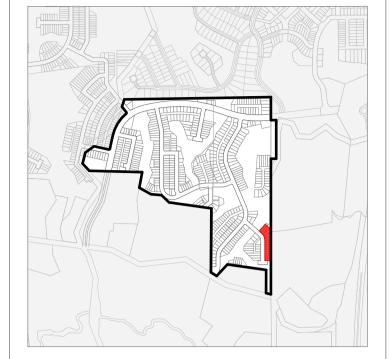

CLIENT VINEWAY LIMITED

PROJECT NAME DELMORE - STAGE 1

DRAWING TITLE ELEVATIONS - STAGE 1A-4 / LOTS 227-232

SCALE 1:15000

REVISION NO. A

DRAWING NO.

1:100

ELEVATION - STAGE 1A-4 - LOTS 229-242

**LOT 233 LOT 229 LOT 230** LOT 231 **LOT 232** DRAINAGE RESERVE TO VEST

> 1:100 ELEVATION - STAGE 1A-4 - LOTS 229-242

VINEWAY LIMITED CLIENT DELMORE - STAGE 1 PROJECT NAME ELEVATIONS - STAGE 1A-4 / LOTS 229-242 DRAWING TITLE 1:15000 SCALE REVISION NO.