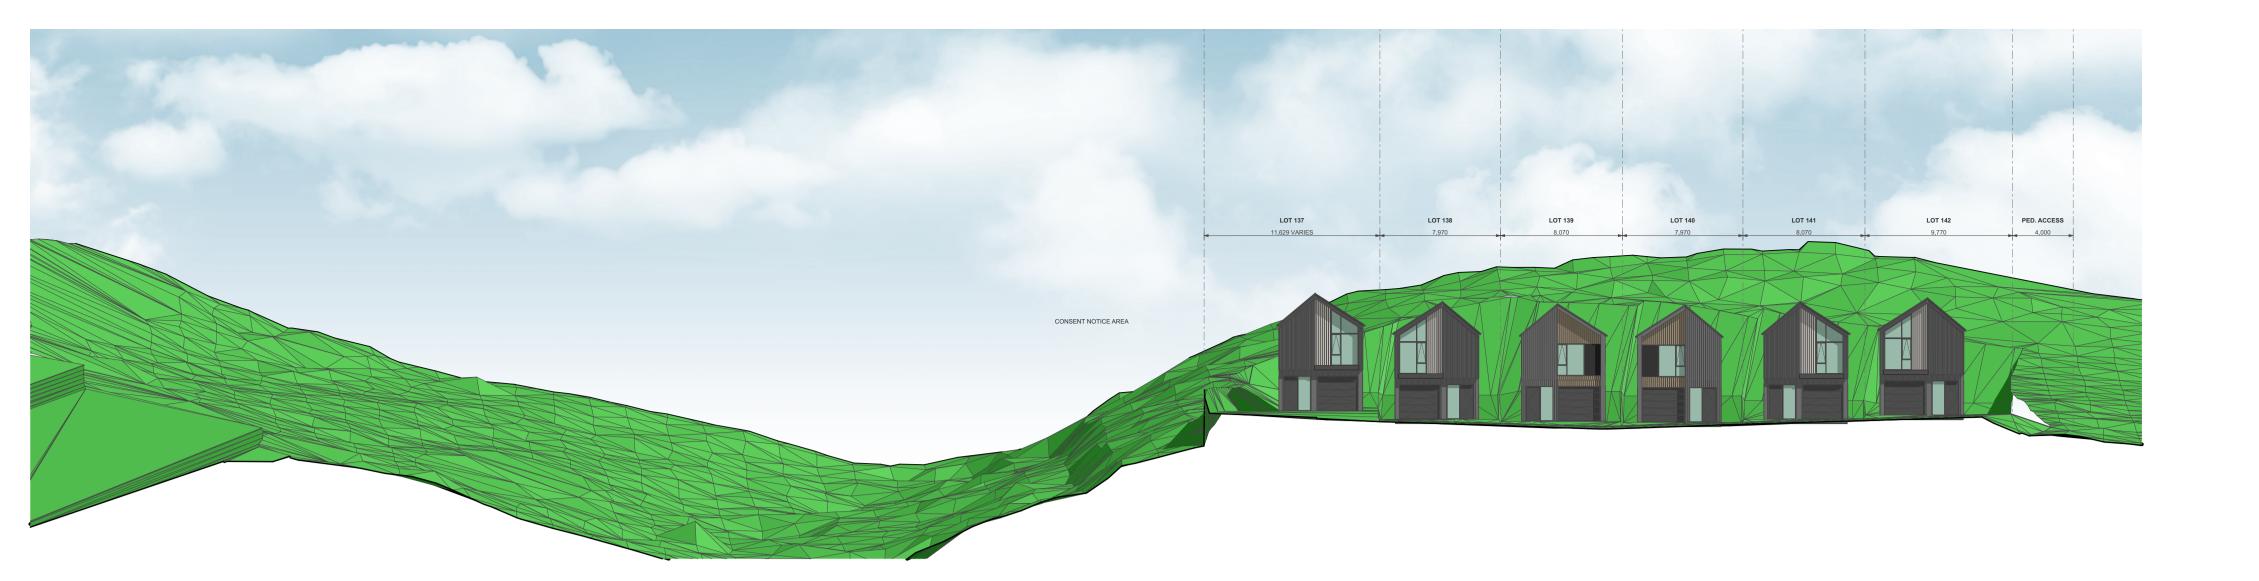

LOT 137
LOT 138
LOT 140
LOT 141
LOT 142
PED. ACCESS
11.629 VARIES
7.970
8.970
9.770
4.000

ELEVATION - STAGE 1A-3 - LOTS 137-142

1:250

CLIENT VINEWAY LIMITED

PROJECT NAME DELMORE - STAGE 1

DRAWING TITLE ELEVATIONS - STAGE 1A-3 / LOTS 130-136

SCALE 1:15000

REVISION NO. A

DRAWING NO.

1:100

ELEVATION - STAGE 1A-3 - LOTS 137-142

PROJECT NAME

DELMORE - STAGE 1

DRAWING TITLE

BLEVATIONS - STAGE 1A-3 / LOTS 137-142

SCALE

1:15000

REVISION NO.

A