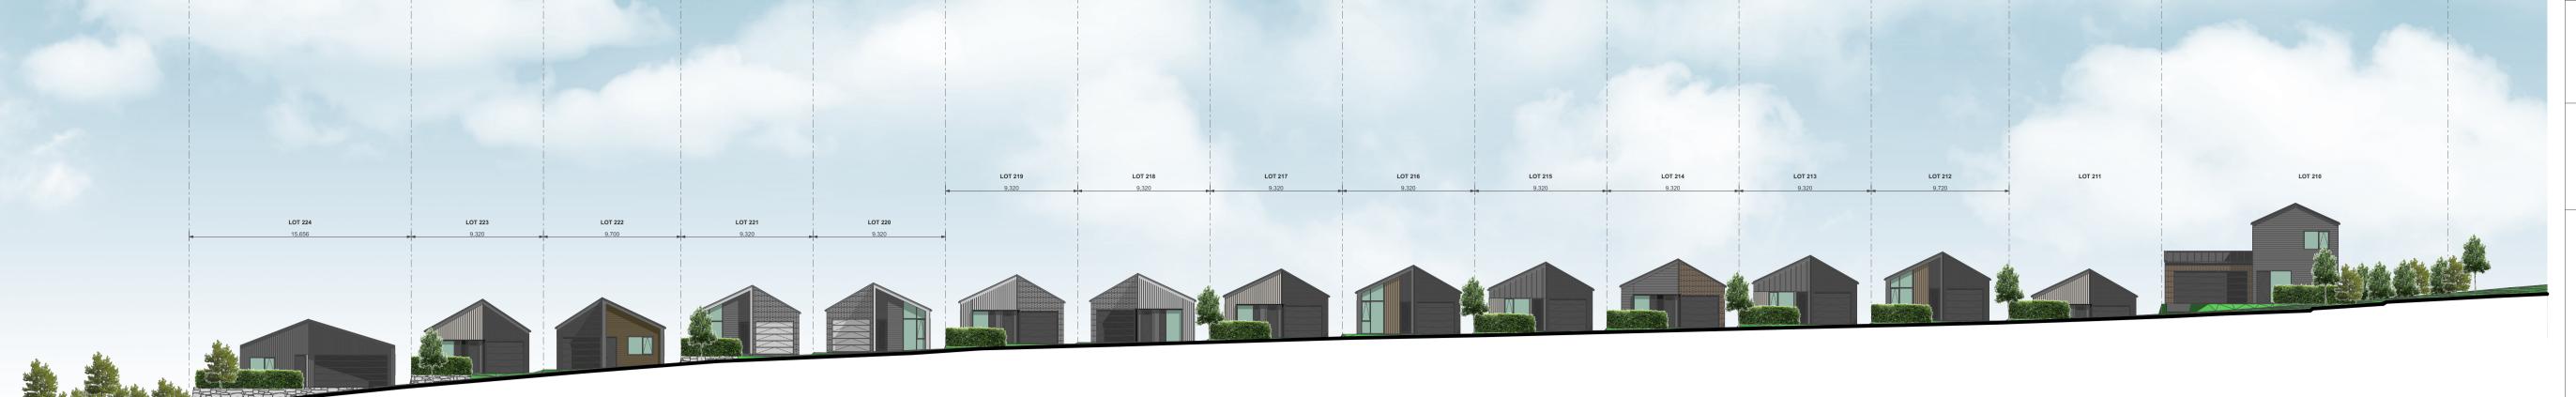

ELEVATION - STAGE 1A-4 - LOTS 210-224

CLIENT VINEWAY LIMITED

PROJECT NAME DELMORE - STAGE 1

DRAWING TITLE ELEVATIONS - STAGE 1A-4 / LOTS 210-224

SCALE 1:15000

REVISION NO. A

ELEVATION - STAGE 1A-4 - LOTS 210-224

LOT 213

9,320

**LOT 212** 

9,720

**LOT 214** 

9,320

LOT 211 LOT 210

ELEVATION - STAGE 1A-4 - LOTS 210-224

CLIENT VINEWAY LIMITED

PROJECT NAME DELMORE - STAGE 1

DRAWING TITLE ELEVATIONS - STAGE 1A-4 / LOTS 210-224

SCALE 1:15000

REVISION NO. A

DRAWING NO.

CLIENT VINEWAY LIMITED

PROJECT NAME DELMORE - STAGE 1

DRAWING TITLE ELEVATIONS - STAGE 1A-4 / LOTS 227-232

SCALE 1:15000

REVISION NO. A

DRAWING NO.

1:100

ELEVATION - STAGE 1A-4 - LOTS 229-242