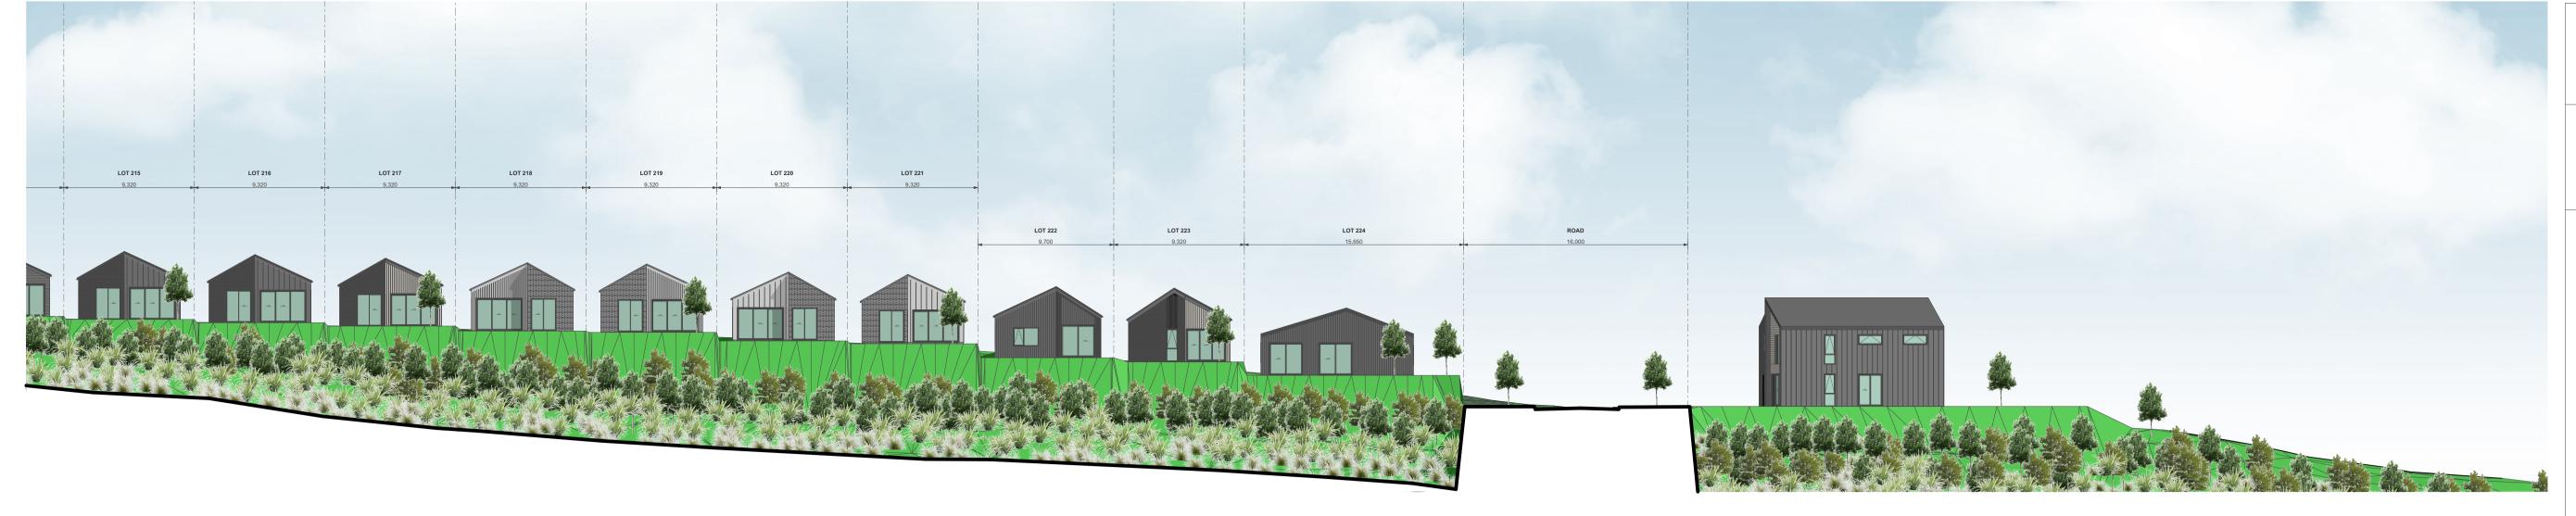

ELEVATION - STAGE 1A-4 - LOTS 210-224

CLIENT VINEWAY LIMITED

PROJECT NAME DELMORE - STAGE 1

DRAWING TITLE ELEVATIONS - STAGE 1A-4 / LOTS 210-224

SCALE 1:15000

REVISION NO. A

ELEVATION - STAGE 1A-4 - LOTS 210-224

LOT 222

LOT 223

LOT 224

ROAD

10.002

10.002

ELEVATION - STAGE 1A-4 - STREAM EDGE

PROJECT NAME