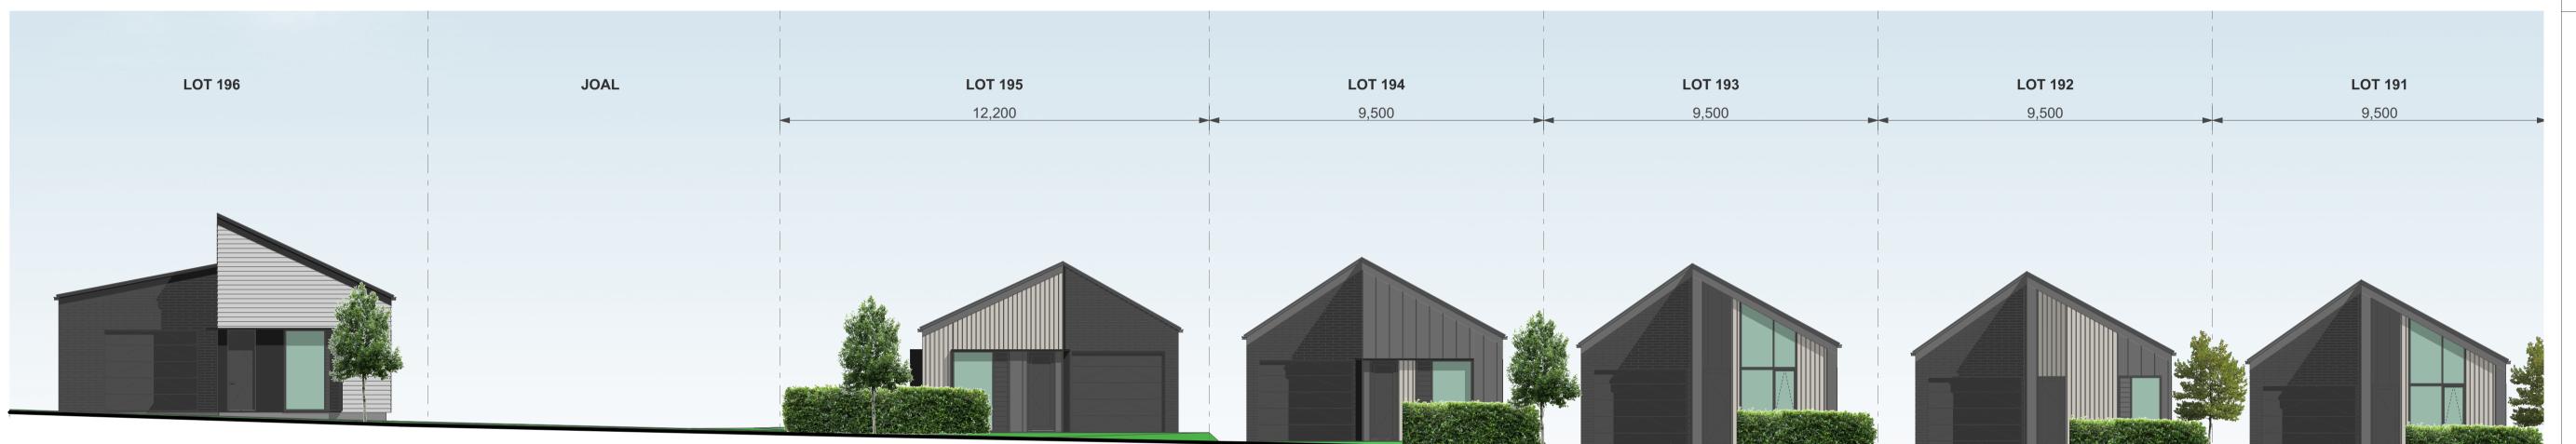

DRAWING NO.

ELEVATION - STAGE 1A-4 - LOTS 183-195

**LOT 193** LOT 192 LOT 191 LOT 190 9,500 9,500 9,500 9,310 PED ACCESS **LOT 189 LOT 188 LOT 187** 2,500 9,310 9,310 8,600

ELEVATION - STAGE 1A-4 - LOTS 183-195

CLIENT VINEWAY LIMITED

PROJECT NAME DELMORE - STAGE 1

DRAWING TITLE ELEVATIONS - STAGE 1A-4 / LOTS 183-195

SCALE 1:15000

REVISION NO. A

DRAWING NO.

1:100

ELEVATION - STAGE 1A-4 - LOTS 183-195

ELEVATION - STAGE 1A-4 - LOTS 183-195