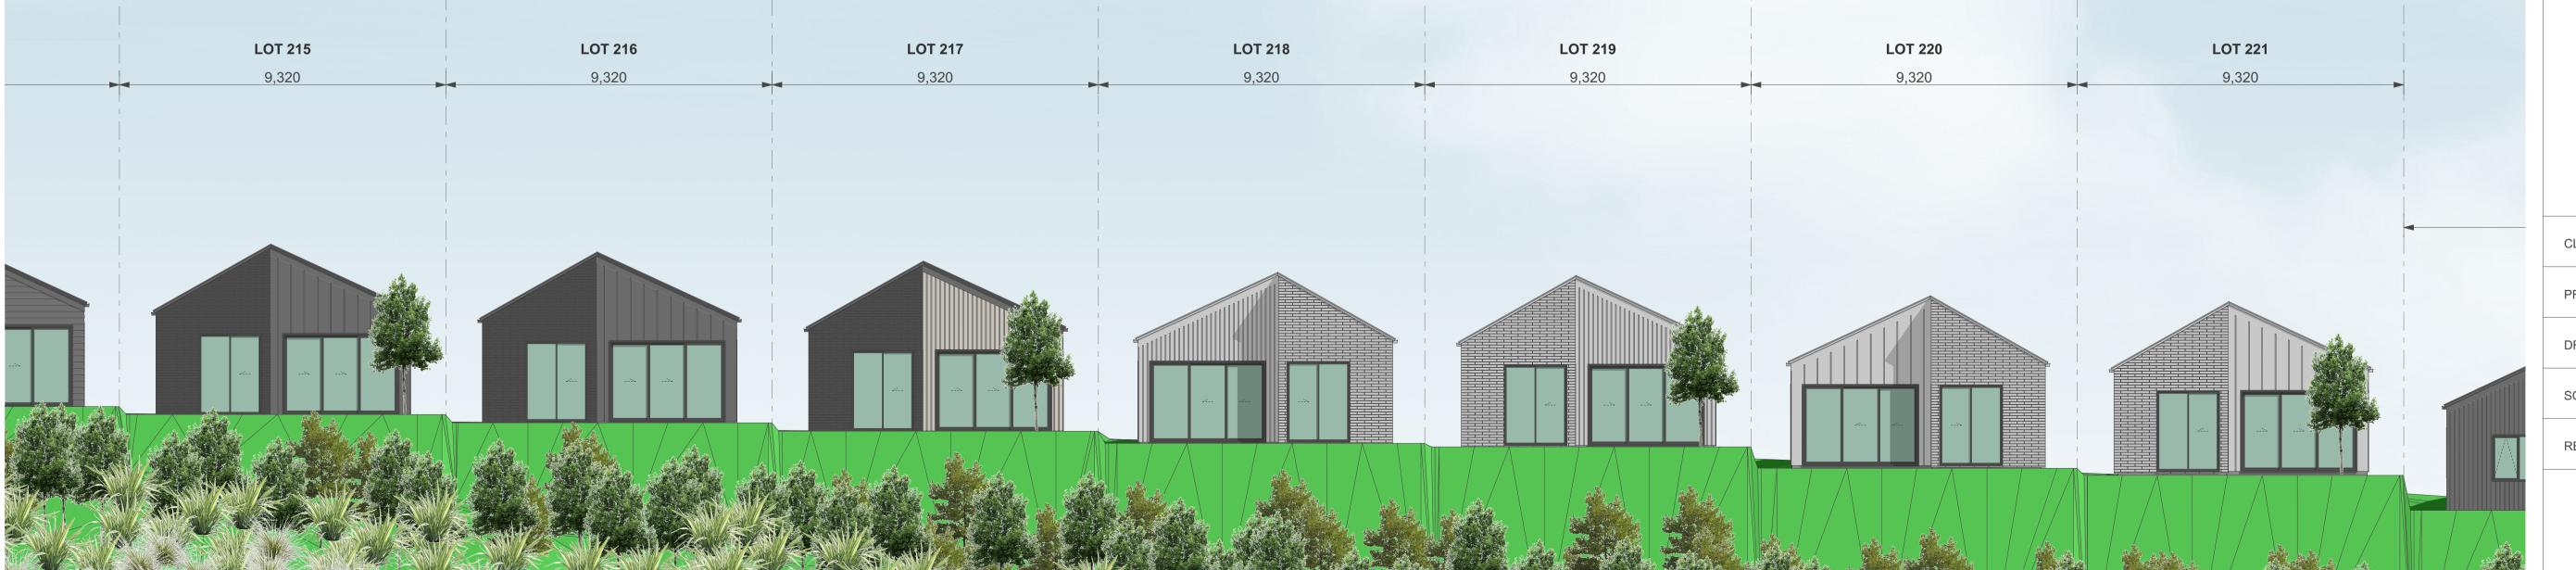

ELEVATION - STAGE 1A-4 - LOTS 210-224

CLIENT VINEWAY LIMITED

PROJECT NAME DELMORE - STAGE 1

DRAWING TITLE ELEVATIONS - STAGE 1A-4 / LOTS 210-224

SCALE 1:15000

REVISION NO. A

ELEVATION - STAGE 1A-4 - LOTS 210-224