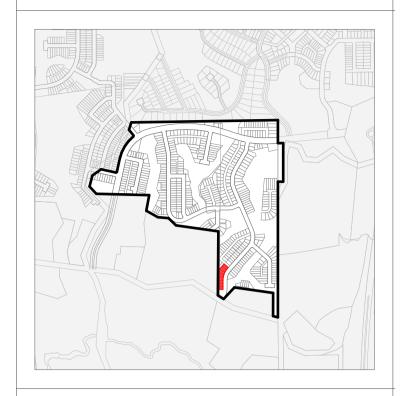

ELEVATION - STAGE 1A-4 - LOTS 210-224

CLIENT VINEWAY LIMITED

PROJECT NAME DELMORE - STAGE 1

DRAWING TITLE ELEVATIONS - STAGE 1A-4 / LOTS 210-224

SCALE 1:15000

REVISION NO. A

ELEVATION - STAGE 1A-4 - LOTS 210-224

LOT 211 LOT 210

ELEVATION - STAGE 1A-4 - LOTS 210-224

CLIENT VINEWAY LIMITED

PROJECT NAME DELMORE - STAGE 1

DRAWING TITLE ELEVATIONS - STAGE 1A-4 / LOTS 210-224

SCALE 1:15000

REVISION NO. A

DRAWING NO.