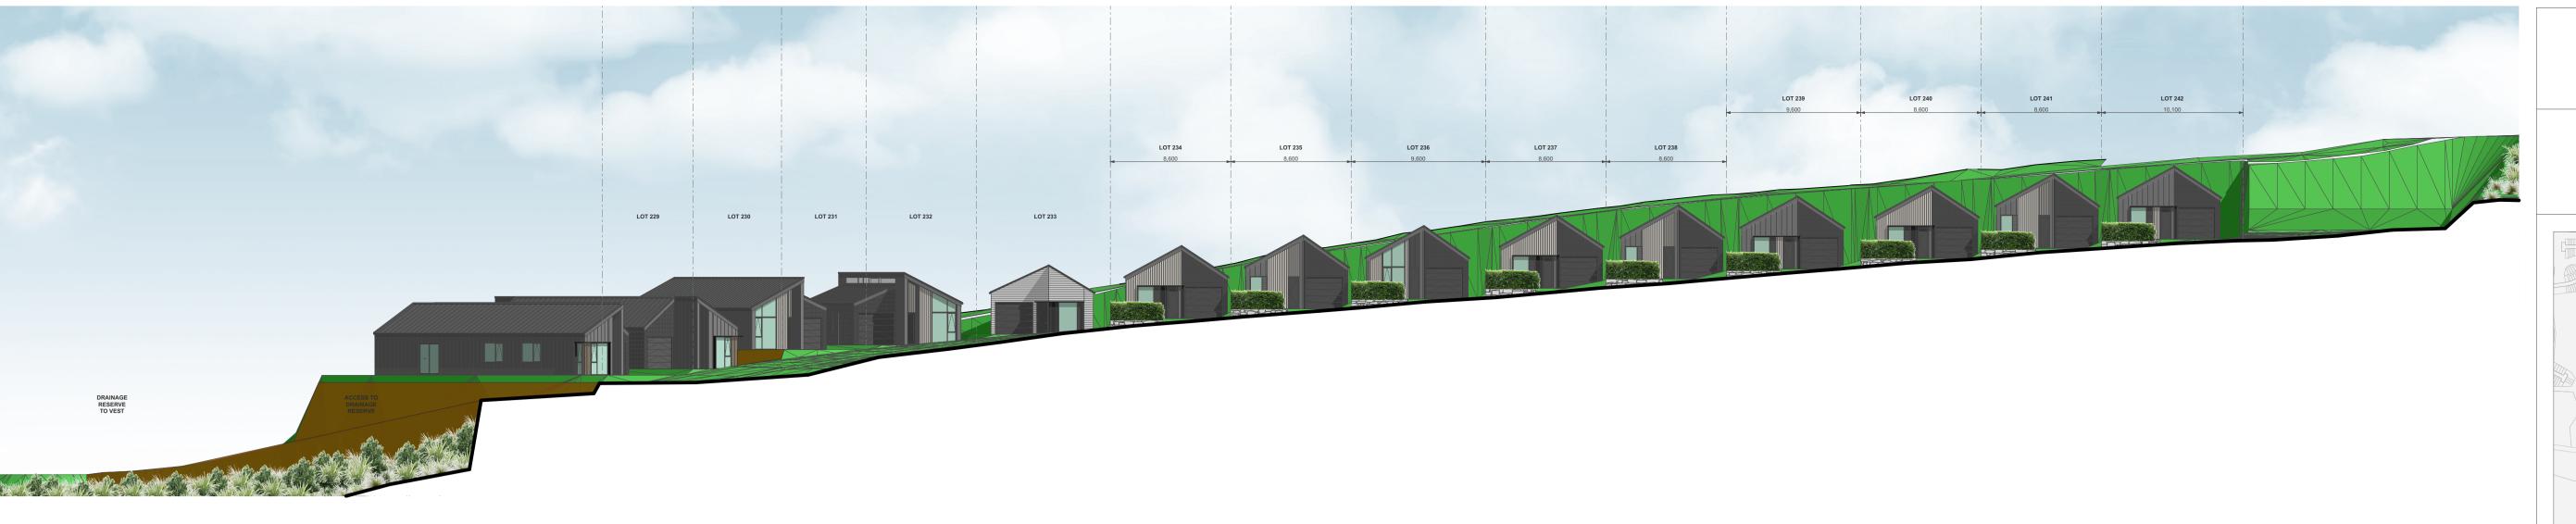

**LOT 233 LOT 229 LOT 230** LOT 231 **LOT 232** DRAINAGE RESERVE TO VEST

> 1:100 ELEVATION - STAGE 1A-4 - LOTS 229-242

VINEWAY LIMITED CLIENT DELMORE - STAGE 1 PROJECT NAME ELEVATIONS - STAGE 1A-4 / LOTS 229-242 DRAWING TITLE 1:15000 SCALE REVISION NO.

LOT 239 LOT 240 LOT 241 LOT 242 9,600 8,600 8,600 10,100 **LOT 238** 8,600

ELEVATION - STAGE 1A-4 - LOTS 229-242

VINEWAY LIMITED CLIENT DELMORE - STAGE 1 PROJECT NAME ELEVATIONS - STAGE 1A-4 / LOTS 229-242 DRAWING TITLE 1:15000 SCALE REVISION NO.