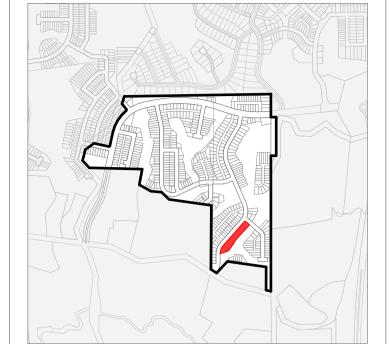

ELEVATION - STAGE 1A-4 - LOTS 210-224

CLIENT VINEWAY LIMITED

PROJECT NAME DELMORE - STAGE 1

DRAWING TITLE ELEVATIONS - STAGE 1A-4 / LOTS 210-224

SCALE 1:15000

REVISION NO. A

ELEVATION - STAGE 1A-4 - LOTS 210-224

LOT 211 LOT 210

ELEVATION - STAGE 1A-4 - LOTS 210-224

CLIENT VINEWAY LIMITED

PROJECT NAME DELMORE - STAGE 1

DRAWING TITLE ELEVATIONS - STAGE 1A-4 / LOTS 210-224

SCALE 1:15000

REVISION NO. A

DRAWING NO.