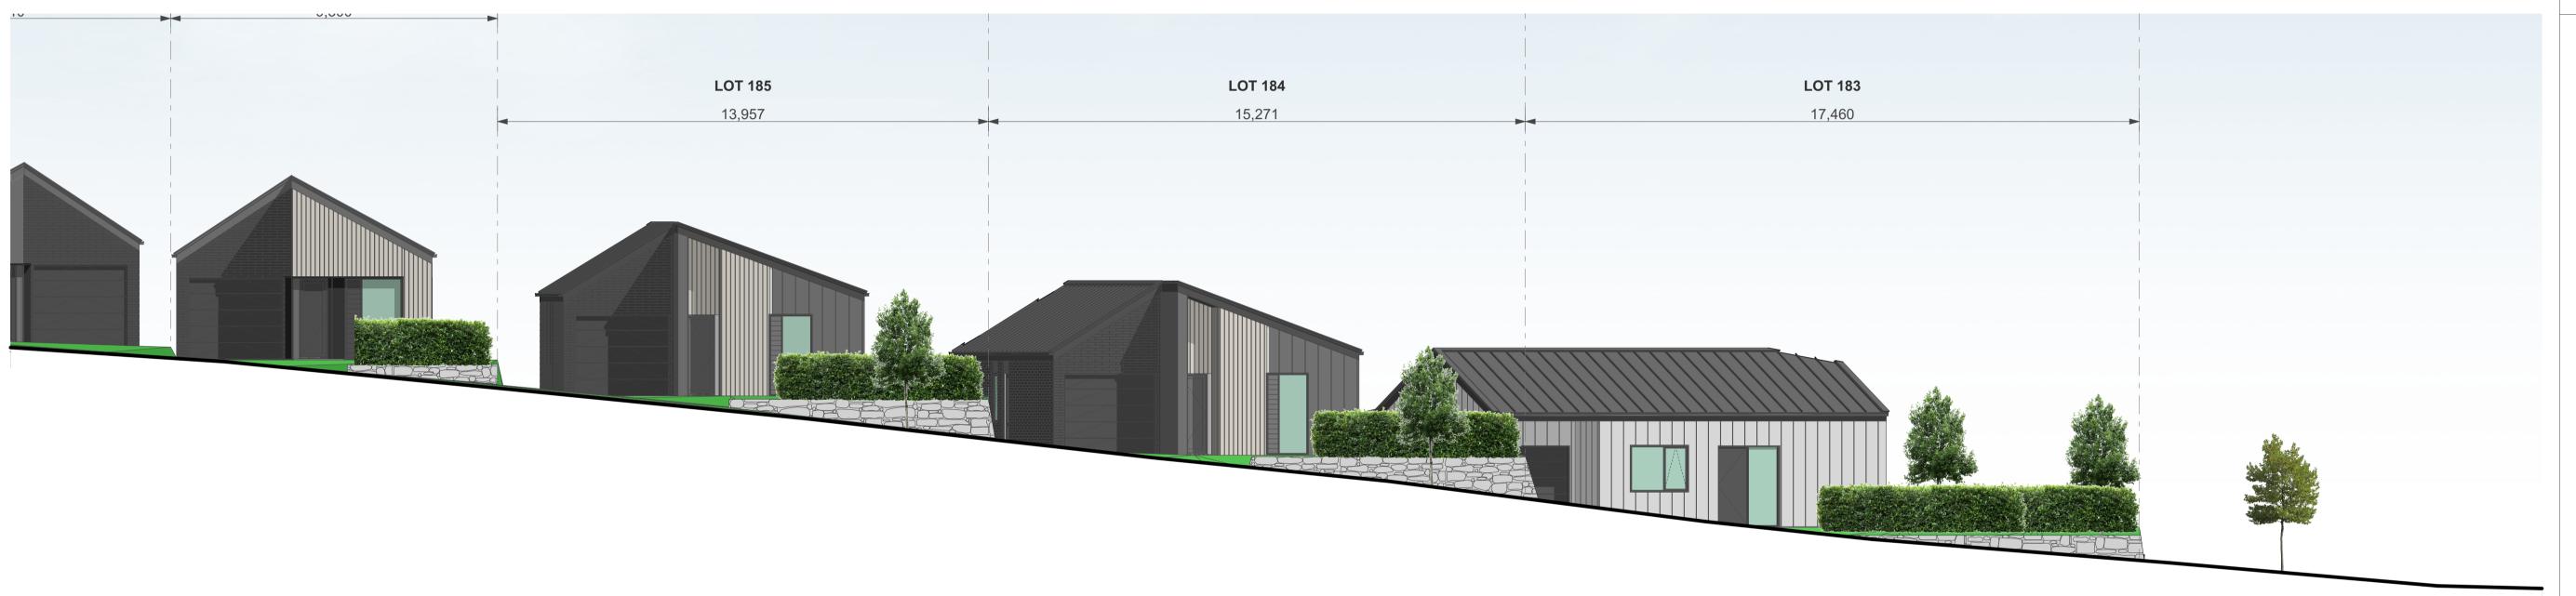

DRAWING NO.

ELEVATION - STAGE 1A-4 - LOTS 183-195

**LOT 193** LOT 192 LOT 191 LOT 190 9,500 9,500 9,500 9,310 PED ACCESS **LOT 189 LOT 188 LOT 187** 2,500 9,310 9,310 8,600

ELEVATION - STAGE 1A-4 - LOTS 183-195

CLIENT VINEWAY LIMITED

PROJECT NAME DELMORE - STAGE 1

DRAWING TITLE ELEVATIONS - STAGE 1A-4 / LOTS 183-195

SCALE 1:15000

REVISION NO. A

DRAWING NO.

1:100

ELEVATION - STAGE 1A-4 - LOTS 183-195

ELEVATION - STAGE 1A-4 - LOTS 183-195