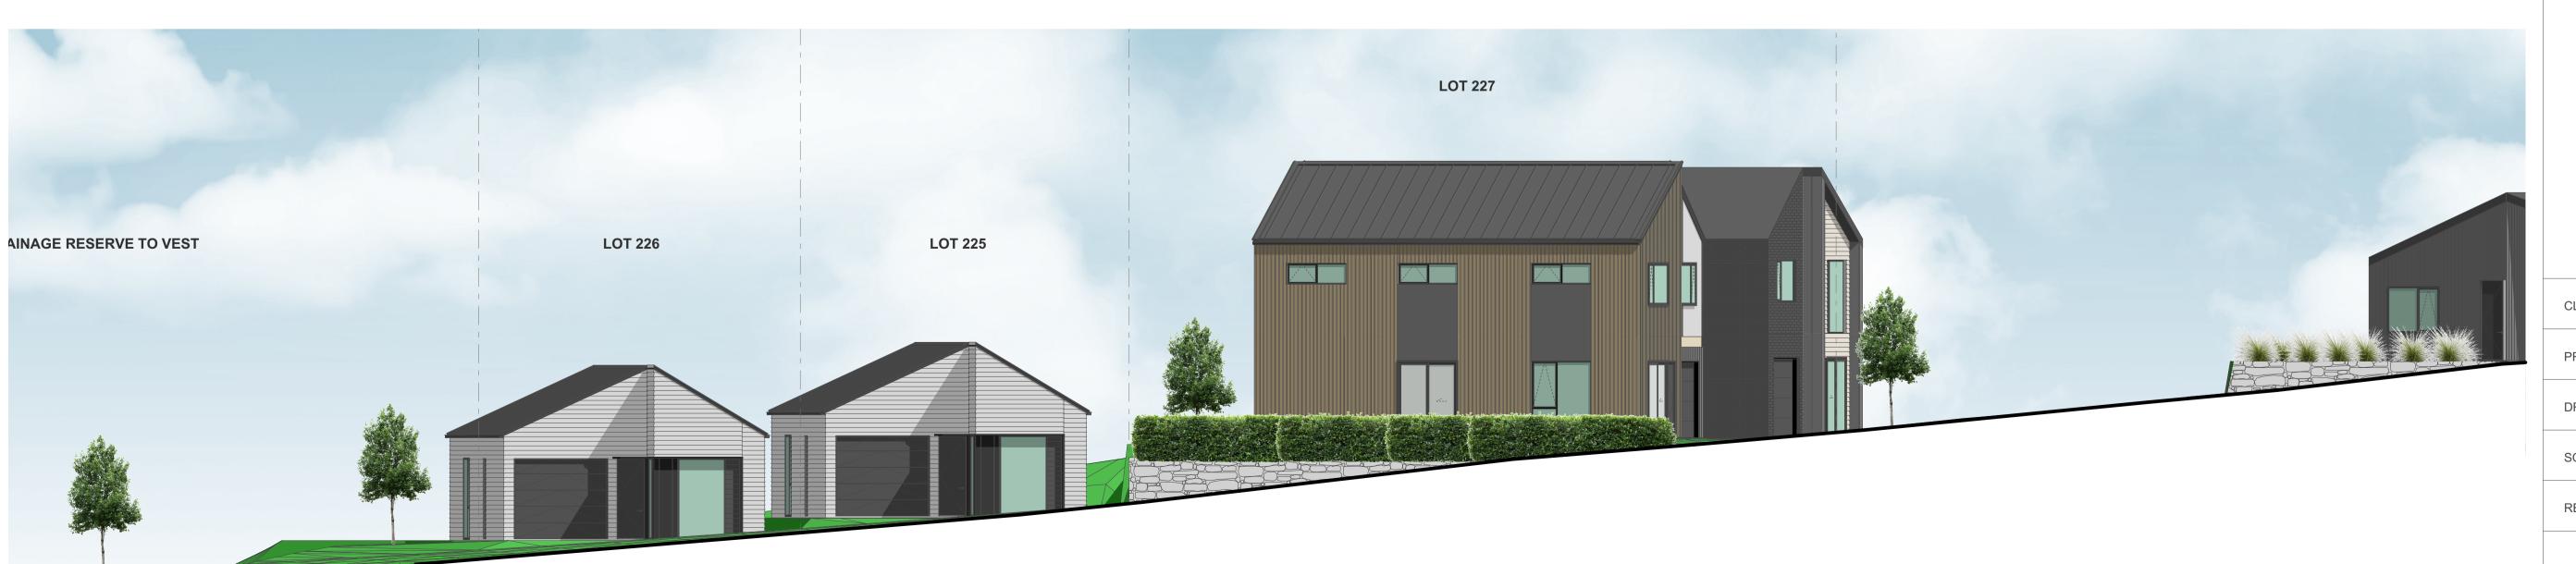

ELEVATION - STAGE 1A-4 - LOTS 227-232

ELEVATION - STAGE 1A-4 - LOTS 227-232

1:250

TERRA STUDIO

PROJECT KEY

CLIENT VINEWAY LIMITED

PROJECT NAME DELMORE - STAGE 1

DRAWING TITLE ELEVATIONS - STAGE 1A-4 / LOTS 227-232

SCALE 1:15000

REVISION NO. A

DRAWING NO.

1:100

ELEVATION - STAGE 1A-4 - LOTS 229-242