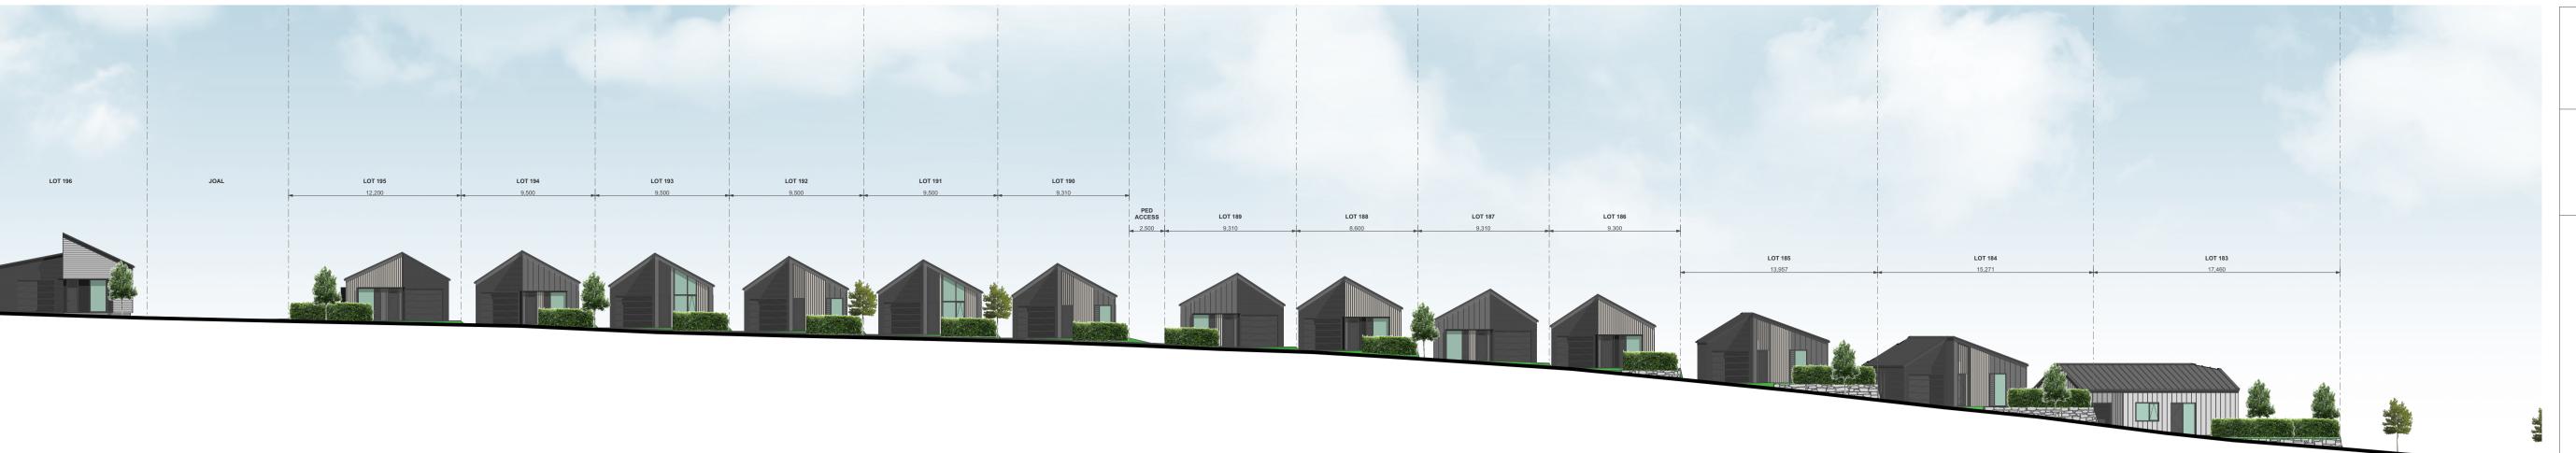

DRAWING NO.

ELEVATION - STAGE 1A-4 - LOTS 183-195

**LOT 193** LOT 192 LOT 191 LOT 190 9,500 9,500 9,500 9,310 PED ACCESS **LOT 189 LOT 188 LOT 187** 2,500 9,310 9,310 8,600

ELEVATION - STAGE 1A-4 - LOTS 183-195

CLIENT VINEWAY LIMITED

PROJECT NAME DELMORE - STAGE 1

DRAWING TITLE ELEVATIONS - STAGE 1A-4 / LOTS 183-195

SCALE 1:15000

REVISION NO. A

DRAWING NO.

1:100

ELEVATION - STAGE 1A-4 - LOTS 183-195

ELEVATION - STAGE 1A-4 - LOTS 183-195