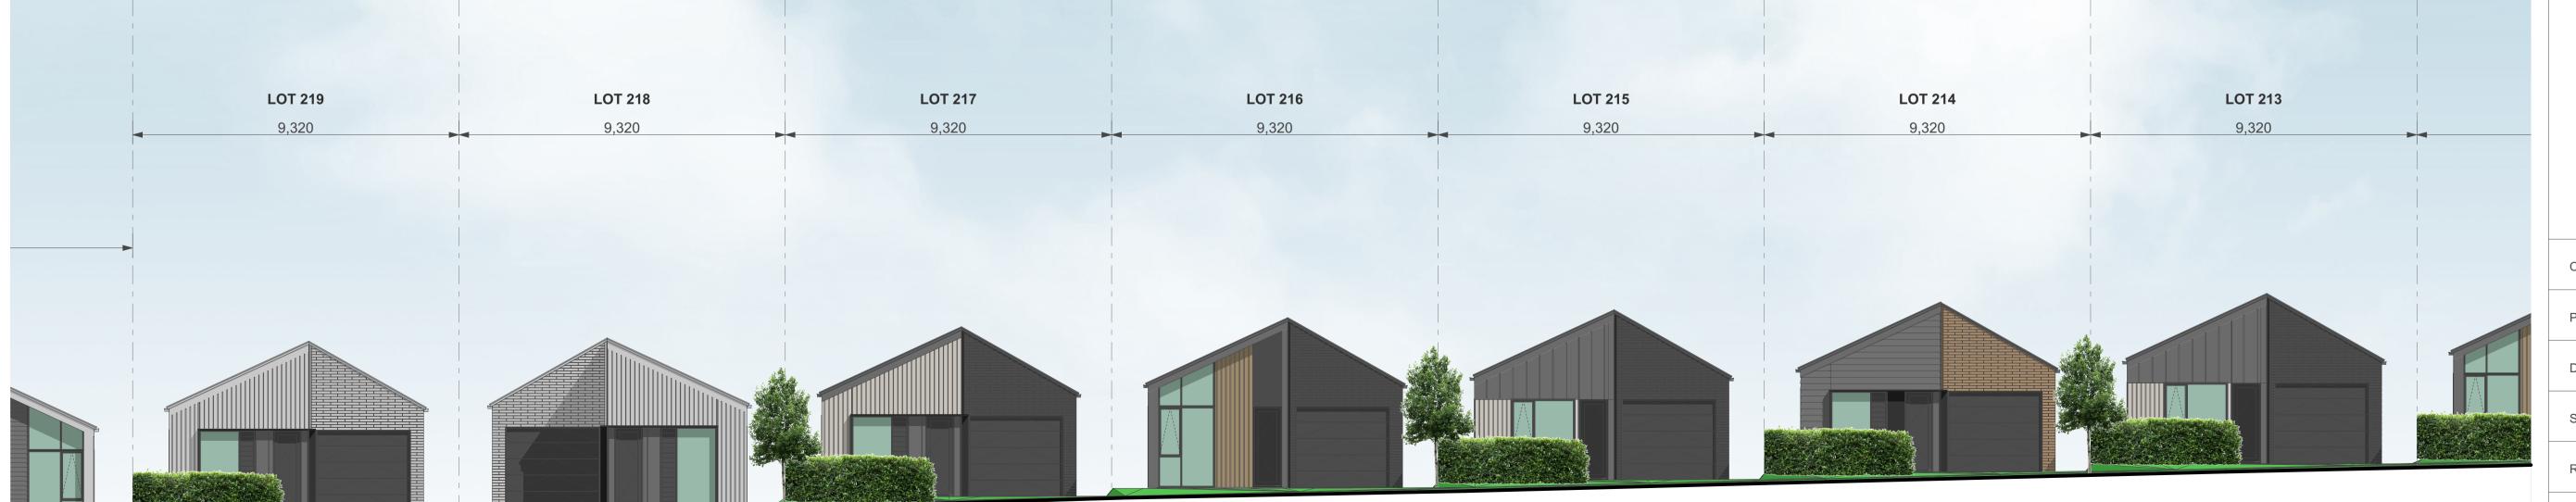

ELEVATION - STAGE 1A-4 - LOTS 210-224

CLIENT VINEWAY LIMITED

PROJECT NAME DELMORE - STAGE 1

DRAWING TITLE ELEVATIONS - STAGE 1A-4 / LOTS 210-224

SCALE 1:15000

REVISION NO. A

ELEVATION - STAGE 1A-4 - LOTS 210-224

LOT 213

9,320

**LOT 212** 

9,720

**LOT 214** 

9,320

LOT 211 LOT 210

ELEVATION - STAGE 1A-4 - LOTS 210-224

CLIENT VINEWAY LIMITED

PROJECT NAME DELMORE - STAGE 1

DRAWING TITLE ELEVATIONS - STAGE 1A-4 / LOTS 210-224

SCALE 1:15000

REVISION NO. A

DRAWING NO.