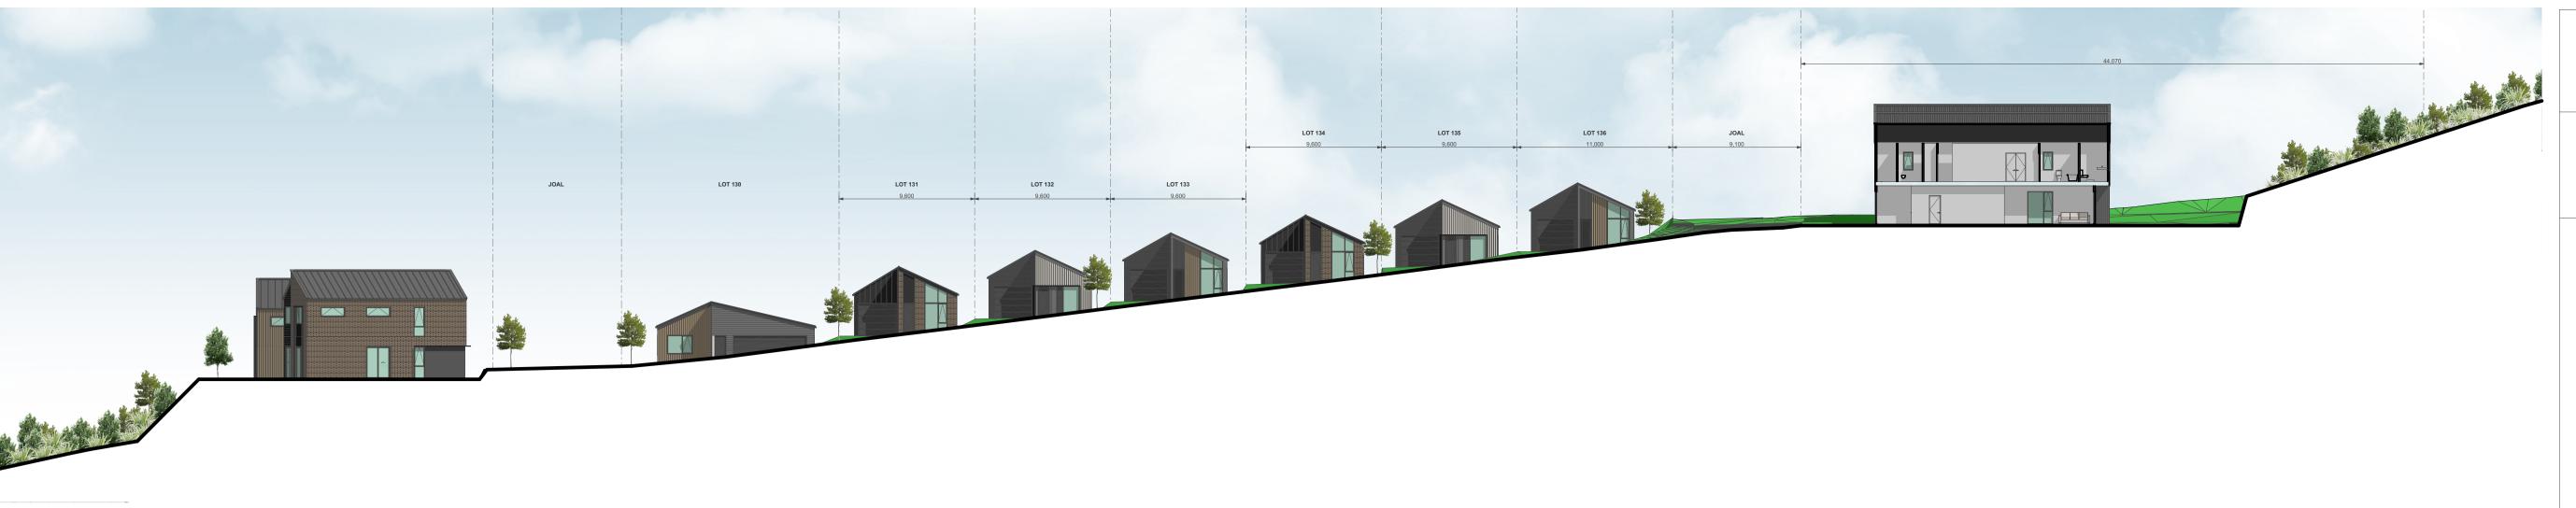

1.07 132

1.07 132

1.07 132

1.07 132

1.07 132

1

LOT134 LOT135 LOT136 JOAL 9,500 111,000 9,100

ELEVATION - STAGE 1A-3 - LOTS 130-136

CLIENT VINEWAY LIMITED

PROJECT NAME DELMORE - STAGE 1

DRAWING TITLE ELEVATIONS - STAGE 1A-3 / LOTS 130-136

SCALE 1:15000

REVISION NO. A

DRAWING NO.

1:100

ELEVATION - STAGE 1A-3 - LOTS 137-142