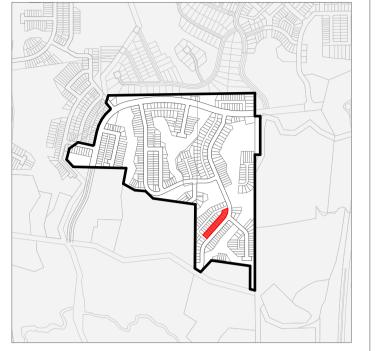

CLIENT VINEWAY LIMITED

PROJECT NAME DELMORE - STAGE 1

DRAWING TITLE ELEVATIONS - STAGE 1A-4 / LOTS 196-203

SCALE 1:15000

REVISION NO. A

DRAWING NO.

1:100

ELEVATION - STAGE 1A-4 - LOTS 210-224