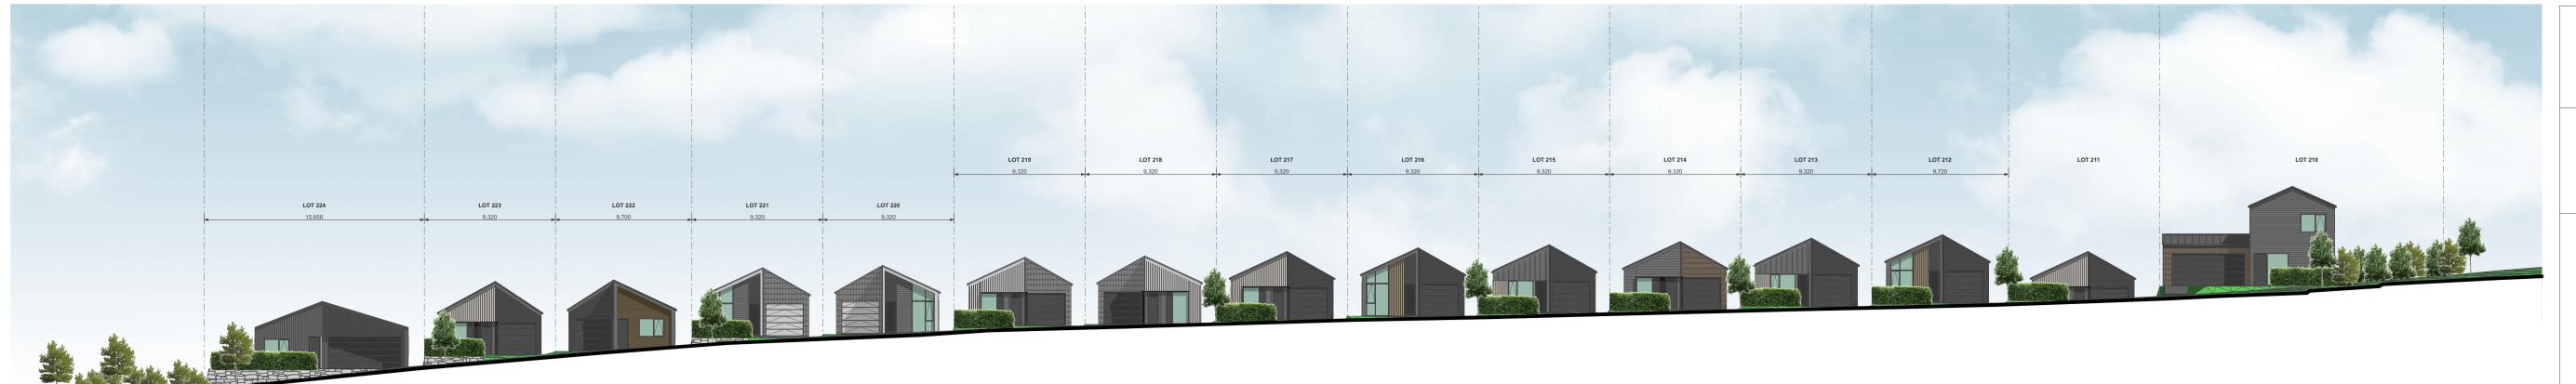

ELEVATION - STAGE 1A-4 - LOTS 210-224

CLIENT VINEWAY LIMITED

PROJECT NAME DELMORE - STAGE 1

DRAWING TITLE ELEVATIONS - STAGE 1A-4 / LOTS 210-224

SCALE 1:15000

REVISION NO. A

ELEVATION - STAGE 1A-4 - LOTS 210-224

LOT 213

9,320

**LOT 212** 

9,720

**LOT 214** 

9,320

LOT 211 LOT 210

ELEVATION - STAGE 1A-4 - LOTS 210-224

CLIENT VINEWAY LIMITED

PROJECT NAME DELMORE - STAGE 1

DRAWING TITLE ELEVATIONS - STAGE 1A-4 / LOTS 210-224

SCALE 1:15000

REVISION NO. A

DRAWING NO.