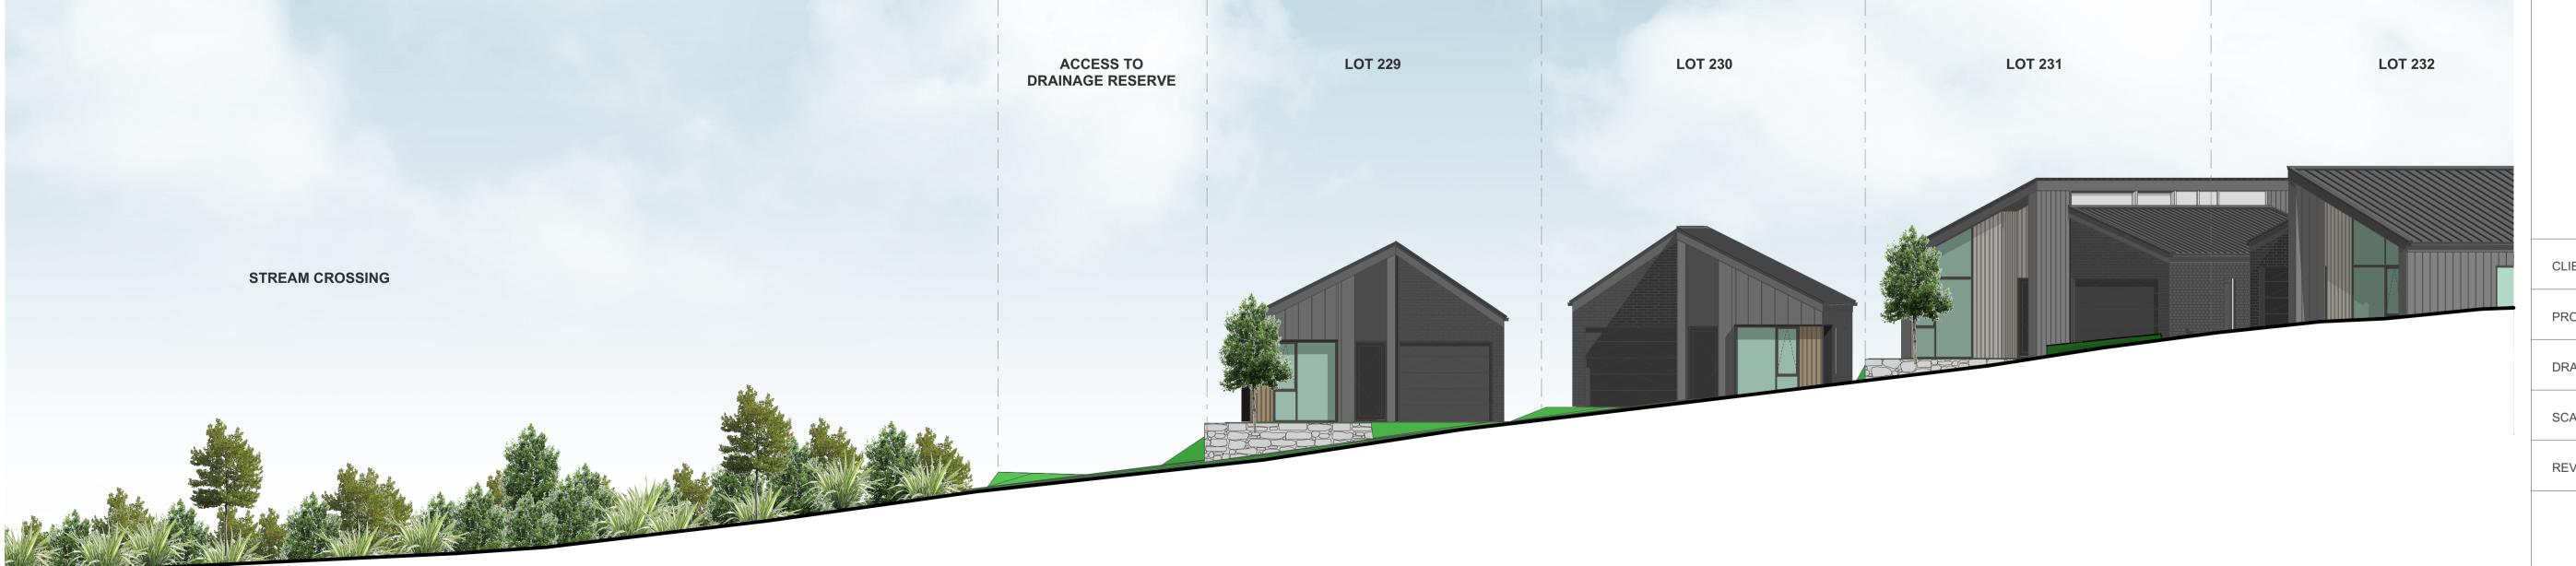

**LOT 233 LOT 229 LOT 230** LOT 231 **LOT 232** DRAINAGE RESERVE TO VEST

> 1:100 ELEVATION - STAGE 1A-4 - LOTS 229-242

VINEWAY LIMITED CLIENT DELMORE - STAGE 1 PROJECT NAME ELEVATIONS - STAGE 1A-4 / LOTS 229-242 DRAWING TITLE 1:15000 SCALE REVISION NO.