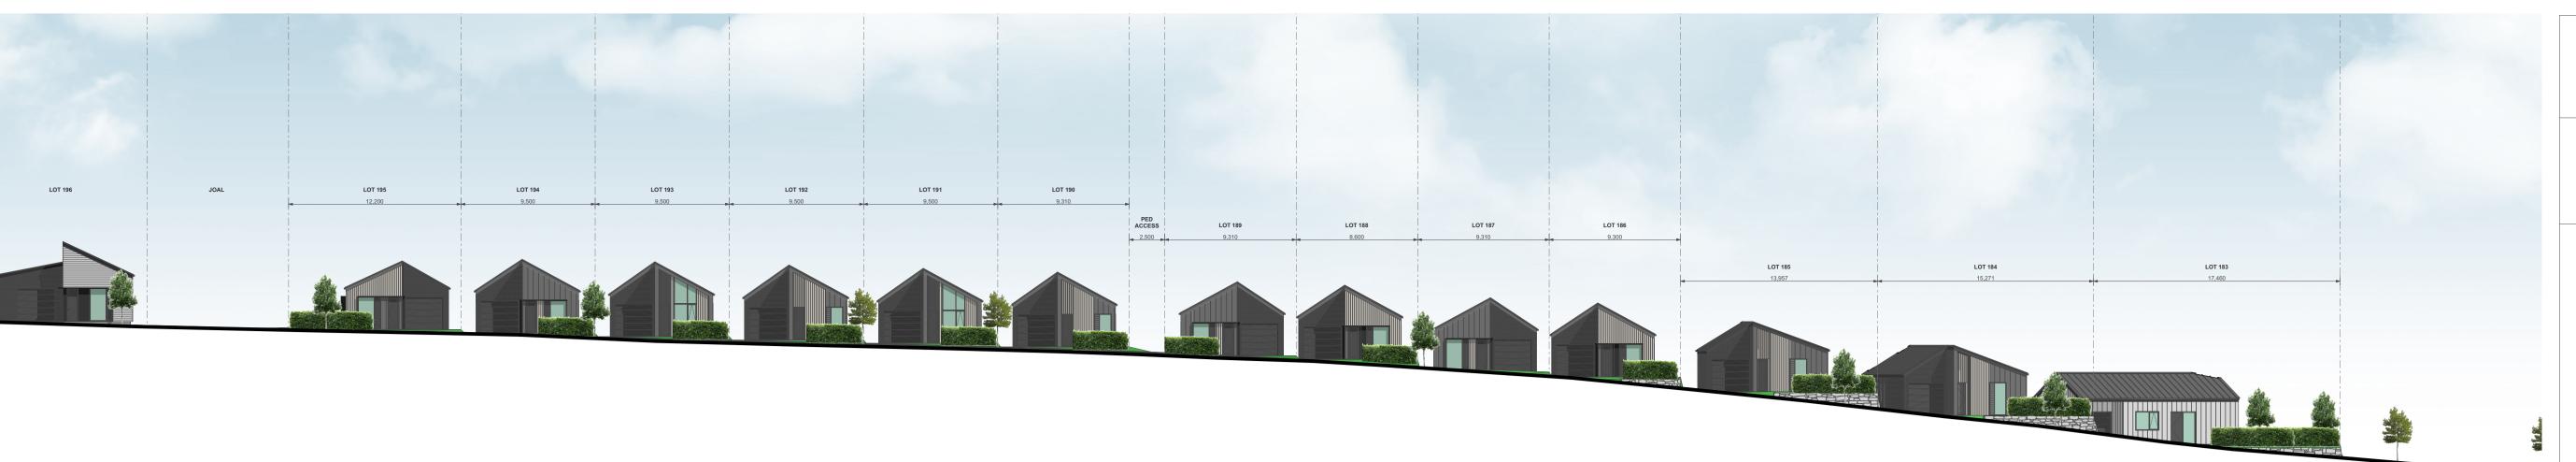

DRAWING NO.

ELEVATION - STAGE 1A-4 - LOTS 183-195

**LOT 193** LOT 192 LOT 191 LOT 190 9,500 9,500 9,500 9,310 PED ACCESS **LOT 189 LOT 188 LOT 187** 2,500 9,310 9,310 8,600

ELEVATION - STAGE 1A-4 - LOTS 183-195

CLIENT VINEWAY LIMITED

PROJECT NAME DELMORE - STAGE 1

DRAWING TITLE ELEVATIONS - STAGE 1A-4 / LOTS 183-195

SCALE 1:15000

REVISION NO. A

DRAWING NO.

1:100

ELEVATION - STAGE 1A-4 - LOTS 183-195

ELEVATION - STAGE 1A-4 - LOTS 183-195