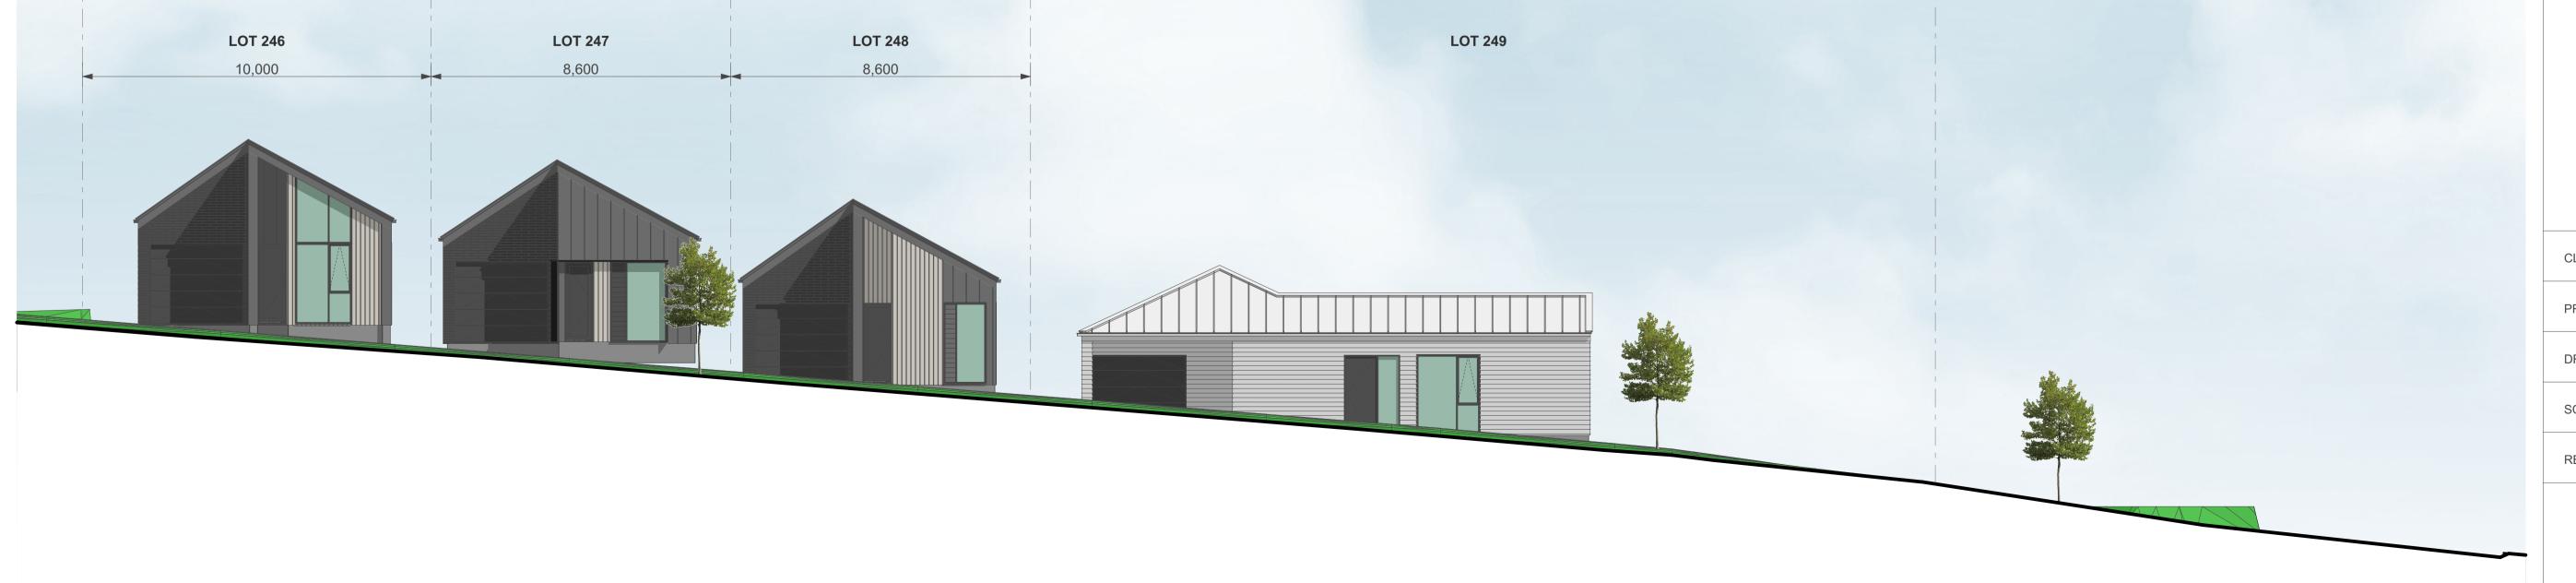

LOT 243

0,000

10,000

LOT 246

10,000

LOT 246

10,000

8,600

ELEVATION - STAGE 1A-4 - LOTS 243-249

PROJECT NAME

DELMORE - STAGE 1

DRAWING TITLE

BLEVATIONS - STAGE 1A-4 / LOTS 243-249

SCALE

1:15000

REVISION NO.

A

DRAWING NO.

1:100

ELEVATION - STAGE 1A-4 - STREAM EDGE

TERRA STUDIO

PROJECT KEY