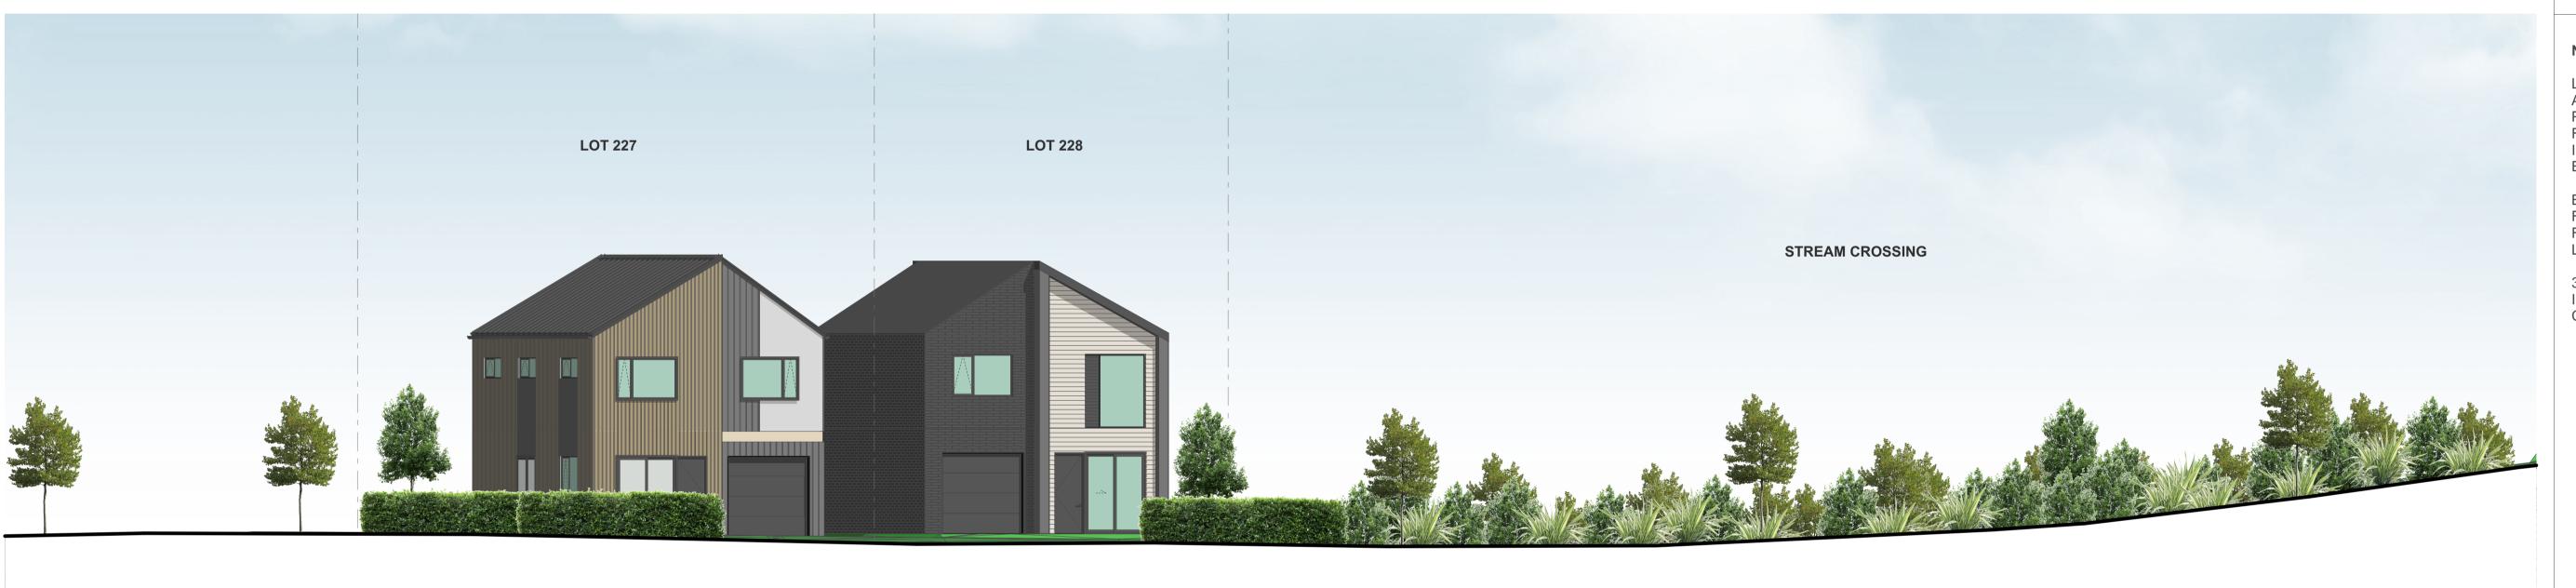

ELEVATION - STAGE 1A-4 - LOTS 227-232

ELEVATION - STAGE 1A-4 - LOTS 227-232

1:250

TERRA STUDIO

PROJECT KEY

CLIENT VINEWAY LIMITED

PROJECT NAME DELMORE - STAGE 1

DRAWING TITLE ELEVATIONS - STAGE 1A-4 / LOTS 227-232

SCALE 1:15000

REVISION NO. A

DRAWING NO.

1:100

ELEVATION - STAGE 1A-4 - LOTS 229-242