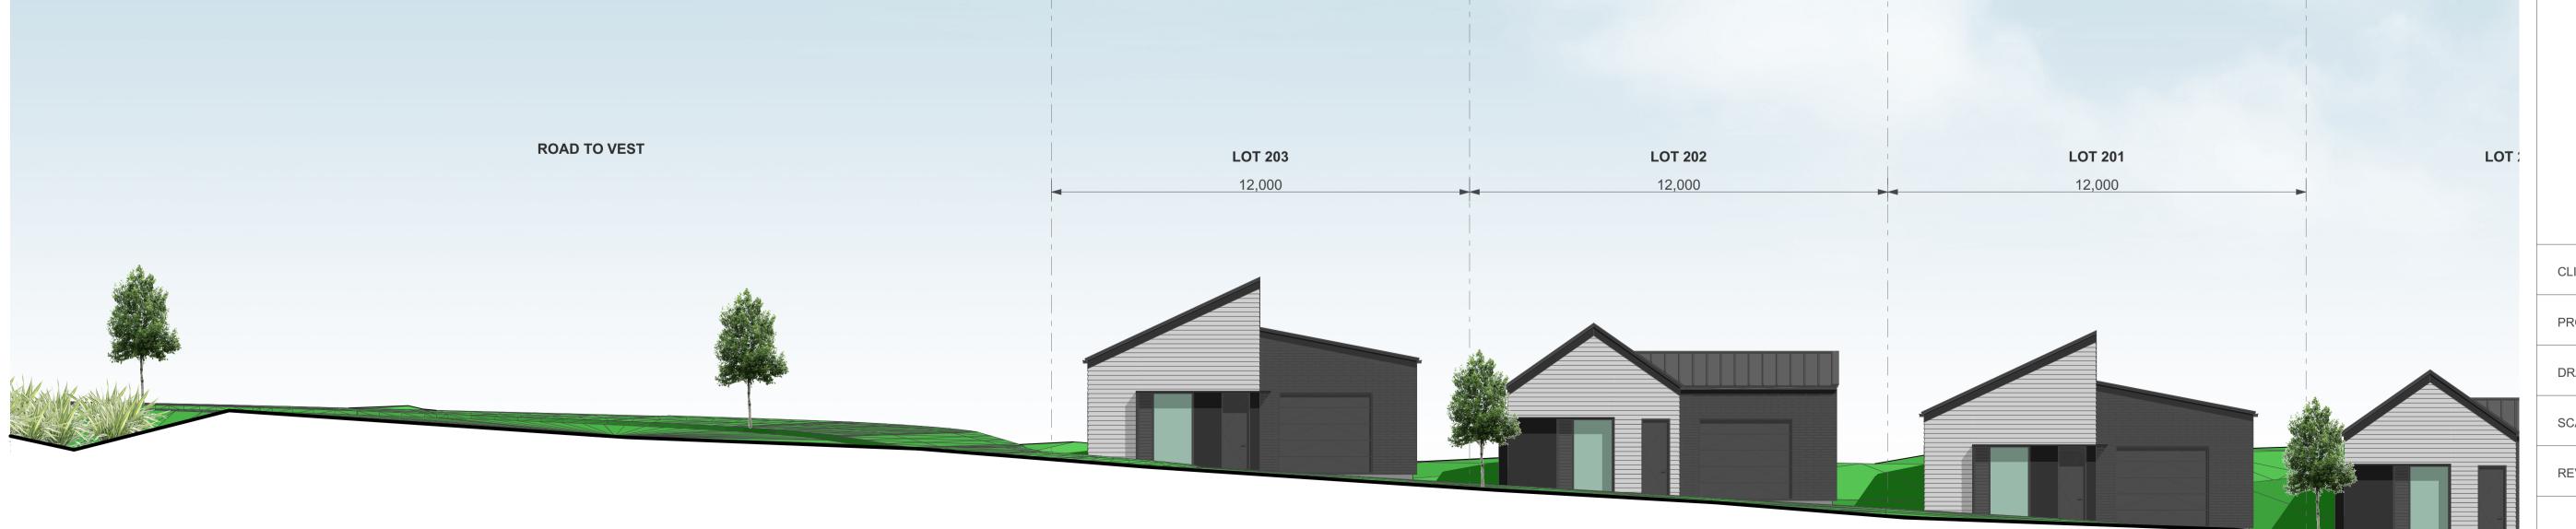

CLIENT VINEWAY LIMITED

PROJECT NAME DELMORE - STAGE 1

DRAWING TITLE ELEVATIONS - STAGE 1A-4 / LOTS 196-203

SCALE 1:15000

REVISION NO. A

DRAWING NO.

1:100

ELEVATION - STAGE 1A-4 - LOTS 210-224