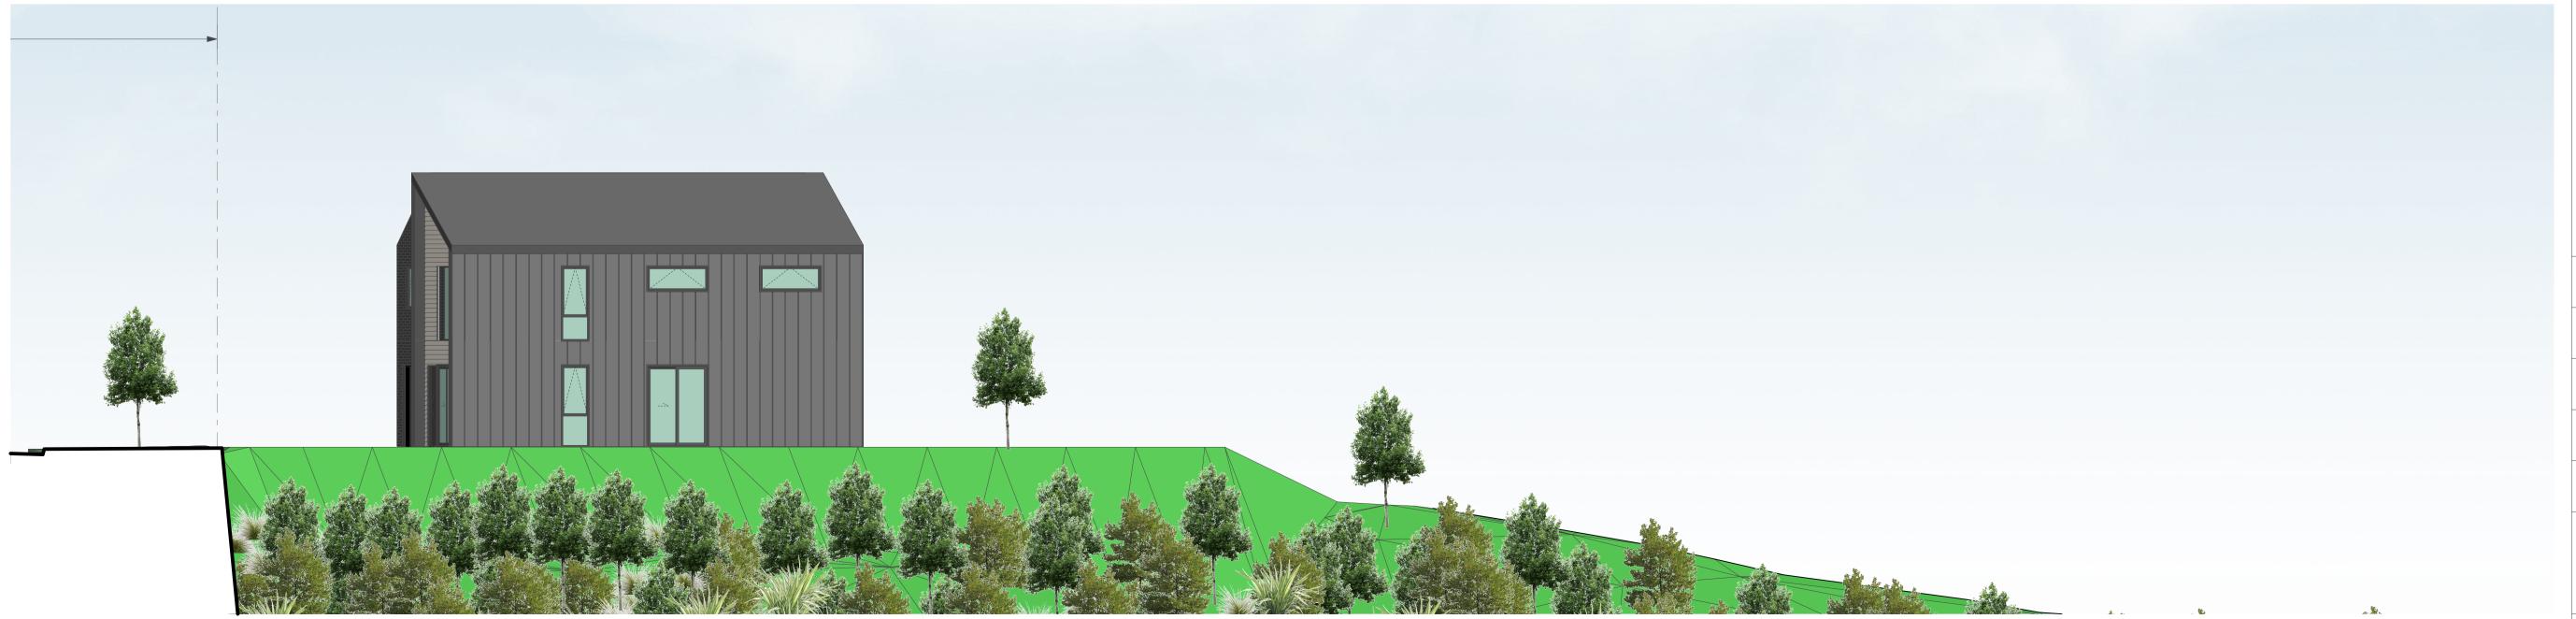

**LOT 229 ROAD** 42,500 16,000

ELEVATION - STAGE 1A-4 - STREAM EDGE

VINEWAY LIMITED CLIENT DELMORE - STAGE 1 PROJECT NAME ELEVATIONS - STAGE 1A-4 / STREAM EDGE DRAWING TITLE 1:15000 SCALE

1:100

DRAWING NO. A-S1-2-34