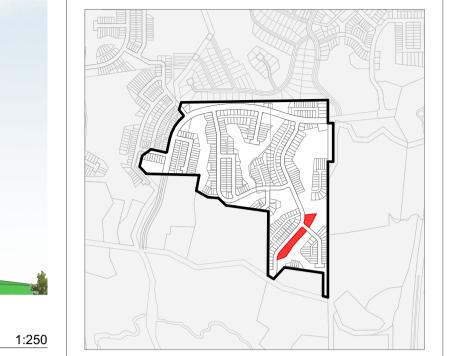

**LOT 233 LOT 229 LOT 230** LOT 231 **LOT 232** DRAINAGE RESERVE TO VEST

> 1:100 ELEVATION - STAGE 1A-4 - LOTS 229-242

VINEWAY LIMITED CLIENT DELMORE - STAGE 1 PROJECT NAME ELEVATIONS - STAGE 1A-4 / LOTS 229-242 DRAWING TITLE 1:15000 SCALE REVISION NO.