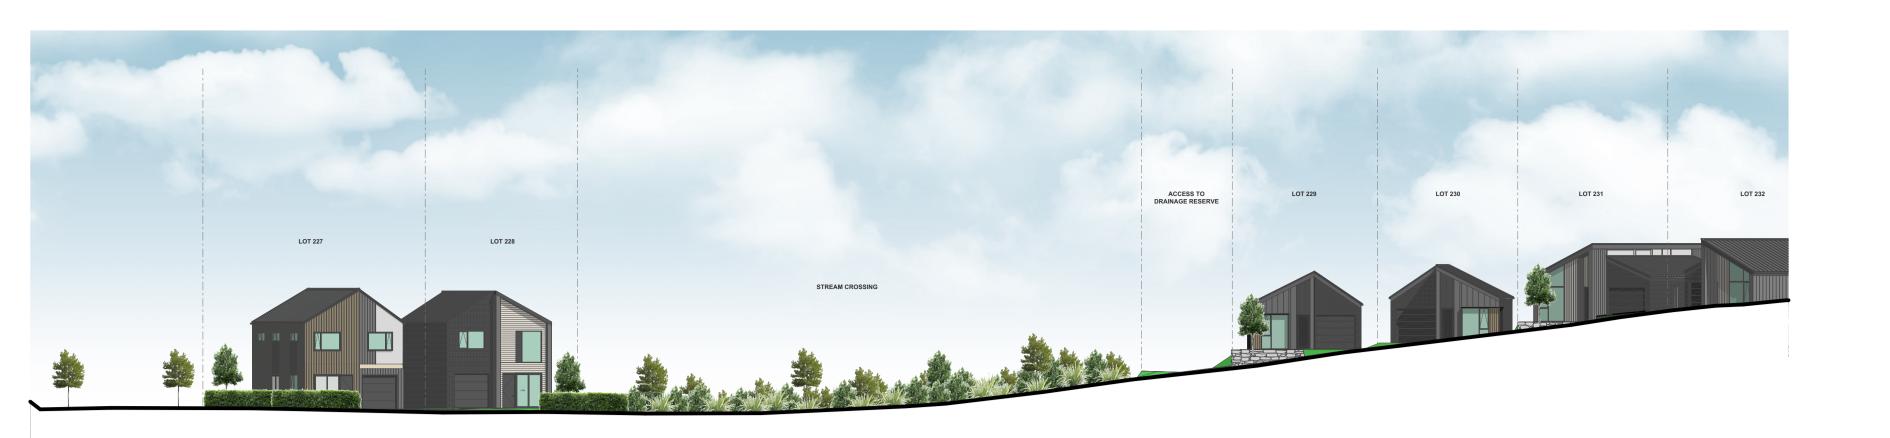

CLIENT VINEWAY LIMITED

PROJECT NAME DELMORE - STAGE 1

DRAWING TITLE ELEVATIONS - STAGE 1A-4 / LOTS 227-232

SCALE 1:15000

REVISION NO. A

DRAWING NO.

1:100

ELEVATION - STAGE 1A-4 - LOTS 229-242

**LOT 233 LOT 229 LOT 230** LOT 231 **LOT 232** DRAINAGE RESERVE TO VEST

> 1:100 ELEVATION - STAGE 1A-4 - LOTS 229-242

VINEWAY LIMITED CLIENT DELMORE - STAGE 1 PROJECT NAME ELEVATIONS - STAGE 1A-4 / LOTS 229-242 DRAWING TITLE 1:15000 SCALE REVISION NO.