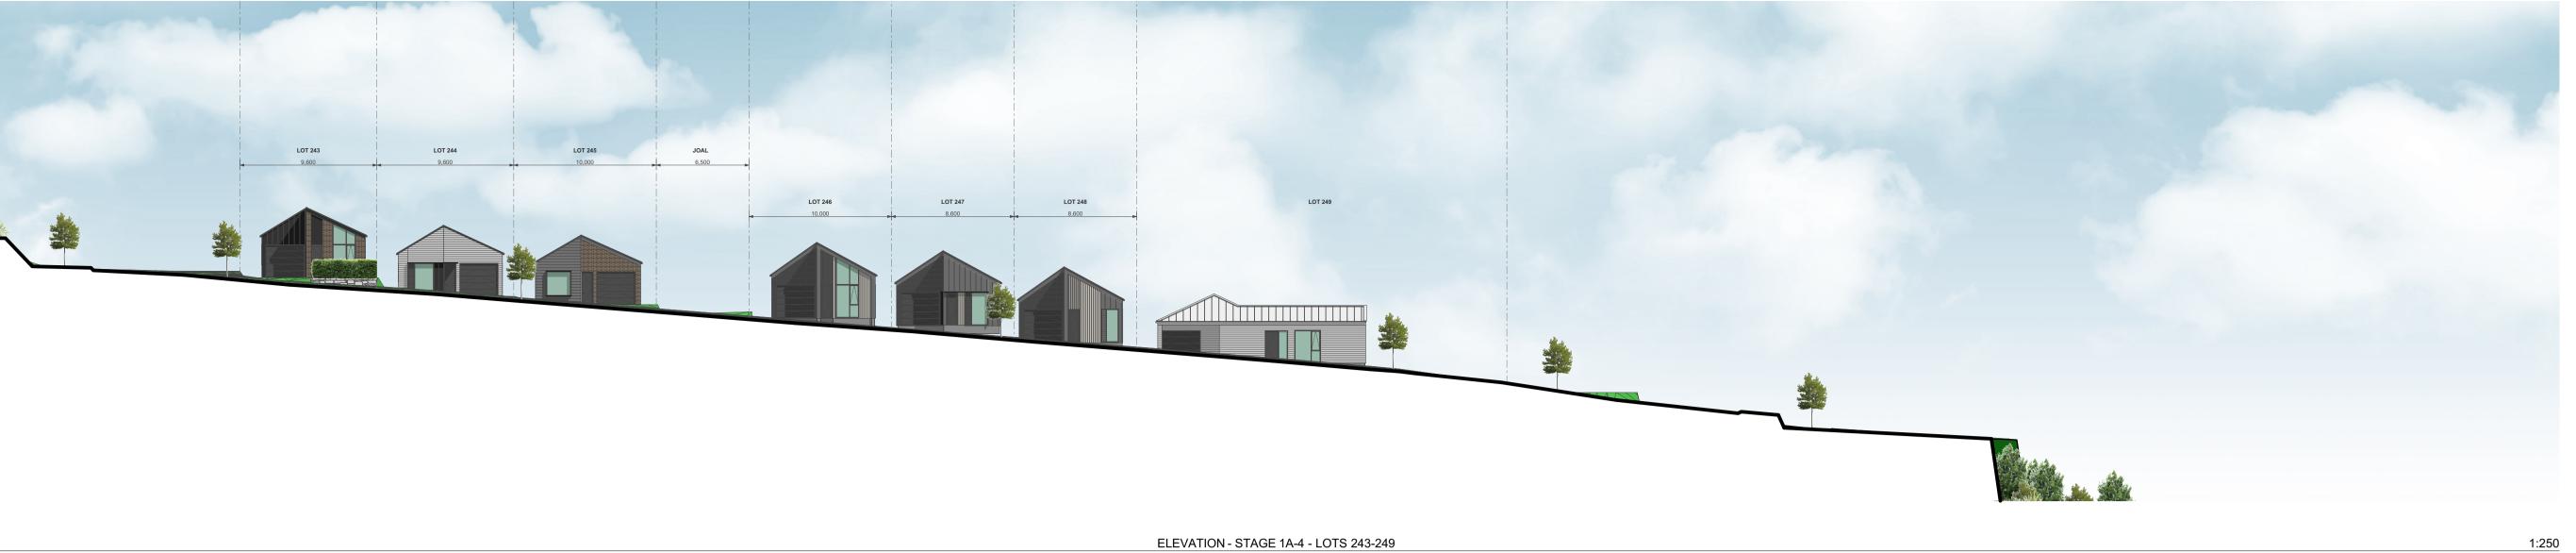

LOT 243

0,000

10,000

LOT 246

10,000

LOT 246

10,000

8,600

ELEVATION - STAGE 1A-4 - LOTS 243-249

PROJECT NAME

DELMORE - STAGE 1

DRAWING TITLE

BLEVATIONS - STAGE 1A-4 / LOTS 243-249

SCALE

1:15000

REVISION NO.

A

DRAWING NO.

1:100

ELEVATION - STAGE 1A-4 - STREAM EDGE

TERRA STUDIO

PROJECT KEY