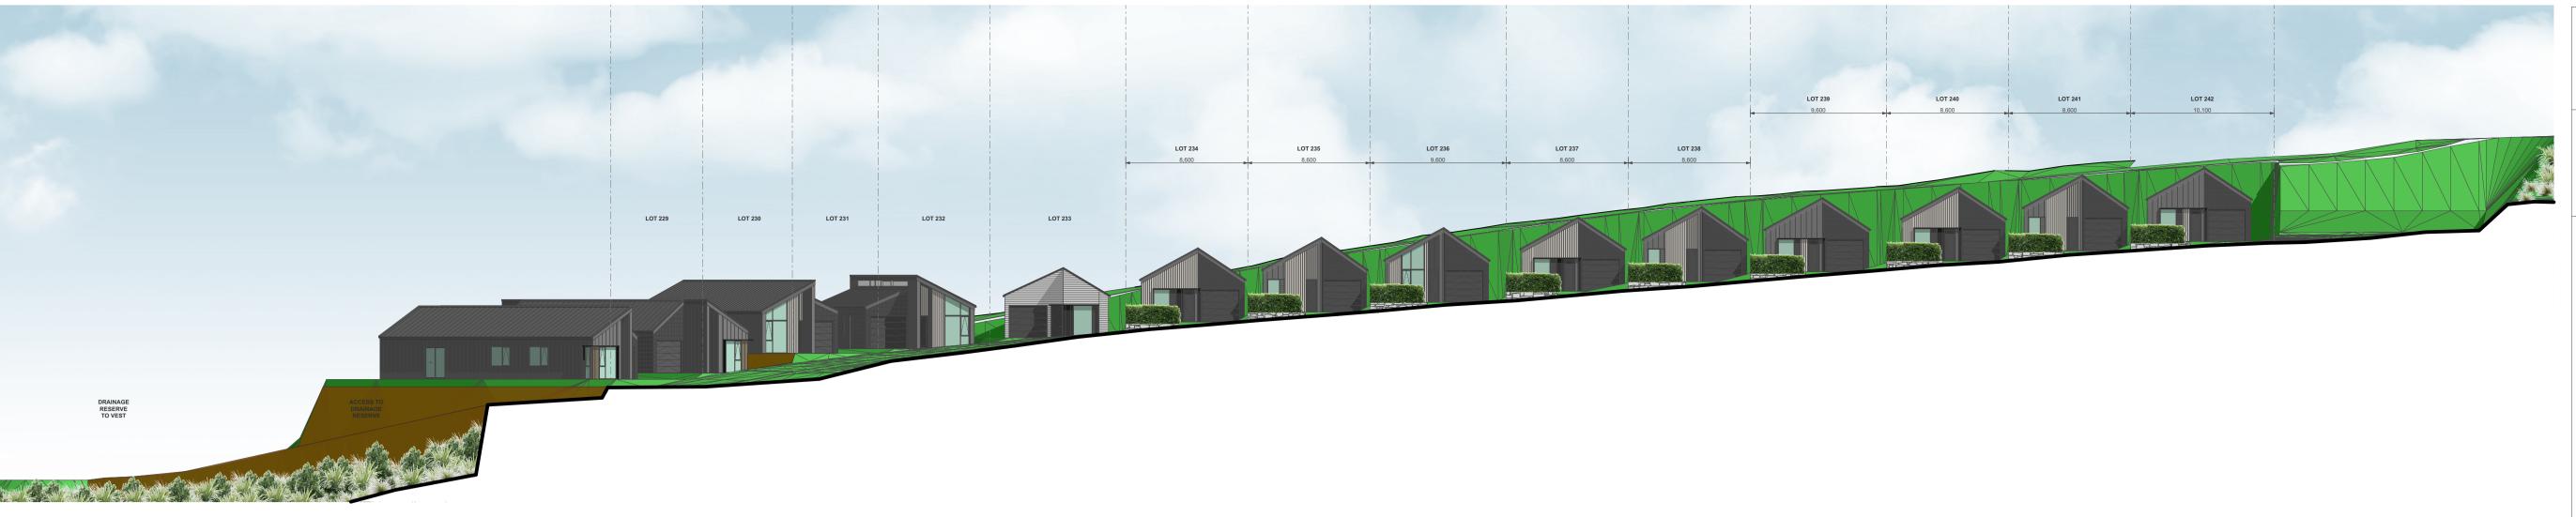

**LOT 233 LOT 229 LOT 230** LOT 231 **LOT 232** DRAINAGE RESERVE TO VEST

> 1:100 ELEVATION - STAGE 1A-4 - LOTS 229-242

VINEWAY LIMITED CLIENT DELMORE - STAGE 1 PROJECT NAME ELEVATIONS - STAGE 1A-4 / LOTS 229-242 DRAWING TITLE 1:15000 SCALE REVISION NO.

LOT 239 LOT 240 LOT 241 LOT 242 9,600 8,600 8,600 10,100 **LOT 238** 8,600

ELEVATION - STAGE 1A-4 - LOTS 229-242

VINEWAY LIMITED CLIENT DELMORE - STAGE 1 PROJECT NAME ELEVATIONS - STAGE 1A-4 / LOTS 229-242 DRAWING TITLE 1:15000 SCALE REVISION NO.