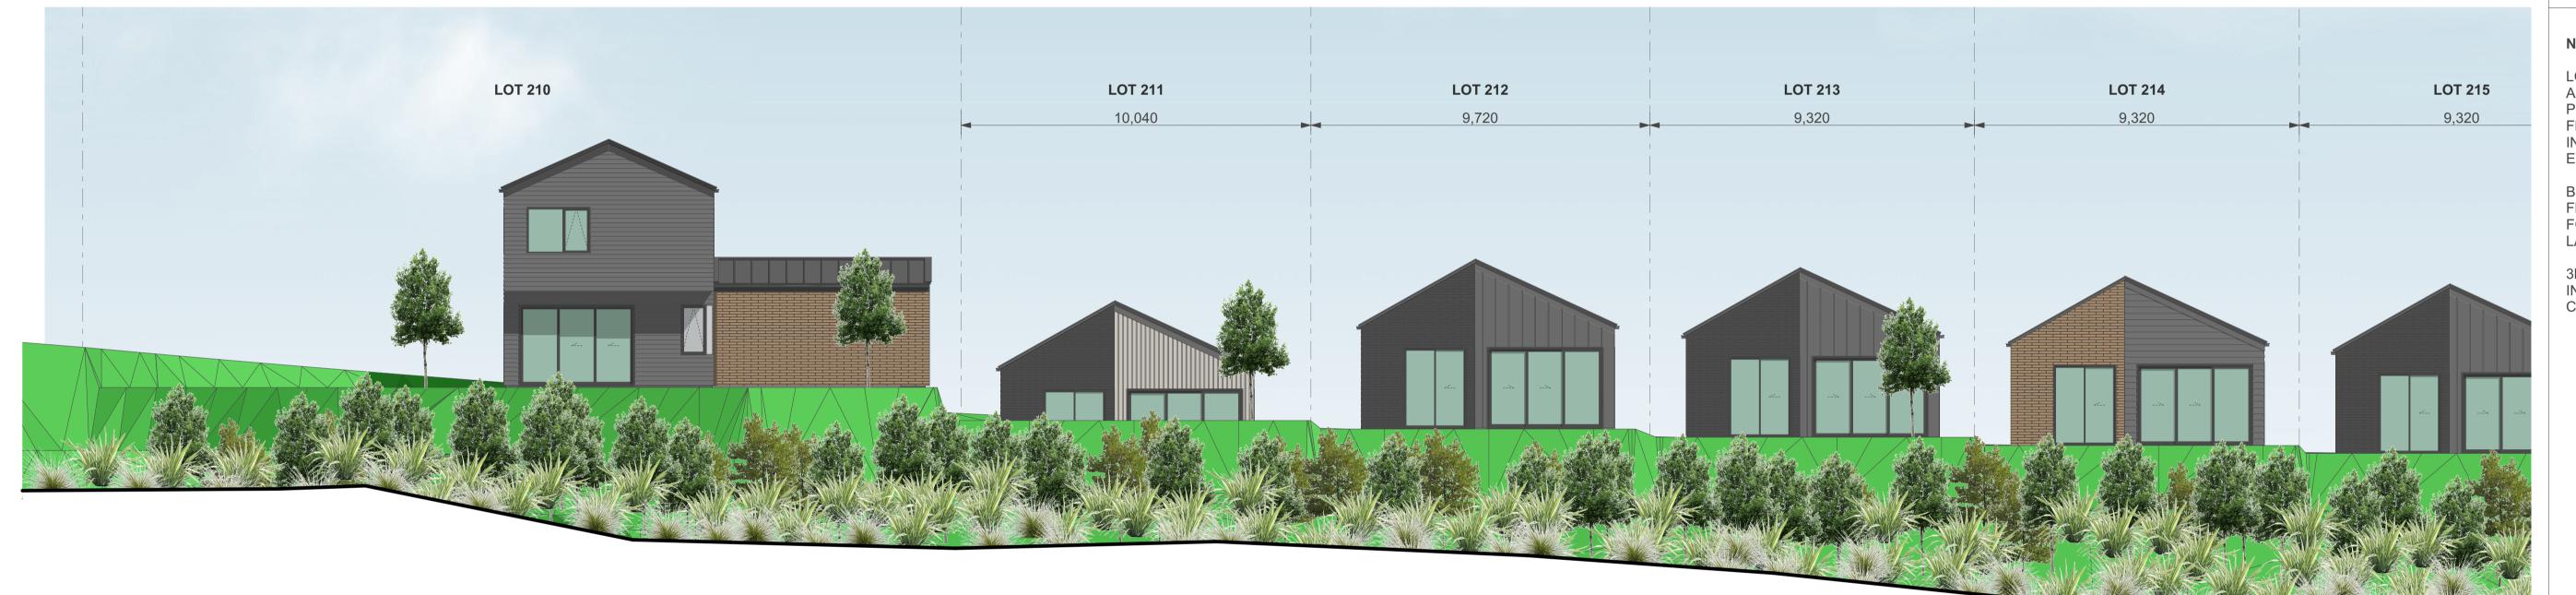

CLIENT VINEWAY LIMITED

PROJECT NAME DELMORE - STAGE 1

DRAWING TITLE ELEVATIONS - STAGE 1A-4 / LOTS 196-203

SCALE 1:15000

REVISION NO. A

DRAWING NO.

1:100

ELEVATION - STAGE 1A-4 - LOTS 210-224

ELEVATION - STAGE 1A-4 - LOTS 210-224

CLIENT VINEWAY LIMITED

PROJECT NAME DELMORE - STAGE 1

DRAWING TITLE ELEVATIONS - STAGE 1A-4 / LOTS 210-224

SCALE 1:15000

REVISION NO. A

ELEVATION - STAGE 1A-4 - LOTS 210-224

LOT 213

9,320

**LOT 212** 

9,720

**LOT 214** 

9,320

LOT 211 LOT 210

ELEVATION - STAGE 1A-4 - LOTS 210-224

CLIENT VINEWAY LIMITED

PROJECT NAME DELMORE - STAGE 1

DRAWING TITLE ELEVATIONS - STAGE 1A-4 / LOTS 210-224

SCALE 1:15000

REVISION NO. A

DRAWING NO.