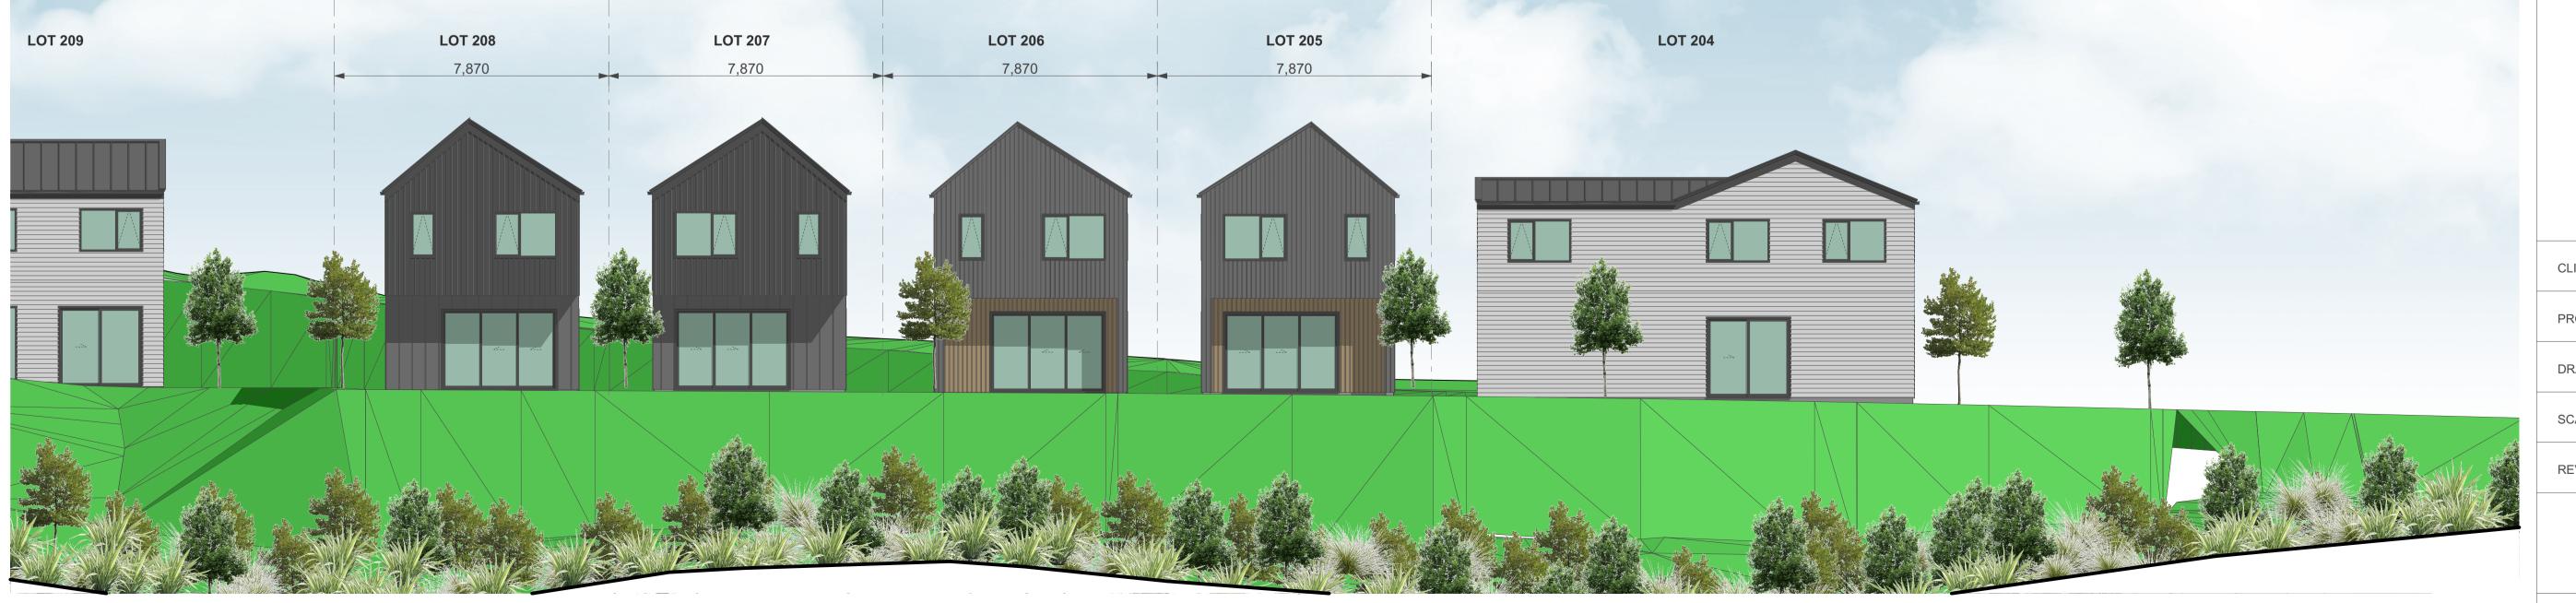

THE CIVIL CONTOUR PLANS FOR CLARITY.

**LOT 229 ROAD** 42,500 16,000

ELEVATION - STAGE 1A-4 - STREAM EDGE



VINEWAY LIMITED CLIENT DELMORE - STAGE 1 PROJECT NAME ELEVATIONS - STAGE 1A-4 / STREAM EDGE DRAWING TITLE 1:15000 SCALE

1:100

DRAWING NO. A-S1-2-34



# TERRA STUDIO





PROJECT KEY

1:250

1:100

# NOTES

LOT BOUNDARIES AND DIMENSIONS SHOWN ARE APPROXMATE ONLY - ELEVATION PLANES DO NOT RUN PARALLEL TO ROAD FRONTAGES IN ALL CASES. FOR SPECIFIC INFORMATION, REFER TO THE CIVIL ENGINEER'S SCHEME PLANS

BOTH PRIVATE AND PUBLIC LANDSCAPE FEATURES SHOWN ARE INDICIATIVE ONLY -FOR DETAILED DESIGN REFER TO THE LANDSCAPE ARCHITECT'S DRAWINGS

3D MODEL TRIANGULATION MAY BE VISIBLE IN SOME AREAS - REFER TO THE CIVIL CONTOUR PLANS FOR CLARITY.

LOT 254

ELEVATION - STAGE 1A-4 - STREAM EDGE



CLIENT VINEWAY LIMITED

PROJECT NAME DELMORE - STAGE 1

DRAWING TITLE ELEVATIONS - STAGE 1A-4 / STREAM EDGE

SCALE 1:15000

REVISION NO. A

DRAWING NO.

1:100