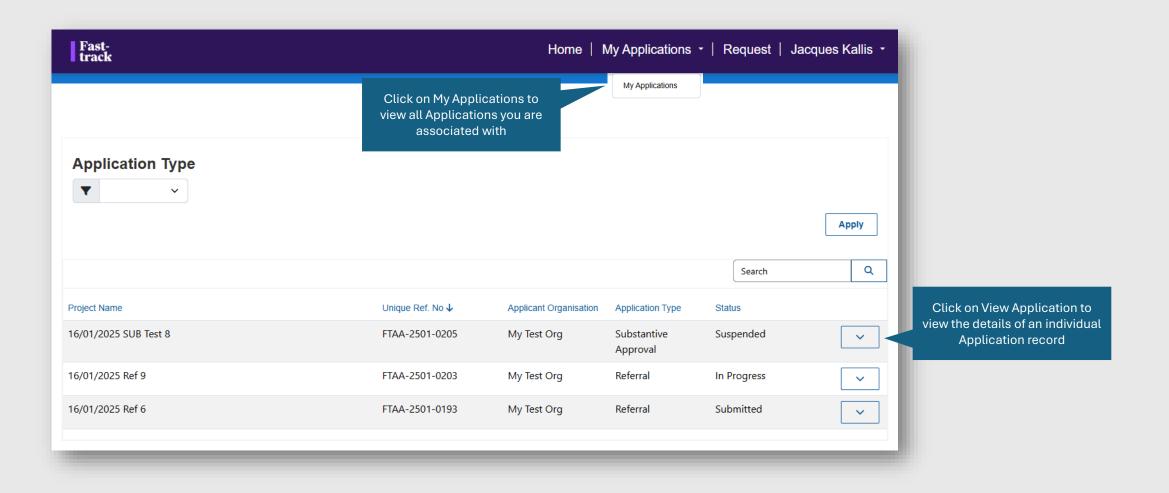

|                                                        |             |            |               |             |               |
| opyright © 2025. A | All rights reserved.   |                                                                                            |                       |                                                        |             |            |               |             |               |
|                    |                        |                                                                                            |                       |                                                        |             |            |               |             |               |





# **Other Portal Activities**





### **Viewing My Applications**







### **Viewing My Requests**

Click on Request to view all Requests you need to provide feedback on

| Fast-<br>track   |                  | Home                  | My Application | as - ∣ Request ∣ Jacques | s Kallis 🝷   |
|------------------|------------------|-----------------------|----------------|--------------------------|--------------|
|                  |                  |                       |                |                          |              |
|                  |                  |                       |                | Search                   | Q            |
| Request Number 🗸 | Title / Subject  | Application           | Due Date       | Created On               |              |
| REQ001088D3L4    | to jacq 1        | 16/01/2025 SUB Test 8 | 1/17/2025