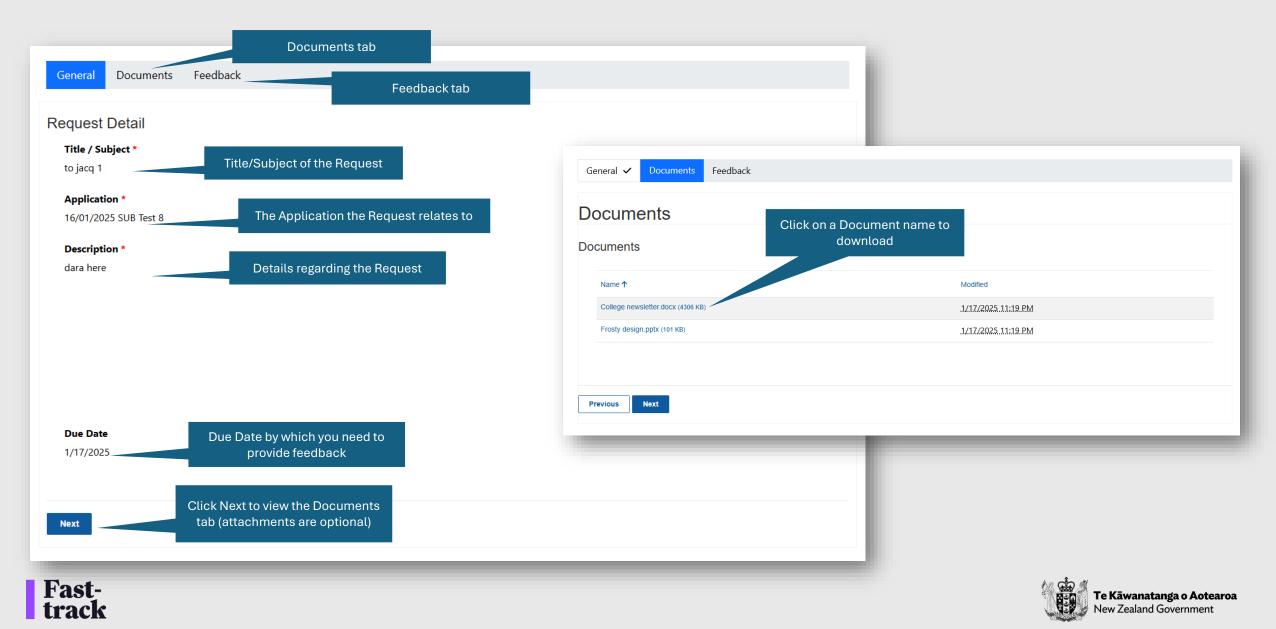

|                       |                |                          |              |
|                  |                  |                       |                | Search                   | Q            |
| Request Number 🗸 | Title / Subject  | Application           | Due Date       | Created On               |              |
| REQ001088D3L4    | to jacq 1        | 16/01/2025 SUB Test 8 | 1/17/2025      | 1/17/2025 11:18 PM       | ~            |
| REQ001078W1F2    | jacques and gary | 16/01/2025 Ref 9      | 1/23/2025      | 1/17/2025 12:02 AM       | $\mathbf{x}$ |
|                  |                  |                       |                |                          |              |

Click on View Request to view the details of a Request





### **Viewing Request Details**



### **Creating Feedback for a Request**

**Fast-**

|                                           | 1 - Select the Feedback t<br>a Request      | tab of                              |             | General Documents                                                  |                                                        |
|-------------------------------------------|---------------------------------------------|-------------------------------------|-------------|--------------------------------------------------------------------|--------------------------------------------------------|
|                                           | ancquest                                    |                                     |             | General