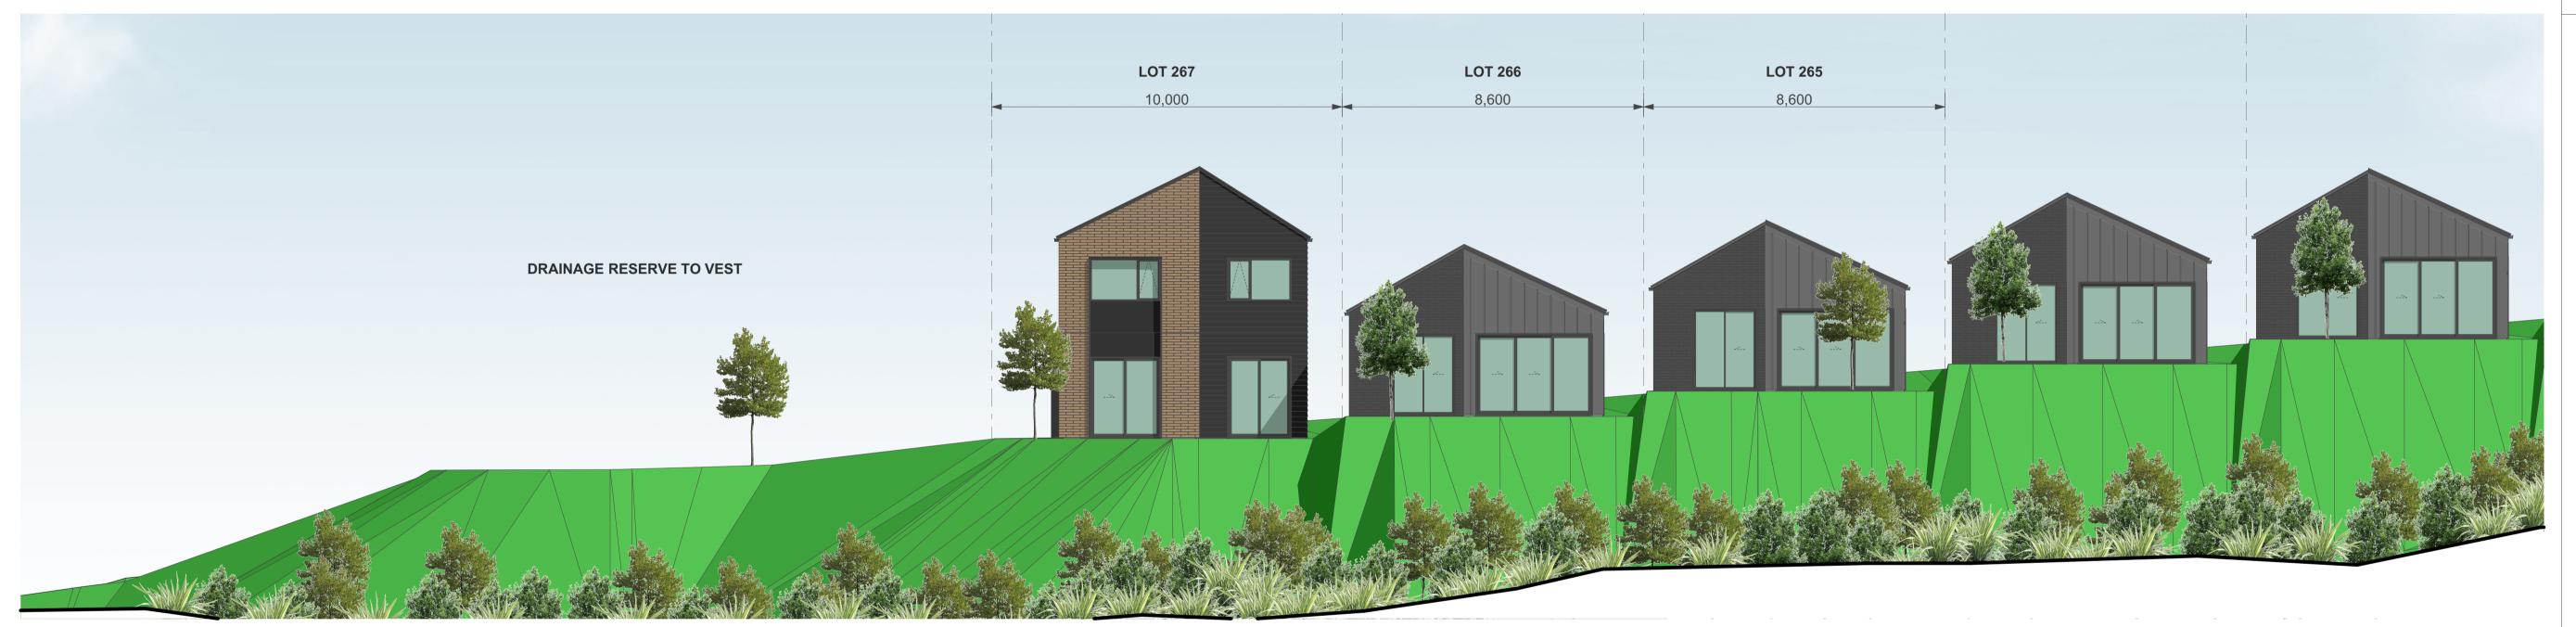

N.O.R & ROAD

DRAINAGE RESERVE TO VEST

LOT 260
8,590

ELEVATION - STAGE 1B-1 - LOTS 260-267

CLIENT VINEWAY LIMITED

PROJECT NAME DELMORE - STAGE 1

DRAWING TITLE ELEVATIONS - STAGE 1B-1 / LOTS 260-267

SCALE 1:15000

REVISION NO. A

DRAWING NO.

1:100

ELEVATION - STAGE 1B-1 - LOTS 260-267

ELEVATION - STAGE 1B-1 - LOTS 260-267