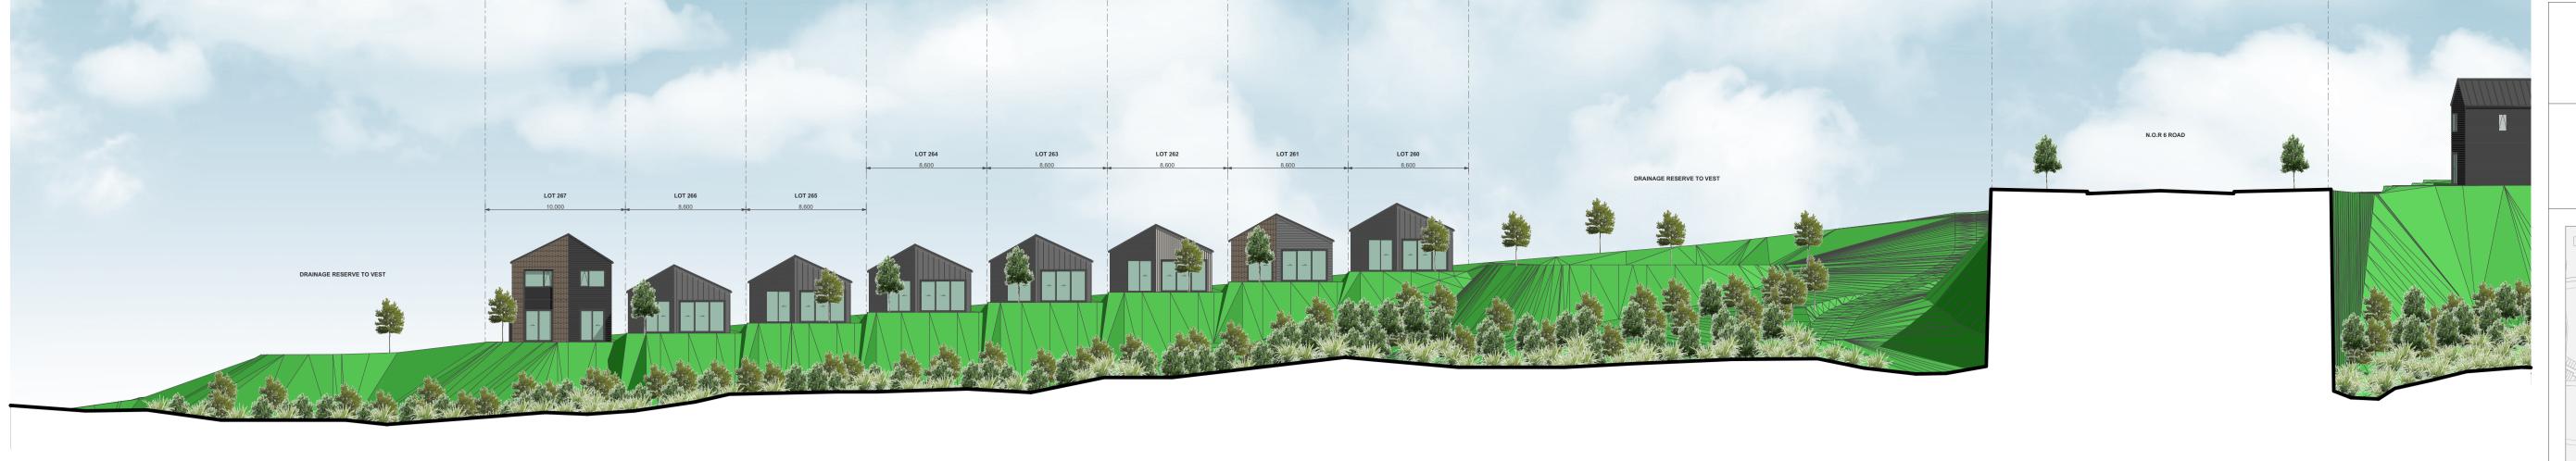

N.O.R & ROAD

DRAINAGE RESERVE TO VEST

LOT 260
8,590

ELEVATION - STAGE 1B-1 - LOTS 260-267

CLIENT VINEWAY LIMITED

PROJECT NAME DELMORE - STAGE 1

DRAWING TITLE ELEVATIONS - STAGE 1B-1 / LOTS 260-267

SCALE 1:15000

REVISION NO. A

DRAWING NO.

1:100

ELEVATION - STAGE 1B-1 - LOTS 260-267

ELEVATION - STAGE 1B-1 - LOTS 260-267