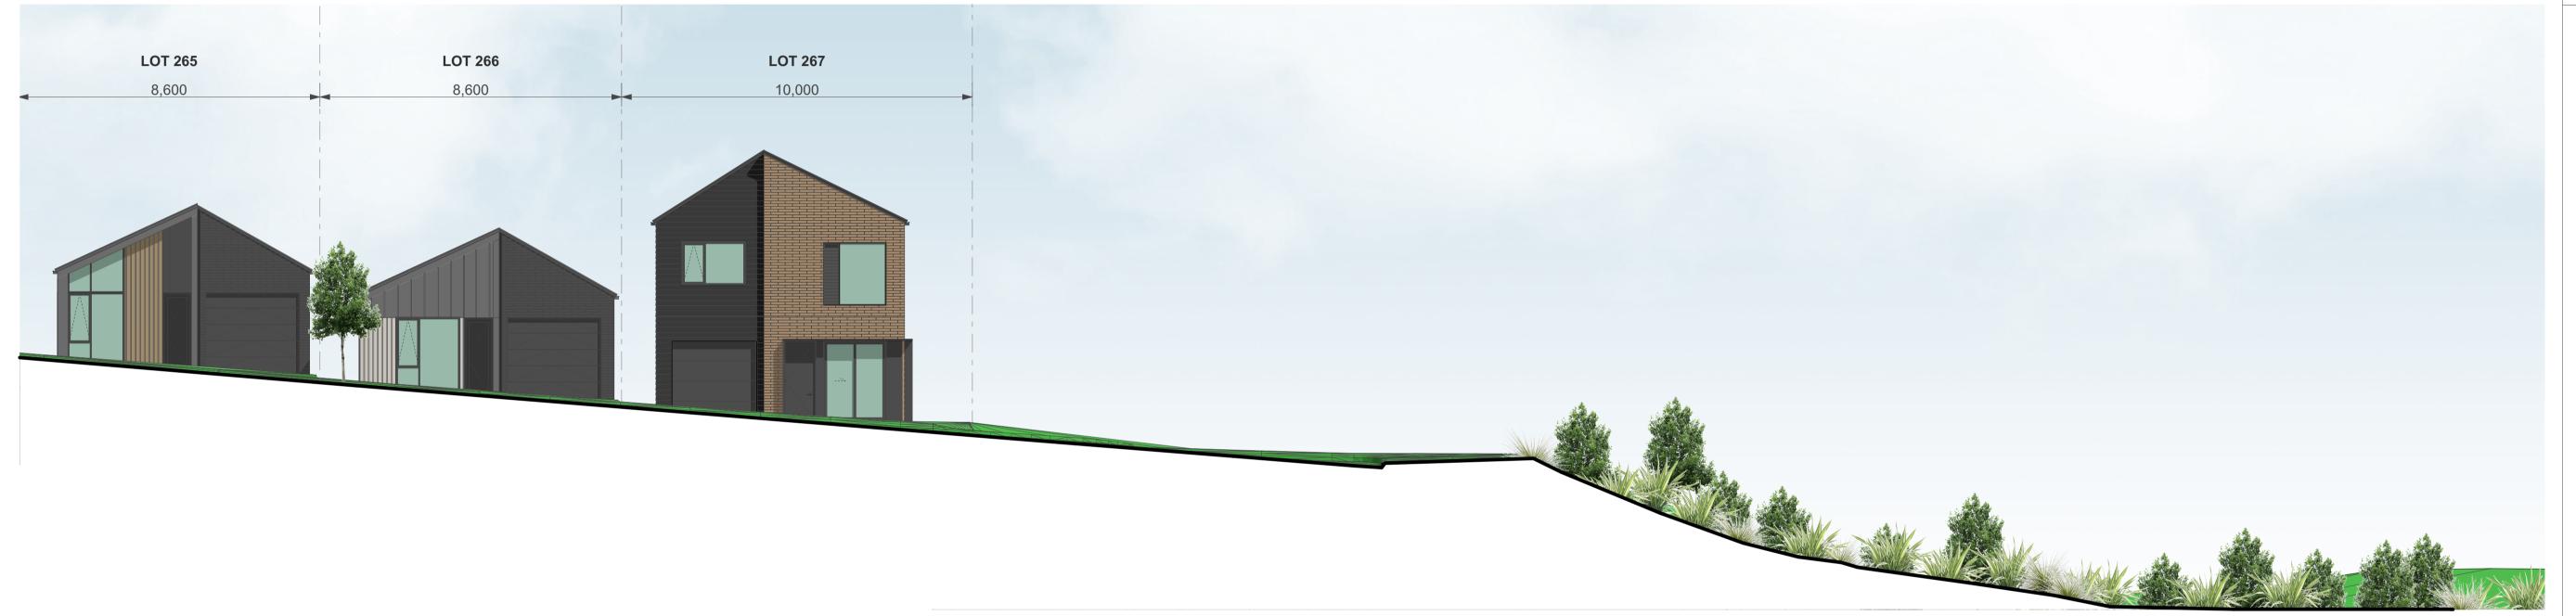

# TERRA STUDIO

PROJECT KEY

## NOTES

1:100

LOT BOUNDARIES AND DIMENSIONS SHOWN ARE APPROXMATE ONLY - ELEVATION PLANES DO NOT RUN PARALLEL TO ROAD FRONTAGES IN ALL CASES. FOR SPECIFIC INFORMATION, REFER TO THE CIVIL ENGINEER'S SCHEME PLANS

BOTH PRIVATE AND PUBLIC LANDSCAPE FEATURES SHOWN ARE INDICIATIVE ONLY -FOR DETAILED DESIGN REFER TO THE LANDSCAPE ARCHITECT'S DRAWINGS

3D MODEL TRIANGULATION MAY BE VISIBLE IN SOME AREAS - REFER TO THE CIVIL CONTOUR PLANS FOR CLARITY.

PROJECT NAME

DELMORE - STAGE 1

DRAWING TITLE

ELEVATIONS - STAGE 1B-1 / LOTS 260-267

SCALE

1:15000

REVISION NO.

A

DRAWING NO.

ELEVATION - STAGE 1B-1 - LOTS 268-276