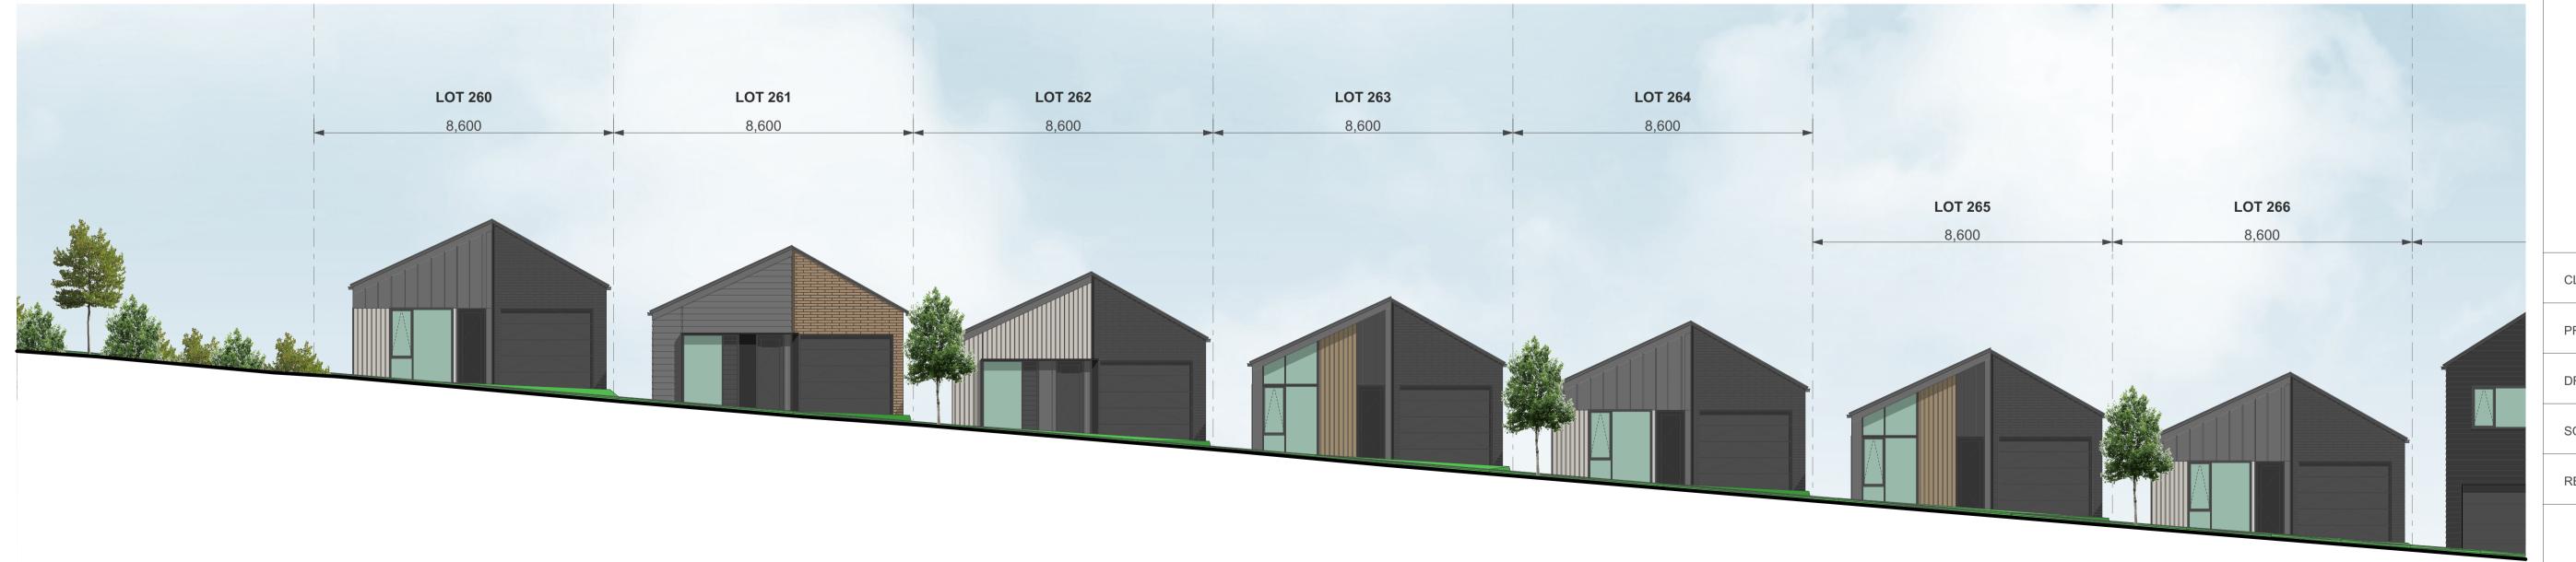

ELEVATION - STAGE 1B-1 - LOTS 260-267

# TERRA STUDIO

PROJECT KEY

### **NOTES**

1:250

LOT BOUNDARIES AND DIMENSIONS SHOWN ARE APPROXMATE ONLY - ELEVATION PLANES DO NOT RUN PARALLEL TO ROAD FRONTAGES IN ALL CASES. FOR SPECIFIC INFORMATION, REFER TO THE CIVIL ENGINEER'S SCHEME PLANS

BOTH PRIVATE AND PUBLIC LANDSCAPE FEATURES SHOWN ARE INDICIATIVE ONLY -FOR DETAILED DESIGN REFER TO THE LANDSCAPE ARCHITECT'S DRAWINGS

3D MODEL TRIANGULATION MAY BE VISIBLE IN SOME AREAS - REFER TO THE CIVIL CONTOUR PLANS FOR CLARITY.

N.O.R & ROAD

DRAINAGE RESERVE TO VEST

LOT 260
8,590

ELEVATION - STAGE 1B-1 - LOTS 260-267

CLIENT VINEWAY LIMITED

PROJECT NAME DELMORE - STAGE 1

DRAWING TITLE ELEVATIONS - STAGE 1B-1 / LOTS 260-267

SCALE 1:15000

REVISION NO. A

DRAWING NO.

1:100

ELEVATION - STAGE 1B-1 - LOTS 260-267

ELEVATION - STAGE 1B-1 - LOTS 260-267