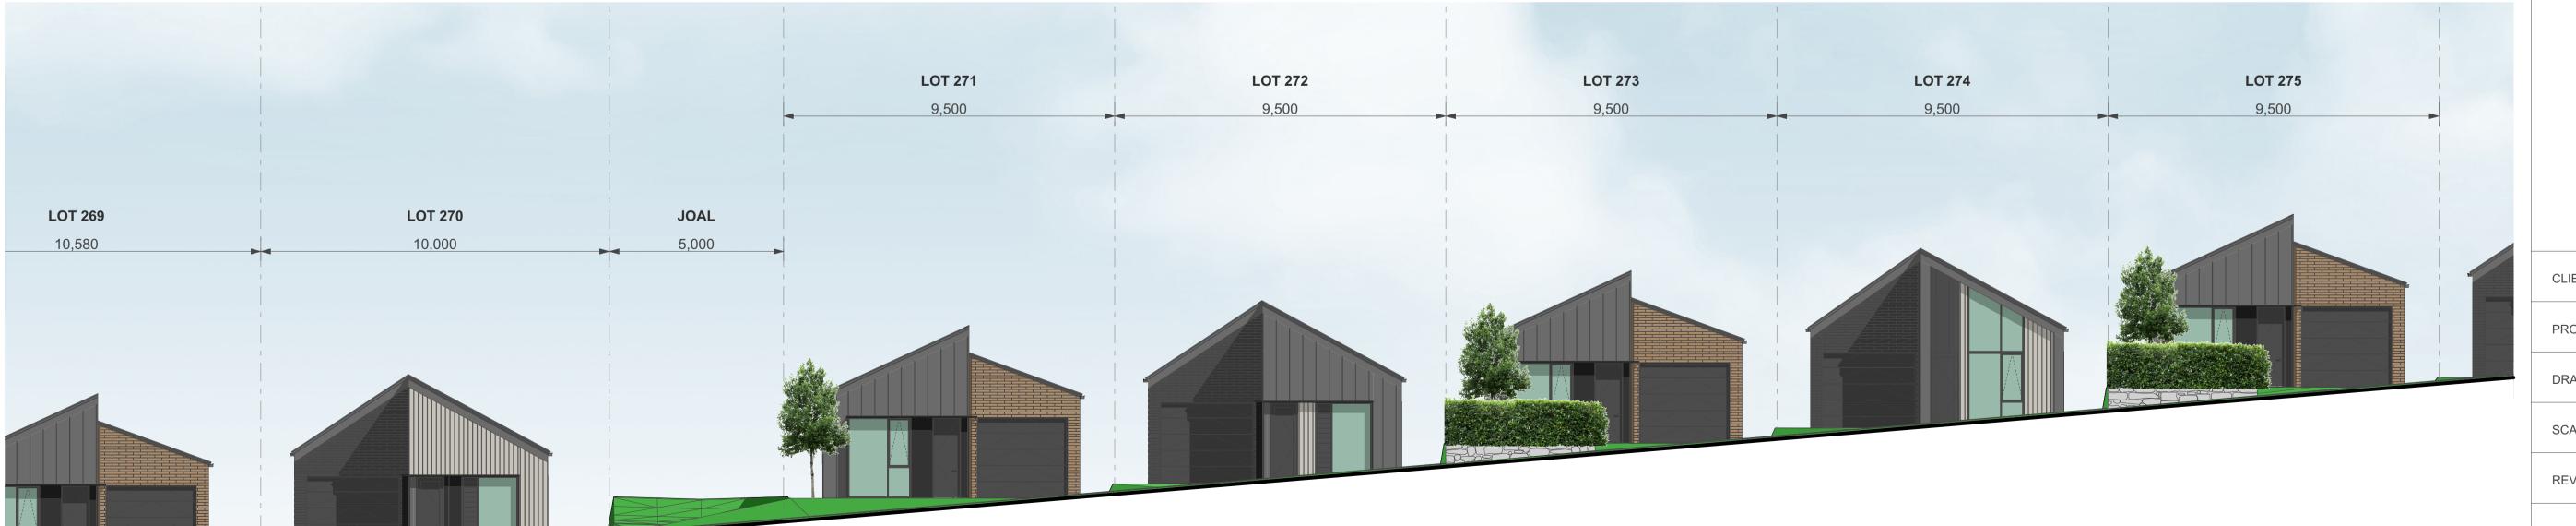

DRAWING NO.

ELEVATION - STAGE 1B-1 - LOTS 268-276

LOT 276 JOAL LOT 250 N.O.R 6 ROAD
10,780 8,000 21,470

ELEVATION - STAGE 1B-1 - LOTS 268-276

CLIENT VINEWAY LIMITED

PROJECT NAME DELMORE - STAGE 1

DRAWING TITLE ELEVATIONS - STAGE 1B-1 / LOTS 260-267

SCALE 1:15000

REVISION NO. A

DRAWING NO.

1:100

ELEVATION - STAGE 1B-1 - LOTS 268-276

ELEVATION - STAGE 1B-1 - LOTS 268-276