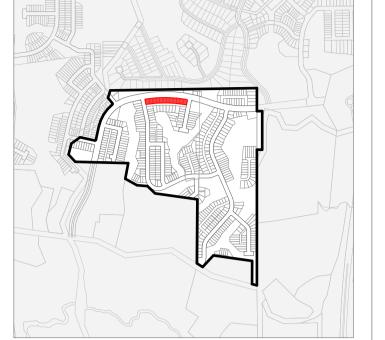

ELEVATION - STAGE 1B-1 - LOTS 280-291

**LOT 281 LOT 282 LOT 280** LOT 283

ELEVATION - STAGE 1B-1 - LOTS 280-291

LOT 283 **LOT 284 LOT 286 LOT 287 LOT 285** 

VINEWAY LIMITED CLIENT DELMORE - STAGE 1 PROJECT NAME ELEVATIONS - STAGE 1B-1 / LOTS 280-291 DRAWING TITLE 1:15000 SCALE REVISION NO.