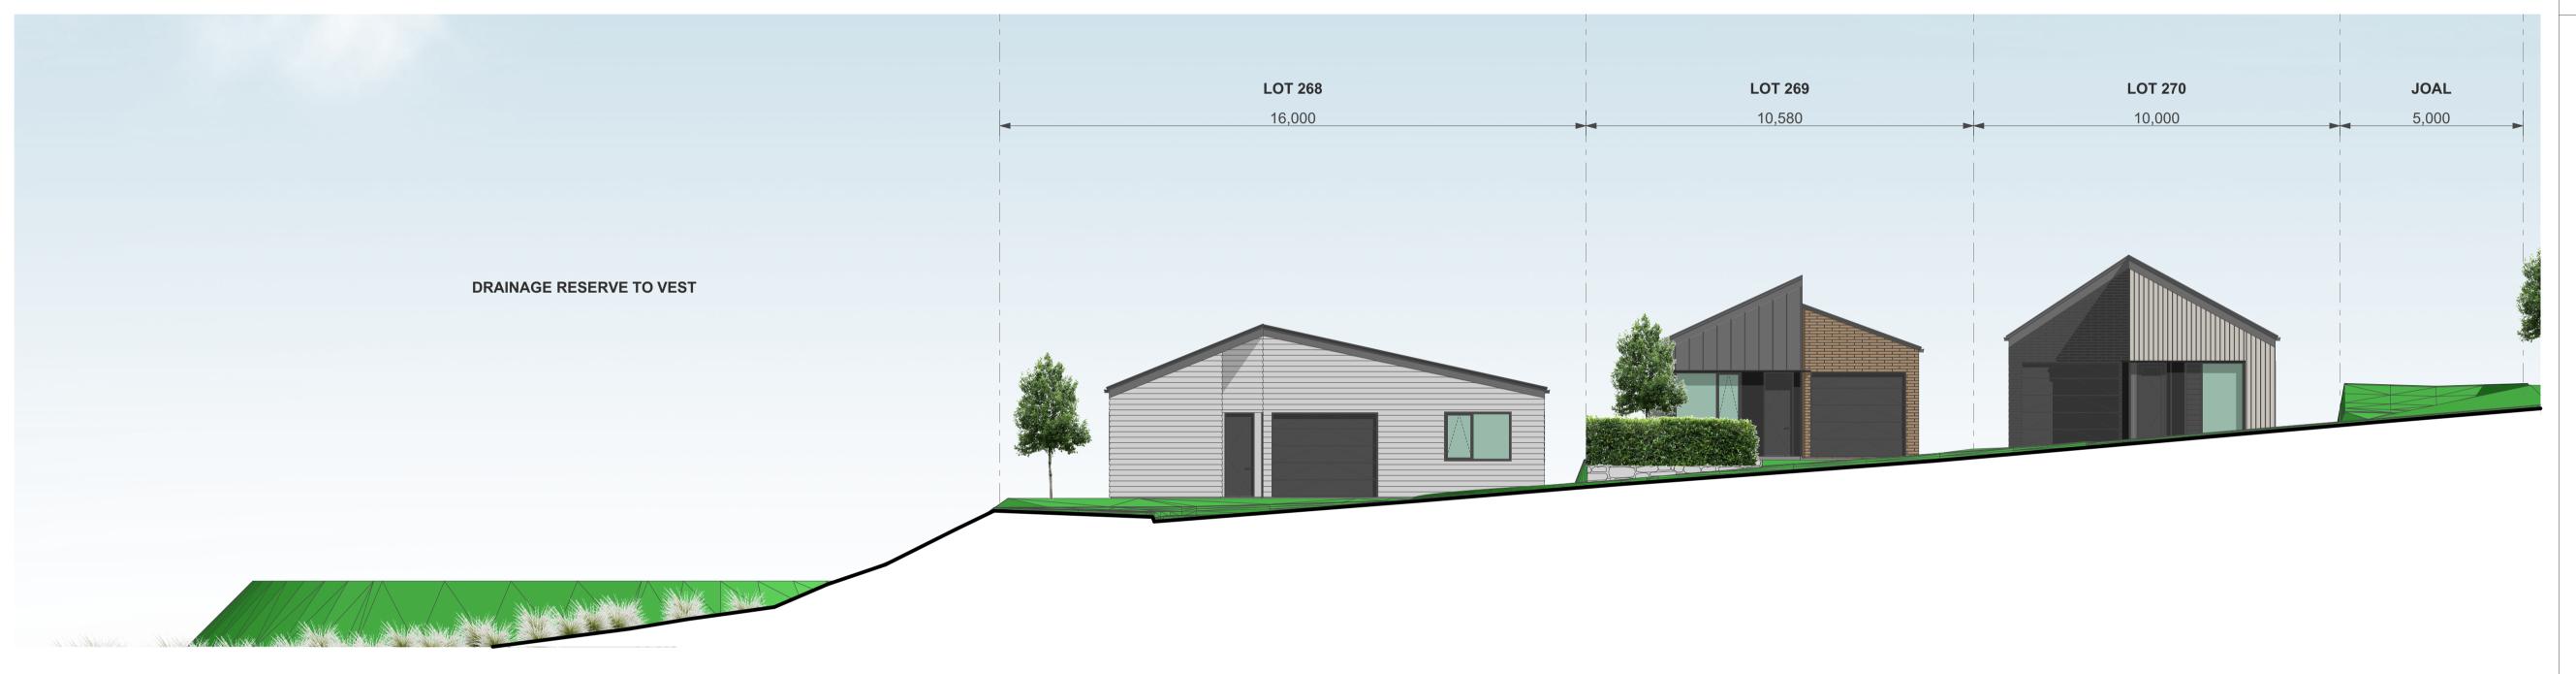

DRAWING NO.

ELEVATION - STAGE 1B-1 - LOTS 268-276

LOT 276 JOAL LOT 250 N.O.R 6 ROAD
10,780 8,000 21,470

ELEVATION - STAGE 1B-1 - LOTS 268-276

CLIENT VINEWAY LIMITED

PROJECT NAME DELMORE - STAGE 1

DRAWING TITLE ELEVATIONS - STAGE 1B-1 / LOTS 260-267

SCALE 1:15000

REVISION NO. A

DRAWING NO.

1:100

ELEVATION - STAGE 1B-1 - LOTS 268-276

ELEVATION - STAGE 1B-1 - LOTS 268-276