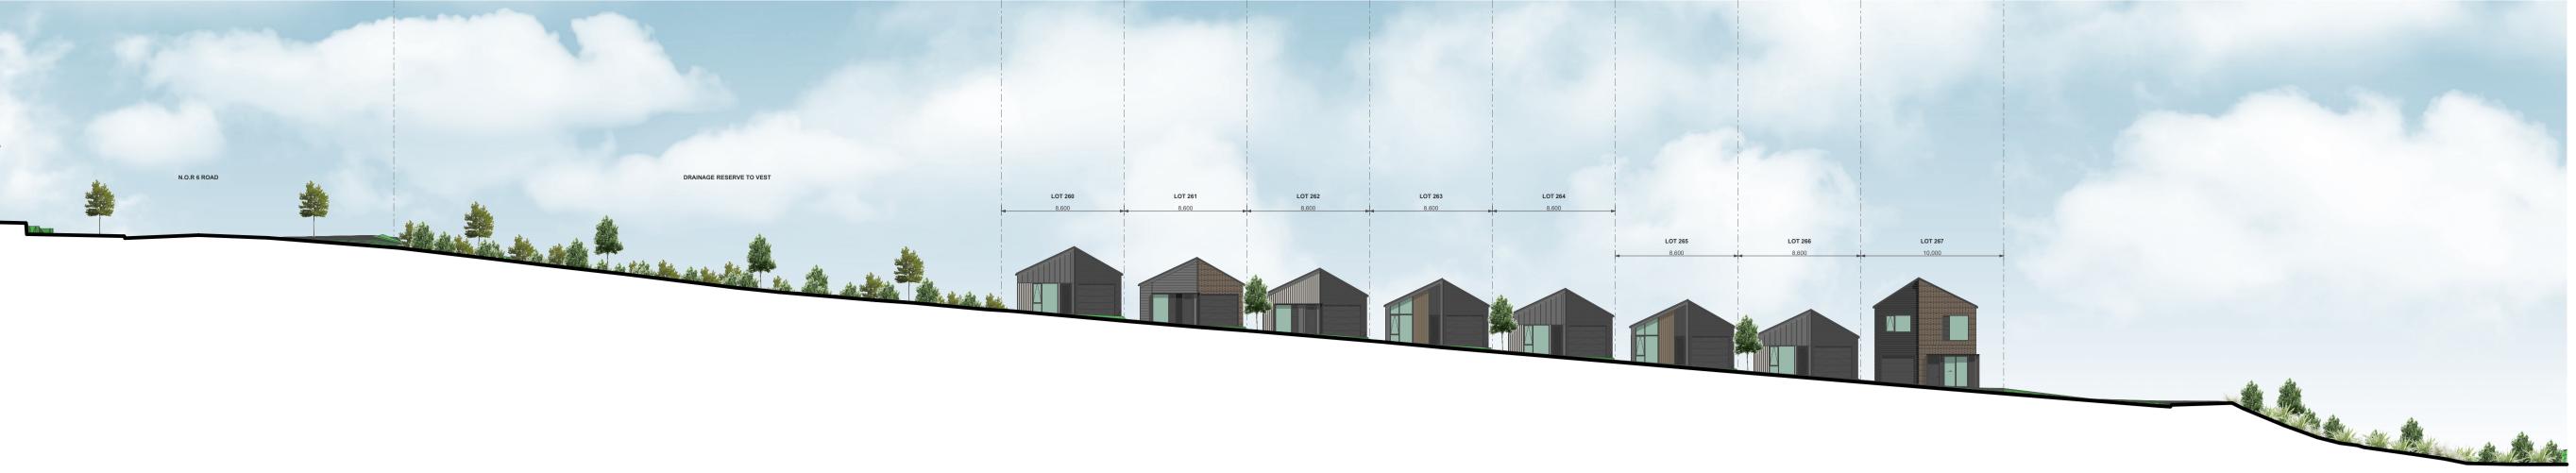

N.O.R & ROAD

DRAINAGE RESERVE TO VEST

LOT 260
8,590

ELEVATION - STAGE 1B-1 - LOTS 260-267

CLIENT VINEWAY LIMITED

PROJECT NAME DELMORE - STAGE 1

DRAWING TITLE ELEVATIONS - STAGE 1B-1 / LOTS 260-267

SCALE 1:15000

REVISION NO. A

DRAWING NO.

1:100

ELEVATION - STAGE 1B-1 - LOTS 260-267

ELEVATION - STAGE 1B-1 - LOTS 260-267