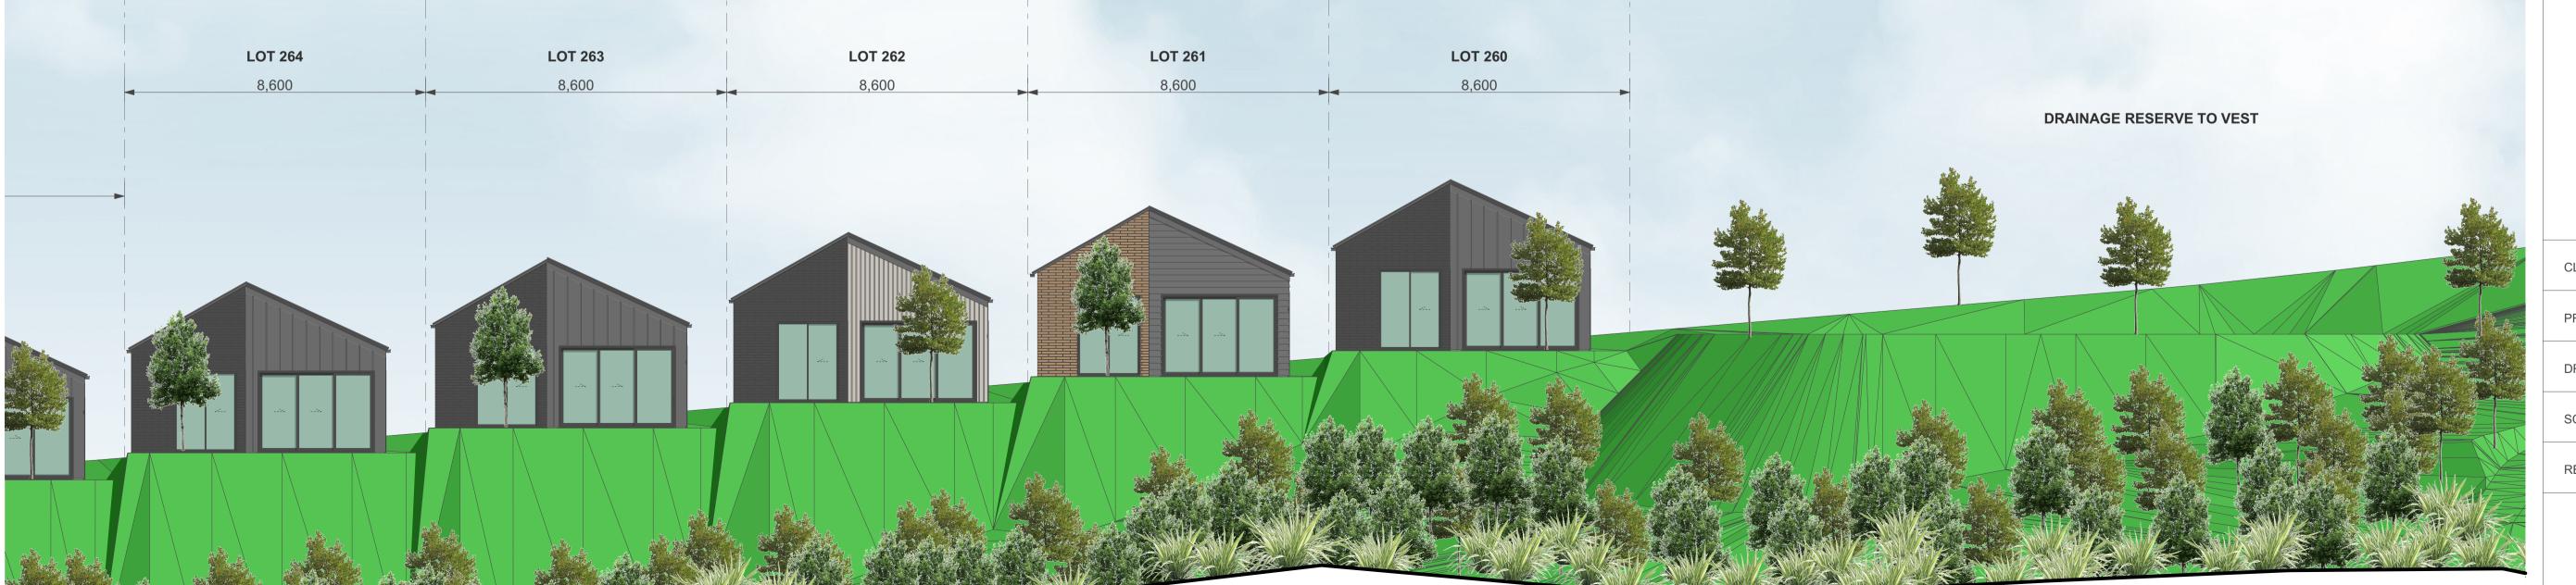

ELEVATION - STAGE 1B-1 - LOTS 260-267

### **NOTES**

1:250

LOT BOUNDARIES AND DIMENSIONS SHOWN ARE APPROXMATE ONLY - ELEVATION PLANES DO NOT RUN PARALLEL TO ROAD FRONTAGES IN ALL CASES. FOR SPECIFIC INFORMATION, REFER TO THE CIVIL ENGINEER'S SCHEME PLANS

BOTH PRIVATE AND PUBLIC LANDSCAPE FEATURES SHOWN ARE INDICIATIVE ONLY -FOR DETAILED DESIGN REFER TO THE LANDSCAPE ARCHITECT'S DRAWINGS

3D MODEL TRIANGULATION MAY BE VISIBLE IN SOME AREAS - REFER TO THE CIVIL CONTOUR PLANS FOR CLARITY.

N.O.R & ROAD

DRAINAGE RESERVE TO VEST

LOT 260
8,590

ELEVATION - STAGE 1B-1 - LOTS 260-267

CLIENT VINEWAY LIMITED

PROJECT NAME DELMORE - STAGE 1

DRAWING TITLE ELEVATIONS - STAGE 1B-1 / LOTS 260-267

SCALE 1:15000

REVISION NO. A

DRAWING NO.

1:100

ELEVATION - STAGE 1B-1 - LOTS 260-267

ELEVATION - STAGE 1B-1 - LOTS 260-267