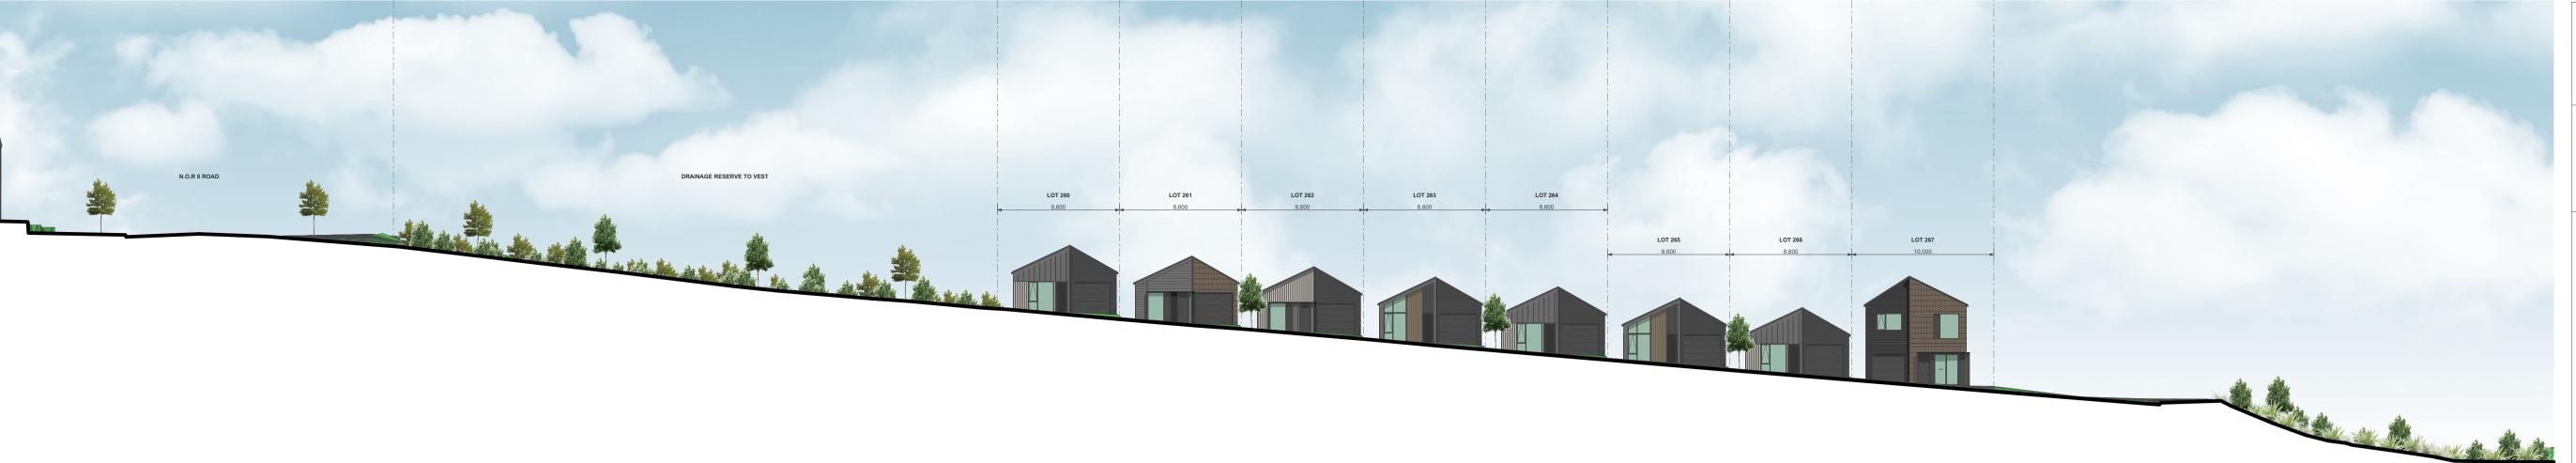

# TERRA STUDIO

PROJECT KEY

## NOTES

1:100

LOT BOUNDARIES AND DIMENSIONS SHOWN ARE APPROXMATE ONLY - ELEVATION PLANES DO NOT RUN PARALLEL TO ROAD FRONTAGES IN ALL CASES. FOR SPECIFIC INFORMATION, REFER TO THE CIVIL ENGINEER'S SCHEME PLANS

BOTH PRIVATE AND PUBLIC LANDSCAPE FEATURES SHOWN ARE INDICIATIVE ONLY -FOR DETAILED DESIGN REFER TO THE LANDSCAPE ARCHITECT'S DRAWINGS

3D MODEL TRIANGULATION MAY BE VISIBLE IN SOME AREAS - REFER TO THE CIVIL CONTOUR PLANS FOR CLARITY.

PROJECT NAME

DELMORE - STAGE 1

DRAWING TITLE

ELEVATIONS - STAGE 1B-1 / LOTS 260-267

SCALE

1:15000

REVISION NO.

A

DRAWING NO.

ELEVATION - STAGE 1B-1 - LOTS 268-276