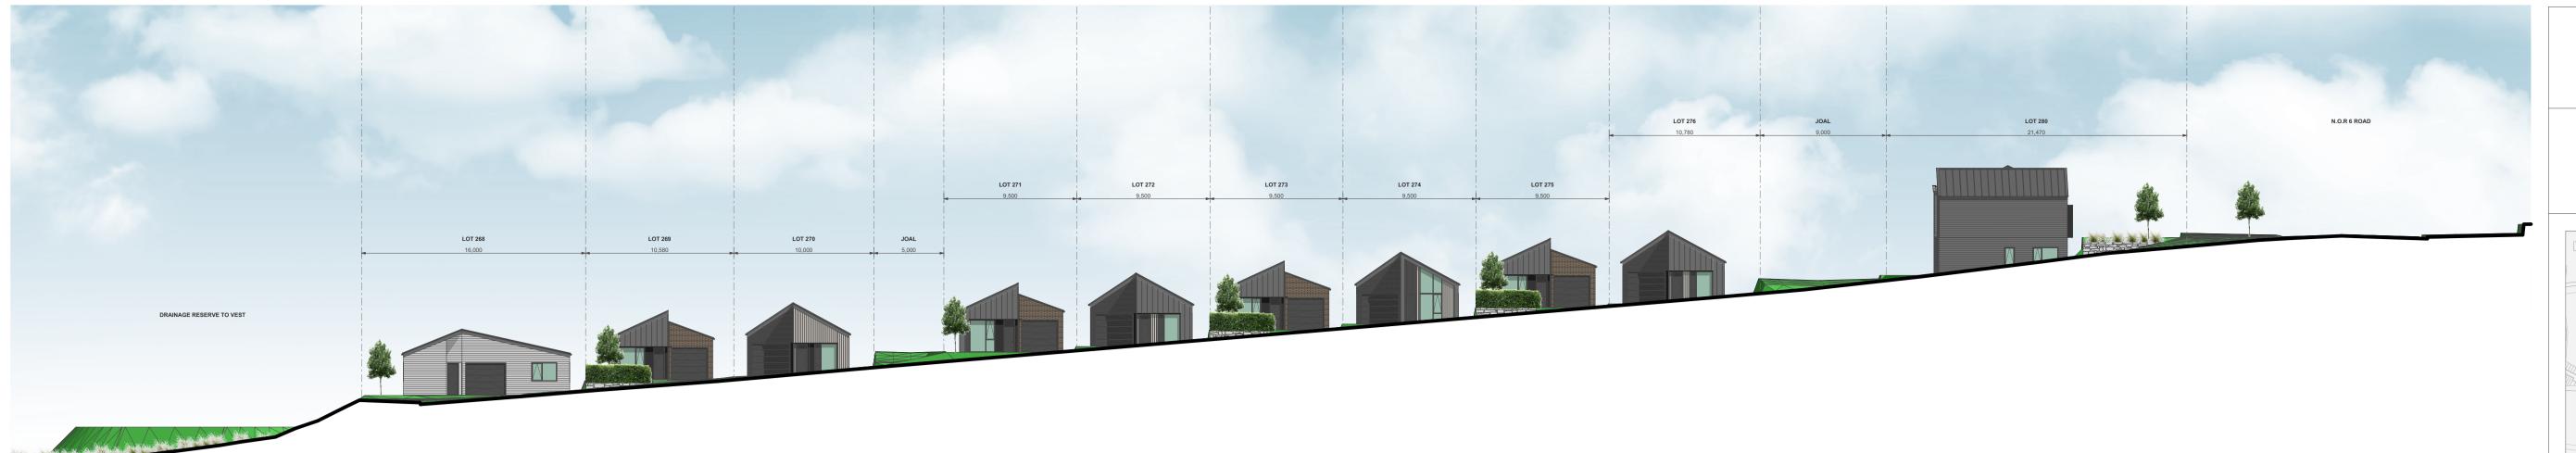

DRAWING NO.

ELEVATION - STAGE 1B-1 - LOTS 268-276

LOT 276 JOAL LOT 250 N.O.R 6 ROAD
10,780 8,000 21,470

ELEVATION - STAGE 1B-1 - LOTS 268-276

CLIENT VINEWAY LIMITED

PROJECT NAME DELMORE - STAGE 1

DRAWING TITLE ELEVATIONS - STAGE 1B-1 / LOTS 260-267

SCALE 1:15000

REVISION NO. A

DRAWING NO.

1:100

ELEVATION - STAGE 1B-1 - LOTS 268-276

ELEVATION - STAGE 1B-1 - LOTS 268-276

N.O.R & ROAD

DRAINAGE RESERVE TO VEST

LOT 260
8,590

ELEVATION - STAGE 1B-1 - LOTS 260-267

CLIENT VINEWAY LIMITED

PROJECT NAME DELMORE - STAGE 1

DRAWING TITLE ELEVATIONS - STAGE 1B-1 / LOTS 260-267

SCALE 1:15000