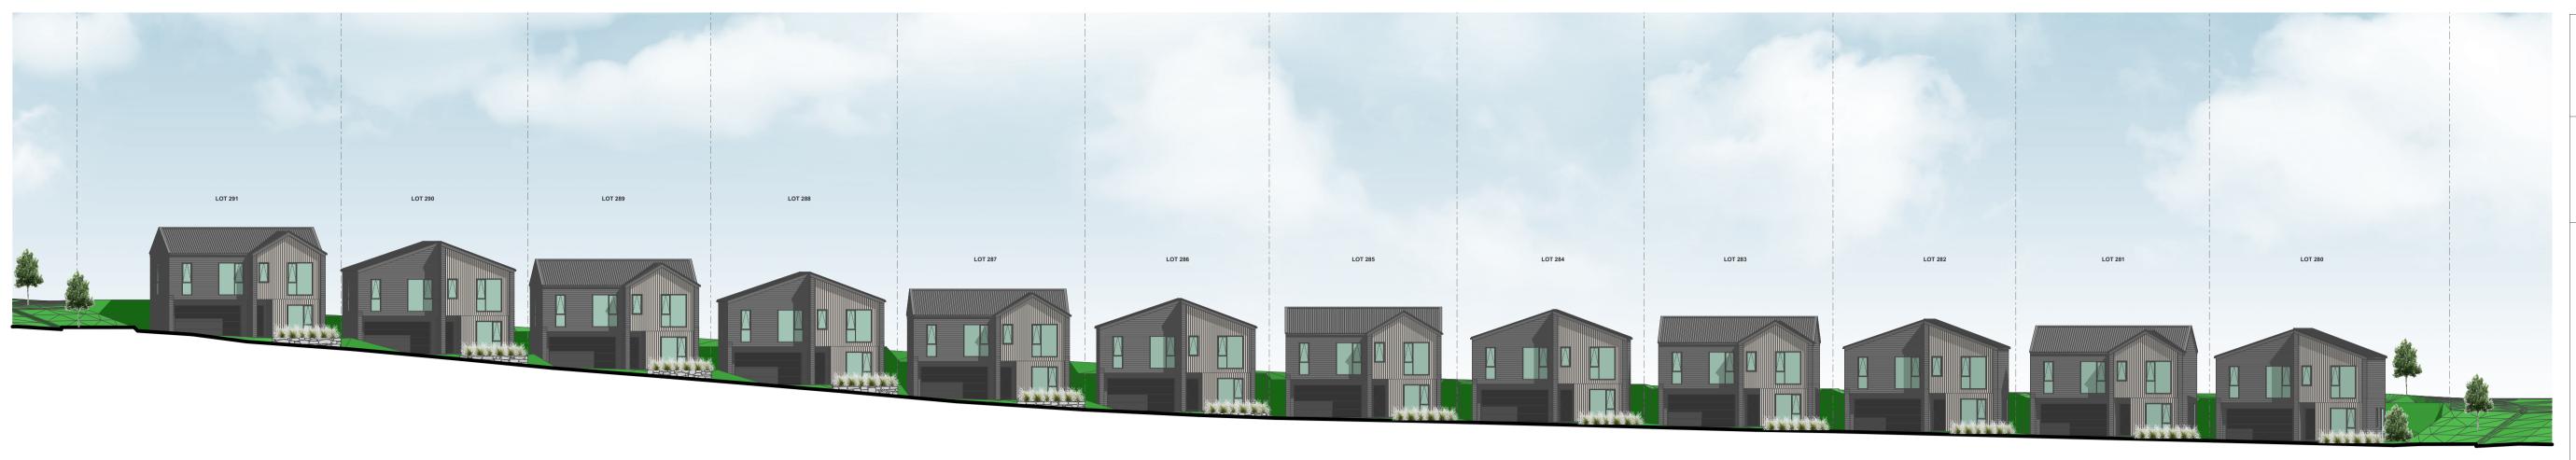

LOT 288 LOT 289 LOT 290

ELEVATION - STAGE 1B-1 - LOTS 280-291

PROJECT NAME

DELMORE - STAGE 1

DRAWING TITLE

BLEVATIONS - STAGE 1B-1 / LOTS 280-291

SCALE

1:15000

## TERRA STUDIO

ELEVATION - STAGE 1B-1 - LOTS 280-291

# LOT 291 LOT 289 LOT 288

PROJECT KEY