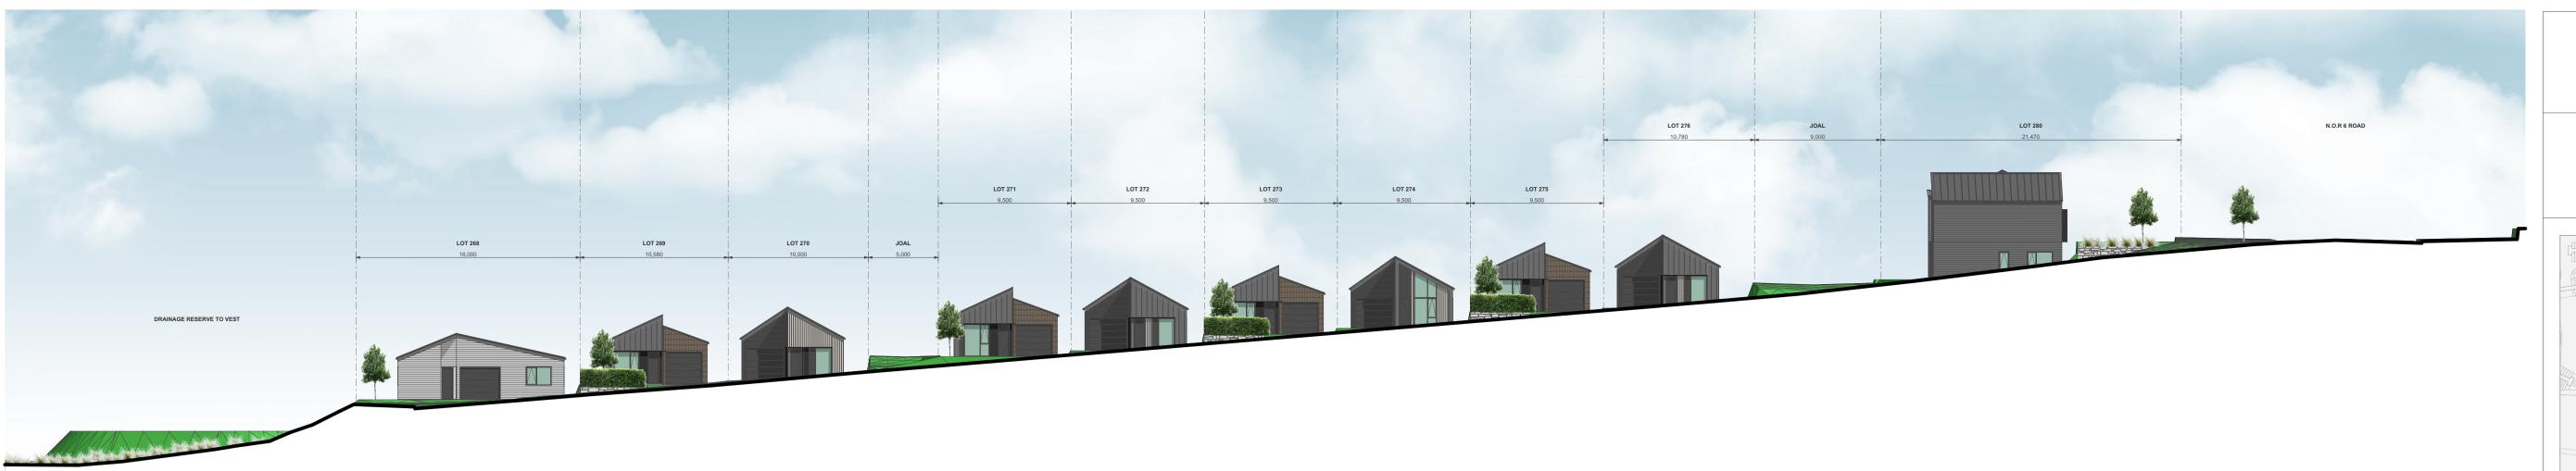

DRAWING NO.

ELEVATION - STAGE 1B-1 - LOTS 268-276

LOT 276 JOAL LOT 250 N.O.R 6 ROAD
10,780 8,000 21,470

ELEVATION - STAGE 1B-1 - LOTS 268-276

CLIENT VINEWAY LIMITED

PROJECT NAME DELMORE - STAGE 1

DRAWING TITLE ELEVATIONS - STAGE 1B-1 / LOTS 260-267

SCALE 1:15000

REVISION NO. A

DRAWING NO.

1:100

ELEVATION - STAGE 1B-1 - LOTS 268-276

ELEVATION - STAGE 1B-1 - LOTS 268-276

N.O.R & ROAD

DRAINAGE RESERVE TO VEST

LOT 260
8,590

ELEVATION - STAGE 1B-1 - LOTS 260-267

CLIENT VINEWAY LIMITED

PROJECT NAME DELMORE - STAGE 1

DRAWING TITLE ELEVATIONS - STAGE 1B-1 / LOTS 260-267

SCALE 1:15000