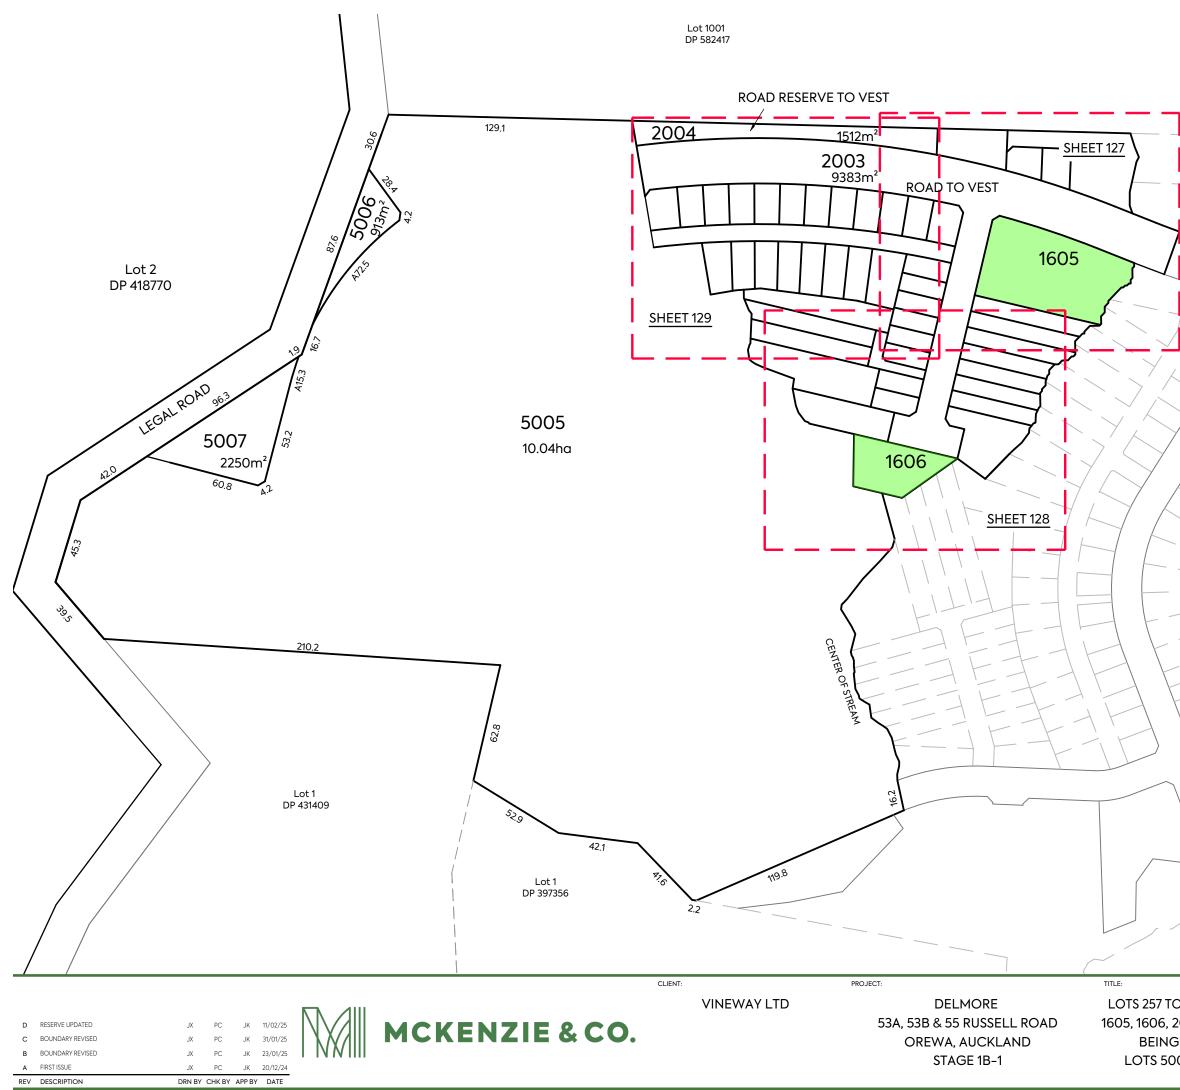

# NOTES:

THAT LOTS 1605 TO 1606 TO BE VEST AS AS LAND IN LIEU OF RESERVE IN AUCKLAND COUNCIL.

LOTS 257 TO 299, 471, 1508, 1509, 1515, 1605, 1606, 2003, 2004, 5005 TO 5007 BEING A SUBDIVISION OF LOTS 5000 & 5004 DP XXXXXX

FOR RESOURCE CONSENT SCALE: 1:2000 DO NOT SCALE DRAWING NO: REV: 3725-1-126 D

\DATA\MCKFS01\3725-1 DELMORE STAGE 1\_5231\06000. ENGINEERING DESIGN\6500. DRAWINGS\1B-126.DWG

PURPOSE OF ISSUE:

- 1. ALL DIMENSIONS ARE SHOWN IN METERS UNLESS NOTED OTHERWISE.
- ALL AREAS AND DIMENSIONS ARE SUBJECT TO RESOURCE 2. CONSENT AND LINZ APPROVAL.
- 3. LOCAL AUTHORITY: AUCKLAND COUNCIL
- COMPRISED IN CT: RTS OF LOTS 5000 AND 5004 DP 4. XXXXXX STAGE 1A-1