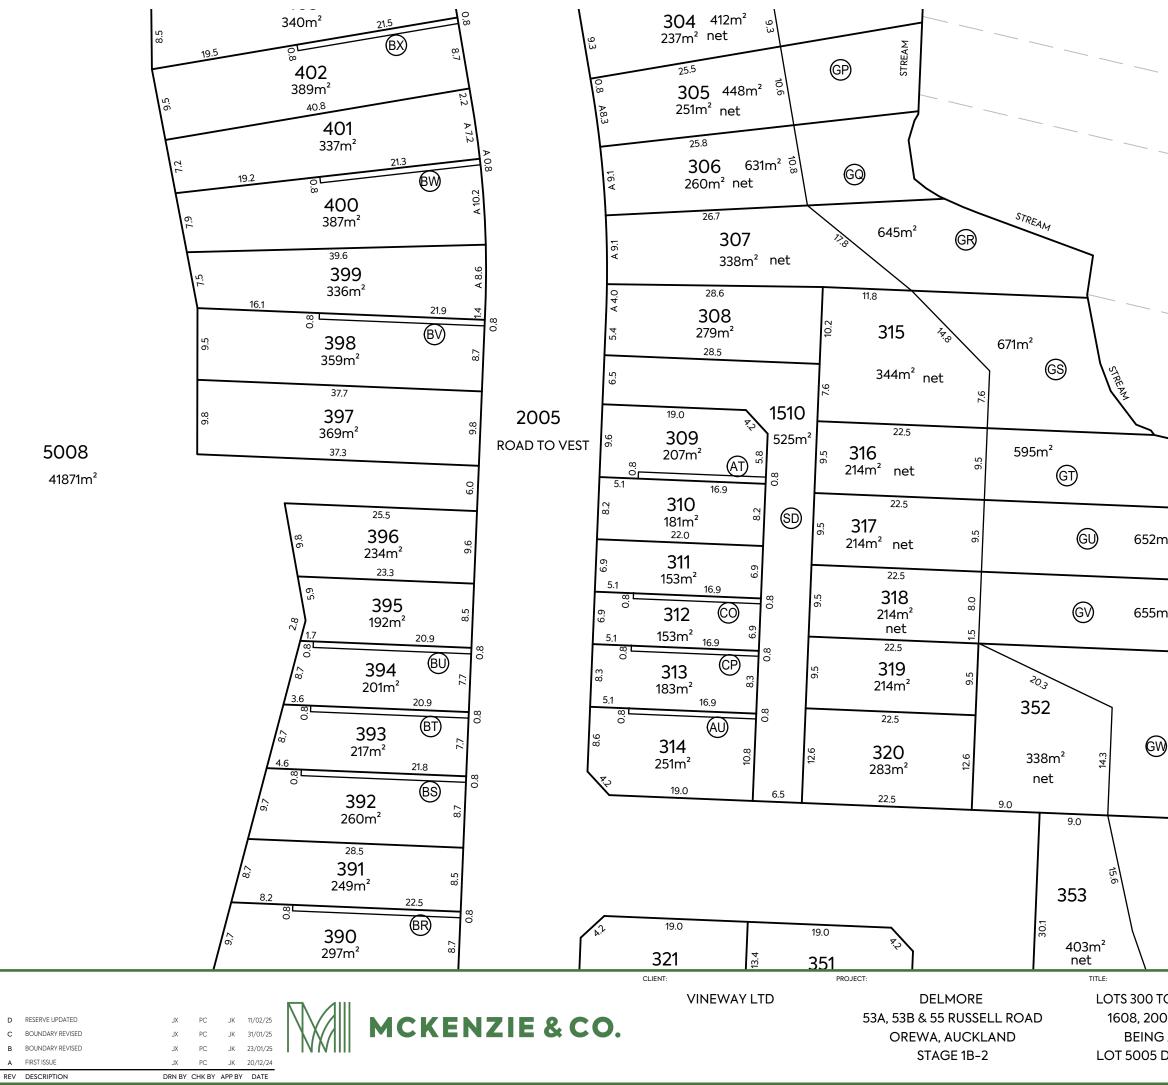

#### AMALGAMATION CONDITIONS:

THAT LOT 1510 HEREON (LEGAL ACCESS) BE HELD AS TO TWELVE UNDIVIDED ONE-TWELFTH SHARES BY THE OWNERS OF LOTS 309 TO 320 HEREON AS TENANTS IN THE COMMON IN THE SAID SHARES AND THAT INDIVIDUAL RECORDS OF TITLE BE ISSUED IN ACCORDANCE HEREWITH.

| 1 <sup>2</sup> | SCHED                        | ULE OF I        |                  |            |    |                |
|----------------|------------------------------|-----------------|------------------|------------|----|----------------|
|                | PURPOSE                      | SHOWN           | BURD             | ENED LAN   | ID | BENEFITED LAND |
|                | RIGHT TO                     | AU              | LOT              | 314 HEREO  | Ν  | LOT 313 HEREON |
|                | MAINTENANCE                  | B               | LOT 3            | 90 HEREC   | N  | LOT 391 HEREON |
|                |                              | 69              | LOT 3            | 92 HEREC   | N  | LOT 393 HEREON |
| 2 <sup>2</sup> |                              | ß               | LOT 3            | 93 HEREC   | N  | LOT 394 HEREON |
|                |                              | 60              | LOT 3            | 94 HEREC   | N  | LOT 395 HEREON |
|                |                              | 60              | LOT 3            | 98 HEREC   | N  | LOT 399 HEREON |
|                |                              | 60)             | LOT 4            | 00 HEREC   | Ν  | LOT 401 HEREON |
|                |                              |                 | LOT 4            | 02 HEREC   | N  | LOT 403 HEREON |
|                |                              | AT              | LOT 3            | 09 HEREC   | N  | LOT 310 HEREON |
|                | SCHEDULE                     | OF PROP         | OSED             | EASEME     | N  | IN GROSS       |
|                | PURPOSE                      | SHOWN           |                  | ENED LAN   |    | GRANTEE        |
|                | RIGHT OF WAY,                |                 | L                | OT 1510    |    | RESIDENTIAL    |
|                | RIGHT TO CONVEY              | 60              | ۲ I              | IEREON     |    | SOCIETY        |
| )              | WATER, GAS,<br>ELECTRICITY & |                 |                  |            |    | MANAGEMENT     |
|                | TELECOMMUNI-                 |                 |                  |            |    | COMPANY        |
|                | CATIONS, RIGHT               |                 |                  |            |    | (NAME TBC)     |
|                | TO DRAIN WATER               |                 |                  |            |    |                |
|                | & SEWAGE AND                 |                 |                  |            |    |                |
|                | RIGHT TO<br>MAINTENANCE      |                 |                  |            |    |                |
|                | MAINTENANCE                  |                 |                  |            |    |                |
|                |                              |                 | LEOI             |            |    |                |
|                |                              | PURPOSE         |                  | SHOWN      |    |                |
|                |                              | BUSH<br>COVENAN | т                | <u></u>    |    | OT 352 HEREON  |
|                |                              |                 |                  | (1)<br>(1) | _  | OT 318 HEREON  |
|                |                              |                 |                  | <u>×</u>   |    | OT 317 HEREON  |
|                |                              |                 |                  | GT         |    | OT 316 HEREON  |
|                |                              |                 |                  | 69         |    | OT 315 HEREON  |
|                |                              |                 |                  | GR         |    |                |
|                |                              |                 |                  | 60         |    | OT 306 HEREON  |
|                |                              |                 | 0.05 05          | GP         | Ĺ  | OT 305 HEREON  |
|                |                              |                 | POSE OF I        |            |    |                |
| O 409, 15      | 510 TO 1513, 160             | 7, F            | OR R             | ESOUR      | CE | CONSENT        |
| )5 TO 20       | 06 AND 5008                  | SCAL            |                  |            |    |                |
|                | IVISION OF                   |                 | 500              | _          |    |                |
|                |                              |                 | IOT SCAL         |            |    |                |
| DF XXXX        | XX (STAGE 1B-                | •               | wing no<br>725–1 |            |    | REV:<br>D      |
|                |                              | 3,              | 23-1             | -132       |    | U              |