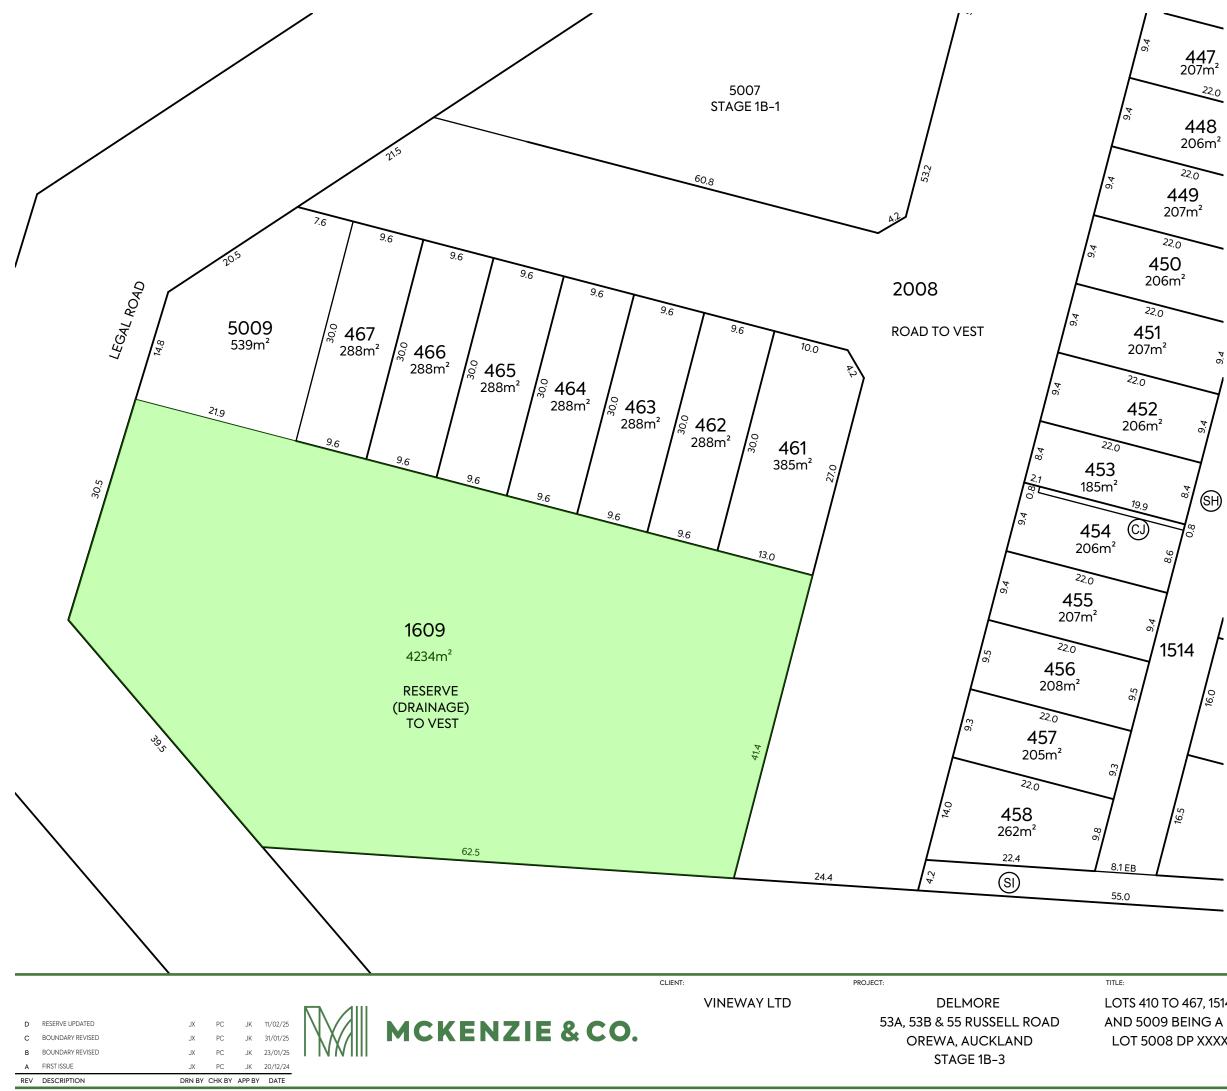

- 1. ALL DIMENSIONS ARE SHOWN IN METERS UNLESS NOTED OTHERWISE.
- 2. ALL AREAS AND DIMENSIONS ARE SUBJECT TO RESOURCE CONSENT AND LINZ APPROVAL.
- 3. LOCAL AUTHORITY: AUCKLAND COUNCIL
- 4. COMPRISED IN CT: RT OF LOT 5008 DP XXXXXX STAGE 1B-2.

# LEGEND:

LAND IN LIEU OF RESERVE

## NOTES:

THAT LOT 1609 TO BE VEST AS AS LAND IN LIEU OF RESERVE IN AUCKLAND COUNCIL.

THAT LOT 1908 WILL BE HELD BY RESIDENTIAL SOCIETY MANAGEMENT COMPANY (NAME TBC).

| 467, 1514, 1609, 1908, 2008 |
|-----------------------------|
| ING A SUBDIVISION OF        |
| P XXXXXX (STAGE 1B-2)       |

11.2m

PURPOSE OF ISSUE: FOR RESOURCE CONSENT SCALE: 1:1500 DO NOT SCALE DRAWING NO: REV: 3725-1-137 D

- 1. ALL DIMENSIONS ARE SHOWN IN METERS UNLESS NOTED OTHERWISE.
- 2. ALL AREAS AND DIMENSIONS ARE SUBJECT TO RESOURCE CONSENT AND LINZ APPROVAL.
- 3. LOCAL AUTHORITY: AUCKLAND COUNCIL
- COMPRISED IN CT: RT OF LOT 5008 DP XXXXXX STAGE 1B-2. 4.

# NOTES:

THAT LOT 1609 TO BE VEST AS AS LAND IN LIEU OF RESERVE IN AUCKLAND COUNCIL.

THAT LOT 1908 WILL BE HELD BY RESIDENTIAL SOCIETY MANAGEMENT COMPANY (NAME TBC).

 
 SCHEDULE OF PROPOSED EASEMENTS IN GROSS

 POSE
 SHOWN
 BURDENED LAND
 GRANTEE
 PURPOSE RIGHT OF WAY & AND RIGHT TO MAINTENANCE 6) LOT 415 HEREON AUCKLAND COUNCIL 60 LOT 1908 HEREOI

LOTS 410 TO 467, 1514, 1609, 1908, 2008 AND 5009 BEING A SUBDIVISION OF LOT 5008 DP XXXXXX (STAGE 1B-2)

| PURPOSE OF ISSUE:    |      |  |  |  |
|----------------------|------|--|--|--|
| FOR RESOURCE CONSENT |      |  |  |  |
| scale:<br>1:500      |      |  |  |  |
| DO NOT SCALE         |      |  |  |  |
| DRAWING NO:          | REV: |  |  |  |
| 3725-1-138           | D    |  |  |  |