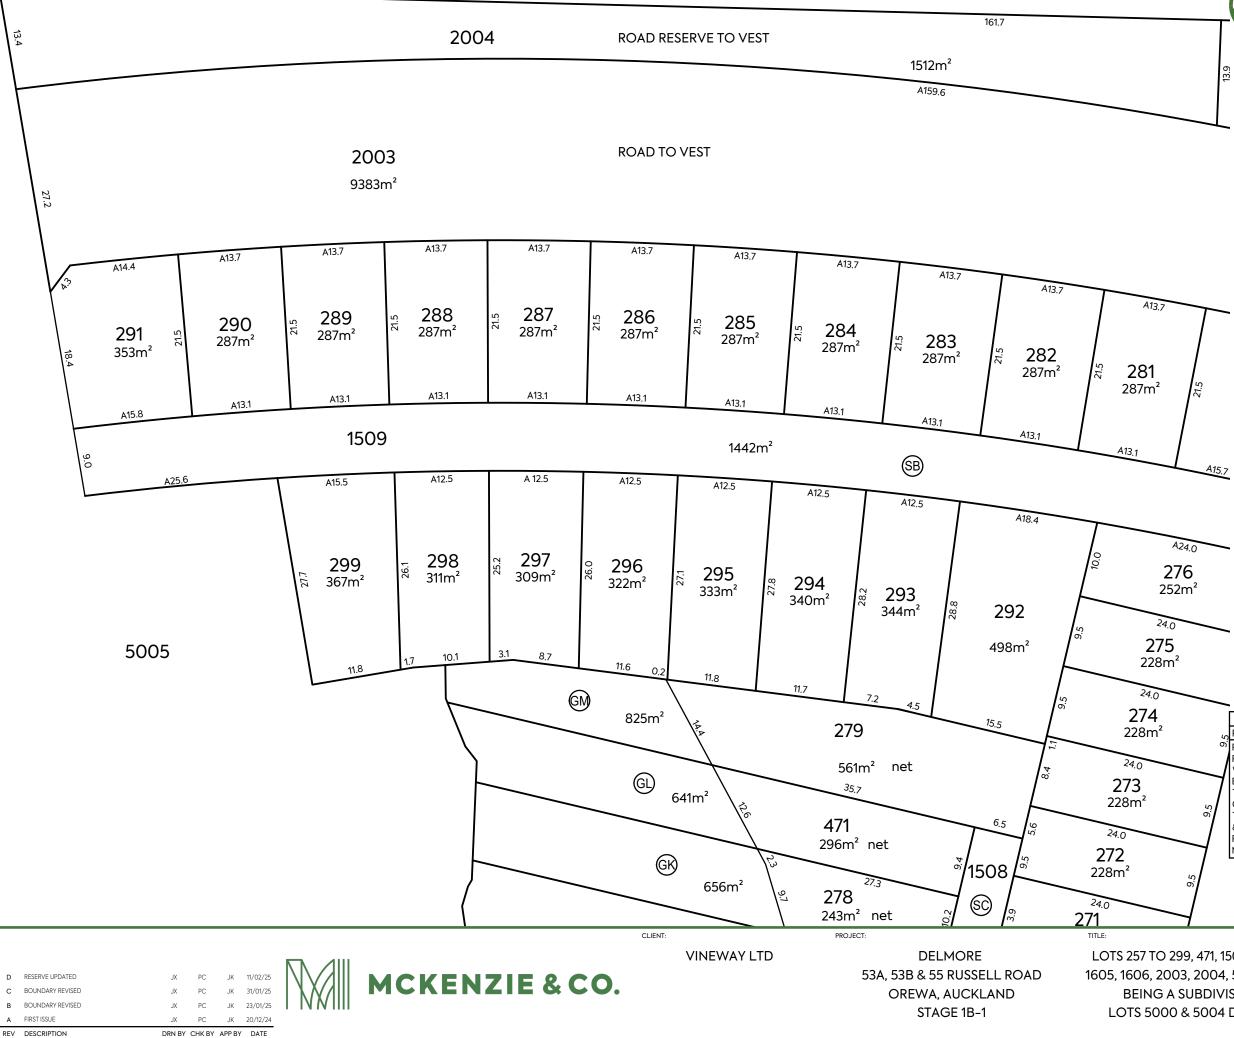

THAT LOT 1509 HEREON (LEGAL ACCESS) BE HELD AS TO TWENTY UNDIVIDED ONE-TWENTIETH SHARES BY THE OWNERS OF LOTS 280 TO 299 HEREON AS TENANTS IN THE COMMON IN THE SAID SHARES AND THAT INDIVIDUAL RECORDS OF TITLE BE ISSUED IN ACCORDANCE HEREWITH.

# AMALGAMATION CONDITIONS:

THAT LOT 1509 HEREON (LEGAL ACCESS) BE HELD AS TO TWENTY UNDIVIDED ONE-TWENTIETH SHARES BY THE OWNERS OF LOTS 280 TO 299 HEREON AS TENANTS IN THE COMMON IN THE SAID SHARES AND THAT INDIVIDUAL RECORDS OF TITLE BE ISSUED IN ACCORDANCE HEREWITH.