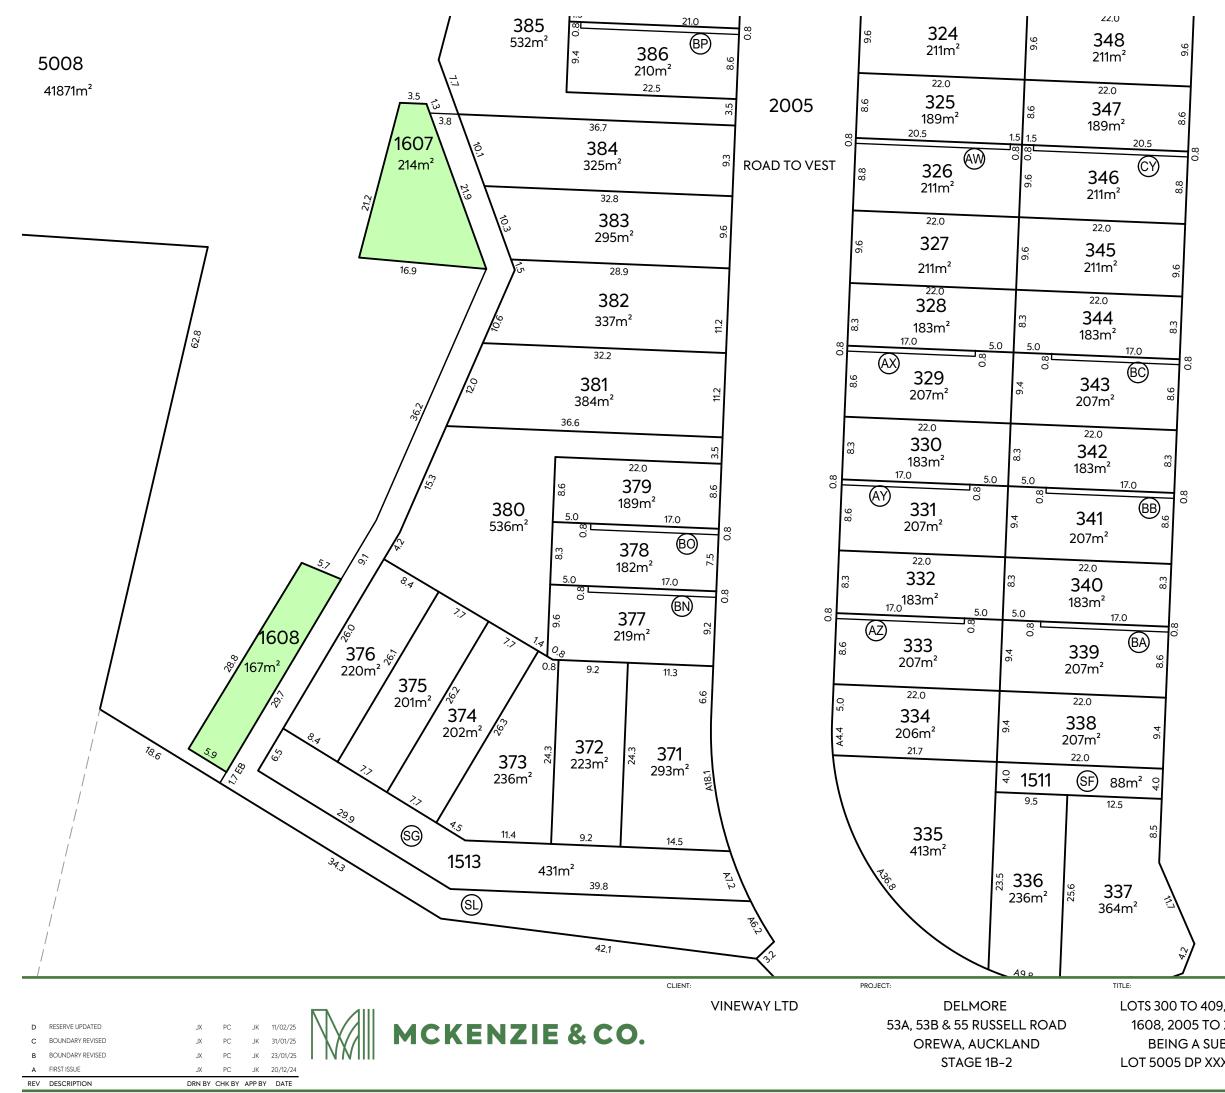

# NOTES:

THAT LOTS 1607 TO 1608 TO BE VEST AS AS LAND IN LIEU OF RESERVE IN AUCKLAND COUNCIL.

LOTS 300 TO 409, 1510 TO 1513, 1607, 1608, 2005 TO 2006 AND 5008 BEING A SUBDIVISION OF LOT 5005 DP XXXXXX (STAGE 1B-1) FOR RESOURCE CONSENT SCALE: 1:2000 DO NOT SCALE DRAWING NO: REV: 3725-1-130 D

LAND IN LIEU OF RESERVE

THAT LOTS 1607 TO 1608 TO BE VEST AS LAND IN LIEU OF RESERVE IN AUCKLAND COUNCIL.

|     | SCHED                                                                                                                                                           | ULEOFI         | PROPOSED EASE      | MENTS                                                         |
|-----|-----------------------------------------------------------------------------------------------------------------------------------------------------------------|----------------|--------------------|---------------------------------------------------------------|
|     | PURPOSE                                                                                                                                                         | SHOWN          | BURDENED LAND      | BENEFITED LAND                                                |
|     | RIGHT TO                                                                                                                                                        | $\blacksquare$ | LOT 314 HEREON     | LOT 313 HEREON                                                |
|     | MAINTENANCE                                                                                                                                                     | $\bigotimes$   | LOT 323 HEREON     | LOT 322 HEREON                                                |
|     |                                                                                                                                                                 | $\otimes$      | LOT 326 HEREON     | LOT 325 HEREON                                                |
|     |                                                                                                                                                                 | $\otimes$      | LOT 329 HEREON     | LOT 328 HEREON                                                |
|     |                                                                                                                                                                 | 60             | LOT 343 HEREON     | LOT 344 HEREON                                                |
|     |                                                                                                                                                                 | 3              | LOT 346 HEREON     | LOT 347 HEREON                                                |
|     |                                                                                                                                                                 | ً₿             | LOT 349 HEREON     | LOT 350 HEREON                                                |
|     |                                                                                                                                                                 | ₿              | LOT 386 HEREON     | LOT 387 HEREON                                                |
|     |                                                                                                                                                                 | 60             | LOT 388 HEREON     | LOT 389 HEREON                                                |
| 0.8 |                                                                                                                                                                 | ®              | LOT 390 HEREON     | LOT 391 HEREON                                                |
| 0   |                                                                                                                                                                 | 69             | LOT 392 HEREON     | LOT 393 HEREON                                                |
|     |                                                                                                                                                                 | ß              | LOT 393 HEREON     | LOT 354 HEREON                                                |
|     |                                                                                                                                                                 | 8              | LOT 394 HEREON     | LOT 395 HEREON                                                |
| ~   |                                                                                                                                                                 | œ              | LOT 385 HEREON     | LOT 389 HEREON                                                |
| 0.8 | SCHEDULE                                                                                                                                                        | TS IN GROSS    |                    |                                                               |
|     | PURPOSE                                                                                                                                                         | SHOWN          | BURDENED LAND      | GRANTEE                                                       |
| 0.8 | RIGHT OF WAY,<br>RIGHT TO CONVEY<br>WATER, GAS,<br>ELECTRICITY &<br>TELECOMMUNI-<br>CATIONS, RIGHT<br>TO DRAIN WATER<br>& SEWAGE AND<br>RIGHT TO<br>MAINTENANCE | 8              | LOT 1510<br>HEREON | RESIDENTIAL<br>SOCIETY<br>MANAGEMENT<br>COMPANY<br>(NAME TBC) |
| ç   | RIGHT OF WAY &<br>AND RIGHT TO<br>MAINTENANCE                                                                                                                   | SL.            | LOT 5008<br>HEREON | AUCKLAND<br>COUNCIL                                           |
| _   |                                                                                                                                                                 |                |                    |                                                               |

#### NOTES:

THAT LOTS 1607 TO 1608 TO BE VEST AS AS LAND IN LIEU OF RESERVE IN AUCKLAND COUNCIL.

|             | SCHEDULE OF PROPOSED EASEMENTS |           |          |                |     | MENTS          |
|-------------|--------------------------------|-----------|----------|----------------|-----|----------------|
| $\setminus$ | PURPOSE                        | SHOWN     | BURD     | ENED LAN       | ID  | BENEFITED LAND |
|             | RIGHT TO                       | $\square$ | LOT      | 314 HEREO      | Ν   | LOT 313 HEREON |
| 1 -         | MAINTENANCE                    | $\otimes$ | LOT 3    | 23 HEREC       | N   | LOT 322 HEREON |
|             |                                | <b>AW</b> | LOT 3    | 26 HEREC       | N   | LOT 325 HEREON |
|             |                                | $\otimes$ | LOT 3    | 29 HEREC       | N   | LOT 328 HEREON |
|             |                                | 60        | LOT 3    | 43 HEREC       | N   | LOT 344 HEREON |
|             |                                | $\odot$   | LOT 3    | 46 HEREC       | N   | LOT 347 HEREON |
|             |                                | 80        | LOT 3    | 49 HEREC       | N   | LOT 350 HEREON |
|             |                                | 68        | LOT 3    | 57 HEREO       | N   | LOT 356 HEREON |
|             |                                | BF        | LOT 3    | 58 HEREC       | N   | LOT 357 HEREON |
|             |                                | 69        | LOT 3    | 60 HEREC       | N   | LOT 359 HEREON |
|             | SCHEDULE                       | OF PROP   | OSED     | EASEME         | INT | S IN GROSS     |
|             | PURPOSE                        | SHOWN     | BURD     | ENED LAN       | ID  | GRANTEE        |
|             | RIGHT OF WAY,                  |           | L        | OT 1510        | Τ   | RESIDENTIAL    |
|             | RIGHT TO CONVEY                | ( ®       | F        | IEREON         |     | SOCIETY        |
|             | WATER, GAS,                    |           |          |                |     | MANAGEMENT     |
|             | ELECTRICITY &<br>TELECOMMUNI-  |           |          |                |     | COMPANY        |
|             | CATIONS, RIGHT                 |           |          |                |     | (NAME TBC)     |
|             | TO DRAIN WATER                 |           |          |                |     |                |
|             | & SEWAGE AND                   |           |          |                |     |                |
|             | RIGHT TO                       |           |          |                |     |                |
|             | MAINTENANCE                    |           |          |                |     |                |
|             |                                | SCHEDU    | LE O     | PROPO          | SEI | O COVENANTS    |
|             |                                | PURPOSE   |          | SHOWN          | В   | URDENED LAND   |
|             |                                | BUSH      |          | GW             | _   | OT 352 HEREON  |
|             |                                | COVENAN   | Т        | Г <u>(</u> ) І |     | OT 353 HEREON  |
|             |                                |           |          | ୍ର             | L   | OT 354 HEREON  |
|             |                                |           |          | ©              | L   | OT 355 HEREON  |
|             |                                |           |          | Ē              | Ē   | OT 356 HEREON  |
|             |                                |           |          | B              | L   | OT 357 HEREON  |
|             |                                |           |          | Ø              | L   | OT 358 HEREON  |
|             |                                |           |          | Ð              | Ŀ   | OT 359 HEREON  |
|             |                                | PURP      | OSE OF I | SSUE:          |     |                |
| 0 409, 15   | 510 TO 1513, 160               | 7, F0     | OR R     | ESOUR          | CE  | CONSENT        |
| 5 TO 20     | 06 AND 5008                    | SCAL      |          |                |     |                |
|             |                                |           | 500      |                |     |                |
|             | IVISION OF                     |           | IOT SCAL | E              |     |                |
| P XXXX      | XX (STAGE 1B-                  | 1) drav   | VING NO  | :              |     | REV:           |
|             |                                | 37        | 725-1    | -134           |     | D              |

#### NOTES:

THAT LOTS 1607 TO 1608 TO BE VEST AS LAND IN LIEU OF RESERVE IN AUCKLAND COUNCIL.

| SCHED                                                                            | ULE OF                  | PROPOSED EASE           | MENTS                                           |  |  |  |  |
|----------------------------------------------------------------------------------|-------------------------|-------------------------|-------------------------------------------------|--|--|--|--|
| PURPOSE                                                                          | SHOWN                   |                         |                                                 |  |  |  |  |
| RIGHT TO                                                                         | ®                       | LOT 386 HEREON          | LOT 387 HEREON                                  |  |  |  |  |
| MAINTENANCE                                                                      | <b>A</b>                | LOT 326 HEREON          | LOT 325 HEREON                                  |  |  |  |  |
|                                                                                  | $\overline{\mathbb{A}}$ | LOT 329 HEREON          | LOT 328 HEREON                                  |  |  |  |  |
|                                                                                  | AY                      | LOT 331 HEREON          | LOT 330 HEREON                                  |  |  |  |  |
|                                                                                  | Ø                       | LOT 333 HEREON          | LOT 332 HEREON                                  |  |  |  |  |
|                                                                                  | BA                      | LOT 339 HEREON          | LOT 340 HEREON                                  |  |  |  |  |
|                                                                                  | 68                      | LOT 341 HEREON          | LOT 342 HEREON                                  |  |  |  |  |
|                                                                                  | 60                      | LOT 343 HEREON          | LOT 344 HEREON                                  |  |  |  |  |
|                                                                                  | $\odot$                 | LOT 346 HEREON          | LOT 347 HEREON                                  |  |  |  |  |
| SCHEDULE                                                                         | OF PROP                 | OSED EASEMEN            | TS IN GROSS                                     |  |  |  |  |
| PURPOSE                                                                          | SHOWN                   | BURDENED LAND           | GRANTEE                                         |  |  |  |  |
| RIGHT OF WAY,<br>RIGHT TO CONVEY<br>WATER, GAS,<br>ELECTRICITY &<br>TELECOMMUNI- | 69                      | LOT 1513<br>HEREON      | RESIDENTIAL<br>SOCIETY<br>MANAGEMENT<br>COMPANY |  |  |  |  |
| CATIONS, RIGHT<br>TO DRAIN WATER<br>& SEWAGE AND<br>RIGHT TO<br>MAINTENANCE      | SF                      | LOT 1511<br>HEREON      | (NAME TBC)                                      |  |  |  |  |
| RIGHT OF WAY &<br>PEDESTRIAN<br>ACCESS                                           | 69                      | LOT 1513<br>HEREON      | AUCKLAND<br>COUNCIL                             |  |  |  |  |
| RIGHT OF WAY                                                                     | S.                      | LOT 5008 HEREON         |                                                 |  |  |  |  |
| 510 TO 1513, 1607, FOR RESOURCE CONSENT                                          |                         |                         |                                                 |  |  |  |  |
| 06 AND 5008<br>IVISION OF                                                        | •••                     | le:<br>500<br>NOT SCALE |                                                 |  |  |  |  |
| XX (STAGE 1B-                                                                    | 1) DRAV                 | WING NO:                | REV:                                            |  |  |  |  |
| 3725–1–135 D                                                                     |                         |                         |                                                 |  |  |  |  |