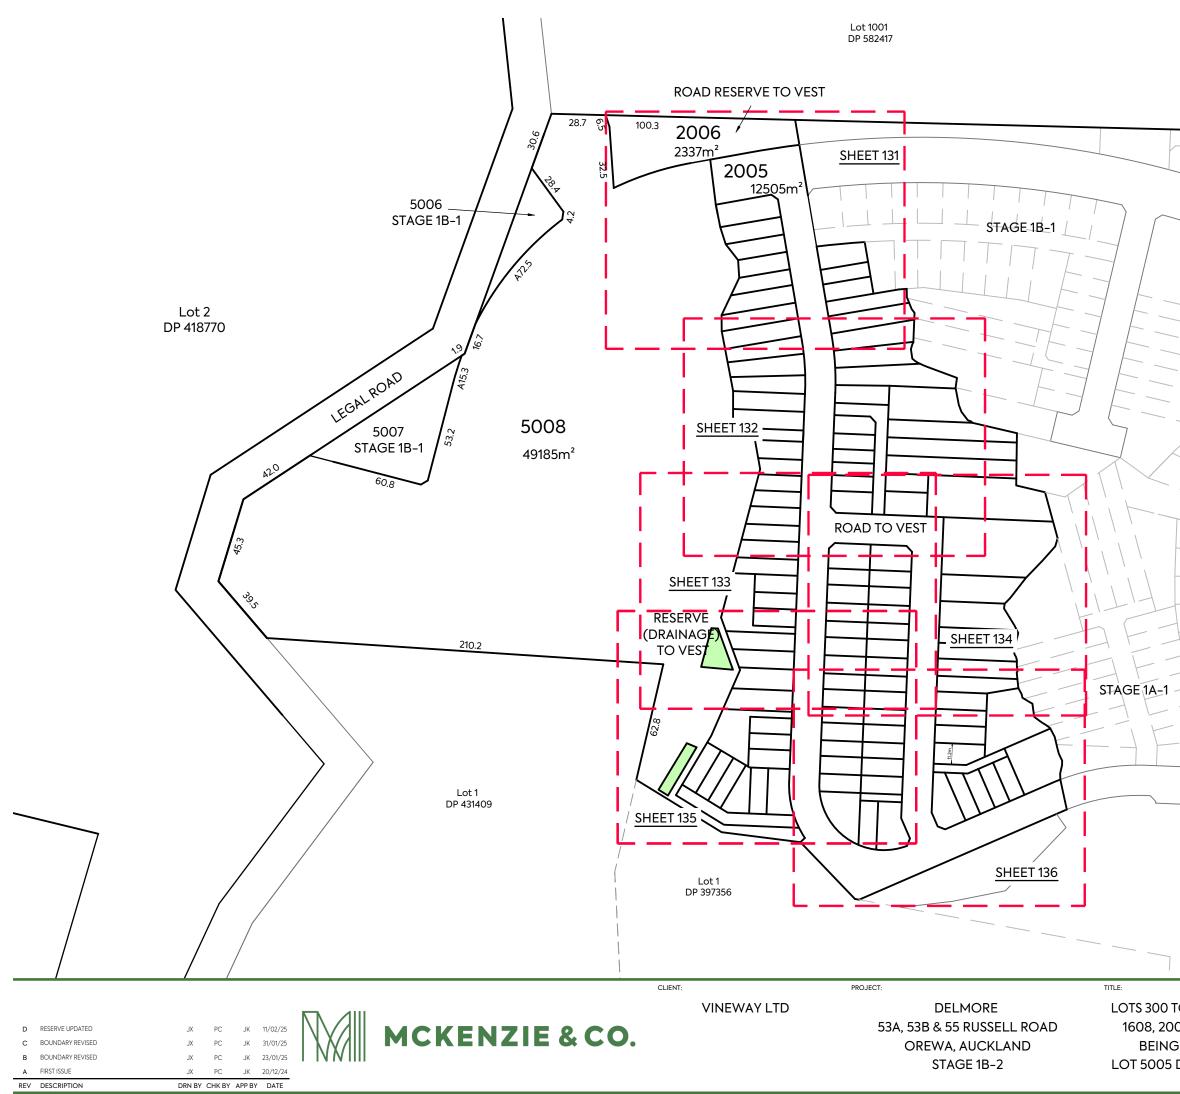

# NOTES:

THAT LOTS 1607 TO 1608 TO BE VEST AS AS LAND IN LIEU OF RESERVE IN AUCKLAND COUNCIL.

LOTS 300 TO 409, 1510 TO 1513, 1607, 1608, 2005 TO 2006 AND 5008 BEING A SUBDIVISION OF LOT 5005 DP XXXXXX (STAGE 1B-1) FOR RESOURCE CONSENT SCALE: 1:2000 DO NOT SCALE DRAWING NO: REV: 3725-1-130 D

\DATA\MCKFS01\3725-1 DELMORE STAGE 1\_5231\06000. ENGINEERING DESIGN\6500. DRAWINGS\1B-126.DWG

PURPOSE OF ISSUE:

- 1. ALL DIMENSIONS ARE SHOWN IN METERS UNLESS NOTED OTHERWISE.
- 2. ALL AREAS AND DIMENSIONS ARE SUBJECT TO RESOURCE CONSENT AND LINZ APPROVAL.
- 3. LOCAL AUTHORITY: AUCKLAND COUNCIL
- 4. COMPRISED IN CT: RT OF LOT 5005 DP XXXXXX STAGE 1B-1.