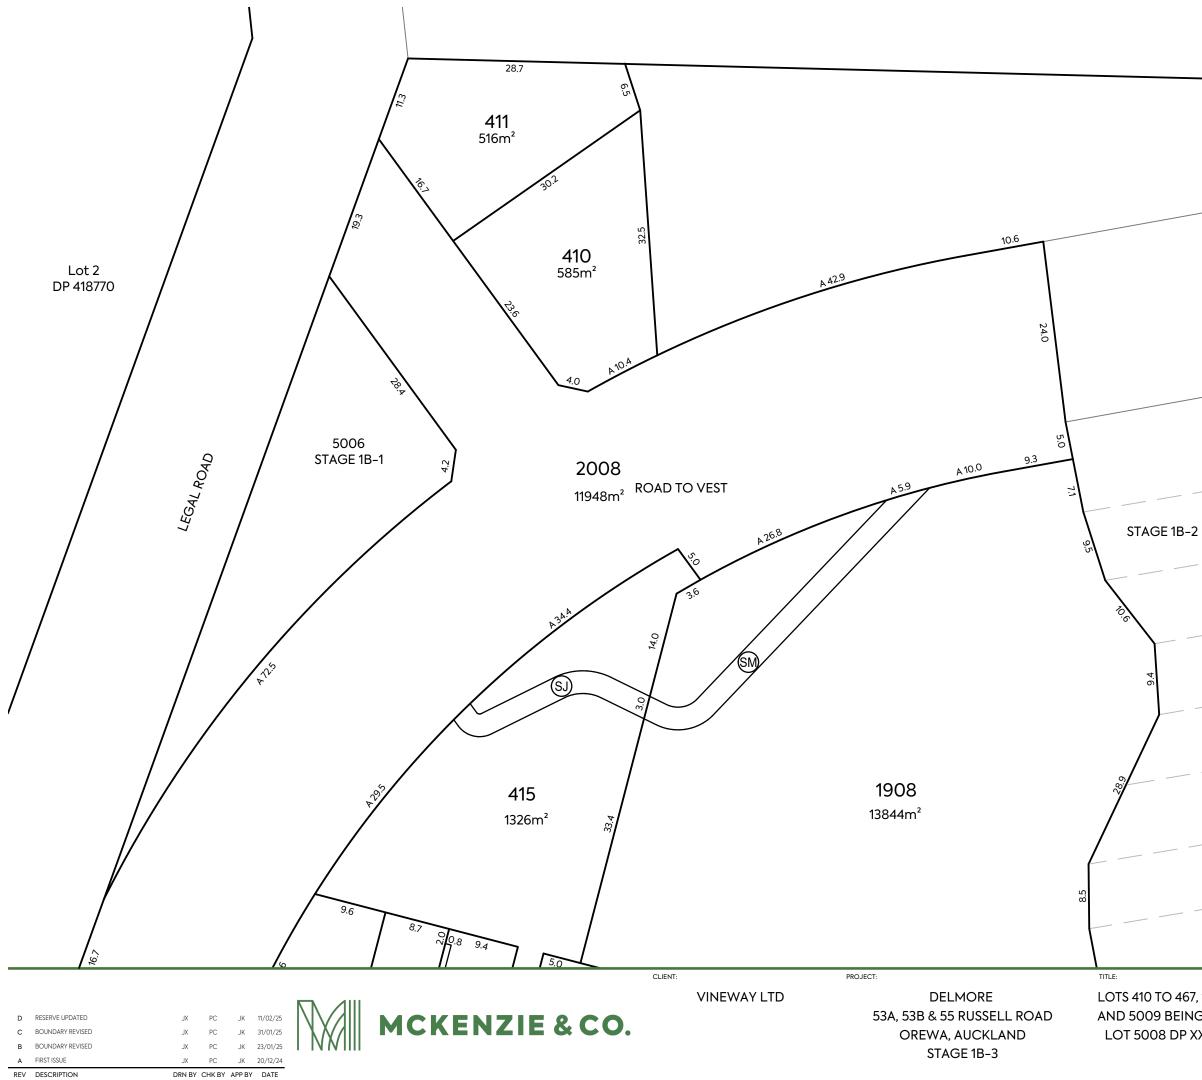

- 1. ALL DIMENSIONS ARE SHOWN IN METERS UNLESS NOTED OTHERWISE.
- 2. ALL AREAS AND DIMENSIONS ARE SUBJECT TO RESOURCE CONSENT AND LINZ APPROVAL.
- 3. LOCAL AUTHORITY: AUCKLAND COUNCIL
- 4. COMPRISED IN CT: RT OF LOT 5008 DP XXXXXX STAGE 1B-2.

# LEGEND:

LAND IN LIEU OF RESERVE

## NOTES:

THAT LOT 1609 TO BE VEST AS AS LAND IN LIEU OF RESERVE IN AUCKLAND COUNCIL.

THAT LOT 1908 WILL BE HELD BY RESIDENTIAL SOCIETY MANAGEMENT COMPANY (NAME TBC).

| 467, 1514, 1609, 1908, 2008 |
|-----------------------------|
| ING A SUBDIVISION OF        |
| P XXXXXX (STAGE 1B-2)       |

11.2m

PURPOSE OF ISSUE: FOR RESOURCE CONSENT SCALE: 1:1500 DO NOT SCALE DRAWING NO: REV: 3725-1-137 D

- 1. ALL DIMENSIONS ARE SHOWN IN METERS UNLESS NOTED OTHERWISE.
- 2. ALL AREAS AND DIMENSIONS ARE SUBJECT TO RESOURCE CONSENT AND LINZ APPROVAL.
- 3. LOCAL AUTHORITY: AUCKLAND COUNCIL
- COMPRISED IN CT: RT OF LOT 5008 DP XXXXXX STAGE 1B-2. 4.

# NOTES:

THAT LOT 1609 TO BE VEST AS AS LAND IN LIEU OF RESERVE IN AUCKLAND COUNCIL.

THAT LOT 1908 WILL BE HELD BY RESIDENTIAL SOCIETY MANAGEMENT COMPANY (NAME TBC).

 
 SCHEDULE OF PROPOSED EASEMENTS IN GROSS

 POSE
 SHOWN
 BURDENED LAND
 GRANTEE
 PURPOSE RIGHT OF WAY & AND RIGHT TO MAINTENANCE 6) LOT 415 HEREON AUCKLAND COUNCIL 60 LOT 1908 HEREOI

LOTS 410 TO 467, 1514, 1609, 1908, 2008 AND 5009 BEING A SUBDIVISION OF LOT 5008 DP XXXXXX (STAGE 1B-2)

| PURPOSE OF ISSUE:    |      |  |  |  |
|----------------------|------|--|--|--|
| FOR RESOURCE CONSENT |      |  |  |  |
| scale:<br>1:500      |      |  |  |  |
| DO NOT SCALE         |      |  |  |  |
| DRAWING NO:          | REV: |  |  |  |
| 3725-1-138           | D    |  |  |  |