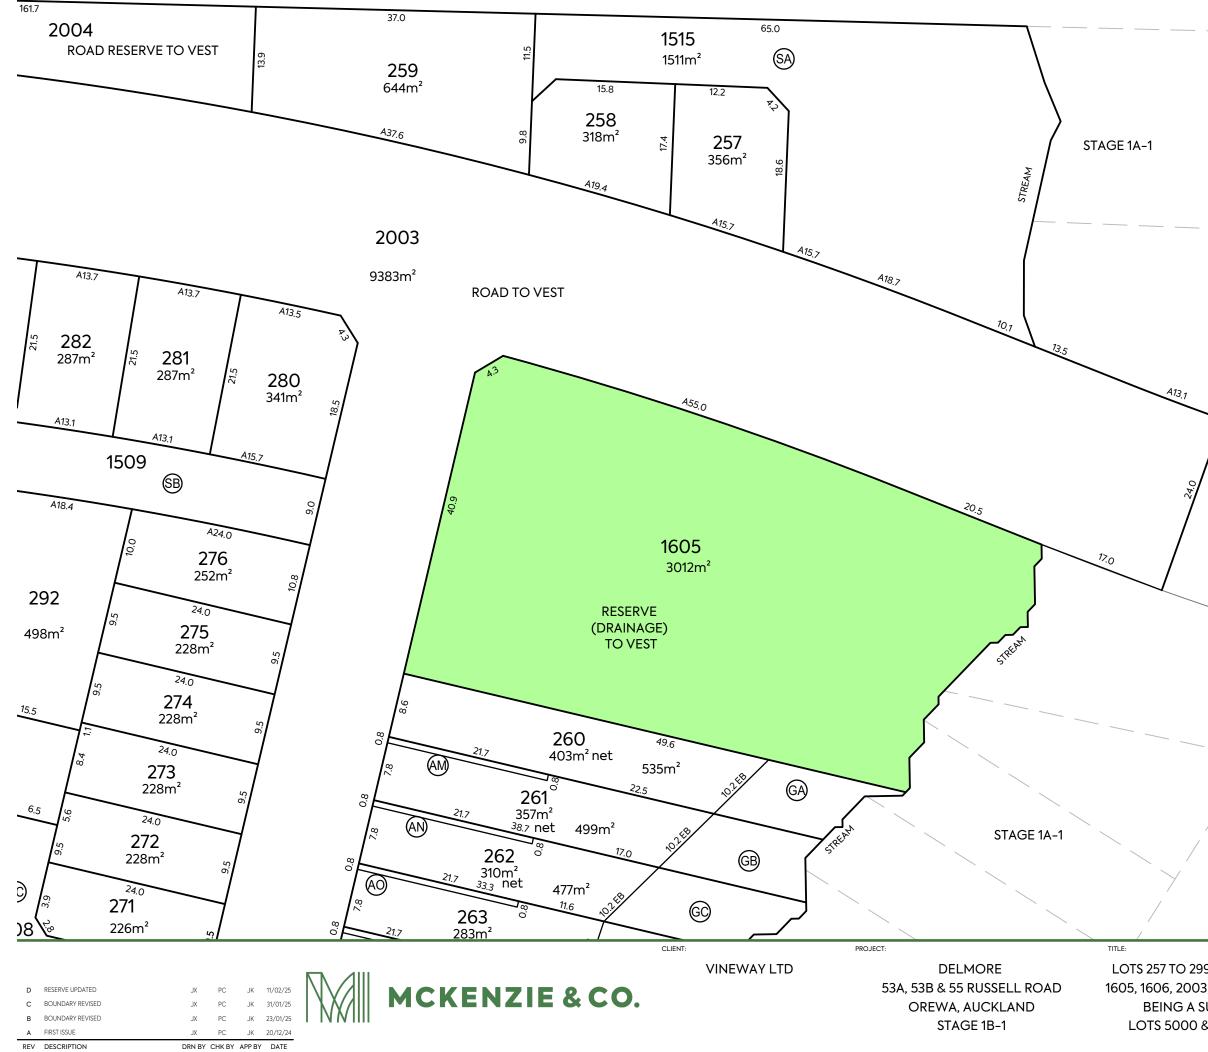

# LEGEND:

LAND IN LIEU OF RESERVE

# NOTES:

THAT LOTS 1605 TO 1606 TO BE VEST AS AS LAND IN LIEU OF RESERVE IN AUCKLAND COUNCIL.

LOTS 257 TO 299, 471, 1508, 1509, 1515, 1605, 1606, 2003, 2004, 5005 TO 5007 BEING A SUBDIVISION OF LOTS 5000 & 5004 DP XXXXXX