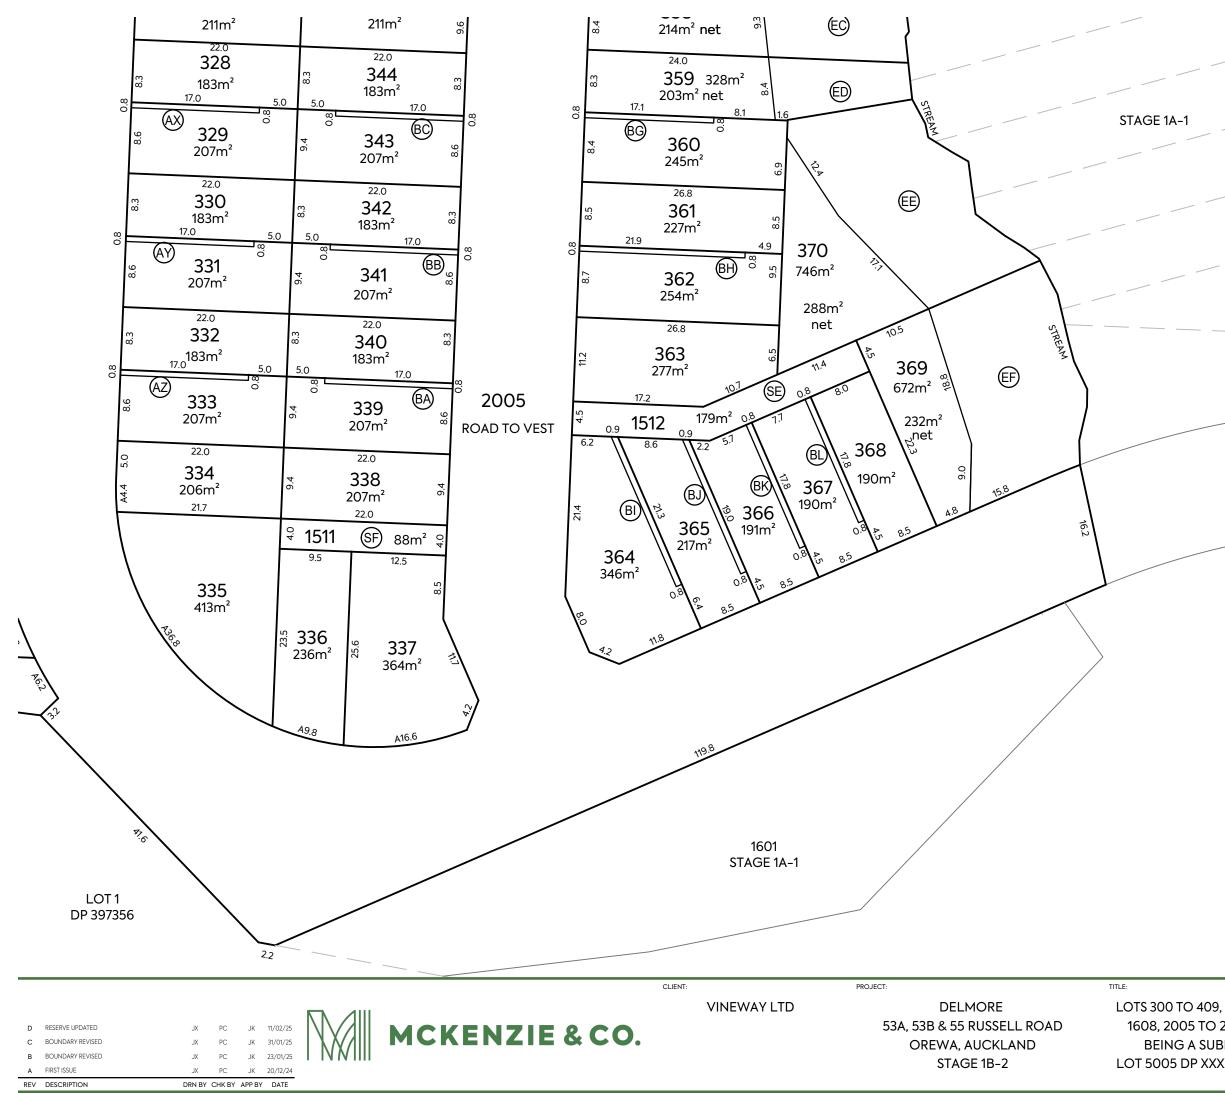

#### AMALGAMATION CONDITIONS:

THAT LOT 1511 HEREON (LEGAL ACCESS) BE HELD AS TO THREE UNDIVIDED ONE-THIRD SHARES BY THE OWNERS OF LOTS 335 TO 337 HEREON AS TENANTS IN THE COMMON IN THE SAID SHARES AND THAT INDIVIDUAL RECORDS OF TITLE BE ISSUED IN ACCORDANCE HEREWITH.

THAT LOT 1513 HEREON (LEGAL ACCESS) BE HELD AS TO SIX UNDIVIDED ONE-SIXTH SHARES BY THE OWNERS OF LOTS 371 TO 376 HEREON AS TENANTS IN THE COMMON IN THE SAID SHARES AND THAT INDIVIDUAL RECORDS OF TITLE BE ISSUED IN ACCORDANCE HEREWITH.

THAT LOT 1512 HEREON (LEGAL ACCESS) BE HELD AS TO SEVEN UNDIVIDED ONE-SEVENTH SHARES BY THE OWNERS OF LOTS 364 TO 370 HEREON AS TENANTS IN THE COMMON IN THE SAID SHARES AND THAT INDIVIDUAL RECORDS OF TITLE BE ISSUED IN ACCORDANCE HEREWITH.