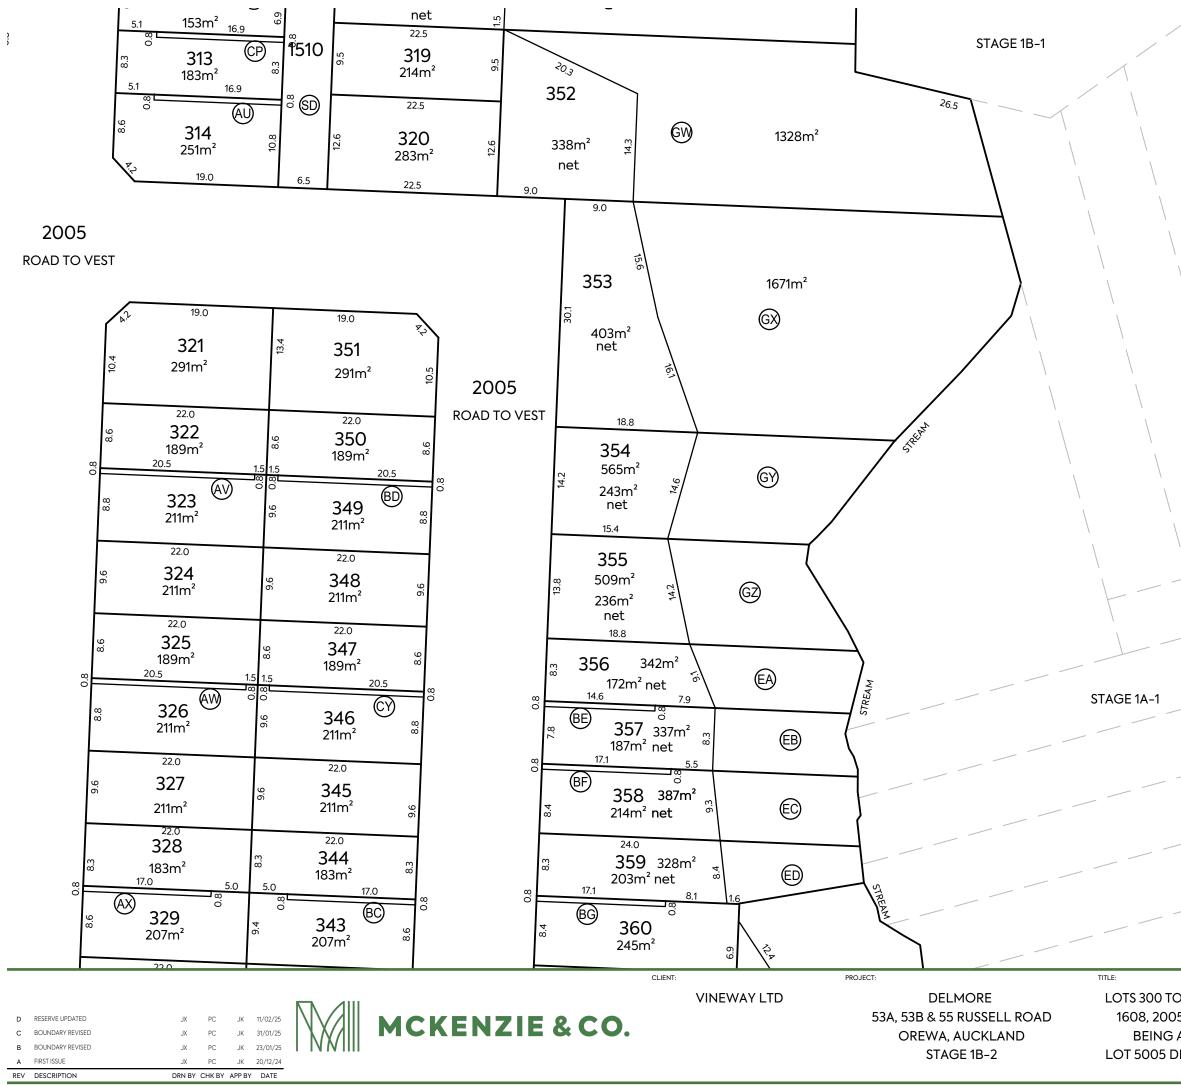

# NOTES:

THAT LOTS 1607 TO 1608 TO BE VEST AS AS LAND IN LIEU OF RESERVE IN AUCKLAND COUNCIL.

LOTS 300 TO 409, 1510 TO 1513, 1607, 1608, 2005 TO 2006 AND 5008 BEING A SUBDIVISION OF LOT 5005 DP XXXXXX (STAGE 1B-1) FOR RESOURCE CONSENT SCALE: 1:2000 DO NOT SCALE DRAWING NO: REV: 3725-1-130 D

#### AMALGAMATION CONDITIONS:

THAT LOT 1510 HEREON (LEGAL ACCESS) BE HELD AS TO TWELVE UNDIVIDED ONE-TWELFTH SHARES BY THE OWNERS OF LOTS 309 TO 320 HEREON AS TENANTS IN THE COMMON IN THE SAID SHARES AND THAT INDIVIDUAL RECORDS OF TITLE BE ISSUED IN ACCORDANCE HEREWITH.

| 1 <sup>2</sup> | SCHED                        | ULE OF I        |                  |            |    |                |
|----------------|------------------------------|-----------------|------------------|------------|----|----------------|
|                | PURPOSE                      | SHOWN           | BURD             | ENED LAN   | ID | BENEFITED LAND |
|                | RIGHT TO                     | AU              | LOT              | 314 HEREO  | Ν  | LOT 313 HEREON |
|                | MAINTENANCE                  | B               | LOT 3            | 90 HEREC   | N  | LOT 391 HEREON |
|                |                              | 69              | LOT 3            | 92 HEREC   | N  | LOT 393 HEREON |
| 2 <sup>2</sup> |                              | ß               | LOT 3            | 93 HEREC   | N  | LOT 394 HEREON |
|                |                              | 60              | LOT 3            | 94 HEREC   | N  | LOT 395 HEREON |
|                |                              | 60              | LOT 3            | 98 HEREC   | N  | LOT 399 HEREON |
|                |                              | 60)             | LOT 4            | 00 HEREC   | Ν  | LOT 401 HEREON |
|                |                              |                 | LOT 4            | 02 HEREC   | N  | LOT 403 HEREON |
|                |                              | AT              | LOT 3            | 09 HEREC   | N  | LOT 310 HEREON |
|                | SCHEDULE                     | OF PROP         | OSED             | EASEME     | N  | IN GROSS       |
|                | PURPOSE                      | SHOWN           |                  | ENED LAN   |    | GRANTEE        |
|                | RIGHT OF WAY,                |                 | L                | OT 1510    |    | RESIDENTIAL    |
|                | RIGHT TO CONVEY              | 60              | ۲ I              | IEREON     |    | SOCIETY        |
| )              | WATER, GAS,<br>ELECTRICITY & |                 |                  |            |    | MANAGEMENT     |
|                | TELECOMMUNI-                 |                 |                  |            |    | COMPANY        |
|                | CATIONS, RIGHT               |                 |                  |            |    | (NAME TBC)     |
|                | TO DRAIN WATER               |                 |                  |            |    |                |
|                | & SEWAGE AND                 |                 |                  |            |    |                |
|                | RIGHT TO<br>MAINTENANCE      |                 |                  |            |    |                |
|                | MAINTENANCE                  |                 |                  |            |    |                |
|                |                              |                 | LEOI             |            |    |                |
|                |                              | PURPOSE         |                  | SHOWN      |    |                |
|                |                              | BUSH<br>COVENAN | т                | <u></u>    |    | OT 352 HEREON  |
|                |                              |                 |                  | (1)<br>(1) | _  | OT 318 HEREON  |
|                |                              |                 |                  | <u>×</u>   |    | OT 317 HEREON  |
|                |                              |                 |                  | GT         |    | OT 316 HEREON  |
|                |                              |                 |                  | 69         |    | OT 315 HEREON  |
|                |                              |                 |                  | GR         |    |                |
|                |                              |                 |                  | 60         |    | OT 306 HEREON  |
|                |                              |                 | 0.05 05          | GP         | Ĺ  | OT 305 HEREON  |
|                |                              |                 | POSE OF I        |            |    |                |
| O 409, 15      | 510 TO 1513, 160             | 7, F            | OR R             | ESOUR      | CE | CONSENT        |
| )5 TO 20       | 06 AND 5008                  | SCAL            |                  |            |    |                |
|                | IVISION OF                   |                 | 500              | _          |    |                |
|                |                              |                 | IOT SCAL         |            |    |                |
| DF XXXX        | XX (STAGE 1B-                | •               | wing no<br>725–1 |            |    | REV:<br>D      |
|                |                              | 3,              | 23-1             | -132       |    | U              |