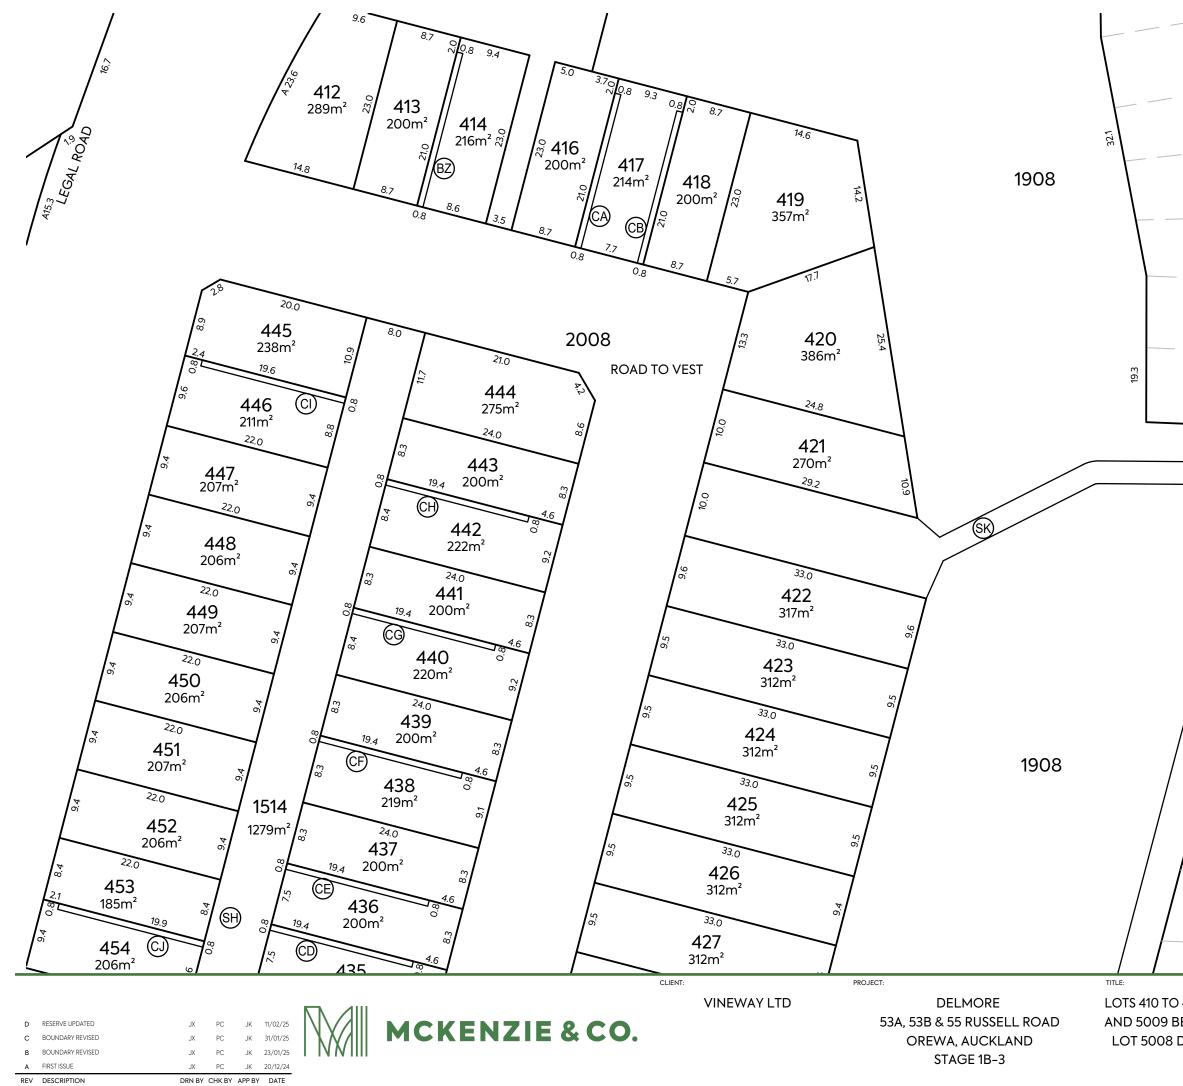

- 1. ALL DIMENSIONS ARE SHOWN IN METERS UNLESS NOTED OTHERWISE.
- 2. ALL AREAS AND DIMENSIONS ARE SUBJECT TO RESOURCE CONSENT AND LINZ APPROVAL.
- 3. LOCAL AUTHORITY: AUCKLAND COUNCIL
- 4. COMPRISED IN CT: RT OF LOT 5008 DP XXXXXX STAGE 1B-2.

# AMALGAMATION CONDITIONS:

THAT LOT 1514 HEREON (LEGAL ACCESS) BE HELD AS TO SIXTEEN UNDIVIDED ONE-SIXTEENTH SHARES BY THE OWNERS OF LOTS 445 TO 460 HEREON AS TENANTS IN THE COMMON IN THE SAID SHARES AND THAT INDIVIDUAL RECORDS OF TITLE BE ISSUED IN ACCORDANCE HEREWITH.

|   | SCHEDULE OF PROPOSED EASEMENTS                                  |             |                    |                     |  |  |  |  |
|---|-----------------------------------------------------------------|-------------|--------------------|---------------------|--|--|--|--|
| • | PURPOSE                                                         | SHOWN       | BURDENED LAND      | BENEFITED LAND      |  |  |  |  |
|   | RIGHT TO                                                        | Ē           | LOT 436 HEREON     | LOT 437 HEREON      |  |  |  |  |
|   | MAINTENANCE                                                     | Œ           | LOT 438 HEREON     | LOT 439 HEREON      |  |  |  |  |
| • |                                                                 | 69          | LOT 440 HEREON     | LOT 441 HEREON      |  |  |  |  |
|   |                                                                 | Œ           | LOT 442 HEREON     | LOT 443 HEREON      |  |  |  |  |
|   |                                                                 | O           | LOT 446 HEREON     | LOT 445 HEREON      |  |  |  |  |
|   |                                                                 | ß           | LOT 414 HEREON     | LOT 413 HEREON      |  |  |  |  |
|   |                                                                 | ©A)         | LOT 417 HEREON     | LOT 416 HEREON      |  |  |  |  |
|   |                                                                 | ß           | LOT 417 HEREON     | LOT 418 HEREON      |  |  |  |  |
|   | SCHEDULE                                                        | TS IN GROSS |                    |                     |  |  |  |  |
|   | PURPOSE                                                         | SHOWN       | BURDENED LAND      | GRANTEE             |  |  |  |  |
| / | RIGHT OF WAY &<br>PEDESTRIAN<br>ACCESS, RIGHT TO<br>MAINTENANCE | 8           | LOT 1908<br>HEREON | AUCKLAND<br>COUNCIL |  |  |  |  |

# NOTES:

THAT LOT 1609 TO BE VEST AS AS LAND IN LIEU OF RESERVE IN AUCKLAND COUNCIL.

THAT LOT 1908 WILL BE HELD BY RESIDENTIAL SOCIETY MANAGEMENT COMPANY (NAME TBC).

PURPOSE OF ISSUE: FOR RESOURCE CONSENT SCALE: 1:500 DO NOT SCALE DRAWING NO: REV:

D

\$\DATA\MCKF\$01\3725-1 DELMORE STAGE 1\_5231\06000. ENGINEERING DESIGN\6500. DRAWING\$\1B-126.DWG

3725-1-139