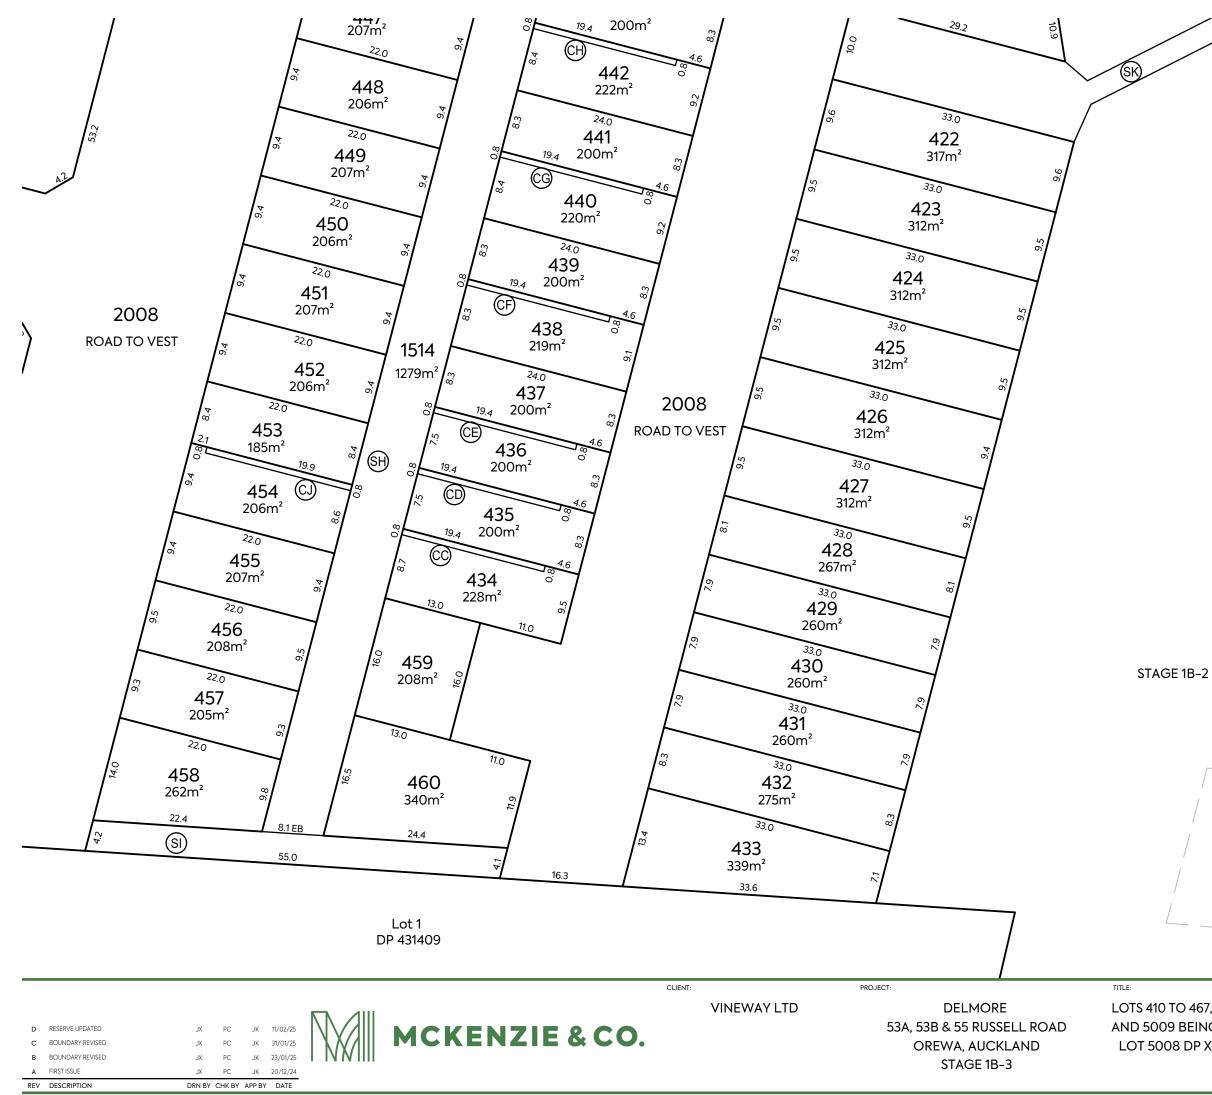

- 1. ALL DIMENSIONS ARE SHOWN IN METERS UNLESS NOTED OTHERWISE.
- 2. ALL AREAS AND DIMENSIONS ARE SUBJECT TO RESOURCE CONSENT AND LINZ APPROVAL.
- 3. LOCAL AUTHORITY: AUCKLAND COUNCIL
- 4. COMPRISED IN CT: RT OF LOT 5008 DP XXXXXX STAGE 1B-2.

# AMALGAMATION CONDITIONS:

THAT LOT 1514 HEREON (LEGAL ACCESS) BE HELD AS TO SIXTEEN UNDIVIDED ONE-SIXTEENTH SHARES BY THE OWNERS OF LOTS 445 TO 460 HEREON AS TENANTS IN THE COMMON IN THE SAID SHARES AND THAT INDIVIDUAL RECORDS OF TITLE BE ISSUED IN ACCORDANCE HEREWITH.

| SCHEDULE OF PROPOSED EASEMENTS          |       |                |                |  |  |
|-----------------------------------------|-------|----------------|----------------|--|--|
| PURPOSE                                 | SHOWN |                |                |  |  |
| RIGHT TO                                | Ô     | LOT 434 HEREON | LOT 435 HEREON |  |  |
| MAINTENANCE                             | O     | LOT 435 HEREON | LOT 436 HEREON |  |  |
|                                         | œ     | LOT 436 HEREON | LOT 437 HEREON |  |  |
|                                         | (CF)  | LOT 438 HEREON | LOT 439 HEREON |  |  |
|                                         | 6     | LOT 440 HEREON | LOT 441 HEREON |  |  |
|                                         | Ð     | LOT 442 HEREON | LOT 443 HEREON |  |  |
|                                         | ©     | LOT 454 HEREON | LOT 453 HEREON |  |  |
| SCHEDULE OF PROPOSED EASEMENTS IN GROSS |       |                |                |  |  |
| PURPOSE                                 | SHOWN | BURDENED LAND  | GRANTEE        |  |  |
| RIGHT OF WAY                            | 6     | LOT 1514       | AUCKLAND       |  |  |
| (PEDESTRIAN)                            |       | HEREON         | COUNCIL        |  |  |
| RIGHT OF WAY,                           | SH    | LOT 1507       | RESIDENTIAL    |  |  |
| RIGHT TO CONVEY<br>WATER, GAS,          |       | HEREON         | SOCIETY        |  |  |
| ELECTRICITY &                           |       |                | MANAGEMENT     |  |  |
| TELECOMMUNI-                            |       |                | COMPANY        |  |  |
| CATIONS, RIGHT                          |       |                | (NAME TBC)     |  |  |
| TO DRAIN WATER                          |       |                |                |  |  |
| & SEWAGE AND                            |       |                |                |  |  |
| RIGHT TO<br>MAINTENANCE                 |       |                |                |  |  |
|                                         |       |                |                |  |  |
| RIGHT OF WAY &<br>PEDESTRIAN            | SK    | LOT 1908       | AUCKLAND       |  |  |
| ACCESS                                  |       | HEREON         | COUNCIL        |  |  |
| L                                       |       |                |                |  |  |

### NOTES:

THAT LOT 1609 TO BE VEST AS AS LAND IN LIEU OF RESERVE IN AUCKLAND COUNCIL.

THAT LOT 1908 WILL BE HELD BY RESIDENTIAL SOCIETY MANAGEMENT COMPANY (NAME TBC).

LOTS 410 TO 467, 1514, 1609, 1908, 2008 AND 5009 BEING A SUBDIVISION OF LOT 5008 DP XXXXXX (STAGE 1B-2)

PURPOSE OF ISSUE:

FOR RESOURCE CONSENT SCALE: 1:500 DO NOT SCALE DRAWING NO: REV:

rev: D

3725-1-141