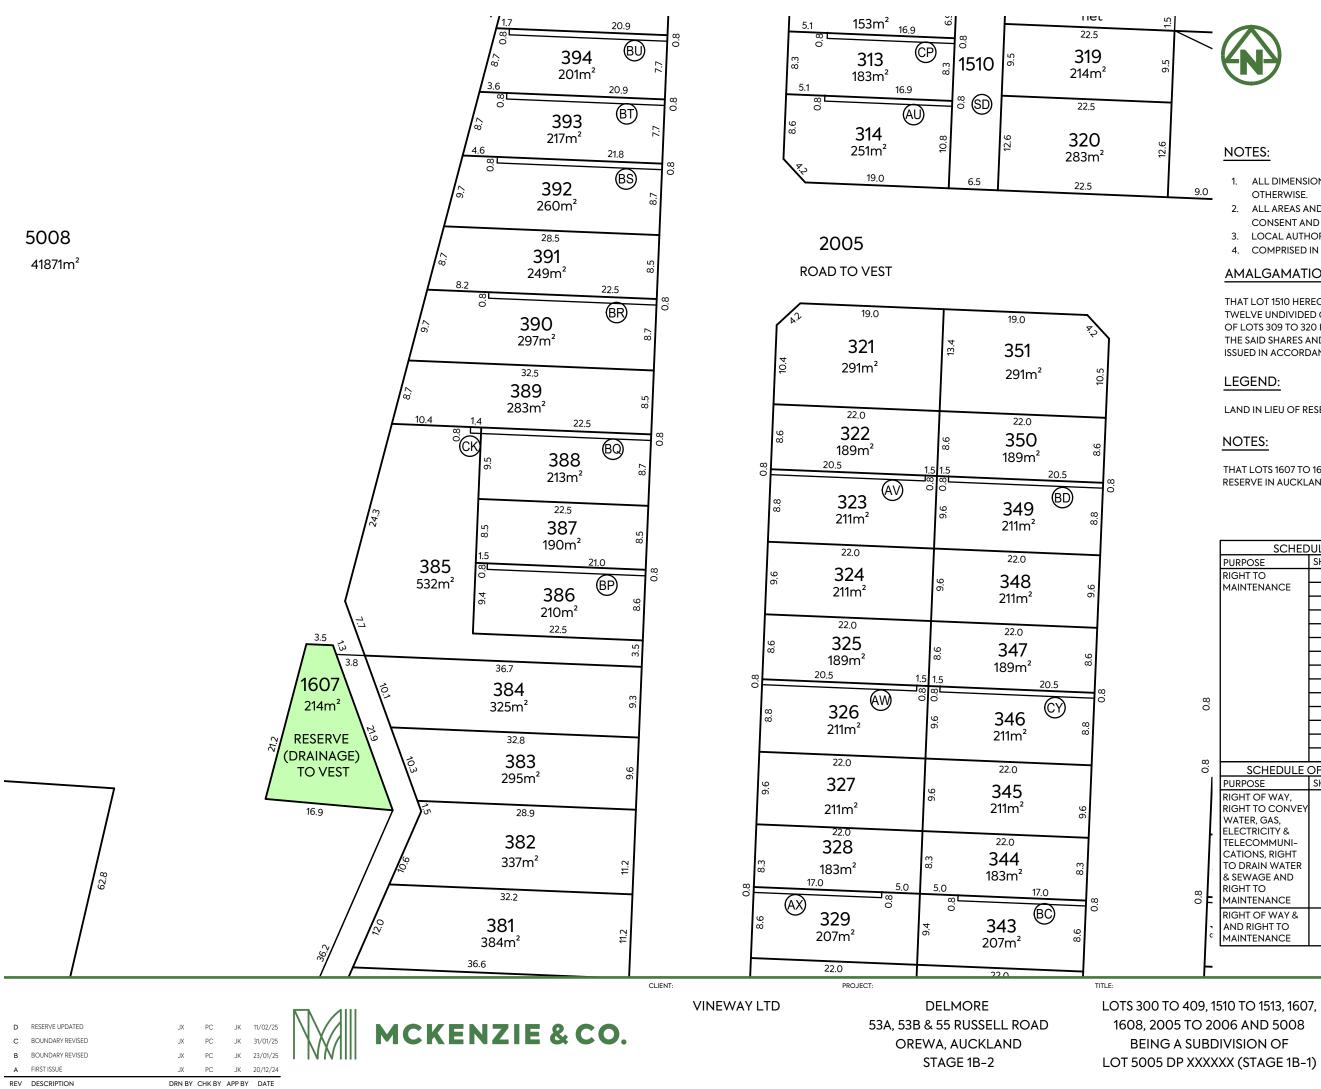

LAND IN LIEU OF RESERVE

THAT LOTS 1607 TO 1608 TO BE VEST AS LAND IN LIEU OF RESERVE IN AUCKLAND COUNCIL.

|     | SCHED                                                                                                                                                           | ULEOFI         | PROPOSED EASE      | MENTS                                                         |
|-----|-----------------------------------------------------------------------------------------------------------------------------------------------------------------|----------------|--------------------|---------------------------------------------------------------|
|     | PURPOSE                                                                                                                                                         | SHOWN          | BURDENED LAND      | BENEFITED LAND                                                |
|     | RIGHT TO                                                                                                                                                        | $\blacksquare$ | LOT 314 HEREON     | LOT 313 HEREON                                                |
|     | MAINTENANCE                                                                                                                                                     | $\bigotimes$   | LOT 323 HEREON     | LOT 322 HEREON                                                |
|     |                                                                                                                                                                 | $\otimes$      | LOT 326 HEREON     | LOT 325 HEREON                                                |
|     |                                                                                                                                                                 | $\otimes$      | LOT 329 HEREON     | LOT 328 HEREON                                                |
|     |                                                                                                                                                                 | 60             | LOT 343 HEREON     | LOT 344 HEREON                                                |
|     |                                                                                                                                                                 | 3              | LOT 346 HEREON     | LOT 347 HEREON                                                |
|     |                                                                                                                                                                 | ً₿             | LOT 349 HEREON     | LOT 350 HEREON                                                |
|     |                                                                                                                                                                 | ₿              | LOT 386 HEREON     | LOT 387 HEREON                                                |
|     |                                                                                                                                                                 | 60             | LOT 388 HEREON     | LOT 389 HEREON                                                |
| 0.8 |                                                                                                                                                                 | ®              | LOT 390 HEREON     | LOT 391 HEREON                                                |
| 0   |                                                                                                                                                                 | 69             | LOT 392 HEREON     | LOT 393 HEREON                                                |
|     |                                                                                                                                                                 | ß              | LOT 393 HEREON     | LOT 354 HEREON                                                |
|     |                                                                                                                                                                 | 8              | LOT 394 HEREON     | LOT 395 HEREON                                                |
| ~   |                                                                                                                                                                 | œ              | LOT 385 HEREON     | LOT 389 HEREON                                                |
| 0.8 | SCHEDULE                                                                                                                                                        | TS IN GROSS    |                    |                                                               |
|     | PURPOSE                                                                                                                                                         | SHOWN          | BURDENED LAND      | GRANTEE                                                       |
| 0.8 | RIGHT OF WAY,<br>RIGHT TO CONVEY<br>WATER, GAS,<br>ELECTRICITY &<br>TELECOMMUNI-<br>CATIONS, RIGHT<br>TO DRAIN WATER<br>& SEWAGE AND<br>RIGHT TO<br>MAINTENANCE | 8              | LOT 1510<br>HEREON | RESIDENTIAL<br>SOCIETY<br>MANAGEMENT<br>COMPANY<br>(NAME TBC) |
| ç   | RIGHT OF WAY &<br>AND RIGHT TO<br>MAINTENANCE                                                                                                                   | SL.            | LOT 5008<br>HEREON | AUCKLAND<br>COUNCIL                                           |
| _   |                                                                                                                                                                 |                |                    |                                                               |

PURPOSE OF ISSUE:

3725-1-133

FOR RESOURCE CONSENT scale: 1:500 DO NOT SCALE DRAWING NO:

REV: D

PLOT DATE 2025-02-11 12:03:24 WWW.MCKENZIEANDCO.CO.NZ THIS DRAWING IS SOLELY FOR USE BY THE CLIENT ON THIS PROJECT ONLY. NO LIABILITY IS ACCEPTED IN ITS USE BY ANY OTHER ENTITY OR FOR ANY OTHER PURP.