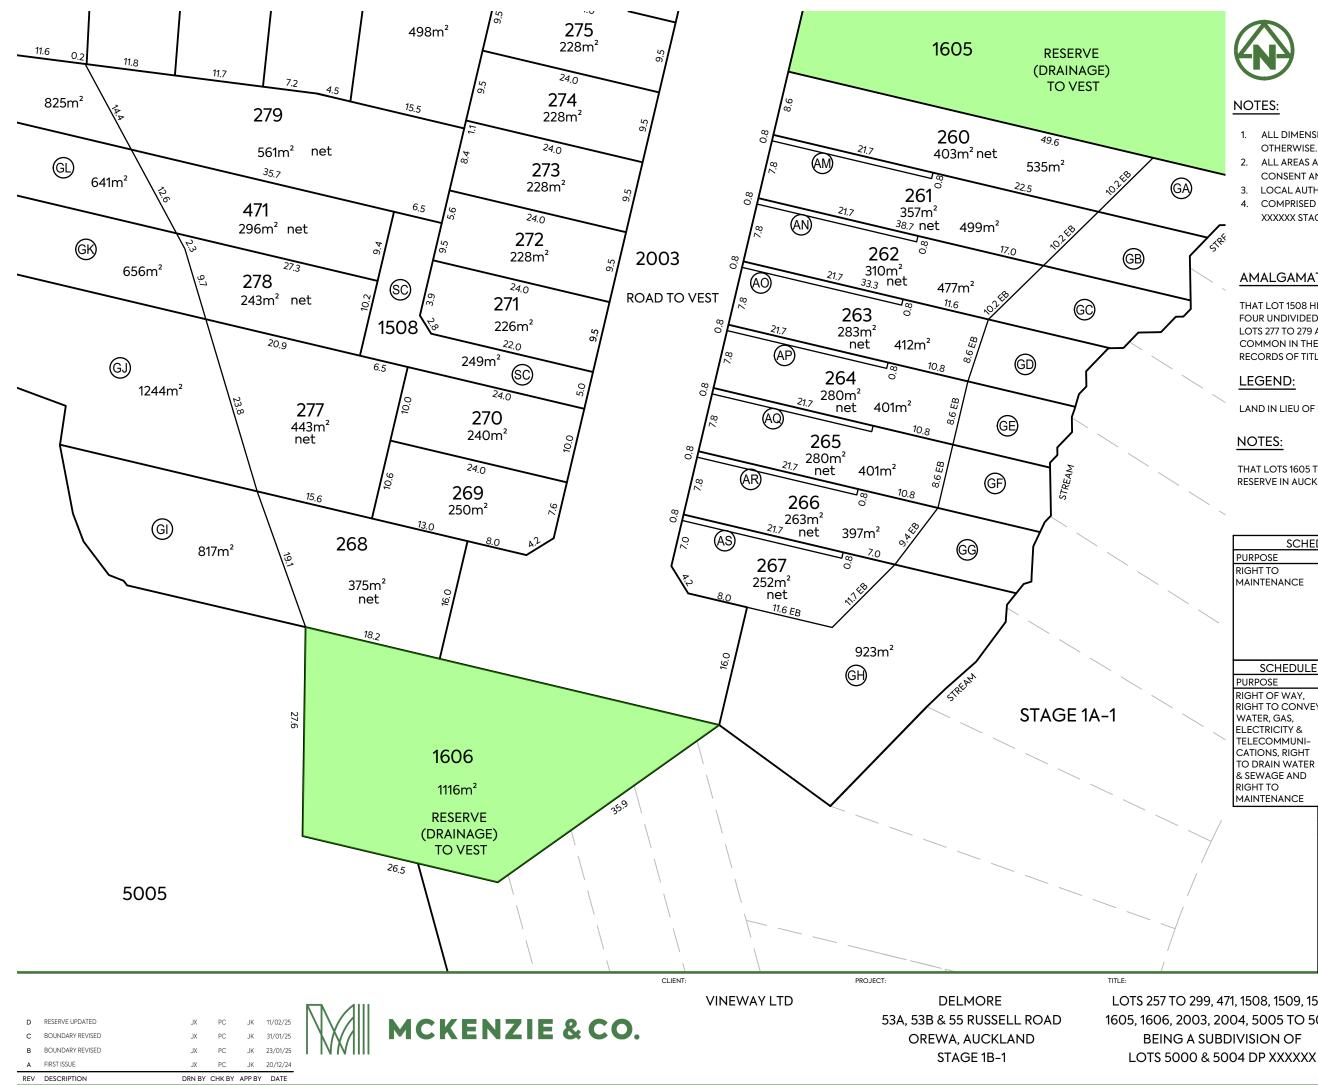

LEGEND:

LAND IN LIEU OF RESERVE

# NOTES:

THAT LOTS 1605 TO 1606 TO BE VEST AS AS LAND IN LIEU OF RESERVE IN AUCKLAND COUNCIL.

|      | / | / |  |
|------|---|---|--|
| 24.0 | / |   |  |
| /    |   |   |  |
|      |   |   |  |

|        | SCHEE                                                                               | DULE O | F F         | ROP                  | OSED EA           | SE   | MENTS                                           |
|--------|-------------------------------------------------------------------------------------|--------|-------------|----------------------|-------------------|------|-------------------------------------------------|
|        | PURPOSE                                                                             | SHOW   | 'N          | BURD                 | ENED LAN          | D    | BENEFITED LAND                                  |
|        | RIGHT TO                                                                            | e M    |             | LOT 2                | 61 HEREO          | Ν    | LOT 260 HEREON                                  |
|        | MAINTENANCE                                                                         | AN     |             | LOT 2                | 62 HEREO          | Ν    | LOT 261 HEREON                                  |
|        |                                                                                     |        |             | LOT 2                | 63 HEREO          | Ν    | LOT 262 HEREON                                  |
|        | SCHEDULE                                                                            | OF PRO | DР          | OSED                 | EASEME            | N    | TS IN GROSS                                     |
| /      | PURPOSE                                                                             | SHOW   | 'N          | BURD                 | ENED LAN          | D    | GRANTEE                                         |
| /      | RIGHT OF WAY,<br>RIGHT TO CONVEY<br>WATER, GAS,<br>ELECTRICITY &<br>TELECOMMUNI-    | ( GA   |             | -                    | OT 1515<br>IEREON |      | RESIDENTIAL<br>SOCIETY<br>MANAGEMENT<br>COMPANY |
|        | CATIONS, RIGHT<br>TO DRAIN WATER<br>& SEWAGE AND<br>RIGHT TO<br>MAINTENANCE         | 69     |             |                      | DT 1509<br>EREON  |      | (NAME TBC)                                      |
|        |                                                                                     | SCHE   | DU          | ILE O                | F PROPO           | SE   | <b>ED COVENANTS</b>                             |
|        |                                                                                     | PURPOS | SE          |                      | SHOWN             | E    | BURDENED LAND                                   |
|        |                                                                                     | BUSH   |             |                      | GA                | L    | OT 260 HEREON                                   |
|        |                                                                                     | COVEN  | AN          | Т                    | GB                |      | LOT 261 HEREON                                  |
|        |                                                                                     |        |             |                      | G                 | L    | OT 262 HEREON                                   |
| 9, 471 | PURPOSE OF ISSUE:<br>PURPOSE OF ISSUE:<br>PURPOSE OF ISSUE:<br>POR RESOURCE CONSENT |        |             |                      |                   |      |                                                 |
|        | , 2004, 5005 TO 5007<br>UBDIVISION OF                                               |        |             | e:<br>500<br>ot scal | E                 |      |                                                 |
| x 500  | 04 DP XXXXXX                                                                        | C      | DRAWING NO: |                      |                   | REV: |                                                 |
|        |                                                                                     |        | 3725-1-127  |                      |                   | D    |                                                 |

# AMALGAMATION CONDITIONS:

THAT LOT 1508 HEREON (LEGAL ACCESS) BE HELD AS TO FOUR UNDIVIDED ONE-FOURTH SHARES BY THE OWNERS OF LOTS 277 TO 279 AND 471 HEREON AS TENANTS IN THE COMMON IN THE SAID SHARES AND THAT INDIVIDUAL RECORDS OF TITLE BE ISSUED IN ACCORDANCE HEREWITH.