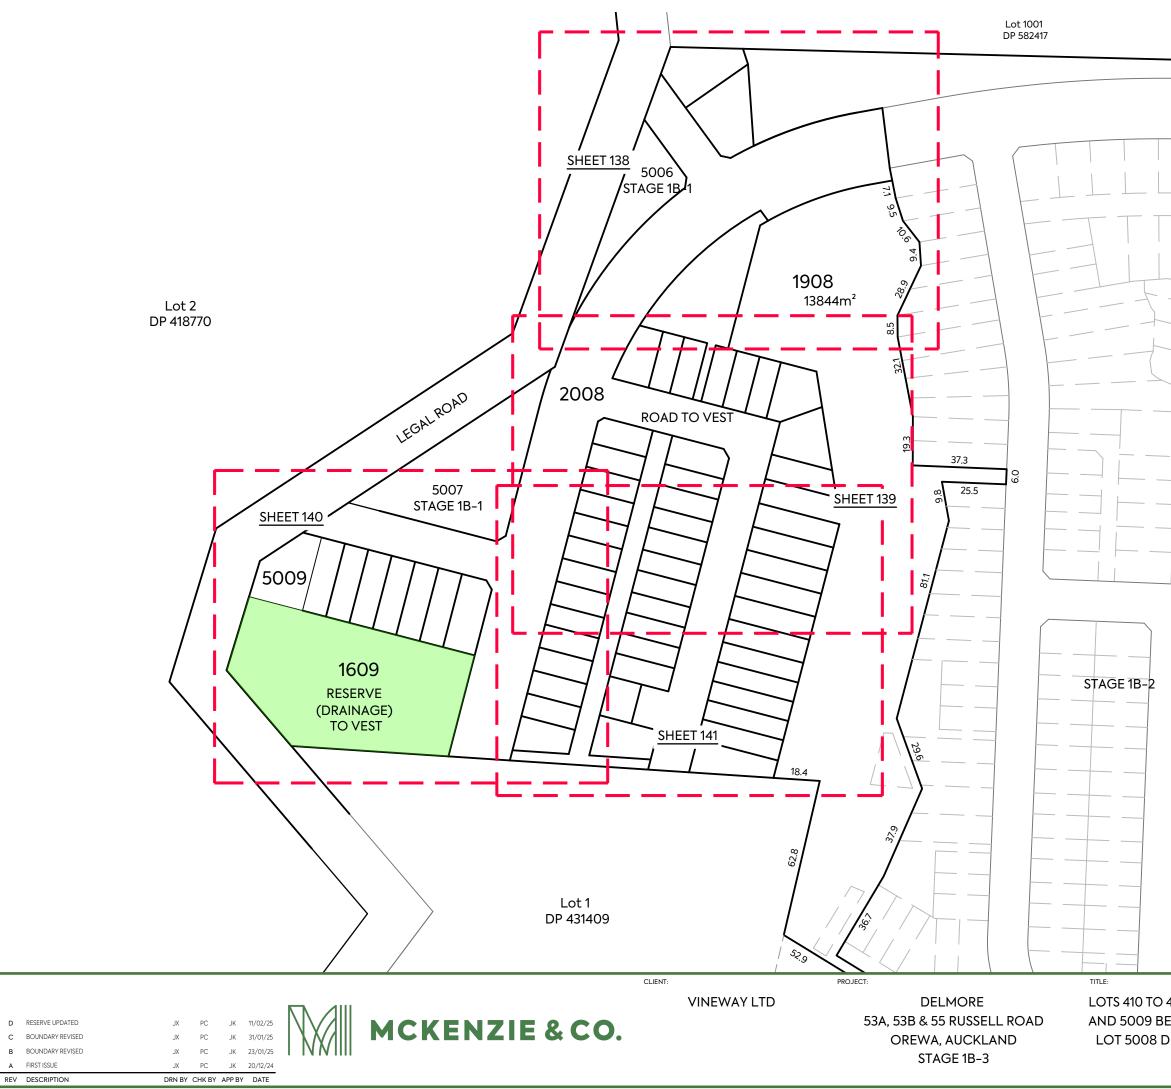

## NOTES:

THAT LOT 1609 TO BE VEST AS AS LAND IN LIEU OF RESERVE IN AUCKLAND COUNCIL.

THAT LOT 1908 WILL BE HELD BY RESIDENTIAL SOCIETY MANAGEMENT COMPANY (NAME TBC).

| 467, 1514, 1609, 1908, 2008 |
|-----------------------------|
| ING A SUBDIVISION OF        |
| P XXXXXX (STAGE 1B-2)       |

# NOTES:

THAT LOT 1609 TO BE VEST AS AS LAND IN LIEU OF RESERVE IN AUCKLAND COUNCIL.

THAT LOT 1908 WILL BE HELD BY RESIDENTIAL SOCIETY MANAGEMENT COMPANY (NAME TBC).

 
 SCHEDULE OF PROPOSED EASEMENTS IN GROSS

 POSE
 SHOWN
 BURDENED LAND
 GRANTEE
 PURPOSE RIGHT OF WAY & AND RIGHT TO MAINTENANCE 6) LOT 415 HEREON AUCKLAND COUNCIL 60 LOT 1908 HEREOI

LOTS 410 TO 467, 1514, 1609, 1908, 2008 AND 5009 BEING A SUBDIVISION OF LOT 5008 DP XXXXXX (STAGE 1B-2)