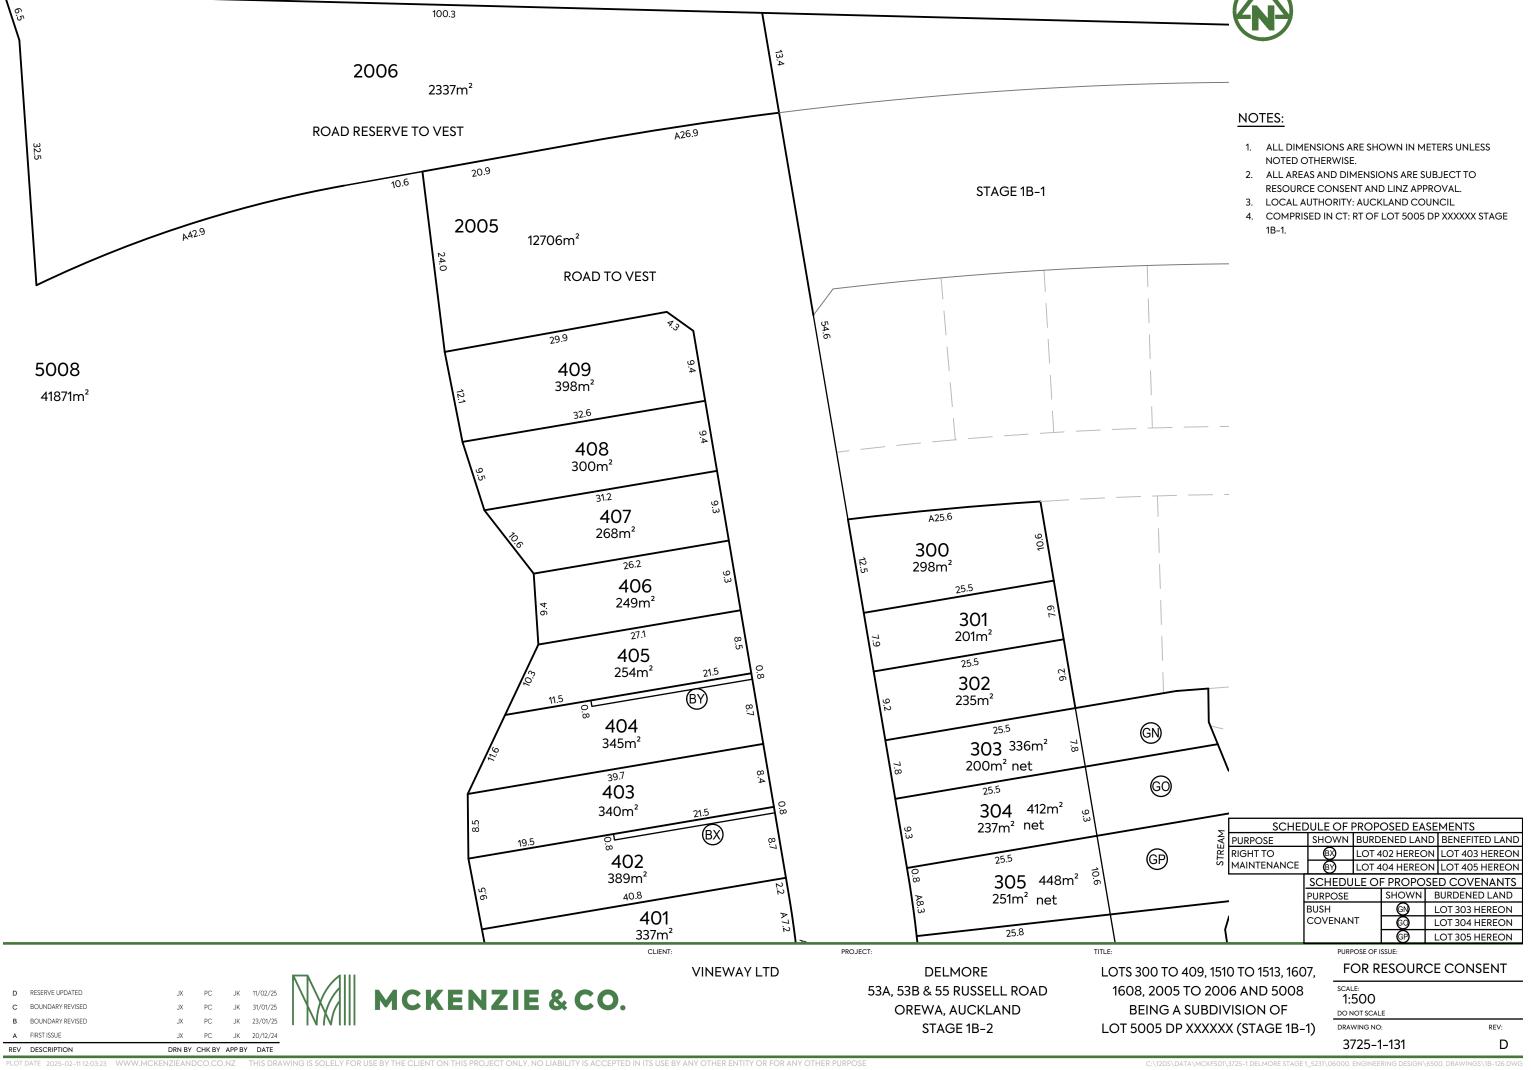

3 UATA MICKESUT 3725-1 DELMORE STAGE 1\_5231 U6000, ENGINEERING DESIGN 6500, DRAWINGS 1B-126, DWG

- 1. ALL DIMENSIONS ARE SHOWN IN METERS UNLESS NOTED OTHERWISE.
- 2. ALL AREAS AND DIMENSIONS ARE SUBJECT TO RESOURCE CONSENT AND LINZ APPROVAL.
- 3. LOCAL AUTHORITY: AUCKLAND COUNCIL
- 4. COMPRISED IN CT: RT OF LOT 5005 DP XXXXXX STAGE 1B-1.

# LEGEND:

LAND IN LIEU OF RESERVE

# NOTES:

THAT LOTS 1607 TO 1608 TO BE VEST AS AS LAND IN LIEU OF RESERVE IN AUCKLAND COUNCIL.

LOTS 300 TO 409, 1510 TO 1513, 1607, 1608, 2005 TO 2006 AND 5008 BEING A SUBDIVISION OF LOT 5005 DP XXXXXX (STAGE 1B-1) FOR RESOURCE CONSENT SCALE: 1:2000 DO NOT SCALE DRAWING NO: REV: 3725-1-130 D

\DATA\MCKFS01\3725-1 DELMORE STAGE 1\_5231\06000. ENGINEERING DESIGN\6500. DRAWINGS\1B-126.DWG

PURPOSE OF ISSUE:

- 1. ALL DIMENSIONS ARE SHOWN IN METERS UNLESS NOTED OTHERWISE.
- 2. ALL AREAS AND DIMENSIONS ARE SUBJECT TO RESOURCE CONSENT AND LINZ APPROVAL.
- 3. LOCAL AUTHORITY: AUCKLAND COUNCIL
- 4. COMPRISED IN CT: RT OF LOT 5005 DP XXXXXX STAGE 1B-1.