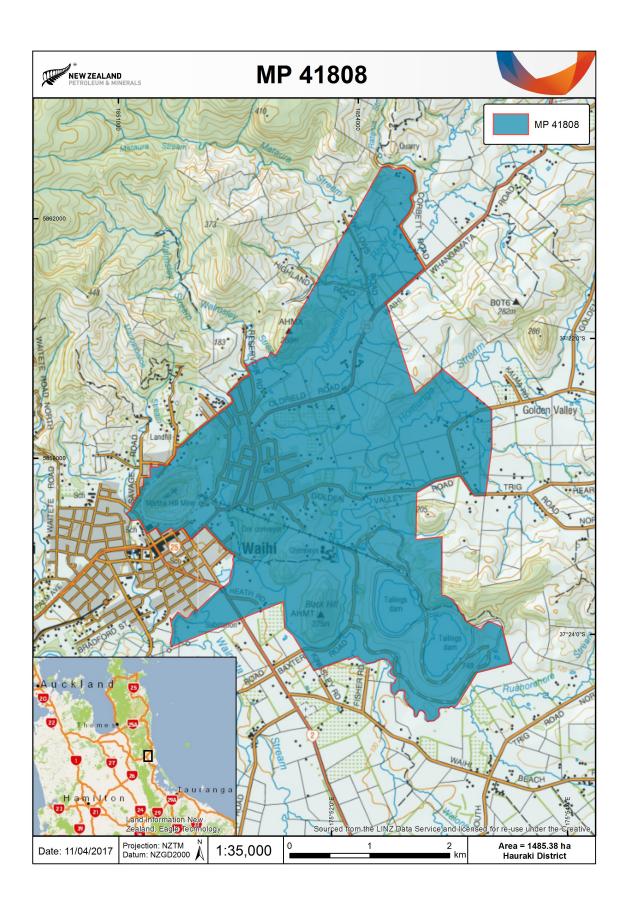

# The Land to Which the Permit Relates

Land Area: 1485.38 hectaresRegional Council: Waikato RegionTerritorial Authority: Hauraki District

# **Description of Land Area:**

All that area of land as shown in the attached map and more particularly identified in the spatial database held by the chief executive.