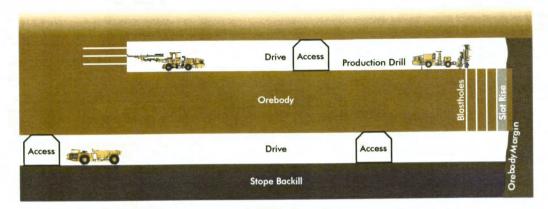

# **Minimum Work Programme**

- The permit holder shall, to the satisfaction of the chief executive, carry out the following work programme:
  - (a) stripping of overburden using earthmoving machinery and explosives as appropriate;
  - (b) progressive open pit mining using earthmoving machinery and explosives as appropriate;
  - (c) underground mining as appropriate;
  - (d) ore and waste rock handling using dump trucks and/or conveyors and/or other methods as appropriate; and
  - (e) progressive exploration and resource definition.