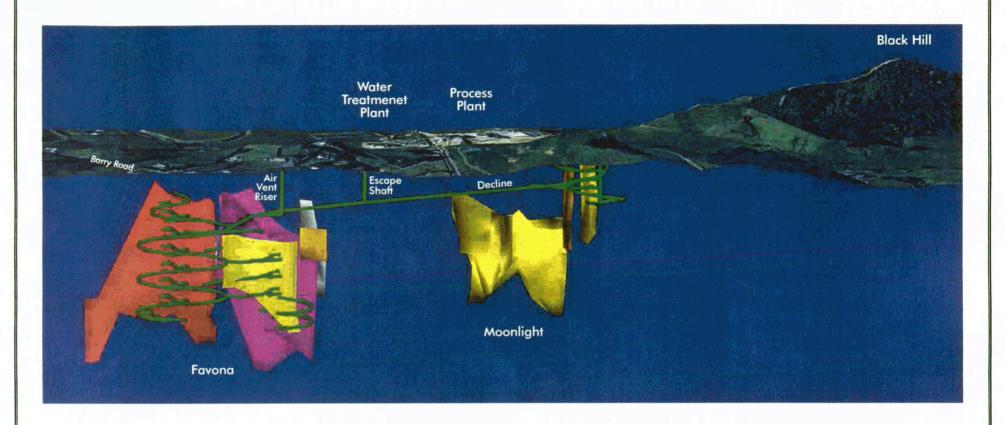

# **Minimum Work Programme**

- The permit holder shall, to the satisfaction of the chief executive, carry out the following work programme:
  - (a) stripping of overburden using earthmoving machinery and explosives as appropriate;
  - (b) progressive open pit mining using earthmoving machinery and explosives as appropriate;
  - (c) underground mining as appropriate;
  - (d) ore and waste rock handling using dump trucks and/or conveyors and/or other methods as appropriate; and
  - (e) progressive exploration and resource definition.

# **POINT OF VALUATION**

- The point of valuation for the gold and silver recovered under this permit is at the exit point from the gold room of the process plant.
- The annual reporting period for this permit is 1 January to 31 December as specified under the Crown Minerals (Royalties for Minerals Other than Petroleum) Regulations 2013.