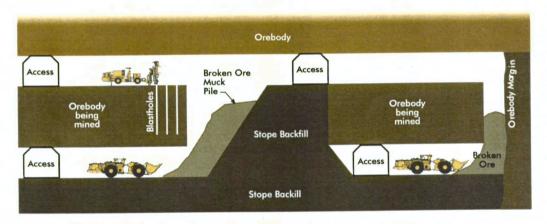

# **Minimum Work Programme**

- The permit holder shall, to the satisfaction of the chief executive, carry out the following work programme:
  - (a) stripping of overburden using earthmoving machinery and explosives as appropriate;
  - (b) progressive open pit mining using earthmoving machinery and explosives as appropriate;
  - (c) underground mining as appropriate;
  - (d) ore and waste rock handling using dump trucks and/or conveyors and/or other methods as appropriate; and
  - (e) progressive exploration and resource definition.