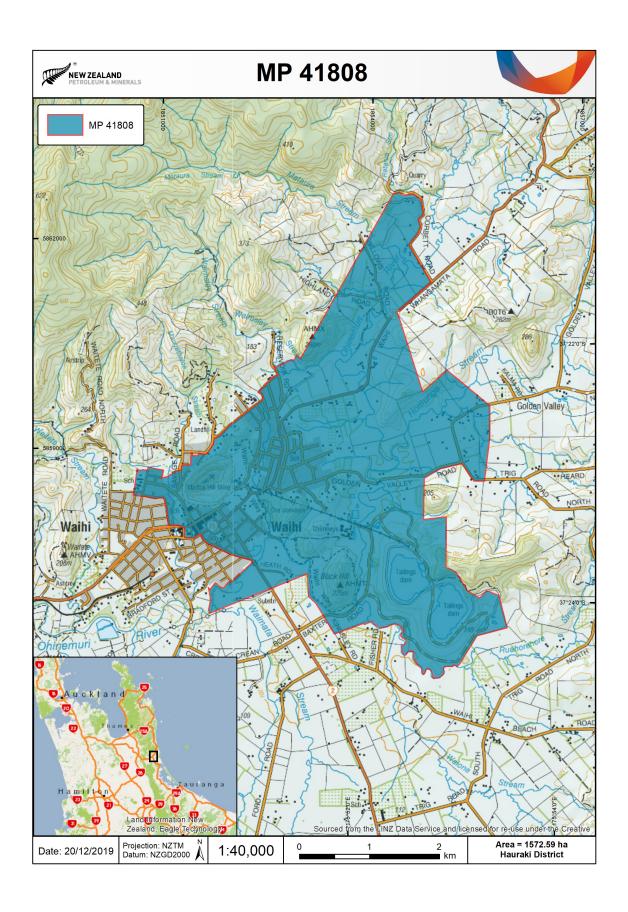

# The Land to Which the Permit Relates

Land Area: 1572.59 hectaresRegional Council: Waikato RegionTerritorial Authority: Hauraki District

# **Description of Land Area:**

All that area of land as shown in the attached map and more particularly identified in the spatial database held by the chief executive.