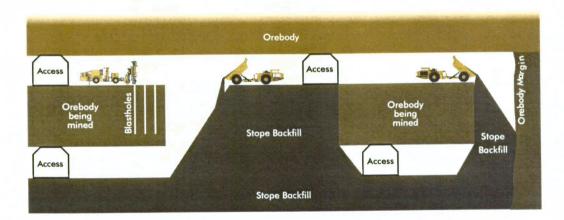

# **Minimum Work Programme**

- The permit holder shall, to the satisfaction of the chief executive, carry out the following work programme:
  - (a) stripping of overburden using earthmoving machinery and explosives as appropriate;
  - (b) progressive open pit mining using earthmoving machinery and explosives as appropriate;
  - (c) underground mining as appropriate;
  - (d) ore and waste rock handling using dump trucks and/or conveyors and/or other methods as appropriate; and
  - (e) progressive exploration and resource definition.