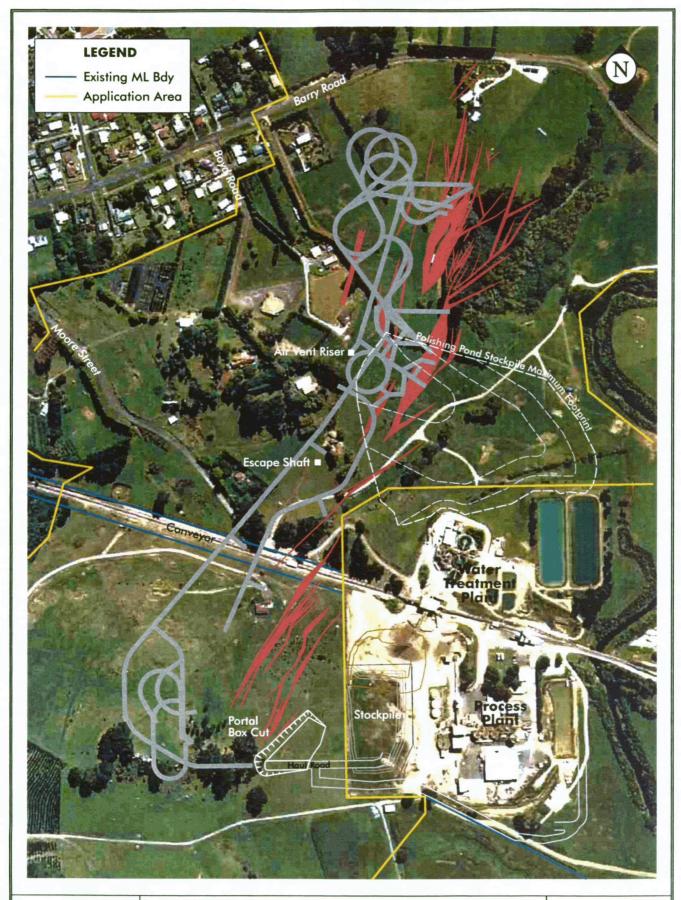

# The Land to Which the Permit Relates

Land Area: 1572.59 hectaresRegional Council: Waikato RegionTerritorial Authority: Hauraki District

# **Description of Land Area:**

All that area of land as shown in the attached map and more particularly identified in the spatial database held by the chief executive.

# The Land to Which the Permit Relates

Land Area: 1485.38 hectaresRegional Council: Waikato RegionTerritorial Authority: Hauraki District