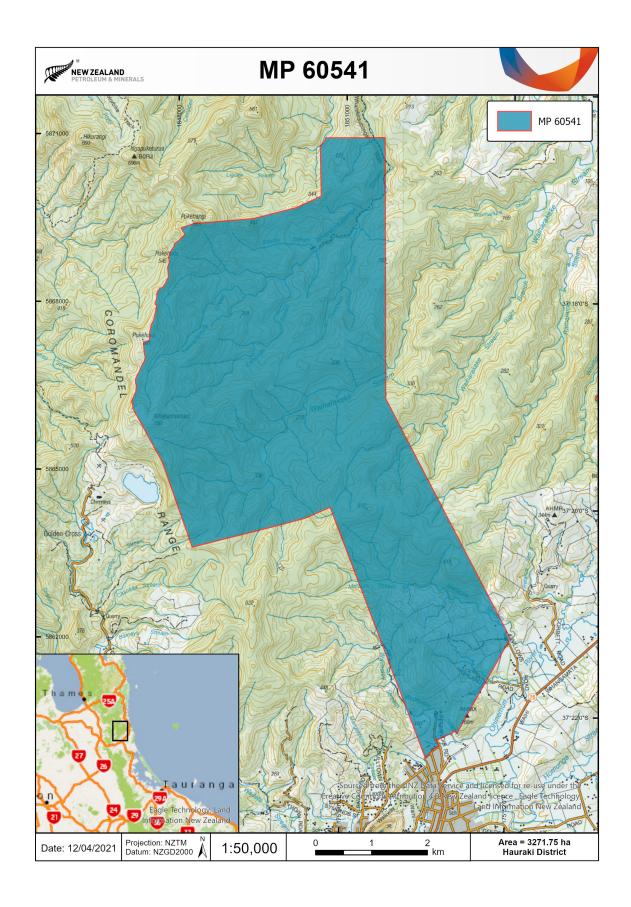

# The Land to Which the Permit Relates

Land Area: 1572.59 hectaresRegional Council: Waikato RegionTerritorial Authority: Hauraki District

# **Description of Land Area:**

All that area of land as shown in the attached map and more particularly identified in the spatial database held by the chief executive.