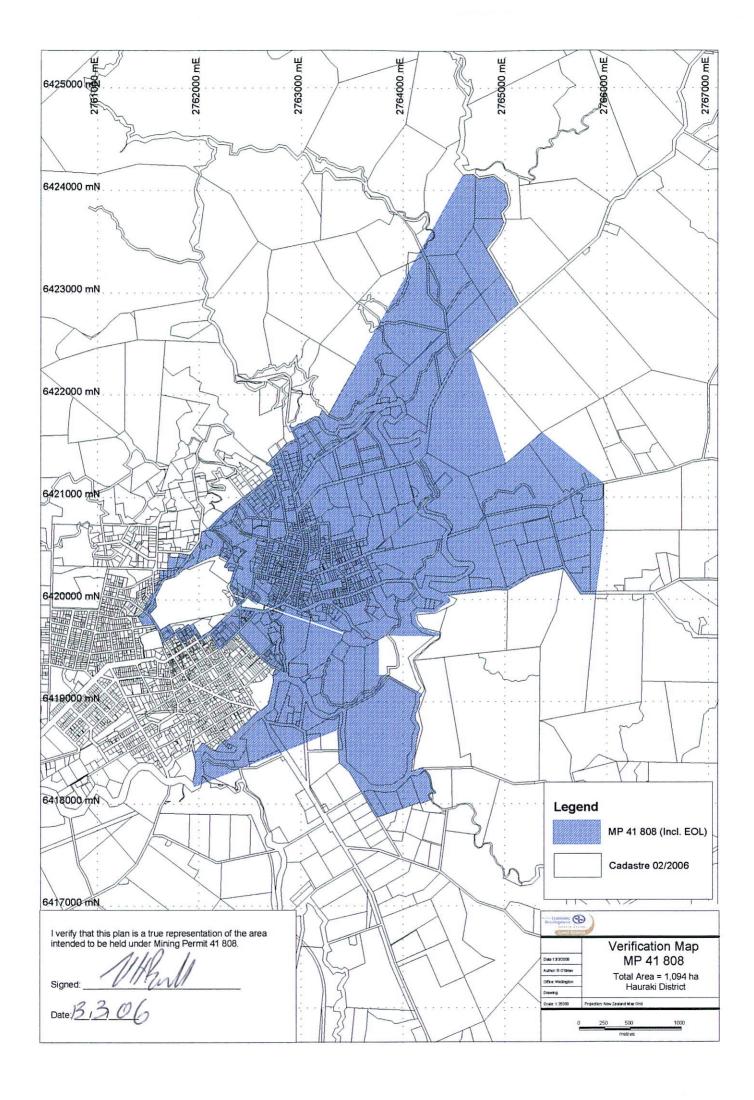

# CERTIFICATE OF EXTENSION OF PERMIT AREA

**IN THE MATTER** of the Crown Minerals Act 1991

AND

IN THE MATTER of mining permit number 41 808 dated 22 March 2004 held by Waihi Gold Company Limited

**PURSUANT TO** section 36(1) of the Crown Minerals Act 1991 the First Schedule to the above mentioned mining permit is hereby replaced by the First Schedule attached herewith.

SIGNED BY Adam Feeley

Group Manager, Crown Minerals

# FIRST SCHEDULE **MINING PERMIT 41 808**

AREA:

1094 hectares

LAND DISTRICT:

South Auckland

LOCAL AUTHORITY: Hauraki District

**LEGAL DESCRIPTION:** 

All that area of land as is described below and shown on the plan attached.