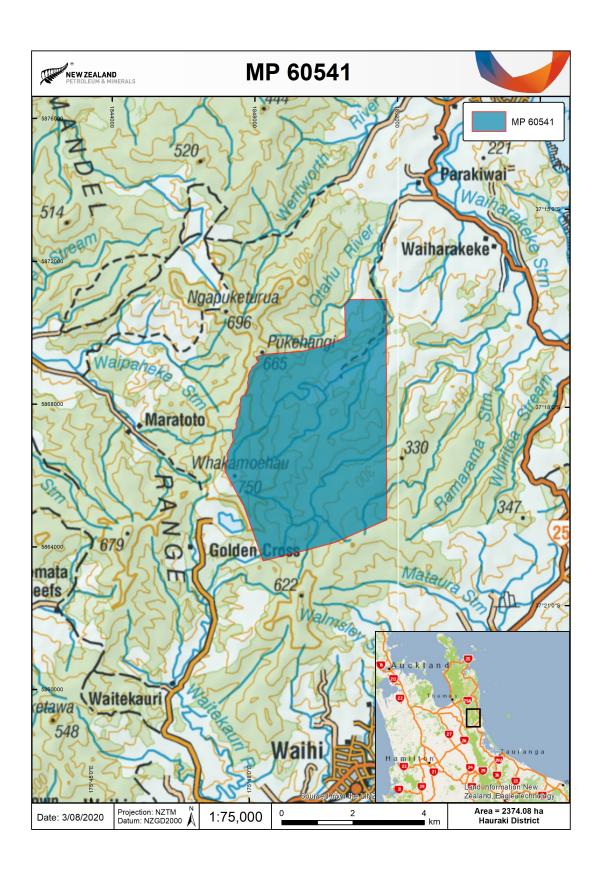

# The Land to Which the Permit Relates

Land Area: 1485.38 hectaresRegional Council: Waikato RegionTerritorial Authority: Hauraki District

# **Description of Land Area:**

All that area of land as shown in the attached map and more particularly identified in the spatial database held by the chief executive.