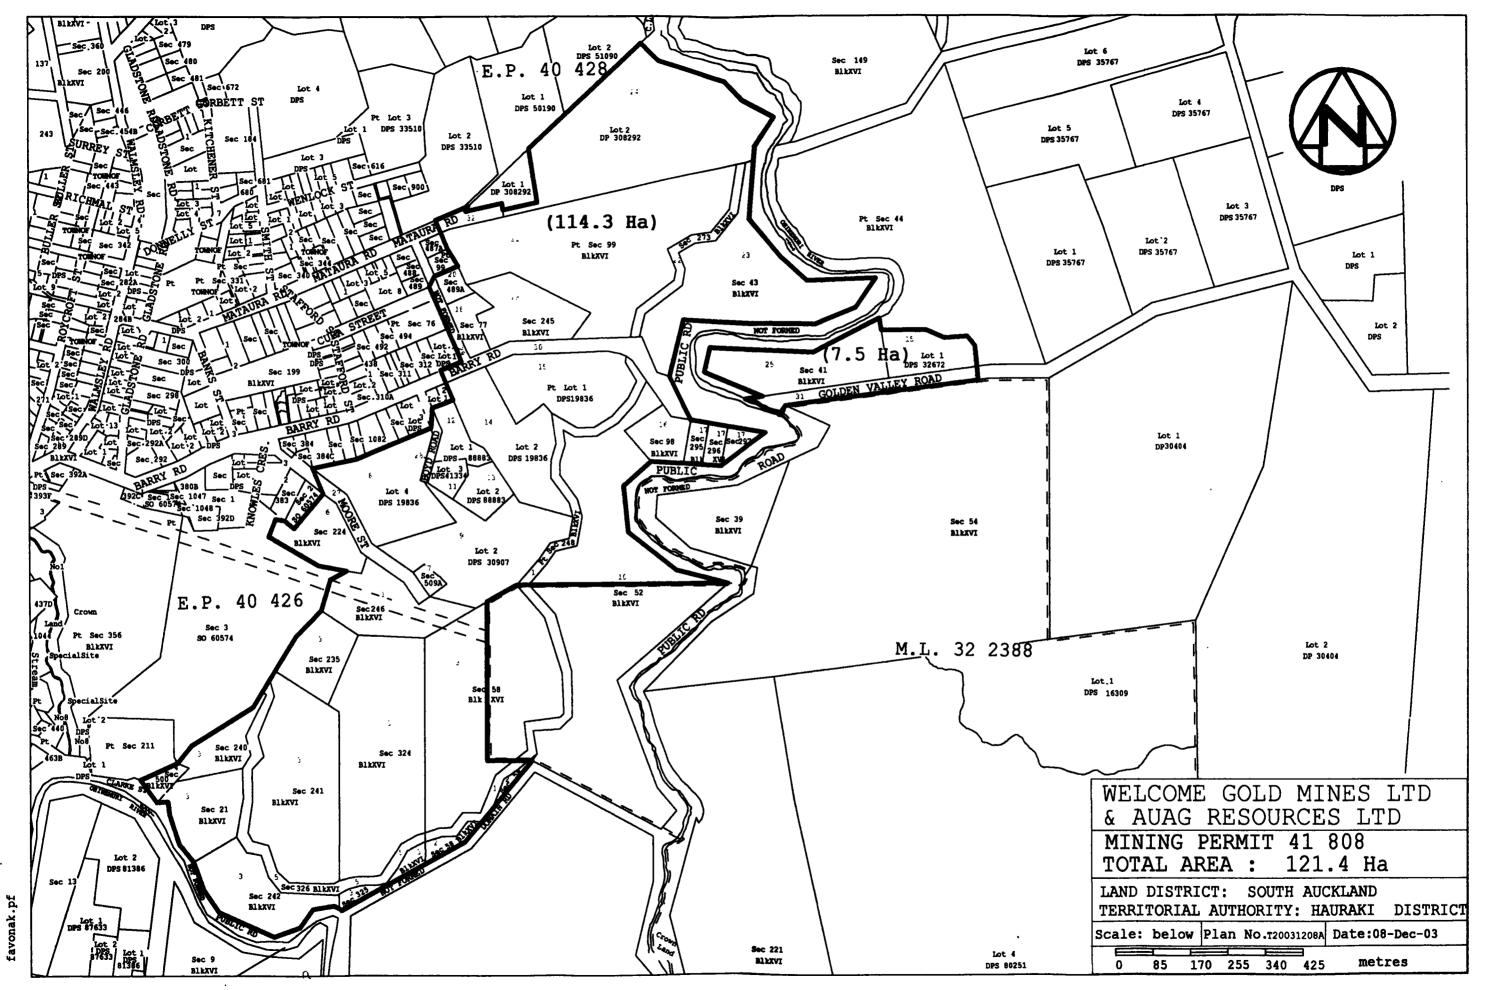

# FIRST SCHEDULE **MINING PERMIT 41 808**

AREA:

1094 hectares

LAND DISTRICT:

South Auckland

LOCAL AUTHORITY: Hauraki District

**LEGAL DESCRIPTION:** 

All that area of land as is described below and shown on the plan attached.