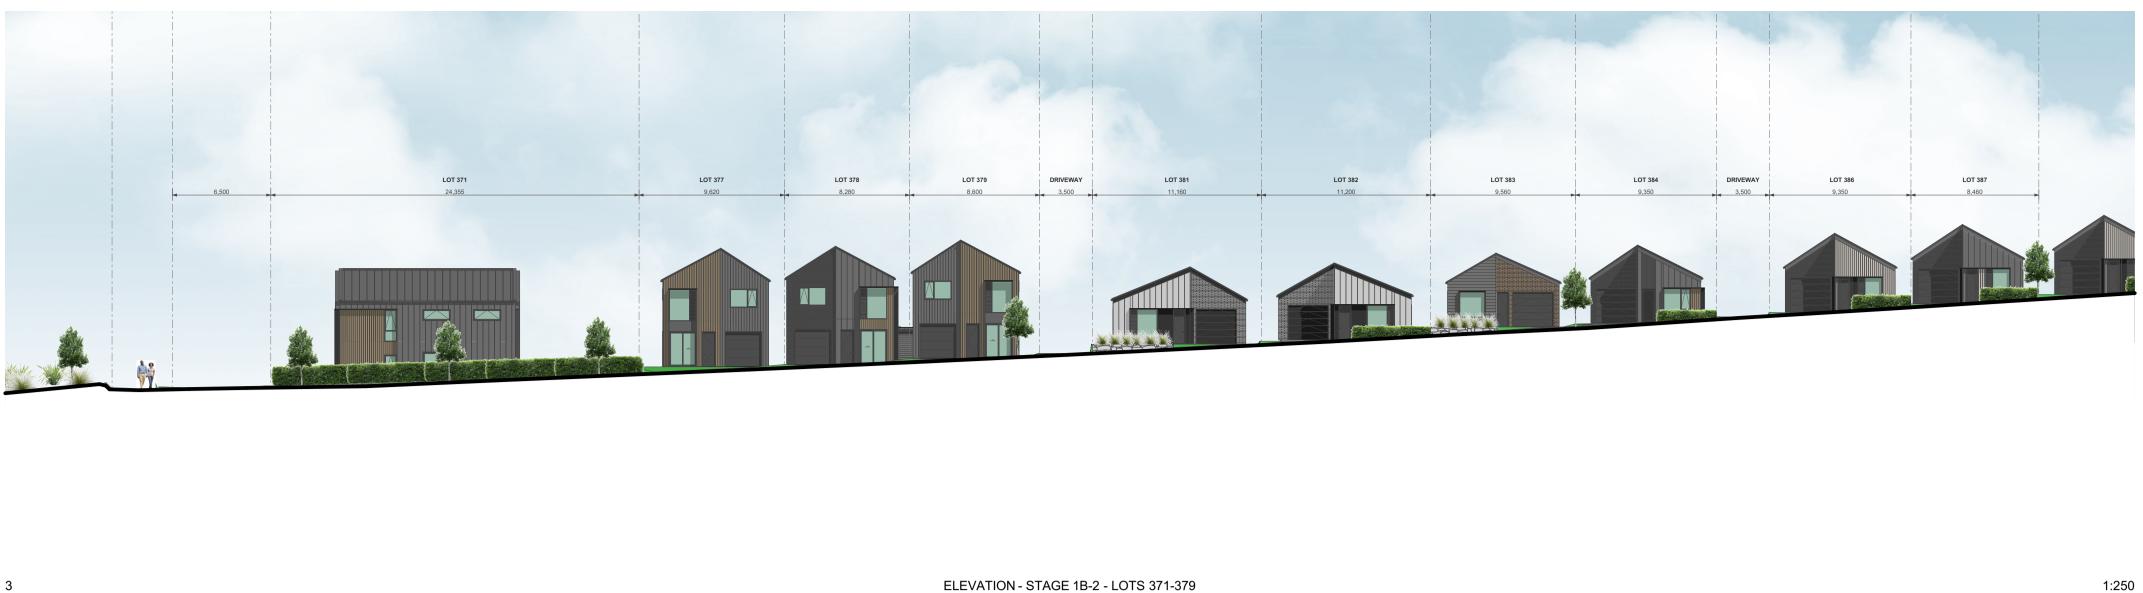

### VINEWAY LIMITED

DELMORE - STAGE 1

ELEVATIONS - STAGE 1B-2 / LOTS 381-400

1:15000

А

LOT 371 24,355 6,500 

1:250

ELEVATION - STAGE 1B-2 - LOTS 371-379

| CLIENT        | VINEWAY LIMITED                           |
|---------------|-------------------------------------------|
| PROJECT NAME  | DELMORE - STAGE 1                         |
| DRAWING TITLE | ELEVATIONS - STAGE<br>1B-2 / LOTS 371-379 |
| SCALE         | 1:15000                                   |
| REVISION NO.  | A                                         |
|               |                                           |
|               |                                           |
| DRAWING NO.   | 04 0 50                                   |
| A-            | 51-2-50                                   |