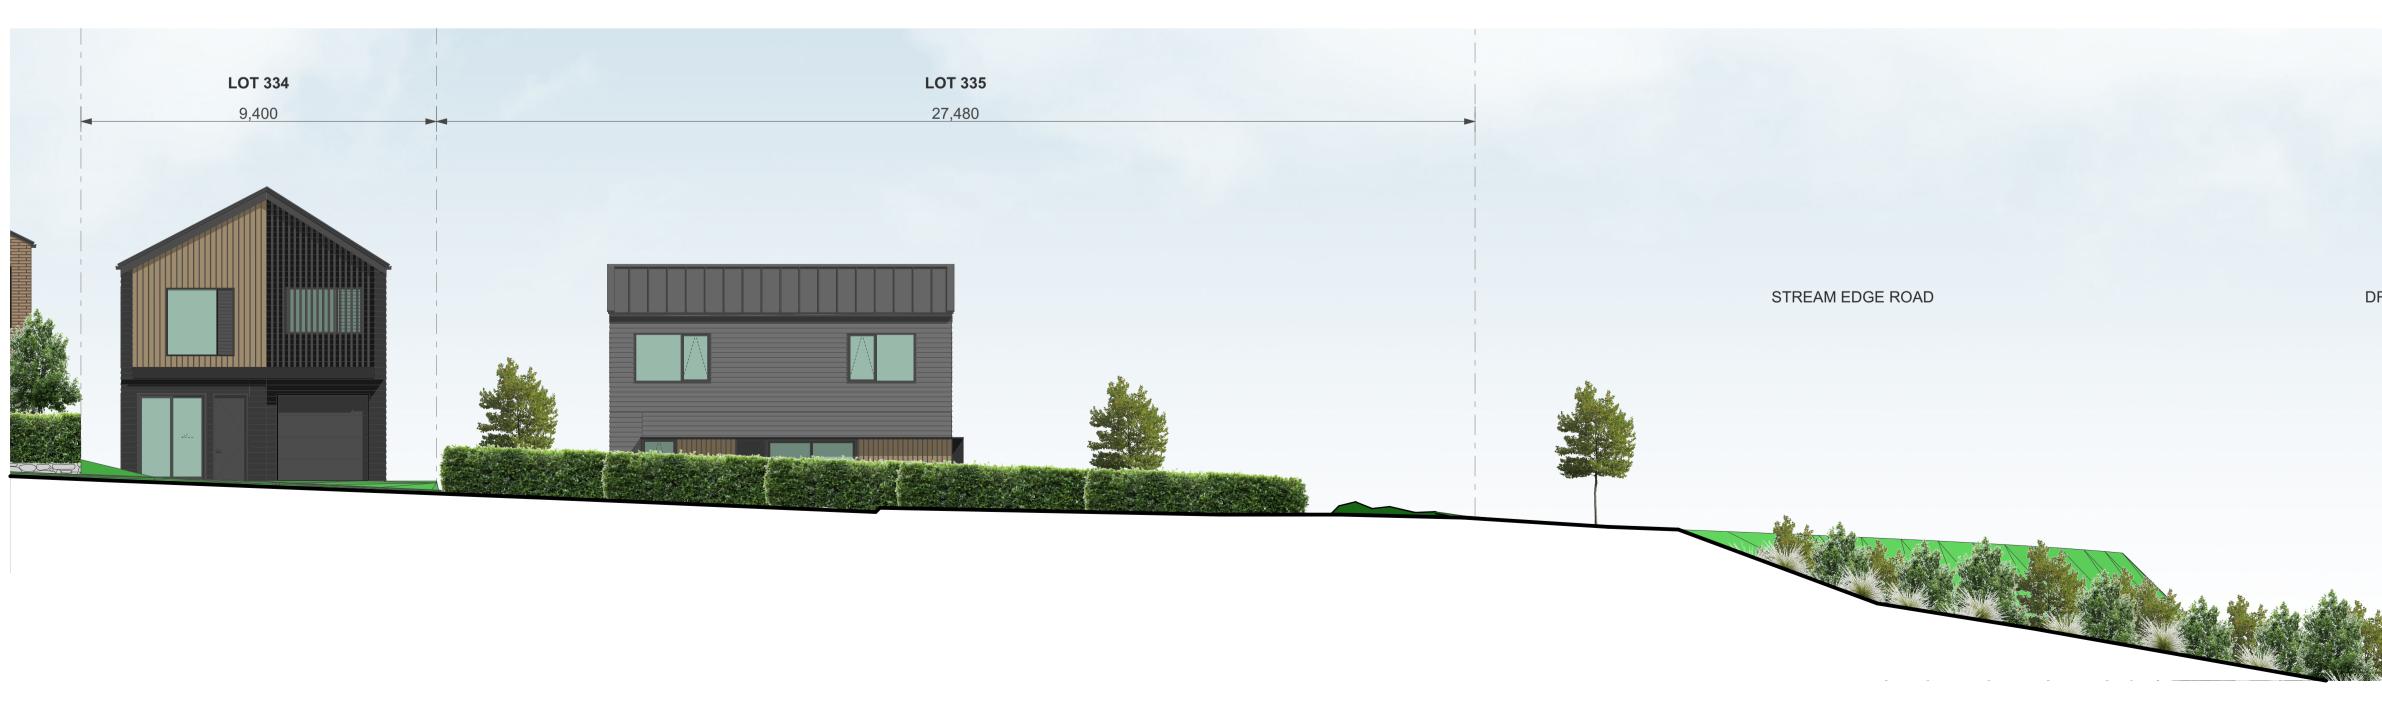

#### ELEVATION - STAGE 1B-2 - LOTS 328-335

ELEVATION - STAGE 1B-2 - LOTS 328-335

ELEVATION - STAGE 1B-2 - LOTS 314 & 320

#### NOTES

LOT BOUNDARIES AND DIMENSIONS SHOWN ARE APPROXMATE ONLY - ELEVATION PLANES DO NOT RUN PARALLEL TO ROAD FRONTAGES IN ALL CASES. FOR SPECIFIC INFORMATION, REFER TO THE CIVIL ENGINEER'S SCHEME PLANS

BOTH PRIVATE AND PUBLIC LANDSCAPE FEATURES SHOWN ARE INDICIATIVE ONLY -FOR DETAILED DESIGN REFER TO THE LANDSCAPE ARCHITECT'S DRAWINGS

3D MODEL TRIANGULATION MAY BE VISIBLE IN SOME AREAS - REFER TO THE CIVIL CONTOUR PLANS FOR CLARITY.

| CLIENT        | VINEWAY LIMITED                                        |
|---------------|--------------------------------------------------------|
| PROJECT NAME  | DELMORE - STAGE 1                                      |
| DRAWING TITLE | ELEVATIONS - STAGE<br>1B-2 / LOTS 314,320,321<br>& 351 |
| SCALE         | 1:15000                                                |
| REVISION NO.  | А                                                      |
|               |                                                        |
|               |                                                        |
|               |                                                        |

A-S1-2-55

1:100