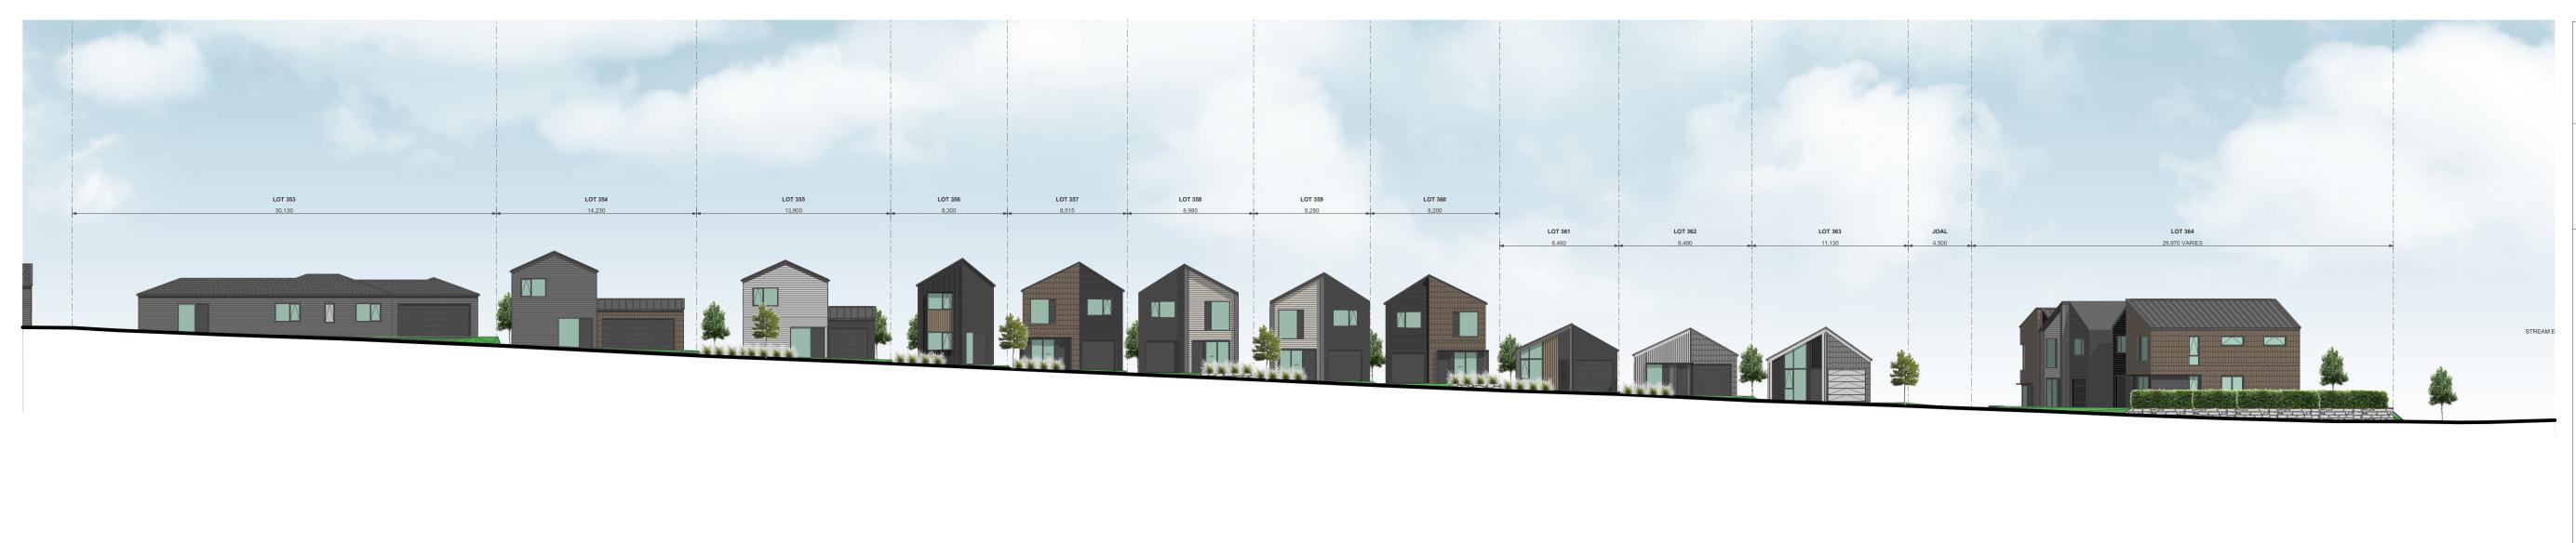

ELEVATION - STAGE 1B-2 - LOTS 353-364

ELEVATION - STAGE 1B-2 - LOTS 353-364

1:100

#### TERRA STUDIO

PROJECT KEY

#### NOTES

1:250

LOT BOUNDARIES AND DIMENSIONS SHOWN ARE APPROXMATE ONLY - ELEVATION PLANES DO NOT RUN PARALLEL TO ROAD FRONTAGES IN ALL CASES. FOR SPECIFIC INFORMATION, REFER TO THE CIVIL ENGINEER'S SCHEME PLANS

BOTH PRIVATE AND PUBLIC LANDSCAPE FEATURES SHOWN ARE INDICIATIVE ONLY -FOR DETAILED DESIGN REFER TO THE LANDSCAPE ARCHITECT'S DRAWINGS

3D MODEL TRIANGULATION MAY BE VISIBLE IN SOME AREAS - REFER TO THE CIVIL CONTOUR PLANS FOR CLARITY.

| CLIENT        | VINEWAY LIMITED                           |
|---------------|-------------------------------------------|
| PROJECT NAME  | DELMORE - STAGE 1                         |
| DRAWING TITLE | ELEVATIONS - STAGE<br>1B-2 / LOTS 353-364 |
| SCALE         | 1:15000                                   |
| REVISION NO.  | A                                         |

DRAWING NO.

1:100

ELEVATION - STAGE 1B-2 - LOTS 353-364

ELEVATION - STAGE 1B-2 - LOTS 353-364

А

ELEVATION - STAGE 1B-2 - STREAM EDGE ROAD

ELEVATION - STAGE 1B-2 - STREAM EDGE ROAD