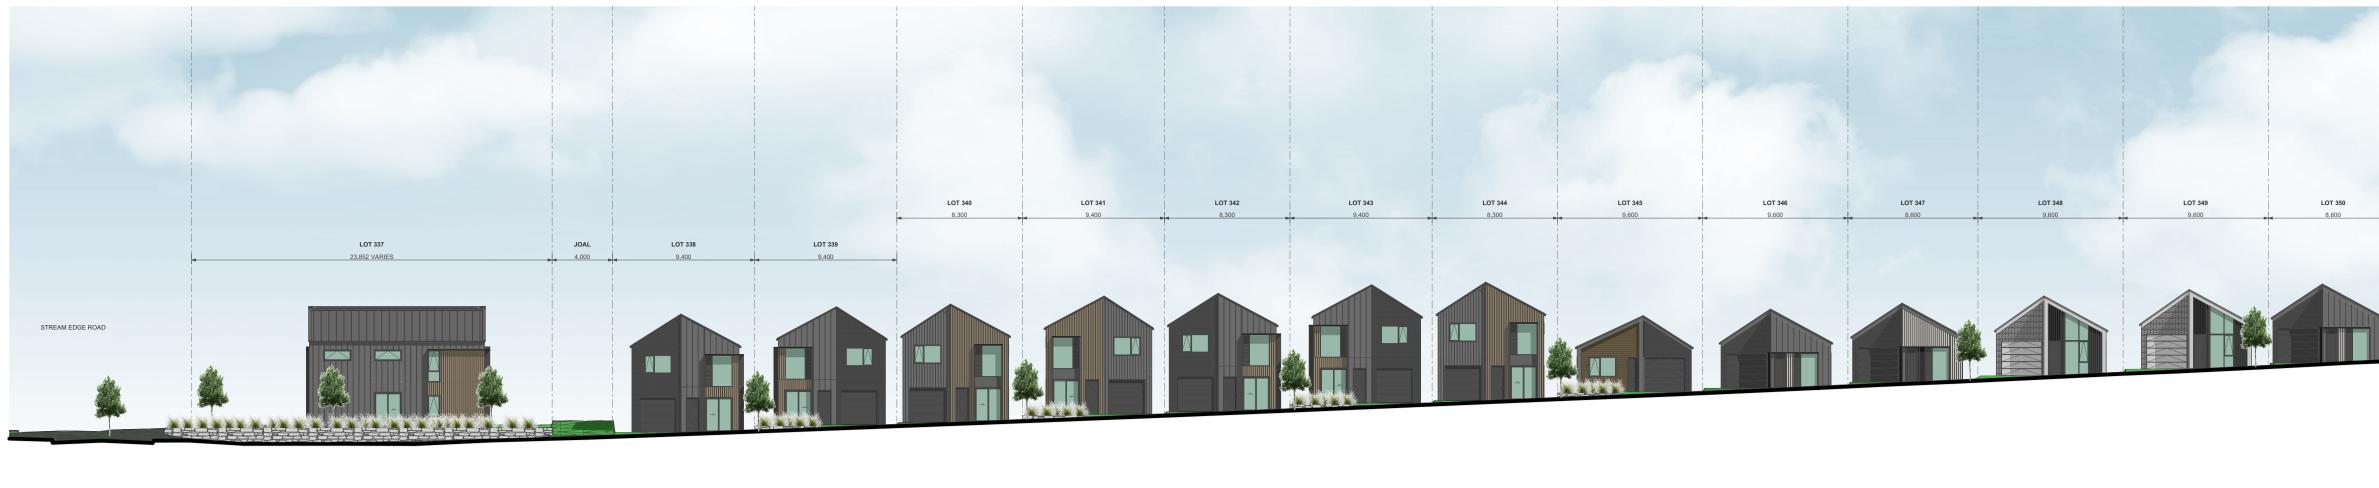

NGS

3D MODEL TRIANGULATION MAY BE VISIBLE IN SOME AREAS - REFER TO THE CIVIL CONTOUR PLANS FOR CLARITY.

| CLIENT        | VINEWAY LIMITED                                        |
|---------------|--------------------------------------------------------|
| PROJECT NAME  | DELMORE - STAGE 1                                      |
| DRAWING TITLE | ELEVATIONS - STAGE<br>1B-2 / LOTS 314,320,321<br>& 351 |
| SCALE         | 1:15000                                                |
| REVISION NO.  | А                                                      |
|               |                                                        |
|               |                                                        |
|               |                                                        |

A-S1-2-55

1:100







#### ELEVATION - STAGE 1B-2 - LOTS 337-351

#### ELEVATION - STAGE 1B-2 - LOTS 337-351



#### TERRA STUDIO





PROJECT KEY

#### NOTES

LOT BOUNDARIES AND DIMENSIONS SHOWN ARE APPROXMATE ONLY - ELEVATION PLANES DO NOT RUN PARALLEL TO ROAD FRONTAGES IN ALL CASES. FOR SPECIFIC INFORMATION, REFER TO THE CIVIL ENGINEER'S SCHEME PLANS

BOTH PRIVATE AND PUBLIC LANDSCAPE FEATURES SHOWN ARE INDICIATIVE ONLY -FOR DETAILED DESIGN REFER TO THE LANDSCAPE ARCHITECT'S DRAWINGS

3D MODEL TRIANGULATION MAY BE VISIBLE IN SOME AREAS - REFER TO THE CIVIL CONTOUR PLANS FOR CLARITY.

| CLIENT        | VINEWAY LIMITED                           |
|---------------|-------------------------------------------|
| PROJECT NAME  | DELMORE - STAGE 1                         |
| DRAWING TITLE | ELEVATIONS - STAGE