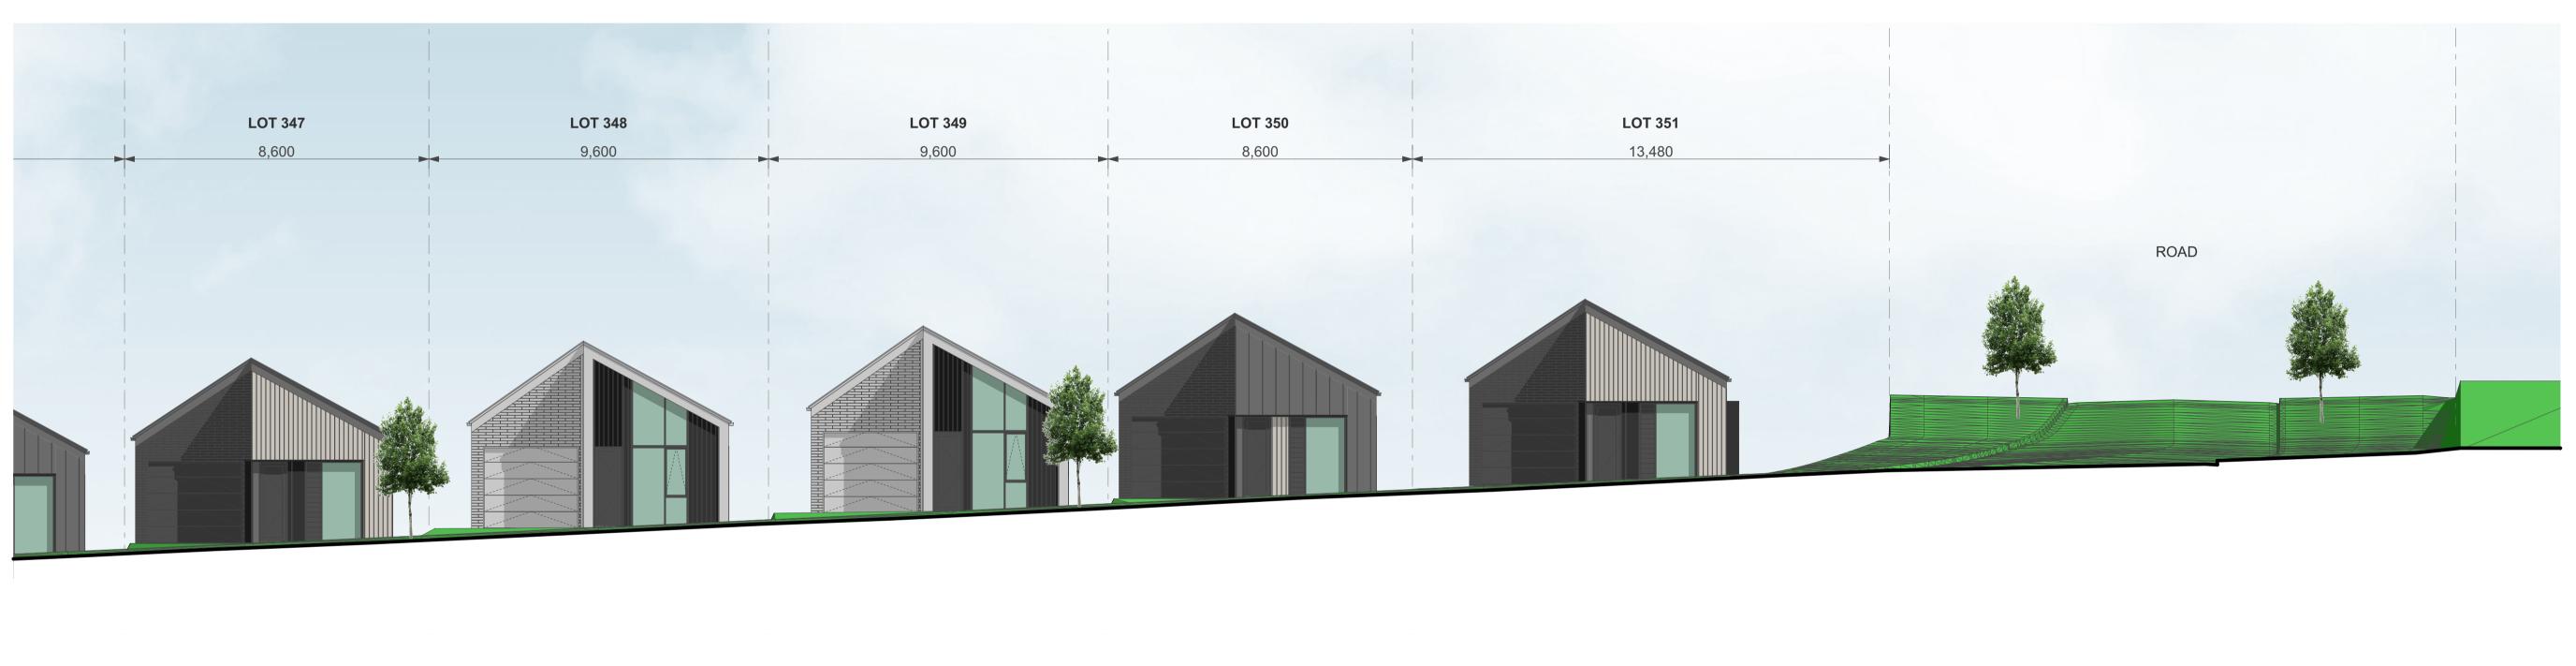

#### ELEVATION - STAGE 1B-2 - LOTS 337-351

#### TERRA STUDIO

PROJECT KEY

#### NOTES

LOT BOUNDARIES AND DIMENSIONS SHOWN ARE APPROXMATE ONLY - ELEVATION PLANES DO NOT RUN PARALLEL TO ROAD FRONTAGES IN ALL CASES. FOR SPECIFIC INFORMATION, REFER TO THE CIVIL ENGINEER'S SCHEME PLANS

BOTH PRIVATE AND PUBLIC LANDSCAPE FEATURES SHOWN ARE INDICIATIVE ONLY -FOR DETAILED DESIGN REFER TO THE LANDSCAPE ARCHITECT'S DRAWINGS

3D MODEL TRIANGULATION MAY BE VISIBLE IN SOME AREAS - REFER TO THE CIVIL CONTOUR PLANS FOR CLARITY.

| CLIENT        | VINEWAY LIMITED                           |
|---------------|-------------------------------------------|
| PROJECT NAME  | DELMORE - STAGE 1                         |
| DRAWING TITLE | ELEVATIONS - STAGE<br>1B-2 / LOTS 337-351 |
| SCALE         | 1:15000                                   |
| REVISION NO.  | А                                         |
|               |                                           |

A-S1-2-56