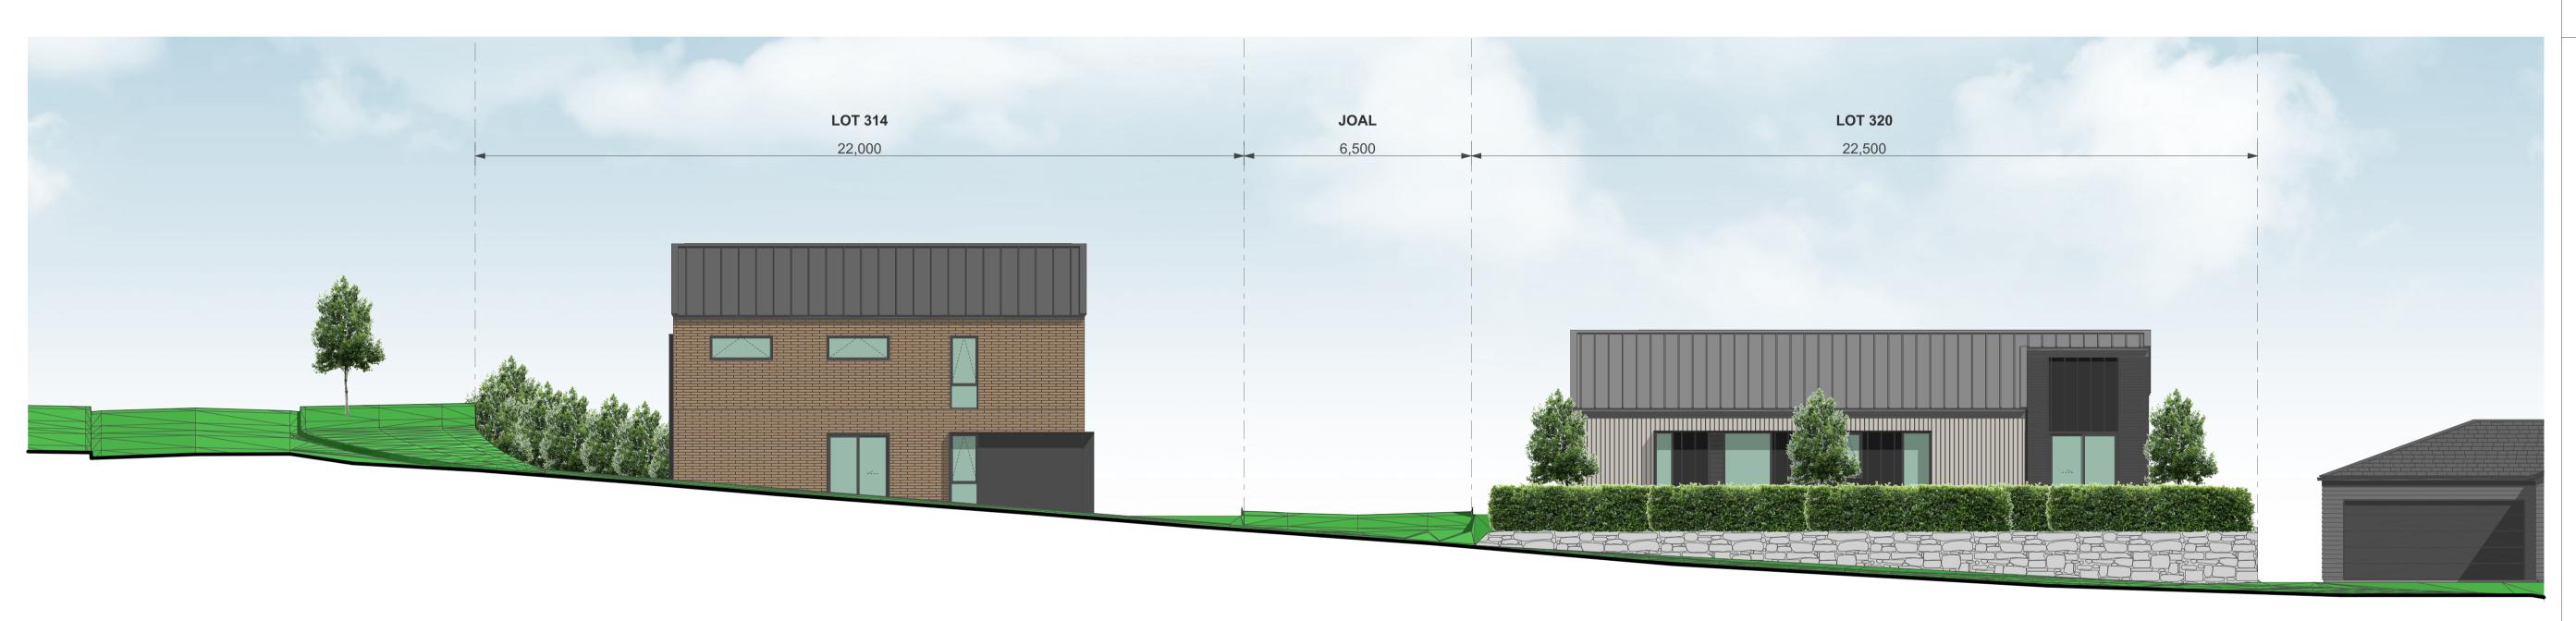

#### ELEVATION - STAGE 1B-2 - LOTS 328-335

ELEVATION - STAGE 1B-2 - LOTS 328-335

ELEVATION - STAGE 1B-2 - LOTS 314 & 320

#### NOTES

LOT BOUNDARIES AND DIMENSIONS SHOWN ARE APPROXMATE ONLY - ELEVATION PLANES DO NOT RUN PARALLEL TO ROAD FRONTAGES IN ALL CASES. FOR SPECIFIC INFORMATION, REFER TO THE CIVIL ENGINEER'S SCHEME PLANS

BOTH PRIVATE AND PUBLIC LANDSCAPE FEATURES SHOWN ARE INDICIATIVE ONLY -FOR DETAILED DESIGN REFER TO THE LANDSCAPE ARCHITECT'S DRAWINGS

3D MODEL TRIANGULATION MAY BE VISIBLE IN SOME AREAS - REFER TO THE CIVIL CONTOUR PLANS FOR CLARITY.

| CLIENT        | VINEWAY LIMITED                                        |
|---------------|--------------------------------------------------------|
| PROJECT NAME  | DELMORE - STAGE 1                                      |
| DRAWING TITLE | ELEVATIONS - STAGE<br>1B-2 / LOTS 314,320,321<br>& 351 |
| SCALE         | 1:15000                                                |
| REVISION NO.  | А                                                      |
|               |                                                        |
|               |                                                        |
|               |                                                        |

A-S1-2-55

1:100