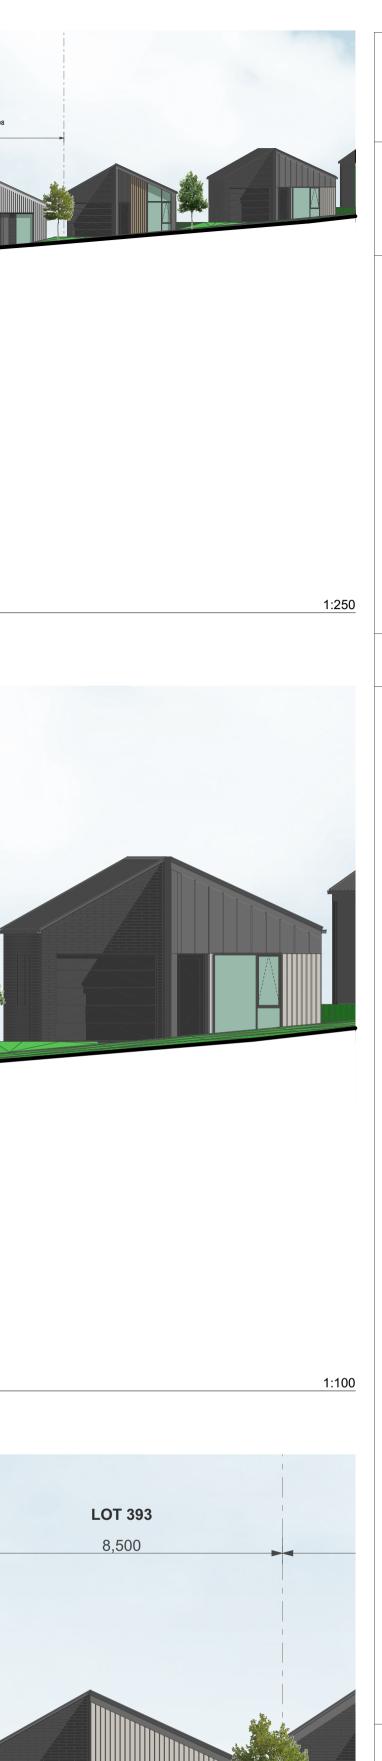

#### ELEVATION - STAGE 1B-2 - LOTS 381-400

ELEVATION - STAGE 1B-2 - LOTS 381-400

DRAWING NO.

1:100

ELEVATION - STAGE 1B-2 - LOTS 381-400

ELEVATION - STAGE 1B-2 - LOTS 381-400

### VINEWAY LIMITED

DELMORE - STAGE 1

ELEVATIONS - STAGE 1B-2 / LOTS 381-400

1:15000

А

LOT 371 24,355 6,500 

1:250

ELEVATION - STAGE 1B-2 - LOTS 371-379