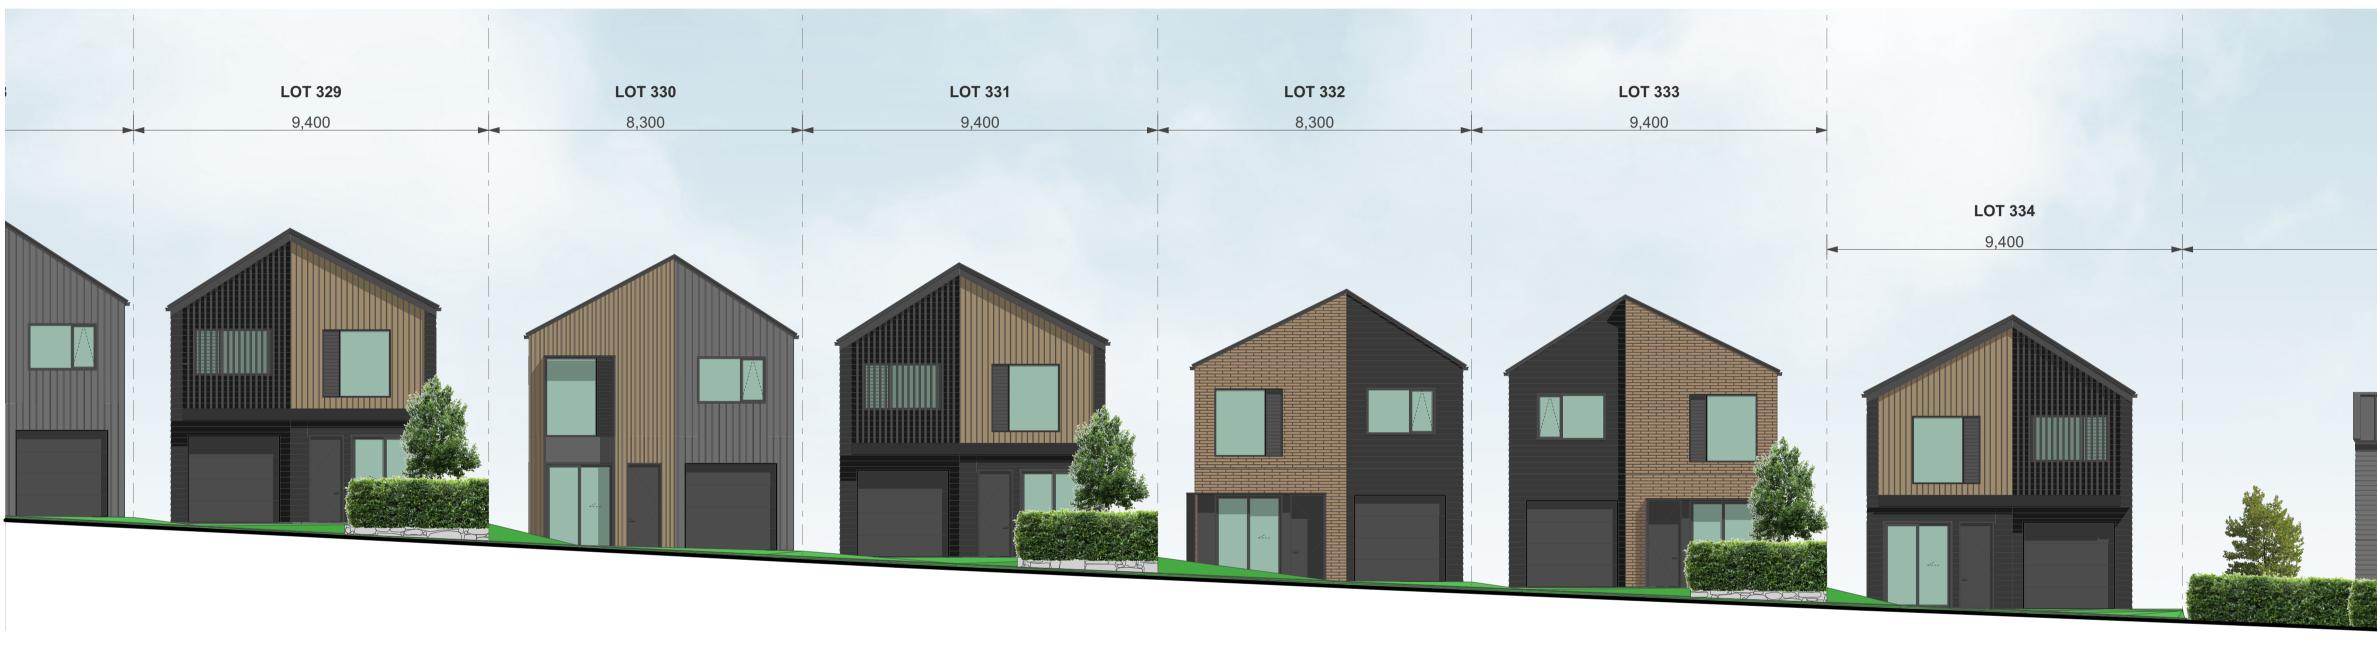

#### ELEVATION - STAGE 1B-2 - LOTS 328-335

ELEVATION - STAGE 1B-2 - LOTS 328-335

ELEVATION - STAGE 1B-2 - LOTS 314 & 320

#### NOTES

LOT BOUNDARIES AND DIMENSIONS SHOWN ARE APPROXMATE ONLY - ELEVATION PLANES DO NOT RUN PARALLEL TO ROAD FRONTAGES IN ALL CASES. FOR SPECIFIC INFORMATION, REFER TO THE CIVIL ENGINEER'S SCHEME PLANS

BOTH PRIVATE AND PUBLIC LANDSCAPE FEATURES SHOWN ARE INDICIATIVE ONLY -FOR DETAILED DESIGN REFER TO THE LANDSCAPE ARCHITECT'S DRAWINGS

3D MODEL TRIANGULATION MAY BE VISIBLE IN SOME AREAS - REFER TO THE CIVIL CONTOUR PLANS FOR CLARITY.

| CLIENT        | VINEWAY LIMITED                                        |
|---------------|--------------------------------------------------------|
| PROJECT NAME  | DELMORE - STAGE 1                                      |
| DRAWING TITLE | ELEVATIONS - STAGE<br>1B-2 / LOTS 314,320,321<br>& 351 |
| SCALE         | 1:15000                                                |
| REVISION NO.  | А                                                      |
|               |                                                        |
|               |                                                        |
|               |                                                        |

A-S1-2-55

1:100