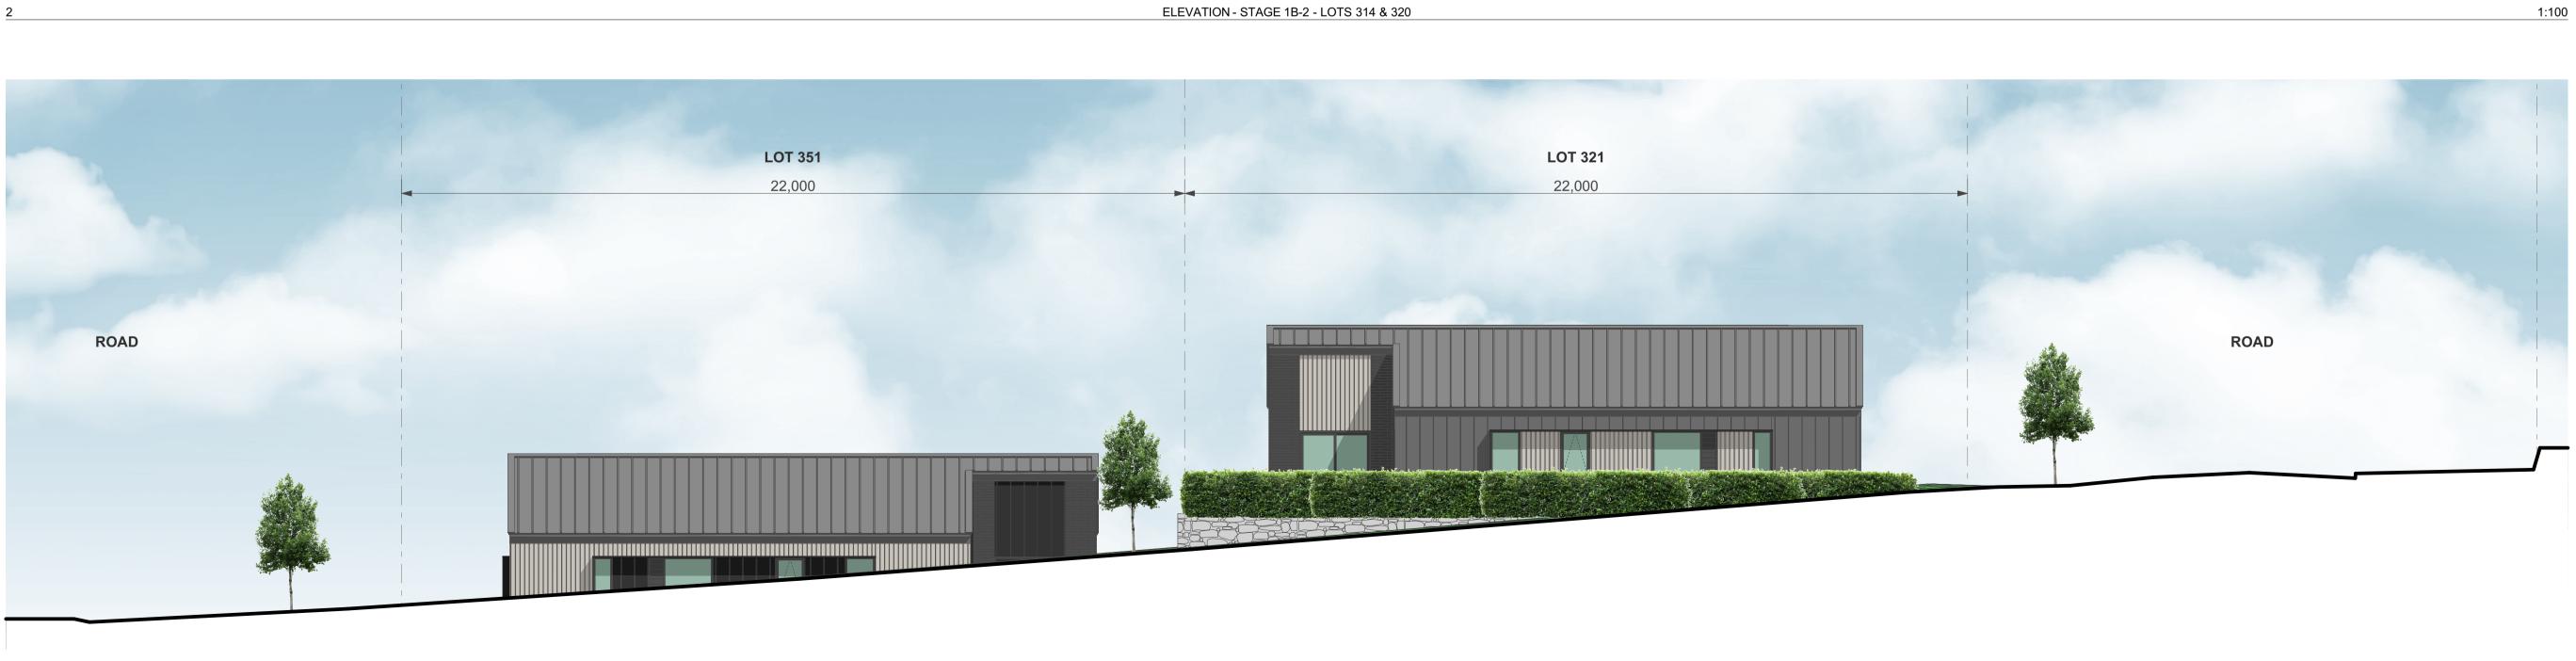

#### ELEVATION - STAGE 1B-2 - LOTS 328-335

ELEVATION - STAGE 1B-2 - LOTS 328-335

ELEVATION - STAGE 1B-2 - LOTS 314 & 320

| CLIENT        | VINEWAY LIMITED                                        |
|---------------|--------------------------------------------------------|
| PROJECT NAME  | DELMORE - STAGE 1                                      |
| DRAWING TITLE | ELEVATIONS - STAGE<br>1B-2 / LOTS 314,320,321<br>& 351 |
| SCALE         | 1:15000                                                |
| REVISION NO.  | А                                                      |
|               |                                                        |
|               |                                                        |
|               |                                                        |

A-S1-2-55

1:100