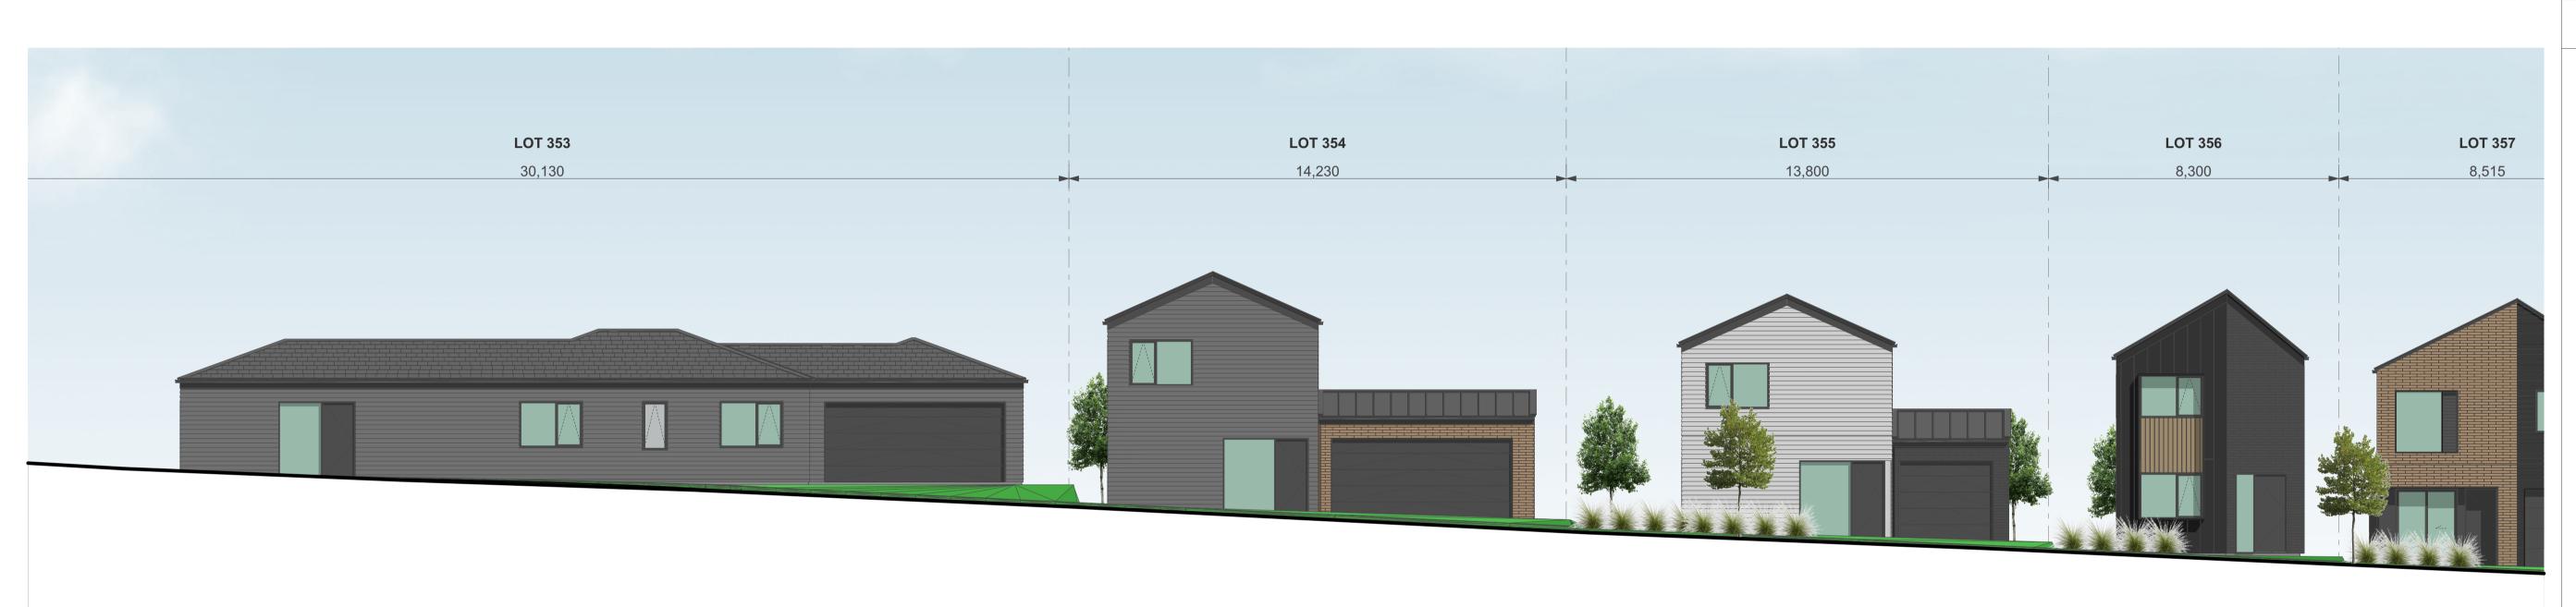

ELEVATION - STAGE 1B-2 - LOTS 353-364

ELEVATION - STAGE 1B-2 - LOTS 353-364

1:100

#### TERRA STUDIO

PROJECT KEY

#### NOTES

1:250

LOT BOUNDARIES AND DIMENSIONS SHOWN ARE APPROXMATE ONLY - ELEVATION PLANES DO NOT RUN PARALLEL TO ROAD FRONTAGES IN ALL CASES. FOR SPECIFIC INFORMATION, REFER TO THE CIVIL ENGINEER'S SCHEME PLANS

BOTH PRIVATE AND PUBLIC LANDSCAPE FEATURES SHOWN ARE INDICIATIVE ONLY -FOR DETAILED DESIGN REFER TO THE LANDSCAPE ARCHITECT'S DRAWINGS

3D MODEL TRIANGULATION MAY BE VISIBLE IN SOME AREAS - REFER TO THE CIVIL CONTOUR PLANS FOR CLARITY.

| CLIENT        | VINEWAY LIMITED                           |
|---------------|-------------------------------------------|
| PROJECT NAME  | DELMORE - STAGE 1                         |
| DRAWING TITLE | ELEVATIONS - STAGE<br>1B-2 / LOTS 353-364 |
| SCALE         | 1:15000                                   |
| REVISION NO.  | A                                         |