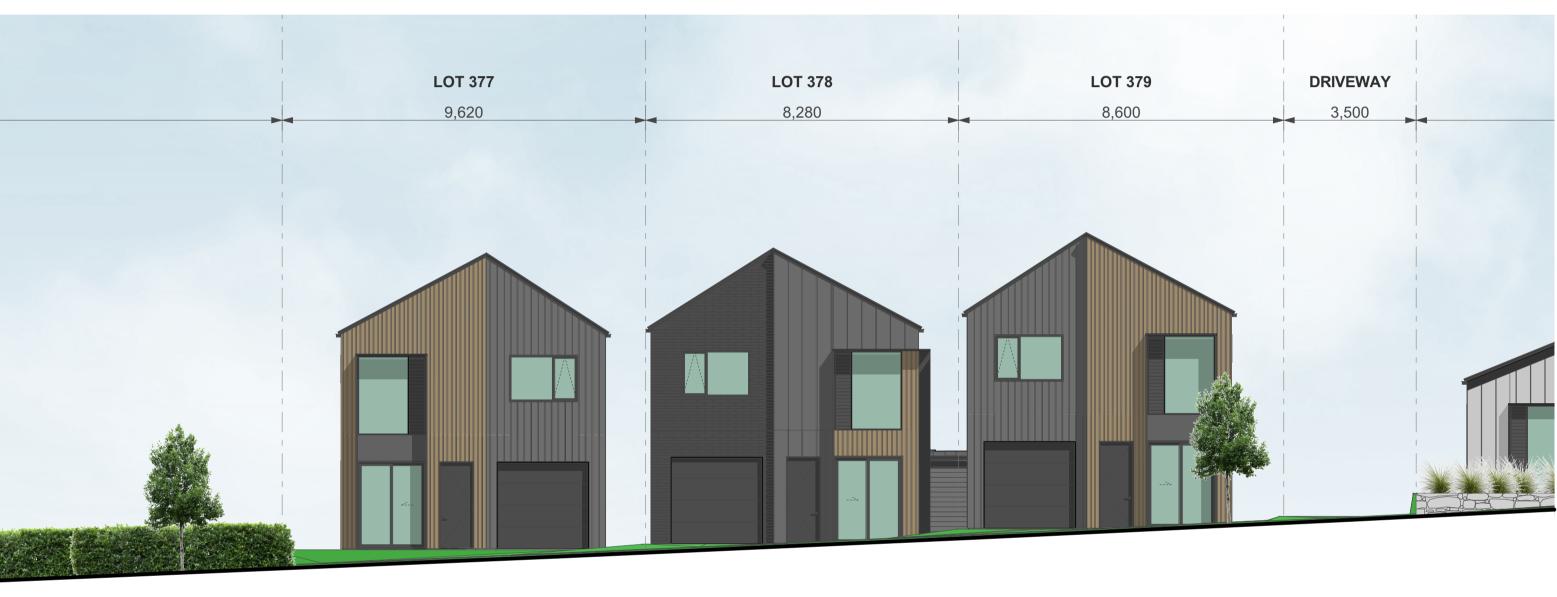

### VINEWAY LIMITED

DELMORE - STAGE 1

ELEVATIONS - STAGE 1B-2 / LOTS 381-400

1:15000

А

LOT 371 24,355 6,500 

1:250

ELEVATION - STAGE 1B-2 - LOTS 371-379

| CLIENT        | VINEWAY LIMITED                           |
|---------------|-------------------------------------------|
| PROJECT NAME  | DELMORE - STAGE 1                         |
| DRAWING TITLE | ELEVATIONS - STAGE<br>1B-2 / LOTS 371-379 |
| SCALE         | 1:15000                                   |
| REVISION NO.  | A                                         |
|               |                                           |
|               |                                           |
| DRAWING NO.   | 04 0 50                                   |
| A-            | 51-2-50                                   |