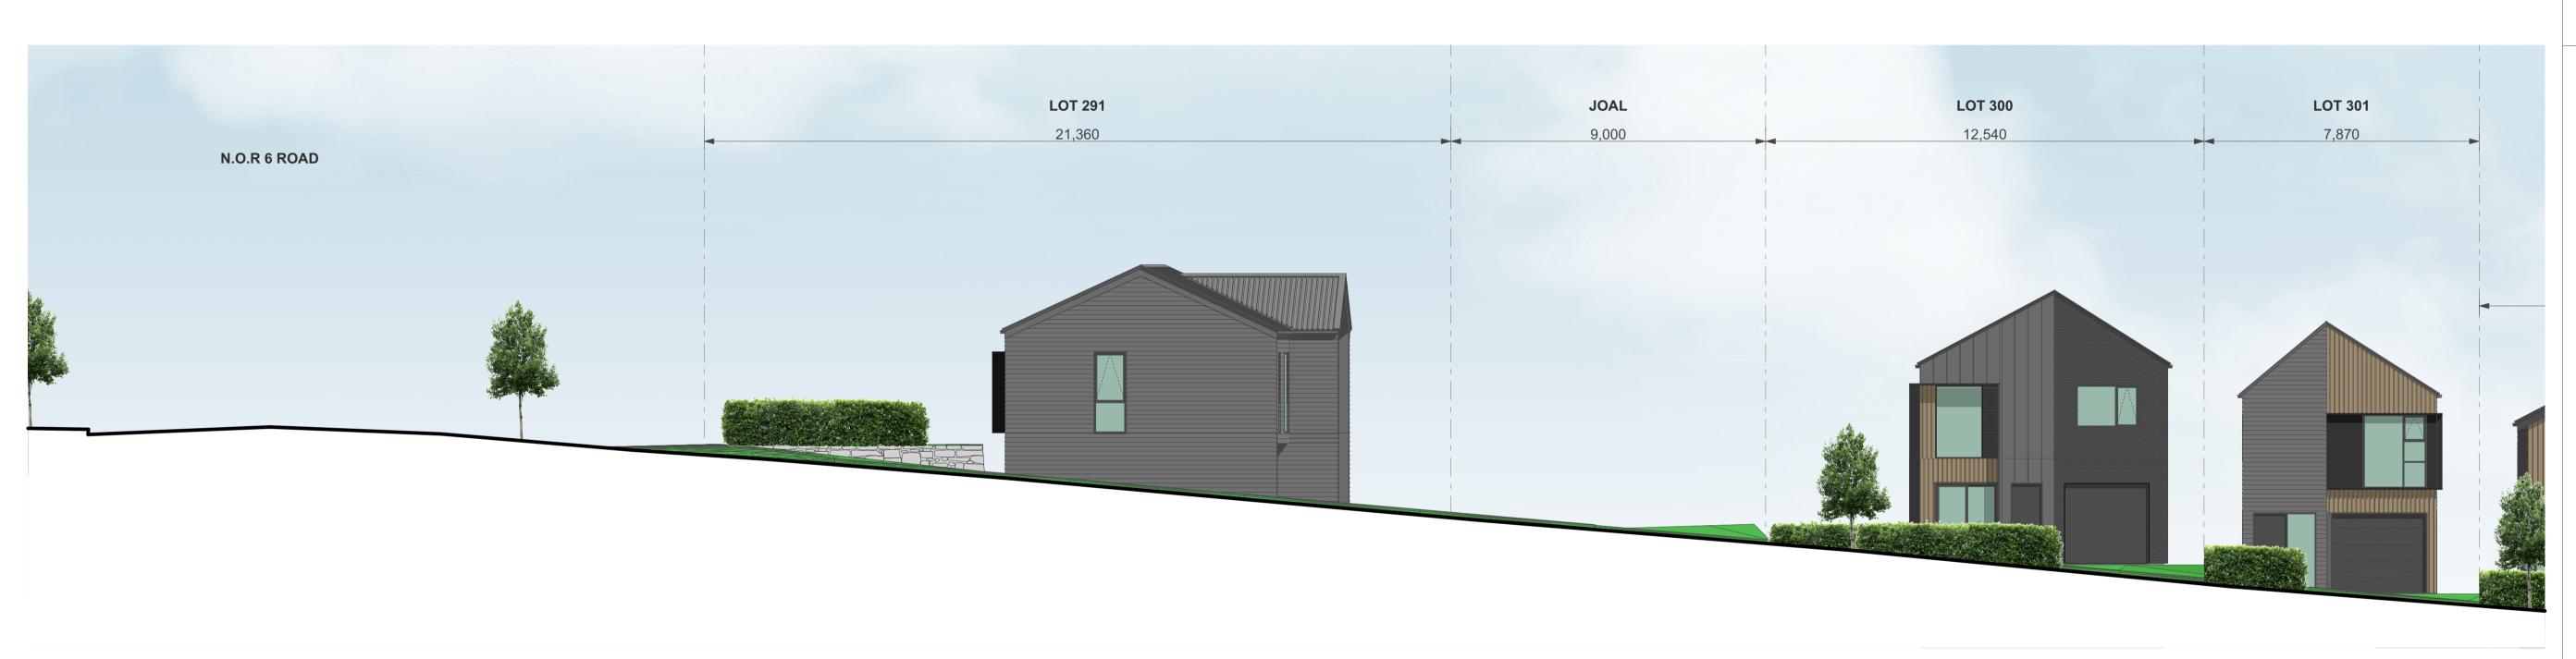

### VINEWAY LIMITED

DELMORE - STAGE 1

ELEVATIONS - STAGE 1B-2 / LOTS 381-400

1:15000

А

LOT 371 24,355 6,500 

1:250

ELEVATION - STAGE 1B-2 - LOTS 371-379

| CLIENT        | VINEWAY LIMITED                           |
|---------------|-------------------------------------------|
| PROJECT NAME  | DELMORE - STAGE 1                         |
| DRAWING TITLE | ELEVATIONS - STAGE<br>1B-2 / LOTS 371-379 |
| SCALE         | 1:15000                                   |
| REVISION NO.  | A                                         |
|               |                                           |
|               |                                           |
| DRAWING NO.   | 04 0 50                                   |
| A-            | 51-2-50                                   |