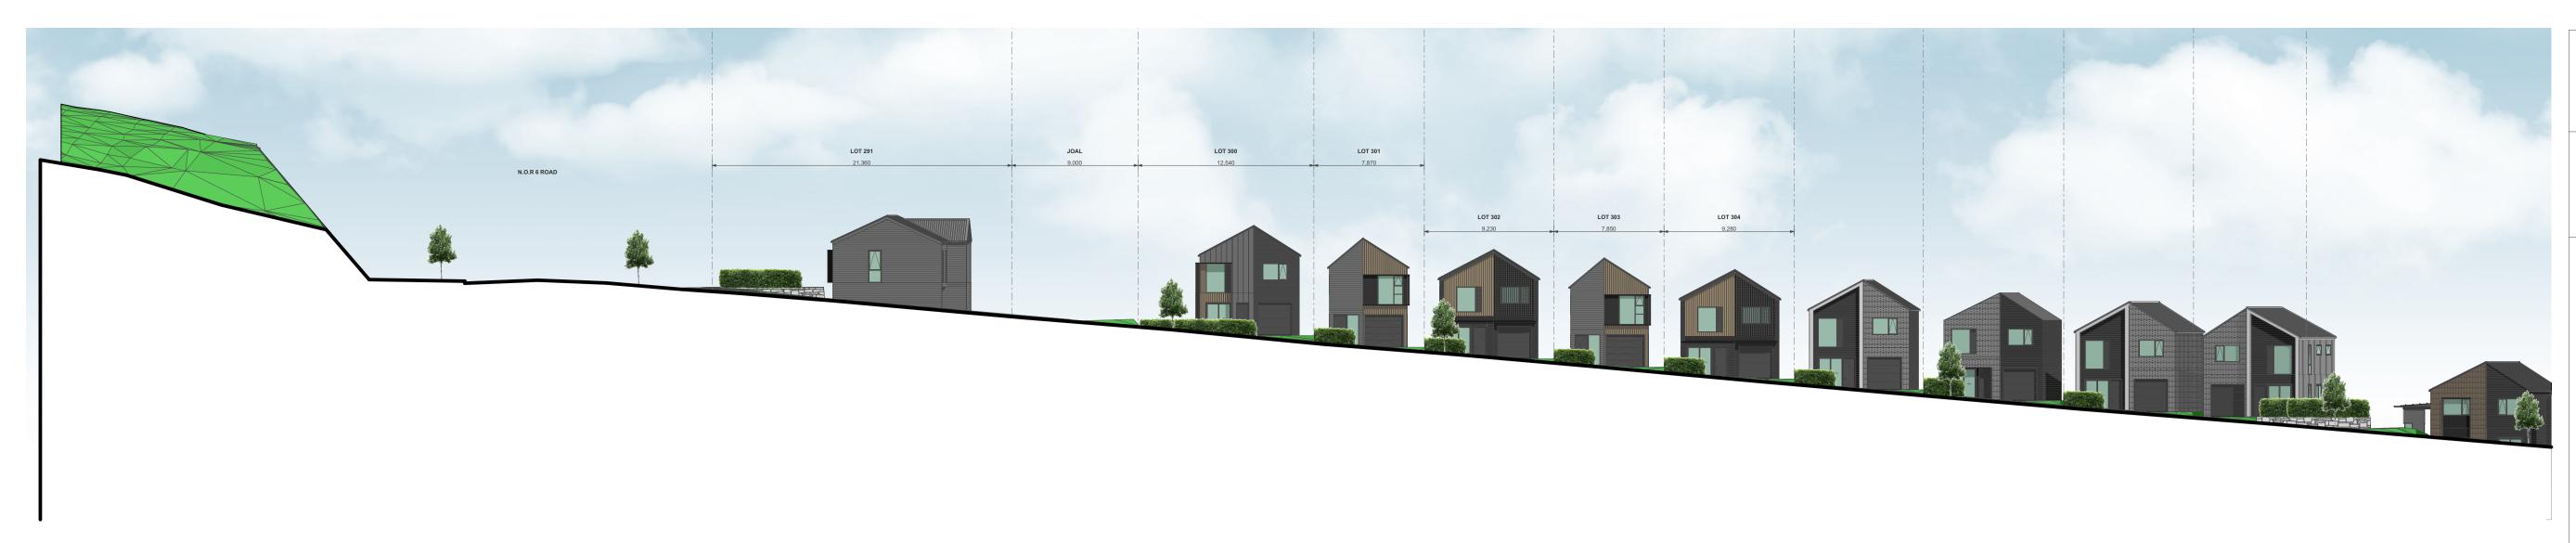

### VINEWAY LIMITED

DELMORE - STAGE 1

ELEVATIONS - STAGE 1B-2 / LOTS 381-400

1:15000

А

LOT 371 24,355 6,500 

1:250

ELEVATION - STAGE 1B-2 - LOTS 371-379

| CLIENT        | VINEWAY LIMITED                           |
|---------------|-------------------------------------------|
| PROJECT NAME  | DELMORE - STAGE 1                         |
| DRAWING TITLE | ELEVATIONS - STAGE<br>1B-2 / LOTS 371-379 |
| SCALE         | 1:15000                                   |
| REVISION NO.  | A                                         |
|               |                                           |
|               |                                           |
| DRAWING NO.   | 04 0 50                                   |
| A-            | 51-2-50                                   |