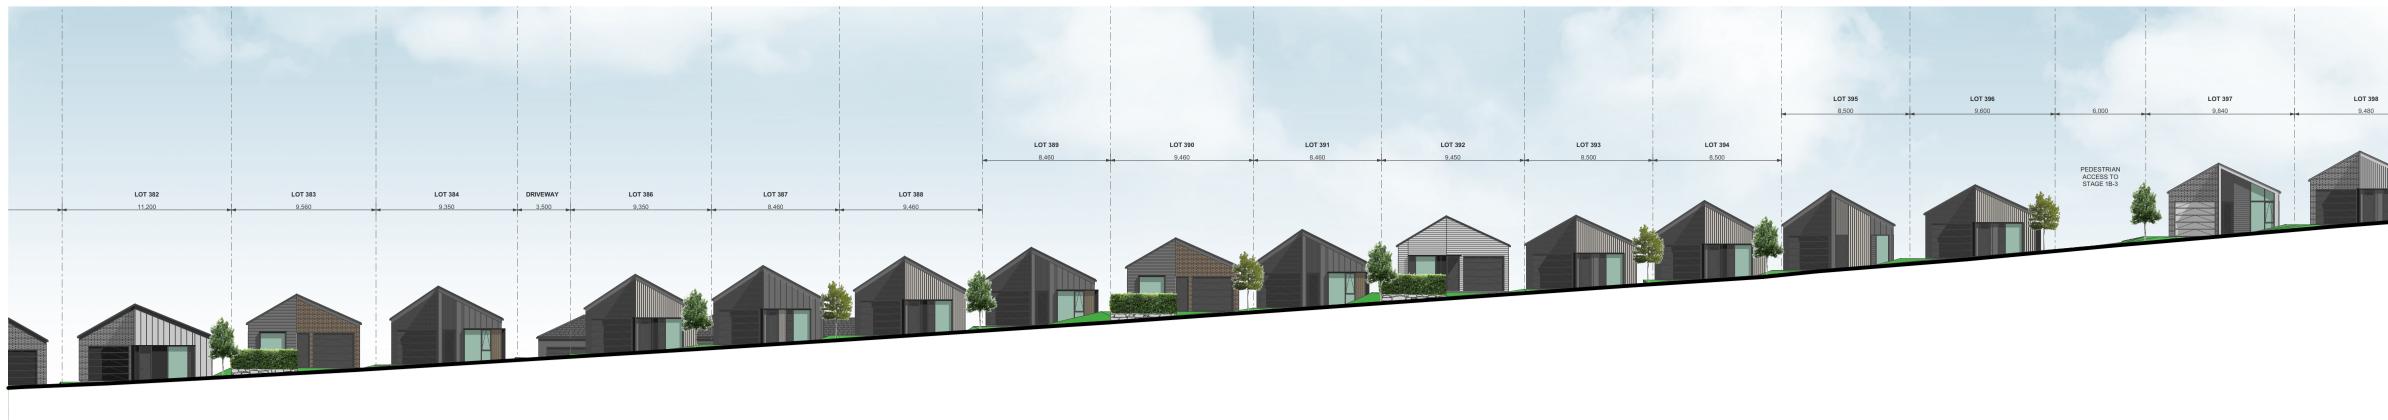

ELEVATION - STAGE 1B-2 - LOTS 400-409

PROJECT KEY

| CLIENT        | VINEWAY LIMITED                           |
|---------------|-------------------------------------------|
| PROJECT NAME  | DELMORE - STAGE 1                         |
| DRAWING TITLE | ELEVATIONS - STAGE<br>1B-2 / LOTS 400-409 |
| SCALE         | 1:15000                                   |
| REVISION NO.  | А                                         |
|               |                                           |
|               |                                           |