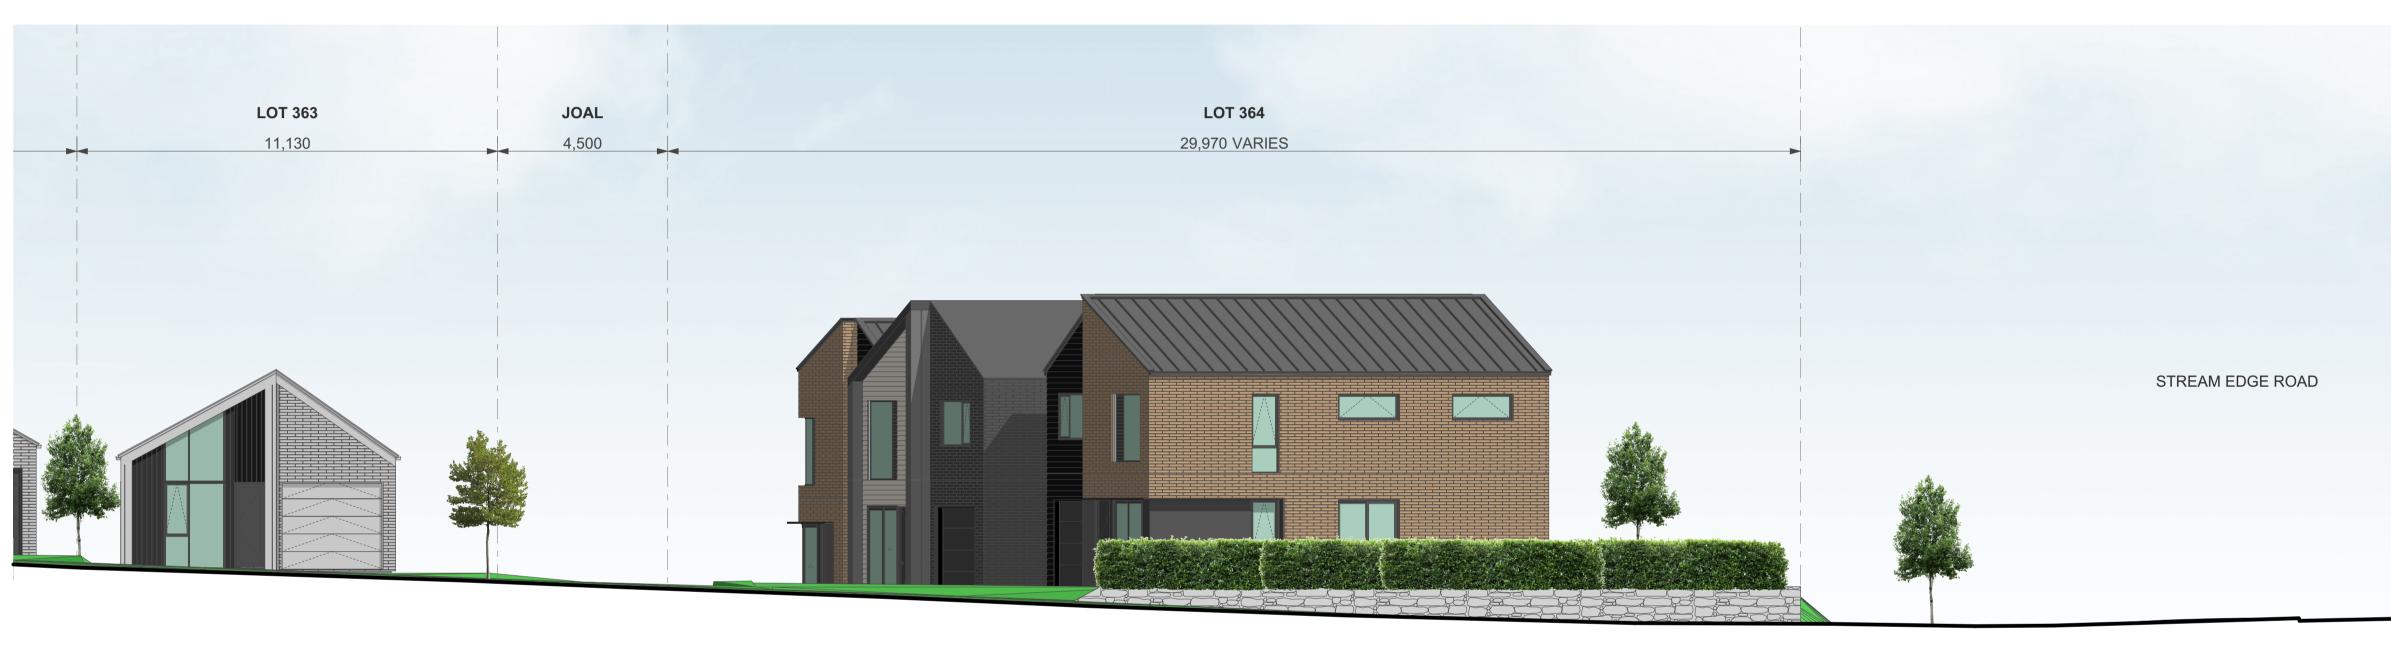

DRAWING NO.

1:100

ELEVATION - STAGE 1B-2 - LOTS 353-364

ELEVATION - STAGE 1B-2 - LOTS 353-364

А

ELEVATION - STAGE 1B-2 - STREAM EDGE ROAD

ELEVATION - STAGE 1B-2 - STREAM EDGE ROAD