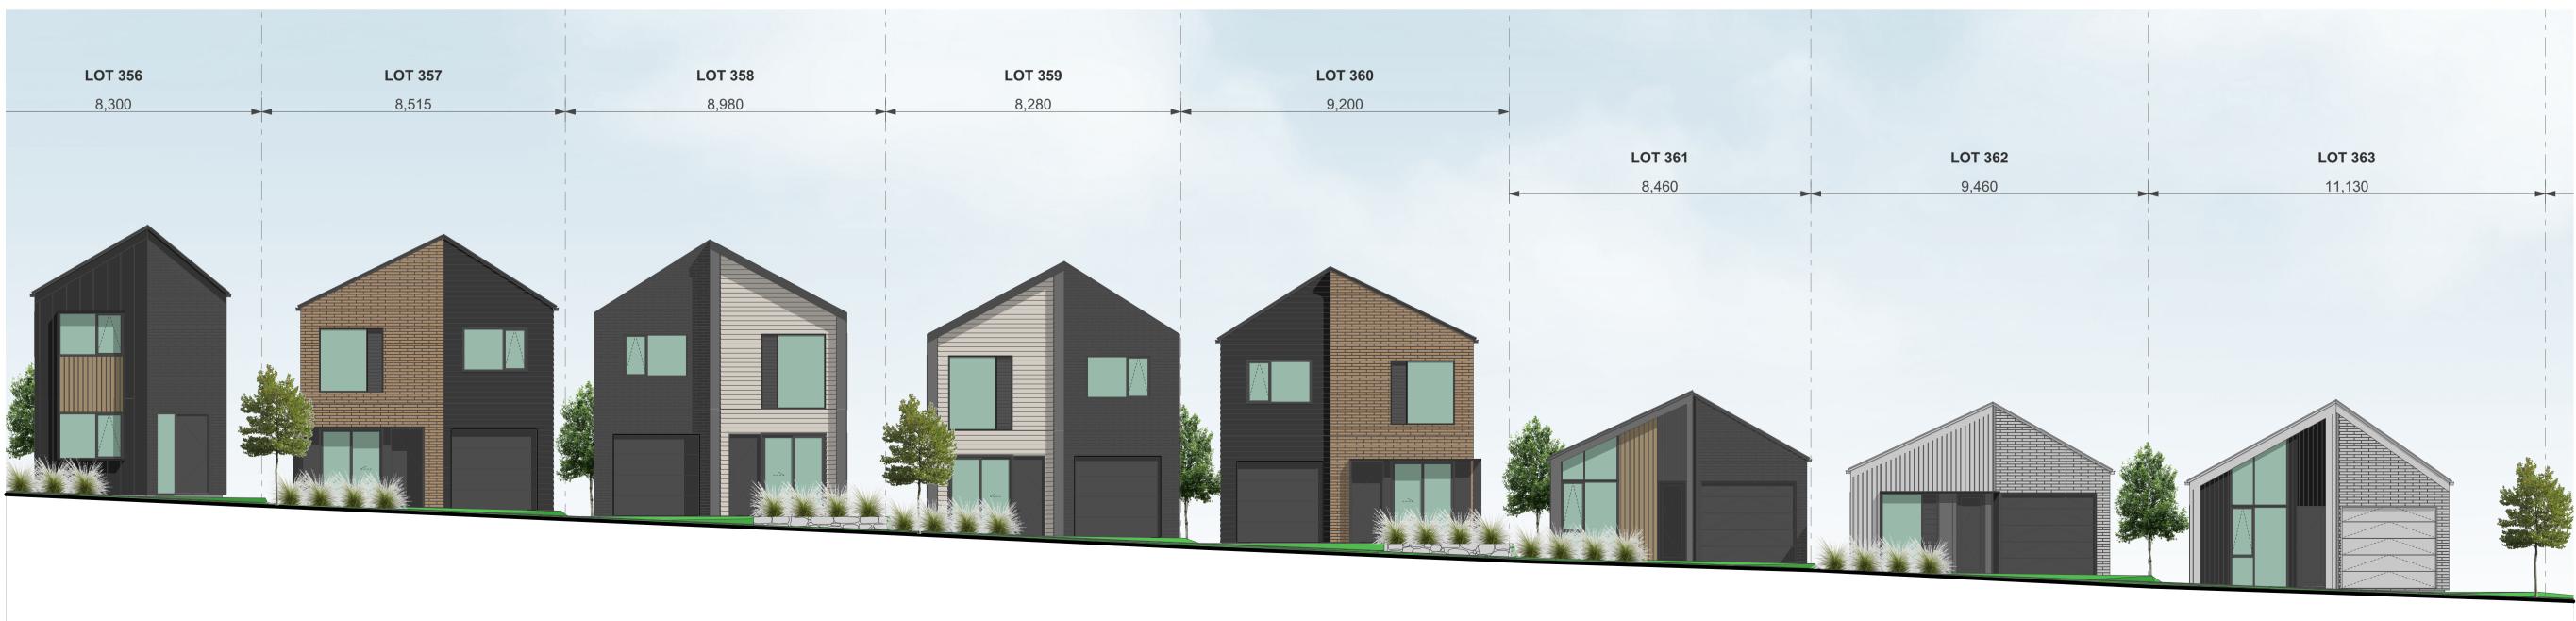

ELEVATION - STAGE 1B-2 - LOTS 353-364

ELEVATION - STAGE 1B-2 - LOTS 353-364

1:100

#### TERRA STUDIO

PROJECT KEY

#### NOTES

1:250

LOT BOUNDARIES AND DIMENSIONS SHOWN ARE APPROXMATE ONLY - ELEVATION PLANES DO NOT RUN PARALLEL TO ROAD FRONTAGES IN ALL CASES. FOR SPECIFIC INFORMATION, REFER TO THE CIVIL ENGINEER'S SCHEME PLANS

BOTH PRIVATE AND PUBLIC LANDSCAPE FEATURES SHOWN ARE INDICIATIVE ONLY -FOR DETAILED DESIGN REFER TO THE LANDSCAPE ARCHITECT'S DRAWINGS

3D MODEL TRIANGULATION MAY BE VISIBLE IN SOME AREAS - REFER TO THE CIVIL CONTOUR PLANS FOR CLARITY.

| CLIENT        | VINEWAY LIMITED                           |
|---------------|-------------------------------------------|
| PROJECT NAME  | DELMORE - STAGE 1                         |
| DRAWING TITLE | ELEVATIONS - STAGE<br>1B-2 / LOTS 353-364 |
| SCALE         | 1:15000                                   |
| REVISION NO.  | A                                         |

DRAWING NO.

1:100

ELEVATION - STAGE 1B-2 - LOTS 353-364

ELEVATION - STAGE 1B-2 - LOTS 353-364

А

ELEVATION - STAGE 1B-2 - STREAM EDGE ROAD

ELEVATION - STAGE 1B-2 - STREAM EDGE ROAD