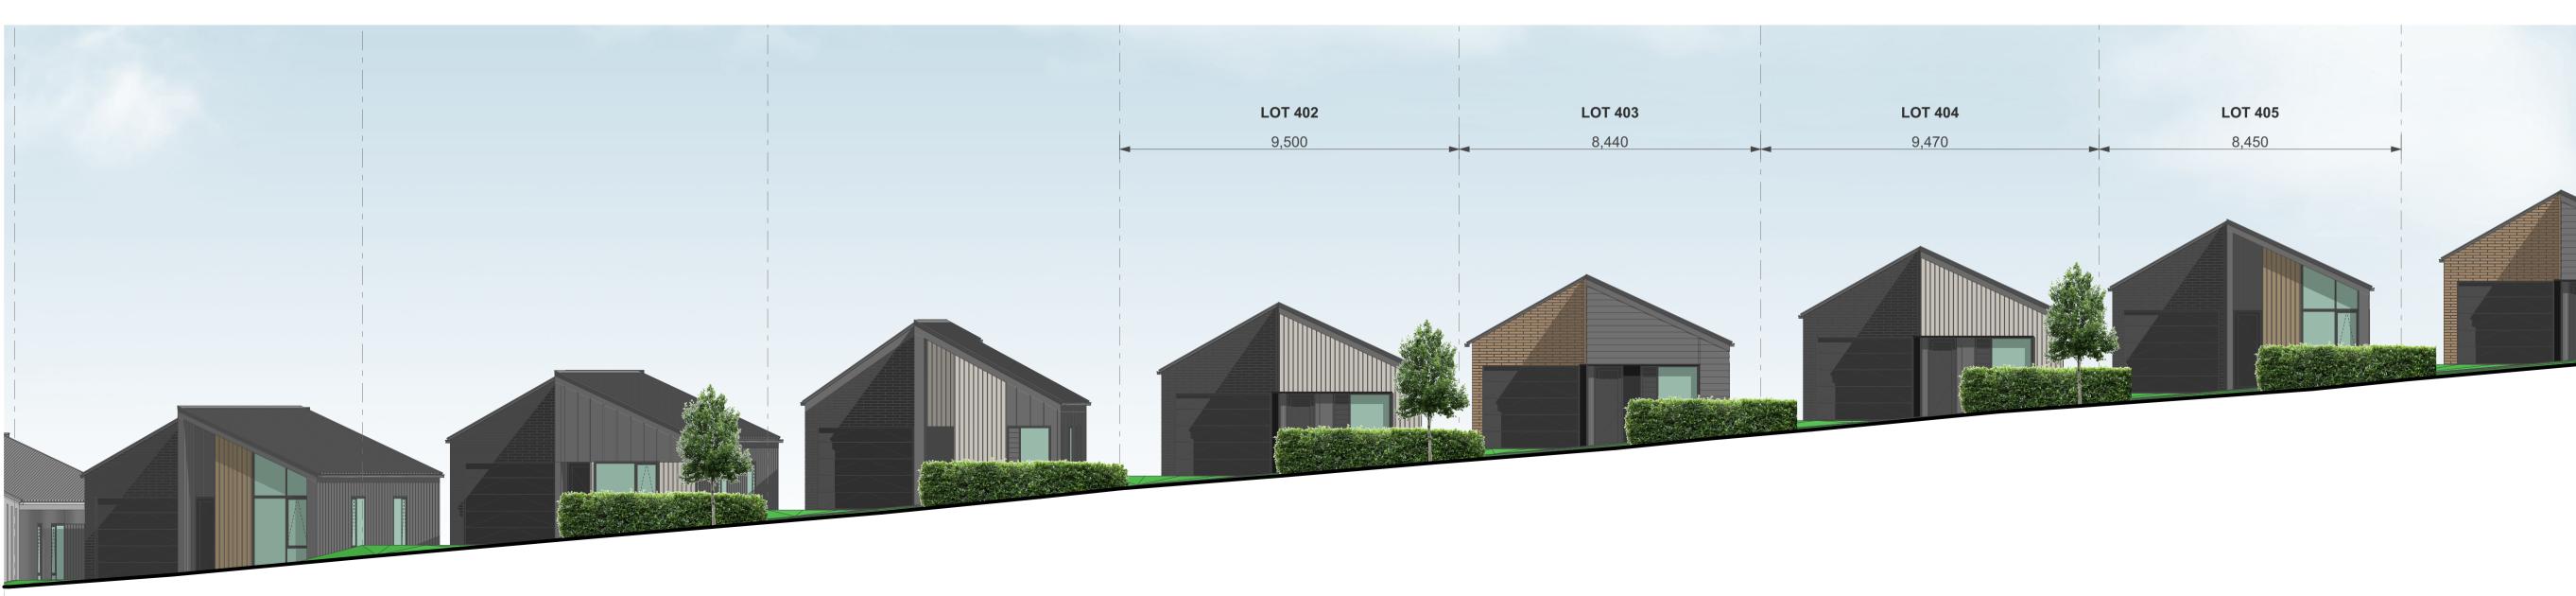

#### ELEVATION - STAGE 1B-2 - LOTS 300-307

ELEVATION - STAGE 1B-2 - LOTS 300-307

1:250

1:100

#### TERRA STUDIO

PROJECT KEY

#### NOTES

LOT BOUNDARIES AND DIMENSIONS SHOWN ARE APPROXMATE ONLY - ELEVATION PLANES DO NOT RUN PARALLEL TO ROAD FRONTAGES IN ALL CASES. FOR SPECIFIC INFORMATION, REFER TO THE CIVIL ENGINEER'S SCHEME PLANS

BOTH PRIVATE AND PUBLIC LANDSCAPE FEATURES SHOWN ARE INDICIATIVE ONLY -FOR DETAILED DESIGN REFER TO THE LANDSCAPE ARCHITECT'S DRAWINGS

3D MODEL TRIANGULATION MAY BE VISIBLE IN SOME AREAS - REFER TO THE CIVIL CONTOUR PLANS FOR CLARITY.

| CLIENT        | VINEWAY LIMITED                           |
|---------------|-------------------------------------------|
| PROJECT NAME  | DELMORE - STAGE 1                         |
| DRAWING TITLE | ELEVATIONS - STAGE<br>1B-2 / LOTS 300-307 |
| SCALE         | 1:15000                                   |
| REVISION NO.  | А                                         |
|               |                                           |