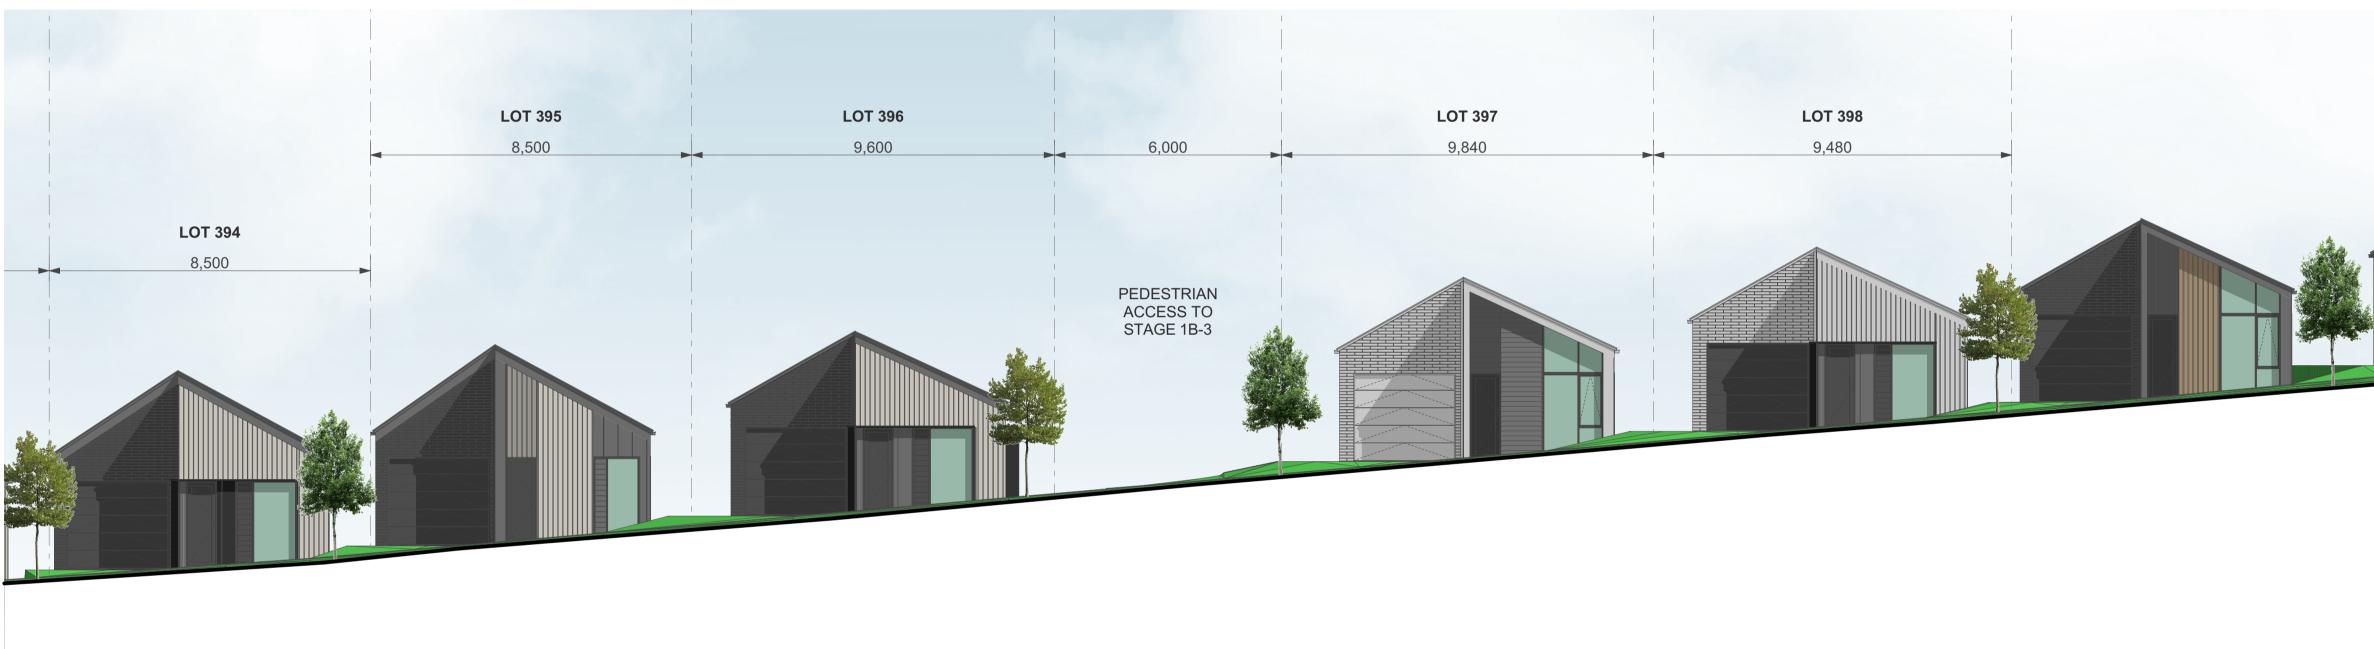

### VINEWAY LIMITED

DELMORE - STAGE 1

ELEVATIONS - STAGE 1B-2 / LOTS 381-400

1:15000

А

LOT 371 24,355 6,500 

1:250

ELEVATION - STAGE 1B-2 - LOTS 371-379

| CLIENT        | VINEWAY LIMITED                           |
|---------------|-------------------------------------------|
| PROJECT NAME  | DELMORE - STAGE 1                         |
| DRAWING TITLE | ELEVATIONS - STAGE<br>1B-2 / LOTS 371-379 |
| SCALE         | 1:15000                                   |
| REVISION NO.  | A                                         |
|               |                                           |
|               |                                           |
| DRAWING NO.   | 04 0 50                                   |
| A-            | 51-2-50                                   |