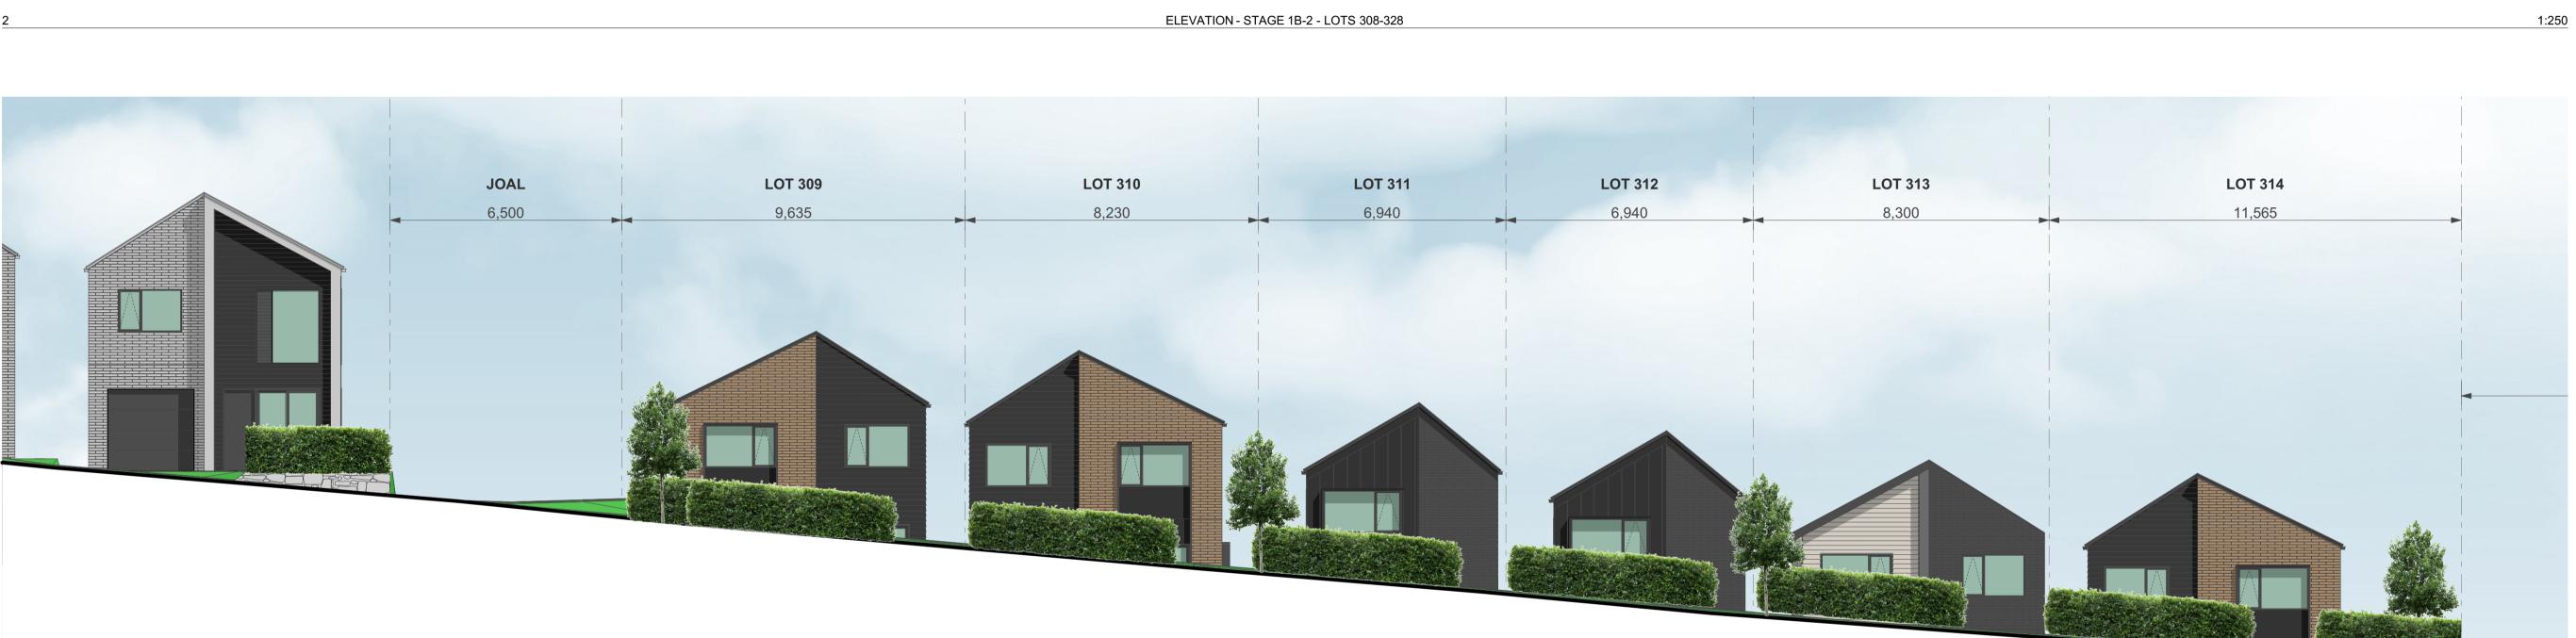

#### ELEVATION - STAGE 1B-2 - LOTS 308-328

ELEVATION - STAGE 1B-2 - LOTS 308-328

| CLIENT        | VINEWAY LIMITED                           |
|---------------|-------------------------------------------|
| PROJECT NAME  | DELMORE - STAGE 1                         |
| DRAWING TITLE | ELEVATIONS - STAGE<br>1B-2 / LOTS 308-328 |
| SCALE         | 1:15000                                   |
| REVISION NO.  | A                                         |
|               |                                           |
|               |                                           |
| DRAWING NO.   |                                           |
| A-            | S1-2-53                                   |