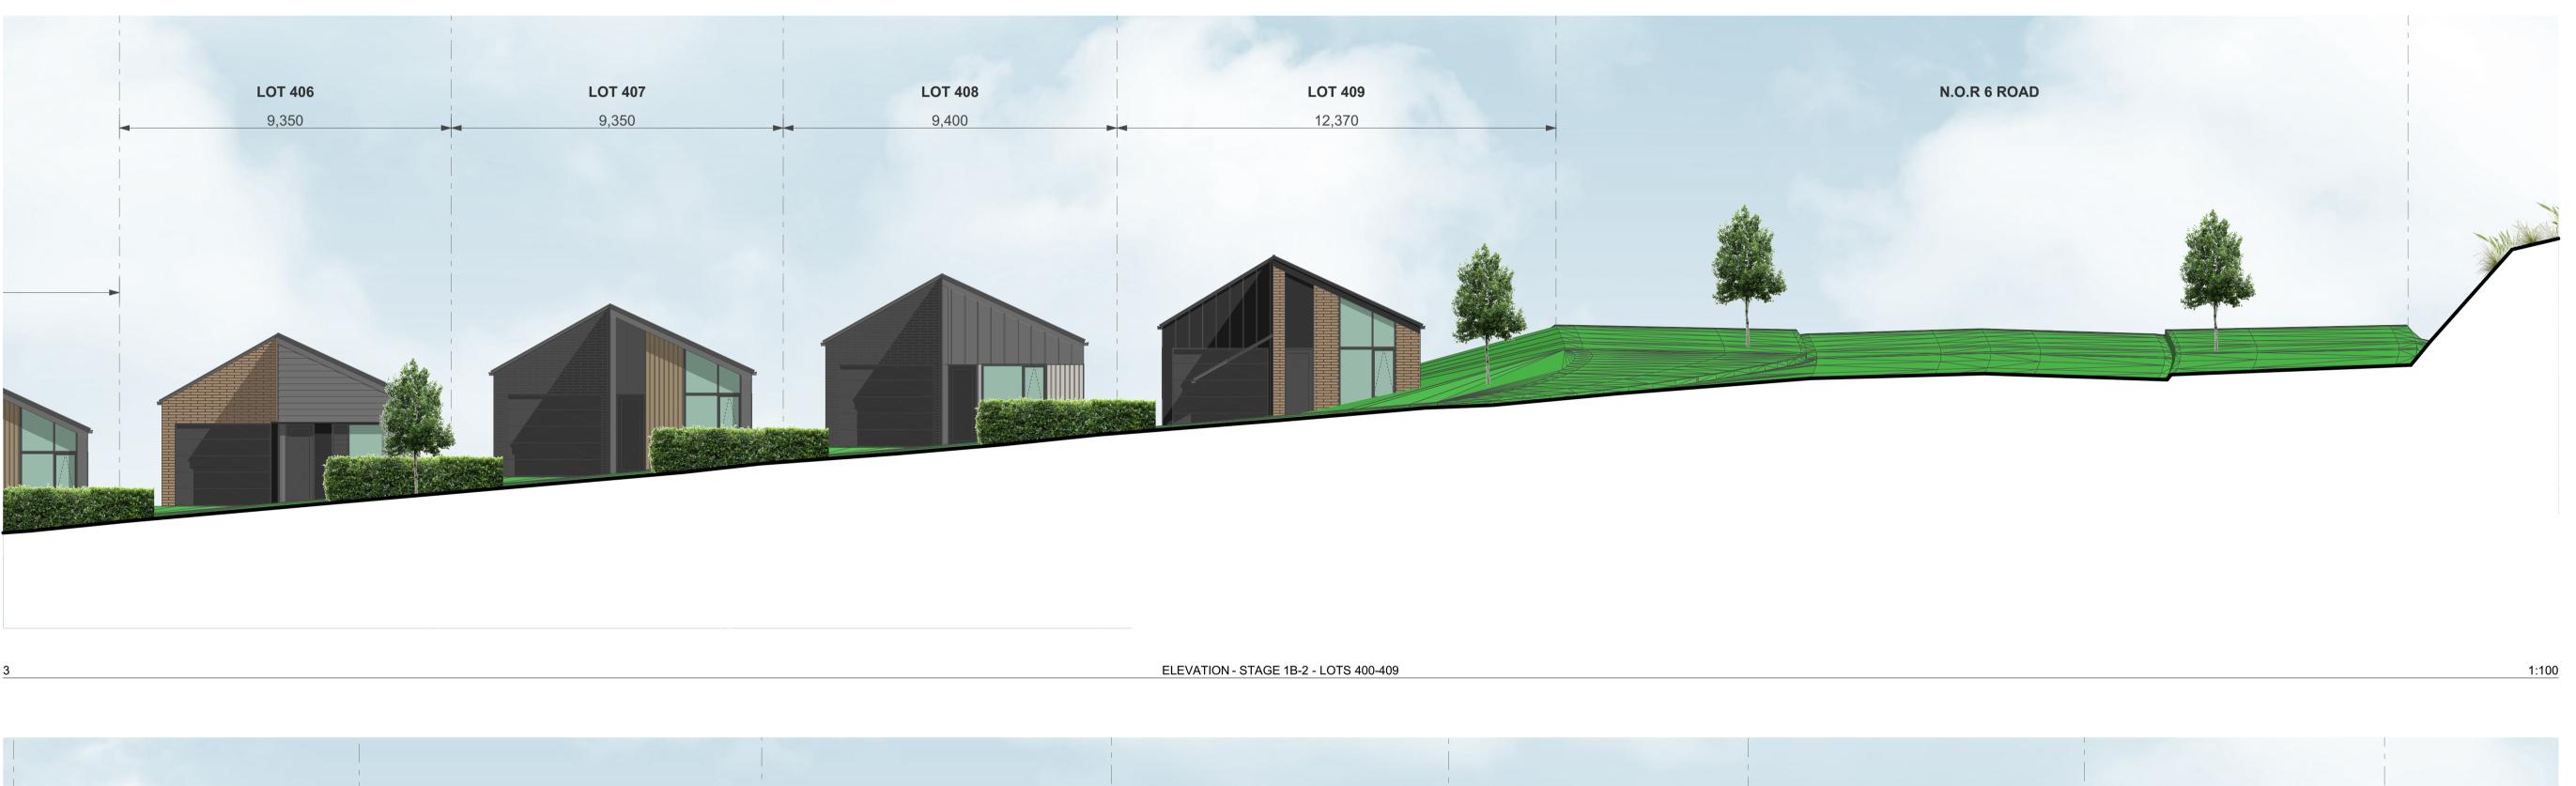

ELEVATION - STAGE 1B-2 - LOTS 400-409

PROJECT KEY

#### NOTES

LOT BOUNDARIES AND DIMENSIONS SHOWN ARE APPROXMATE ONLY - ELEVATION PLANES DO NOT RUN PARALLEL TO ROAD FRONTAGES IN ALL CASES. FOR SPECIFIC INFORMATION, REFER TO THE CIVIL ENGINEER'S SCHEME PLANS

BOTH PRIVATE AND PUBLIC LANDSCAPE FEATURES SHOWN ARE INDICIATIVE ONLY -FOR DETAILED DESIGN REFER TO THE LANDSCAPE ARCHITECT'S DRAWINGS

3D MODEL TRIANGULATION MAY BE VISIBLE IN SOME AREAS - REFER TO THE CIVIL CONTOUR PLANS FOR CLARITY.

| CLIENT        | VINEWAY LIMITED                           |
|---------------|-------------------------------------------|
| PROJECT NAME  | DELMORE - STAGE 1                         |
| DRAWING TITLE | ELEVATIONS - STAGE<br>1B-2 / LOTS 400-409 |
| SCALE         | 1:15000                                   |
| REVISION NO.  | А                                         |
|               |                                           |
|               |                                           |

A-S1-2-47