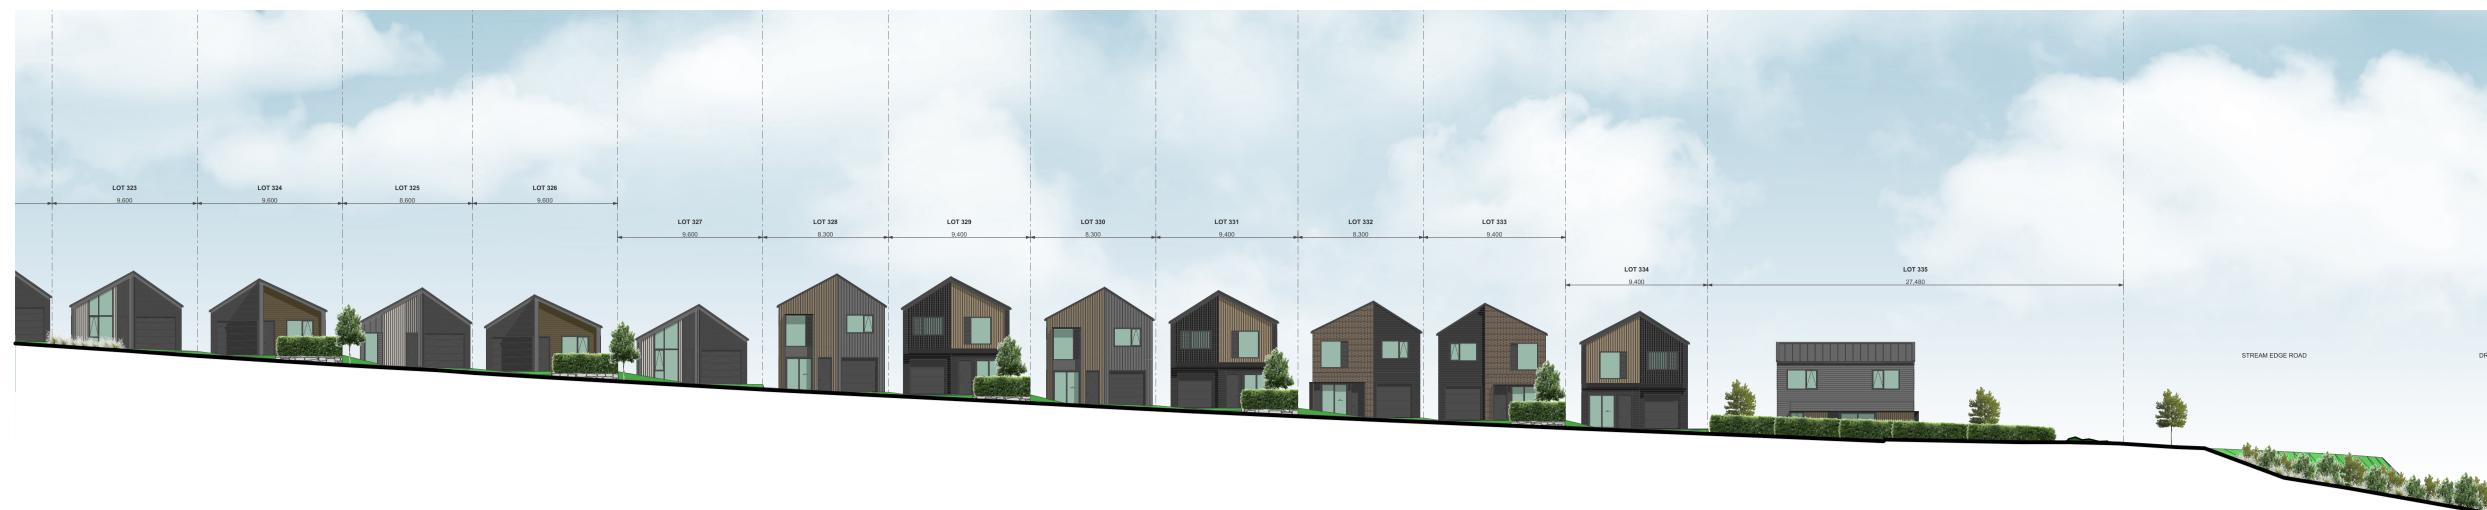

#### ELEVATION - STAGE 1B-2 - LOTS 328-335

ELEVATION - STAGE 1B-2 - LOTS 328-335

ELEVATION - STAGE 1B-2 - LOTS 314 & 320

| CLIENT        | VINEWAY LIMITED                                        |
|---------------|--------------------------------------------------------|
| PROJECT NAME  | DELMORE - STAGE 1                                      |
| DRAWING TITLE | ELEVATIONS - STAGE<br>1B-2 / LOTS 314,320,321<br>& 351 |
| SCALE         | 1:15000                                                |
| REVISION NO.  | А                                                      |
|               |                                                        |
|               |                                                        |
|               |                                                        |