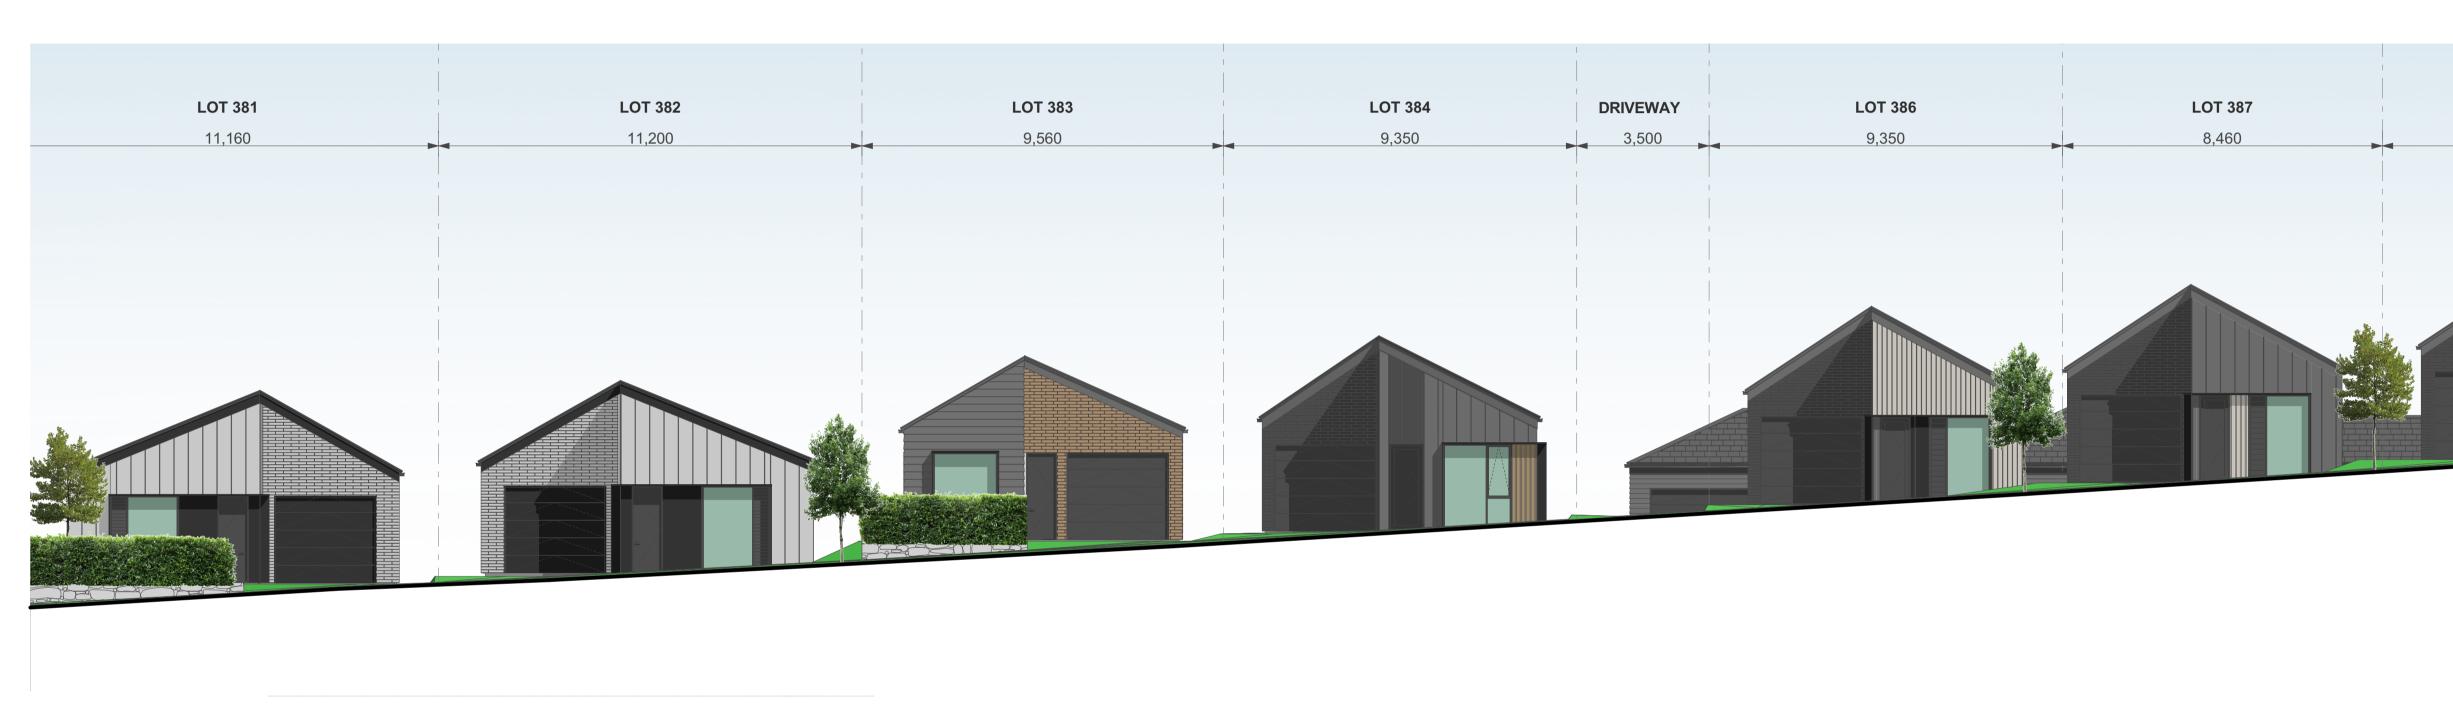

# **STAGE 1 ELEVATIONS**

| STAGE 1 ELEVA | TIONS INDEX                            |        |
|---------------|----------------------------------------|--------|
| LAYOUT ID     | LAYOUT NAME                            | REV ID |
| A-S1-2-01     | ELEVATIONS - STAGE 1A-1 / LOTS 18-25   | А      |
| A-S1-2-02     | ELEVATIONS - STAGE 1A-1 / LOTS 18-25   | А      |
| A-S1-2-03     | ELEVATIONS - STAGE 1A-1 / LOTS 26-31   | А      |
| A-S1-2-04     | ELEVATIONS - STAGE 1A-1 / LOTS 26-31   | А      |
| A-S1-2-05     | ELEVATIONS - STAGE 1A-1 / LOTS 32-40   | А      |
| A-S1-2-06     | ELEVATIONS - STAGE 1A-1 / LOTS 32-40   | А      |
| A-S1-2-07     | ELEVATIONS - STAGE 1A-1 / LOTS 41-55   | А      |
| A-S1-2-08     | ELEVATIONS - STAGE 1A-1 / LOTS 41-55   | А      |
| A-S1-2-09     | ELEVATIONS - STAGE 1A-1 / LOTS 56-67   | А      |
| A-S1-2-10     | ELEVATIONS - STAGE 1A-1 / LOTS 56-67   | А      |
| A-S1-2-11     | ELEVATIONS - STAGE 1A-1 / LOTS 67-75   | А      |
| A-S1-2-12     | ELEVATIONS - STAGE 1A-1 / LOTS 67-75   | А      |
| A-S1-2-13     | ELEVATIONS - STAGE 1A-1 / LOTS 56-66   | А      |
| A-S1-2-14     | ELEVATIONS - STAGE 1A-1 / LOTS 56-66   | А      |
| A-S1-2-15     | ELEVATIONS - STAGE 1A-1 / LOTS 67-75   | А      |
| A-S1-2-16     | ELEVATIONS - STAGE 1A-1 / LOTS 67-75   | А      |
| A-S1-2-17     | ELEVATIONS - STAGE 1A-1 / ROAD 2       | А      |
| A-S1-2-18     | ELEVATIONS - STAGE 1A-1 / LOTS 97-105  | А      |
| A-S1-2-19     | ELEVATIONS - STAGE 1A-1 / LOTS 111-119 | А      |
| A-S1-2-20     | ELEVATIONS - STAGE 1A-3 / LOTS 143-150 | А      |
| A-S1-2-21     | ELEVATIONS - STAGE 1A-3 / LOTS 130-136 | А      |
| A-S1-2-22     | ELEVATIONS - STAGE 1A-3 / LOTS 137-142 | А      |
| A-S1-2-23     | ELEVATIONS - STAGE 1A-4 / LOTS 183-195 | А      |
| A-S1-2-24     | ELEVATIONS - STAGE 1A-4 / LOTS 183-195 | А      |
| A-S1-2-25     | ELEVATIONS - STAGE 1A-4 / LOTS 196-203 | А      |
| A-S1-2-26     | ELEVATIONS - STAGE 1A-4 / LOTS 210-224 | А      |
| A-S1-2-27     | ELEVATIONS - STAGE 1A-4 / LOTS 210-224 | А      |
| A-S1-2-28     | ELEVATIONS - STAGE 1A-4 / LOTS 227-232 | А      |
| A-S1-2-29     | ELEVATIONS - STAGE 1A-4 / LOTS 229-242 | А      |
| A-S1-2-30     | ELEVATIONS - STAGE 1A-4 / LOTS 229-242 | А      |
| A-S1-2-31     | ELEVATIONS - STAGE 1A-4 / LOTS 243-249 | А      |
| A-S1-2-32     | ELEVATIONS - STAGE 1A-4 / STREAM EDGE  | А      |
| A-S1-2-33     | ELEVATIONS - STAGE 1A-4 / STREAM EDGE  | А      |