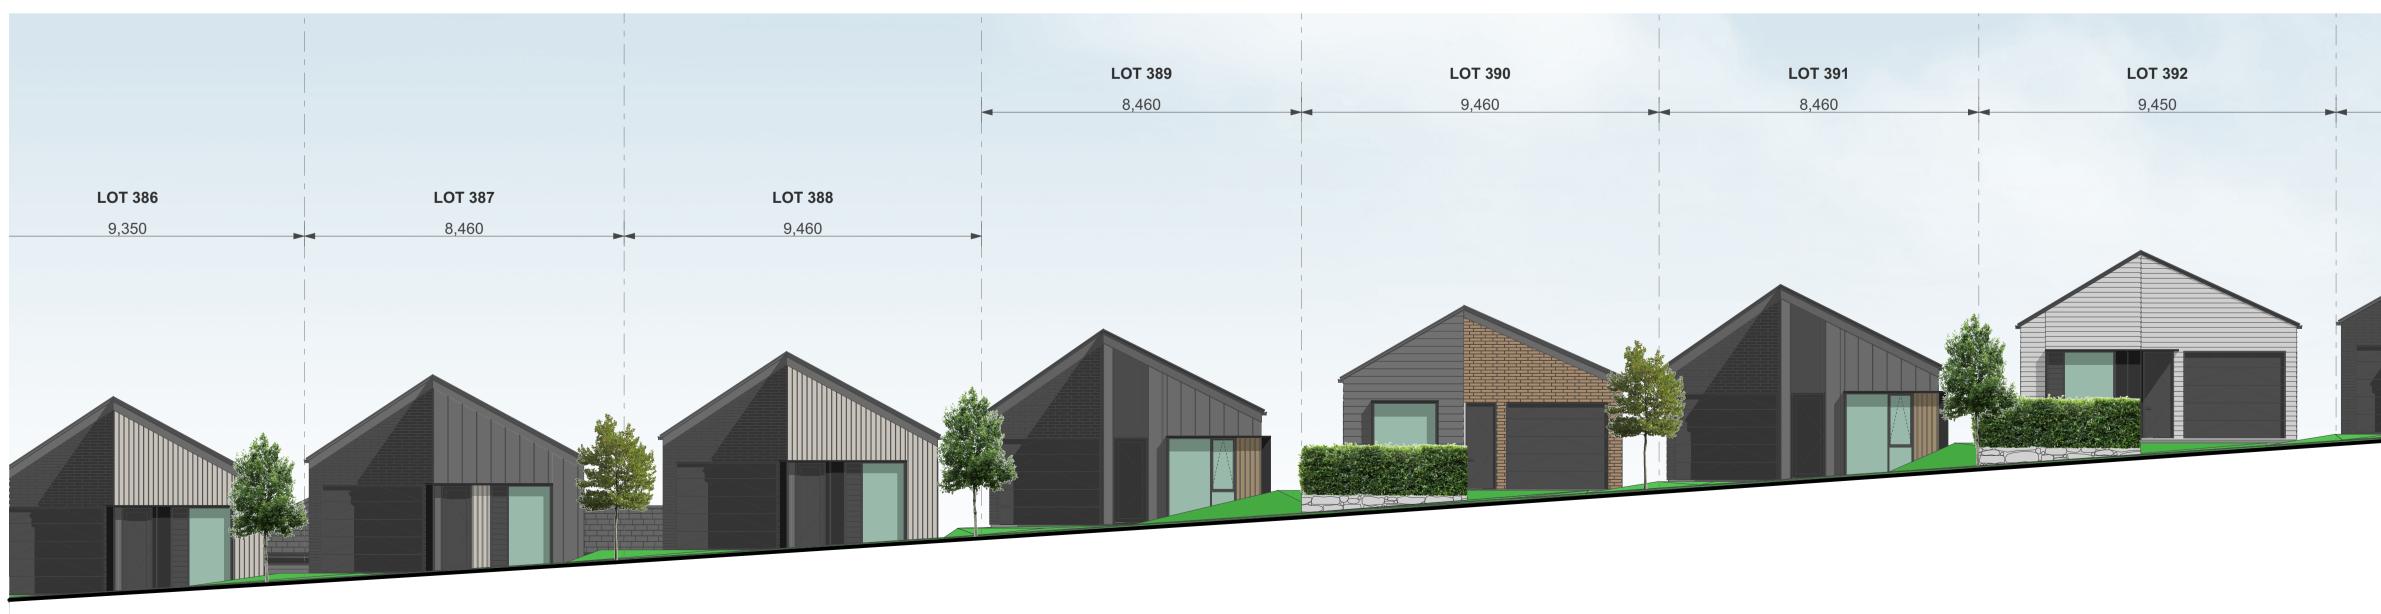

A-S1-2-51

1:100

ELEVATION - STAGE 1B-2 - LOTS 308-328

PROJECT KEY

VINEWAY LIMITED CLIENT DELMORE - STAGE 1 PROJECT NAME ELEVATIONS - STAGE 1B-2 / LOTS 308-328 DRAWING TITLE 1:15000 SCALE REVISION NO. Α

A-S1-2-52

DRAWING NO.