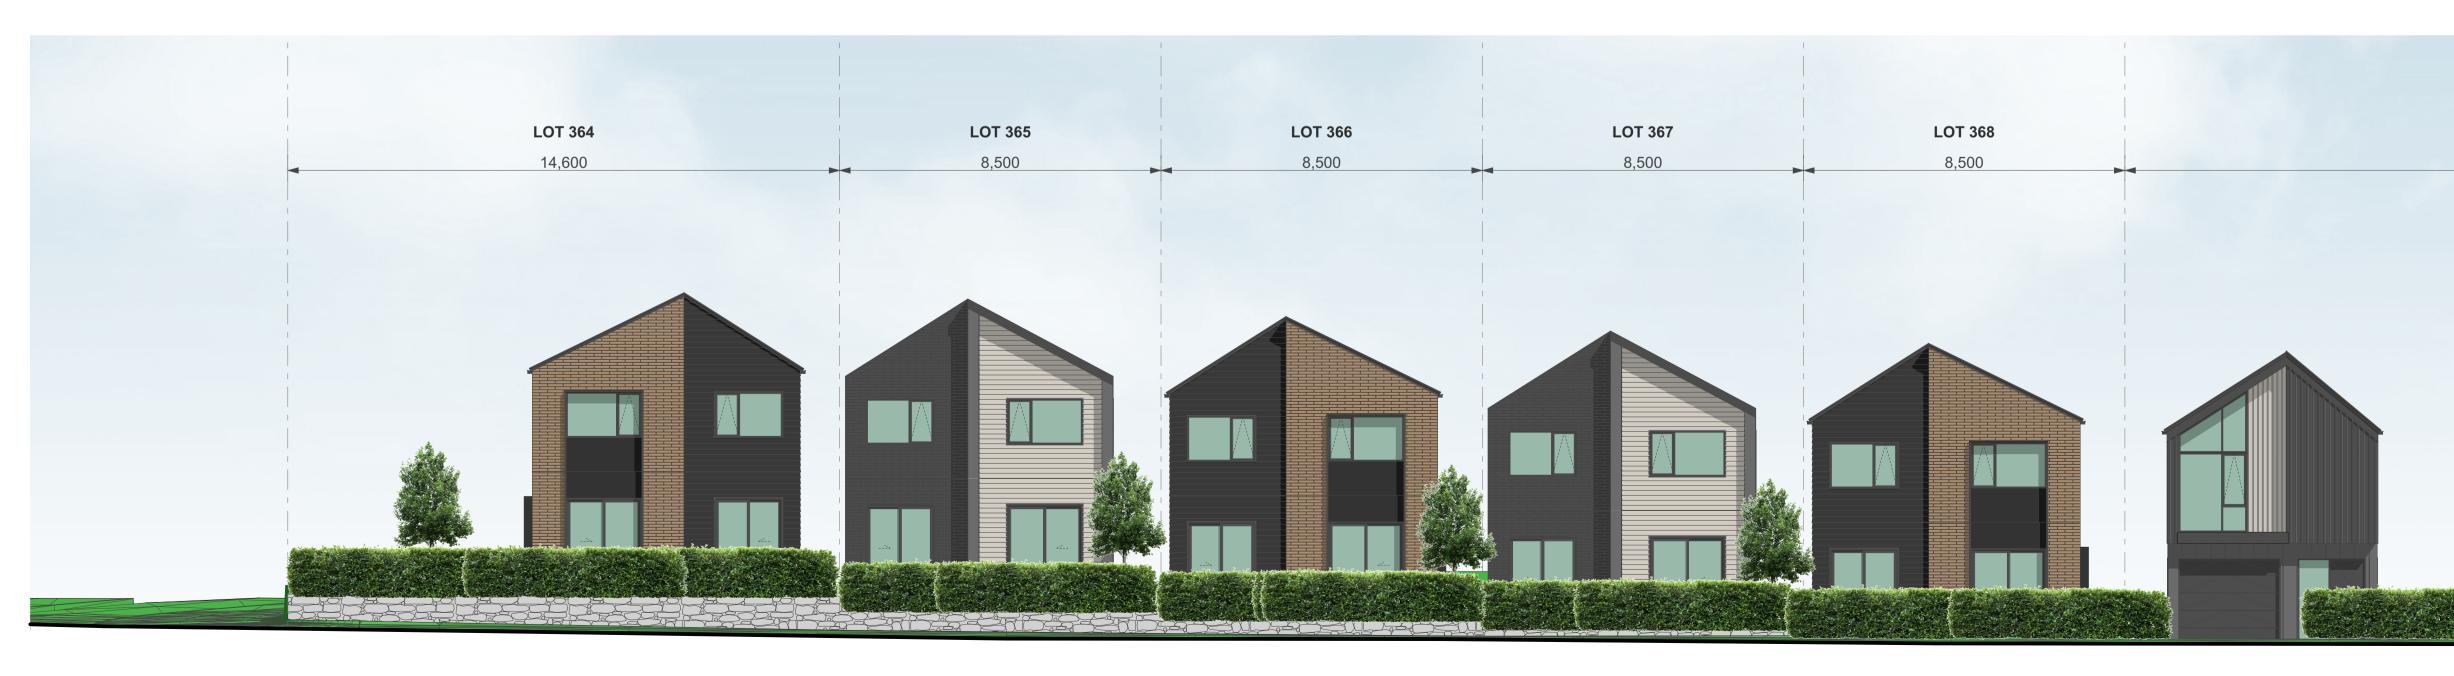

ELEVATION - STAGE 1B-2 - LOTS 353-364

ELEVATION - STAGE 1B-2 - LOTS 353-364

1:100

DRAWING NO.

1:100

ELEVATION - STAGE 1B-2 - LOTS 353-364

ELEVATION - STAGE 1B-2 - LOTS 353-364

А

ELEVATION - STAGE 1B-2 - STREAM EDGE ROAD

ELEVATION - STAGE 1B-2 - STREAM EDGE ROAD