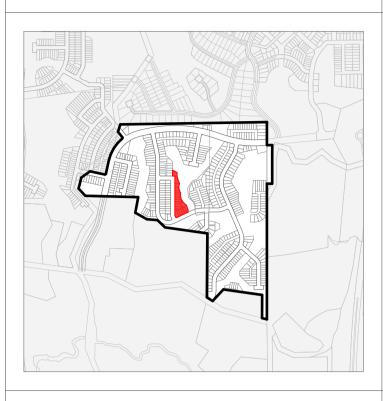

ELEVATION - STAGE 1B-2 - LOTS 400-409

PROJECT KEY

| CLIENT        | VINEWAY LIMITED                           |
|---------------|-------------------------------------------|
| PROJECT NAME  | DELMORE - STAGE 1                         |
| DRAWING TITLE | ELEVATIONS - STAGE<br>1B-2 / LOTS 400-409 |
| SCALE         | 1:15000                                   |
| REVISION NO.  | А                                         |
|               |                                           |
|               |                                           |