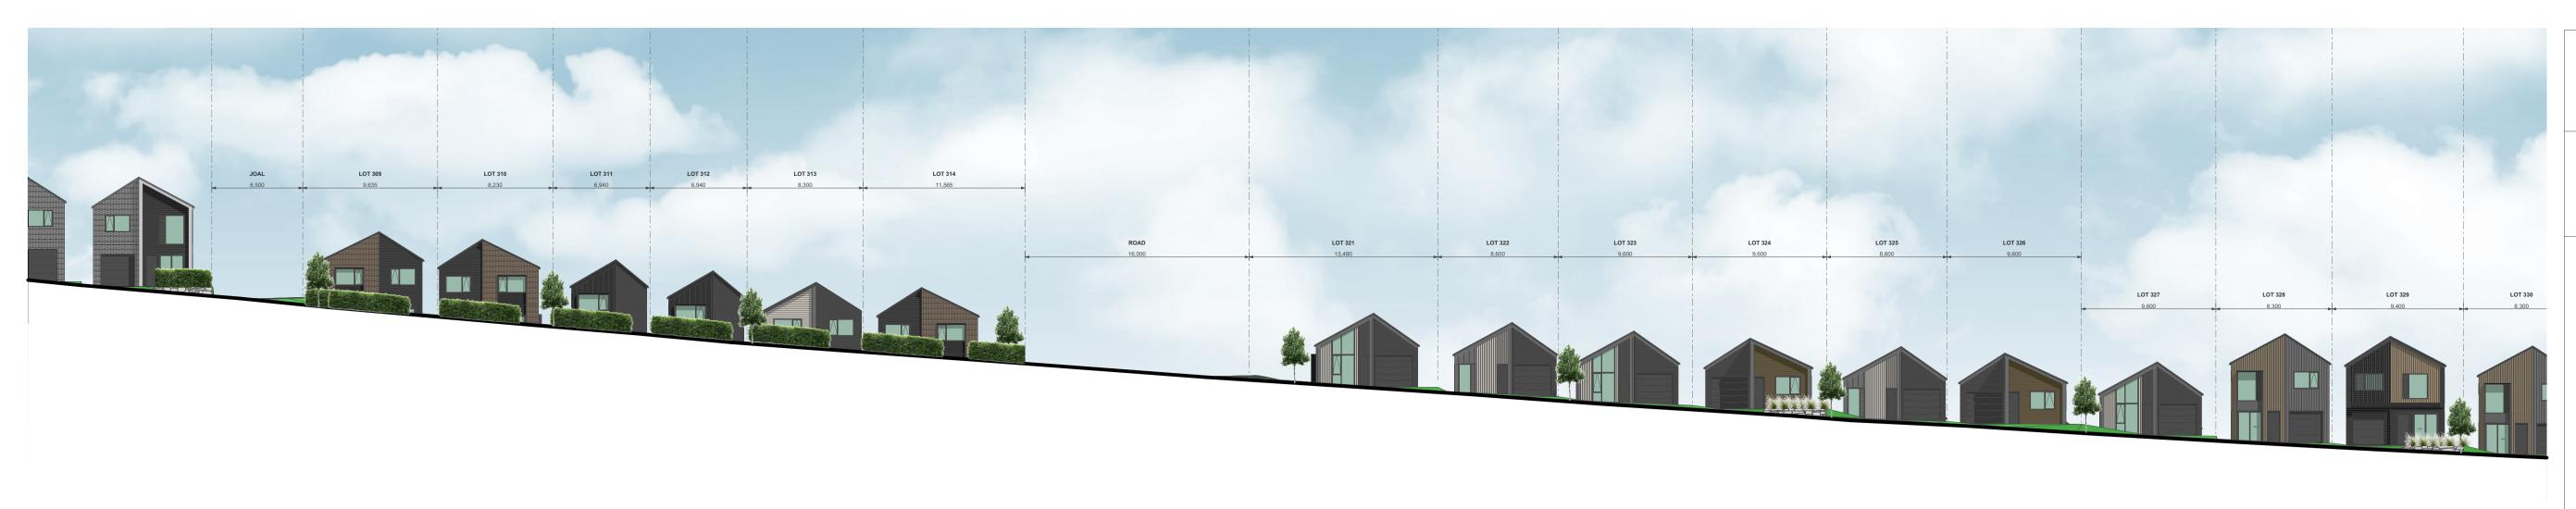

A-S1-2-51

1:100

ELEVATION - STAGE 1B-2 - LOTS 308-328

PROJECT KEY

VINEWAY LIMITED CLIENT DELMORE - STAGE 1 PROJECT NAME ELEVATIONS - STAGE 1B-2 / LOTS 308-328 DRAWING TITLE 1:15000 SCALE REVISION NO. Α

A-S1-2-52

DRAWING NO.