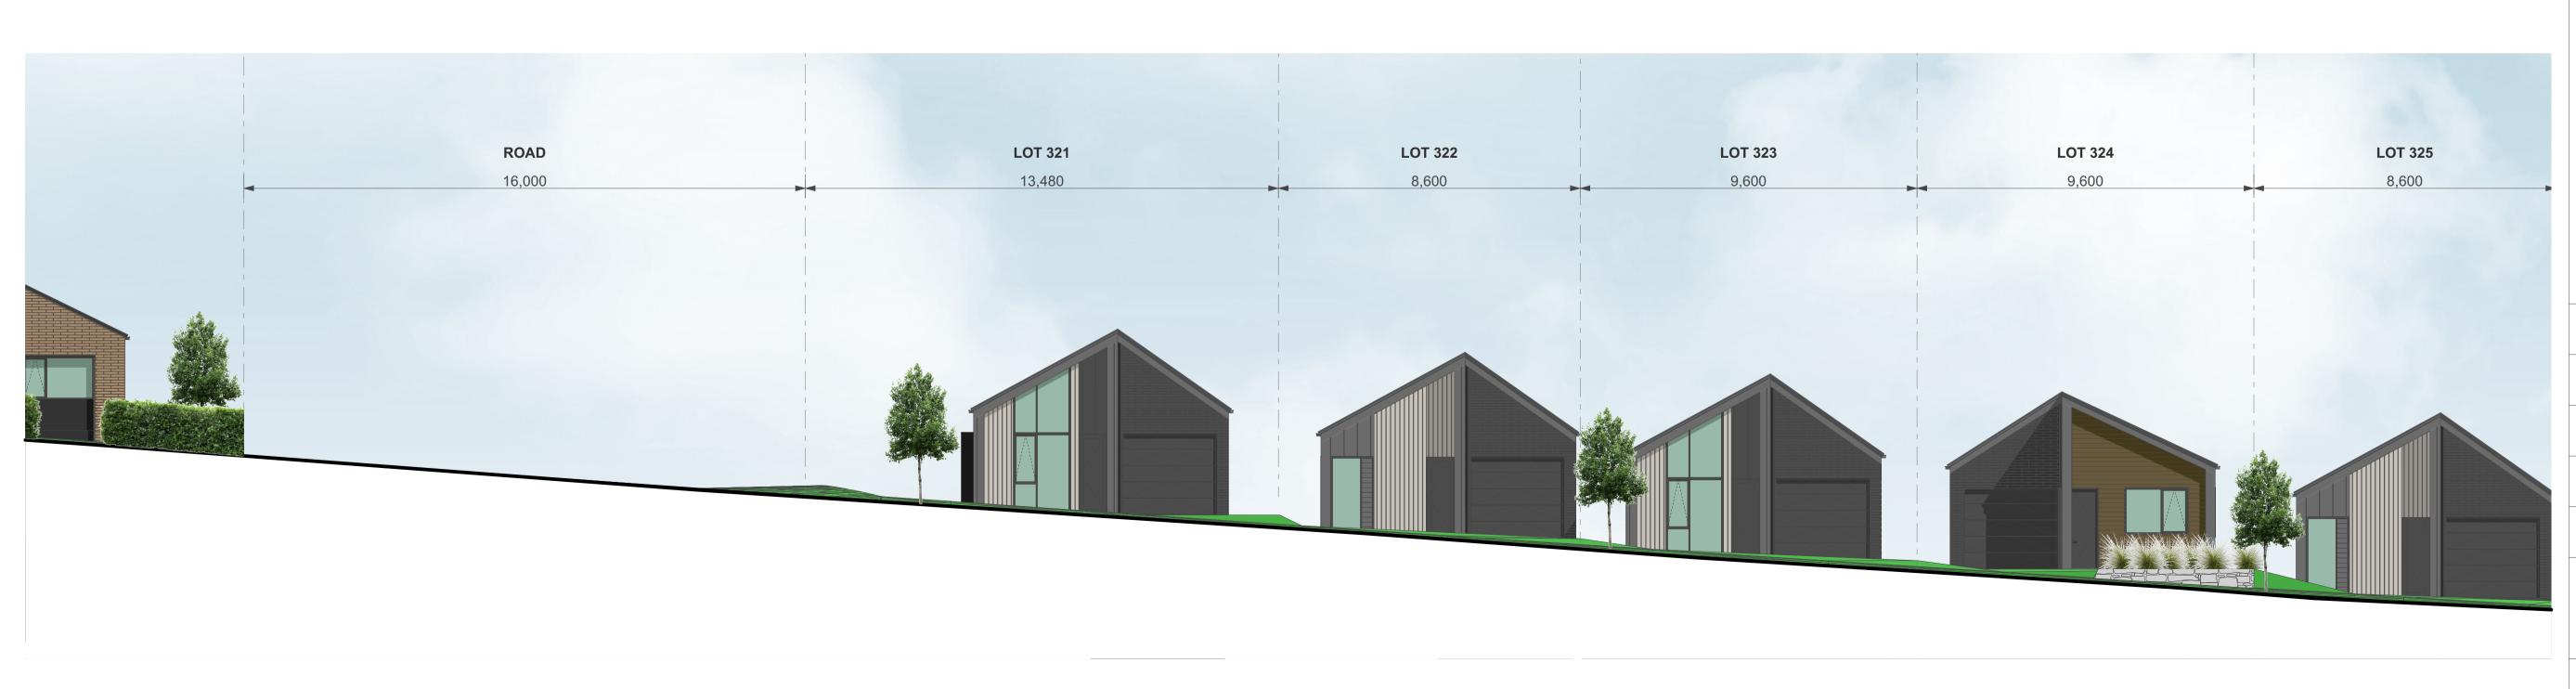

#### ELEVATION - STAGE 1B-2 - LOTS 328-335

ELEVATION - STAGE 1B-2 - LOTS 328-335

ELEVATION - STAGE 1B-2 - LOTS 314 & 320

| CLIENT        | VINEWAY LIMITED                                        |
|---------------|--------------------------------------------------------|
| PROJECT NAME  | DELMORE - STAGE 1                                      |
| DRAWING TITLE | ELEVATIONS - STAGE<br>1B-2 / LOTS 314,320,321<br>& 351 |
| SCALE         | 1:15000                                                |
| REVISION NO.  | А                                                      |
|               |                                                        |
|               |                                                        |
|               |                                                        |