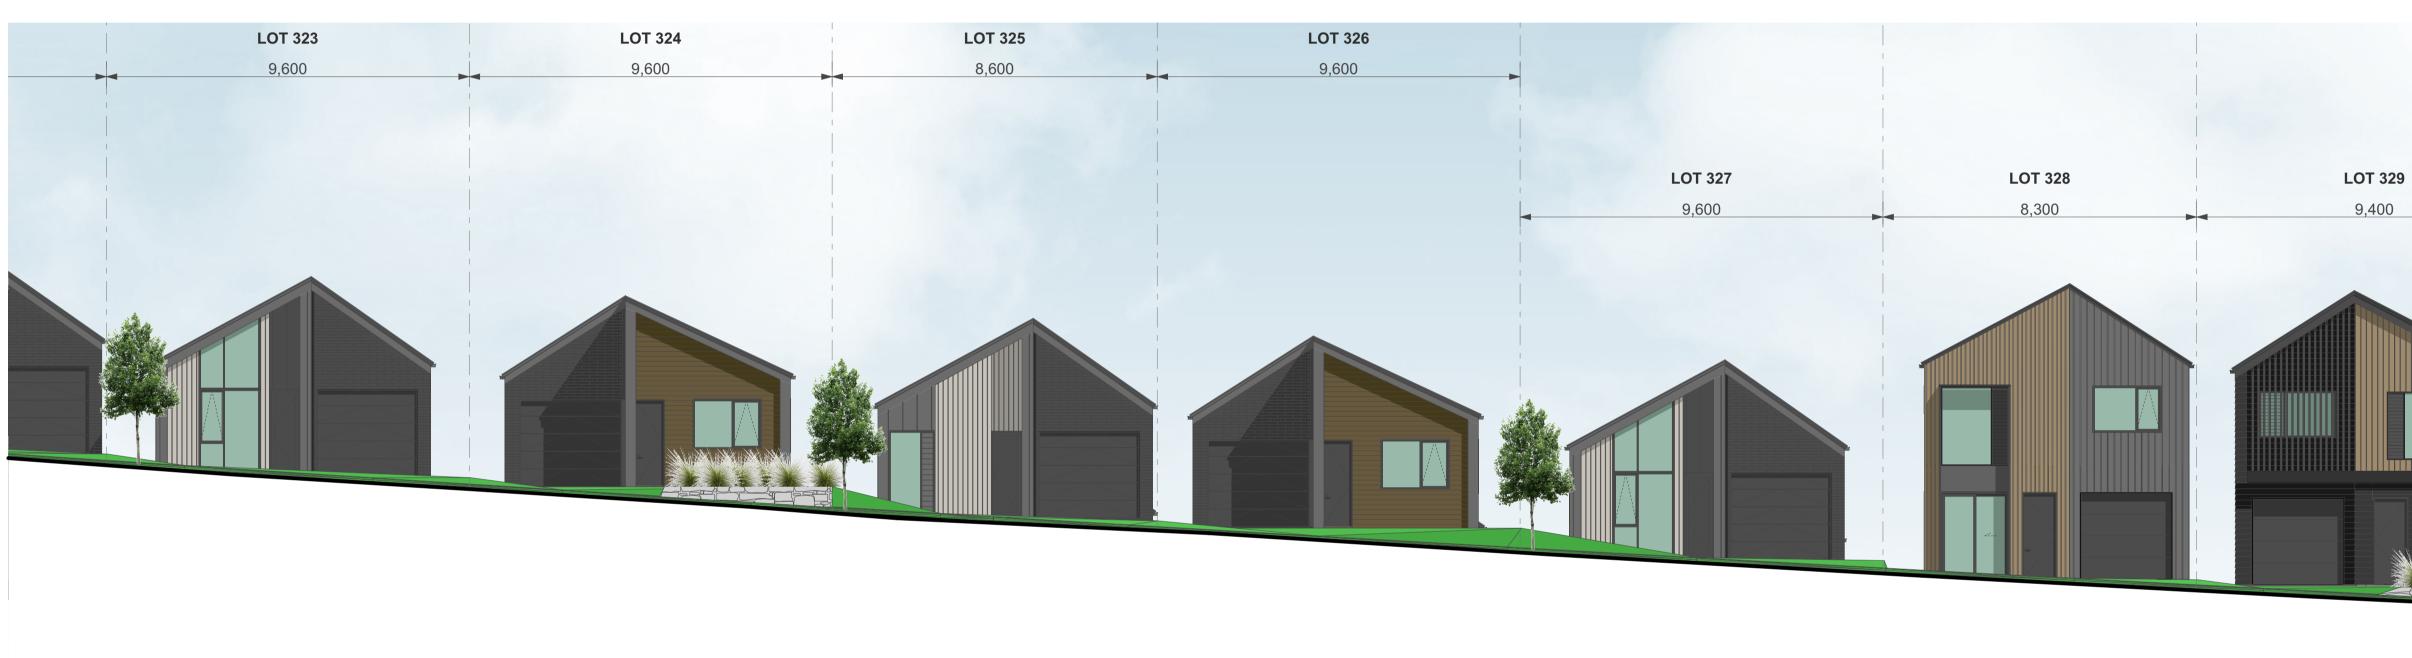

#### ELEVATION - STAGE 1B-2 - LOTS 308-328

ELEVATION - STAGE 1B-2 - LOTS 308-328

| CLIENT        | VINEWAY LIMITED                           |
|---------------|-------------------------------------------|
| PROJECT NAME  | DELMORE - STAGE 1                         |
| DRAWING TITLE | ELEVATIONS - STAGE<br>1B-2 / LOTS 308-328 |
| SCALE         | 1:15000                                   |
| REVISION NO.  | A                                         |
|               |                                           |
|               |                                           |
| DRAWING NO.   |                                           |
| A-            | S1-2-53                                   |