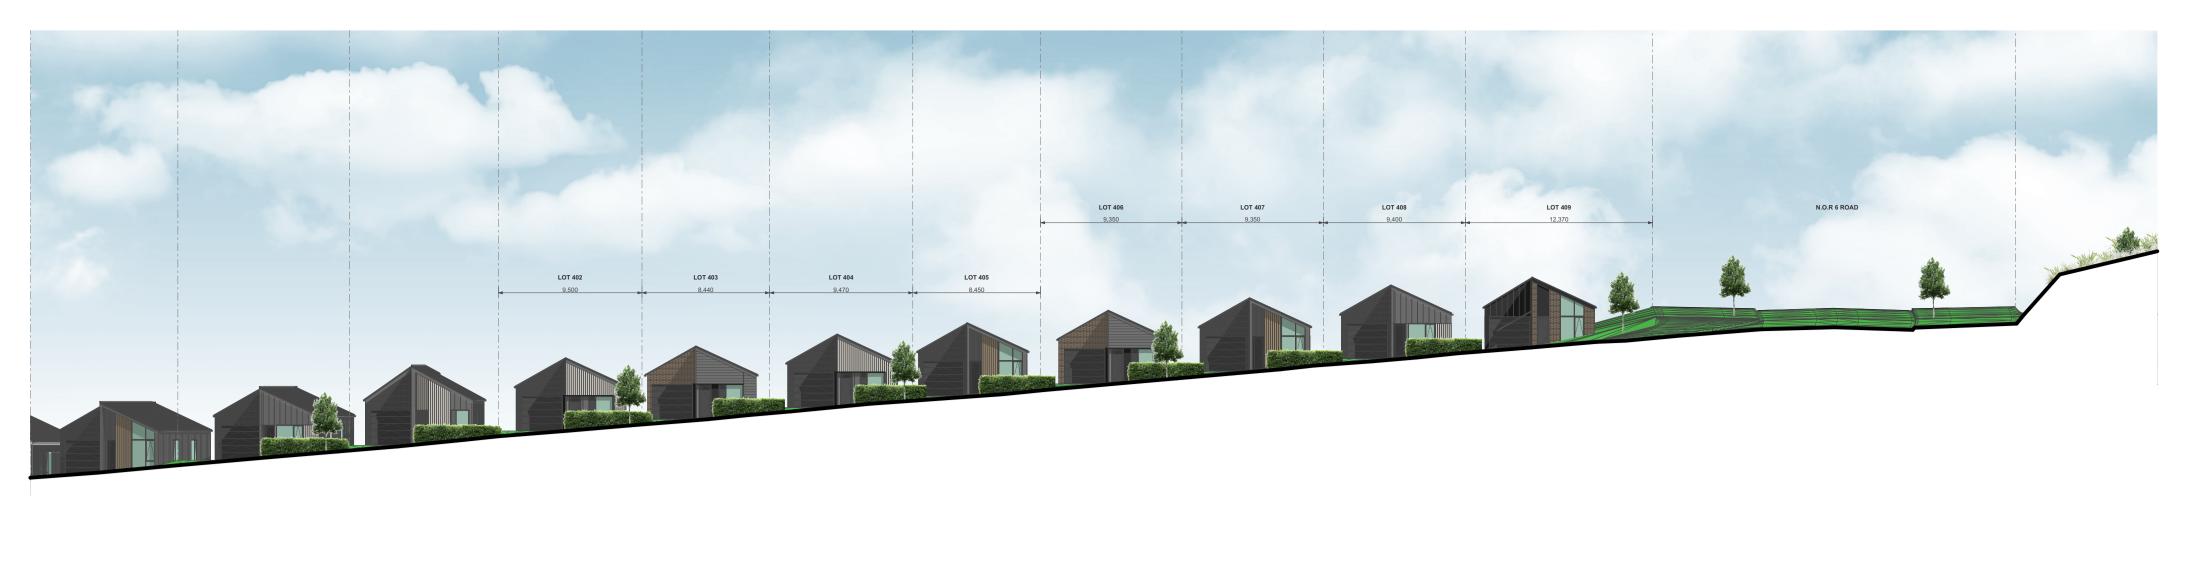

ELEVATION - STAGE 1B-2 - LOTS 400-409

PROJECT KEY

#### NOTES

LOT BOUNDARIES AND DIMENSIONS SHOWN ARE APPROXMATE ONLY - ELEVATION PLANES DO NOT RUN PARALLEL TO ROAD FRONTAGES IN ALL CASES. FOR SPECIFIC INFORMATION, REFER TO THE CIVIL ENGINEER'S SCHEME PLANS

BOTH PRIVATE AND PUBLIC LANDSCAPE FEATURES SHOWN ARE INDICIATIVE ONLY -FOR DETAILED DESIGN REFER TO THE LANDSCAPE ARCHITECT'S DRAWINGS

3D MODEL TRIANGULATION MAY BE VISIBLE IN SOME AREAS - REFER TO THE CIVIL CONTOUR PLANS FOR CLARITY.

| CLIENT        | VINEWAY LIMITED                           |
|---------------|-------------------------------------------|
| PROJECT NAME  | DELMORE - STAGE 1                         |
| DRAWING TITLE | ELEVATIONS - STAGE<br>1B-2 / LOTS 400-409 |
| SCALE         | 1:15000                                   |
| REVISION NO.  | А                                         |
|               |                                           |
|               |                                           |

A-S1-2-47