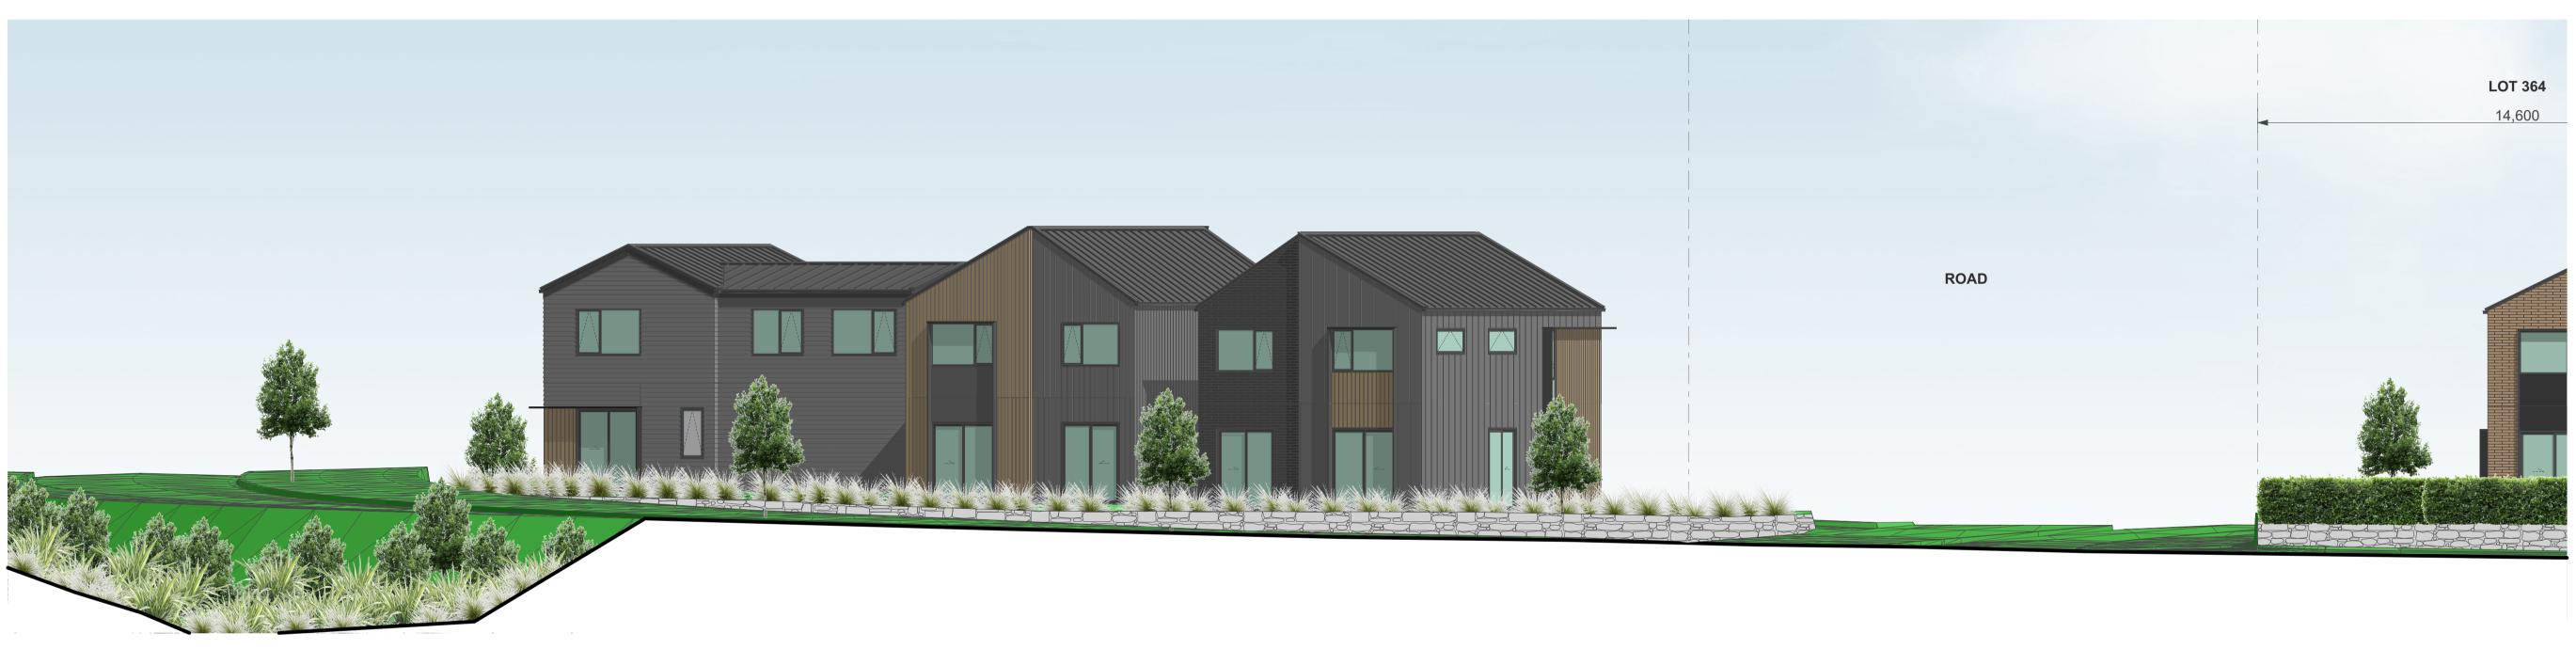

ELEVATION - STAGE 1B-2 - LOTS 353-364

ELEVATION - STAGE 1B-2 - LOTS 353-364

1:100

DRAWING NO.

1:100

ELEVATION - STAGE 1B-2 - LOTS 353-364

ELEVATION - STAGE 1B-2 - LOTS 353-364

А

ELEVATION - STAGE 1B-2 - STREAM EDGE ROAD

ELEVATION - STAGE 1B-2 - STREAM EDGE ROAD