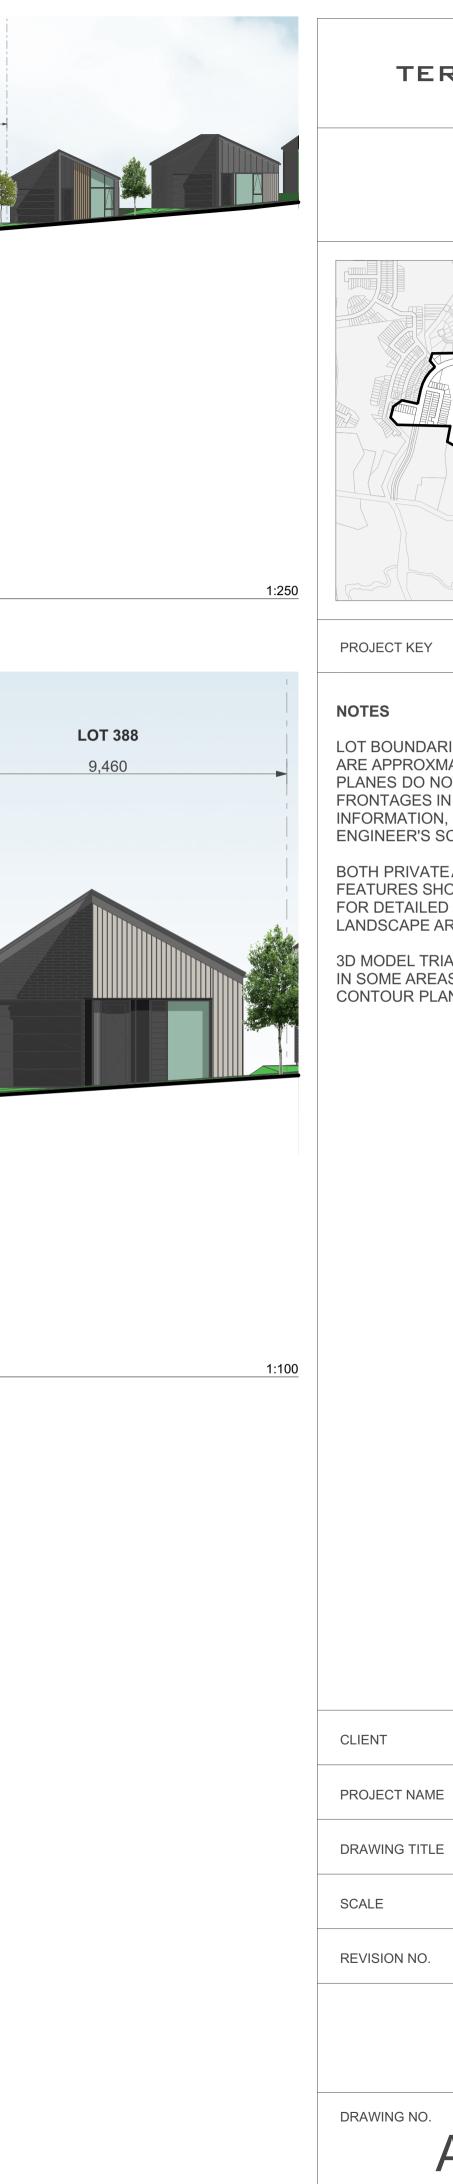

### VINEWAY LIMITED

DELMORE - STAGE 1

ELEVATIONS - STAGE 1B-2 / LOTS 381-400

1:15000

А

LOT 371 24,355 6,500 

1:250

ELEVATION - STAGE 1B-2 - LOTS 371-379

PROJECT KEY

#### NOTES

LOT BOUNDARIES AND DIMENSIONS SHOWN ARE APPROXMATE ONLY - ELEVATION PLANES DO NOT RUN PARALLEL TO ROAD FRONTAGES IN ALL CASES. FOR SPECIFIC INFORMATION, REFER TO THE CIVIL ENGINEER'S SCHEME PLANS

BOTH PRIVATE AND PUBLIC LANDSCAPE FEATURES SHOWN ARE INDICIATIVE ONLY -FOR DETAILED DESIGN REFER TO THE LANDSCAPE ARCHITECT'S DRAWINGS

3D MODEL TRIANGULATION MAY BE VISIBLE IN SOME AREAS - REFER TO THE CIVIL CONTOUR PLANS FOR CLARITY.

| CLIENT        | VINEWAY LIMITED                           |
|---------------|-------------------------------------------|
| PROJECT NAME  | DELMORE - STAGE 1                         |
| DRAWING TITLE | ELEVATIONS - STAGE<br>1B-2 / LOTS 371-379 |
| SCALE         | 1:15000                                   |
| REVISION NO.  | A                                         |
|               |                                           |
|               |                                           |
| DRAWING NO.   | 04 0 50                                   |
| A-            | 51-2-50                                   |