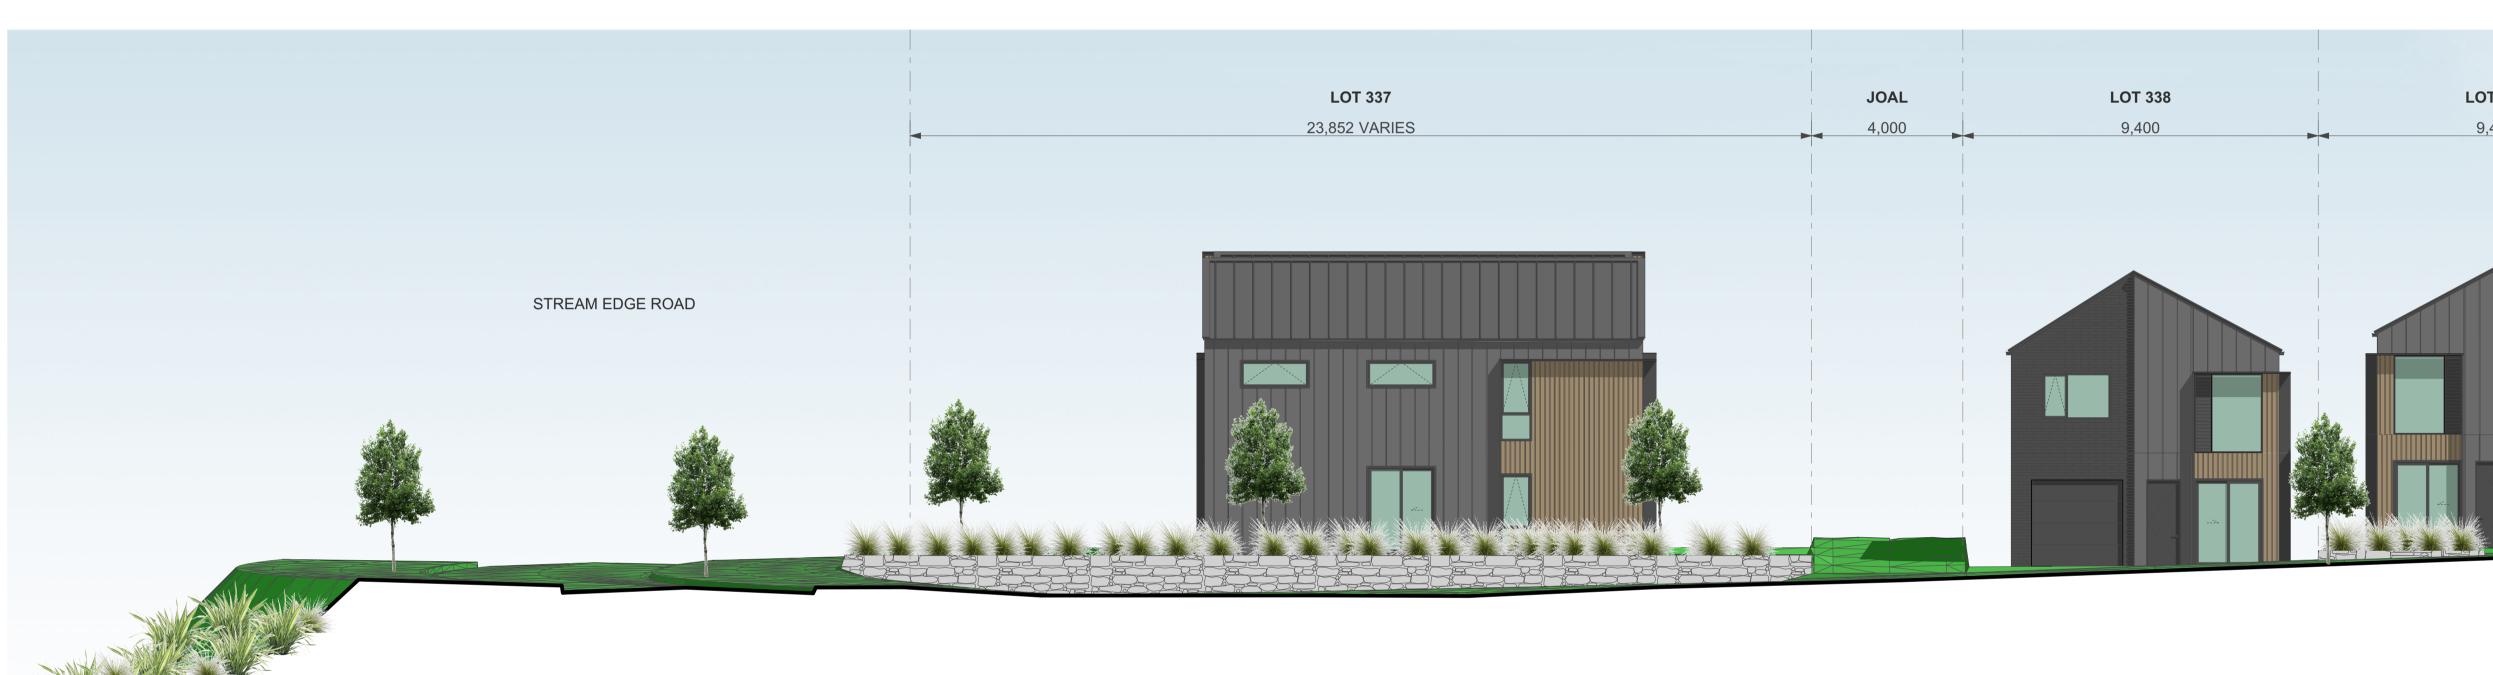

S

3D MODEL TRIANGULATION MAY BE VISIBLE IN SOME AREAS - REFER TO THE CIVIL CONTOUR PLANS FOR CLARITY.

| CLIENT        | VINEWAY LIMITED                                        |
|---------------|--------------------------------------------------------|
| PROJECT NAME  | DELMORE - STAGE 1                                      |
| DRAWING TITLE | ELEVATIONS - STAGE<br>1B-2 / LOTS 314,320,321<br>& 351 |
| SCALE         | 1:15000                                                |
| REVISION NO.  | А                                                      |
|               |                                                        |
|               |                                                        |
|               |                                                        |

A-S1-2-55

1:100







#### ELEVATION - STAGE 1B-2 - LOTS 337-351

#### ELEVATION - STAGE 1B-2 - LOTS 337-351



#### TERRA STUDIO





PROJECT KEY

#### NOTES

LOT BOUNDARIES AND DIMENSIONS SHOWN ARE APPROXMATE ONLY - ELEVATION PLANES DO NOT RUN PARALLEL TO ROAD FRONTAGES IN ALL CASES. FOR SPECIFIC INFORMATION, REFER TO THE CIVIL ENGINEER'S SCHEME PLANS

BOTH PRIVATE AND PUBLIC LANDSCAPE FEATURES SHOWN ARE INDICIATIVE ONLY -FOR DETAILED DESIGN REFER TO THE LANDSCAPE ARCHITECT'S DRAWINGS

3D MODEL TRIANGULATION MAY BE VISIBLE IN SOME AREAS - REFER TO THE CIVIL CONTOUR PLANS FOR CLARITY.

| CLIENT        | VINEWAY LIMITED                           |
|---------------|-------------------------------------------|
| PROJECT NAME  | DELMORE - STAGE 1                         |
| DRAWING TITLE | ELEVATIONS - STAGE<b