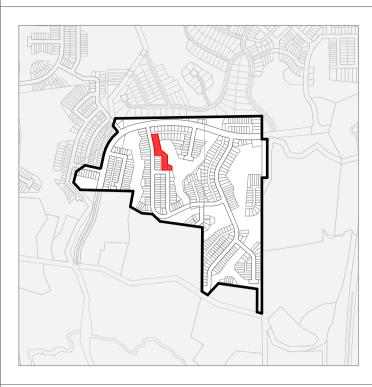

ELEVATION - STAGE 1B-2 - LOTS 400-409

PROJECT KEY

| CLIENT        | VINEWAY LIMITED                           |
|---------------|-------------------------------------------|
| PROJECT NAME  | DELMORE - STAGE 1                         |
| DRAWING TITLE | ELEVATIONS - STAGE<br>1B-2 / LOTS 400-409 |
| SCALE         | 1:15000                                   |
| REVISION NO.  | А                                         |
|               |                                           |
|               |                                           |