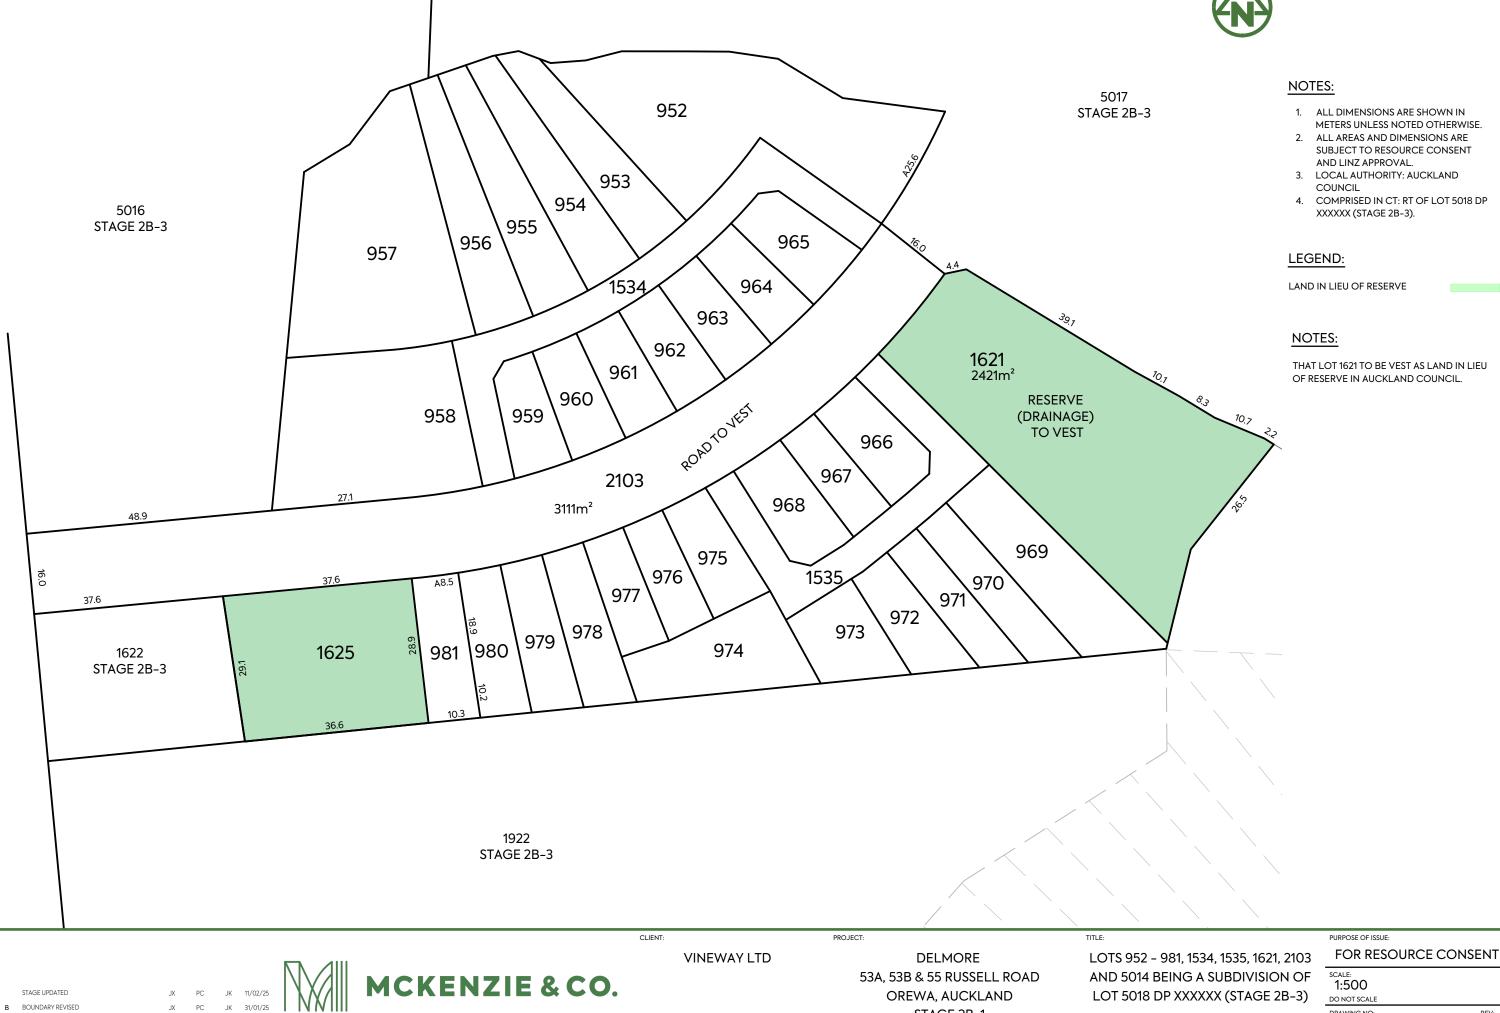

#### NOTES:

THAT LOTS 1622 TO 1624 TO BE VEST AS LAND IN LIEU OF RESERVE IN AUCKLAND COUNCIL.

#### NOTES:

THAT LOTS 1622 TO 1624 TO BE VEST AS LAND IN LIEU OF RESERVE IN AUCKLAND COUNCIL.

|  | SCHI                                                                                                                                         | ED  | DULE OF PROPOSED EASEMENTS     |   |                               |   |                                                 |  |
|--|----------------------------------------------------------------------------------------------------------------------------------------------|-----|--------------------------------|---|-------------------------------|---|-------------------------------------------------|--|
|  | PURPOSE                                                                                                                                      | Sŀ  | HOWN BURDENED LAND             |   |                               | В | BENEFITED LAND                                  |  |
|  | RIGHT TO                                                                                                                                     |     | $\otimes$                      | ĭ | OT 1130 HEREON                | ᆚ | OT 1129 HEREON                                  |  |
|  | MAINTENANCE                                                                                                                                  |     | ➂                              | ĭ | OT 1131 HEREON                | ┙ | OT 1130 HEREON                                  |  |
|  |                                                                                                                                              |     | Œ                              | ĭ | OT 1132 HEREON                | ᆚ | OT 1131 HEREON                                  |  |
|  |                                                                                                                                              |     | $(\mathbb{S})$                 | ŭ | OT 1134 HEREON                | ᆚ | OT 1133 HEREON                                  |  |
|  |                                                                                                                                              |     | B                              | Ĺ | OT 1135 HEREON                | ᆚ | OT 1134 HEREON                                  |  |
|  |                                                                                                                                              |     | <u>(C</u>                      | ŭ | OT 1136 HEREON                | ┙ | OT 1135 HEREON                                  |  |
|  |                                                                                                                                              |     | 9                              | Ĺ | OT 1137 HEREON                | ᆚ | OT 1136 HEREON                                  |  |
|  | SCHEDUL                                                                                                                                      | E ( | OF PROPOSED EASEMENTS IN GROSS |   |                               |   |                                                 |  |
|  | PURPOSE RIGHT OF WAY, RIGHT TO CONVEY WATER, GAS, ELECTRICITY & TELECOMMUNI- CATIONS, RIGHT TO DRAIN WATER & SEWAGE AND RIGHT TO MAINTENANCE |     | SHOWN                          |   | BURDENED LAND LOT 1540 HEREON |   | GRANTEE                                         |  |
|  |                                                                                                                                              |     |                                |   |                               |   | RESIDENTIAL<br>SOCIETY<br>MANAGEMENT<br>COMPANY |  |
|  |                                                                                                                                              |     | 0                              |   | LOT 1541<br>HEREON            |   | (NAME TBC)                                      |  |

#### NOTES:

THAT LOTS 1622 TO 1624 TO BE VESTAS LAND IN LIEU OF RESERVE IN AUCKLAND COUNCIL.

FOR RESOURCE CONSENT

SCALE: 1:500 DO NOT SCALE

DRAWING NO: 3725-2-170 С

OREWA, AUCKLAND STAGE 2B-3

LOTS 1024-1238, 1536-1542, 1622-1624, 1922, 2104, 5016-5018 AND 5020 BEING A SUBDIVISION OF LOTS 5013-5015 DP XXXXXX (STAGE 2C)