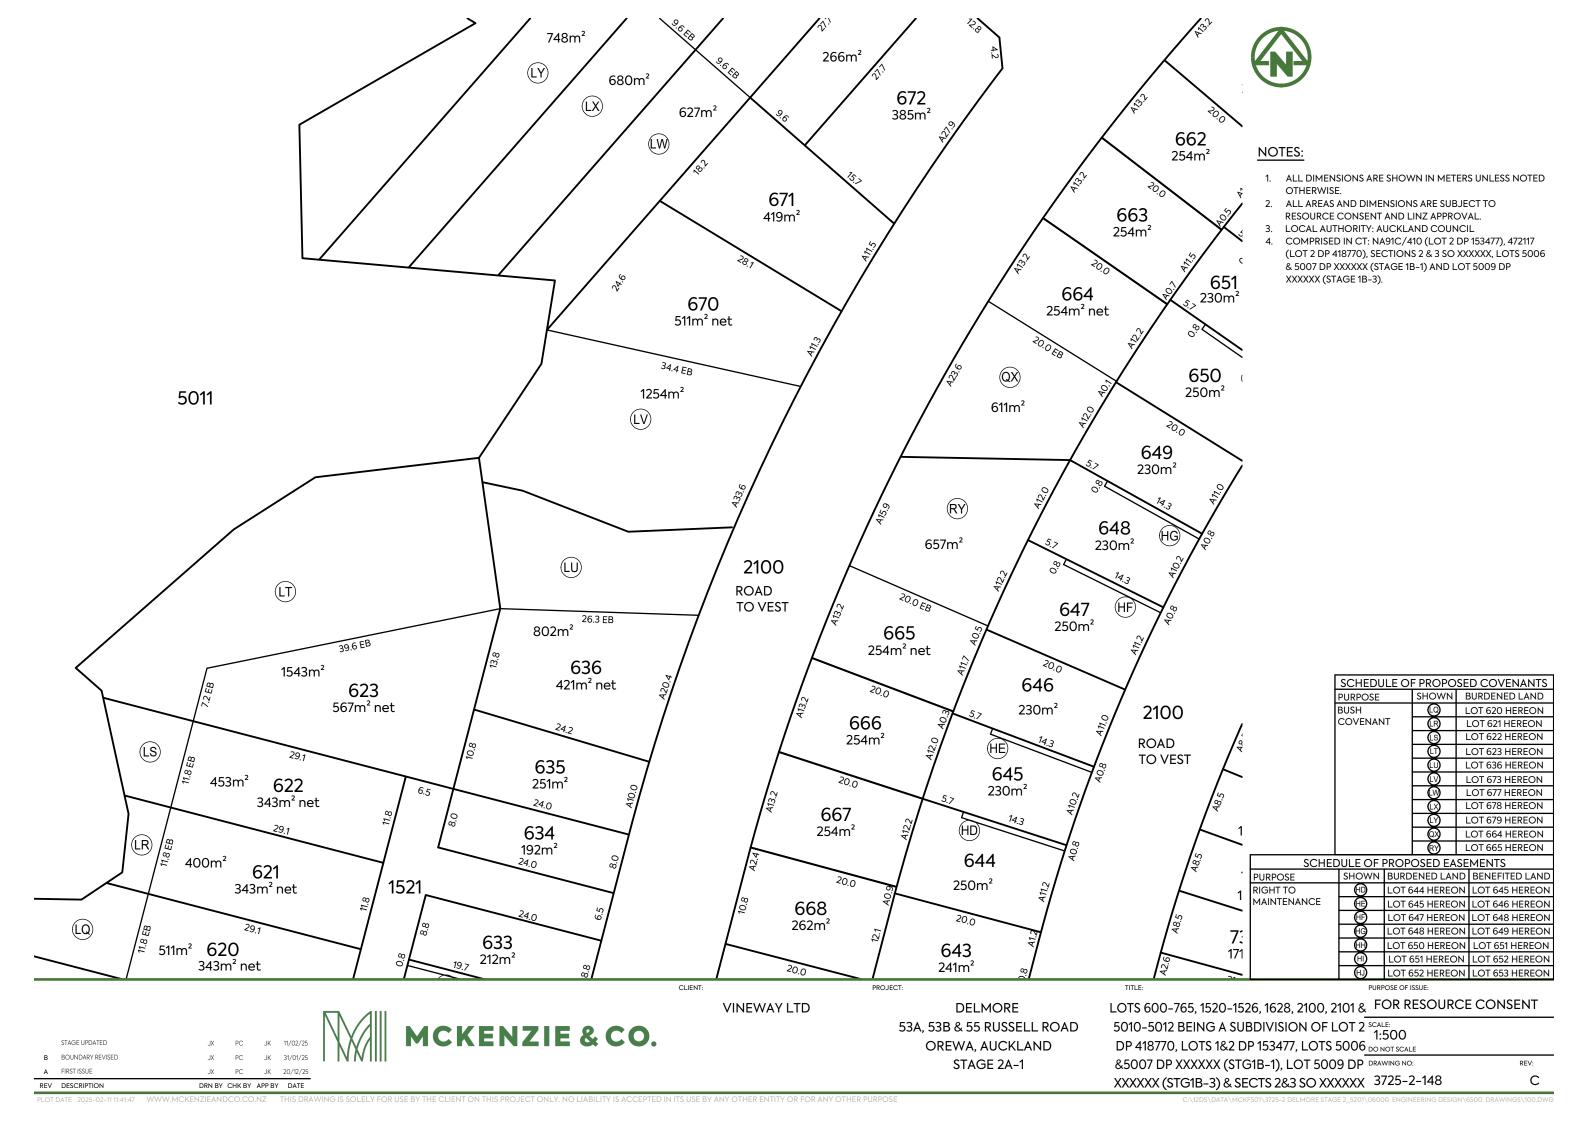

53A, 53B & 55 RUSSELL ROAD OREWA, AUCKLAND STAGE 2C

LOTS 1239 - 1353, 1543 - 1544,

1626 - 1627, 2106 AND 5013 - 5015 BEING A SCALE: 1:500 SUBDIVISION OF LOT 1 DP 153477 AND LOTS 5011 & 5012 DP XXXXXX (STG 2A-1) DRAWING NO:

#### LEGEND:

LAND IN LIEU OF RESERVE

OREWA, AUCKLAND

STAGE 2C

LOTS 1239 - 1353, 1543 - 1544, 1626 - 1627, 2106 AND 5013 - 5015 BEING A SCALE: 1:500 SUBDIVISION OF LOT 1 DP 153477 AND LOTS 5011 & 5012 DP XXXXXX (STG 2A-1) DRAWING NO: