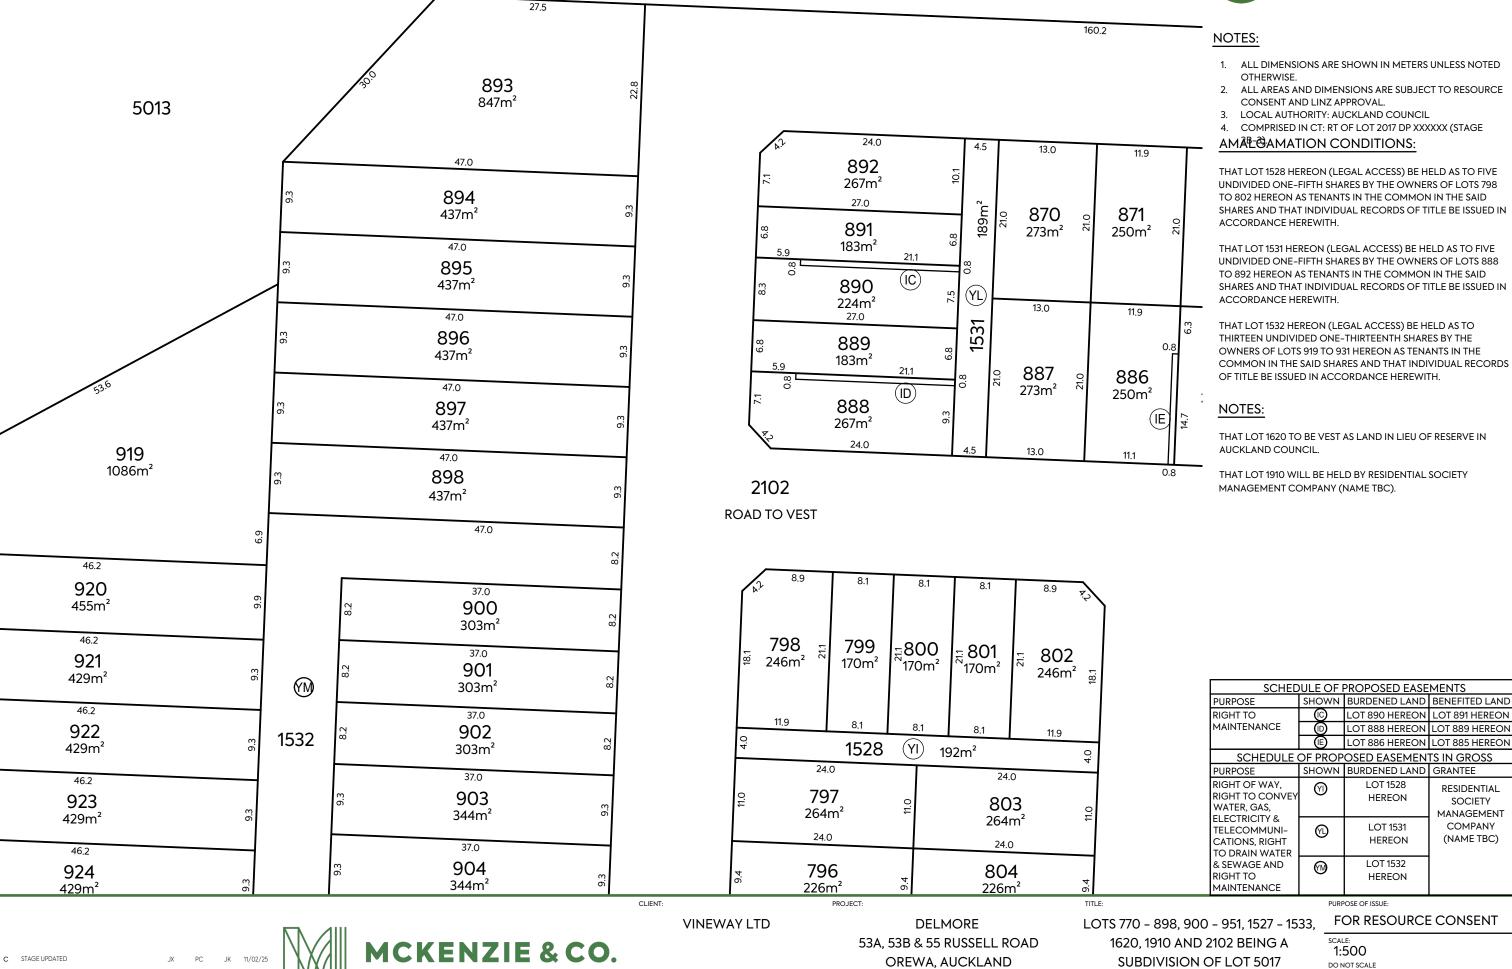

SCALE: 1:500

DO NOT SCALE

3725-2-174

DRN BY CHK BY APP BY DATE

STAGE 2B-1

DRAWING NO: 3725-2-175

С

| 6<br>6                      |                         | 898 437m²                                   | 6                    |                                                             |                                                                |                                                                                                                                                                                                    |
|-----------------------------|-------------------------|---------------------------------------------|----------------------|-------------------------------------------------------------|----------------------------------------------------------------|----------------------------------------------------------------------------------------------------------------------------------------------------------------------------------------------------|
| 46.2                        | 6;<br>9                 |                                             | 8.2                  | 8.9 8.1 8.1                                                 | 8.1 8.9                                                        | NOTES:                                                                                                                                                                                             |
| 920<br>455m <sup>2</sup>    | 6.                      | 37.0<br>900<br>303m²                        | 82                   |                                                             | 8.9                                                            | ALL DIMENSIONS ARE SHOWN IN METERS UNLESS NOTED OTHERWISE.      ALL AREAS AND DIMENSIONS ARE SUBJECT TO RESOURCE                                                                                   |
| ස් 921<br>429m²             | 9.3                     | 37.0<br>901<br>303m²                        | 8.2                  | 798 5 799 5800 170m² 170m²                                  | 801 802 802 246m² §                                            | CONSENT AND LINZ APPROVAL. 3. LOCAL AUTHORITY: AUCKLAND COUNCIL                                                                                                                                    |
| 922<br>429m <sup>2</sup>    | 33                      | 37.0<br>8 902                               | 3.2                  | 11.9 8.1 8.1<br>O 15.28 (VI)                                | 8.1 11.9                                                       | AMALGAMATION CONDITIONS:  THAT LOT 1528 HEREON (LEGAL ACCESS) BE HELD AS TO FIVE UNDIVIDED ONE-FIFTH SHARES BY THE OWNERS OF LOTS                                                                  |
| 46.2                        | 05                      | 303m²<br>37.0<br>903                        |                      | 1528 (Y)<br>24.0<br>29 797                                  | 192m <sup>2</sup> Q                                            | 798 TO 802 HEREON AS TENANTS IN THE COMMON IN THE SAID SHARES AND THAT INDIVIDUAL RECORDS OF TITLE BE ISSUED IN ACCORDANCE HEREWITH.                                                               |
| 923<br>429m²                | 69.3                    | 37.0                                        | 69                   | 264m <sup>2</sup> 24.0                                      | 803<br>264m² E                                                 | THAT LOT 1532 HEREON (LEGAL ACCESS) BE HELD AS TO THIRTEEN UNDIVIDED ONE-THIRTEENTH SHARES BY THE OWNERS OF LOTS 919 TO 931 HEREON AS TENANTS IN THE COMMON IN THE SAID SHARES AND THAT INDIVIDUAL |
| ສ <b>924</b><br>429m²       | က်                      | 904<br>344m²                                | 6<br>8:              | 796<br>226m² 5                                              | 804<br>226m² 5                                                 | RECORDS OF TITLE BE ISSUED IN ACCORDANCE HEREWITH.  NOTES:                                                                                                                                         |
| #6.2<br><b>925</b><br>429m² | 6.3                     | <sup>37.0</sup><br>905<br>344m <sup>2</sup> | 69                   | 795<br>226m <sup>2</sup>                                    | 24.0<br>805<br>226m <sup>2</sup>                               | THAT LOT 1620 TO BE VEST AS LAND IN LIEU OF RESERVE IN AUCKLAND COUNCIL.  THAT LOT 1910 WILL BE HELD BY RESIDENTIAL SOCIETY MANAGEMENT COMPANY (NAME TBC).                                         |
| 926<br>429m²                | £.                      | 37.0<br>906<br>344m²                        | 6.3                  | 794<br>6 794<br>7 794                                       | 24.0                                                           | THURSENETT GOTHAUT (WITE 199).                                                                                                                                                                     |
| 46.2<br>927                 | G/                      | 37.0<br>8 907                               | 2102<br>ROAD TO VEST | 24.0                                                        | 226m² oʻ<br>24.0                                               |                                                                                                                                                                                                    |
| 429m²<br>46.2               | 6.3                     | 303m <sup>2</sup> 37.0 908                  | ω                    | 226m <sup>2</sup> 6                                         | 807<br>226m²<br>24.0                                           |                                                                                                                                                                                                    |
| 928<br>429m²                | ස<br>ර                  | 303m²<br>37.0<br>№ 909                      |                      | 792<br>226m²<br>24.0                                        | 808<br>226m <sup>2</sup>                                       |                                                                                                                                                                                                    |
| 46.2<br><b>929</b><br>429m² | 6.<br>8.                | 303m²                                       | 8.2                  | 5. 791 6. 226m²                                             | 809<br>226m²                                                   |                                                                                                                                                                                                    |
| 46.2<br>930<br>429m²        | 9.3                     | % 910<br>303m²                              | 8.2                  | 24.0<br>790<br>226m²                                        | 810<br>236m²                                                   | SCHEDULE OF PROPOSED EASEMENTS IN GROSS                                                                                                                                                            |
| 46.2<br><b>931</b>          | 1532                    | ි <b>911</b><br>344m²                       | თ.                   | 226m<br>24.0<br>789 m                                       | 24.0                                                           | PURPOSE SHOWN BURDENED LAND GRANTEE RIGHT OF WAY, RIGHT TO CONVEY WATER, GAS, ELECTRICITY &  SHOWN BURDENED LAND GRANTEE  RESIDENTIAL SOCIETY MANAGEMENT                                           |
| 498m² net<br>46.2 EB        | 2061m <sup>2</sup> (YM) | 912<br>344m²                                | 69                   | 223m² of 24.0                                               | 811<br>223m²<br>24.0                                           | TELECOMMUNI- CATIONS, RIGHT TO DRAIN WATER & SEWAGE AND RIGHT TO                                                                                                                                   |
|                             |                         |                                             | LIENT: VINEWAY LTD   | PROJECT:  DELMORE                                           | 812<br>TITLE:<br>LOTS 770 - 898, 900                           | PURPOSE OF ISSUE: - 951, 1527 - 1533, FOR RESOURCE CONSENT                                                                                                                                         |
|                             | 31/01/25                | KENZIE & CO.                                |                      | 53A, 53B & 55 RUSSELL ROAD<br>OREWA, AUCKLAND<br>STAGE 2A-2 | 1620, 1910 AND 2<br>SUBDIVISION C<br>DP XXXXXX (S <sup>-</sup> | DF LOT 5017 1:500<br>DO NOT SCALE                                                                                                                                                                  |