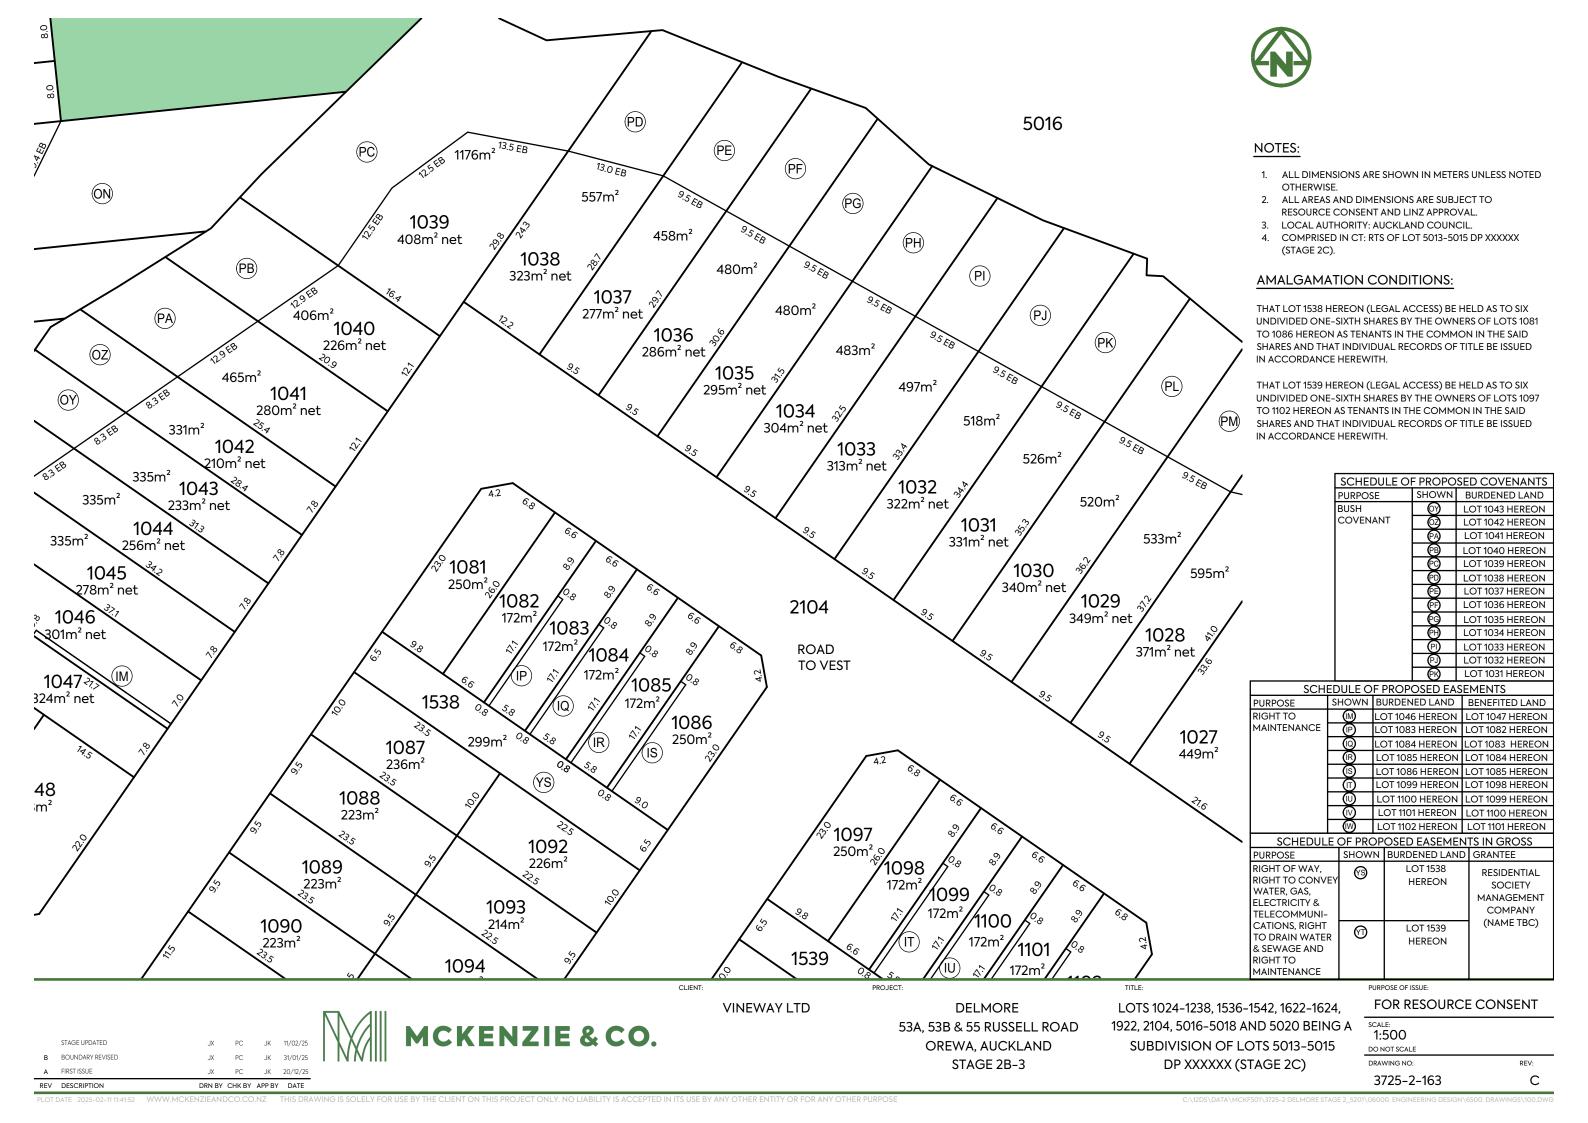

#### AMALGAMATION CONDITIONS:

THAT LOT 1539 HEREON (LEGAL ACCESS) BE HELD AS TO SIX UNDIVIDED ONE-SIXTH SHARES BY THE OWNERS OF LOTS 1097 TO 1102 HEREON AS TENANTS IN THE COMMON IN THE SAID SHARES AND THAT INDIVIDUAL RECORDS OF TITLE BE ISSUED IN ACCORDANCE HEREWITH.