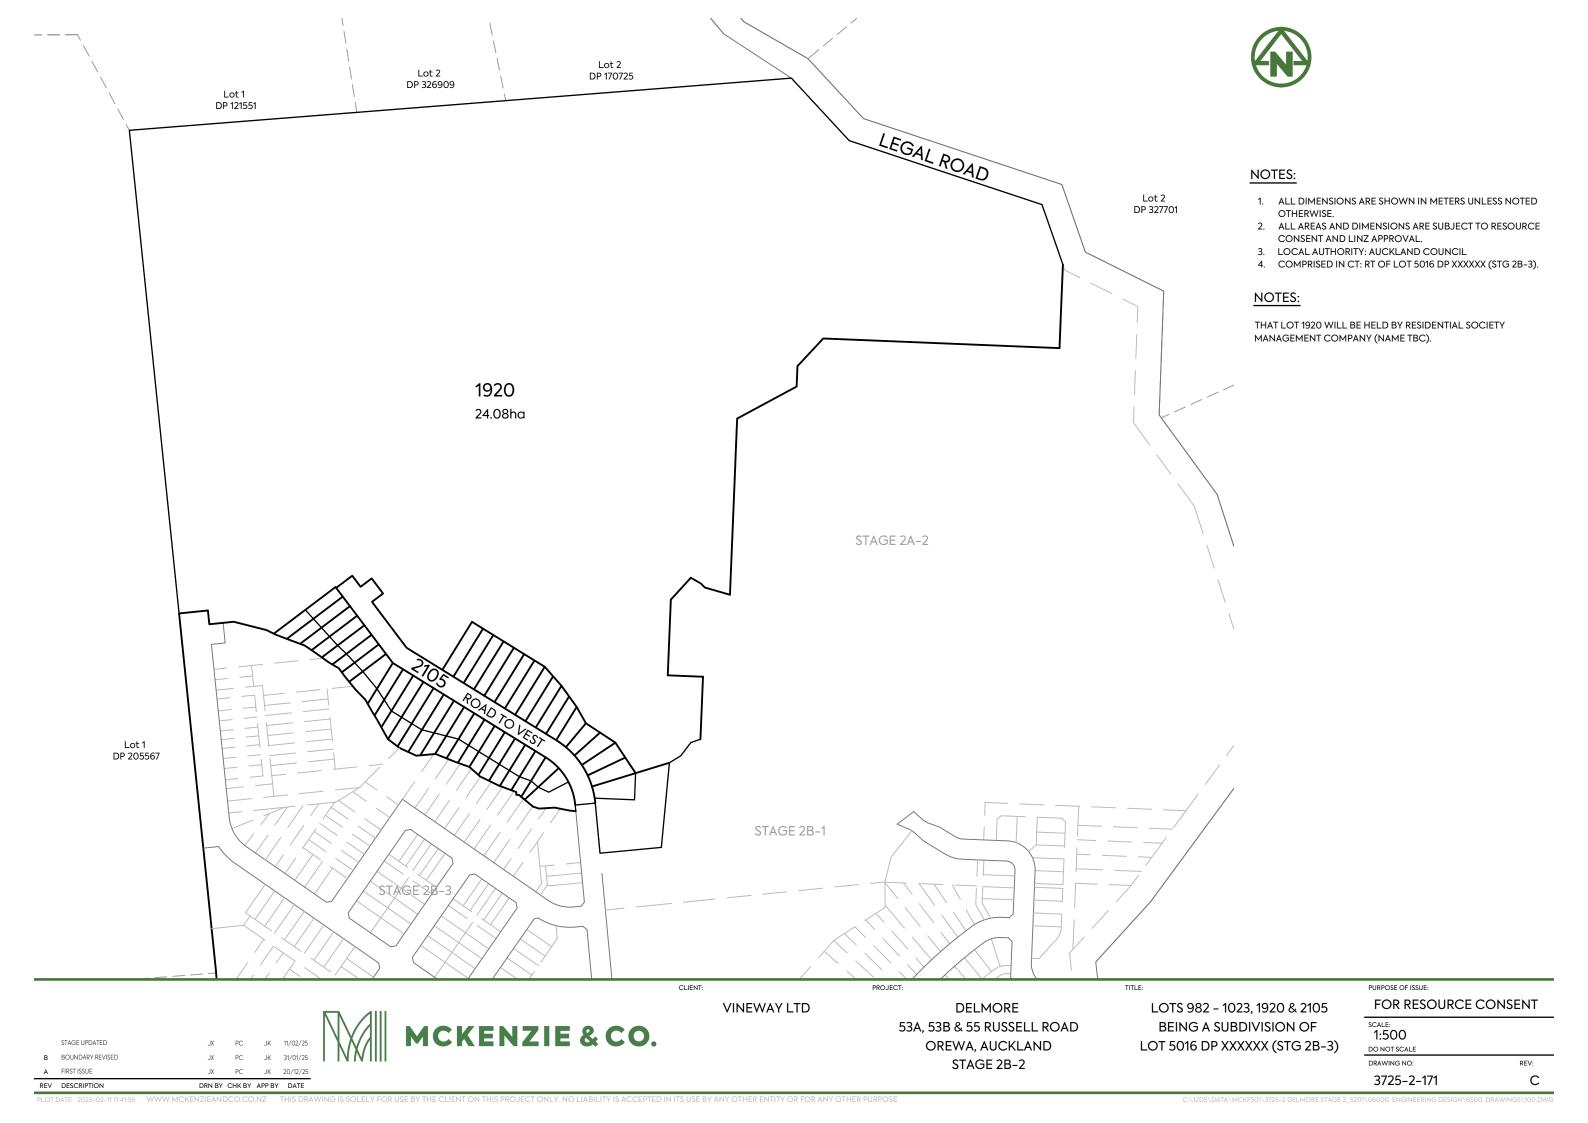

## NOTES:

THAT LOT 1920 WILL BE HELD BY RESIDENTIAL SOCIETY MANAGEMENT COMPANY (NAME TBC).

VINEWAY LTD

1920

2105

STAGE UPDATED B BOUNDARY REVISED

°1023 281m² net

500m<sup>2</sup>

OREWA, AUCKLAND STAGE 2B-3

LOTS 1024-1238, 1536-1542, 1622-1624, 1922, 2104, 5016-5018 AND 5020 BEING A SUBDIVISION OF LOTS 5013-5015 DP XXXXXX (STAGE 2C)

FOR RESOURCE CONSENT

SCALE: 1:500 DO NOT SCALE DRAWING NO: 3725-2-169 С