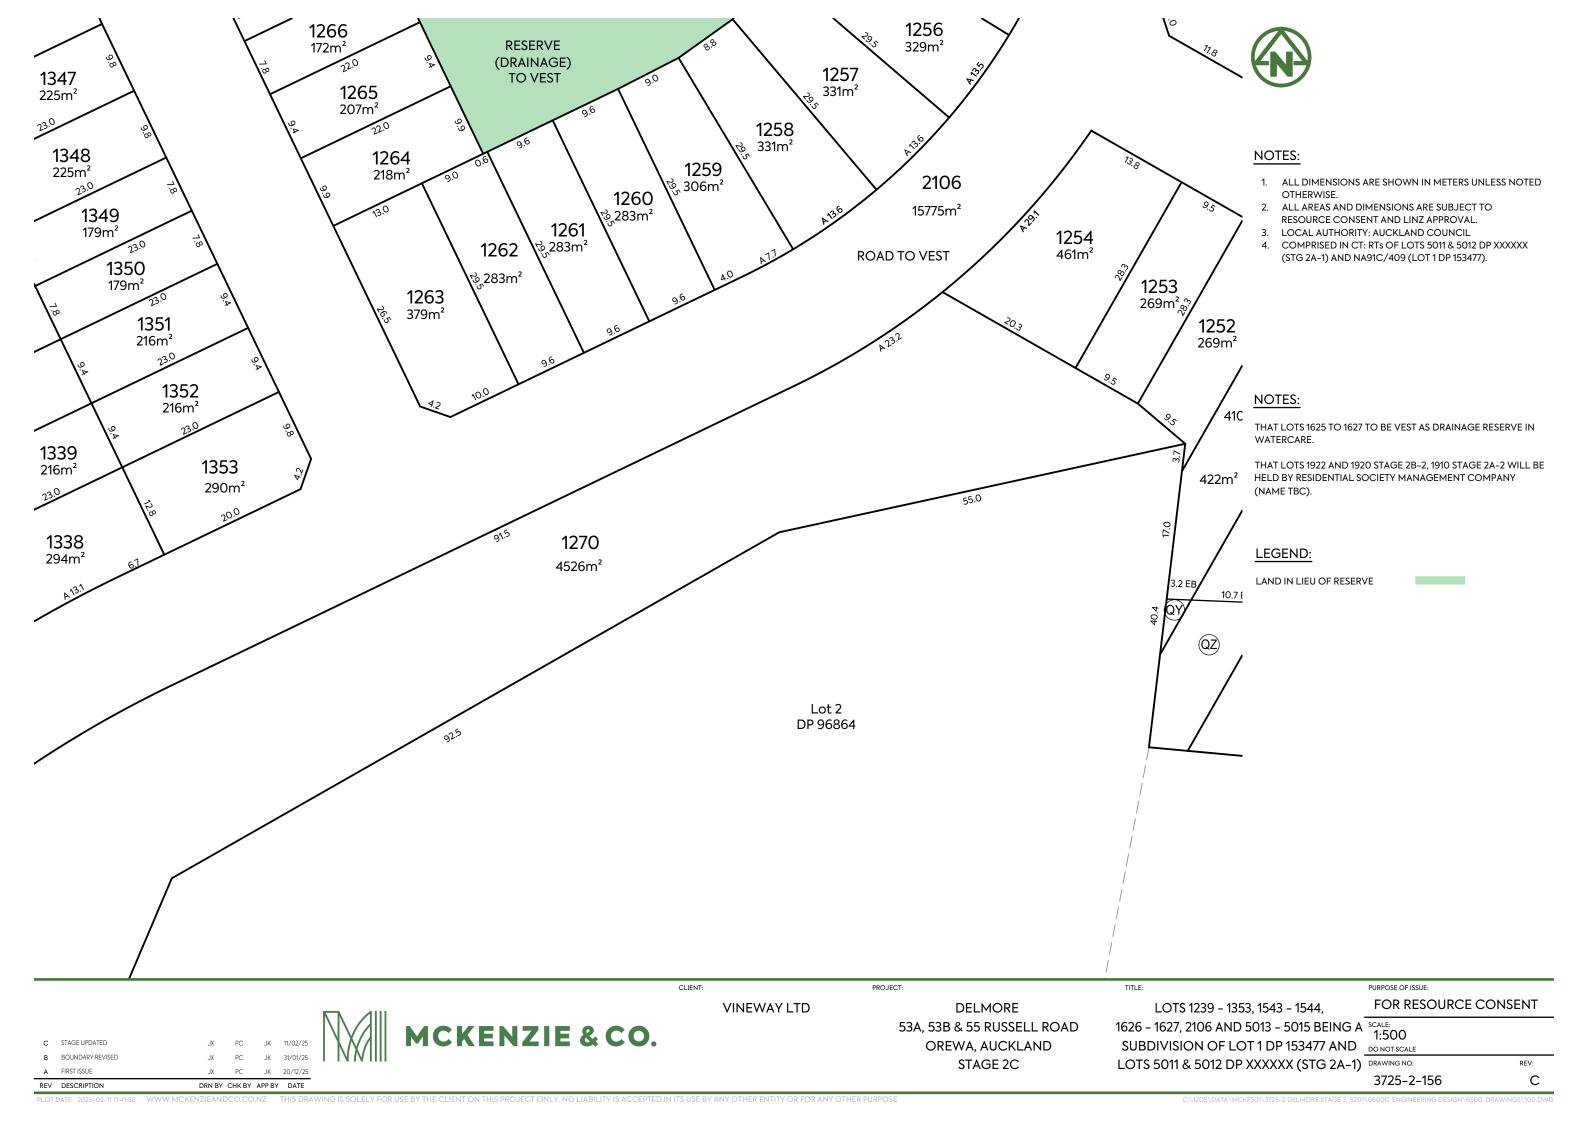

# NOTES:

THAT LOTS 1625 TO 1627 TO BE VEST AS DRAINAGE RESERVE IN

THAT LOTS 1922 AND 1920 STAGE 2B-2, 1910 STAGE 2A-2 WILL BE HELD BY RESIDENTIAL SOCIETY MANAGEMENT COMPANY