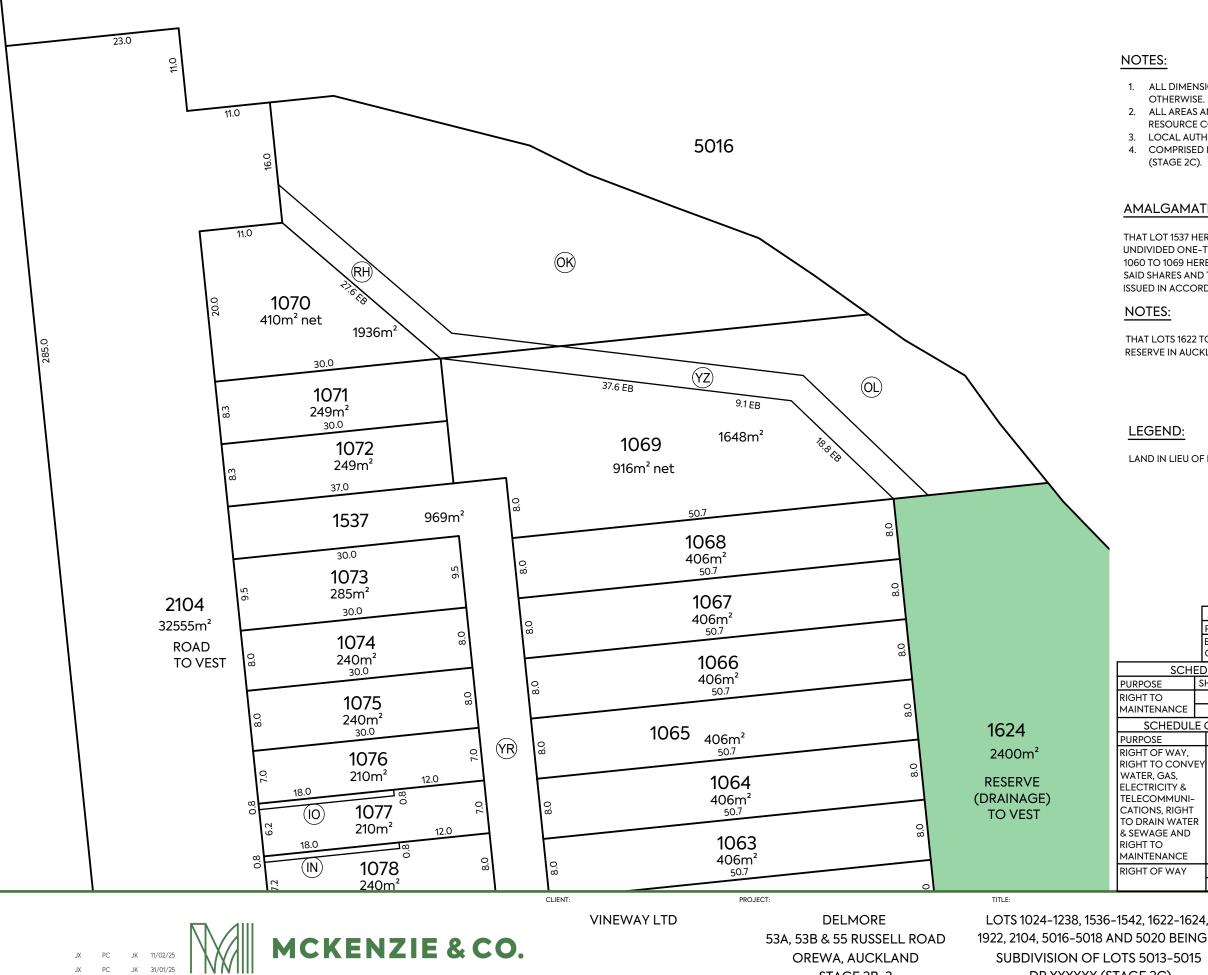

### AMALGAMATION CONDITIONS:

THAT LOT 1537 HEREON (LEGAL ACCESS) BE HELD AS TO TEN UNDIVIDED ONE-TENTH SHARES BY THE OWNERS OF LOTS 1060 TO 1069 HEREON AS TENANTS IN THE COMMON IN THE SAID SHARES AND THAT INDIVIDUAL RECORDS OF TITLE BE ISSUED IN ACCORDANCE HEREWITH.

#### LEGEND:

1922, 2104, 5016-5018 AND 5020 BEING A

SUBDIVISION OF LOTS 5013-5015

DP XXXXXX (STAGE 2C)

LAND IN LIEU OF RESERVE

|   |                                                                                                                                      | _                                       |             |          |                    |            |                                                   |                 |  |  |
|---|--------------------------------------------------------------------------------------------------------------------------------------|-----------------------------------------|-------------|----------|--------------------|------------|---------------------------------------------------|-----------------|--|--|
|   | SCHEDULE OF PROPOSED COVENANTS                                                                                                       |                                         |             |          |                    |            |                                                   |                 |  |  |
|   | PURF                                                                                                                                 |                                         |             | PURPOSE  |                    | SHOWN      | E                                                 | BURDENED LAND   |  |  |
|   |                                                                                                                                      | E                                       | BUSH        |          |                    | 8          | L                                                 | LOT 1070 HEREON |  |  |
|   | COVE                                                                                                                                 |                                         |             | COVENANT |                    | <b>©</b>   | L                                                 | OT 1069 HEREON  |  |  |
|   | SCHI                                                                                                                                 | ED                                      | ULE O       | FI       | PROPOSED EASEMENTS |            |                                                   |                 |  |  |
|   | PURPOSE                                                                                                                              | SH                                      | HOWN        | ВІ       | JRDENED LAND       |            | BENEFITED LAND                                    |                 |  |  |
|   | RIGHT TO                                                                                                                             |                                         | (N) L       |          | OT 1078 HEREON     |            | П                                                 | LOT 1077 HEREON |  |  |
|   | MAINTENANCE                                                                                                                          |                                         | (i)         | L        | OT 107             | 7 HEREON L |                                                   | OT 1076 HEREON  |  |  |
|   | SCHEDUL                                                                                                                              | SCHEDULE OF PROPOSED EASEMENTS IN GROSS |             |          |                    |            |                                                   |                 |  |  |
|   | PURPOSE                                                                                                                              |                                         | SHOW        | N        | BURD               | ENED LAN   | ΙD                                                | GRANTEE         |  |  |
|   | RIGHT OF WAY, RIGHT TO CONVEY WATER, GAS, ELECTRICITY & TELECOMMUNI- CATIONS, RIGHT TO DRAIN WATER & SEWAGE AND RIGHT TO MAINTENANCE |                                         | ו (אי) ו    |          | OT 1537<br>HEREON  |            | RESIDENTIAL SOCIETY MANAGEMENT COMPANY (NAME TBC) |                 |  |  |
|   | RIGHT OF WAY                                                                                                                         |                                         | (₹) LOT     |          | LOT 10             | 070 HEREON |                                                   | AUCKLAND        |  |  |
| L |                                                                                                                                      |                                         | <b>(72)</b> |          | LOT 1069 HEREON    |            | COUNCIL                                           |                 |  |  |
|   | PURPOSE OF ISSUE:                                                                                                                    |                                         |             |          |                    |            |                                                   |                 |  |  |