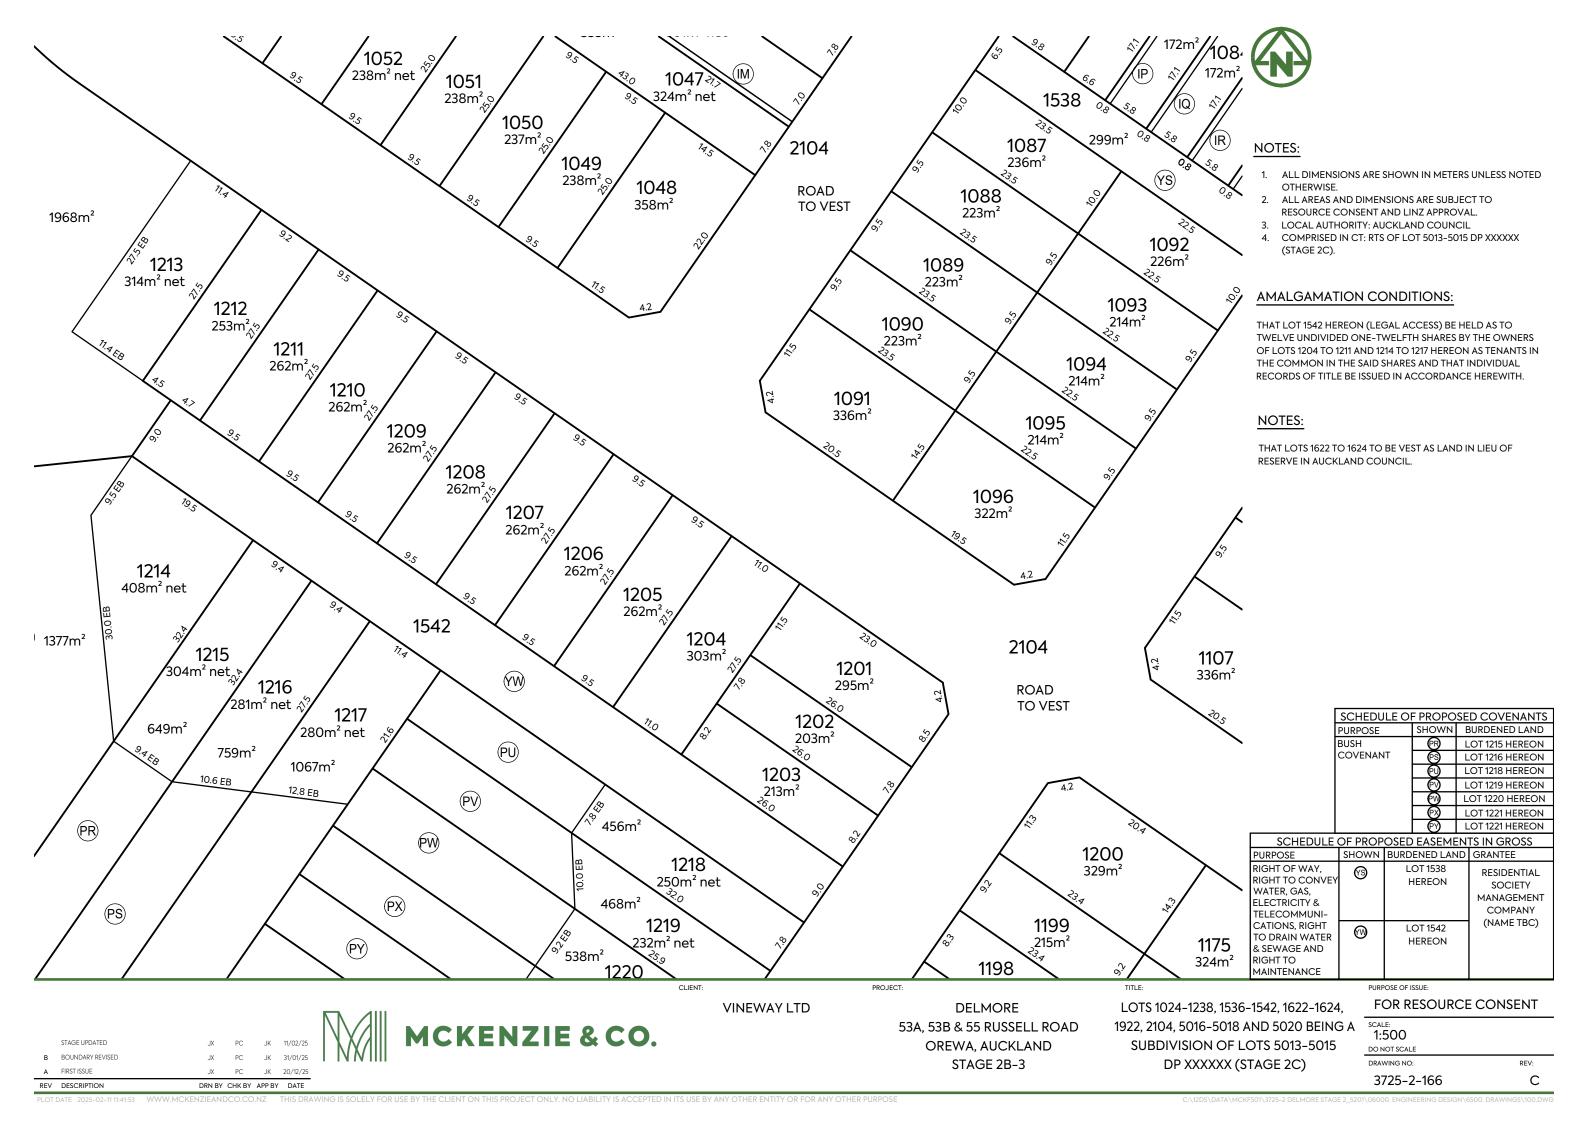

#### NOTES:

THAT LOTS 1622 TO 1624 TO BE VEST AS LAND IN LIEU OF RESERVE IN AUCKLAND COUNCIL.

#### **AMALGAMATION CONDITIONS:**

THAT LOT 1540 HEREON (LEGAL ACCESS) BE HELD AS TO TEN UNDIVIDED ONE-TENTH SHARES BY THE OWNERS OF LOTS 1128 TO 1137 HEREON AS TENANTS IN THE COMMON IN THE SAID SHARES AND THAT INDIVIDUAL RECORDS OF TITLE BE ISSUED IN ACCORDANCE HEREWITH.

THAT LOT 1541 HEREON (LEGAL ACCESS) BE HELD AS TO FIVE UNDIVIDED ONE-FIFTH SHARES BY THE OWNERS OF LOTS 1161 TO 1165 HEREON AS TENANTS IN THE COMMON IN THE SAID SHARES AND THAT INDIVIDUAL RECORDS OF TITLE BE ISSUED IN ACCORDANCE HEREWITH.

#### NOTES:

THAT LOTS 1622 TO 1624 TO BE VEST AS LAND IN LIEU OF RESERVE IN AUCKLAND COUNCIL.

|  | SCHI                                                                                                                                         | ED  | DULE OF PROPOSED EASEMENTS     |   |                               |   |                                                 |  |
|--|----------------------------------------------------------------------------------------------------------------------------------------------|-----|--------------------------------|---|-------------------------------|---|-------------------------------------------------|--|
|  | PURPOSE                                                                                                                                      | Sŀ  | HOWN BURDENED LAND             |   |                               | В | BENEFITED LAND                                  |  |
|  | RIGHT TO                                                                                                                                     |     | $\otimes$                      | ĭ | OT 1130 HEREON                | ᆚ | OT 1129 HEREON                                  |  |
|  | MAINTENANCE                                                                                                                                  |     | ➂                              | ĭ | OT 1131 HEREON                | ┙ | OT 1130 HEREON                                  |  |
|  |                                                                                                                                              |     | Œ                              | ĭ | OT 1132 HEREON                | ᆚ | OT 1131 HEREON                                  |  |
|  |                                                                                                                                              |     | $(\mathbb{S})$                 | ŭ | OT 1134 HEREON                | ᆚ | OT 1133 HEREON                                  |  |
|  |                                                                                                                                              |     | B                              | Ĺ | OT 1135 HEREON                | ᆚ | OT 1134 HEREON                                  |  |
|  |                                                                                                                                              |     | <u>(C</u>                      | ŭ | OT 1136 HEREON                | ┙ | OT 1135 HEREON                                  |  |
|  |                                                                                                                                              |     | 9                              | Ĺ | OT 1137 HEREON                | ᆚ | OT 1136 HEREON                                  |  |
|  | SCHEDUL                                                                                                                                      | E ( | OF PROPOSED EASEMENTS IN GROSS |   |                               |   |                                                 |  |
|  | PURPOSE RIGHT OF WAY, RIGHT TO CONVEY WATER, GAS, ELECTRICITY & TELECOMMUNI- CATIONS, RIGHT TO DRAIN WATER & SEWAGE AND RIGHT TO MAINTENANCE |     | SHOWN                          |   | BURDENED LAND LOT 1540 HEREON |   | GRANTEE                                         |  |
|  |                                                                                                                                              |     |                                |   |                               |   | RESIDENTIAL<br>SOCIETY<br>MANAGEMENT<br>COMPANY |  |
|  |                                                                                                                                              |     | 0                              |   | LOT 1541<br>HEREON            |   | (NAME TBC)                                      |  |