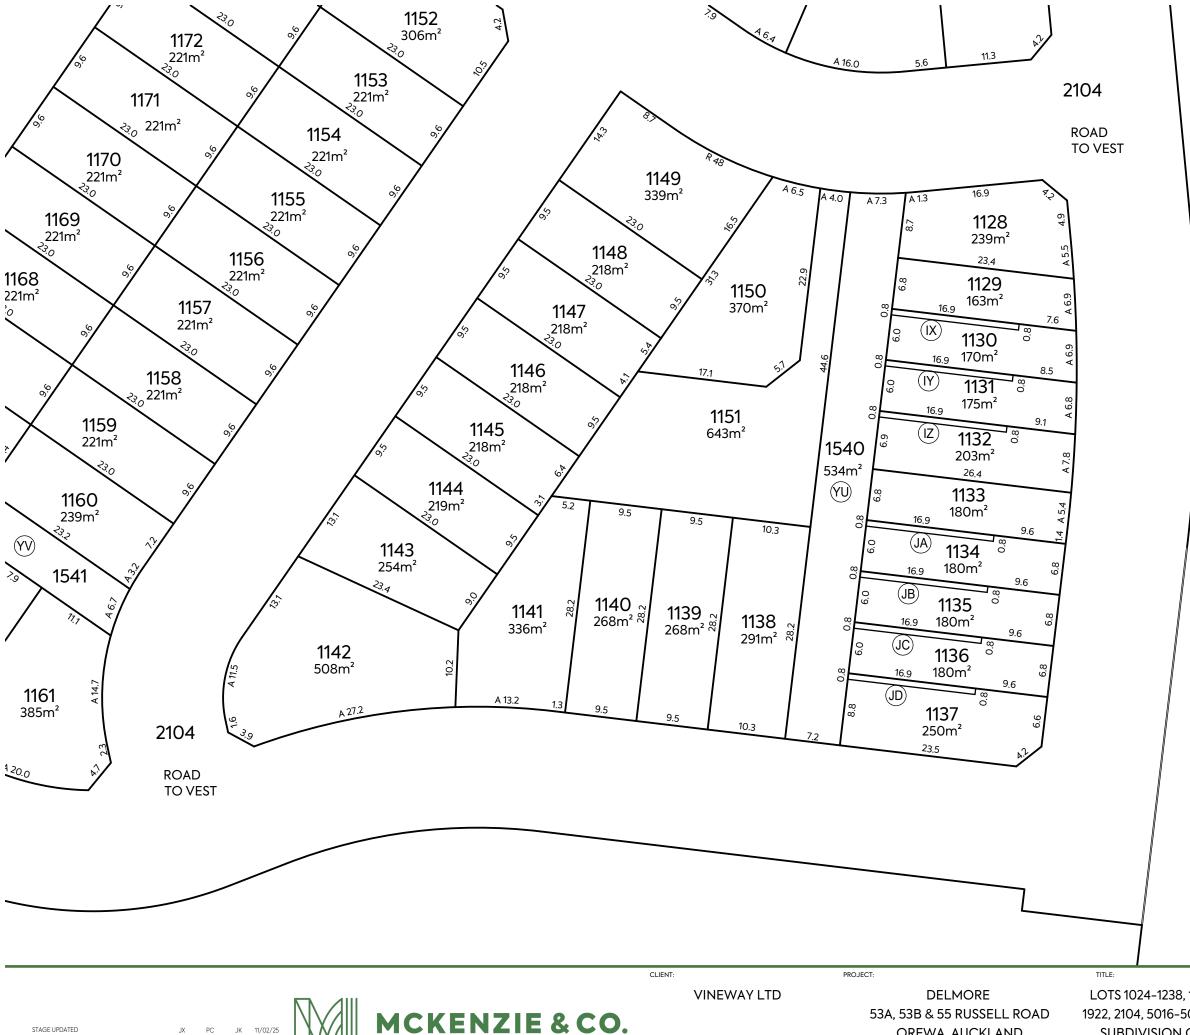

#### **AMALGAMATION CONDITIONS:**

THAT LOT 1540 HEREON (LEGAL ACCESS) BE HELD AS TO TEN UNDIVIDED ONE-TENTH SHARES BY THE OWNERS OF LOTS 1128 TO 1137 HEREON AS TENANTS IN THE COMMON IN THE SAID SHARES AND THAT INDIVIDUAL RECORDS OF TITLE BE ISSUED IN ACCORDANCE HEREWITH.