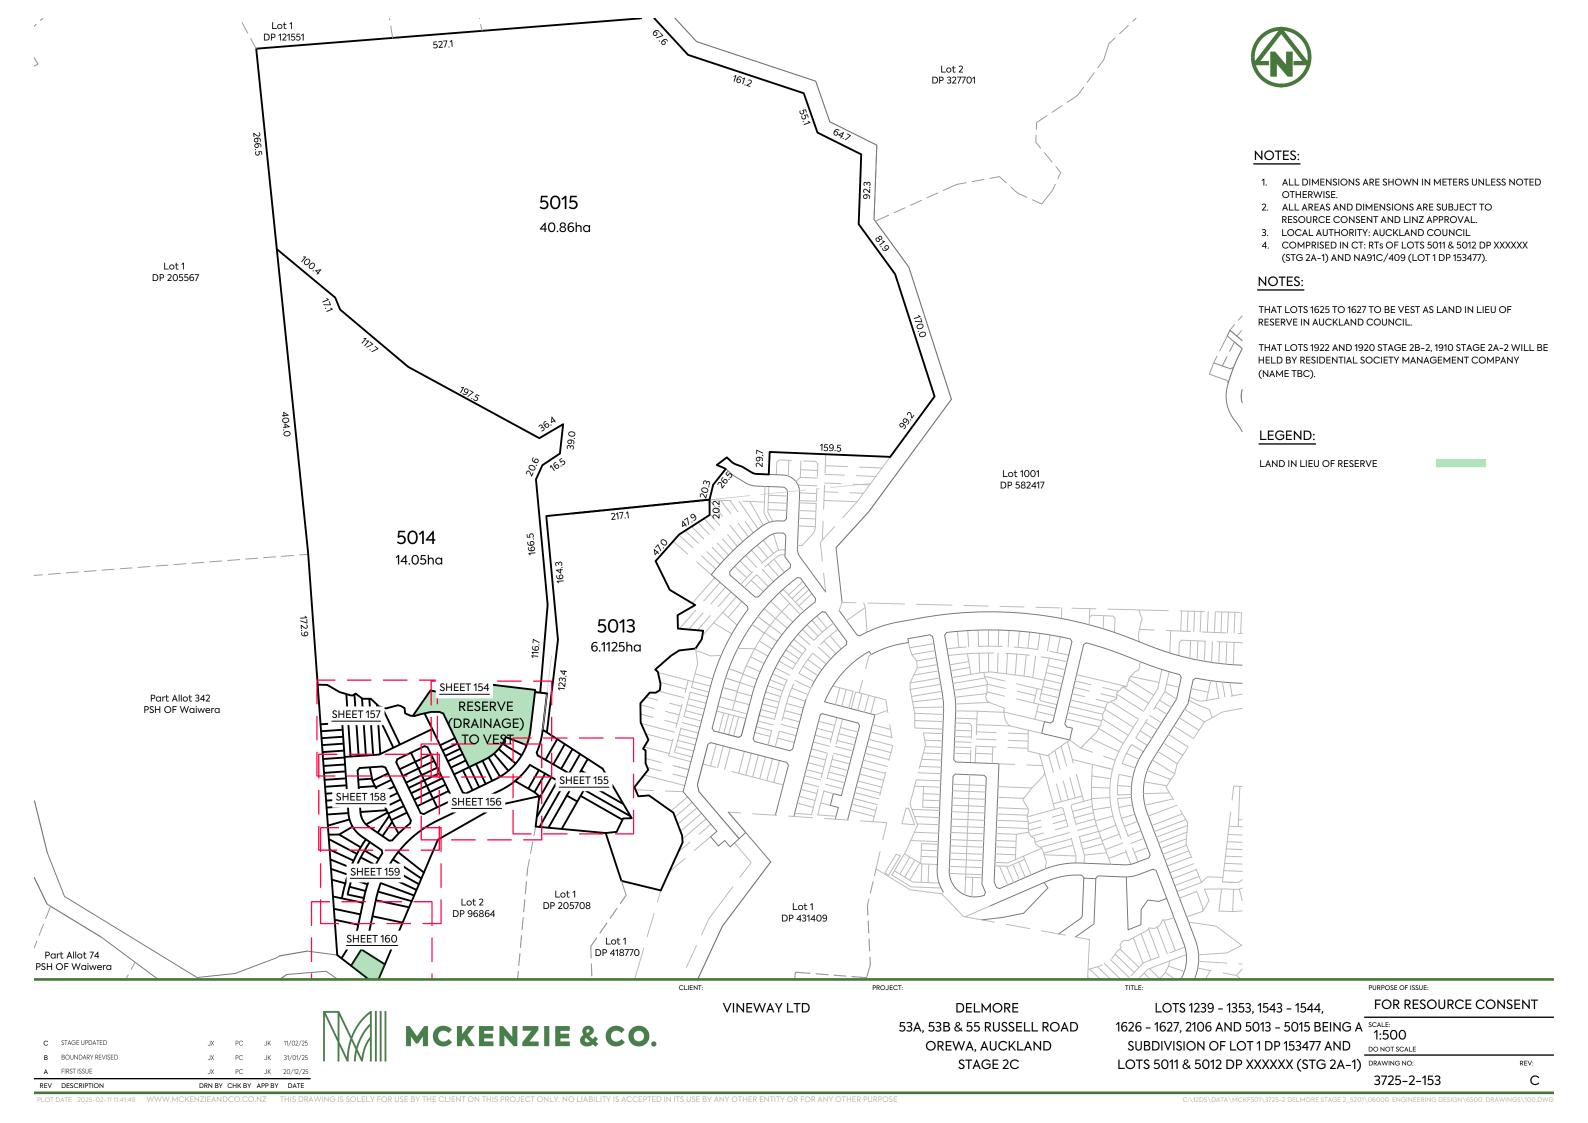

DRN BY CHK BY APP BY DATE

XXXXXX (STG1B-3) & SECTS 2&3 SO XXXXXX 3725-2-149

- ALL DIMENSIONS ARE SHOWN IN METERS UNLESS NOTED
- ALL AREAS AND DIMENSIONS ARE SUBJECT TO RESOURCE CONSENT AND LINZ APPROVAL.
- LOCAL AUTHORITY: AUCKLAND COUNCIL
- COMPRISED IN CT: RTs OF LOTS 5011 & 5012 DP XXXXXX (STG 2A-1) AND NA91C/409 (LOT 1 DP 153477).

THAT LOTS 1625 TO 1627 TO BE VESTAS LAND IN LIEU OF RESERVE IN AUCKLAND COUNCIL.

THAT LOTS 1922 AND 1920 STAGE 2B-2, 1910 STAGE 2A-2 WILL BE HELD BY RESIDENTIAL SOCIETY MANAGEMENT COMPANY (NAME TBC).

53A, 53B & 55 RUSSELL ROAD OREWA, AUCKLAND STAGE 2C

LOTS 1239 - 1353, 1543 - 1544,

1626 - 1627, 2106 AND 5013 - 5015 BEING A SCALE: 1:500 SUBDIVISION OF LOT 1 DP 153477 AND LOTS 5011 & 5012 DP XXXXXX (STG 2A-1) DRAWING NO: