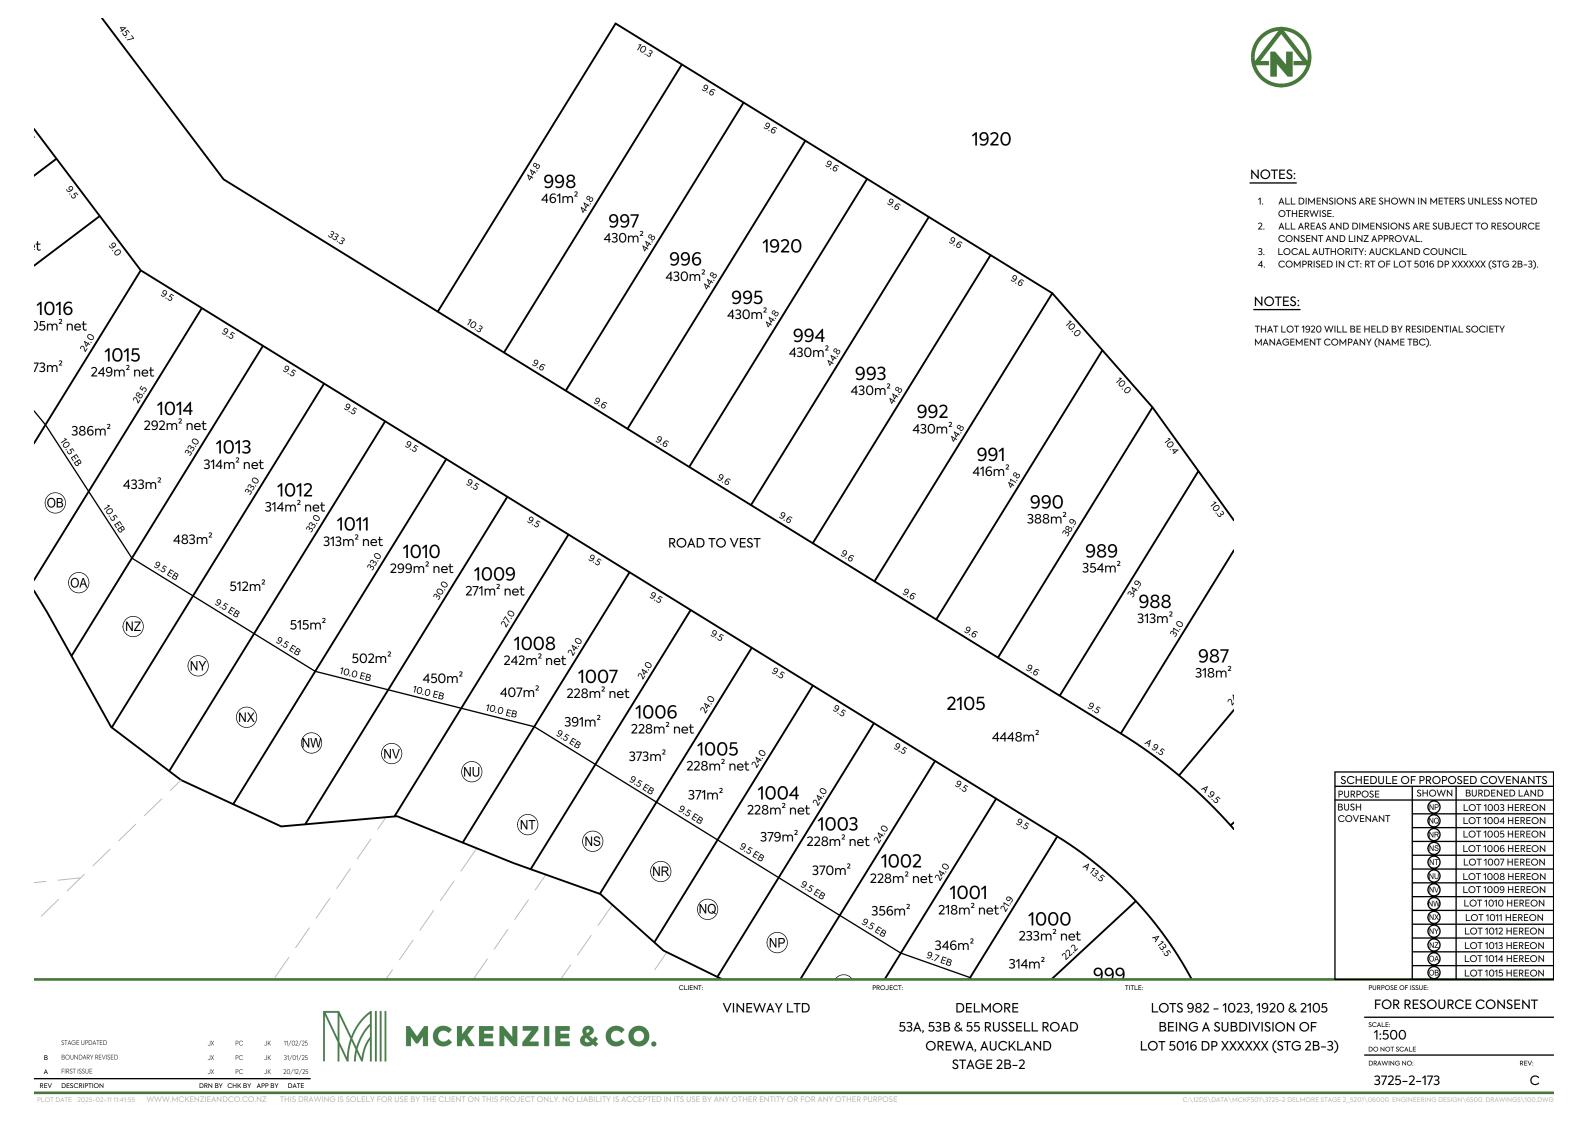

## NOTES:

THAT LOT 1920 WILL BE HELD BY RESIDENTIAL SOCIETY MANAGEMENT COMPANY (NAME TBC).

VINEWAY LTD

1920

2105

STAGE UPDATED B BOUNDARY REVISED

°1023 281m² net

500m<sup>2</sup>

COVENANT

FOR RESOURCE CONSENT

SCHEDULE OF PROPOSED COVENANTS

SHOWN BURDENED LAND

LOT 1016 HEREON

LOT 1017 HEREON

LOT 1018 HEREON LOT 1019 HEREON

LOT 1020 HEREON

LOT 1021 HEREON LOT 1022 HEREON LOT 1023 HEREON

LOT 1011 HEREON

С

LOT 1011 HEREON

LOT 1012 HEREON

LOT 1013 HEREON

LOT 1014 HEREON

(B) LOT 1015 HEREON