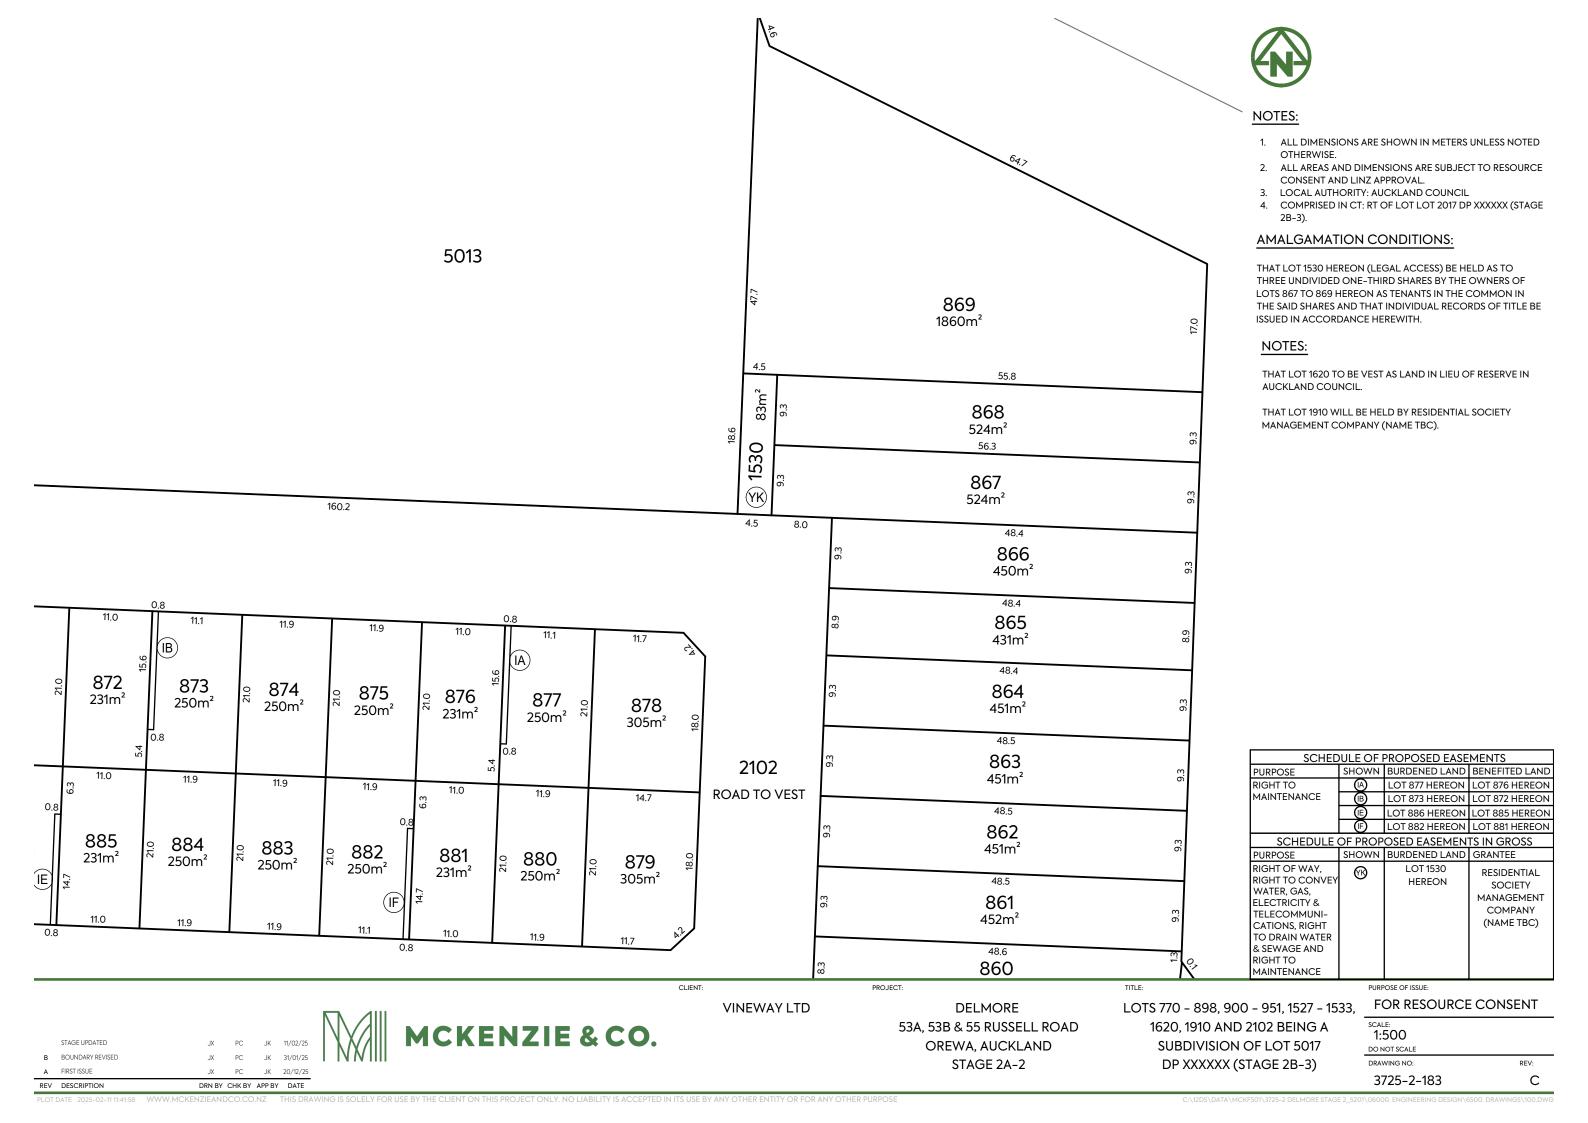

SCALE: 1:500

DO NOT SCALE

3725-2-174

DRN BY CHK BY APP BY DATE

STAGE 2B-1

DRAWING NO: 3725-2-175

С

| 6<br>6                      |                         | 898 437m²                                   | 6                    |                                                             |                                                                |                                                                                                                                                                                                    |
|-----------------------------|-------------------------|---------------------------------------------|----------------------|-------------------------------------------------------------|----------------------------------------------------------------|----------------------------------------------------------------------------------------------------------------------------------------------------------------------------------------------------|
| 46.2                        | 6;<br>9                 |                                             | 8.2                  | 8.9 8.1 8.1                                                 | 8.1 8.9                                                        | NOTES:                                                                                                                                                                                             |
| 920<br>455m <sup>2</sup>    | 6.                      | 37.0<br>900<br>303m²                        | 82                   |                                                             | 8.9                                                            | ALL DIMENSIONS ARE SHOWN IN METERS UNLESS NOTED OTHERWISE.      ALL AREAS AND DIMENSIONS ARE SUBJECT TO RESOURCE                                                                                   |
| ස් 921<br>429m²             | 9.3                     | 37.0<br>901<br>303m²                        | 8.2                  | 798 5 799 5800 170m² 170m²                                  | 801 802 802 246m² §                                            | CONSENT AND LINZ APPROVAL. 3. LOCAL AUTHORITY: AUCKLAND COUNCIL                                                                                                                                    |
| 922<br>429m <sup>2</sup>    | 33                      | 37.0<br>8 902                               | 3.2                  | 11.9 8.1 8.1<br>O 15.28 (VI)                                | 8.1 11.9                                                       | AMALGAMATION CONDITIONS:  THAT LOT 1528 HEREON (LEGAL ACCESS) BE HELD AS TO FIVE UNDIVIDED ONE-FIFTH SHARES BY THE OWNERS OF LOTS                                                                  |
| 46.2                        | 05                      | 303m²<br>37.0<br>903                        |                      | 1528 (Y)<br>24.0<br>29 797                                  | 192m <sup>2</sup> Q                                            | 798 TO 802 HEREON AS TENANTS IN THE COMMON IN THE SAID SHARES AND THAT INDIVIDUAL RECORDS OF TITLE BE ISSUED IN ACCORDANCE HEREWITH.                                                               |
| 923<br>429m²                | 69.3                    | 37.0                                        | 69                   | 264m <sup>2</sup> 24.0                                      | 803<br>264m² E                                                 | THAT LOT 1532 HEREON (LEGAL ACCESS) BE HELD AS TO THIRTEEN UNDIVIDED ONE-THIRTEENTH SHARES BY THE OWNERS OF LOTS 919 TO 931 HEREON AS TENANTS IN THE COMMON IN THE SAID SHARES AND THAT INDIVIDUAL |
| ສ <b>924</b><br>429m²       | က်                      | 904<br>344m²                                | 6<br>8:              | 796<br>226m² 5                                              | 804<br>226m² 5                                                 | RECORDS OF TITLE BE ISSUED IN ACCORDANCE HEREWITH.  NOTES:                                                                                                                                         |
| #6.2<br><b>925</b><br>429m² | 6.3                     | <sup>37.0</sup><br>905<br>344m <sup>2</sup> | 69                   | 795<br>226m <sup>2</sup>                                    | 24.0<br>805<br>226m <sup>2</sup>                               | THAT LOT 1620 TO BE VEST AS LAND IN LIEU OF RESERVE IN AUCKLAND COUNCIL.  THAT LOT 1910 WILL BE HELD BY RESIDENTIAL SOCIETY MANAGEMENT COMPANY (NAME TBC).                                         |
| 926<br>429m²                | £.                      | 37.0<br>906<br>344m²                        | 6.3                  | 794<br>6 794<br>7 794                                       | 24.0                                                           | THURSENETT GOTHAUT (WITE 199).                                                                                                                                                                     |
| 46.2<br>927                 | G/                      | 37.0<br>8 907                               | 2102<br>ROAD TO VEST | 24.0                                                        | 226m² oʻ<br>24.0                                               |                                                                                                                                                                                                    |
| 429m²<br>46.2               | 6.3                     | 303m <sup>2</sup> 37.0 908                  | ω                    | 226m <sup>2</sup> 6                                         | 807<br>226m²<br>24.0                                           |                                                                                                                                                                                                    |
| 928<br>429m²                | ස<br>ර                  | 303m²<br>37.0<br>№ 909                      |                      | 792<br>226m²<br>24.0                                        | 808<br>226m <sup>2</sup>                                       |                                                                                                                                                                                                    |
| 46.2<br><b>929</b><br>429m² | 6.<br>8.                | 303m²                                       | 8.2                  | 5. 791 6. 226m²                                             | 809<br>226m²                                                   |                                                                                                                                                                                                    |
| 46.2<br>930<br>429m²        | 9.3                     | % 910<br>303m²                              | 8.2                  | 24.0<br>790<br>226m²                                        | 810<br>236m²                                                   | SCHEDULE OF PROPOSED EASEMENTS IN GROSS                                                                                                                                                            |
| 46.2<br><b>931</b>          | 1532                    | ි <b>911</b><br>344m²                       | თ.                   | 226m<br>24.0<br>789 m                                       | 24.0                                                           | PURPOSE SHOWN BURDENED LAND GRANTEE RIGHT OF WAY, RIGHT TO CONVEY WATER, GAS, ELECTRICITY &  SHOWN BURDENED LAND GRANTEE  RESIDENTIAL SOCIETY MANAGEMENT                                           |
| 498m² net<br>46.2 EB        | 2061m <sup>2</sup> (YM) | 912<br>344m²                                | 69                   | 223m² of 24.0                                               | 811<br>223m²<br>24.0                                           | TELECOMMUNI- CATIONS, RIGHT TO DRAIN WATER & SEWAGE AND RIGHT TO                                                                                                                                   |
|                             |                         |                                             | LIENT: VINEWAY LTD   | PROJECT:  DELMORE                                           | 812<br>TITLE:<br>LOTS 770 - 898, 900                           | PURPOSE OF ISSUE: - 951, 1527 - 1533, FOR RESOURCE CONSENT                                                                                                                                         |
|                             | 31/01/25                | KENZIE & CO.                                |                      | 53A, 53B & 55 RUSSELL ROAD<br>OREWA, AUCKLAND<br>STAGE 2A-2 | 1620, 1910 AND 2<br>SUBDIVISION C<br>DP XXXXXX (S <sup>-</sup> | DF LOT 5017 1:500<br>DO NOT SCALE                                                                                                                                                                  |

REV DESCRIPTION DRN BY CHK BY APP BY DATE

A FIRST ISSUE

DP XXXXXX (STAGE 2A-1)

DRAWING NO: 3725-2-181

SUBDIVISION OF LOT 5017

DP XXXXXX (STAGE 2B-3)

RESIDENTIAL

SOCIETY

MANAGEMENT

COMPANY

(NAME TBC)

С

DO NOT SCALE

DRAWING NO:

3725-2-182

OREWA, AUCKLAND

STAGE 2A-2

C STAGE UPDATED

REV DESCRIPTION

BOUNDARY REVISED

JK 31/01/25

DRN BY CHK BY APP BY DATE

S USE BY ANY OTHER ENTITY OR FOR ANY OTHER PURPOSE