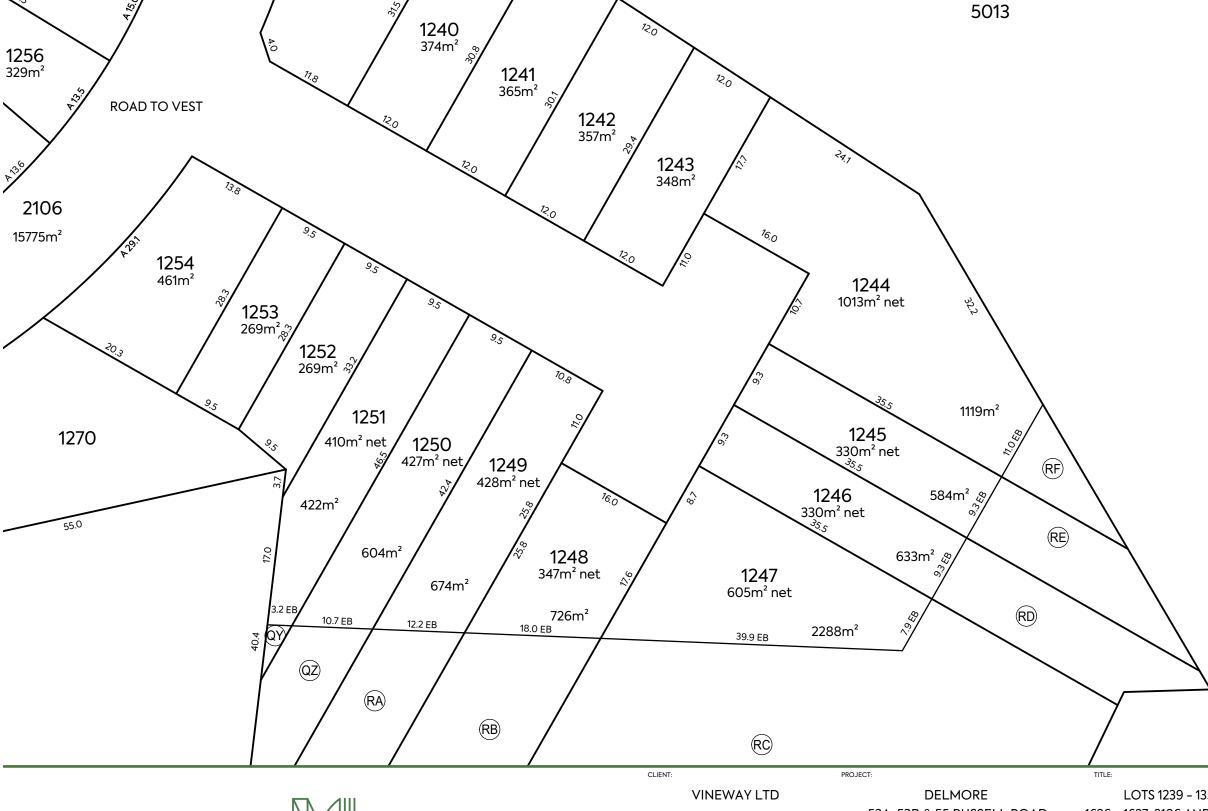

# LEGEND:

LAND IN LIEU OF RESERVE

| SCHEDULE O | ULE OF PROPOSED COVENANTS |                 |  |  |  |  |  |  |
|------------|---------------------------|-----------------|--|--|--|--|--|--|
| PURPOSE    | SHOWN                     | BURDENED LAND   |  |  |  |  |  |  |
| BUSH       | @                         | LOT 1251 HEREON |  |  |  |  |  |  |
| COVENANT   | @                         | LOT 1250 HEREON |  |  |  |  |  |  |
|            | ®                         | LOT 1249 HEREON |  |  |  |  |  |  |
|            | ®                         | LOT 1248 HEREON |  |  |  |  |  |  |
|            | @                         | LOT 1247 HEREON |  |  |  |  |  |  |
|            | (3)                       | LOT 1246 HEREON |  |  |  |  |  |  |
|            | œ                         | LOT 1245 HEREON |  |  |  |  |  |  |
|            | (RF)                      | LOT 1244 HEREON |  |  |  |  |  |  |