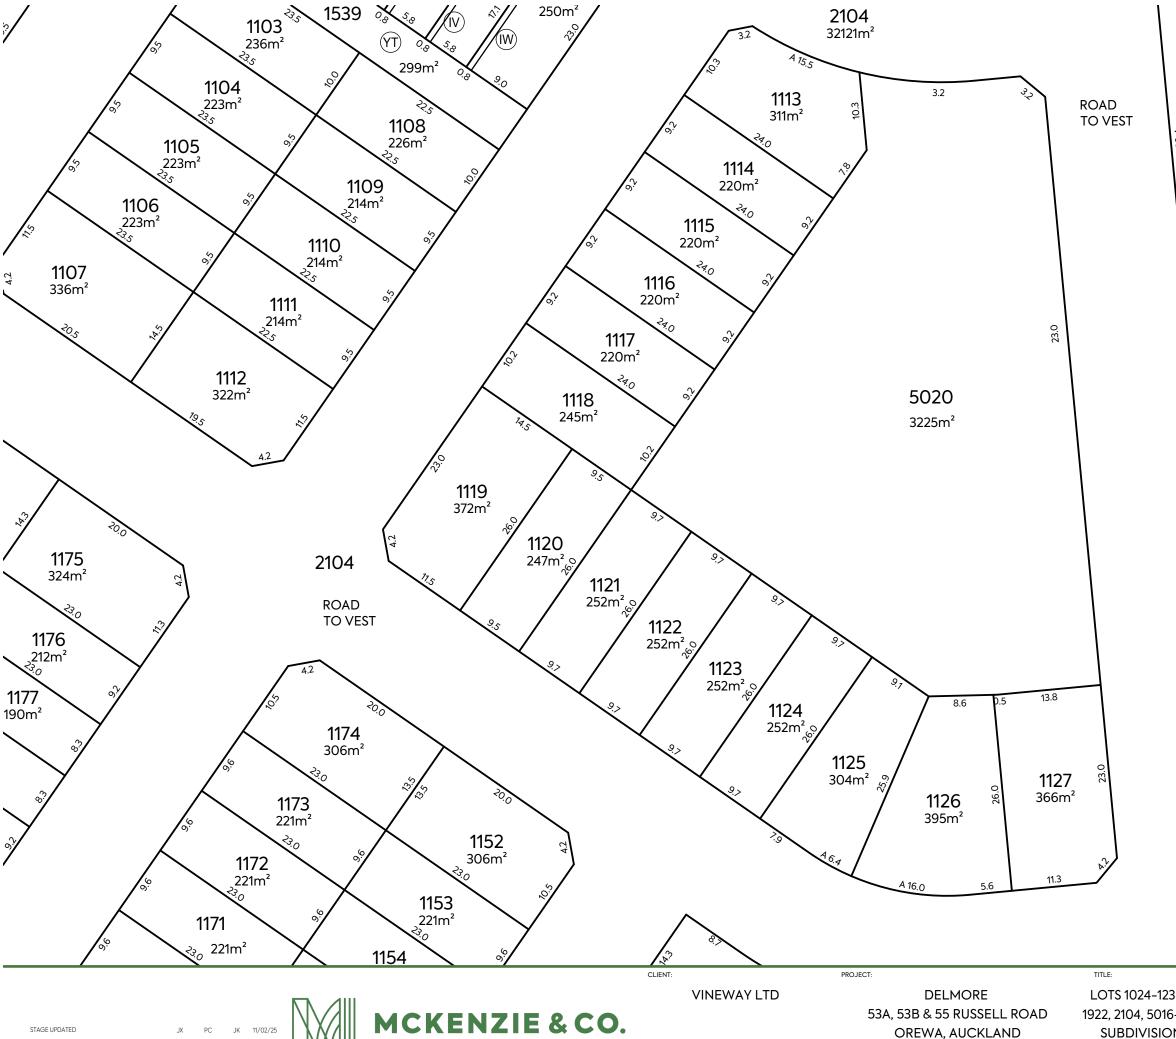

OREWA, AUCKLAND STAGE 2B-3

LOTS 1024-1238, 1536-1542, 1622-1624, 1922, 2104, 5016-5018 AND 5020 BEING A SUBDIVISION OF LOTS 5013-5015 DP XXXXXX (STAGE 2C)

FOR RESOURCE CONSENT

SCALE: 1:500 DO NOT SCALE DRAWING NO: 3725-2-169 С

#### NOTES:

THAT LOTS 1622 TO 1624 TO BE VESTAS LAND IN LIEU OF RESERVE IN AUCKLAND COUNCIL.

FOR RESOURCE CONSENT

SCALE: 1:500 DO NOT SCALE

DRAWING NO: 3725-2-170 С

OREWA, AUCKLAND STAGE 2B-3

LOTS 1024-1238, 1536-1542, 1622-1624, 1922, 2104, 5016-5018 AND 5020 BEING A SUBDIVISION OF LOTS 5013-5015 DP XXXXXX (STAGE 2C)

JK 31/01/25 B BOUNDARY REVISED DRN BY CHK BY APP BY DATE

- 1. ALL DIMENSIONS ARE SHOWN IN METERS UNLESS NOTED
- ALL AREAS AND DIMENSIONS ARE SUBJECT TO RESOURCE CONSENT AND LINZ APPROVAL.
- LOCAL AUTHORITY: AUCKLAND COUNCIL
- COMPRISED IN CT: RT OF LOT 5016 DP XXXXXX (STG 2B-3).