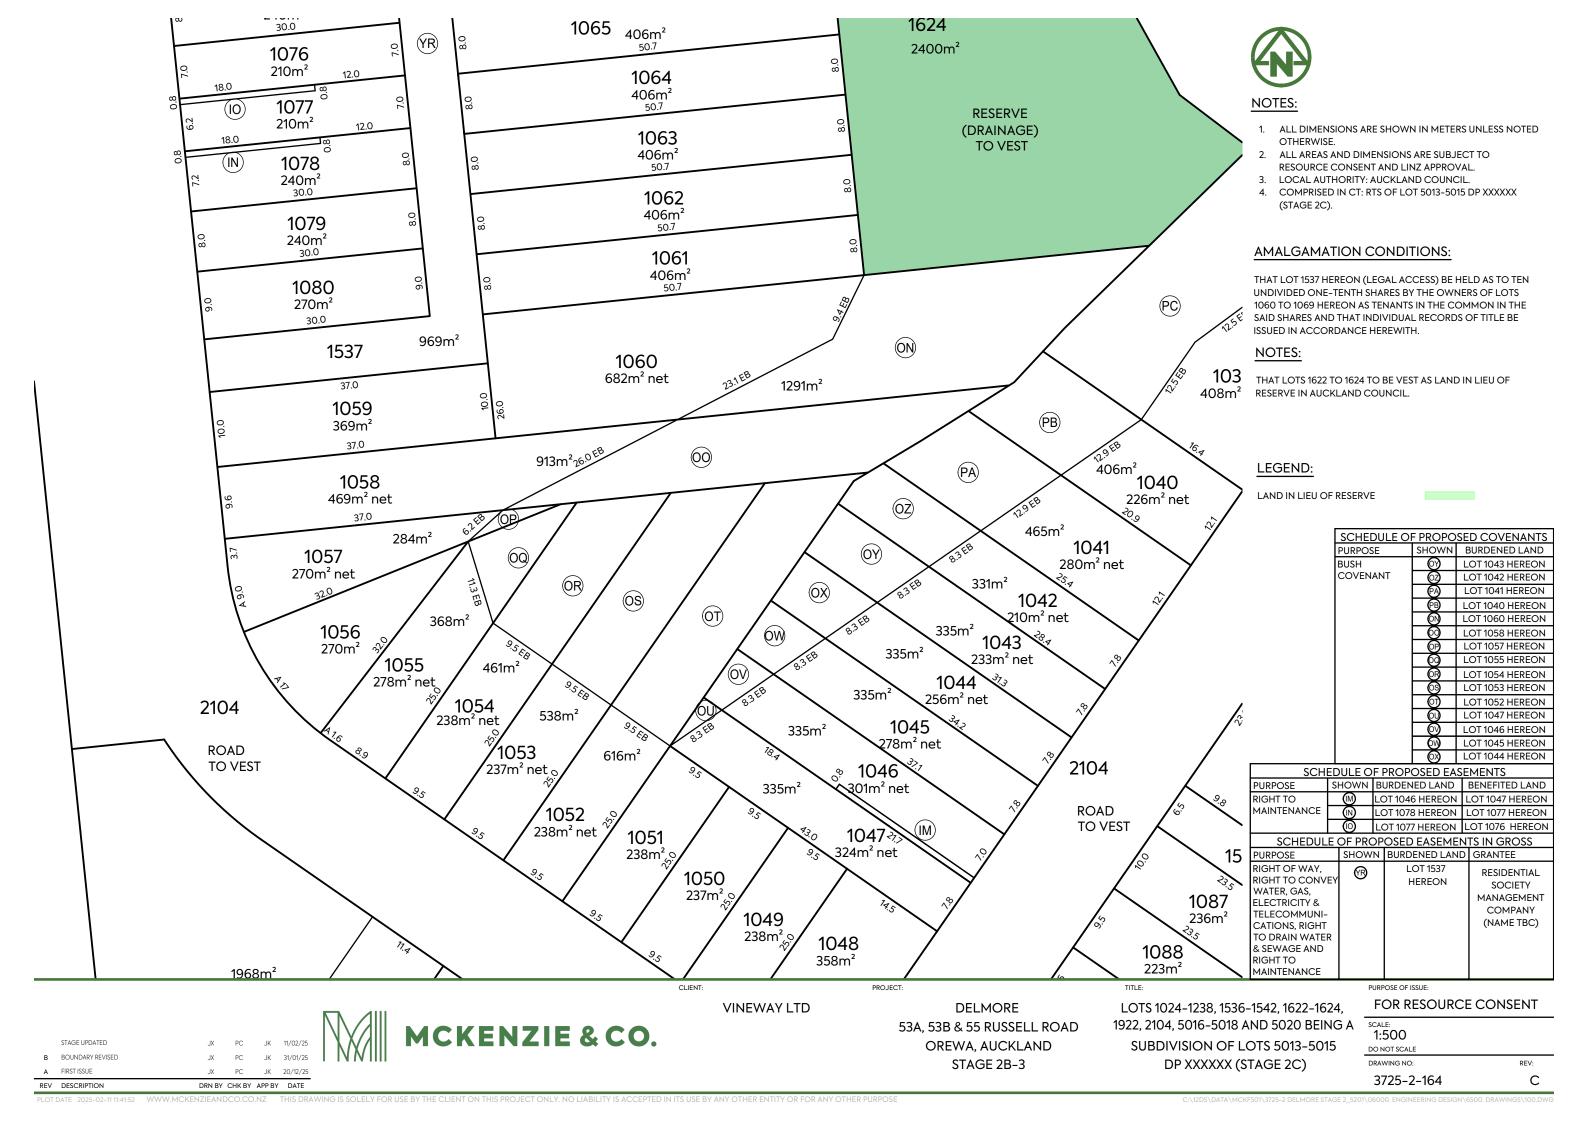

### AMALGAMATION CONDITIONS:

THAT LOT 1537 HEREON (LEGAL ACCESS) BE HELD AS TO TEN UNDIVIDED ONE-TENTH SHARES BY THE OWNERS OF LOTS 1060 TO 1069 HEREON AS TENANTS IN THE COMMON IN THE SAID SHARES AND THAT INDIVIDUAL RECORDS OF TITLE BE ISSUED IN ACCORDANCE HEREWITH.

#### NOTES:

THAT LOTS 1622 TO 1624 TO BE VESTAS LAND IN LIEU OF RESERVE IN AUCKLAND COUNCIL.

FOR RESOURCE CONSENT

SCALE: 1:500 DO NOT SCALE

DRAWING NO: 3725-2-170 С

OREWA, AUCKLAND STAGE 2B-3

LOTS 1024-1238, 1536-1542, 1622-1624, 1922, 2104, 5016-5018 AND 5020 BEING A SUBDIVISION OF LOTS 5013-5015 DP XXXXXX (STAGE 2C)