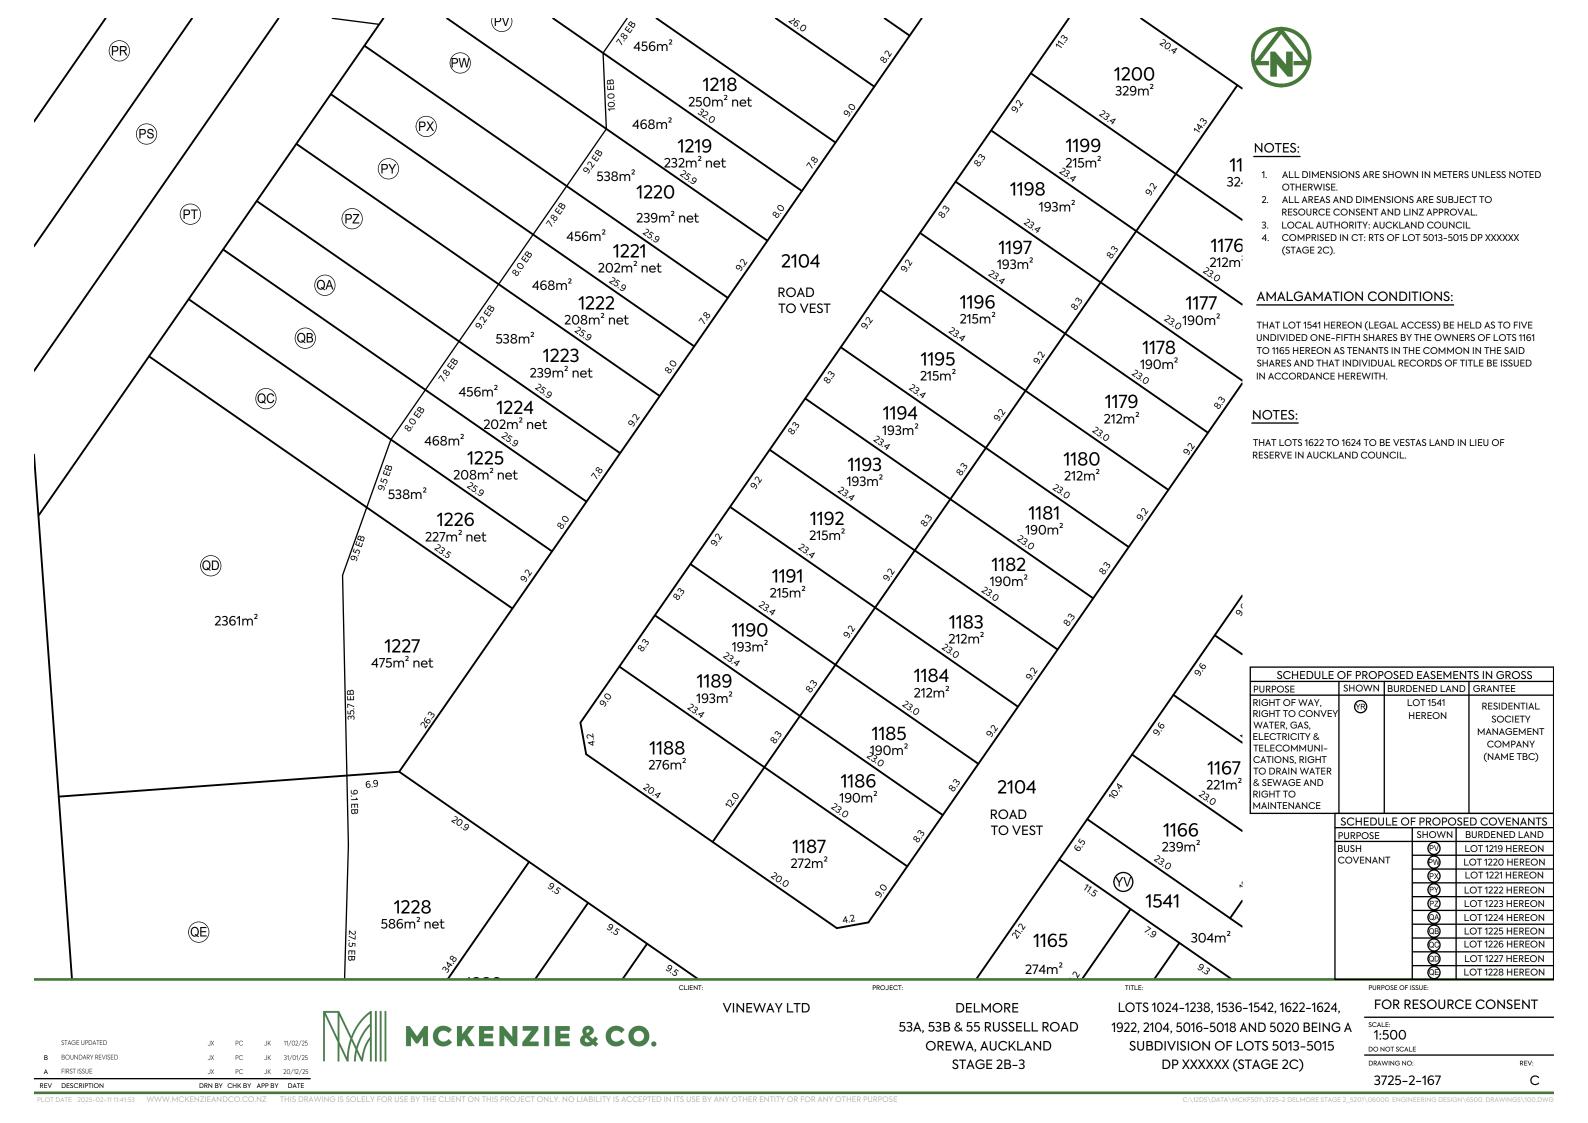

THAT LOT 1541 HEREON (LEGAL ACCESS) BE HELD AS TO FIVE UNDIVIDED ONE-FIFTH SHARES BY THE OWNERS OF LOTS 1161 TO 1165 HEREON AS TENANTS IN THE COMMON IN THE SAID SHARES AND THAT INDIVIDUAL RECORDS OF TITLE BE ISSUED IN ACCORDANCE HEREWITH.

#### NOTES:

THAT LOTS 1622 TO 1624 TO BE VEST AS LAND IN LIEU OF RESERVE IN AUCKLAND COUNCIL.

|  | SCHI                                                                                                                                         | ED  | DULE OF PROPOSED EASEMENTS     |   |                               |   |                                                 |  |
|--|----------------------------------------------------------------------------------------------------------------------------------------------|-----|--------------------------------|---|-------------------------------|---|-------------------------------------------------|--|
|  | PURPOSE                                                                                                                                      | Sŀ  | HOWN BURDENED LAND             |   |                               | В | BENEFITED LAND                                  |  |
|  | RIGHT TO                                                                                                                                     |     | $\otimes$                      | ĭ | OT 1130 HEREON                | ᆚ | OT 1129 HEREON                                  |  |
|  | MAINTENANCE                                                                                                                                  |     | ➂                              | ĭ | OT 1131 HEREON                | ┙ | OT 1130 HEREON                                  |  |
|  |                                                                                                                                              |     | Œ                              | ĭ | OT 1132 HEREON                | ᆚ | OT 1131 HEREON                                  |  |
|  |                                                                                                                                              |     | $(\mathbb{S})$                 | ŭ | OT 1134 HEREON                | ᆚ | OT 1133 HEREON                                  |  |
|  |                                                                                                                                              |     | B                              | Ĺ | OT 1135 HEREON                | ᆚ | OT 1134 HEREON                                  |  |
|  |                                                                                                                                              |     | <u>(C</u>                      | ŭ | OT 1136 HEREON                | ┙ | OT 1135 HEREON                                  |  |
|  |                                                                                                                                              |     | 9                              | Ĺ | OT 1137 HEREON                | ᆚ | OT 1136 HEREON                                  |  |
|  | SCHEDUL                                                                                                                                      | E ( | OF PROPOSED EASEMENTS IN GROSS |   |                               |   |                                                 |  |
|  | PURPOSE RIGHT OF WAY, RIGHT TO CONVEY WATER, GAS, ELECTRICITY & TELECOMMUNI- CATIONS, RIGHT TO DRAIN WATER & SEWAGE AND RIGHT TO MAINTENANCE |     | SHOWN                          |   | BURDENED LAND LOT 1540 HEREON |   | GRANTEE                                         |  |
|  |                                                                                                                                              |     |                                |   |                               |   | RESIDENTIAL<br>SOCIETY<br>MANAGEMENT<br>COMPANY |  |
|  |                                                                                                                                              |     | 0                              |   | LOT 1541<br>HEREON            |   | (NAME TBC)                                      |  |