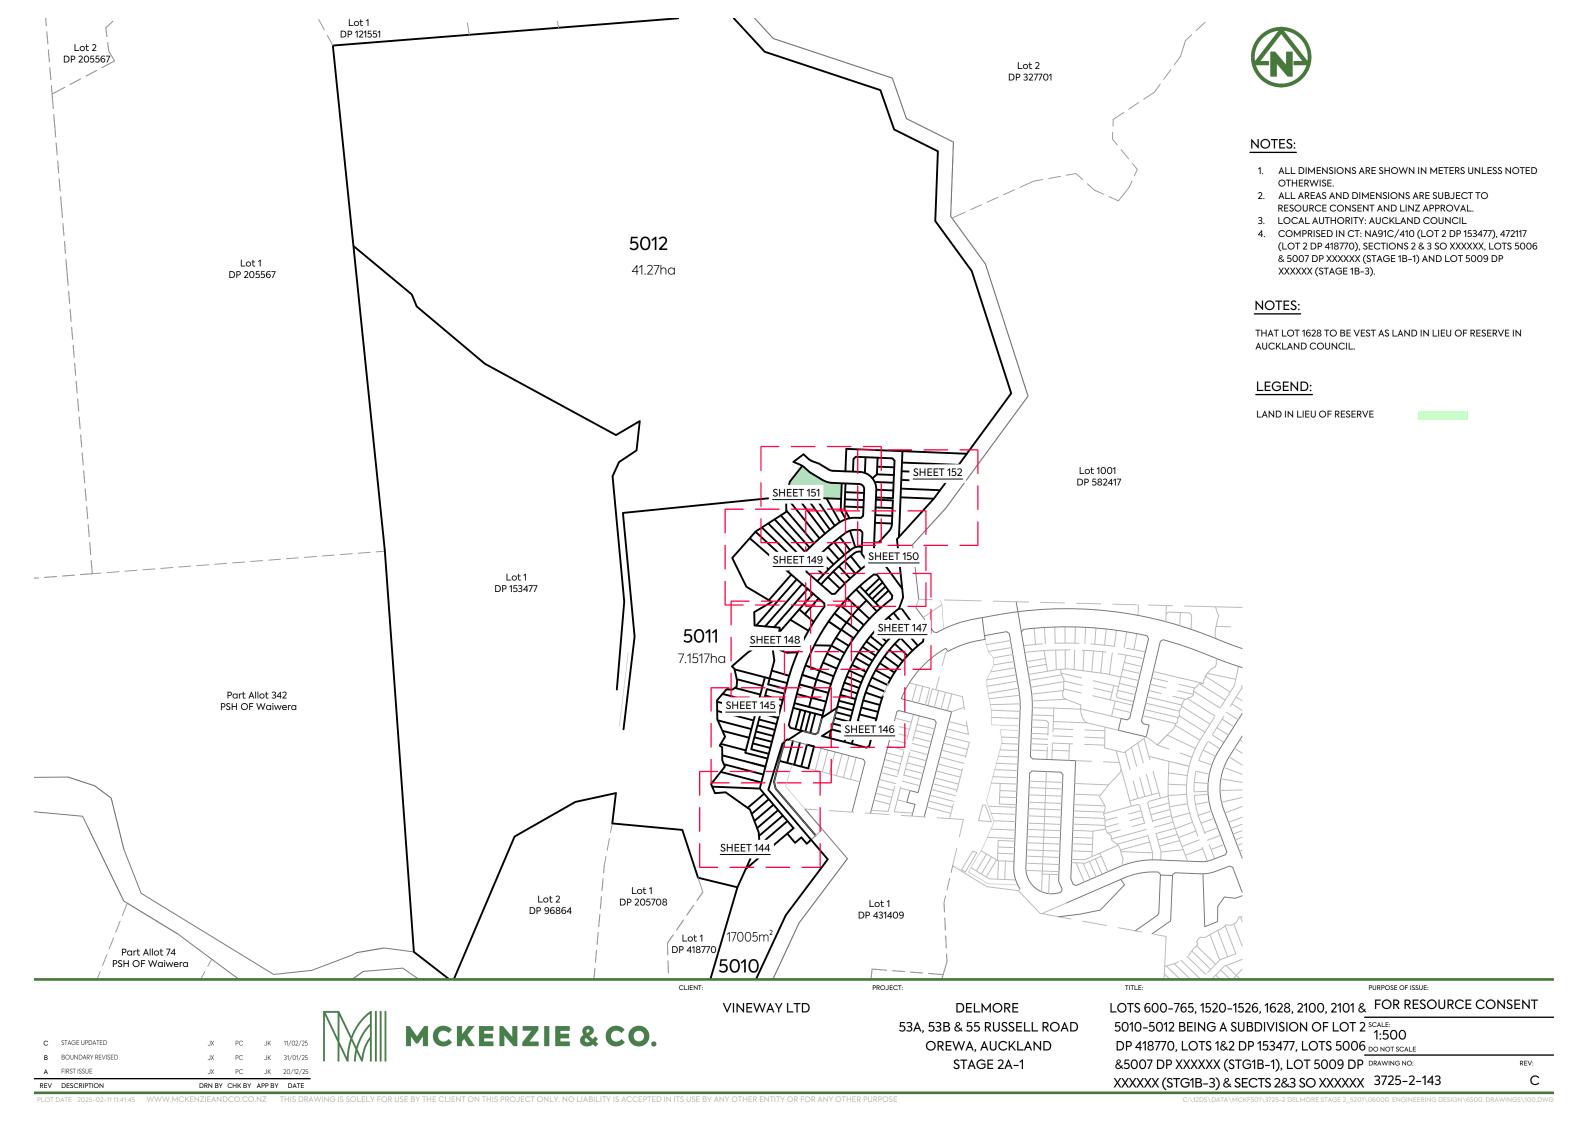

DRN BY CHK BY APP BY DATE

XXXXXX (STG1B-3) & SECTS 2&3 SO XXXXXX 3725-2-149

- ALL DIMENSIONS ARE SHOWN IN METERS UNLESS NOTED
- ALL AREAS AND DIMENSIONS ARE SUBJECT TO RESOURCE CONSENT AND LINZ APPROVAL.
- LOCAL AUTHORITY: AUCKLAND COUNCIL
- COMPRISED IN CT: RTs OF LOTS 5011 & 5012 DP XXXXXX (STG 2A-1) AND NA91C/409 (LOT 1 DP 153477).