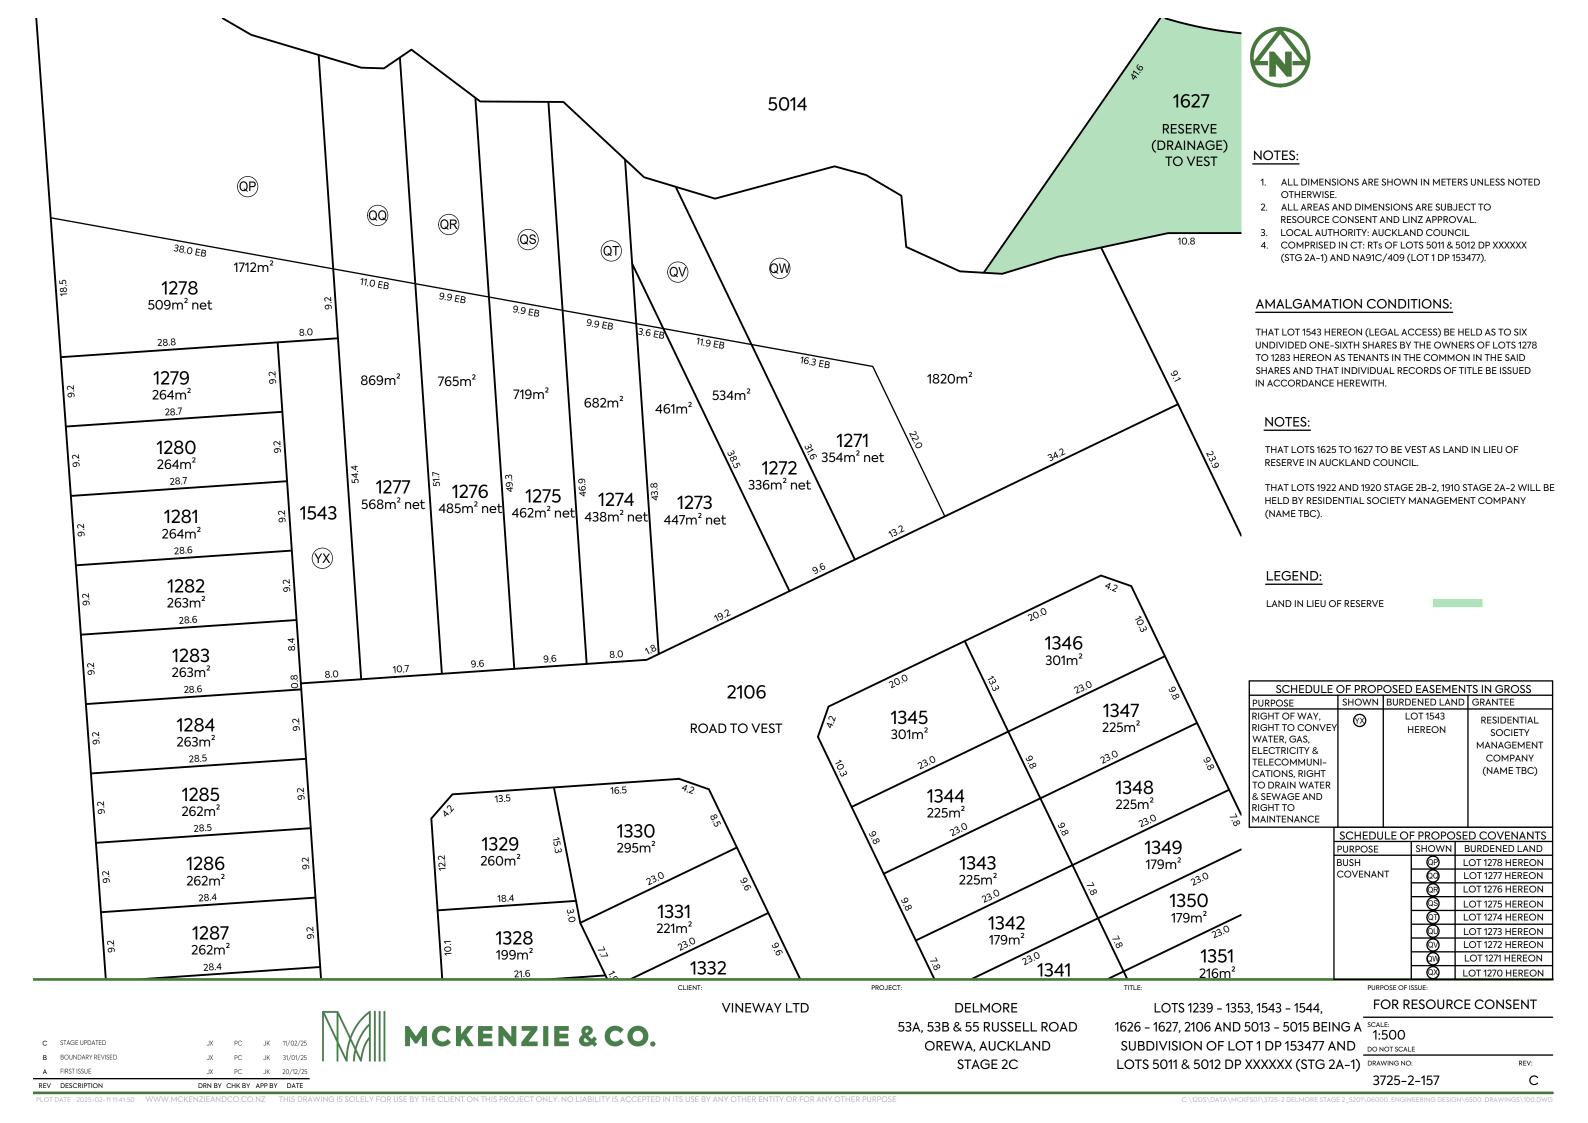

THAT LOTS 1625 TO 1627 TO BE VESTAS LAND IN LIEU OF RESERVE IN AUCKLAND COUNCIL.

THAT LOTS 1922 AND 1920 STAGE 2B-2, 1910 STAGE 2A-2 WILL BE HELD BY RESIDENTIAL SOCIETY MANAGEMENT COMPANY (NAME TBC).

# LEGEND:

LAND IN LIEU OF RESERVE

| SCHEDULE O | ULE OF PROPOSED COVENANTS |                 |  |  |  |  |  |  |
|------------|---------------------------|-----------------|--|--|--|--|--|--|
| PURPOSE    | SHOWN                     | BURDENED LAND   |  |  |  |  |  |  |
| BUSH       | @                         | LOT 1251 HEREON |  |  |  |  |  |  |
| COVENANT   | @                         | LOT 1250 HEREON |  |  |  |  |  |  |
|            | ®                         | LOT 1249 HEREON |  |  |  |  |  |  |
|            | ®                         | LOT 1248 HEREON |  |  |  |  |  |  |
|            | @                         | LOT 1247 HEREON |  |  |  |  |  |  |
|            | (3)                       | LOT 1246 HEREON |  |  |  |  |  |  |
|            | œ                         | LOT 1245 HEREON |  |  |  |  |  |  |
|            | (RF)                      | LOT 1244 HEREON |  |  |  |  |  |  |