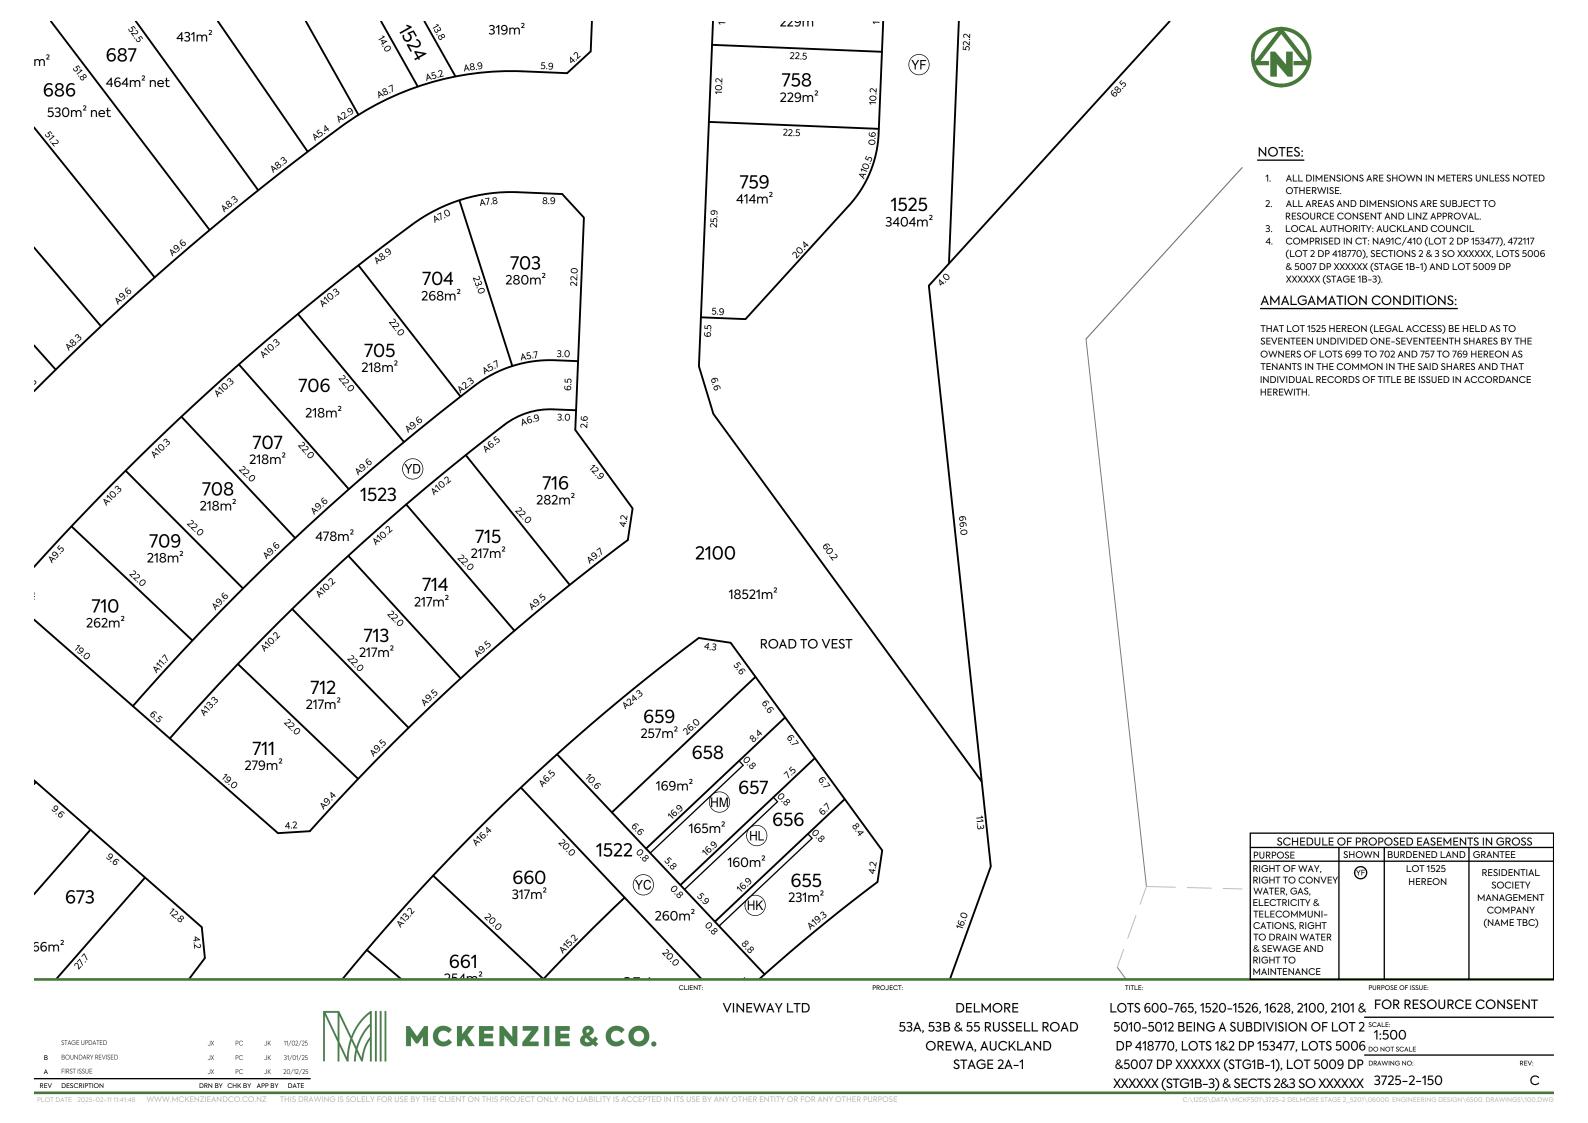

DRN BY CHK BY APP BY DATE

XXXXXX (STG1B-3) & SECTS 2&3 SO XXXXXX 3725-2-149













- ALL DIMENSIONS ARE SHOWN IN METERS UNLESS NOTED
- ALL AREAS AND DIMENSIONS ARE SUBJECT TO RESOURCE CONSENT AND LINZ APPROVAL.
- LOCAL AUTHORITY: AUCKLAND COUNCIL
- COMPRISED IN CT: RTs OF LOTS 5011 & 5012 DP XXXXXX (STG 2A-1) AND NA91C/409 (LOT 1 DP 153477).

THAT LOTS 1625 TO 1627 TO BE VESTAS LAND IN LIEU OF RESERVE IN AUCKLAND COUNCIL.

THAT LOTS 1922 AND 1920 STAGE 2B-2, 1910 STAGE 2A-2 WILL BE HELD BY RESIDENTIAL SOCIETY MANAGEMENT COMPANY (NAME TBC).

# LEGEND:

LAND IN LIEU OF RESERVE



| SCHEDULE O | ULE OF PROPOSED COVENANTS |                 |  |  |  |  |  |  |
|------------|---------------------------|-----------------|--|--|--|--|--|--|
| PURPOSE    | SHOWN                     | BURDENED LAND   |  |  |  |  |  |  |
| BUSH       | @                         | LOT 12