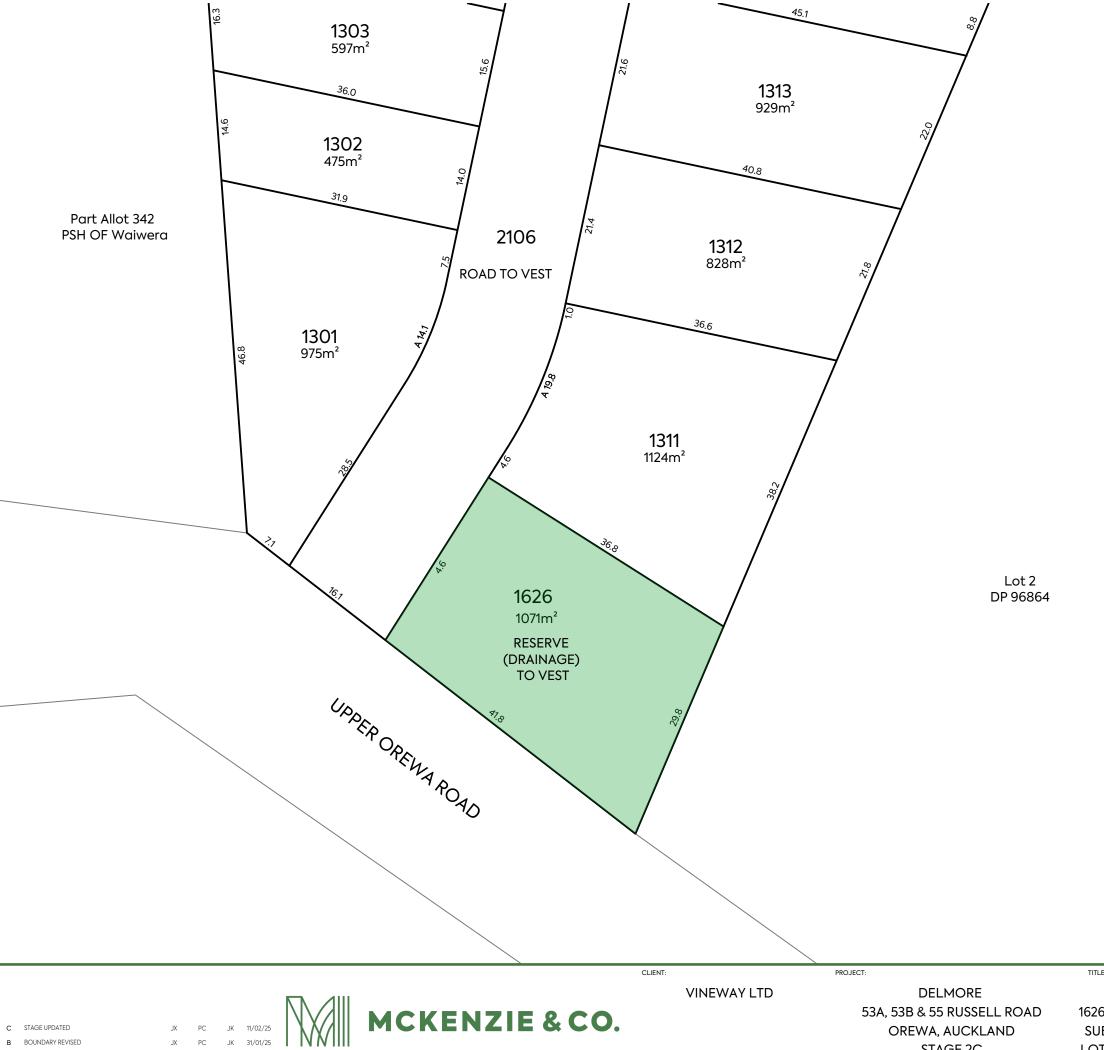

# NOTES:

THAT LOTS 1625 TO 1627 TO BE VEST AS DRAINAGE RESERVE IN

THAT LOTS 1922 AND 1920 STAGE 2B-2, 1910 STAGE 2A-2 WILL BE HELD BY RESIDENTIAL SOCIETY MANAGEMENT COMPANY

#### LEGEND:

LAND IN LIEU OF RESERVE

OREWA, AUCKLAND

STAGE 2C

LOTS 1239 - 1353, 1543 - 1544, 1626 - 1627, 2106 AND 5013 - 5015 BEING A SCALE: 1:500 SUBDIVISION OF LOT 1 DP 153477 AND LOTS 5011 & 5012 DP XXXXXX (STG 2A-1) DRAWING NO:

FOR RESOURCE CONSENT

3725-2-160 С

C STAGE UPDATED B BOUNDARY REVISED DRN BY CHK BY APP BY DATE

- 1. ALL DIMENSIONS ARE SHOWN IN METERS UNLESS NOTED
- 2. ALL AREAS AND DIMENSIONS ARE SUBJECT TO RESOURCE CONSENT AND LINZ APPROVAL.
- LOCAL AUTHORITY: AUCKLAND COUNCIL
- COMPRISED IN CT: RTS OF LOT 5013-5015 DP XXXXXX