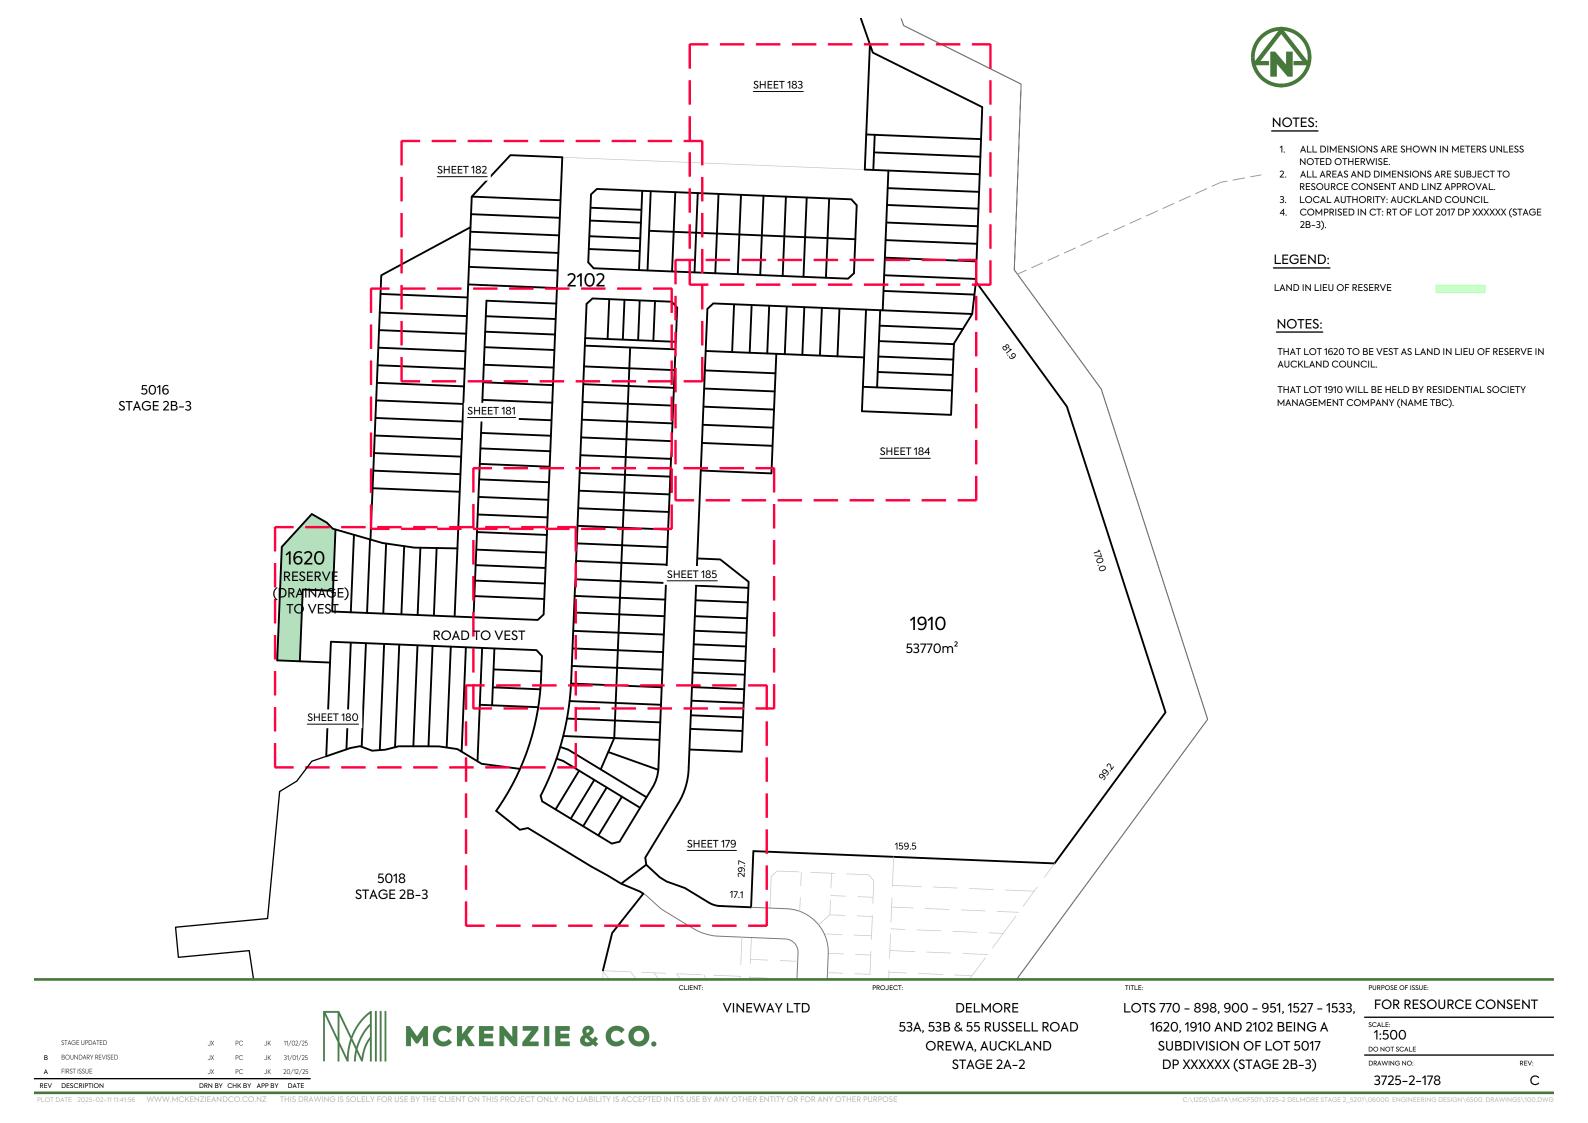

#### NOTES:

THAT LOTS 1622 TO 1624 TO BE VEST AS LAND IN LIEU OF RESERVE IN AUCKLAND COUNCIL.

## NOTES:

THAT LOT 1920 WILL BE HELD BY RESIDENTIAL SOCIETY MANAGEMENT COMPANY (NAME TBC).

VINEWAY LTD

1920

2105

STAGE UPDATED B BOUNDARY REVISED

°1023 281m² net

500m<sup>2</sup>