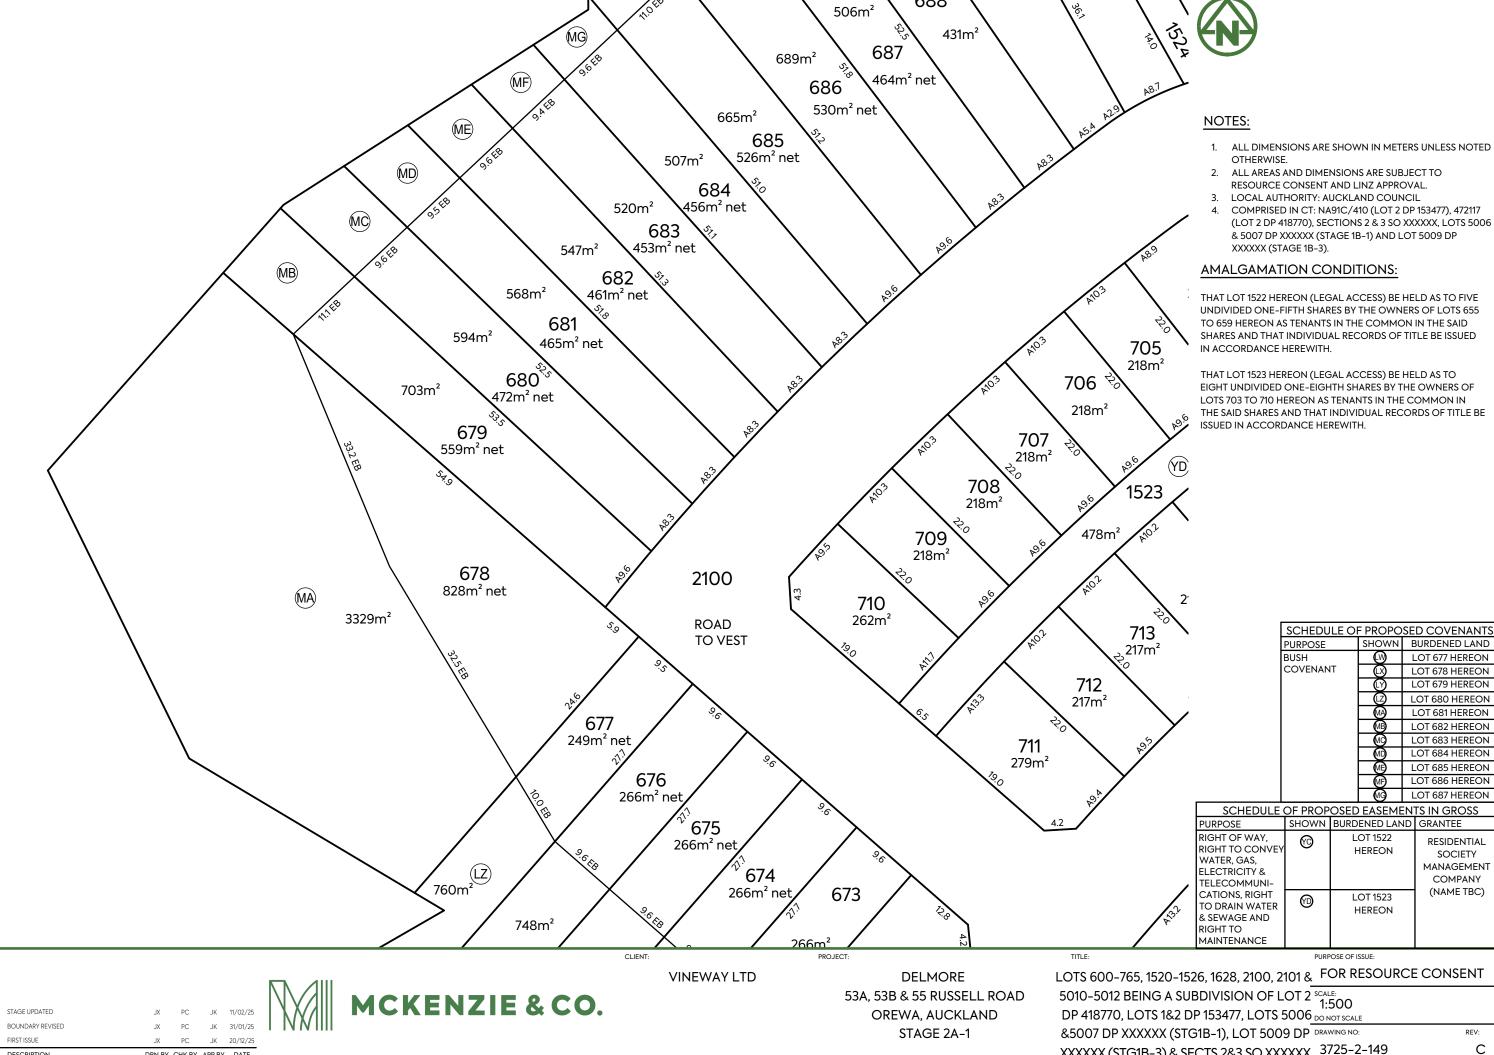

53A, 53B & 55 RUSSELL ROAD OREWA, AUCKLAND STAGE 2C

LOTS 1239 - 1353, 1543 - 1544,

1626 - 1627, 2106 AND 5013 - 5015 BEING A SCALE: 1:500 SUBDIVISION OF LOT 1 DP 153477 AND LOTS 5011 & 5012 DP XXXXXX (STG 2A-1) DRAWING NO:

#### LEGEND:

LAND IN LIEU OF RESERVE

OREWA, AUCKLAND

STAGE 2C

LOTS 1239 - 1353, 1543 - 1544, 1626 - 1627, 2106 AND 5013 - 5015 BEING A SCALE: 1:500 SUBDIVISION OF LOT 1 DP 153477 AND LOTS 5011 & 5012 DP XXXXXX (STG 2A-1) DRAWING NO: