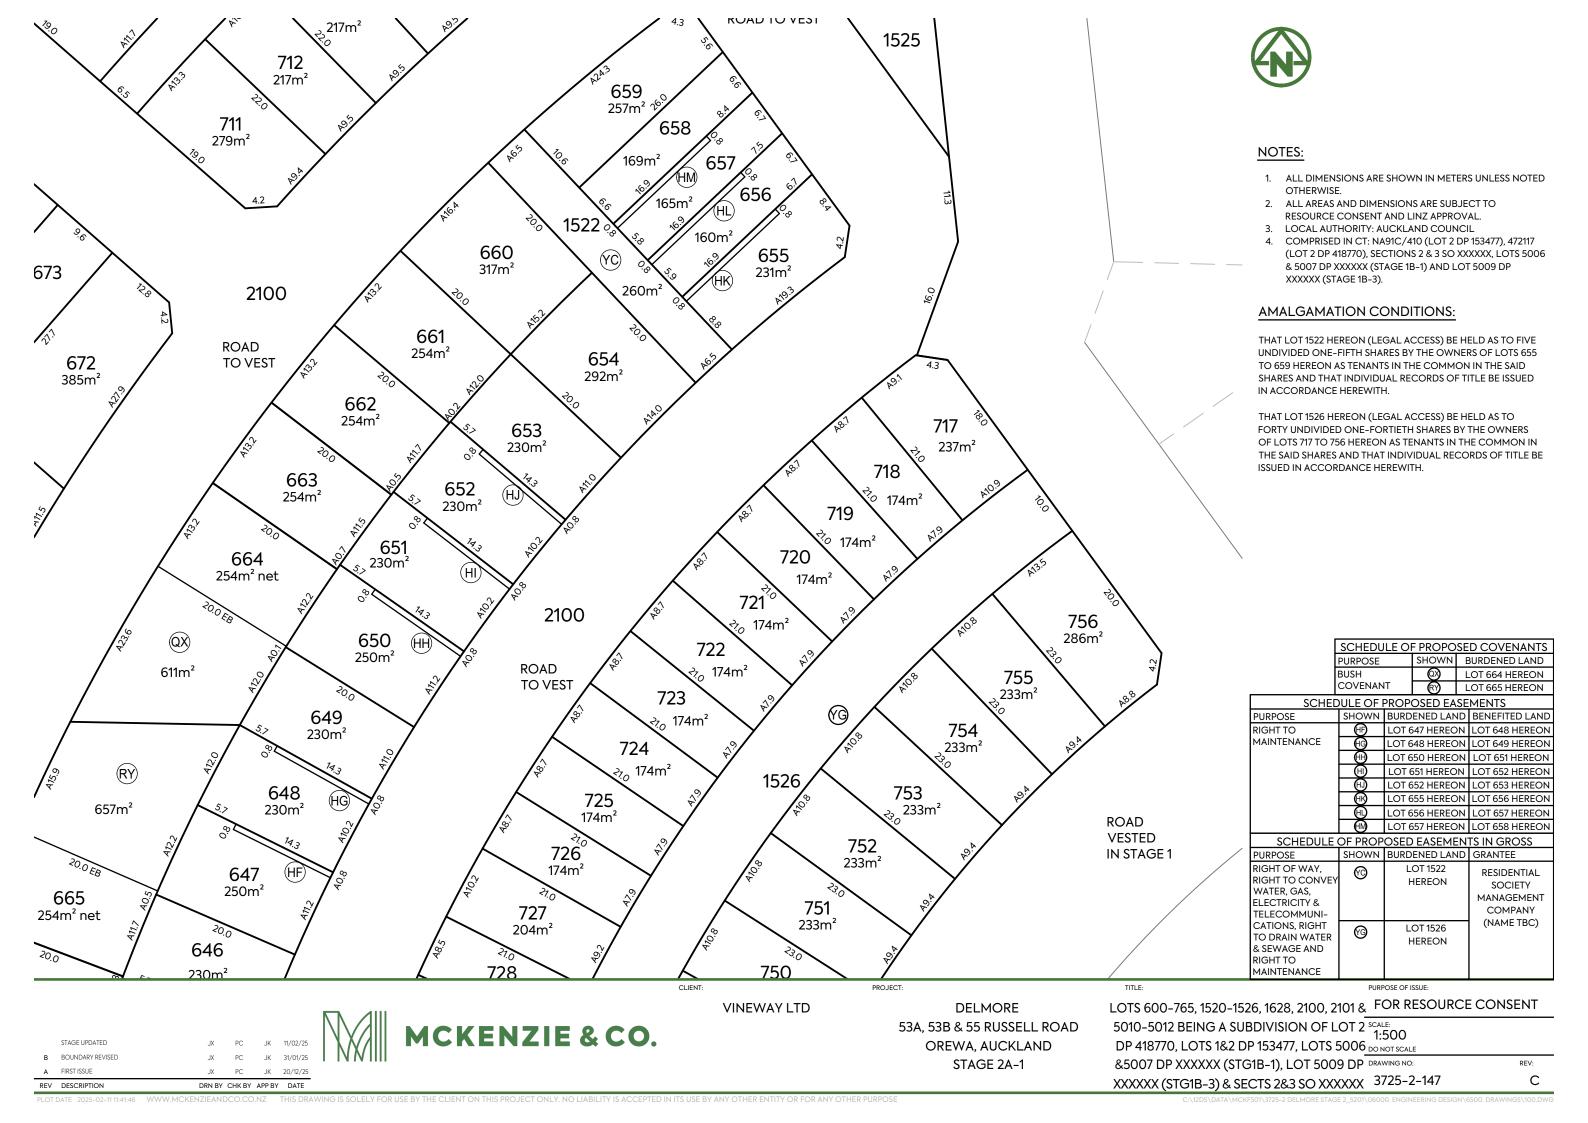

53A, 53B & 55 RUSSELL ROAD OREWA, AUCKLAND STAGE 2C

LOTS 1239 - 1353, 1543 - 1544,

1626 - 1627, 2106 AND 5013 - 5015 BEING A SCALE: 1:500 SUBDIVISION OF LOT 1 DP 153477 AND LOTS 5011 & 5012 DP XXXXXX (STG 2A-1) DRAWING NO:

#### LEGEND:

LAND IN LIEU OF RESERVE

OREWA, AUCKLAND

STAGE 2C

LOTS 1239 - 1353, 1543 - 1544, 1626 - 1627, 2106 AND 5013 - 5015 BEING A SCALE: 1:500 SUBDIVISION OF LOT 1 DP 153477 AND LOTS 5011 & 5012 DP XXXXXX (STG 2A-1) DRAWING NO: