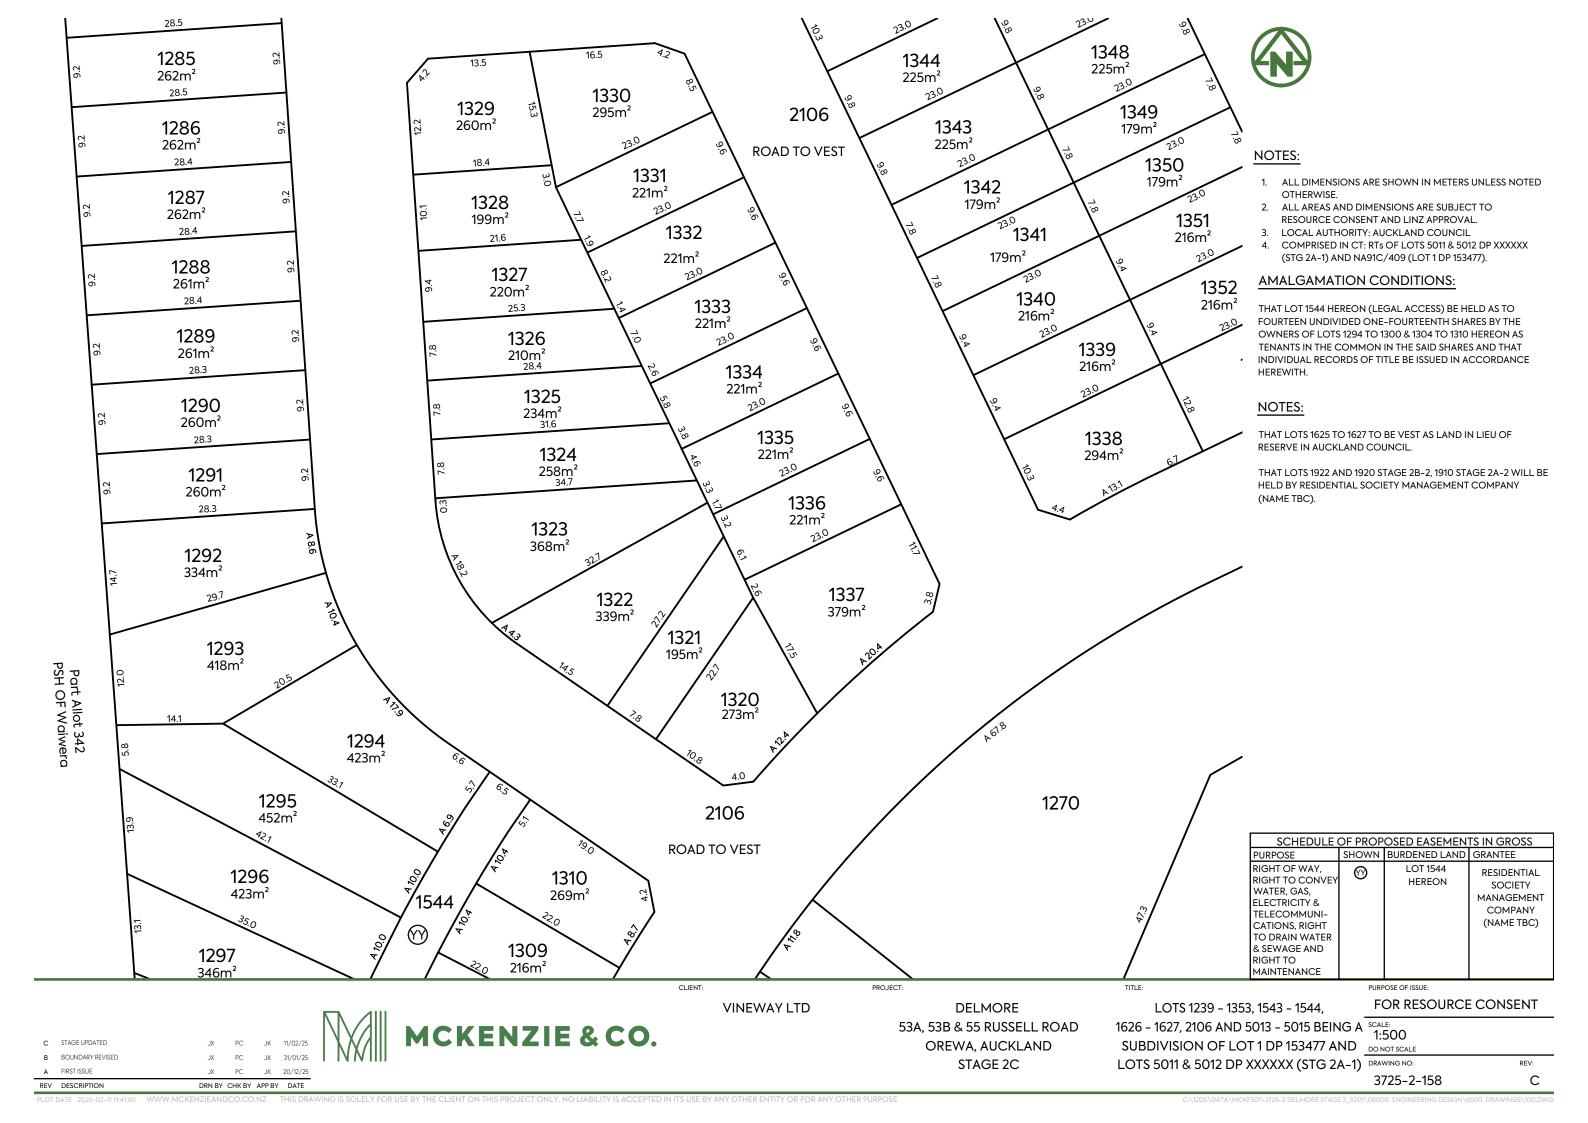

53A, 53B & 55 RUSSELL ROAD OREWA, AUCKLAND STAGE 2C

LOTS 1239 - 1353, 1543 - 1544,

1626 - 1627, 2106 AND 5013 - 5015 BEING A SCALE: 1:500 SUBDIVISION OF LOT 1 DP 153477 AND LOTS 5011 & 5012 DP XXXXXX (STG 2A-1) DRAWING NO:

FOR RESOURCE CONSENT

3725-2-155 С

C STAGE UPDATED B BOUNDARY REVISED

1255 366m²

1239 564m²

MCKENZIE & CO.

- 1. ALL DIMENSIONS ARE SHOWN IN METERS UNLESS NOTED
- 2. ALL AREAS AND DIMENSIONS ARE SUBJECT TO RESOURCE CONSENT AND LINZ APPROVAL.
- 3. LOCAL AUTHORITY: AUCKLAND COUNCIL
- COMPRISED IN CT: RTs OF LOTS 5011 & 5012 DP XXXXXX (STG 2A-1) AND NA91C/409 (LOT 1 DP 153477).