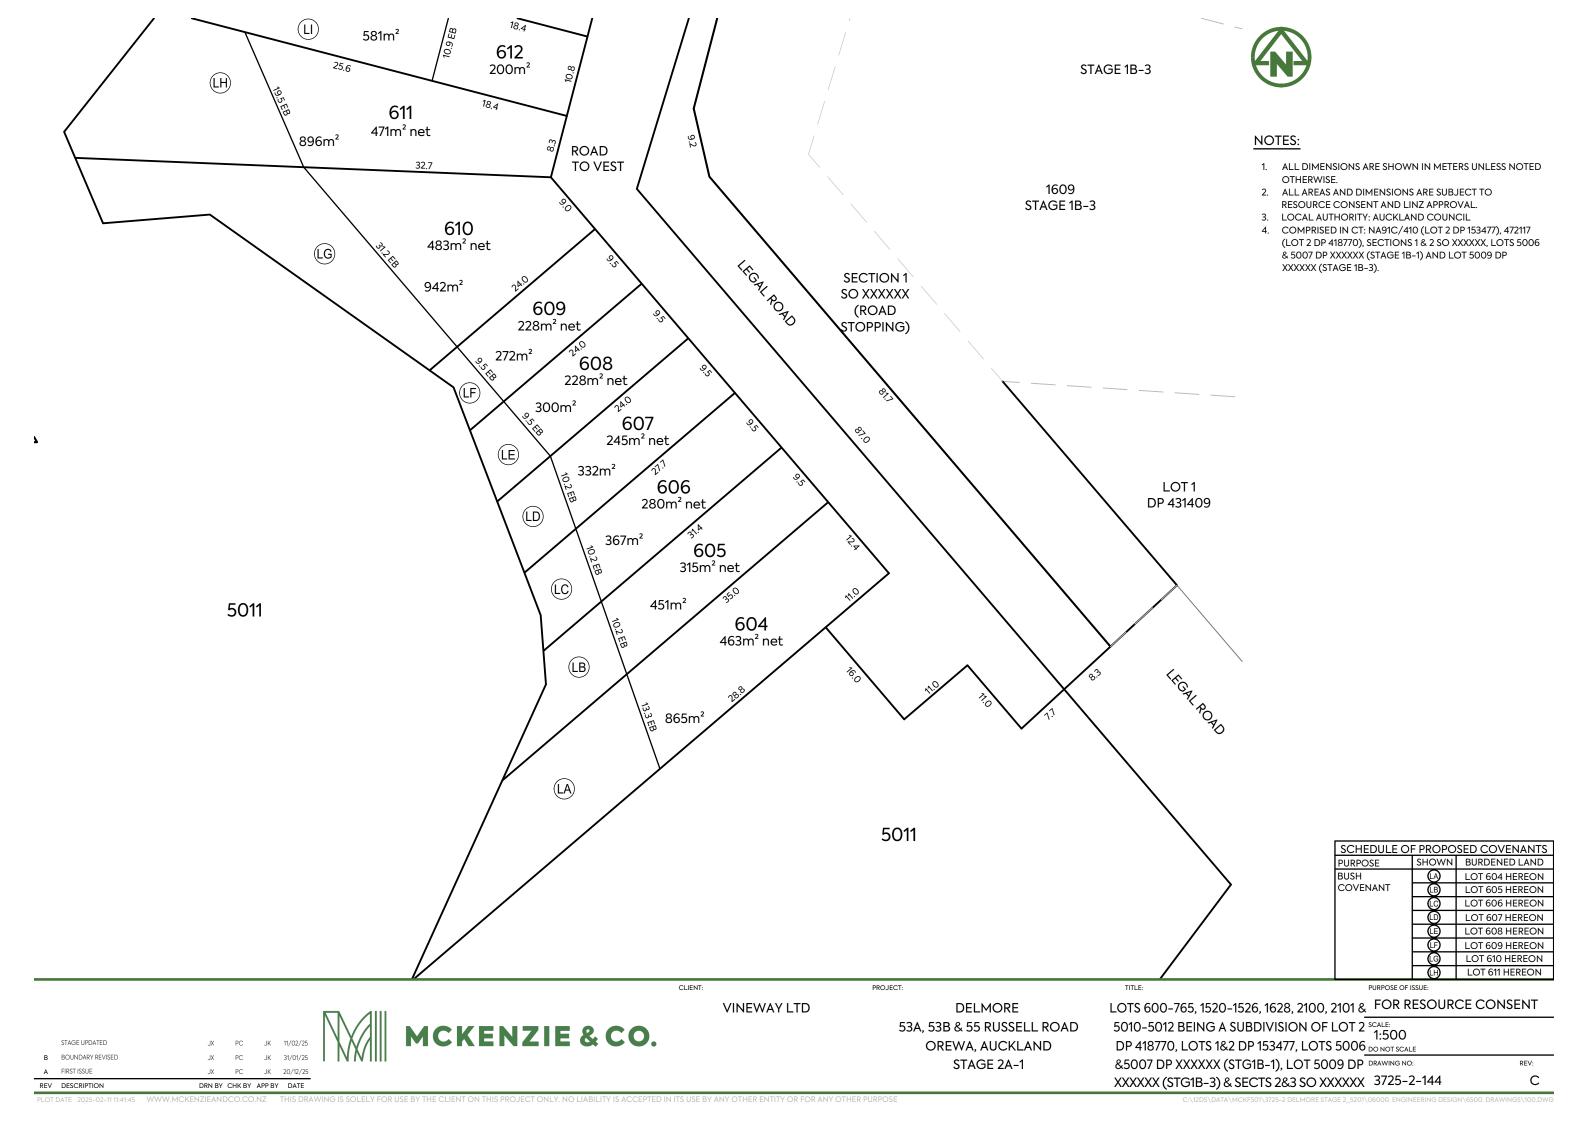

DRN BY CHK BY APP BY DATE

XXXXXX (STG1B-3) & SECTS 2&3 SO XXXXXX 3725-2-149

- ALL DIMENSIONS ARE SHOWN IN METERS UNLESS NOTED
- ALL AREAS AND DIMENSIONS ARE SUBJECT TO RESOURCE CONSENT AND LINZ APPROVAL.
- LOCAL AUTHORITY: AUCKLAND COUNCIL
- COMPRISED IN CT: RTs OF LOTS 5011 & 5012 DP XXXXXX (STG 2A-1) AND NA91C/409 (LOT 1 DP 153477).