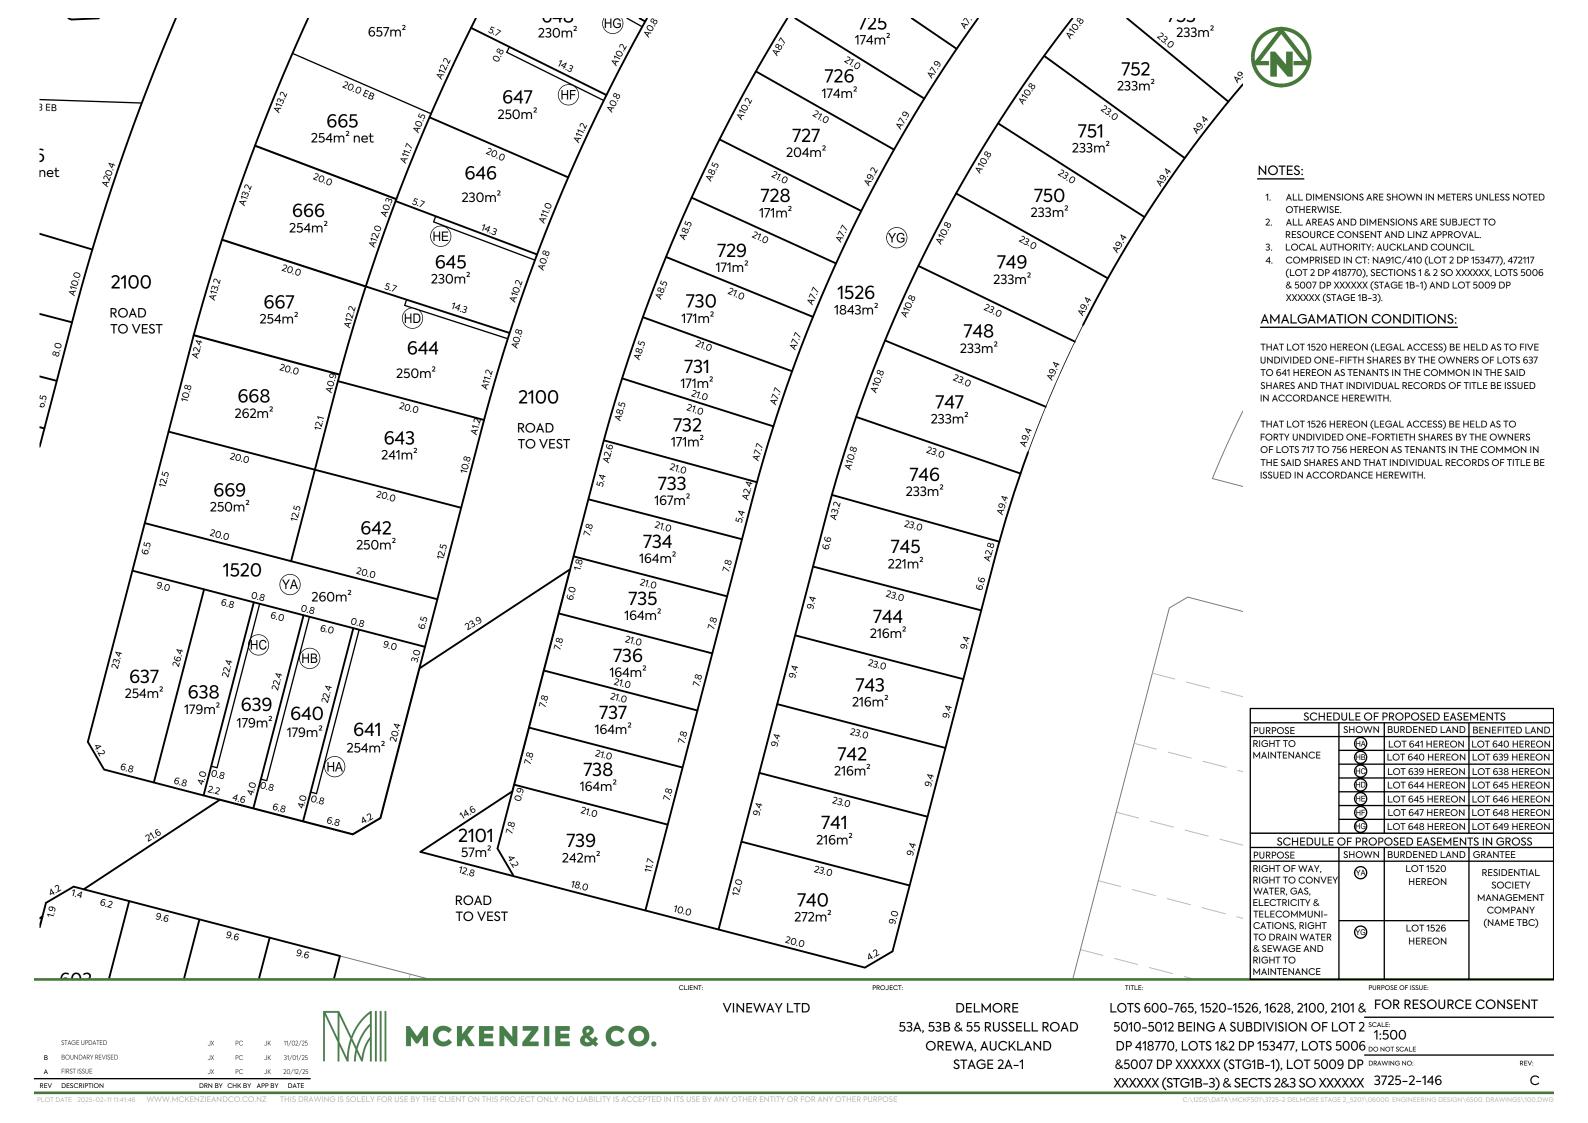

53A, 53B & 55 RUSSELL ROAD OREWA, AUCKLAND STAGE 2C

LOTS 1239 - 1353, 1543 - 1544,

1626 - 1627, 2106 AND 5013 - 5015 BEING A SCALE: 1:500 SUBDIVISION OF LOT 1 DP 153477 AND LOTS 5011 & 5012 DP XXXXXX (STG 2A-1) DRAWING NO:

#### LEGEND:

LAND IN LIEU OF RESERVE

OREWA, AUCKLAND

STAGE 2C

LOTS 1239 - 1353, 1543 - 1544, 1626 - 1627, 2106 AND 5013 - 5015 BEING A SCALE: 1:500 SUBDIVISION OF LOT 1 DP 153477 AND LOTS 5011 & 5012 DP XXXXXX (STG 2A-1) DRAWING NO: