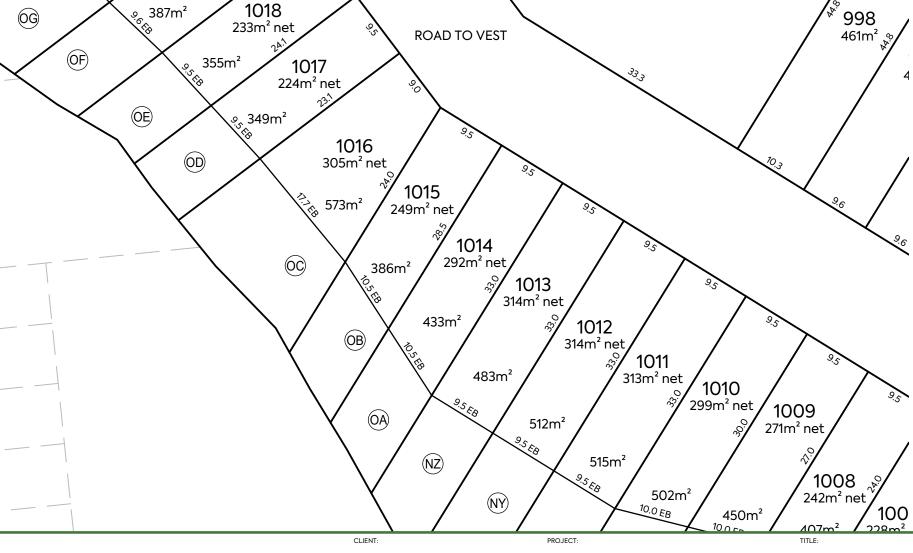

416m²

1020 257m² net

1019 245m² net

MCKENZIE & CO.

**DELMORE** 53A, 53B & 55 RUSSELL ROAD OREWA, AUCKLAND STAGE 2B-2

LOTS 982 - 1023, 1920 & 2105 BEING A SUBDIVISION OF LOT 5016 DP XXXXXX (STG 2B-3)

PURPOSE

COVENANT

FOR RESOURCE CONSENT

SCHEDULE OF PROPOSED COVENANTS

SHOWN BURDENED LAND

LOT 1016 HEREON

LOT 1017 HEREON

LOT 1018 HEREON LOT 1019 HEREON

LOT 1020 HEREON

LOT 1021 HEREON LOT 1022 HEREON LOT 1023 HEREON

LOT 1011 HEREON

С

LOT 1011 HEREON

LOT 1012 HEREON

LOT 1013 HEREON

LOT 1014 HEREON

(B) LOT 1015 HEREON