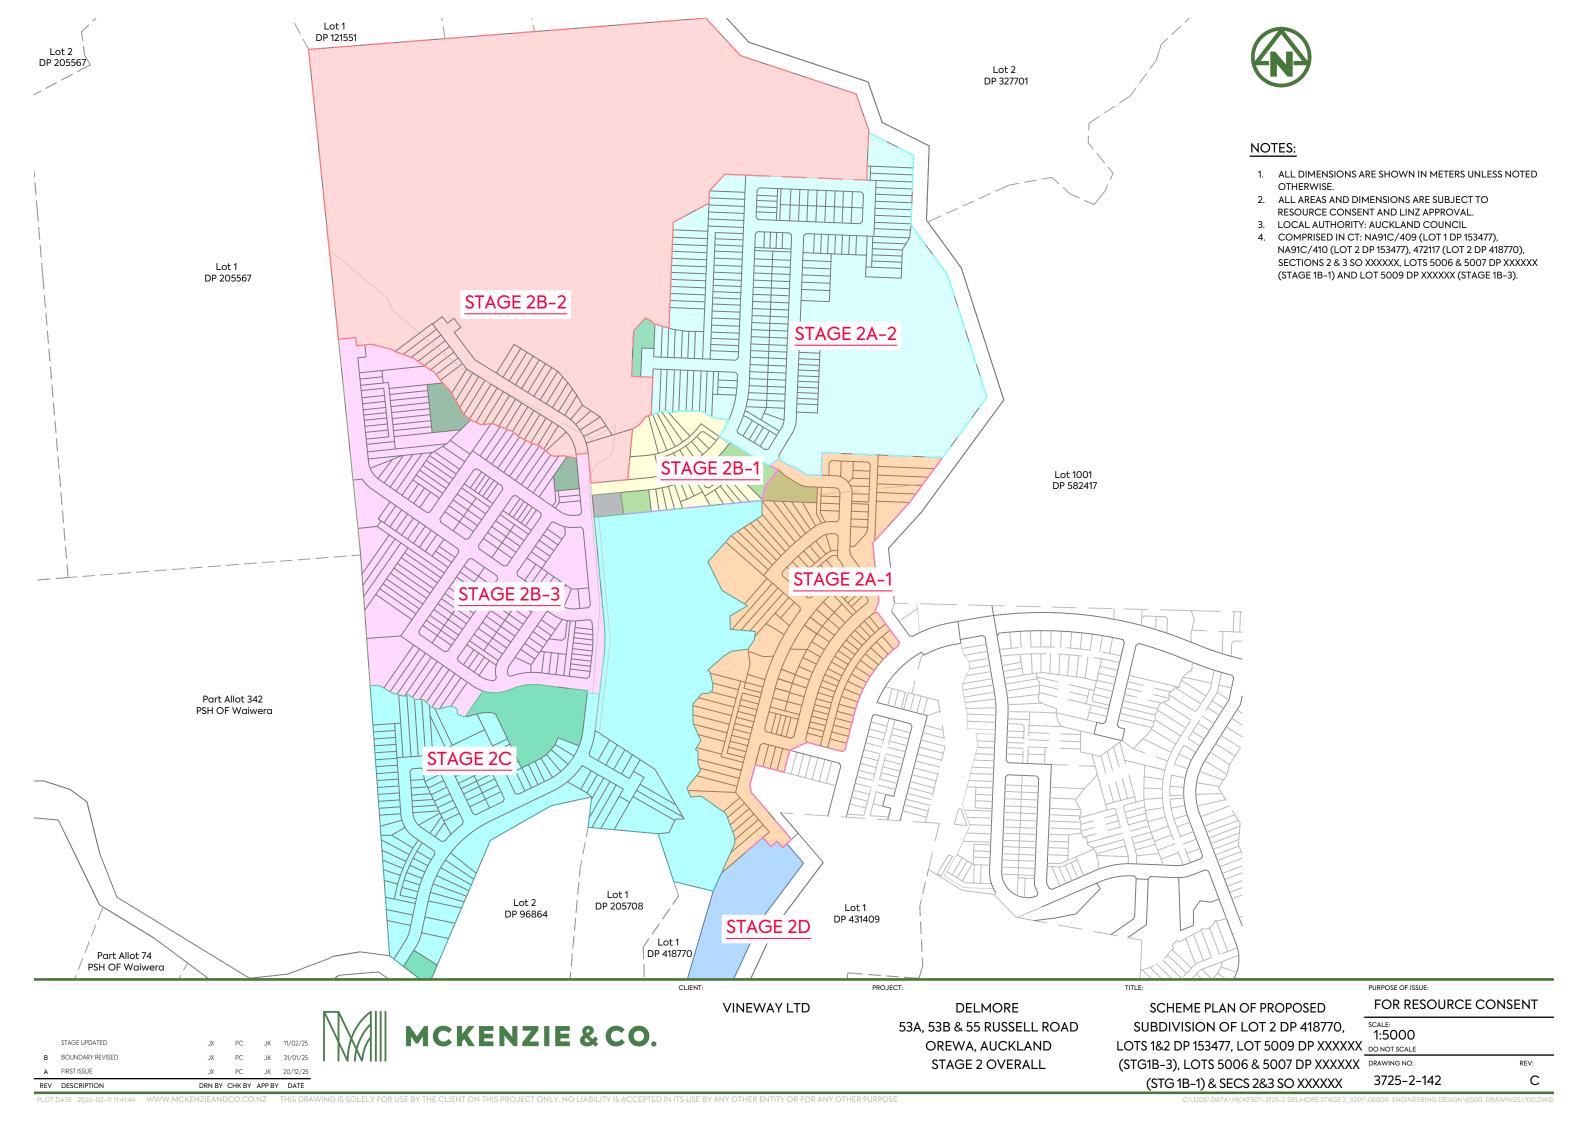

53A, 53B & 55 RUSSELL ROAD OREWA, AUCKLAND STAGE 2C

LOTS 1239 - 1353, 1543 - 1544,

1626 - 1627, 2106 AND 5013 - 5015 BEING A SCALE: 1:500 SUBDIVISION OF LOT 1 DP 153477 AND LOTS 5011 & 5012 DP XXXXXX (STG 2A-1) DRAWING NO:

FOR RESOURCE CONSENT

3725-2-155 С

C STAGE UPDATED B BOUNDARY REVISED

1255 366m²

1239 564m²

MCKENZIE & CO.

- 1. ALL DIMENSIONS ARE SHOWN IN METERS UNLESS NOTED
- 2. ALL AREAS AND DIMENSIONS ARE SUBJECT TO RESOURCE CONSENT AND LINZ APPROVAL.
- 3. LOCAL AUTHORITY: AUCKLAND COUNCIL
- COMPRISED IN CT: RTs OF LOTS 5011 & 5012 DP XXXXXX (STG 2A-1) AND NA91C/409 (LOT 1 DP 153477).