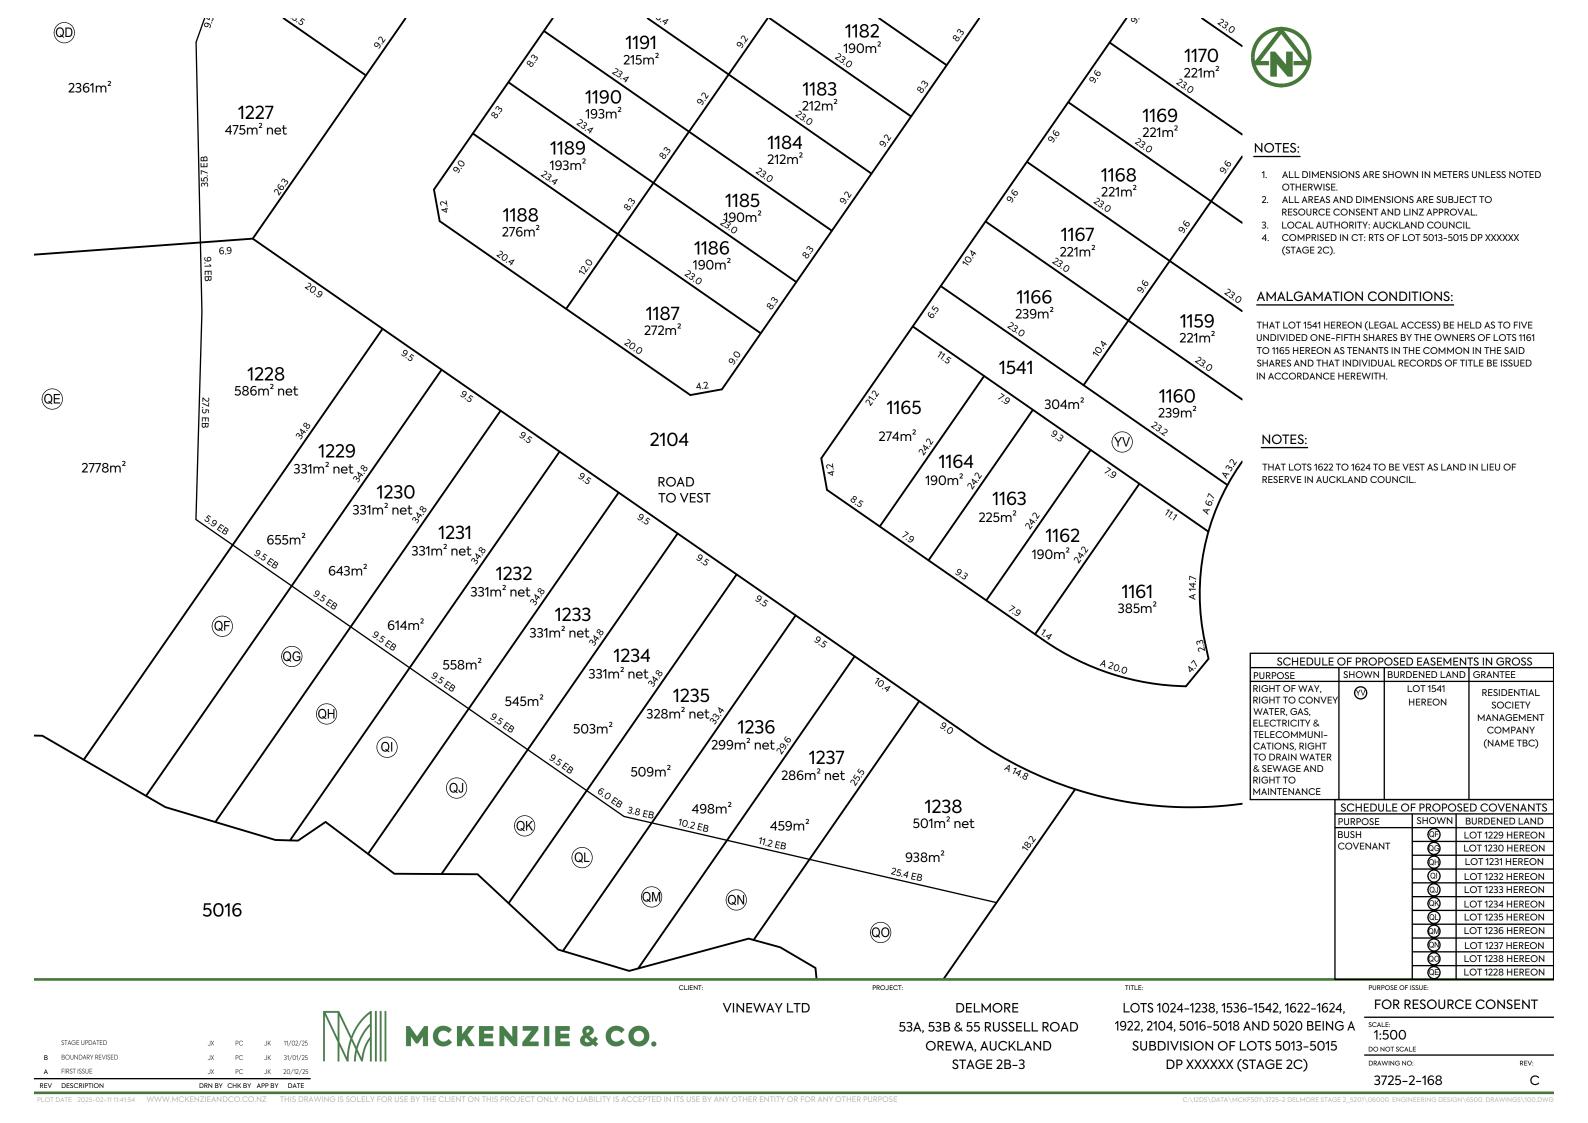

THAT LOT 1541 HEREON (LEGAL ACCESS) BE HELD AS TO FIVE UNDIVIDED ONE-FIFTH SHARES BY THE OWNERS OF LOTS 1161 TO 1165 HEREON AS TENANTS IN THE COMMON IN THE SAID SHARES AND THAT INDIVIDUAL RECORDS OF TITLE BE ISSUED IN ACCORDANCE HEREWITH.

#### NOTES:

THAT LOTS 1622 TO 1624 TO BE VEST AS LAND IN LIEU OF RESERVE IN AUCKLAND COUNCIL.

|  | SCHI                                                                                                                                         | ED  | DULE OF PROPOSED EASEMENTS     |   |                               |   |                                                 |  |
|--|----------------------------------------------------------------------------------------------------------------------------------------------|-----|--------------------------------|---|-------------------------------|---|-------------------------------------------------|--|
|  | PURPOSE                                                                                                                                      | Sŀ  | HOWN BURDENED LAND             |   |                               | В | BENEFITED LAND                                  |  |
|  | RIGHT TO                                                                                                                                     |     | $\otimes$                      | ĭ | OT 1130 HEREON                | ᆚ | OT 1129 HEREON                                  |  |
|  | MAINTENANCE                                                                                                                                  |     | ➂                              | ĭ | OT 1131 HEREON                | ┙ | OT 1130 HEREON                                  |  |
|  |                                                                                                                                              |     | Œ                              | ĭ | OT 1132 HEREON                | ᆚ | OT 1131 HEREON                                  |  |
|  |                                                                                                                                              |     | $(\mathbb{S})$                 | ŭ | OT 1134 HEREON                | ᆚ | OT 1133 HEREON                                  |  |
|  |                                                                                                                                              |     | B                              | Ĺ | OT 1135 HEREON                | ᆚ | OT 1134 HEREON                                  |  |
|  |                                                                                                                                              |     | <u>(C</u>                      | ŭ | OT 1136 HEREON                | ┙ | OT 1135 HEREON                                  |  |
|  |                                                                                                                                              |     | 9                              | Ĺ | OT 1137 HEREON                | ᆚ | OT 1136 HEREON                                  |  |
|  | SCHEDUL                                                                                                                                      | E ( | OF PROPOSED EASEMENTS IN GROSS |   |                               |   |                                                 |  |
|  | PURPOSE RIGHT OF WAY, RIGHT TO CONVEY WATER, GAS, ELECTRICITY & TELECOMMUNI- CATIONS, RIGHT TO DRAIN WATER & SEWAGE AND RIGHT TO MAINTENANCE |     | SHOWN                          |   | BURDENED LAND LOT 1540 HEREON |   | GRANTEE                                         |  |
|  |                                                                                                                                              |     |                                |   |                               |   | RESIDENTIAL<br>SOCIETY<br>MANAGEMENT<br>COMPANY |  |
|  |                                                                                                                                              |     | 0                              |   | LOT 1541<br>HEREON            |   | (NAME TBC)                                      |  |