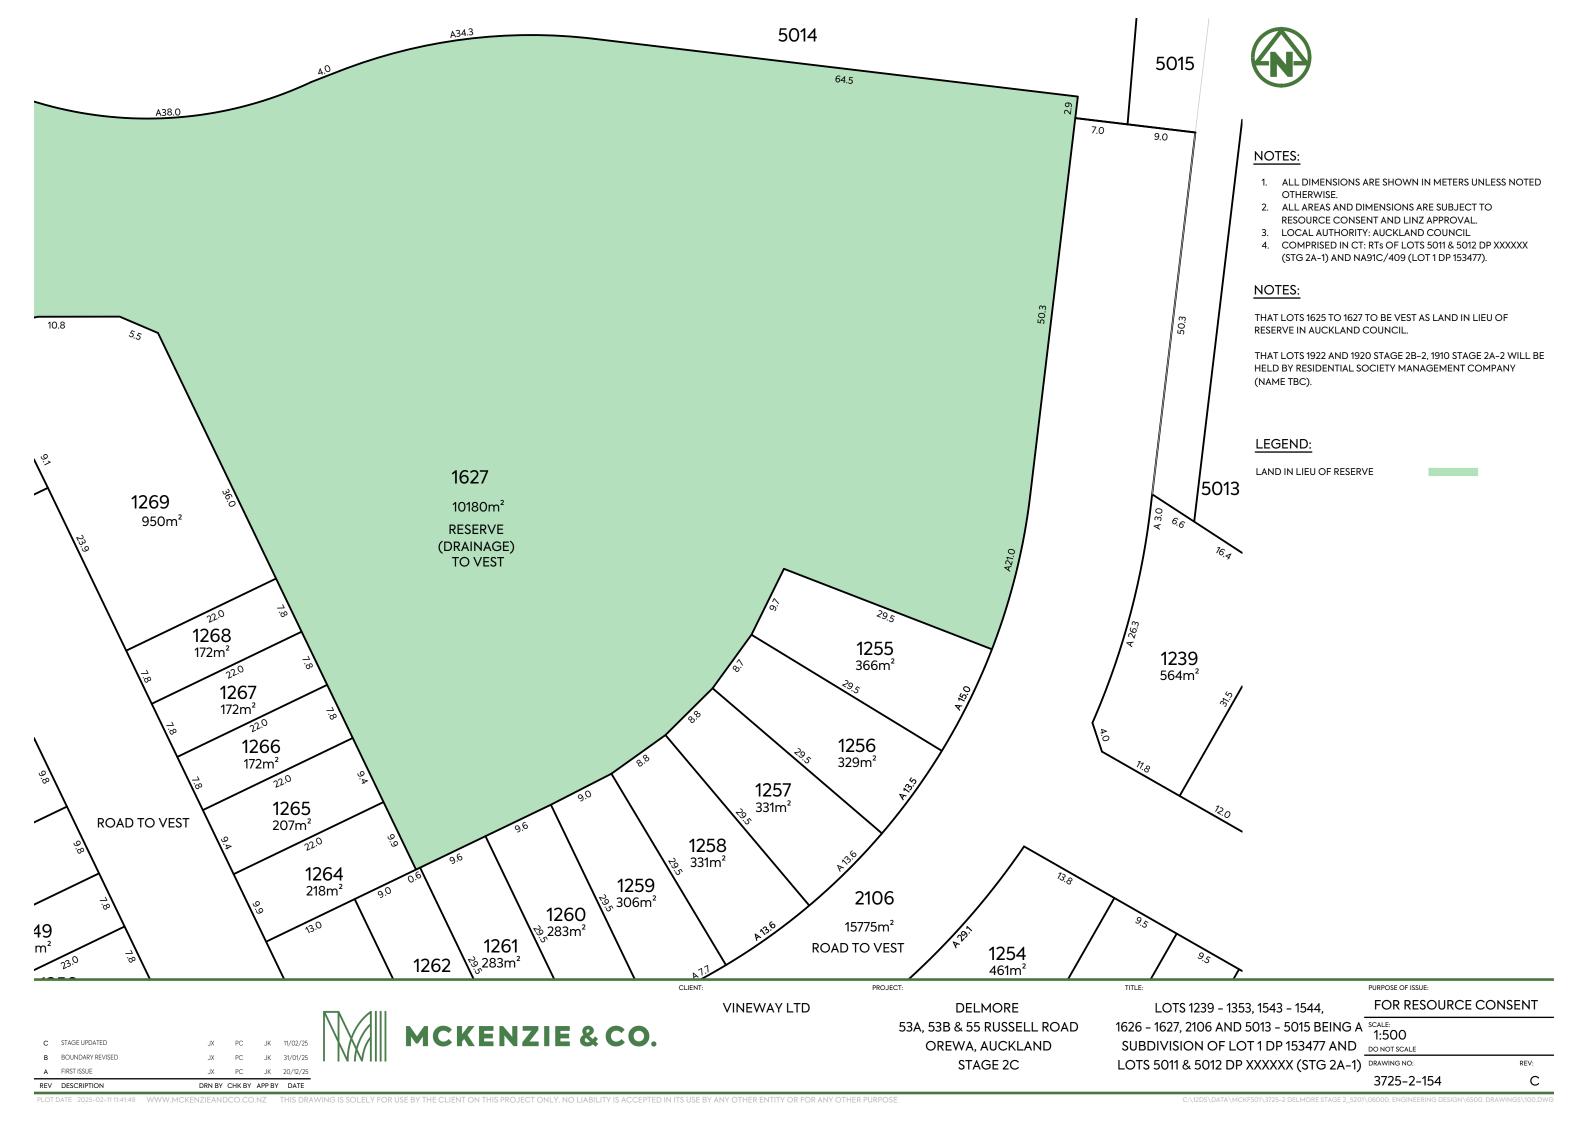

THAT LOTS 1625 TO 1627 TO BE VESTAS LAND IN LIEU OF RESERVE IN AUCKLAND COUNCIL.

THAT LOTS 1922 AND 1920 STAGE 2B-2, 1910 STAGE 2A-2 WILL BE HELD BY RESIDENTIAL SOCIETY MANAGEMENT COMPANY (NAME TBC).

# NOTES:

THAT LOTS 1625 TO 1627 TO BE VEST AS DRAINAGE RESERVE IN

THAT LOTS 1922 AND 1920 STAGE 2B-2, 1910 STAGE 2A-2 WILL BE HELD BY RESIDENTIAL SOCIETY MANAGEMENT COMPANY