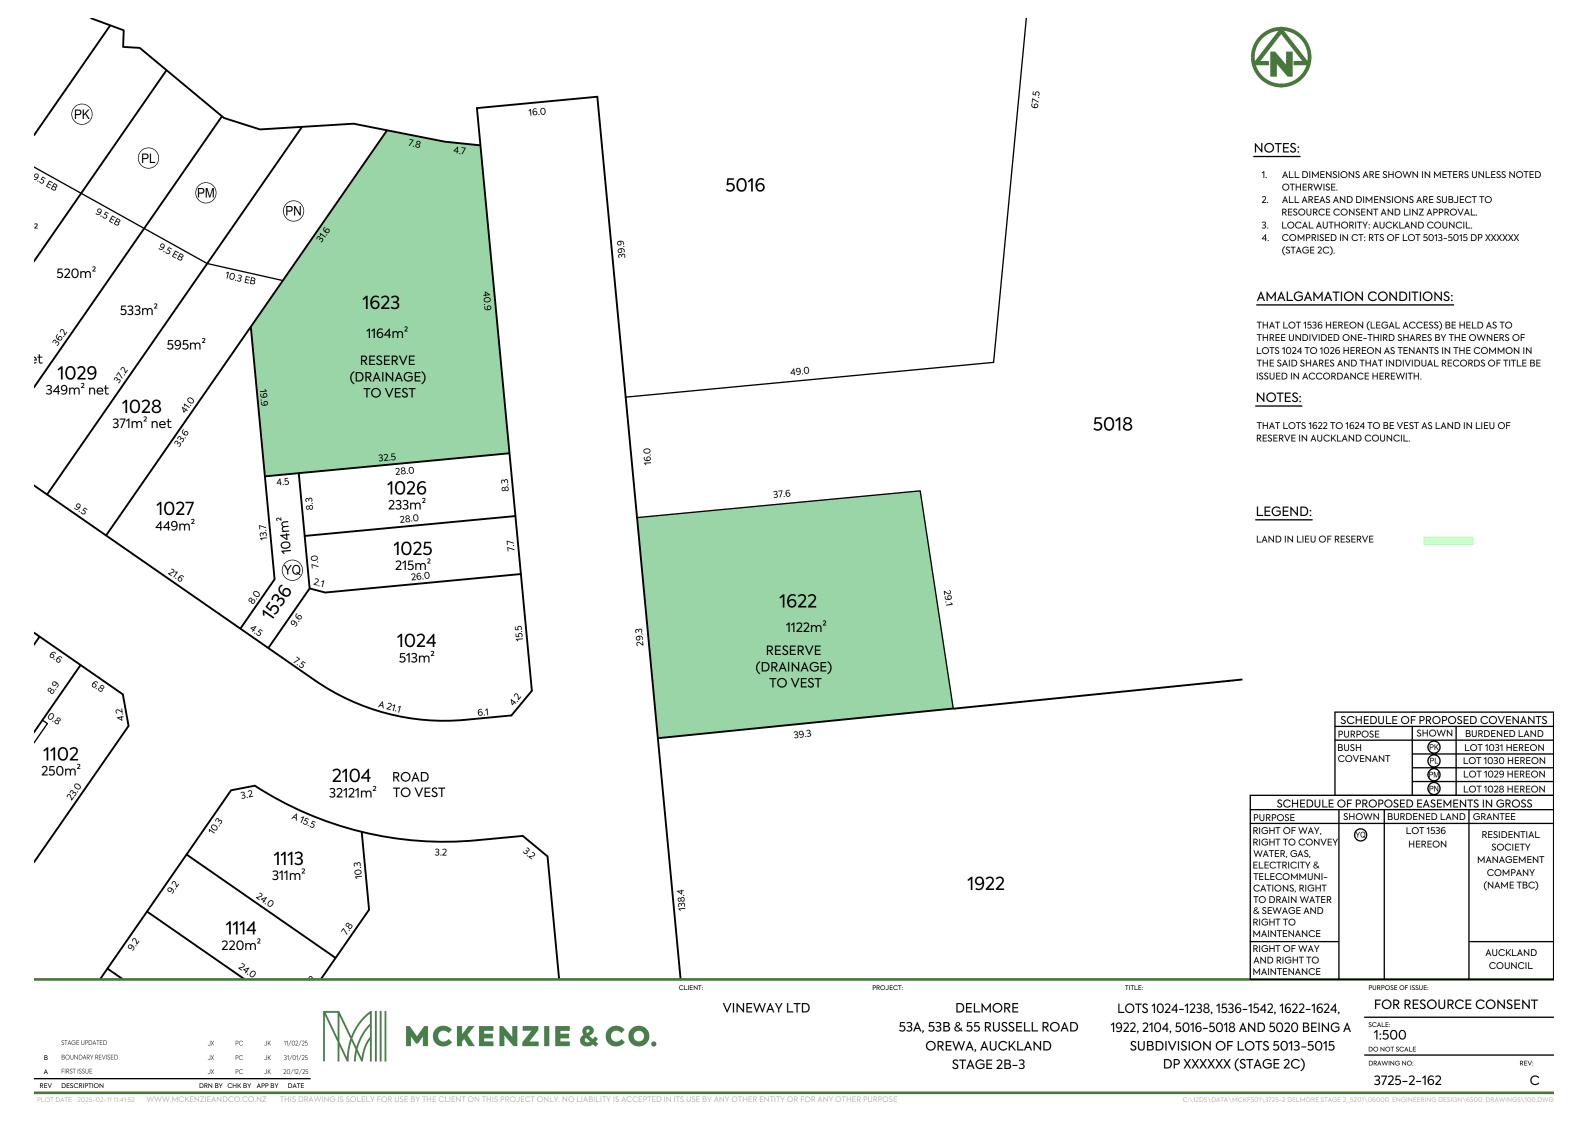

#### NOTES:

THAT LOTS 1622 TO 1624 TO BE VEST AS LAND IN LIEU OF RESERVE IN AUCKLAND COUNCIL.

#### NOTES:

THAT LOTS 1622 TO 1624 TO BE VEST AS LAND IN LIEU OF RESERVE IN AUCKLAND COUNCIL.

|  | SCHI                                                                                                                                         | ED  | DULE OF PROPOSED EASEMENTS     |   |                               |   |                                                 |  |
|--|----------------------------------------------------------------------------------------------------------------------------------------------|-----|--------------------------------|---|-------------------------------|---|-------------------------------------------------|--|
|  | PURPOSE                                                                                                                                      | Sŀ  | HOWN BURDENED LAND             |   |                               | В | BENEFITED LAND                                  |  |
|  | RIGHT TO                                                                                                                                     |     | $\otimes$                      | ĭ | OT 1130 HEREON                | ᆚ | OT 1129 HEREON                                  |  |
|  | MAINTENANCE                                                                                                                                  |     | ➂                              | ĭ | OT 1131 HEREON                | ┙ | OT 1130 HEREON                                  |  |
|  |                                                                                                                                              |     | Œ                              | ĭ | OT 1132 HEREON                | ᆚ | OT 1131 HEREON                                  |  |
|  |                                                                                                                                              |     | $(\mathbb{S})$                 | ŭ | OT 1134 HEREON                | ᆚ | OT 1133 HEREON                                  |  |
|  |                                                                                                                                              |     | B                              | Ĺ | OT 1135 HEREON                | ᆚ | OT 1134 HEREON                                  |  |
|  |                                                                                                                                              |     | <u>(C</u>                      | ŭ | OT 1136 HEREON                | ┙ | OT 1135 HEREON                                  |  |
|  |                                                                                                                                              |     | 9                              | Ĺ | OT 1137 HEREON                | ᆚ | OT 1136 HEREON                                  |  |
|  | SCHEDUL                                                                                                                                      | E ( | OF PROPOSED EASEMENTS IN GROSS |   |                               |   |                                                 |  |
|  | PURPOSE RIGHT OF WAY, RIGHT TO CONVEY WATER, GAS, ELECTRICITY & TELECOMMUNI- CATIONS, RIGHT TO DRAIN WATER & SEWAGE AND RIGHT TO MAINTENANCE |     | SHOWN                          |   | BURDENED LAND LOT 1540 HEREON |   | GRANTEE                                         |  |
|  |                                                                                                                                              |     |                                |   |                               |   | RESIDENTIAL<br>SOCIETY<br>MANAGEMENT<br>COMPANY |  |
|  |                                                                                                                                              |     | 0                              |   | LOT 1541<br>HEREON            |   | (NAME TBC)                                      |  |