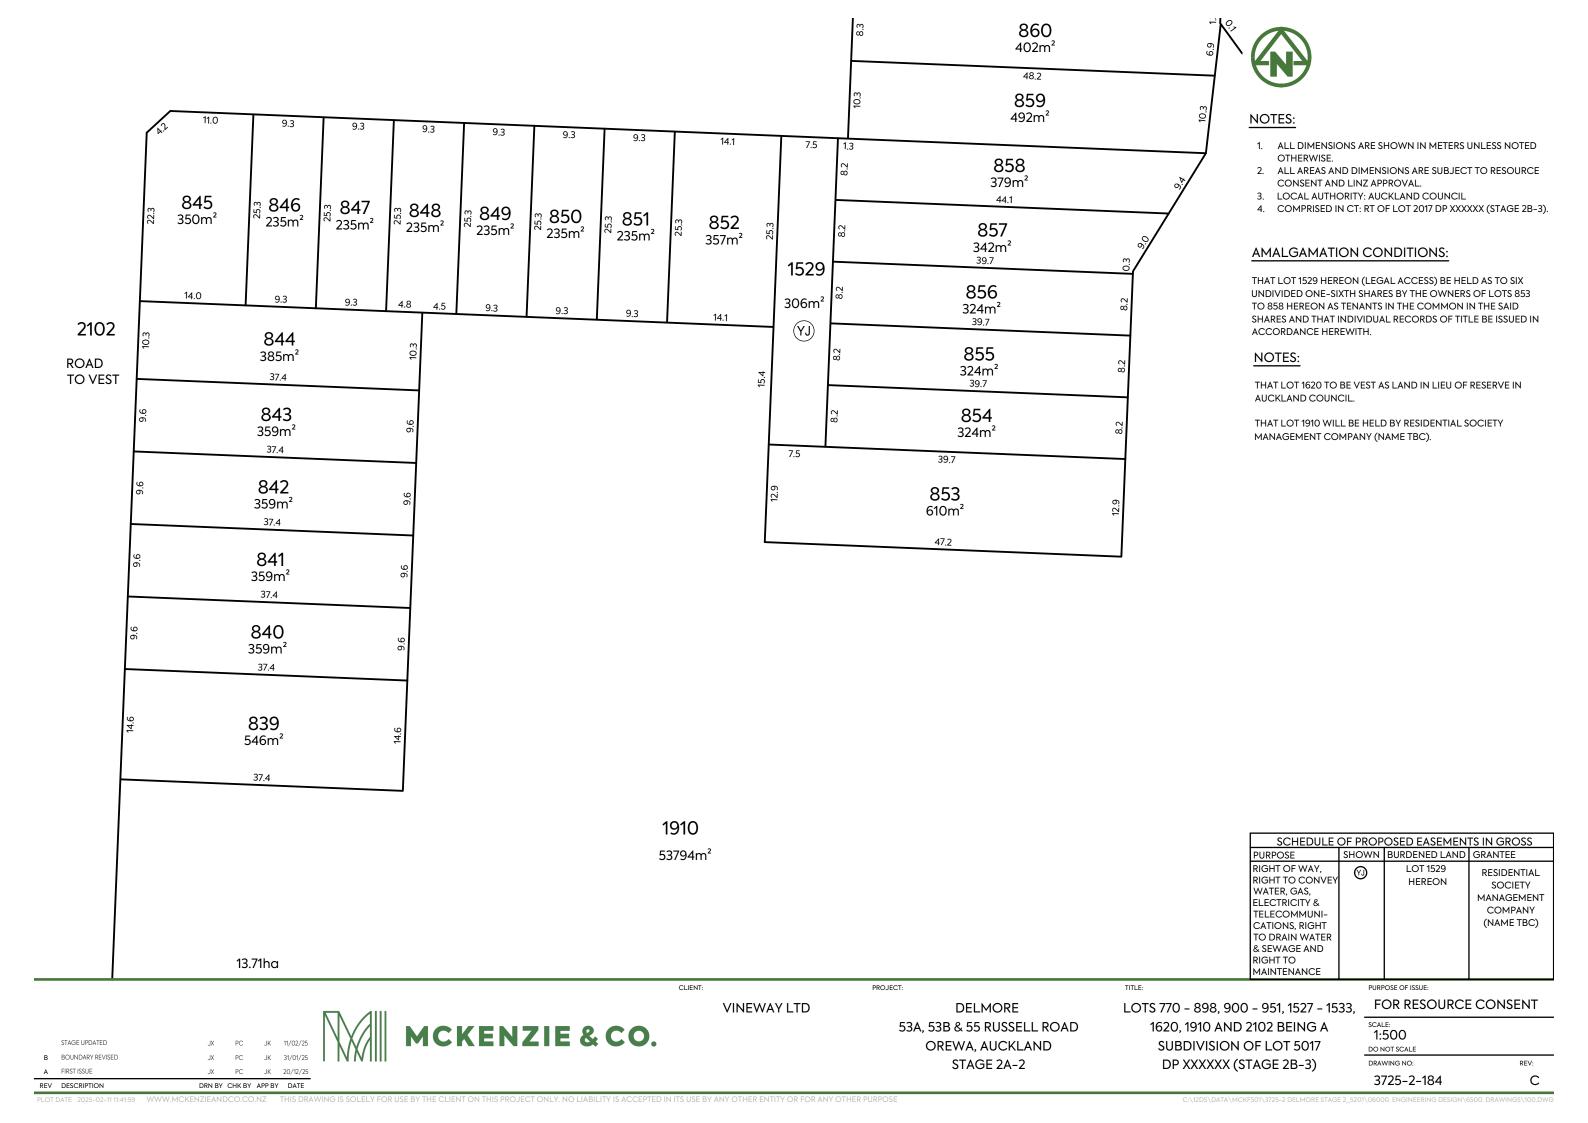

#### NOTES:

THAT LOTS 1622 TO 1624 TO BE VEST AS LAND IN LIEU OF RESERVE IN AUCKLAND COUNCIL.

#### NOTES:

THAT LOTS 1622 TO 1624 TO BE VEST AS LAND IN LIEU OF RESERVE IN AUCKLAND COUNCIL.

|  | SCHI                                                                                                                                         | ED  | DULE OF PROPOSED EASEMENTS     |   |                               |   |                                                 |  |
|--|----------------------------------------------------------------------------------------------------------------------------------------------|-----|--------------------------------|---|-------------------------------|---|-------------------------------------------------|--|
|  | PURPOSE                                                                                                                                      | Sŀ  | HOWN BURDENED LAND             |   |                               | В | BENEFITED LAND                                  |  |
|  | RIGHT TO                                                                                                                                     |     | $\otimes$                      | ĭ | OT 1130 HEREON                | ᆚ | OT 1129 HEREON                                  |  |
|  | MAINTENANCE                                                                                                                                  |     | ➂                              | ĭ | OT 1131 HEREON                | ┙ | OT 1130 HEREON                                  |  |
|  |                                                                                                                                              |     | Œ                              | ĭ | OT 1132 HEREON                | ᆚ | OT 1131 HEREON                                  |  |
|  |                                                                                                                                              |     | $(\mathbb{S})$                 | ŭ | OT 1134 HEREON                | ᆚ | OT 1133 HEREON                                  |  |
|  |                                                                                                                                              |     | B                              | Ĺ | OT 1135 HEREON                | ᆚ | OT 1134 HEREON                                  |  |
|  |                                                                                                                                              |     | <u>(C</u>                      | ŭ | OT 1136 HEREON                | ┙ | OT 1135 HEREON                                  |  |
|  |                                                                                                                                              |     | 9                              | Ĺ | OT 1137 HEREON                | ᆚ | OT 1136 HEREON                                  |  |
|  | SCHEDUL                                                                                                                                      | E ( | OF PROPOSED EASEMENTS IN GROSS |   |                               |   |                                                 |  |
|  | PURPOSE RIGHT OF WAY, RIGHT TO CONVEY WATER, GAS, ELECTRICITY & TELECOMMUNI- CATIONS, RIGHT TO DRAIN WATER & SEWAGE AND RIGHT TO MAINTENANCE |     | SHOWN                          |   | BURDENED LAND LOT 1540 HEREON |   | GRANTEE                                         |  |
|  |                                                                                                                                              |     |                                |   |                               |   | RESIDENTIAL<br>SOCIETY<br>MANAGEMENT<br>COMPANY |  |
|  |                                                                                                                                              |     | 0                              |   | LOT 1541<br>HEREON            |   | (NAME TBC)                                      |  |

#### NOTES:

THAT LOTS 1622 TO 1624 TO BE VESTAS LAND IN LIEU OF RESERVE IN AUCKLAND COUNCIL.

FOR RESOURCE CONSENT

SCALE: 1:500 DO NOT SCALE

DRAWING NO: 3725-2-170 С

OREWA, AUCKLAND STAGE 2B-3

LOTS 1024-1238, 1536-1542, 1622-1624, 1922, 2104, 5016-5018 AND 5020 BEING A SUBDIVISION OF LOTS 5013-5015 DP XXXXXX (STAGE 2C)