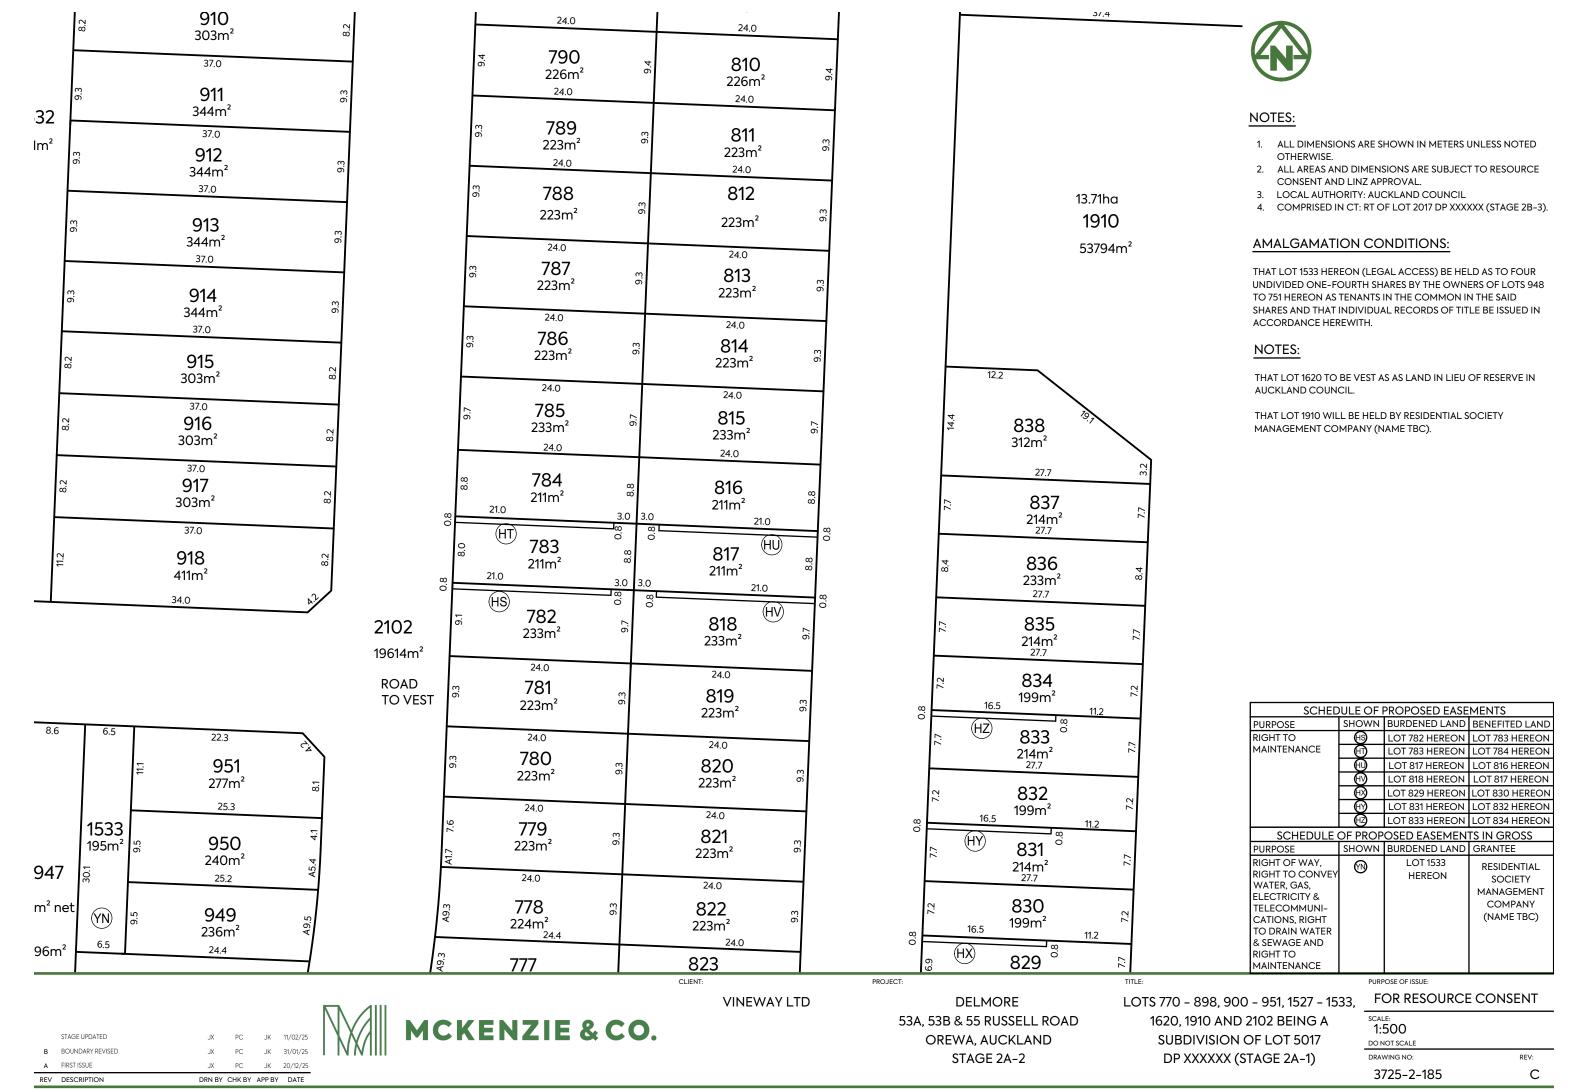

SCALE: 1:500

DO NOT SCALE

3725-2-174

DRN BY CHK BY APP BY DATE

STAGE 2B-1

DRAWING NO: 3725-2-175

С

| 6<br>6                      |                         | 898 437m²                                   | 6                    |                                                             |                                                                |                                                                                                                                                                                                    |
|-----------------------------|-------------------------|---------------------------------------------|----------------------|-------------------------------------------------------------|----------------------------------------------------------------|----------------------------------------------------------------------------------------------------------------------------------------------------------------------------------------------------|
| 46.2                        | 6;<br>9                 |                                             | 8.2                  | 8.9 8.1 8.1                                                 | 8.1 8.9                                                        | NOTES:                                                                                                                                                                                             |
| 920<br>455m <sup>2</sup>    | 6.                      | 37.0<br>900<br>303m²                        | 82                   |                                                             | 8.9                                                            | ALL DIMENSIONS ARE SHOWN IN METERS UNLESS NOTED OTHERWISE.      ALL AREAS AND DIMENSIONS ARE SUBJECT TO RESOURCE                                                                                   |
| ස් 921<br>429m²             | 9.3                     | 37.0<br>901<br>303m²                        | 8.2                  | 798 5 799 5800 170m² 170m²                                  | 801 802 802 246m² §                                            | CONSENT AND LINZ APPROVAL. 3. LOCAL AUTHORITY: AUCKLAND COUNCIL                                                                                                                                    |
| 922<br>429m <sup>2</sup>    | 33                      | 37.0<br>8 902                               | 3.2                  | 11.9 8.1 8.1<br>O 15.28 (VI)                                | 8.1 11.9                                                       | AMALGAMATION CONDITIONS:  THAT LOT 1528 HEREON (LEGAL ACCESS) BE HELD AS TO FIVE UNDIVIDED ONE-FIFTH SHARES BY THE OWNERS OF LOTS                                                                  |
| 46.2                        | 05                      | 303m²<br>37.0<br>903                        |                      | 1528 (Y)<br>24.0<br>29 797                                  | 192m <sup>2</sup> Q                                            | 798 TO 802 HEREON AS TENANTS IN THE COMMON IN THE SAID SHARES AND THAT INDIVIDUAL RECORDS OF TITLE BE ISSUED IN ACCORDANCE HEREWITH.                                                               |
| 923<br>429m²                | 69.3                    | 37.0                                        | 69                   | 264m <sup>2</sup> 24.0                                      | 803<br>264m² E                                                 | THAT LOT 1532 HEREON (LEGAL ACCESS) BE HELD AS TO THIRTEEN UNDIVIDED ONE-THIRTEENTH SHARES BY THE OWNERS OF LOTS 919 TO 931 HEREON AS TENANTS IN THE COMMON IN THE SAID SHARES AND THAT INDIVIDUAL |
| ສ <b>924</b><br>429m²       | က်                      | 904<br>344m²                                | 6<br>8:              | 796<br>226m² 5                                              | 804<br>226m² 5                                                 | RECORDS OF TITLE BE ISSUED IN ACCORDANCE HEREWITH.  NOTES:                                                                                                                                         |
| #6.2<br><b>925</b><br>429m² | 6.3                     | <sup>37.0</sup><br>905<br>344m <sup>2</sup> | 69                   | 795<br>226m <sup>2</sup>                                    | 24.0<br>805<br>226m <sup>2</sup>                               | THAT LOT 1620 TO BE VEST AS LAND IN LIEU OF RESERVE IN AUCKLAND COUNCIL.  THAT LOT 1910 WILL BE HELD BY RESIDENTIAL SOCIETY MANAGEMENT COMPANY (NAME TBC).                                         |
| 926<br>429m²                | £.                      | 37.0<br>906<br>344m²                        | 6.3                  | 794<br>6 794<br>7 794                                       | 24.0                                                           | THURSENETT GOTHAUT (WITE 199).                                                                                                                                                                     |
| 46.2<br>927                 | G/                      | 37.0<br>8 907                               | 2102<br>ROAD TO VEST | 24.0                                                        | 226m² oʻ<br>24.0                                               |                                                                                                                                                                                                    |
| 429m²<br>46.2               | 6.3                     | 303m <sup>2</sup> 37.0 908                  | ω                    | 226m <sup>2</sup> 6                                         | 807<br>226m²<br>24.0                                           |                                                                                                                                                                                                    |
| 928<br>429m²                | ස<br>ර                  | 303m²<br>37.0<br>№ 909                      |                      | 792<br>226m²<br>24.0                                        | 808<br>226m <sup>2</sup>                                       |                                                                                                                                                                                                    |
| 46.2<br><b>929</b><br>429m² | 6.<br>8.                | 303m²                                       | 8.2                  | 5. 791 6. 226m²                                             | 809<br>226m²                                                   |                                                                                                                                                                                                    |
| 46.2<br>930<br>429m²        | 9.3                     | % 910<br>303m²                              | 8.2                  | 24.0<br>790<br>226m²                                        | 810<br>236m²                                                   | SCHEDULE OF PROPOSED EASEMENTS IN GROSS                                                                                                                                                            |
| 46.2<br><b>931</b>          | 1532                    | ි <b>911</b><br>344m²                       | თ.                   | 226m<br>24.0<br>789 m                                       | 24.0                                                           | PURPOSE SHOWN BURDENED LAND GRANTEE RIGHT OF WAY, RIGHT TO CONVEY WATER, GAS, ELECTRICITY &  SHOWN BURDENED LAND GRANTEE  RESIDENTIAL SOCIETY MANAGEMENT                                           |
| 498m² net<br>46.2 EB        | 2061m <sup>2</sup> (YM) | 912<br>344m²                                | 69                   | 223m² of 24.0                                               | 811<br>223m²<br>24.0                                           | TELECOMMUNI- CATIONS, RIGHT TO DRAIN WATER & SEWAGE AND RIGHT TO                                                                                                                                   |
|                             |                         |                                             | LIENT: VINEWAY LTD   | PROJECT:  DELMORE                                           | 812<br>TITLE:<br>LOTS 770 - 898, 900                           | PURPOSE OF ISSUE: - 951, 1527 - 1533, FOR RESOURCE CONSENT                                                                                                                                         |
|                             | 31/01/25                | KENZIE & CO.                                |                      | 53A, 53B & 55 RUSSELL ROAD<br>OREWA, AUCKLAND<br>STAGE 2A-2 | 1620, 1910 AND 2<br>SUBDIVISION C<br>DP XXXXXX (S <sup>-</sup> | DF LOT 5017 1:500<br>DO NOT SCALE                                                                                                                                                                  |

REV DESCRIPTION DRN BY CHK BY APP BY DATE

A FIRST ISSUE

DP XXXXXX (STAGE 2A-1)

DRAWING NO: 3725-2-181

SUBDIVISION OF LOT 5017

DP XXXXXX (STAGE 2B-3)

RESIDENTIAL

SOCIETY

MANAGEMENT

COMPANY

(NAME TBC)

С

DO NOT SCALE

DRAWING NO:

3725-2-182

OREWA, AUCKLAND

STAGE 2A-2

C STAGE UPDATED

REV DESCRIPTION

BOUNDARY REVISED

JK 31/01/25

DRN BY CHK BY APP BY DATE

S USE BY ANY OTHER ENTITY OR FOR ANY OTHER PURPOSE