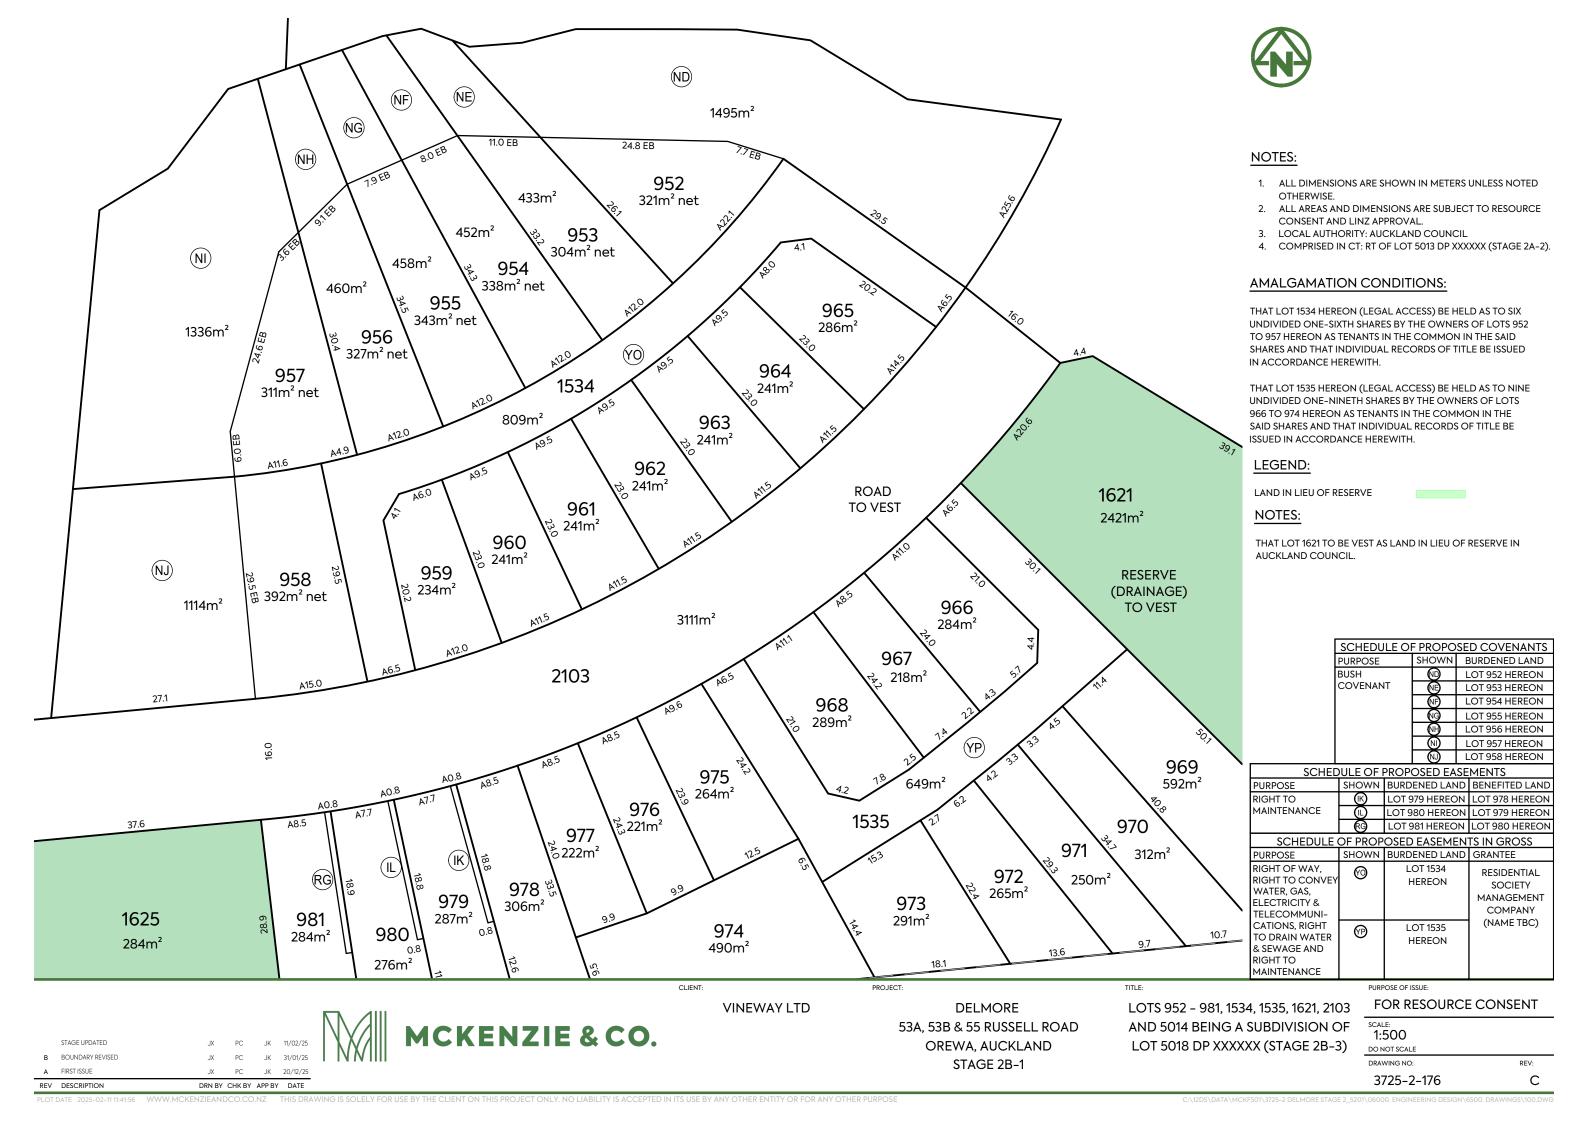

#### **AMALGAMATION CONDITIONS:**

THAT LOT 1540 HEREON (LEGAL ACCESS) BE HELD AS TO TEN UNDIVIDED ONE-TENTH SHARES BY THE OWNERS OF LOTS 1128 TO 1137 HEREON AS TENANTS IN THE COMMON IN THE SAID SHARES AND THAT INDIVIDUAL RECORDS OF TITLE BE ISSUED IN ACCORDANCE HEREWITH.

THAT LOT 1541 HEREON (LEGAL ACCESS) BE HELD AS TO FIVE UNDIVIDED ONE-FIFTH SHARES BY THE OWNERS OF LOTS 1161 TO 1165 HEREON AS TENANTS IN THE COMMON IN THE SAID SHARES AND THAT INDIVIDUAL RECORDS OF TITLE BE ISSUED IN ACCORDANCE HEREWITH.

#### NOTES:

THAT LOTS 1622 TO 1624 TO BE VEST AS LAND IN LIEU OF RESERVE IN AUCKLAND COUNCIL.

|  | SCHI                                                                                                                                         | ED  | DULE OF PROPOSED EASEMENTS     |   |                               |   |                                                 |  |
|--|----------------------------------------------------------------------------------------------------------------------------------------------|-----|--------------------------------|---|-------------------------------|---|-------------------------------------------------|--|
|  | PURPOSE                                                                                                                                      | Sŀ  | HOWN BURDENED LAND             |   |                               | В | BENEFITED LAND                                  |  |
|  | RIGHT TO                                                                                                                                     |     | $\otimes$                      | ĭ | OT 1130 HEREON                | ᆚ | OT 1129 HEREON                                  |  |
|  | MAINTENANCE                                                                                                                                  |     | ➂                              | ĭ | OT 1131 HEREON                | ┙ | OT 1130 HEREON                                  |  |
|  |                                                                                                                                              |     | Œ                              | ĭ | OT 1132 HEREON                | ᆚ | OT 1131 HEREON                                  |  |
|  |                                                                                                                                              |     | $(\mathbb{S})$                 | ŭ | OT 1134 HEREON                | ᆚ | OT 1133 HEREON                                  |  |
|  |                                                                                                                                              |     | B                              | Ĺ | OT 1135 HEREON                | ᆚ | OT 1134 HEREON                                  |  |
|  |                                                                                                                                              |     | <u>(C</u>                      | ŭ | OT 1136 HEREON                | ┙ | OT 1135 HEREON                                  |  |
|  |                                                                                                                                              |     | 9                              | Ĺ | OT 1137 HEREON                | ᆚ | OT 1136 HEREON                                  |  |
|  | SCHEDUL                                                                                                                                      | E ( | OF PROPOSED EASEMENTS IN GROSS |   |                               |   |                                                 |  |
|  | PURPOSE RIGHT OF WAY, RIGHT TO CONVEY WATER, GAS, ELECTRICITY & TELECOMMUNI- CATIONS, RIGHT TO DRAIN WATER & SEWAGE AND RIGHT TO MAINTENANCE |     | SHOWN                          |   | BURDENED LAND LOT 1540 HEREON |   | GRANTEE                                         |  |
|  |                                                                                                                                              |     |                                |   |                               |   | RESIDENTIAL<br>SOCIETY<br>MANAGEMENT<br>COMPANY |  |
|  |                                                                                                                                              |     | 0                              |   | LOT 1541<br>HEREON            |   | (NAME TBC)                                      |  |