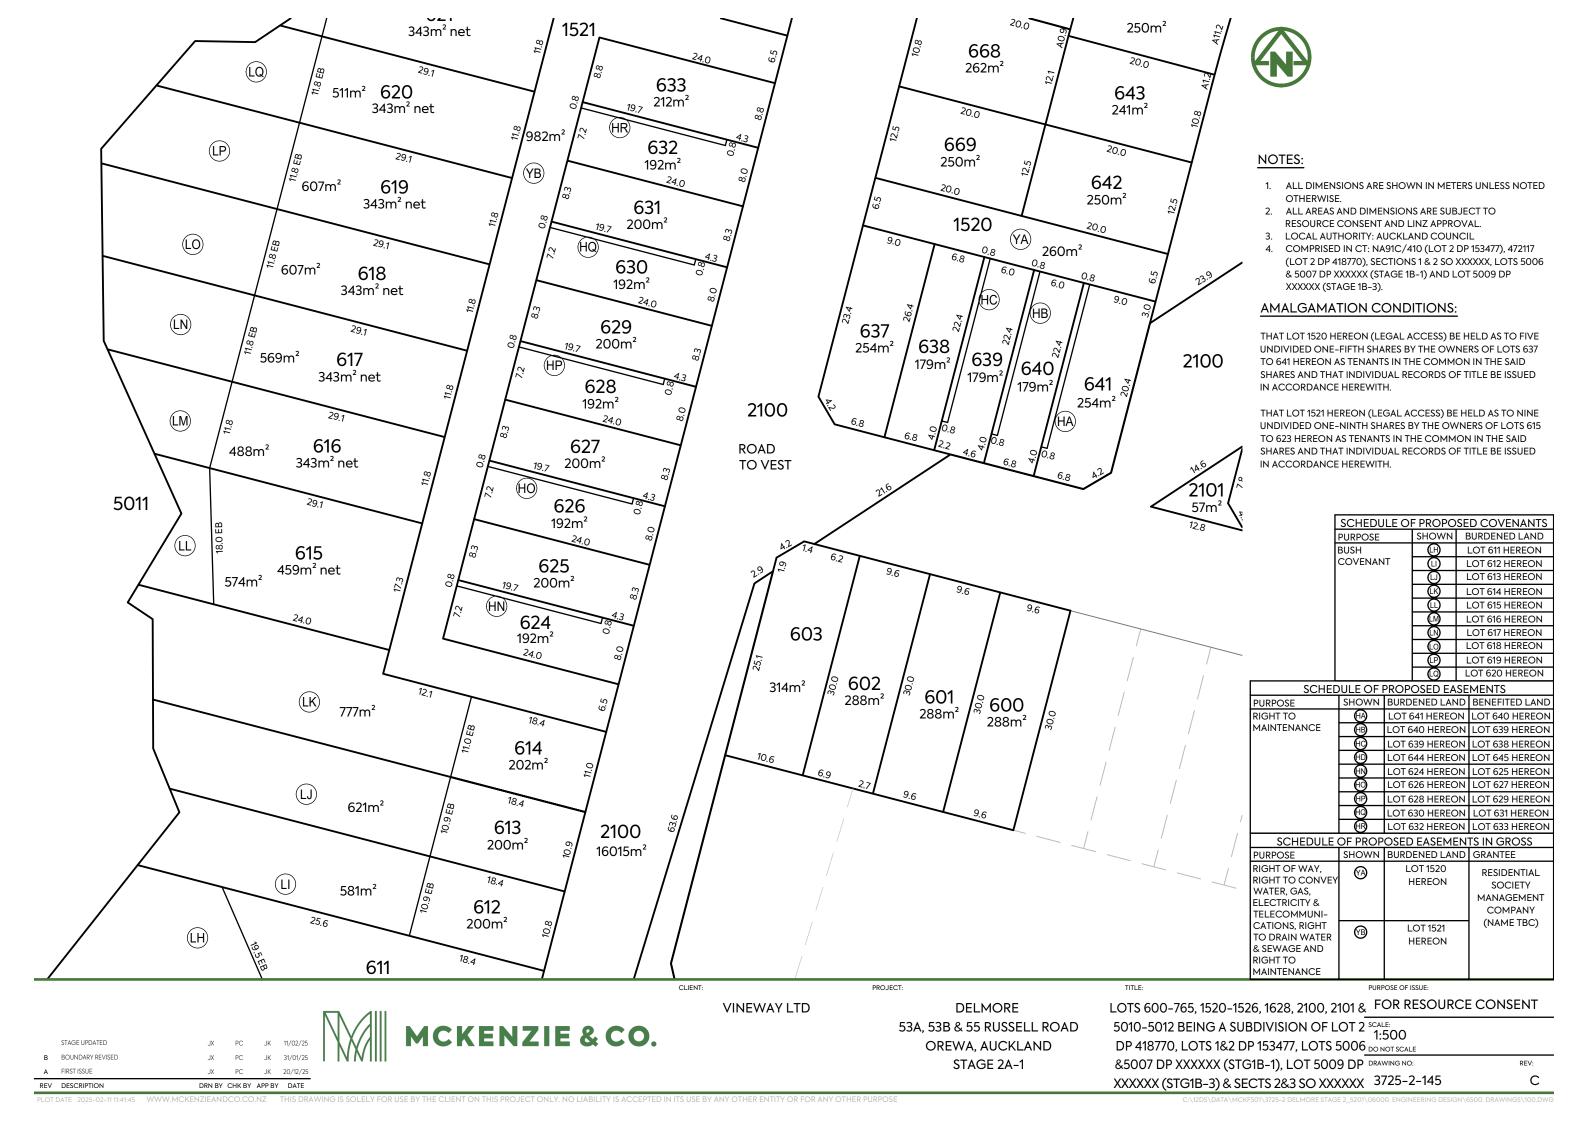

### AMALGAMATION CONDITIONS:

THAT LOT 1537 HEREON (LEGAL ACCESS) BE HELD AS TO TEN UNDIVIDED ONE-TENTH SHARES BY THE OWNERS OF LOTS 1060 TO 1069 HEREON AS TENANTS IN THE COMMON IN THE SAID SHARES AND THAT INDIVIDUAL RECORDS OF TITLE BE ISSUED IN ACCORDANCE HEREWITH.

#### NOTES:

THAT LOTS 1622 TO 1624 TO BE VEST AS LAND IN LIEU OF RESERVE IN AUCKLAND COUNCIL.