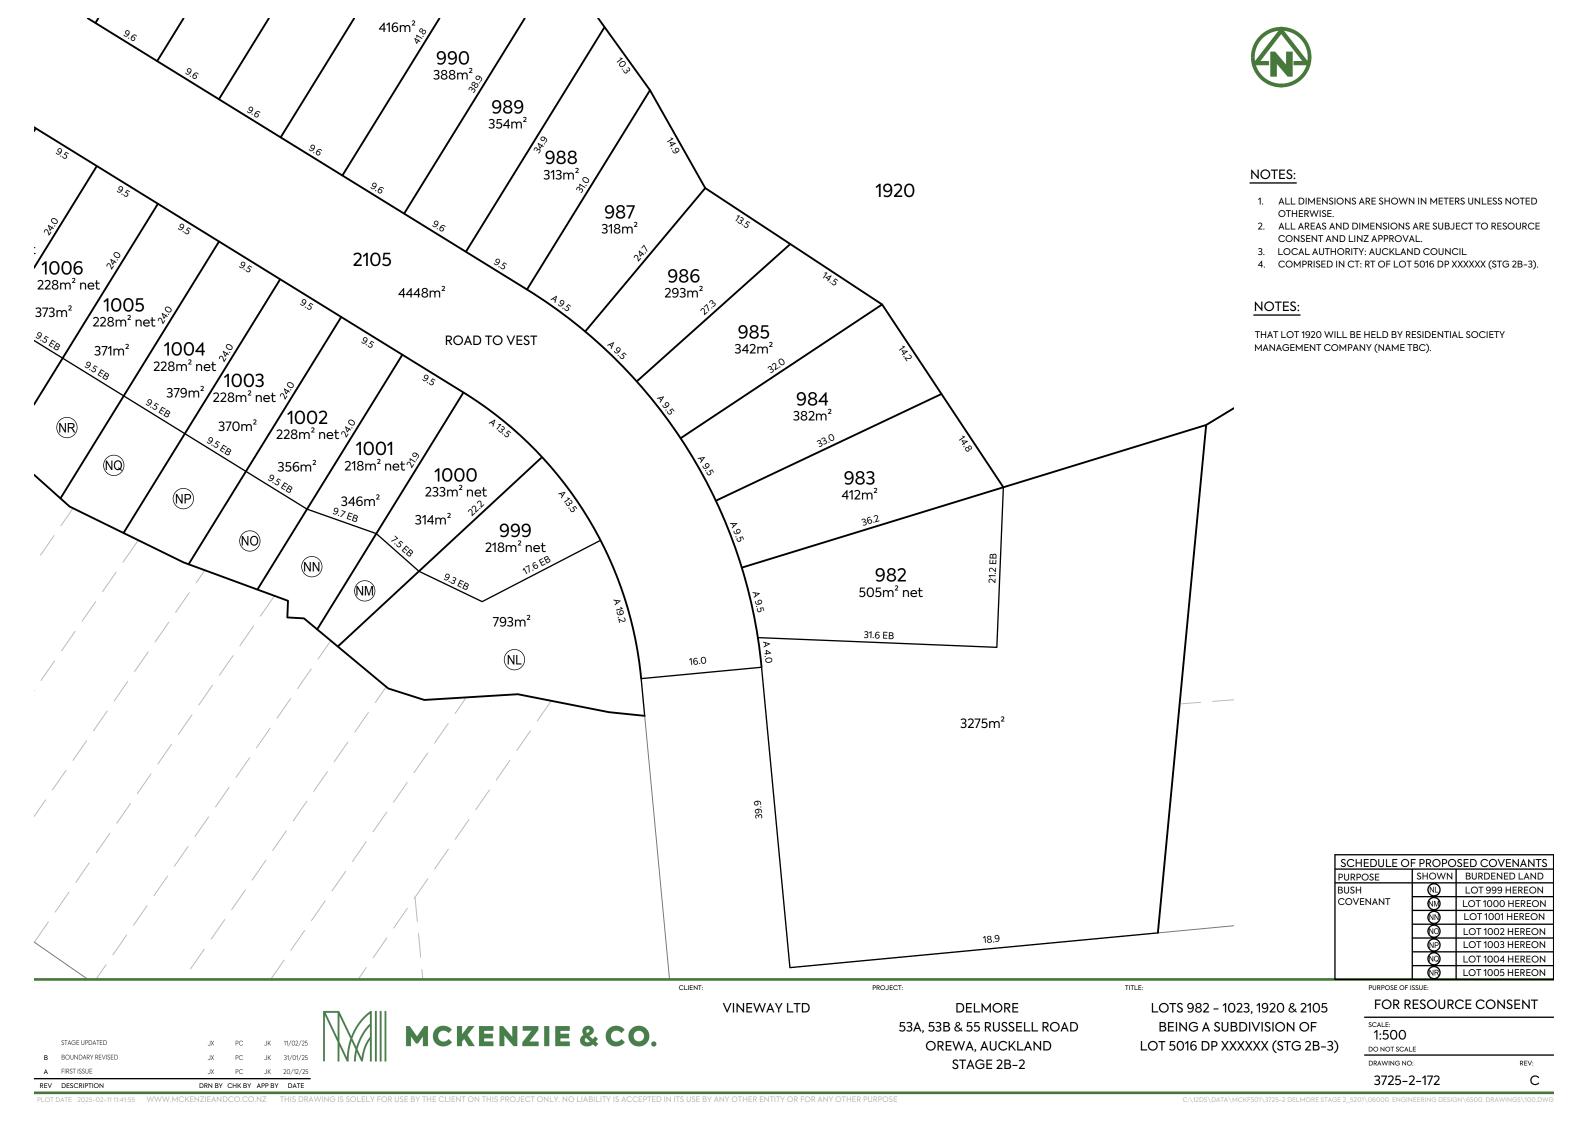

## NOTES:

THAT LOT 1920 WILL BE HELD BY RESIDENTIAL SOCIETY MANAGEMENT COMPANY (NAME TBC).

VINEWAY LTD

1920

2105

STAGE UPDATED B BOUNDARY REVISED

°1023 281m² net

500m<sup>2</sup>

416m²

1020 257m² net

1019 245m² net

MCKENZIE & CO.

**DELMORE** 53A, 53B & 55 RUSSELL ROAD OREWA, AUCKLAND STAGE 2B-2

LOTS 982 - 1023, 1920 & 2105 BEING A SUBDIVISION OF LOT 5016 DP XXXXXX (STG 2B-3)

PURPOSE

COVENANT

FOR RESOURCE CONSENT

SCHEDULE OF PROPOSED COVENANTS

SHOWN BURDENED LAND

LOT 1016 HEREON

LOT 1017 HEREON

LOT 1018 HEREON LOT 1019 HEREON

LOT 1020 HEREON

LOT 1021 HEREON LOT 1022 HEREON LOT 1023 HEREON

LOT 1011 HEREON

С

LOT 1011 HEREON

LOT 1012 HEREON

LOT 1013 HEREON

LOT 1014 HEREON

(B) LOT 1015 HEREON