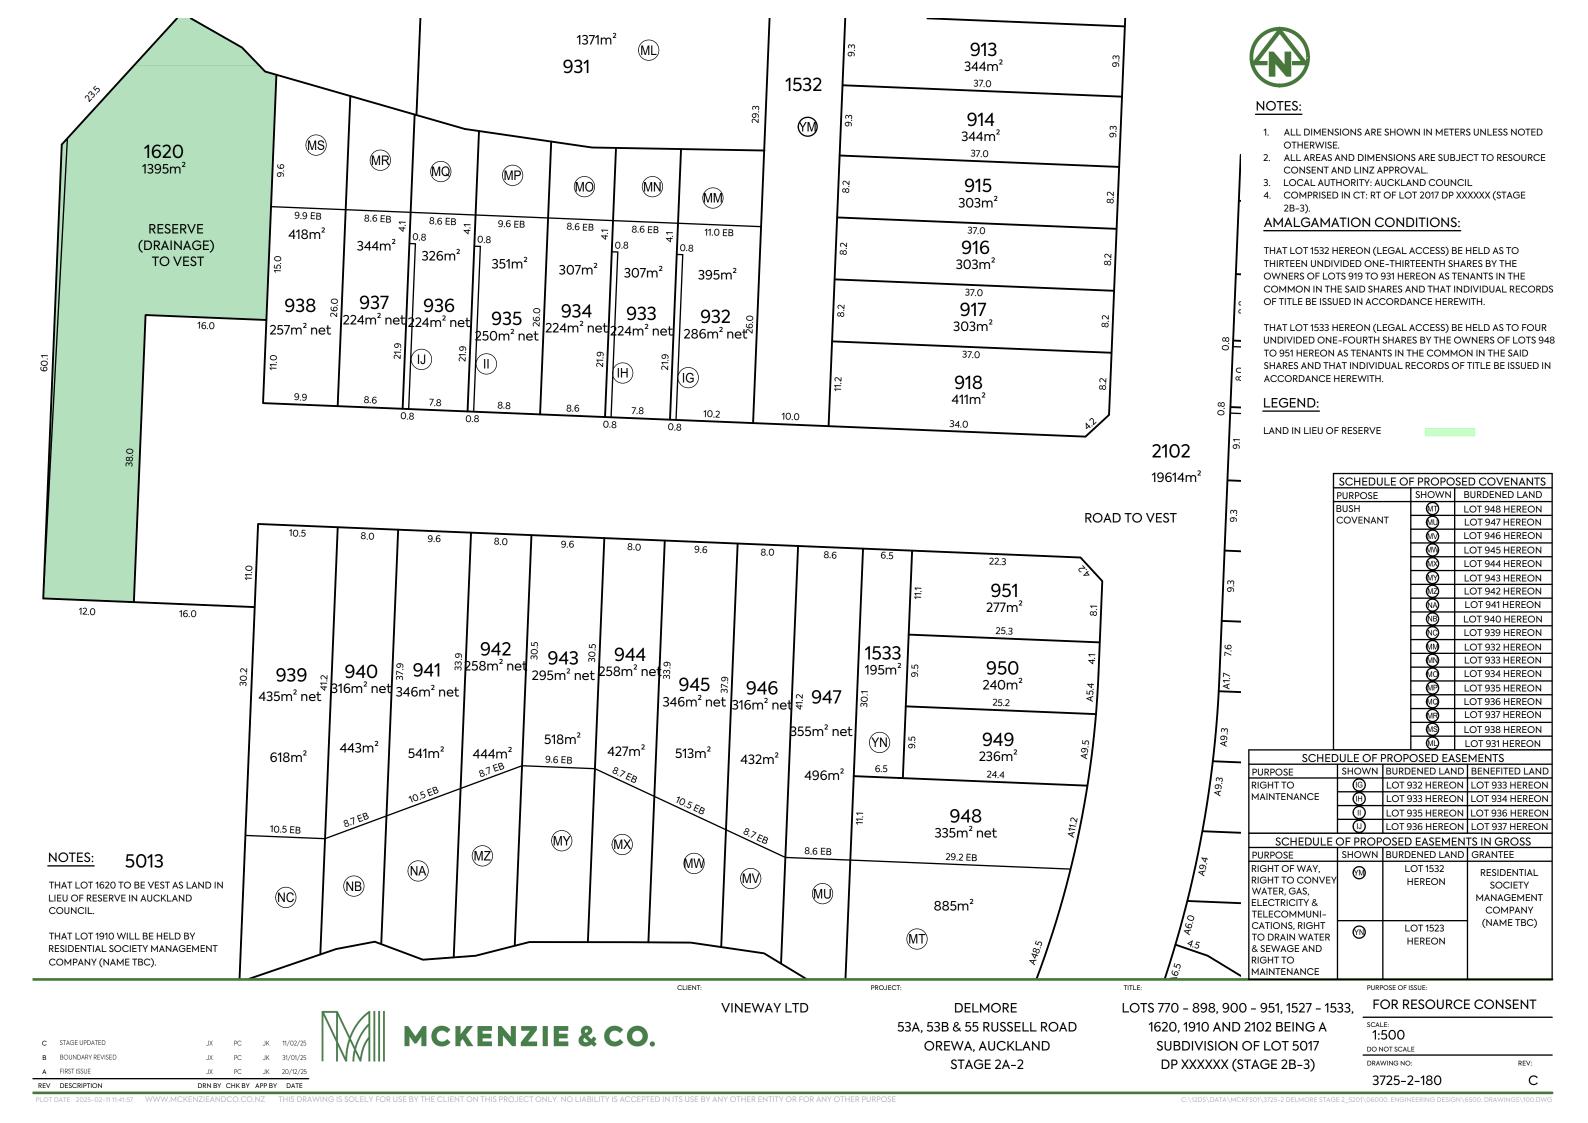

#### NOTES:

THAT LOTS 1622 TO 1624 TO BE VEST AS LAND IN LIEU OF RESERVE IN AUCKLAND COUNCIL.

#### LEGEND:

1922, 2104, 5016-5018 AND 5020 BEING A

SUBDIVISION OF LOTS 5013-5015

DP XXXXXX (STAGE 2C)

LAND IN LIEU OF RESERVE

|   |                                                                                                                                      | _                                       |             |          |                    |            |                                                   |                 |  |  |
|---|--------------------------------------------------------------------------------------------------------------------------------------|-----------------------------------------|-------------|----------|--------------------|------------|---------------------------------------------------|-----------------|--|--|
|   | SCHEDULE OF PROPOSED COVENANTS                                                                                                       |                                         |             |          |                    |            |                                                   |                 |  |  |
|   | PURF                                                                                                                                 |                                         |             | PURPOSE  |                    | SHOWN      | E                                                 | BURDENED LAND   |  |  |
|   |                                                                                                                                      | E                                       | BUSH        |          |                    | 8          | L                                                 | LOT 1070 HEREON |  |  |
|   | COVE                                                                                                                                 |                                         |             | COVENANT |                    | <b>©</b>   | L                                                 | OT 1069 HEREON  |  |  |
|   | SCHI                                                                                                                                 | ED                                      | ULE O       | FI       | PROPOSED EASEMENTS |            |                                                   |                 |  |  |
|   | PURPOSE                                                                                                                              | SH                                      | HOWN        | ВІ       | JRDENED LAND       |            | BENEFITED LAND                                    |                 |  |  |
|   | RIGHT TO                                                                                                                             |                                         | (N) L       |          | OT 1078 HEREON     |            | П                                                 | LOT 1077 HEREON |  |  |
|   | MAINTENANCE                                                                                                                          |                                         | (i)         | L        | OT 107             | 7 HEREON L |                                                   | OT 1076 HEREON  |  |  |
|   | SCHEDUL                                                                                                                              | SCHEDULE OF PROPOSED EASEMENTS IN GROSS |             |          |                    |            |                                                   |                 |  |  |
|   | PURPOSE                                                                                                                              |                                         | SHOW        | N        | BURD               | ENED LAN   | ΙD                                                | GRANTEE         |  |  |
|   | RIGHT OF WAY, RIGHT TO CONVEY WATER, GAS, ELECTRICITY & TELECOMMUNI- CATIONS, RIGHT TO DRAIN WATER & SEWAGE AND RIGHT TO MAINTENANCE |                                         | ו (אי) ו    |          | OT 1537<br>HEREON  |            | RESIDENTIAL SOCIETY MANAGEMENT COMPANY (NAME TBC) |                 |  |  |
|   | RIGHT OF WAY                                                                                                                         |                                         | (₹) LOT     |          | LOT 10             | 070 HEREON |                                                   | AUCKLAND        |  |  |
| L |                                                                                                                                      |                                         | <b>(72)</b> |          | LOT 1069 HEREON    |            | COUNCIL                                           |                 |  |  |
|   | PURPOSE OF ISSUE:                                                                                                                    |                                         |             |          |                    |            |                                                   |                 |  |  |