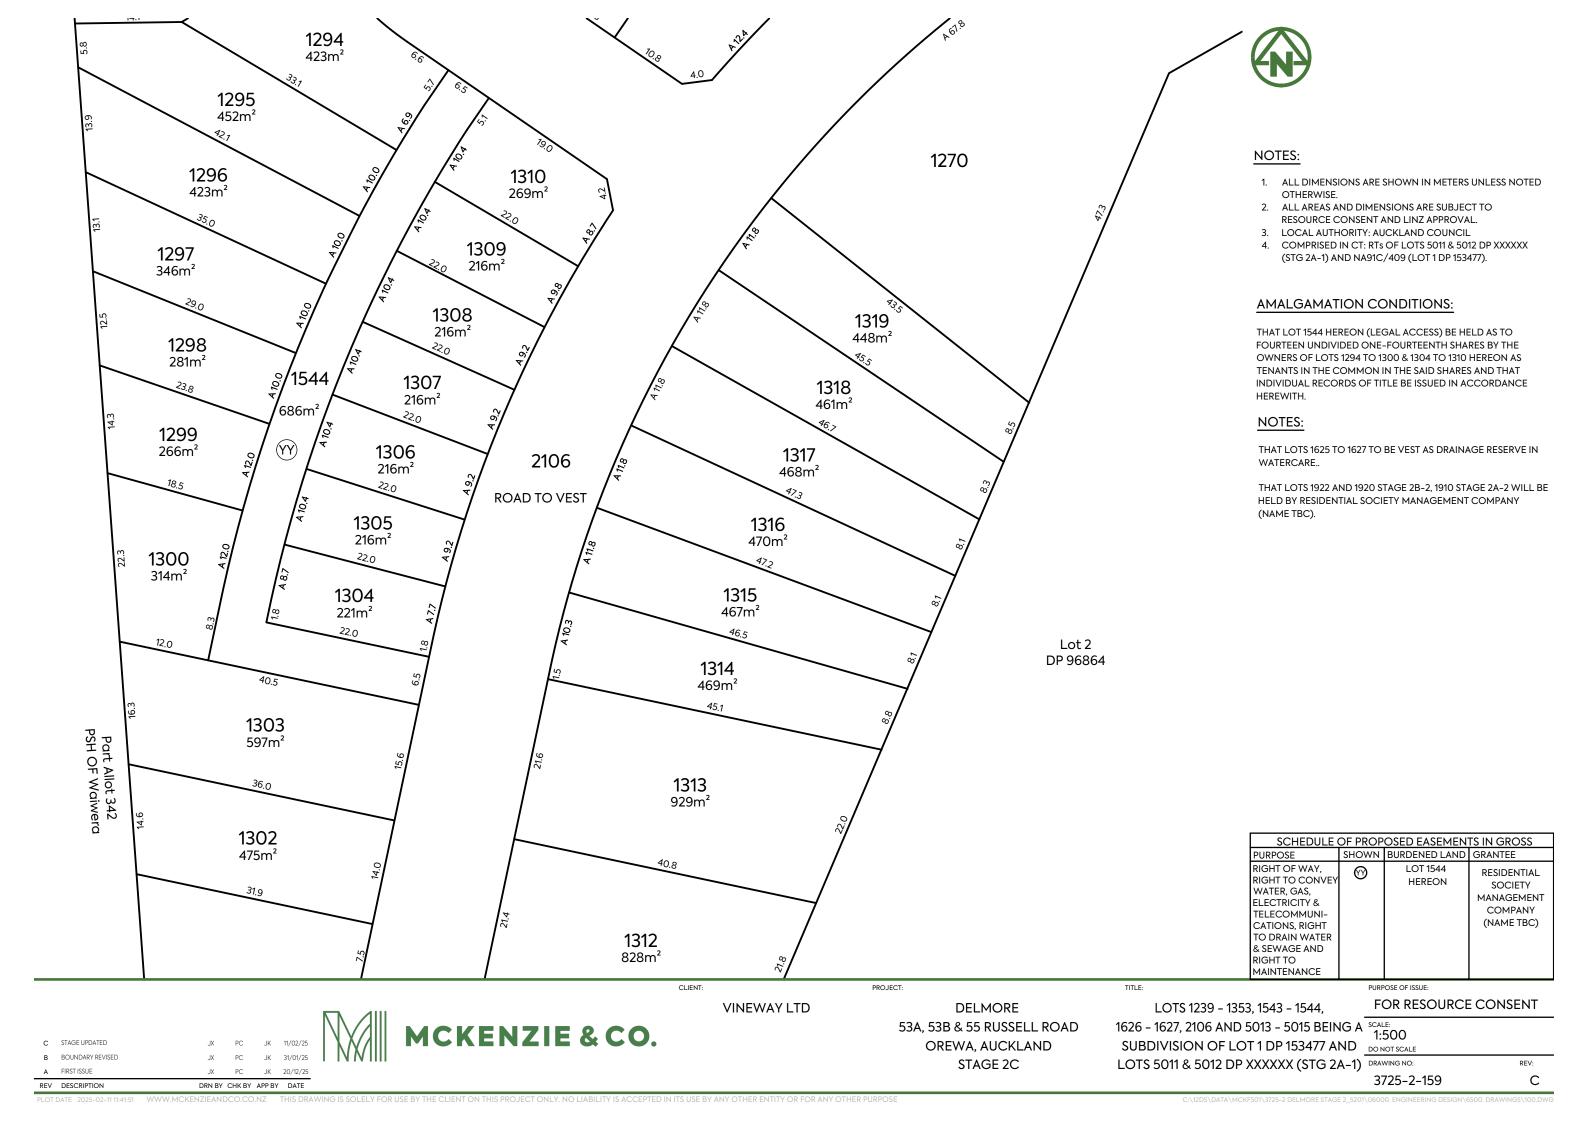

# NOTES:

THAT LOTS 1625 TO 1627 TO BE VEST AS DRAINAGE RESERVE IN

THAT LOTS 1922 AND 1920 STAGE 2B-2, 1910 STAGE 2A-2 WILL BE HELD BY RESIDENTIAL SOCIETY MANAGEMENT COMPANY

#### LEGEND:

LAND IN LIEU OF RESERVE

OREWA, AUCKLAND

STAGE 2C

LOTS 1239 - 1353, 1543 - 1544, 1626 - 1627, 2106 AND 5013 - 5015 BEING A SCALE: 1:500 SUBDIVISION OF LOT 1 DP 153477 AND LOTS 5011 & 5012 DP XXXXXX (STG 2A-1) DRAWING NO:

FOR RESOURCE CONSENT

3725-2-160 С

C STAGE UPDATED B BOUNDARY REVISED DRN BY CHK BY APP BY DATE

- 1. ALL DIMENSIONS ARE SHOWN IN METERS UNLESS NOTED
- 2. ALL AREAS AND DIMENSIONS ARE SUBJECT TO RESOURCE CONSENT AND LINZ APPROVAL.
- LOCAL AUTHORITY: AUCKLAND COUNCIL
- COMPRISED IN CT: RTS OF LOT 5013-5015 DP XXXXXX