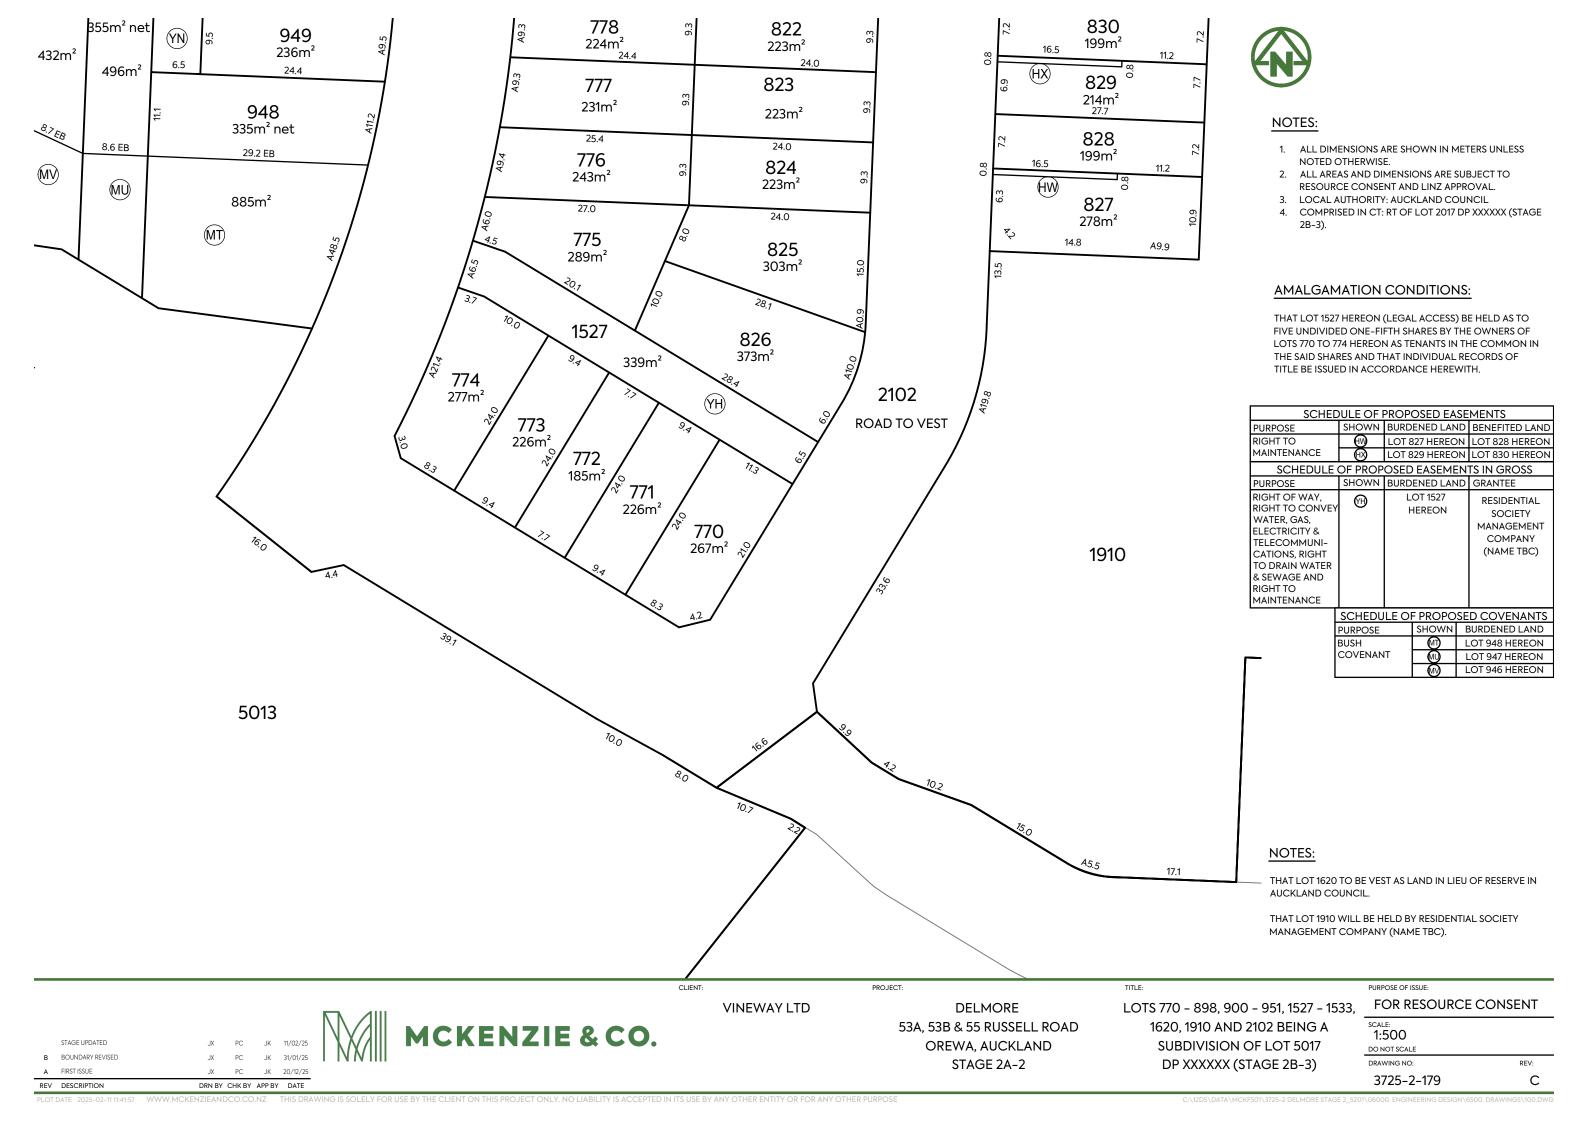

### AMALGAMATION CONDITIONS:

THAT LOT 1537 HEREON (LEGAL ACCESS) BE HELD AS TO TEN UNDIVIDED ONE-TENTH SHARES BY THE OWNERS OF LOTS 1060 TO 1069 HEREON AS TENANTS IN THE COMMON IN THE SAID SHARES AND THAT INDIVIDUAL RECORDS OF TITLE BE ISSUED IN ACCORDANCE HEREWITH.

#### NOTES:

THAT LOTS 1622 TO 1624 TO BE VEST AS LAND IN LIEU OF RESERVE IN AUCKLAND COUNCIL.