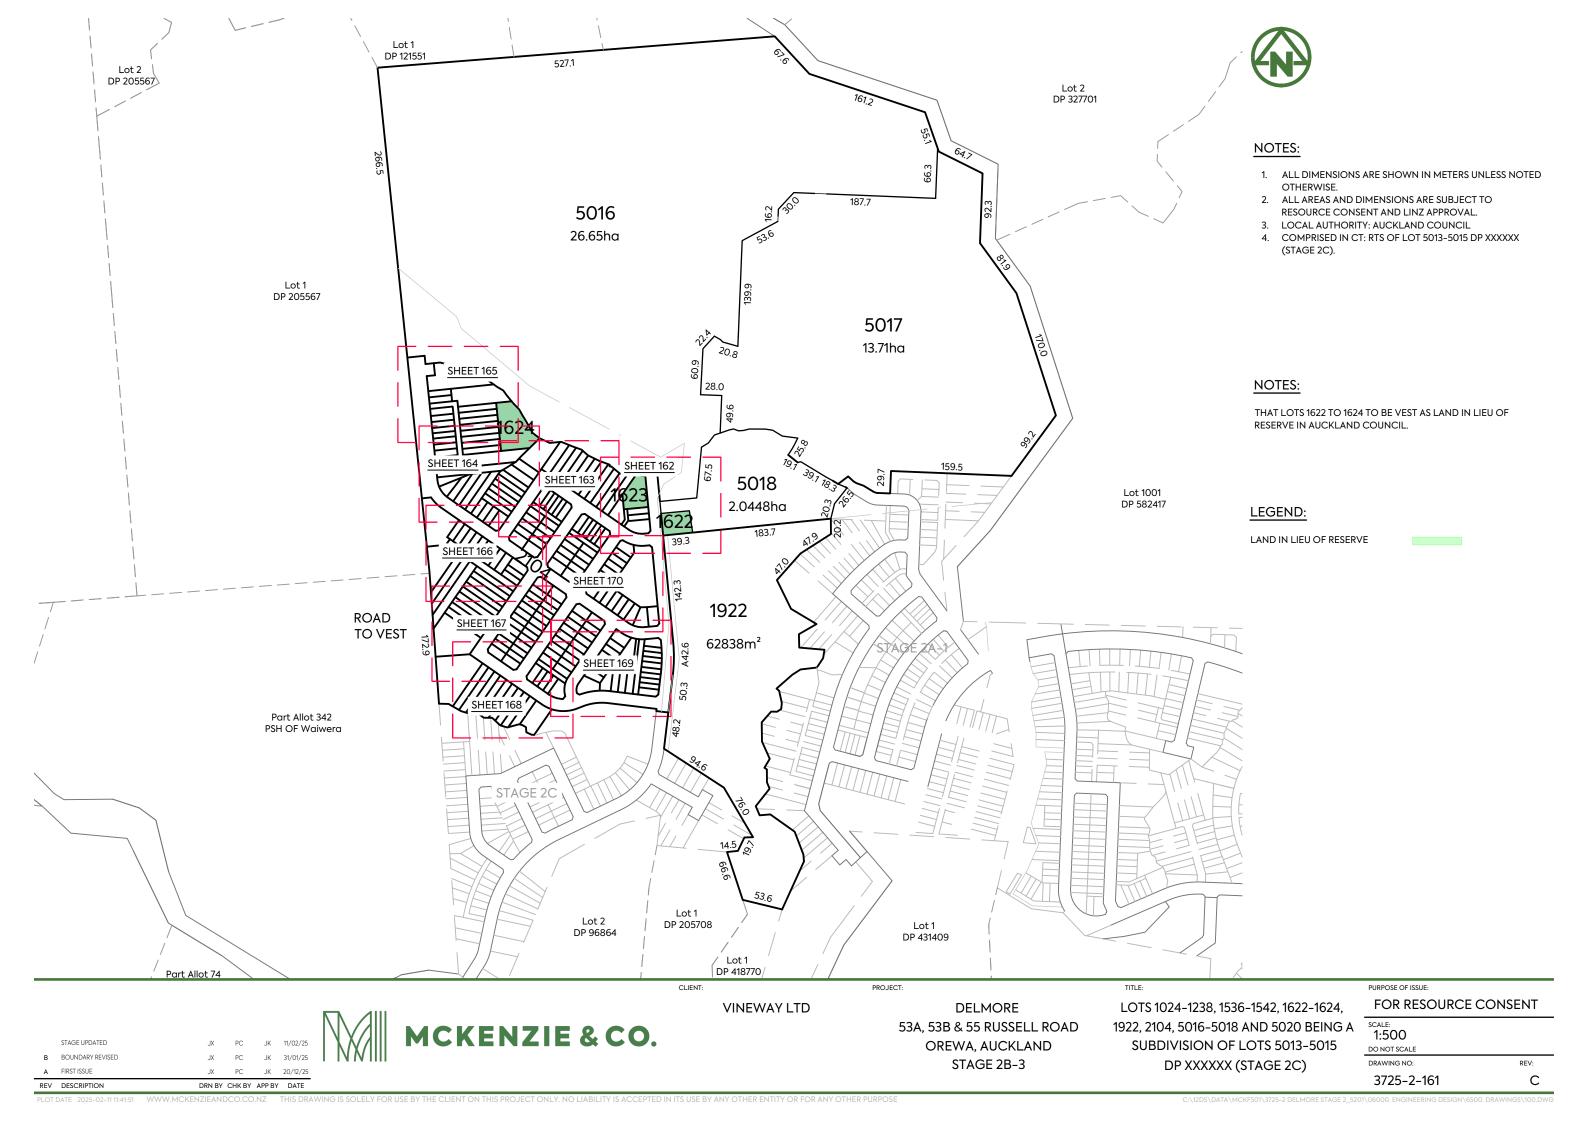

#### NOTES:

THAT LOTS 1622 TO 1624 TO BE VEST AS LAND IN LIEU OF RESERVE IN AUCKLAND COUNCIL.

#### LEGEND:

1922, 2104, 5016-5018 AND 5020 BEING A

SUBDIVISION OF LOTS 5013-5015

DP XXXXXX (STAGE 2C)

LAND IN LIEU OF RESERVE

|   |                                                                                                                                      | _                                       |             |          |                    |            |                                                   |                 |  |  |
|---|--------------------------------------------------------------------------------------------------------------------------------------|-----------------------------------------|-------------|----------|--------------------|------------|---------------------------------------------------|-----------------|--|--|
|   | SCHEDULE OF PROPOSED COVENANTS                                                                                                       |                                         |             |          |                    |            |                                                   |                 |  |  |
|   | PURF                                                                                                                                 |                                         |             | PURPOSE  |                    | SHOWN      | E                                                 | BURDENED LAND   |  |  |
|   |                                                                                                                                      | E                                       | BUSH        |          |                    | 8          | L                                                 | LOT 1070 HEREON |  |  |
|   | COVE                                                                                                                                 |                                         |             | COVENANT |                    | <b>©</b>   | L                                                 | OT 1069 HEREON  |  |  |
|   | SCHI                                                                                                                                 | ED                                      | ULE O       | FI       | PROPOSED EASEMENTS |            |                                                   |                 |  |  |
|   | PURPOSE                                                                                                                              | SH                                      | HOWN        | ВІ       | JRDENED LAND       |            | BENEFITED LAND                                    |                 |  |  |
|   | RIGHT TO                                                                                                                             |                                         | (N) L       |          | OT 1078 HEREON     |            | П                                                 | LOT 1077 HEREON |  |  |
|   | MAINTENANCE                                                                                                                          |                                         | (i)         | L        | OT 107             | 7 HEREON L |                                                   | OT 1076 HEREON  |  |  |
|   | SCHEDUL                                                                                                                              | SCHEDULE OF PROPOSED EASEMENTS IN GROSS |             |          |                    |            |                                                   |                 |  |  |
|   | PURPOSE                                                                                                                              |                                         | SHOW        | N        | BURD               | ENED LAN   | ΙD                                                | GRANTEE         |  |  |
|   | RIGHT OF WAY, RIGHT TO CONVEY WATER, GAS, ELECTRICITY & TELECOMMUNI- CATIONS, RIGHT TO DRAIN WATER & SEWAGE AND RIGHT TO MAINTENANCE |                                         | ו (אי) ו    |          | OT 1537<br>HEREON  |            | RESIDENTIAL SOCIETY MANAGEMENT COMPANY (NAME TBC) |                 |  |  |
|   | RIGHT OF WAY                                                                                                                         |                                         | (₹) LOT     |          | LOT 10             | 070 HEREON |                                                   | AUCKLAND        |  |  |
| L |                                                                                                                                      |                                         | <b>(72)</b> |          | LOT 1069 HEREON    |            | COUNCIL                                           |                 |  |  |
|   | PURPOSE OF ISSUE:                                                                                                                    |                                         |             |          |                    |            |                                                   |                 |  |  |