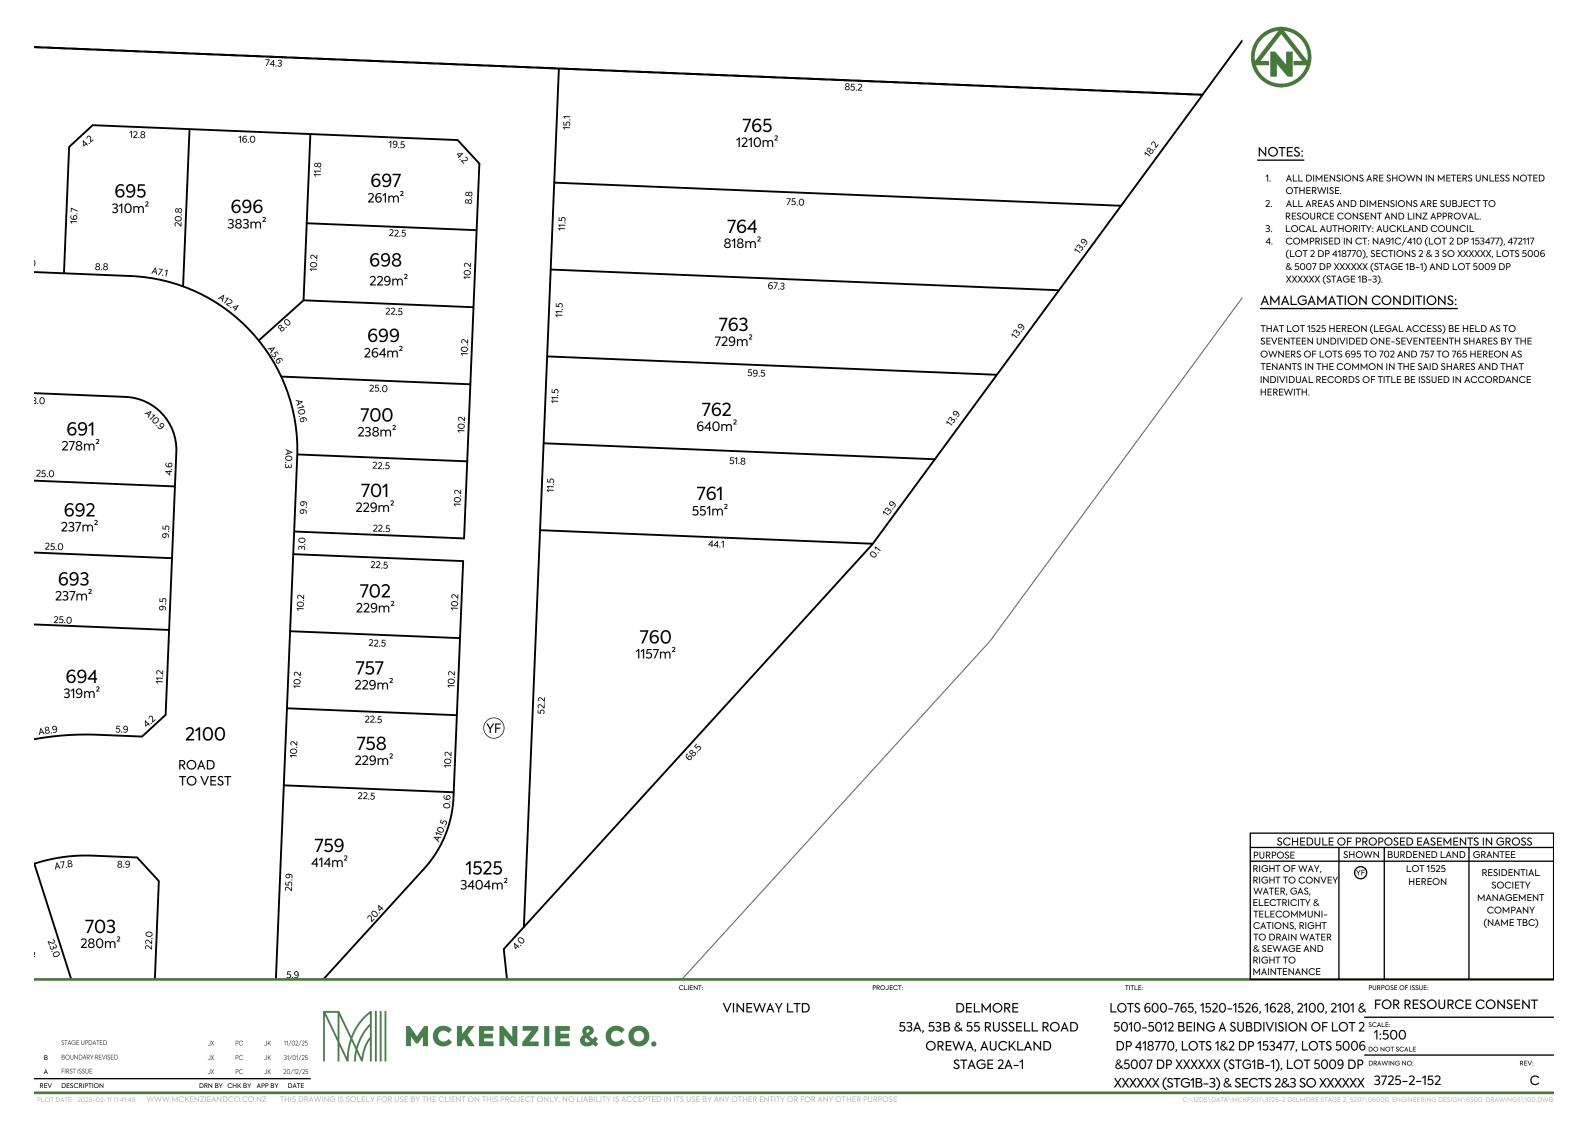

DRN BY CHK BY APP BY DATE

XXXXXX (STG1B-3) & SECTS 2&3 SO XXXXXX 3725-2-149













- ALL DIMENSIONS ARE SHOWN IN METERS UNLESS NOTED
- ALL AREAS AND DIMENSIONS ARE SUBJECT TO RESOURCE CONSENT AND LINZ APPROVAL.
- LOCAL AUTHORITY: AUCKLAND COUNCIL
- COMPRISED IN CT: RTs OF LOTS 5011 & 5012 DP XXXXXX (STG 2A-1) AND NA91C/409 (LOT 1 DP 153477).

THAT LOTS 1625 TO 1627 TO BE VESTAS LAND IN LIEU OF RESERVE IN AUCKLAND COUNCIL.

THAT LOTS 1922 AND 1920 STAGE 2B-2, 1910 STAGE 2A-2 WILL BE HELD BY RESIDENTIAL SOCIETY MANAGEMENT COMPANY (NAME TBC).

# LEGEND:

LAND IN LIEU OF RESERVE



| SCHEDULE O | ULE OF PROPOSED COVENANTS |                 |  |  |  |  |  |  |
|------------|---------------------------|-----------------|--|--|--|--|--|--|
| PURPOSE    | SHOWN                     | BURDENED LAND   |  |  |  |  |  |  |
| BUSH       | @                         | LOT 1251 H