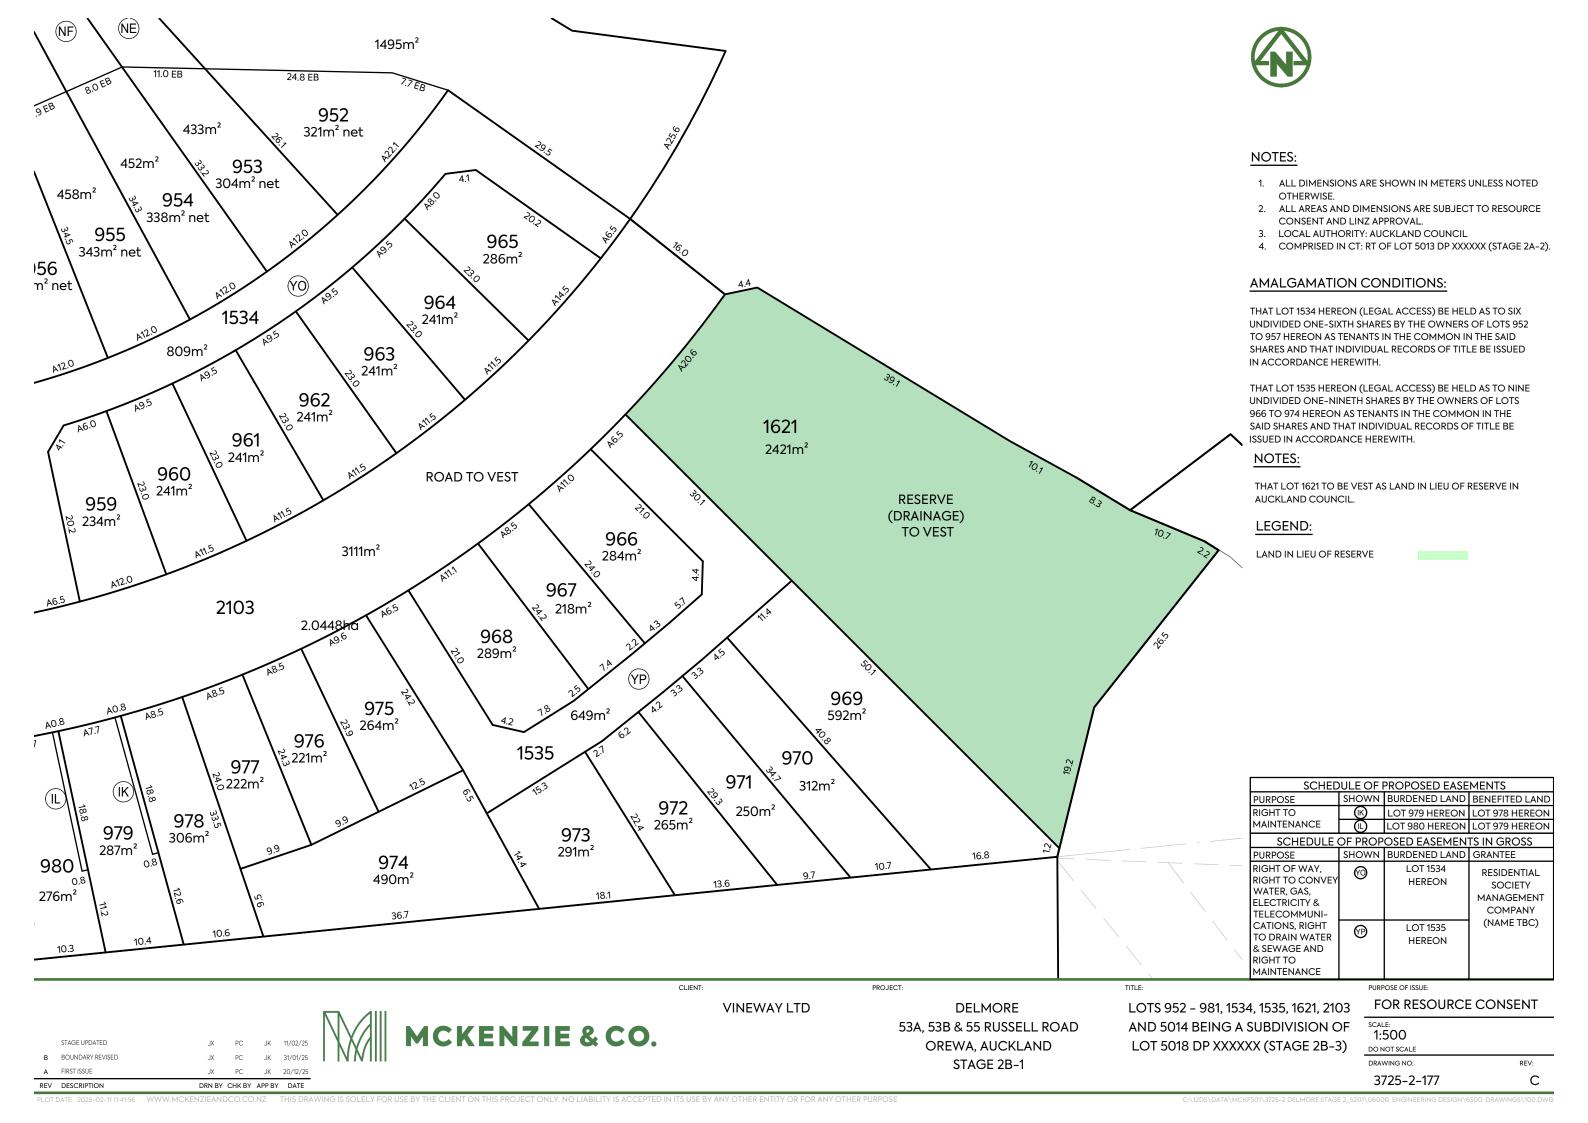

#### NOTES:

THAT LOTS 1622 TO 1624 TO BE VEST AS LAND IN LIEU OF RESERVE IN AUCKLAND COUNCIL.

#### NOTES:

THAT LOTS 1622 TO 1624 TO BE VEST AS LAND IN LIEU OF RESERVE IN AUCKLAND COUNCIL.

|  | SCHI                                                                                                                                         | ED  | DULE OF PROPOSED EASEMENTS     |   |                               |   |                                                 |  |
|--|----------------------------------------------------------------------------------------------------------------------------------------------|-----|--------------------------------|---|-------------------------------|---|-------------------------------------------------|--|
|  | PURPOSE                                                                                                                                      | Sŀ  | HOWN BURDENED LAND             |   |                               | В | BENEFITED LAND                                  |  |
|  | RIGHT TO                                                                                                                                     |     | $\otimes$                      | ĭ | OT 1130 HEREON                | ᆚ | OT 1129 HEREON                                  |  |
|  | MAINTENANCE                                                                                                                                  |     | ➂                              | ĭ | OT 1131 HEREON                | ┙ | OT 1130 HEREON                                  |  |
|  |                                                                                                                                              |     | Œ                              | ĭ | OT 1132 HEREON                | ᆚ | OT 1131 HEREON                                  |  |
|  |                                                                                                                                              |     | $(\mathbb{S})$                 | ŭ | OT 1134 HEREON                | ᆚ | OT 1133 HEREON                                  |  |
|  |                                                                                                                                              |     | B                              | Ĺ | OT 1135 HEREON                | ᆚ | OT 1134 HEREON                                  |  |
|  |                                                                                                                                              |     | <u>(C</u>                      | ŭ | OT 1136 HEREON                | ┙ | OT 1135 HEREON                                  |  |
|  |                                                                                                                                              |     | 9                              | Ĺ | OT 1137 HEREON                | ᆚ | OT 1136 HEREON                                  |  |
|  | SCHEDUL                                                                                                                                      | E ( | OF PROPOSED EASEMENTS IN GROSS |   |                               |   |                                                 |  |
|  | PURPOSE RIGHT OF WAY, RIGHT TO CONVEY WATER, GAS, ELECTRICITY & TELECOMMUNI- CATIONS, RIGHT TO DRAIN WATER & SEWAGE AND RIGHT TO MAINTENANCE |     | SHOWN                          |   | BURDENED LAND LOT 1540 HEREON |   | GRANTEE                                         |  |
|  |                                                                                                                                              |     |                                |   |                               |   | RESIDENTIAL<br>SOCIETY<br>MANAGEMENT<br>COMPANY |  |
|  |                                                                                                                                              |     | 0                              |   | LOT 1541<br>HEREON            |   | (NAME TBC)                                      |  |

#### NOTES:

THAT LOTS 1622 TO 1624 TO BE VESTAS LAND IN LIEU OF RESERVE IN AUCKLAND COUNCIL.

FOR RESOURCE CONSENT

SCALE: 1:500 DO NOT SCALE

DRAWING NO: 3725-2-170 С

OREWA, AUCKLAND STAGE 2B-3

LOTS 1024-1238, 1536-1542, 1622-1624, 1922, 2104, 5016-5018 AND 5020 BEING A SUBDIVISION OF LOTS 5013-5015 DP XXXXXX (STAGE 2C)