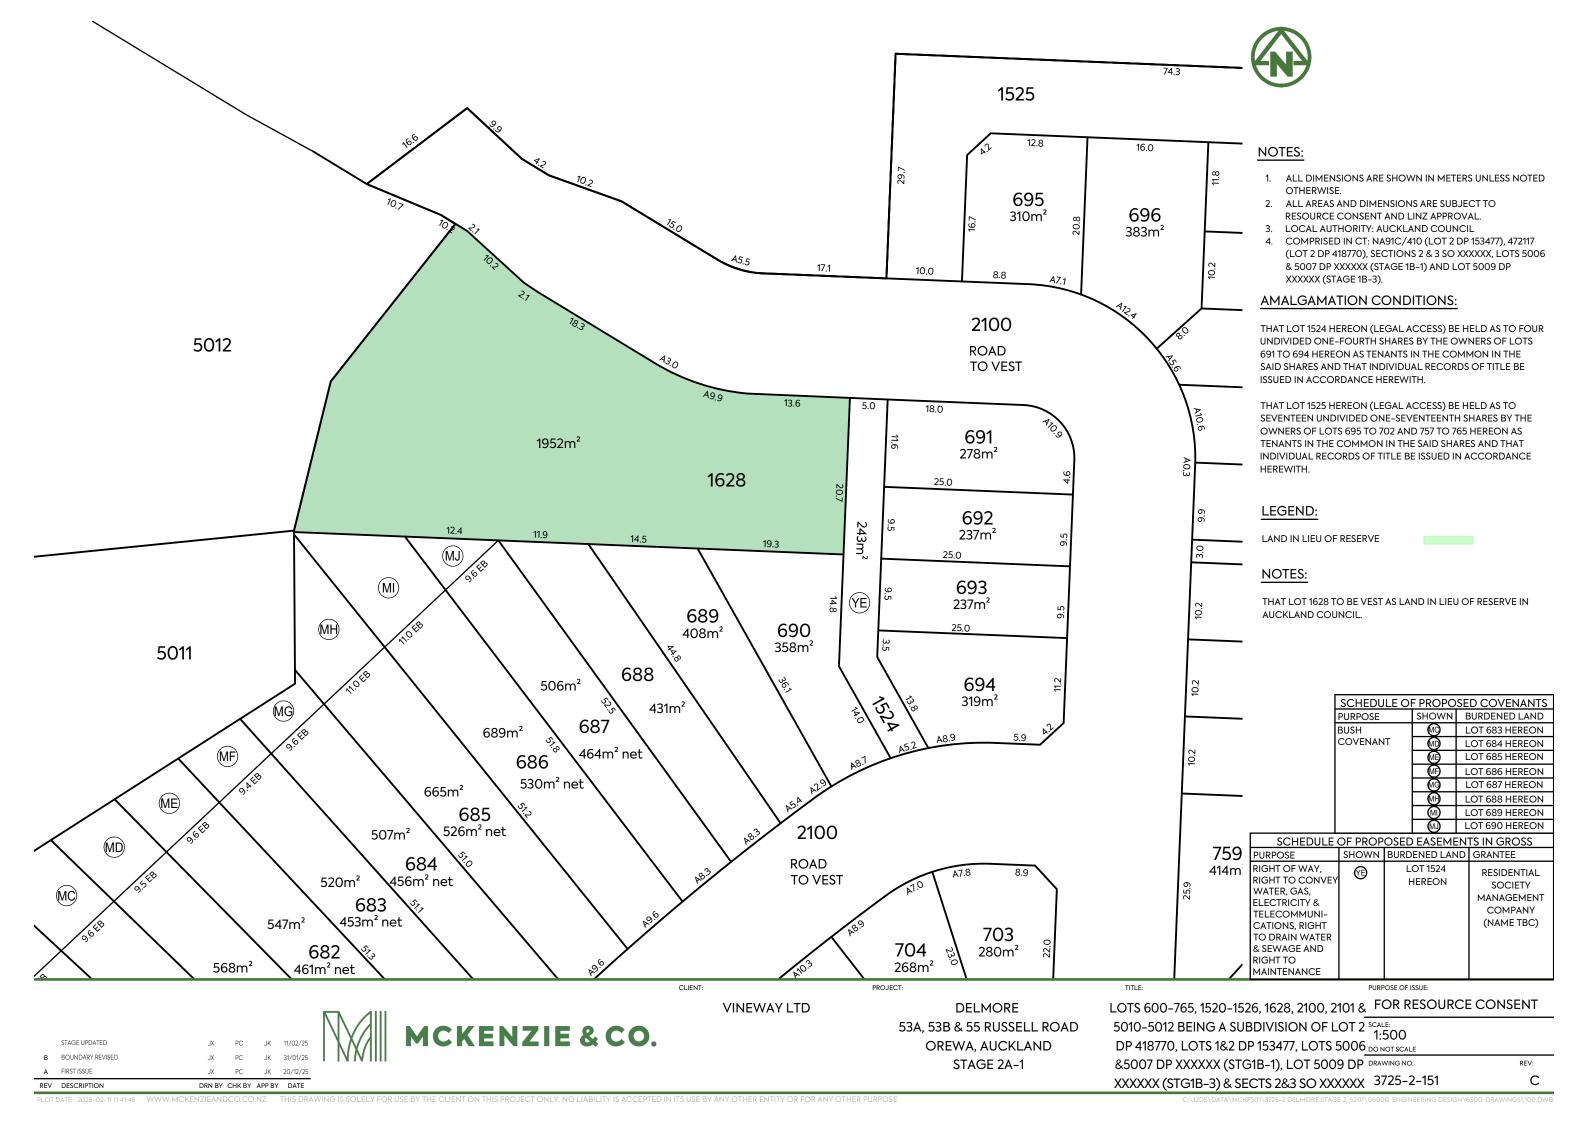

DRN BY CHK BY APP BY DATE

XXXXXX (STG1B-3) & SECTS 2&3 SO XXXXXX 3725-2-149













- ALL DIMENSIONS ARE SHOWN IN METERS UNLESS NOTED
- ALL AREAS AND DIMENSIONS ARE SUBJECT TO RESOURCE CONSENT AND LINZ APPROVAL.
- LOCAL AUTHORITY: AUCKLAND COUNCIL
- COMPRISED IN CT: RTs OF LOTS 5011 & 5012 DP XXXXXX (STG 2A-1) AND NA91C/409 (LOT 1 DP 153477).

THAT LOTS 1625 TO 1627 TO BE VESTAS LAND IN LIEU OF RESERVE IN AUCKLAND COUNCIL.

THAT LOTS 1922 AND 1920 STAGE 2B-2, 1910 STAGE 2A-2 WILL BE HELD BY RESIDENTIAL SOCIETY MANAGEMENT COMPANY (NAME TBC).

# LEGEND:

LAND IN LIEU OF RESERVE



| SCHEDULE O | ULE OF PROPOSED COVENANTS |                 |  |  |  |  |  |  |
|------------|---------------------------|-----------------|--|--|--|--|--|--|
| PURPOSE    | SHOWN                     | BURDENED LAND   |  |  |  |  |  |  |
| BUSH       | @                         | LOT 1251