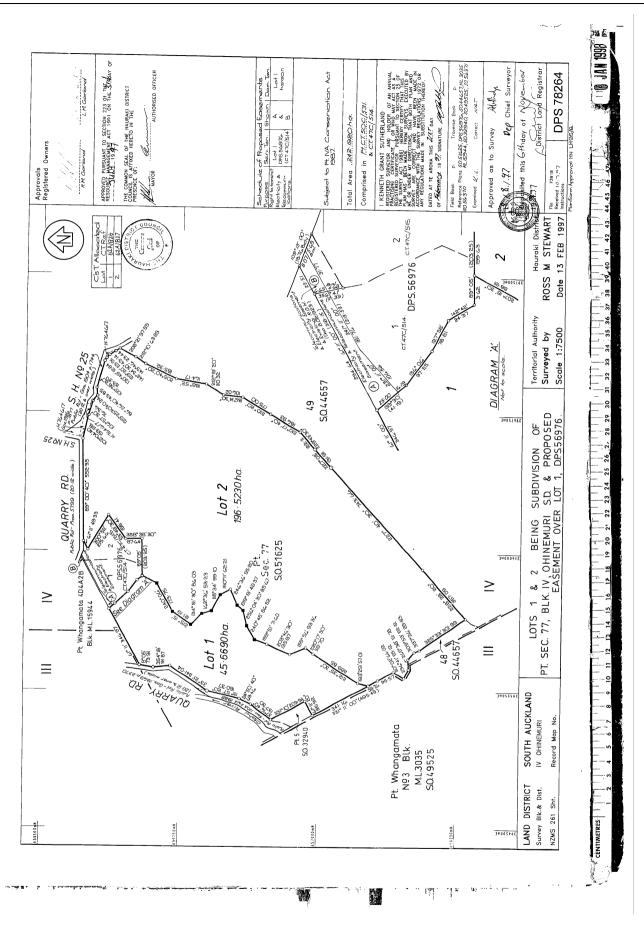

### RECORD OF TITLE UNDER LAND TRANSFER ACT 2017 FREEHOLD

**Search Copy** 

R.W. Muir Registrar-General of Land

| Identifier                 | SA62A/826        |
|----------------------------|------------------|
| Land Registration District | South Auckland   |
| Date Issued                | 06 November 1997 |

**Prior References** SA50C/531

| Estate                   | Fee Simple                          |
|--------------------------|-------------------------------------|
| Estate                   | r ce ompte                          |
| Area                     | 45.6690 hectares more or less       |
| Legal Description        | Lot 1 Deposited Plan South Auckland |
|                          | 78264                               |
| <b>Registered Owners</b> |                                     |
|                          |                                     |

Whatauri Farms Limited

### Interests

Subject to Part IV A Conservation Act 1987

Subject to Section 11 Crown Minerals Act 1991

B448638.2 Consent Notice pursuant to Section 221(1) Resource Management Act 1991 - 6.11.1997 at 2.59 pm

SA62A/826