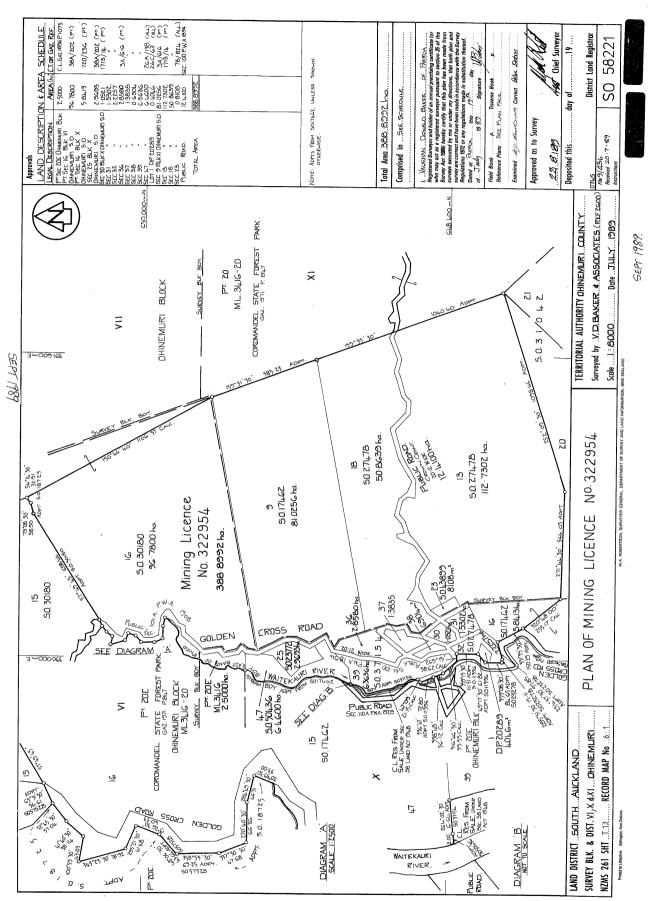

# RECORD OF TITLE UNDER LAND TRANSFER ACT 2017

Search Copy

| Identifier                                                                  | SA46A/557                |                   |      |                                                   |
|-----------------------------------------------------------------------------|--------------------------|-------------------|------|---------------------------------------------------|
| Land Registration DistrictSouth AucklandDate Registered08 May 1990 09:00 am |                          |                   |      |                                                   |
| Prior References                                                            |                          |                   |      |                                                   |
| SA1713/14                                                                   | SA26A/138                | SA26C/63          |      |                                                   |
| SA38A/202                                                                   | SA3A/616                 | SA720/236         |      |                                                   |
| SA7B/824                                                                    |                          |                   |      |                                                   |
| Туре                                                                        | Licence under s14        | 0 Mining Act 1971 |      |                                                   |
| Area                                                                        | _                        |                   | Term | 30 years commencing on the 23rd day of April 1990 |
| Legal Description                                                           | Survey Office Plan 58221 |                   |      | -                                                 |
| <b>Registered Owners</b>                                                    |                          |                   |      |                                                   |
| Coeur Gold New Ze                                                           | aland Limited as to a    | 4/5 share         |      |                                                   |
| Coeur Gold New Ze                                                           | aland II, LLC as to a    | 1/5 share         |      |                                                   |

Interests