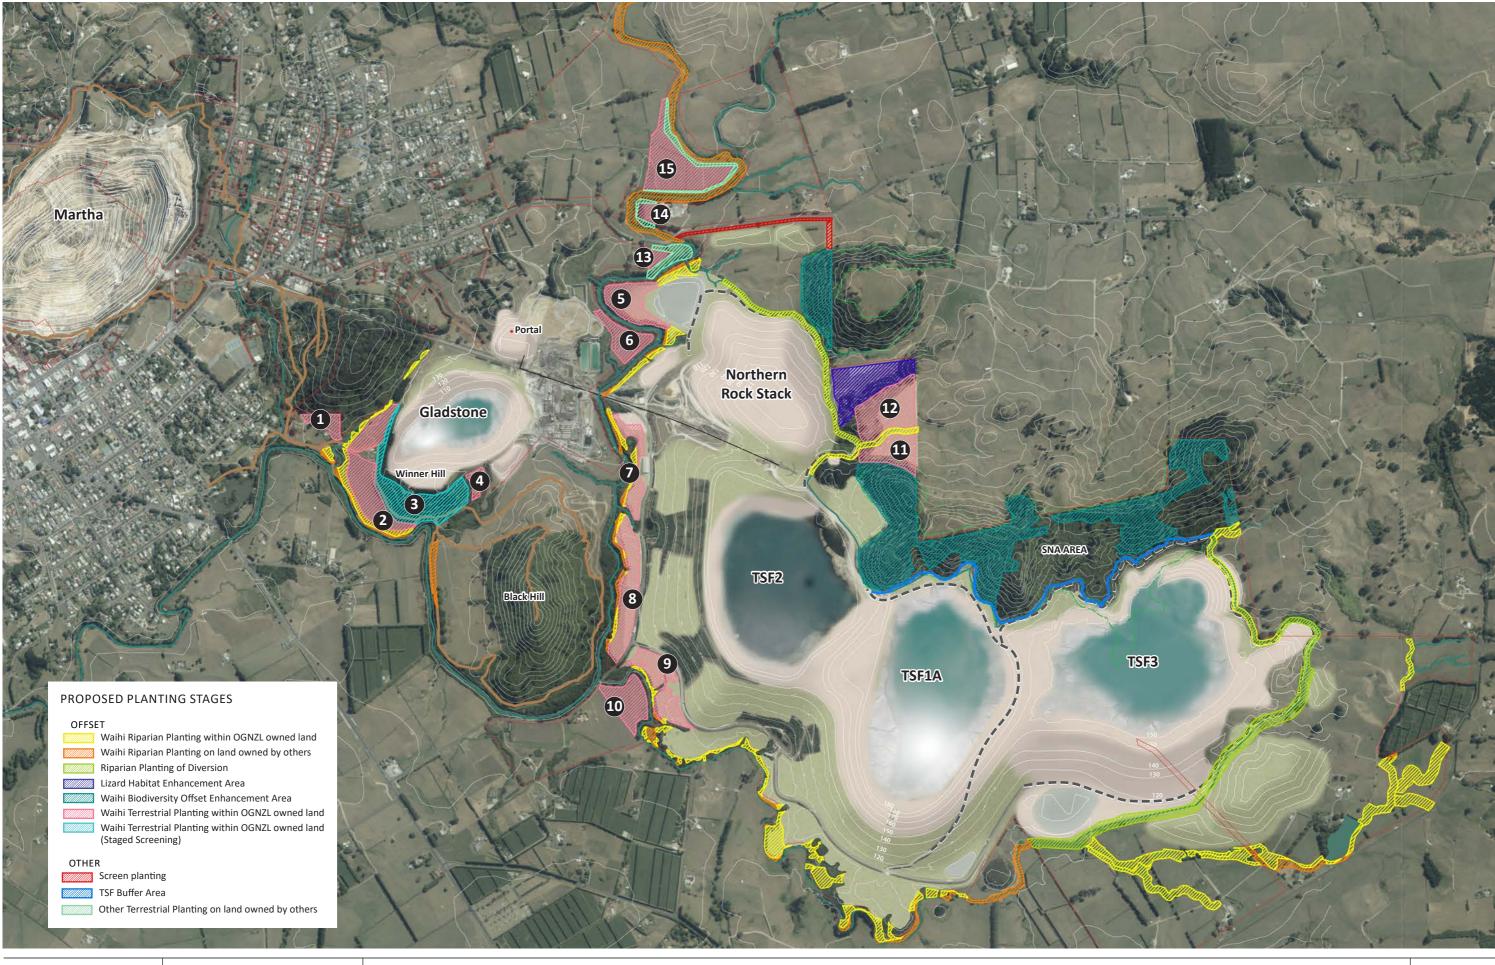

Other Riparian Planting within OGNZL owned land

Other Terrestrial Planting within OGNZL owned land Buffer Planting of the Coromandel Forest Edge

Other Riparian Planting on land owned by others

WAIHI NORTH
Proposed Integrated Mitigation Planting Stages

- WUG Surface Facilities Area Date: 18 February 2025 Revision: 2

Plan prepared for Oceana Gold by Boffa Miskell Limited
Project Manager: rhys.girvan@boffamiskell.co.nz | Drawn: EFa| Checked: RGi

Figure A

Existing recreational trails
Terrestrial planting (native)
Riparian planting
Wetland planting
MTB trail
Hydro seeded grass

WAIHI NORTH
Proposed Integrated Mitigation Planting Stages
- GOP, NRS and TSF3

Date: 26 February 2025 Revision: 3

Plan prepared for Oceana Gold by Boffa Miskell Limited
Project Manager: rhys.girvan@boffamiskell.co.nz | Drawn: KBo| Checked: RGi

Figure B