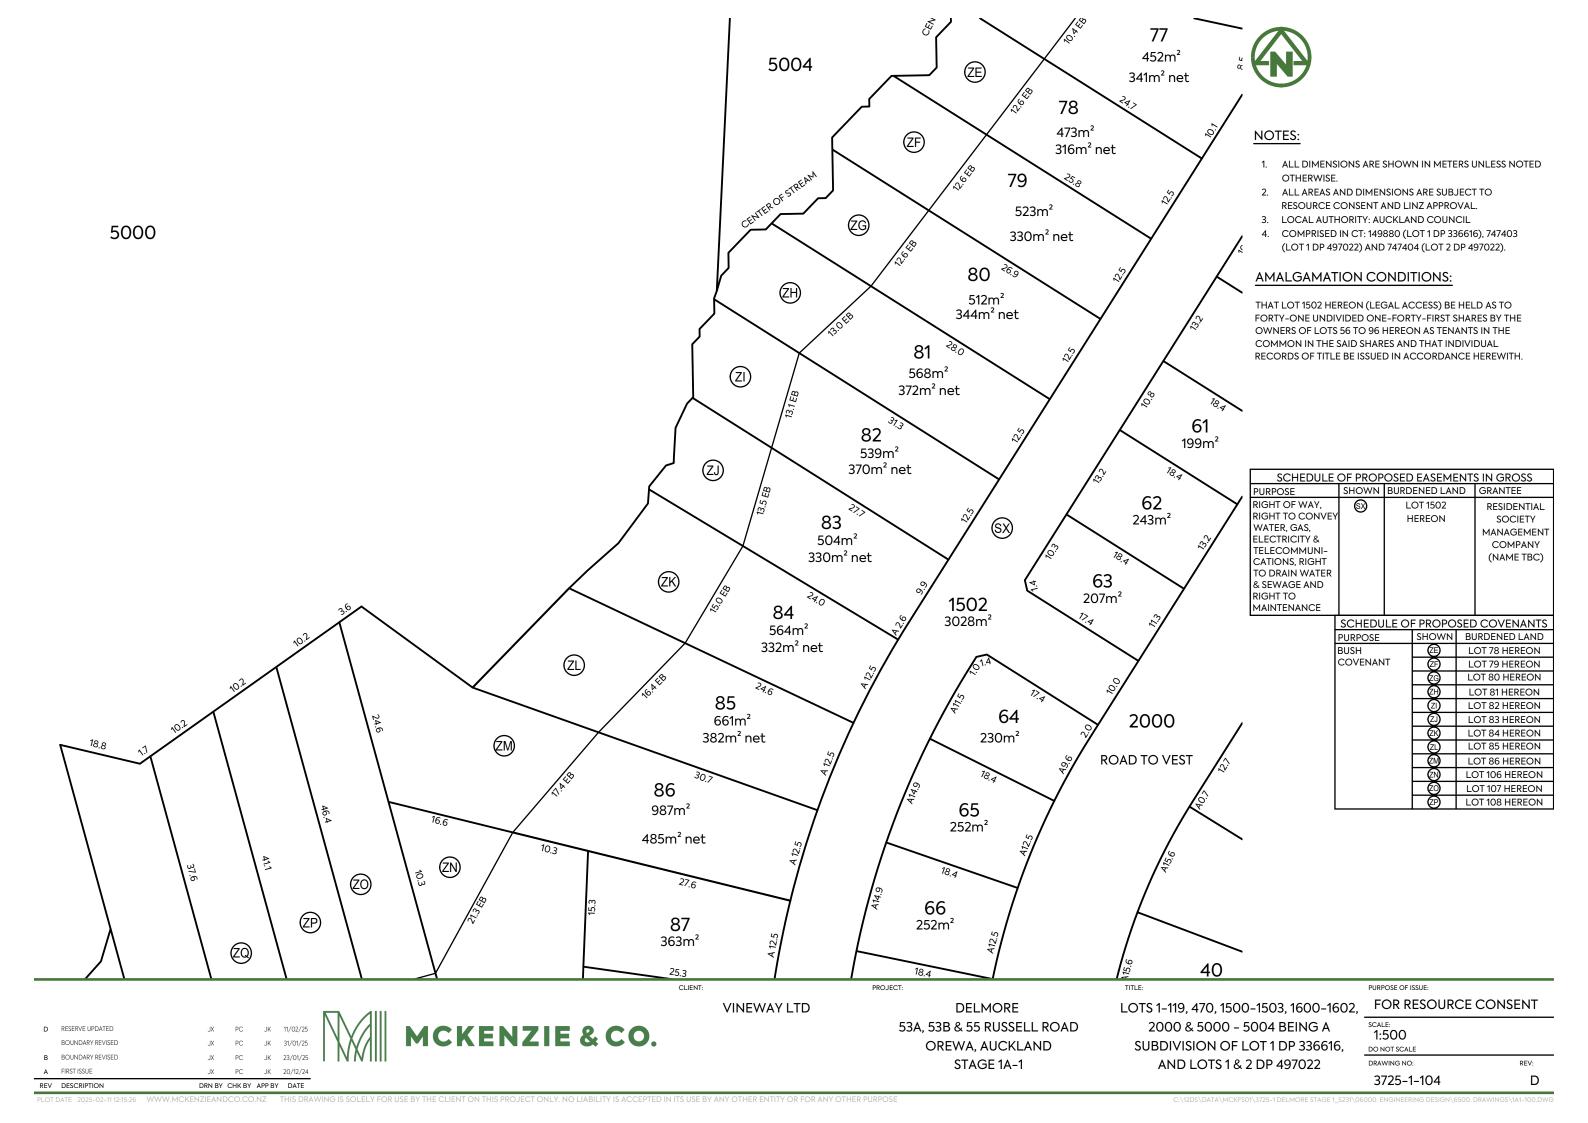

## NOTES:

- ALL DIMENSIONS ARE SHOWN IN METERS UNLESS NOTED OTHERWISE.
- ALL AREAS AND DIMENSIONS ARE SUBJECT TO RESOURCE CONSENT AND LINZ APPROVAL.
- 3. LOCAL AUTHORITY: AUCKLAND COUNCIL
- COMPRISED IN CT: COMPRISED IN CT: RT OF LOT 5001 DP XXXXXX (STAGE 1A-1).