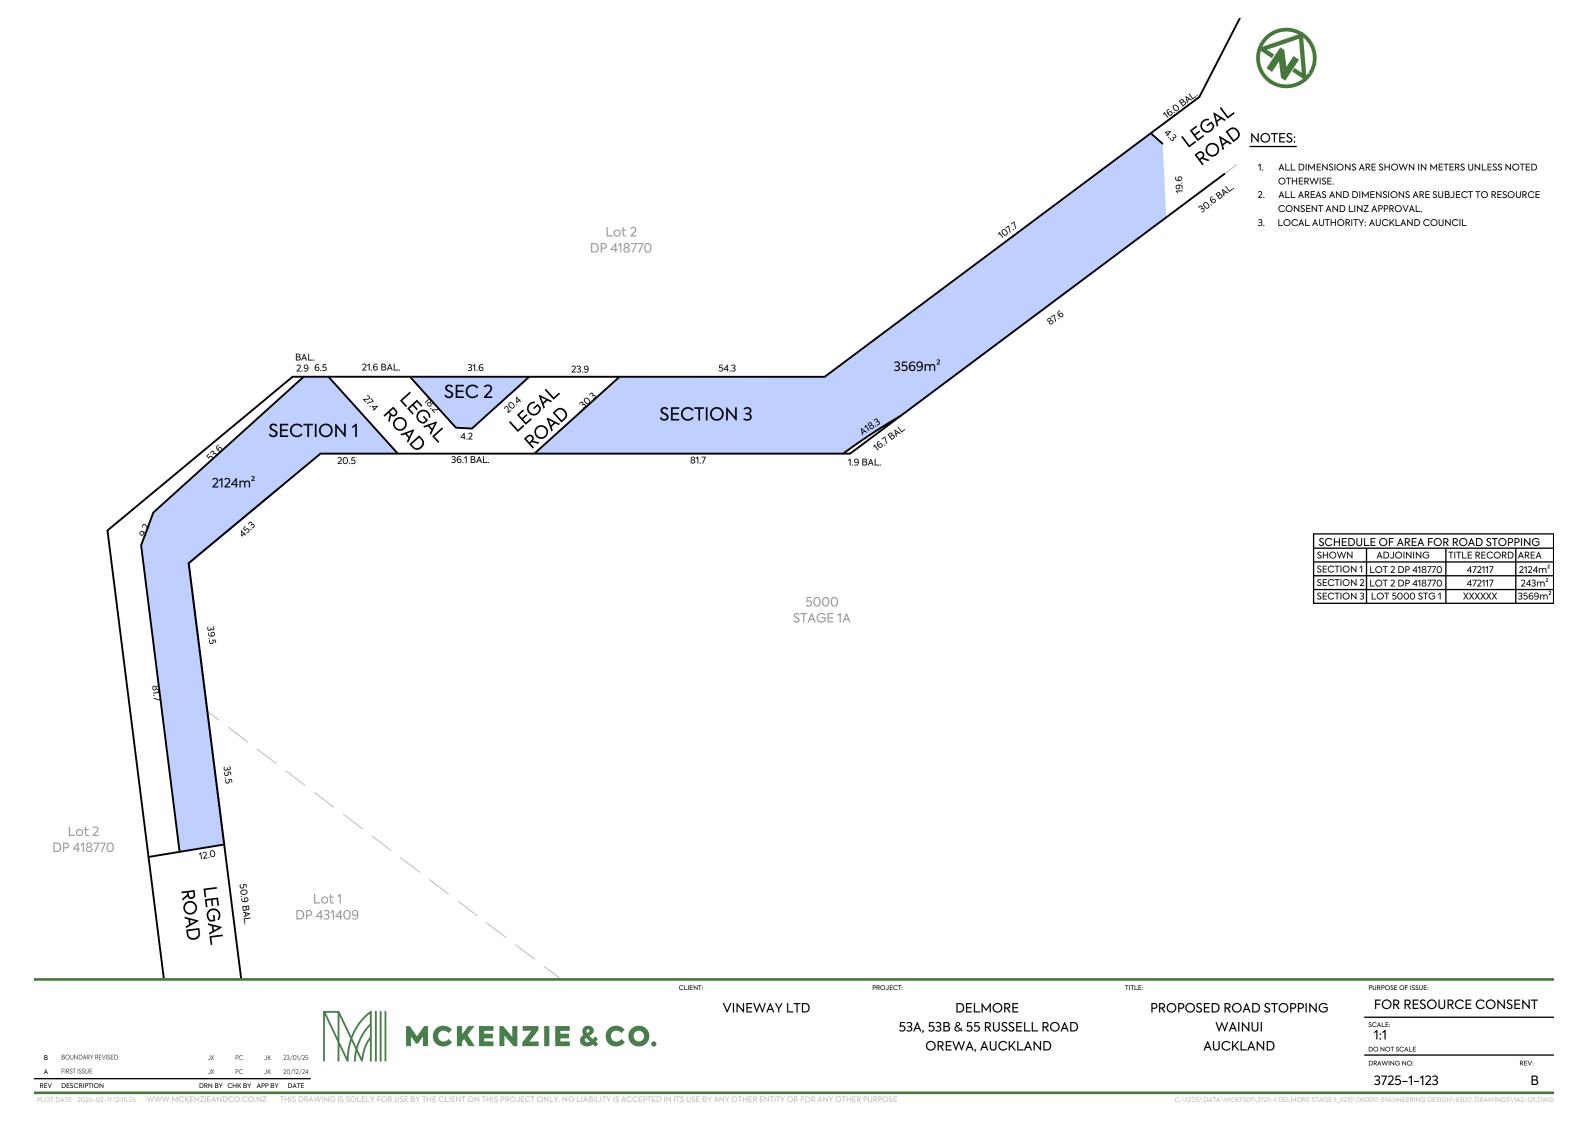

## NOTES:

- 1. ALL DIMENSIONS ARE SHOWN IN METERS UNLESS NOTED OTHERWISE.
- 2. ALL AREAS AND DIMENSIONS ARE SUBJECT TO RESOURCE CONSENT AND LINZ APPROVAL.
- 3. LOCAL AUTHORITY: AUCKLAND COUNCIL

SCHEDULE OF AREA FOR ROAD STOPPING SHOWN ADJOINING TITLE RECORD AREA SECTION 1 LOT 2 DP 418770 472117 2124m² SECTION 2 LOT 2 DP 418770 472117 243m² SECTION 3 LOT 5000 STG 1 XXXXXX

JX PC JK 23/01/25

Lot 1

DP 418770

B BOUNDARY REVISED

Lot 2

MCKENZIE & CO.

VINEWAY LTD

53A, 53B & 55 RUSSELL ROAD OREWA, AUCKLAND

PROPOSED ROAD STOPPING WAINUI

AUCKLAND

FOR RESOURCE CONSENT

SCALE: 1:2000 DO NOT SCALE

DRAWING NO: 3725-1-122

DRN BY CHK BY APP BY DATE