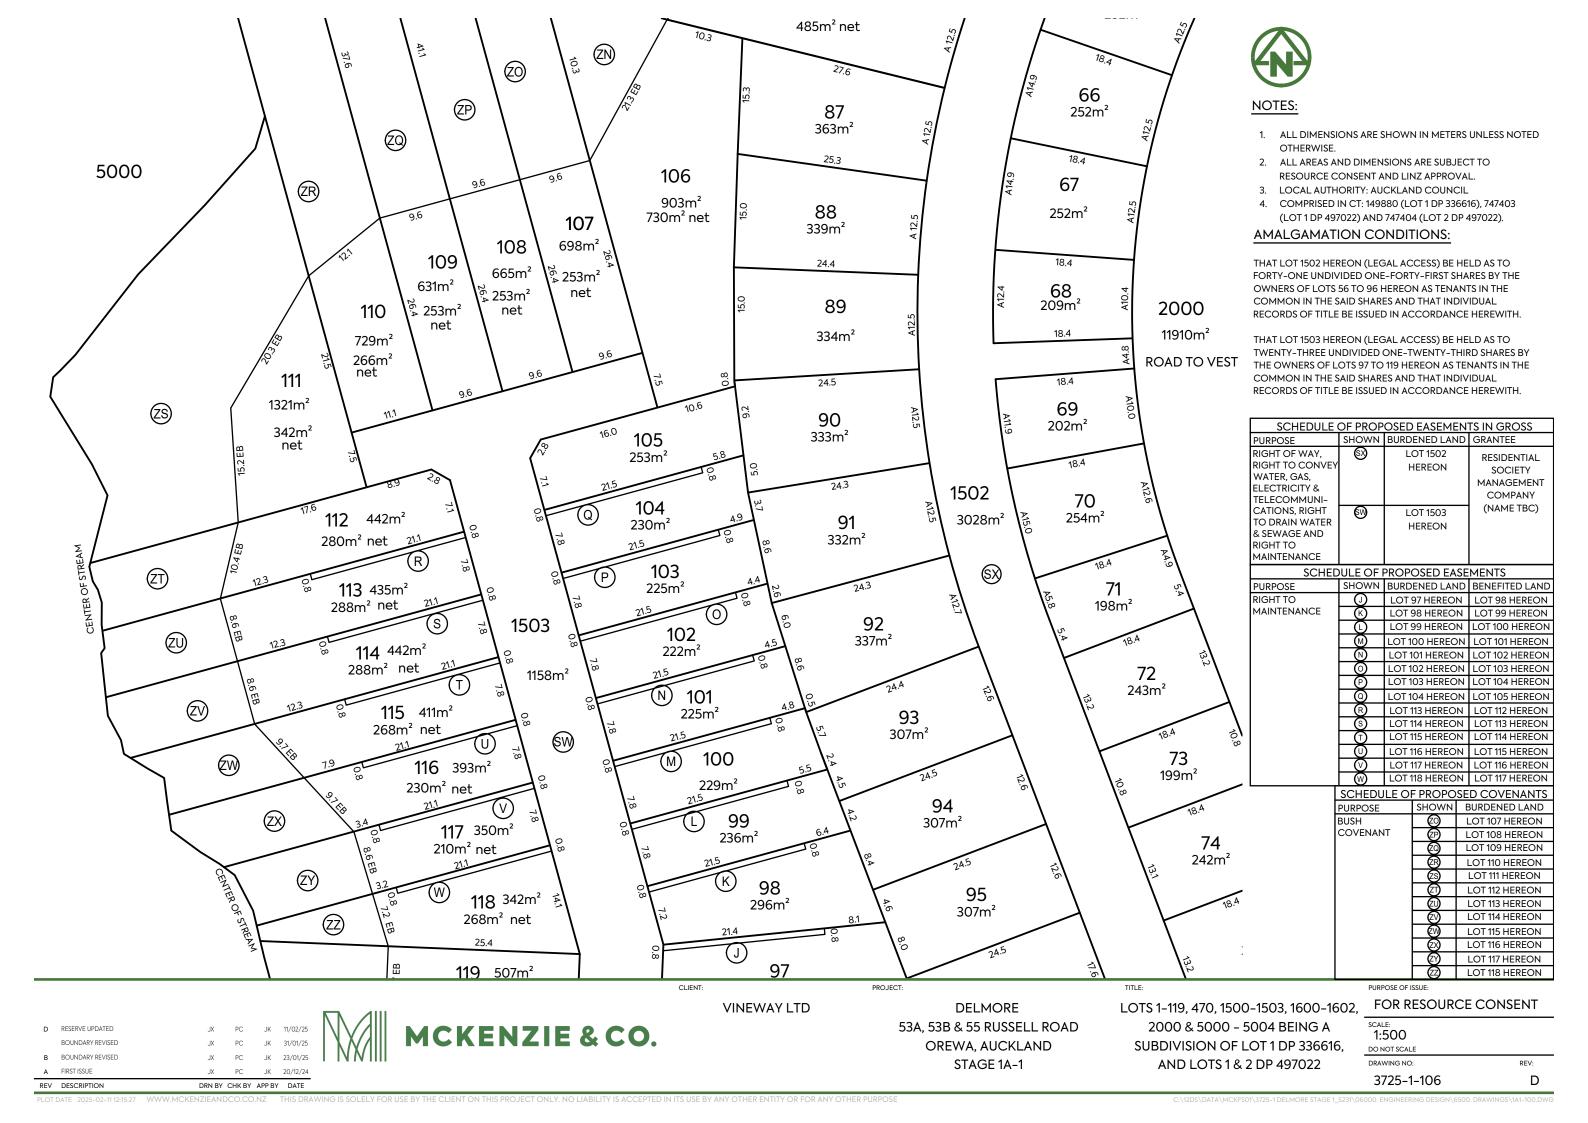

## NOTES:

- ALL DIMENSIONS ARE SHOWN IN METERS UNLESS NOTED OTHERWISE.
- ALL AREAS AND DIMENSIONS ARE SUBJECT TO RESOURCE CONSENT AND LINZ APPROVAL.
- 3. LOCAL AUTHORITY: AUCKLAND COUNCIL
- COMPRISED IN CT: COMPRISED IN CT: RT OF LOT 5001 DP XXXXXX (STAGE 1A-1).