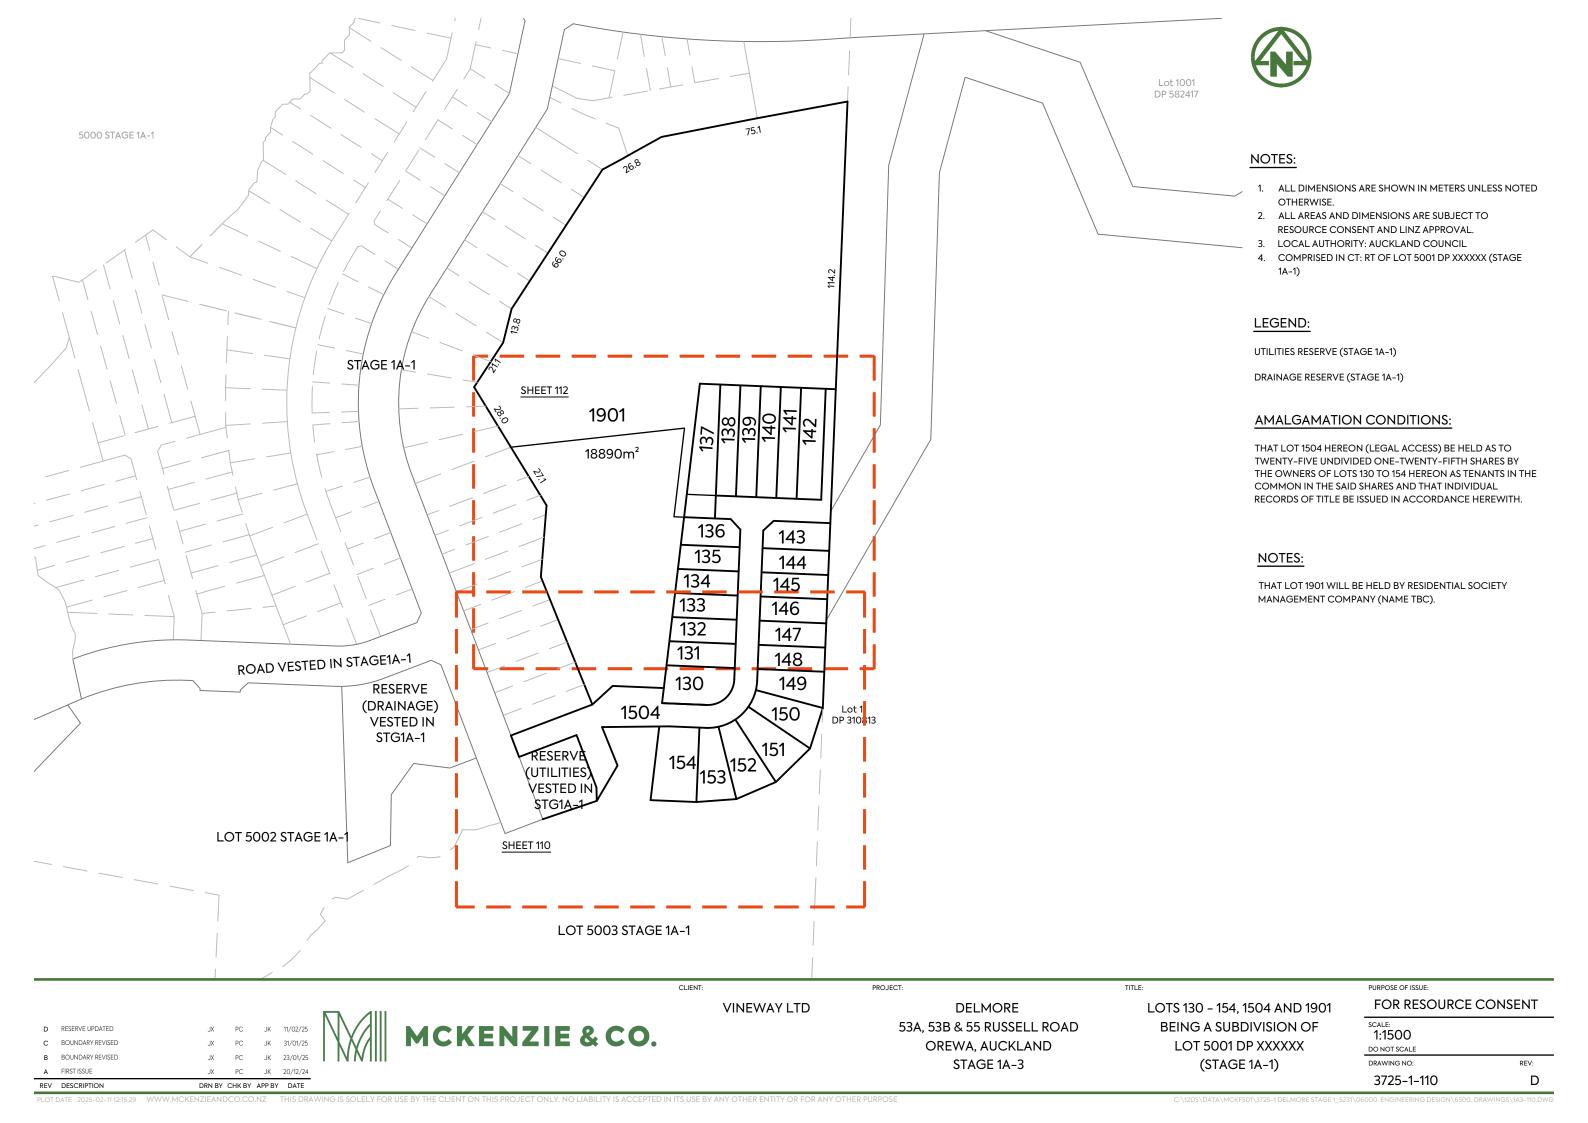

## NOTES:

- ALL DIMENSIONS ARE SHOWN IN METERS UNLESS NOTED OTHERWISE.
- ALL AREAS AND DIMENSIONS ARE SUBJECT TO RESOURCE CONSENT AND LINZ APPROVAL.
- 3. LOCAL AUTHORITY: AUCKLAND COUNCIL
- COMPRISED IN CT: COMPRISED IN CT: RT OF LOT 5001 DP XXXXXX (STAGE 1A-1).

## AMALGAMATION CONDITIONS:

THAT LOT 1504 HEREON (LEGAL ACCESS) BE HELD AS TO TWENTY-FIVE UNDIVIDED ONE-TWENTY-FIFTH SHARES BY THE OWNERS OF LOTS 130 TO 154 HEREON AND THAT INDIVIDUAL RECORDS OF TITLE BE ISSUED IN ACCORDANCE HEREWITH.

## NOTES:

THAT LOT 1901 WILL BE HELD BY RESIDENTIAL SOCIETY MANAGEMENT COMPANY (NAME TBC).

| SCHEDULE                                                                                                                             | SCHEDULE OF PROPOSED EASEMENTS IN GROSS |                    |                                                               |  |  |  |  |  |  |
|--------------------------------------------------------------------------------------------------------------------------------------|-----------------------------------------|--------------------|---------------------------------------------------------------|--|--|--|--|--|--|
| PURPOSE                                                                                                                              | SHOWN                                   | BURDENED LAND      | GRANTEE                                                       |  |  |  |  |  |  |
| RIGHT OF WAY, RIGHT TO CONVEY WATER, GAS, ELECTRICITY & TELECOMMUNI- CATIONS, RIGHT TO DRAIN WATER & SEWAGE AND RIGHT TO MAINTENANCE | <b>(5)</b>                              | LOT 1504<br>HEREON | RESIDENTIAL<br>SOCIETY<br>MANAGEMENT<br>COMPANY<br>(NAME TBC) |  |  |  |  |  |  |

53A, 53B & 55 RUSSELL ROAD OREWA, AUCKLAND STAGE 1A-3

LOTS 130 - 154, 1504 AND 1901 BEING A SUBDIVISION OF LOT 5001 DP XXXXXX (STAGE 1A-1)

FOR RESOURCE CONSENT SCALE: 1:500

DO NOT SCALE 3725-1-111

| В    | BOUNDARY REVISED         | JX             | PC   | 2    | JK     | 23/01/25 | I INTO IIII                                                                                                                                |
|------|--------------------------|----------------|------|------|--------|----------|--------------------------------------------------------------------------------------------------------------------------------------------|
| Α    | FIRST ISSUE              | JX             | PC   | 3    | JK     | 20/12/24 |                                                                                                                                            |
| REV  | DESCRIPTION              | DRN BY         | CHK  | BY   | APP BY | Y DATE   |                                                                                                                                            |
| PLOT | DATE 2025-02-11 12:15:29 | WWW.MCKENZIEAN | DCO. | .CO. | .NZ    | THIS DRA | WING IS SOLELY FOR USE BY THE CLIENT ON THIS PROJECT ONLY. NO LIABILITY IS ACCEPTED IN ITS USE BY ANY OTHER ENTITY OR FOR ANY OTHER PURPOS |