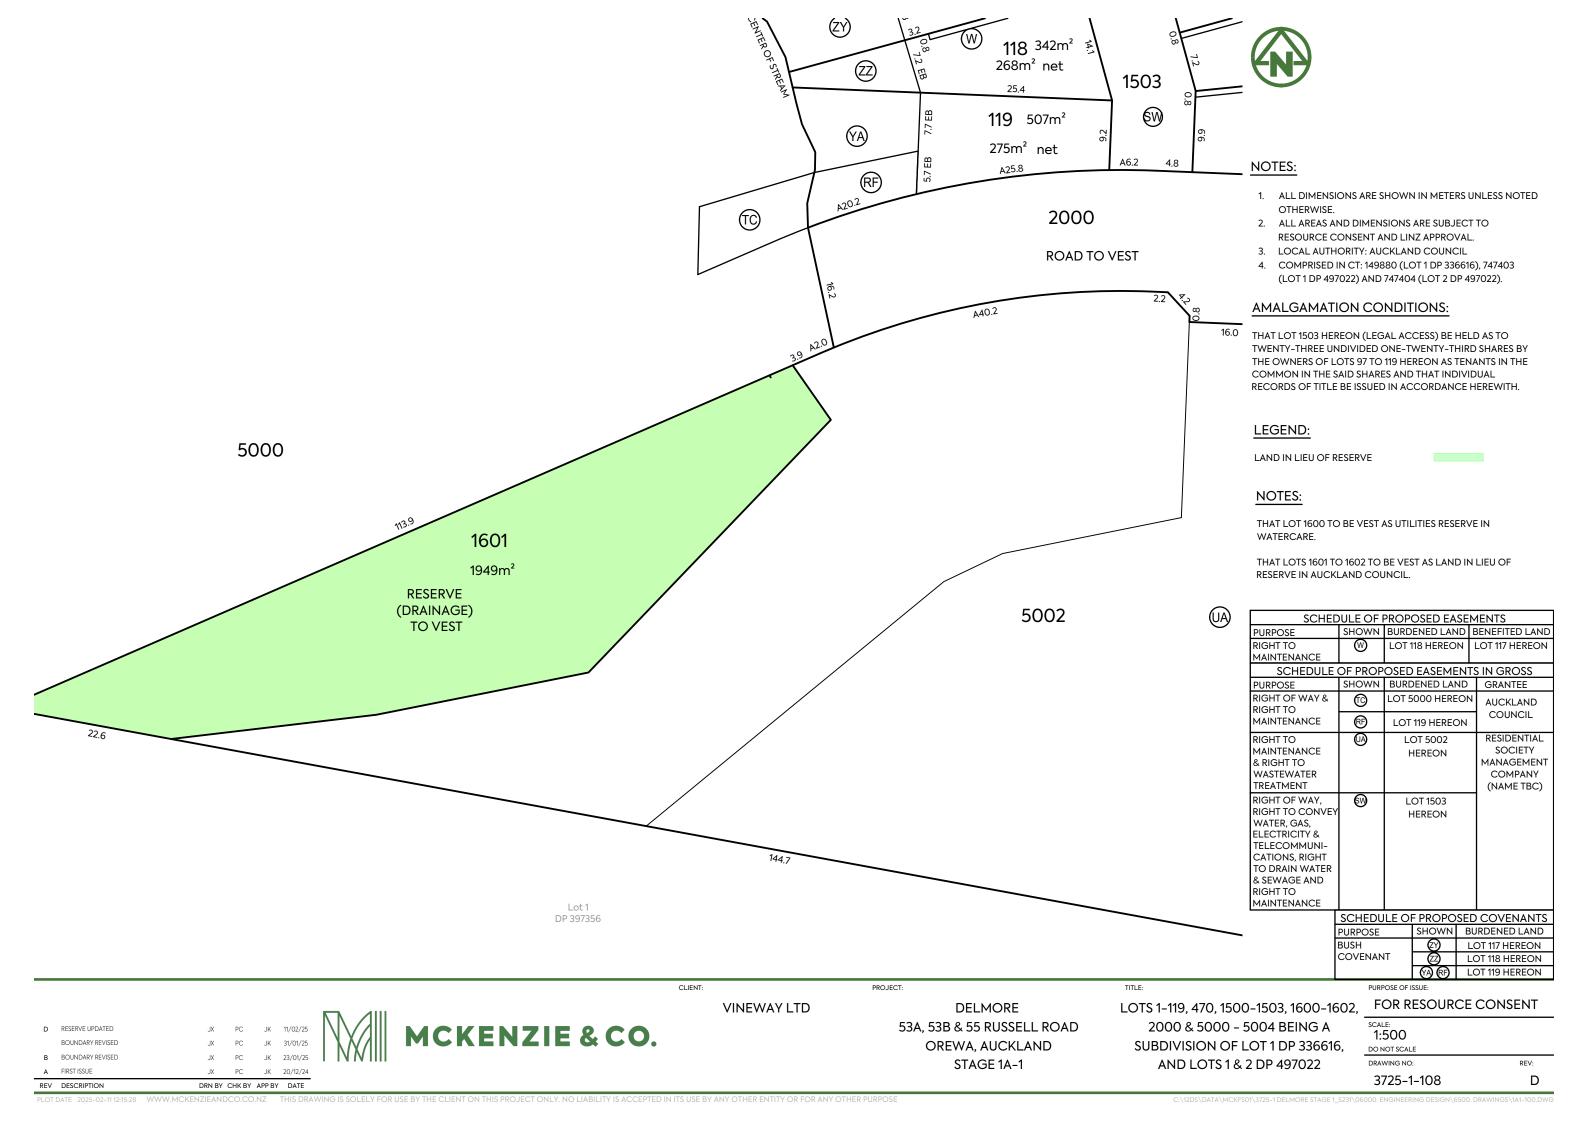

## NOTES:

- ALL DIMENSIONS ARE SHOWN IN METERS UNLESS NOTED OTHERWISE.
- ALL AREAS AND DIMENSIONS ARE SUBJECT TO RESOURCE CONSENT AND LINZ APPROVAL.
- 3. LOCAL AUTHORITY: AUCKLAND COUNCIL
- COMPRISED IN CT: COMPRISED IN CT: RT OF LOT 5001 DP XXXXXX (STAGE 1A-1).

## AMALGAMATION CONDITIONS:

THAT LOT 1504 HEREON (LEGAL ACCESS) BE HELD AS TO TWENTY-FIVE UNDIVIDED ONE-TWENTY-FIFTH SHARES BY THE OWNERS OF LOTS 130 TO 154 HEREON AND THAT INDIVIDUAL RECORDS OF TITLE BE ISSUED IN ACCORDANCE HEREWITH.