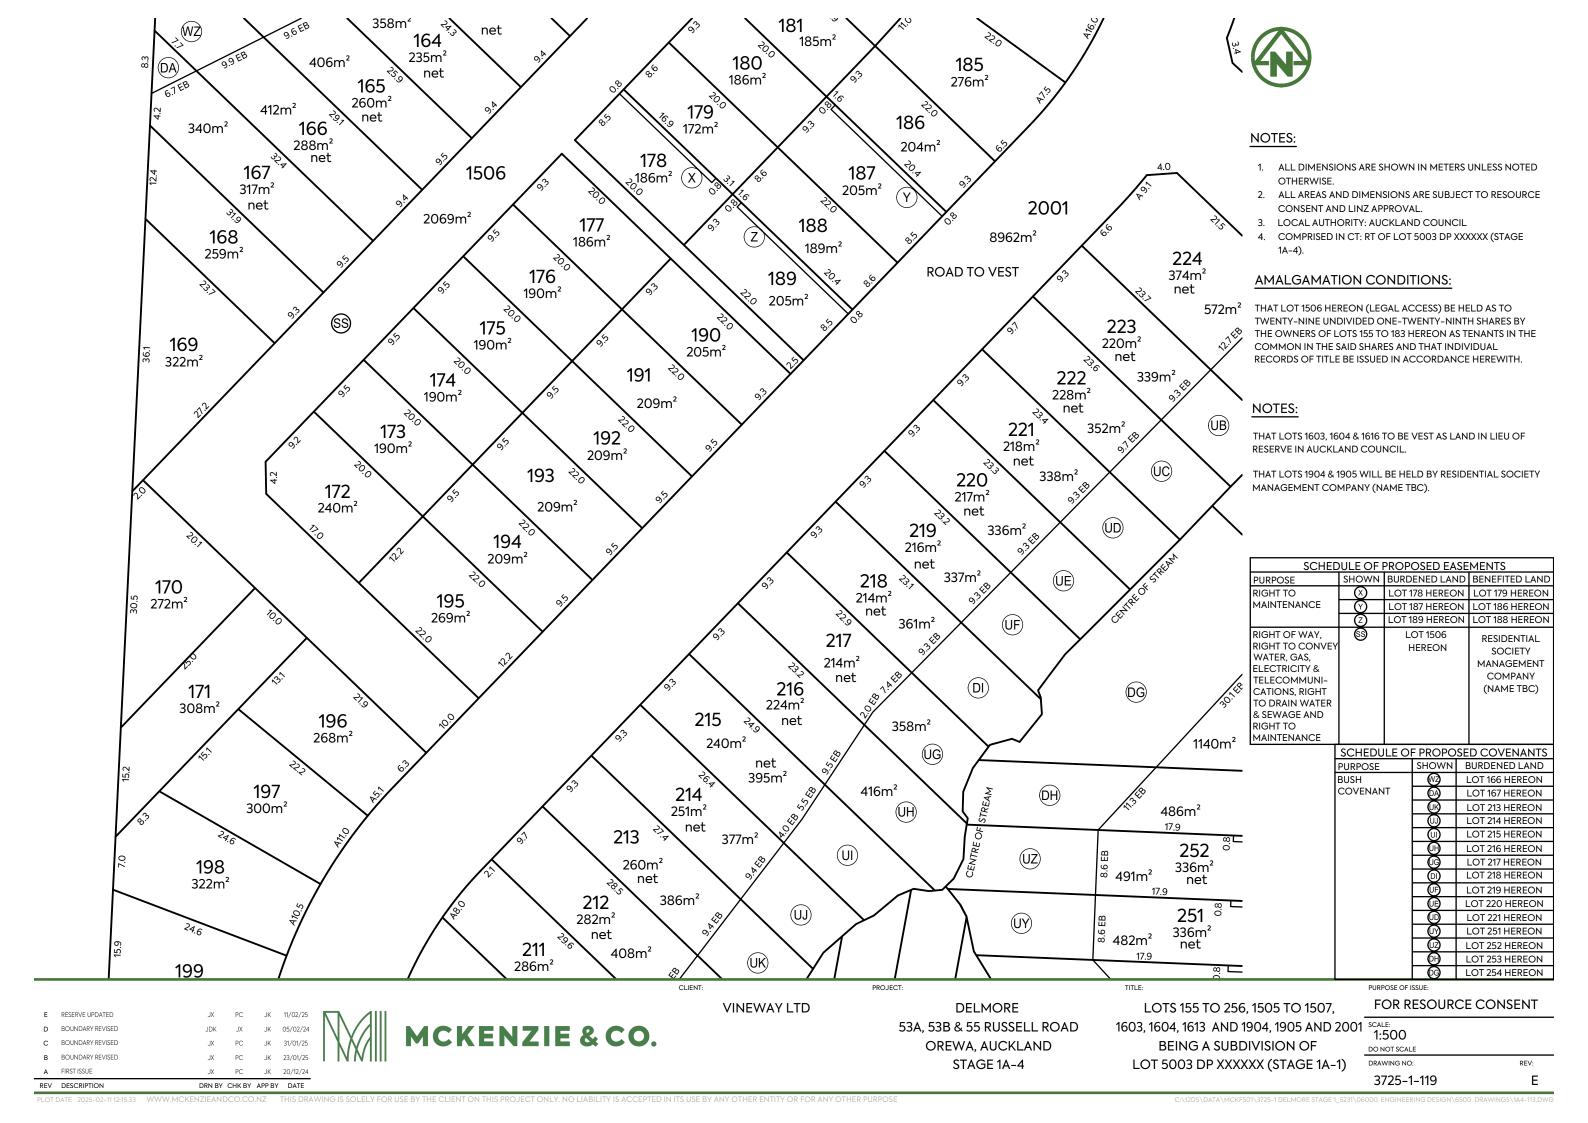

## NOTES:

- ALL DIMENSIONS ARE SHOWN IN METERS UNLESS NOTED OTHERWISE.
- ALL AREAS AND DIMENSIONS ARE SUBJECT TO RESOURCE CONSENT AND LINZ APPROVAL.
- 3. LOCAL AUTHORITY: AUCKLAND COUNCIL
- COMPRISED IN CT: COMPRISED IN CT: RT OF LOT 5001 DP XXXXXX (STAGE 1A-1).