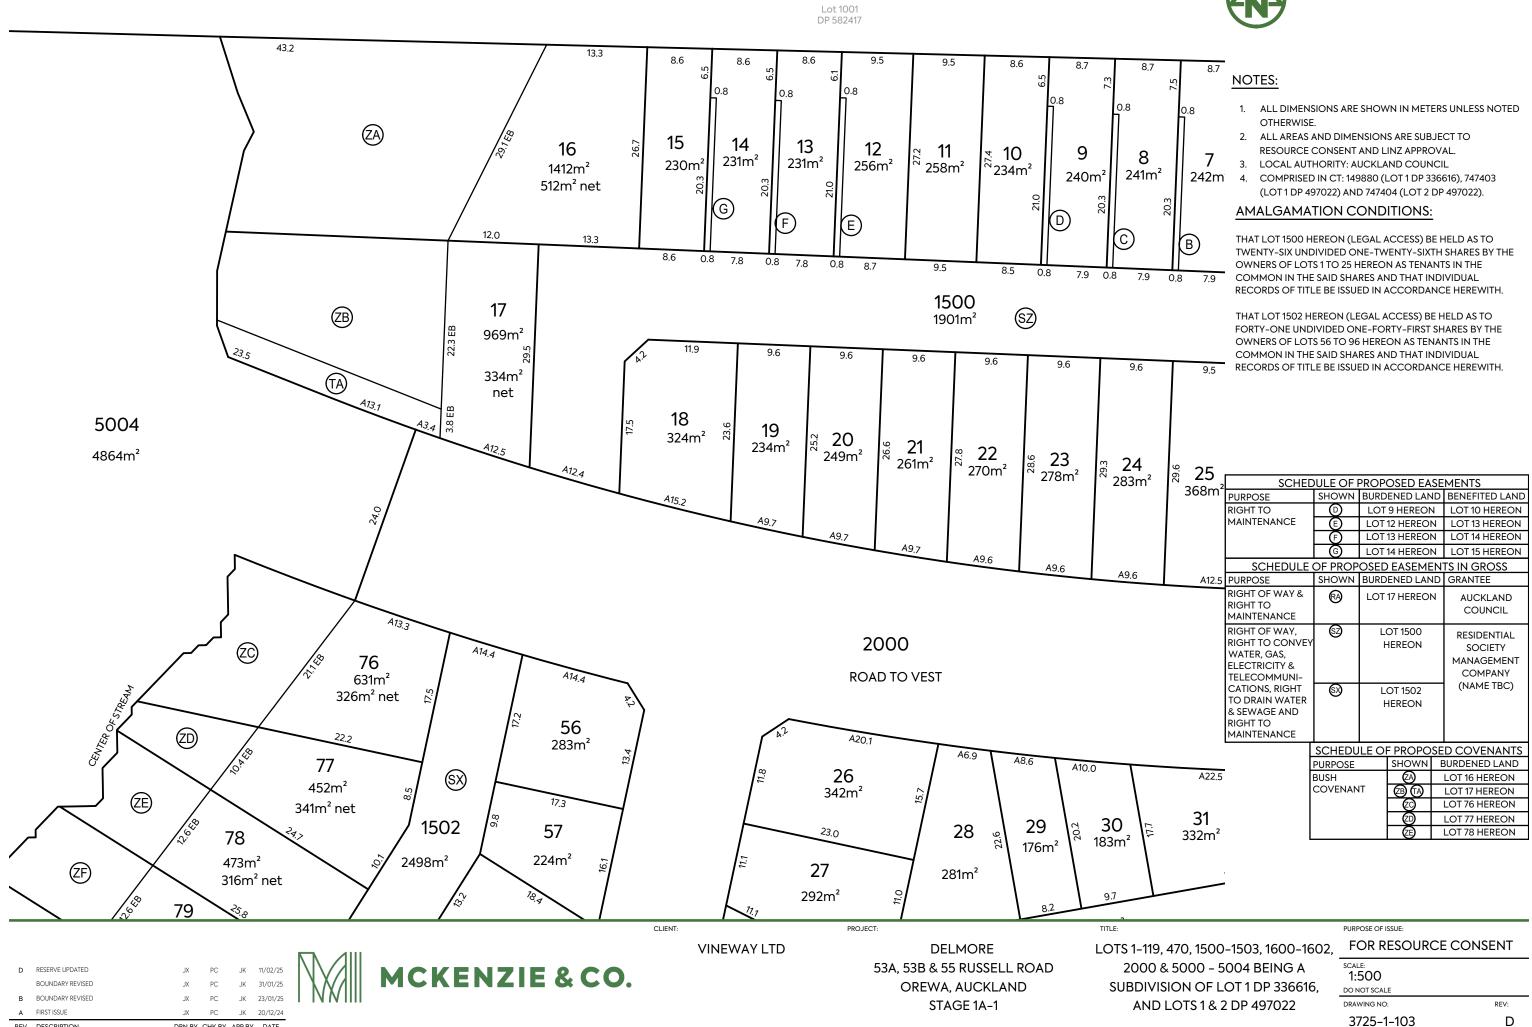

## AMALGAMATION CONDITIONS:

THAT LOT 1504 HEREON (LEGAL ACCESS) BE HELD AS TO TWENTY-FIVE UNDIVIDED ONE-TWENTY-FIFTH SHARES BY THE OWNERS OF LOTS 130 TO 154 HEREON AND THAT INDIVIDUAL RECORDS OF TITLE BE ISSUED IN ACCORDANCE HEREWITH.

## NOTES:

THAT LOT 1901 WILL BE HELD BY RESIDENTIAL SOCIETY MANAGEMENT COMPANY (NAME TBC).

| SCHEDULE                                                                                                                             | SCHEDULE OF PROPOSED EASEMENTS IN GROSS |                    |                                                               |  |  |  |  |  |  |
|--------------------------------------------------------------------------------------------------------------------------------------|-----------------------------------------|--------------------|---------------------------------------------------------------|--|--|--|--|--|--|
| PURPOSE                                                                                                                              | SHOWN                                   | BURDENED LAND      | GRANTEE                                                       |  |  |  |  |  |  |
| RIGHT OF WAY, RIGHT TO CONVEY WATER, GAS, ELECTRICITY & TELECOMMUNI- CATIONS, RIGHT TO DRAIN WATER & SEWAGE AND RIGHT TO MAINTENANCE | <b>(5)</b>                              | LOT 1504<br>HEREON | RESIDENTIAL<br>SOCIETY<br>MANAGEMENT<br>COMPANY<br>(NAME TBC) |  |  |  |  |  |  |