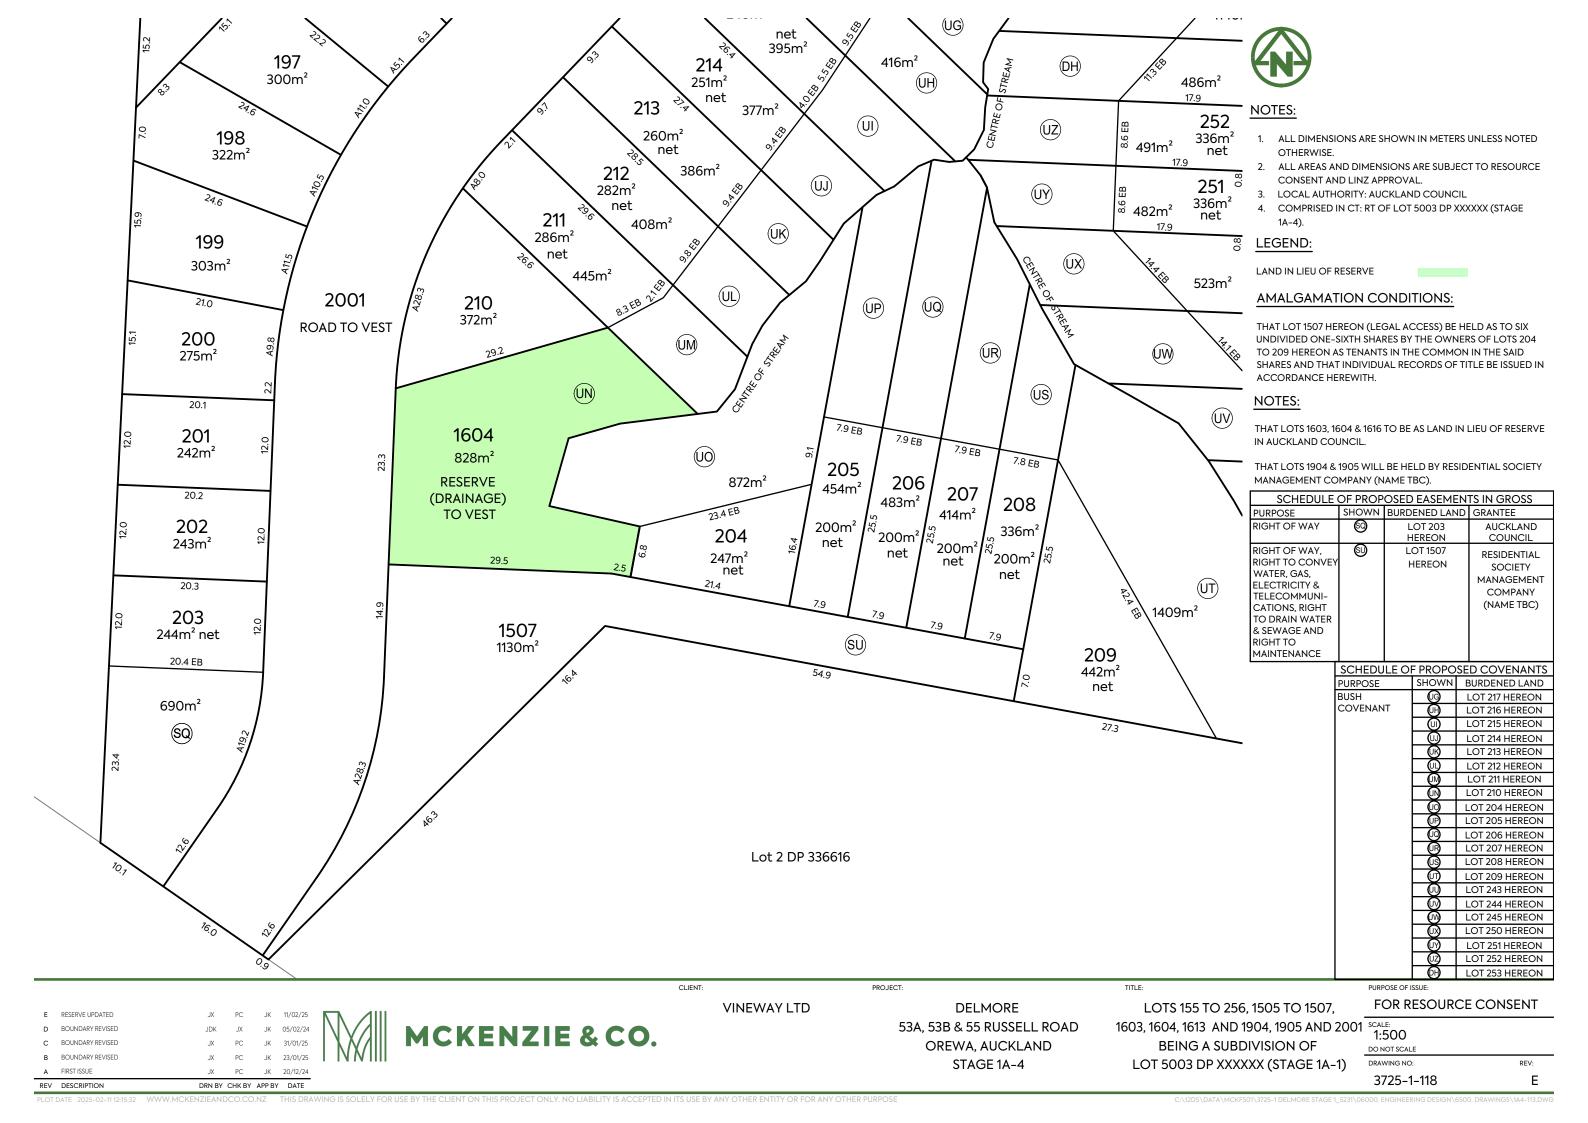

## NOTES:

- ALL DIMENSIONS ARE SHOWN IN METERS UNLESS NOTED OTHERWISE.
- ALL AREAS AND DIMENSIONS ARE SUBJECT TO RESOURCE CONSENT AND LINZ APPROVAL.
- 3. LOCAL AUTHORITY: AUCKLAND COUNCIL
- COMPRISED IN CT: COMPRISED IN CT: RT OF LOT 5001 DP XXXXXX (STAGE 1A-1).

## NOTES:

THAT LOT 1901 WILL BE HELD BY RESIDENTIAL SOCIETY MANAGEMENT COMPANY (NAME TBC).

| SCHEDULE                                                                                                                             | SCHEDULE OF PROPOSED EASEMENTS IN GROSS |                    |                                                               |  |  |  |  |  |  |
|--------------------------------------------------------------------------------------------------------------------------------------|-----------------------------------------|--------------------|---------------------------------------------------------------|--|--|--|--|--|--|
| PURPOSE                                                                                                                              | SHOWN                                   | BURDENED LAND      | GRANTEE                                                       |  |  |  |  |  |  |
| RIGHT OF WAY, RIGHT TO CONVEY WATER, GAS, ELECTRICITY & TELECOMMUNI- CATIONS, RIGHT TO DRAIN WATER & SEWAGE AND RIGHT TO MAINTENANCE | <b>(5)</b>                              | LOT 1504<br>HEREON | RESIDENTIAL<br>SOCIETY<br>MANAGEMENT<br>COMPANY<br>(NAME TBC) |  |  |  |  |  |  |