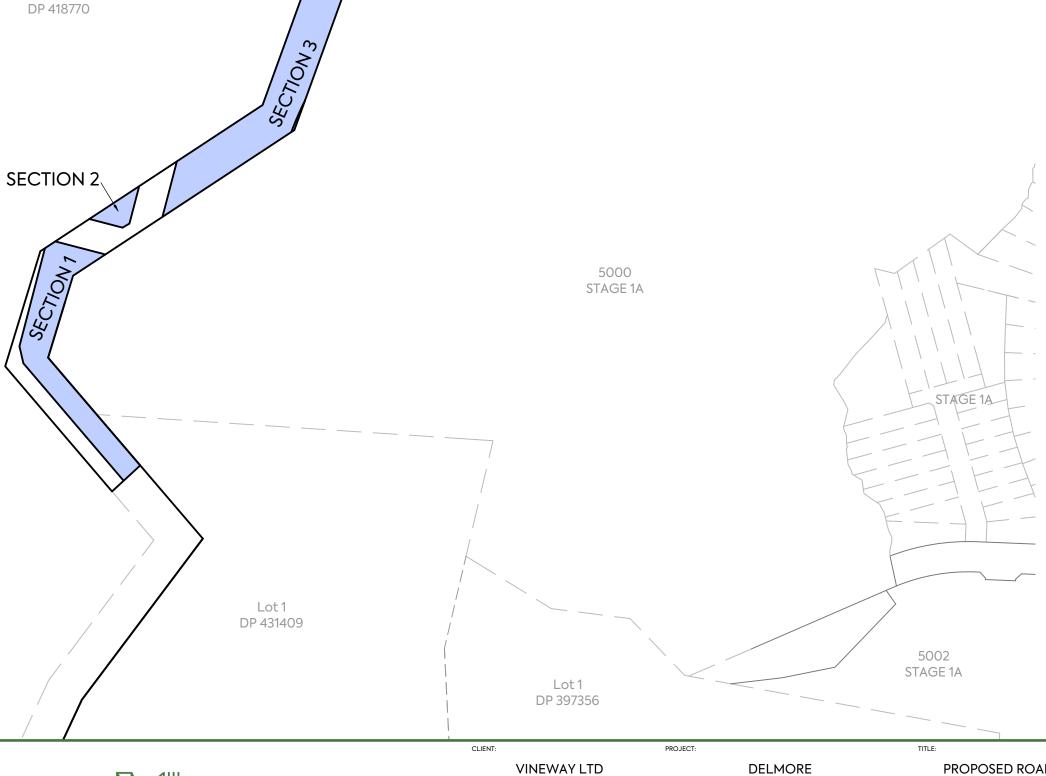

JX PC JK 23/01/25

Lot 1

DP 418770

B BOUNDARY REVISED

Lot 2

MCKENZIE & CO.

VINEWAY LTD

53A, 53B & 55 RUSSELL ROAD OREWA, AUCKLAND

PROPOSED ROAD STOPPING WAINUI

AUCKLAND

FOR RESOURCE CONSENT

SCALE: 1:2000 DO NOT SCALE

DRAWING NO: 3725-1-122

DRN BY CHK BY APP BY DATE