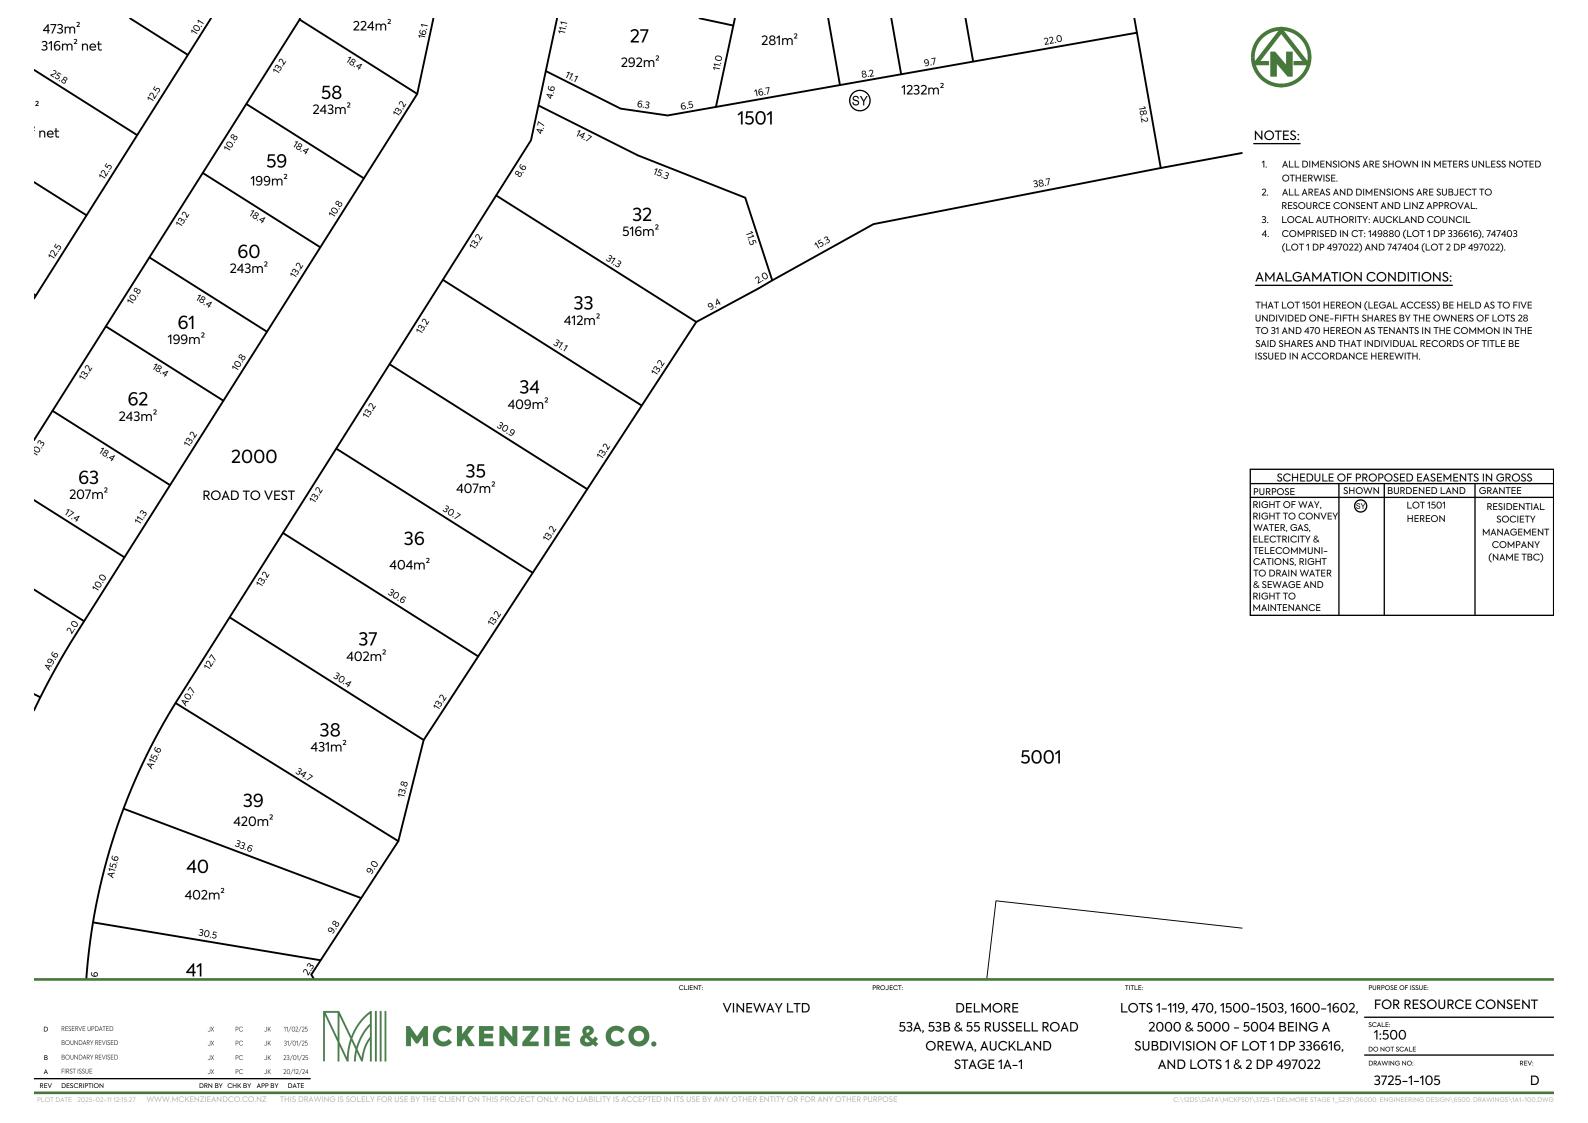

## NOTES:

- ALL DIMENSIONS ARE SHOWN IN METERS UNLESS NOTED OTHERWISE.
- ALL AREAS AND DIMENSIONS ARE SUBJECT TO RESOURCE CONSENT AND LINZ APPROVAL.
- 3. LOCAL AUTHORITY: AUCKLAND COUNCIL
- COMPRISED IN CT: COMPRISED IN CT: RT OF LOT 5001 DP XXXXXX (STAGE 1A-1).