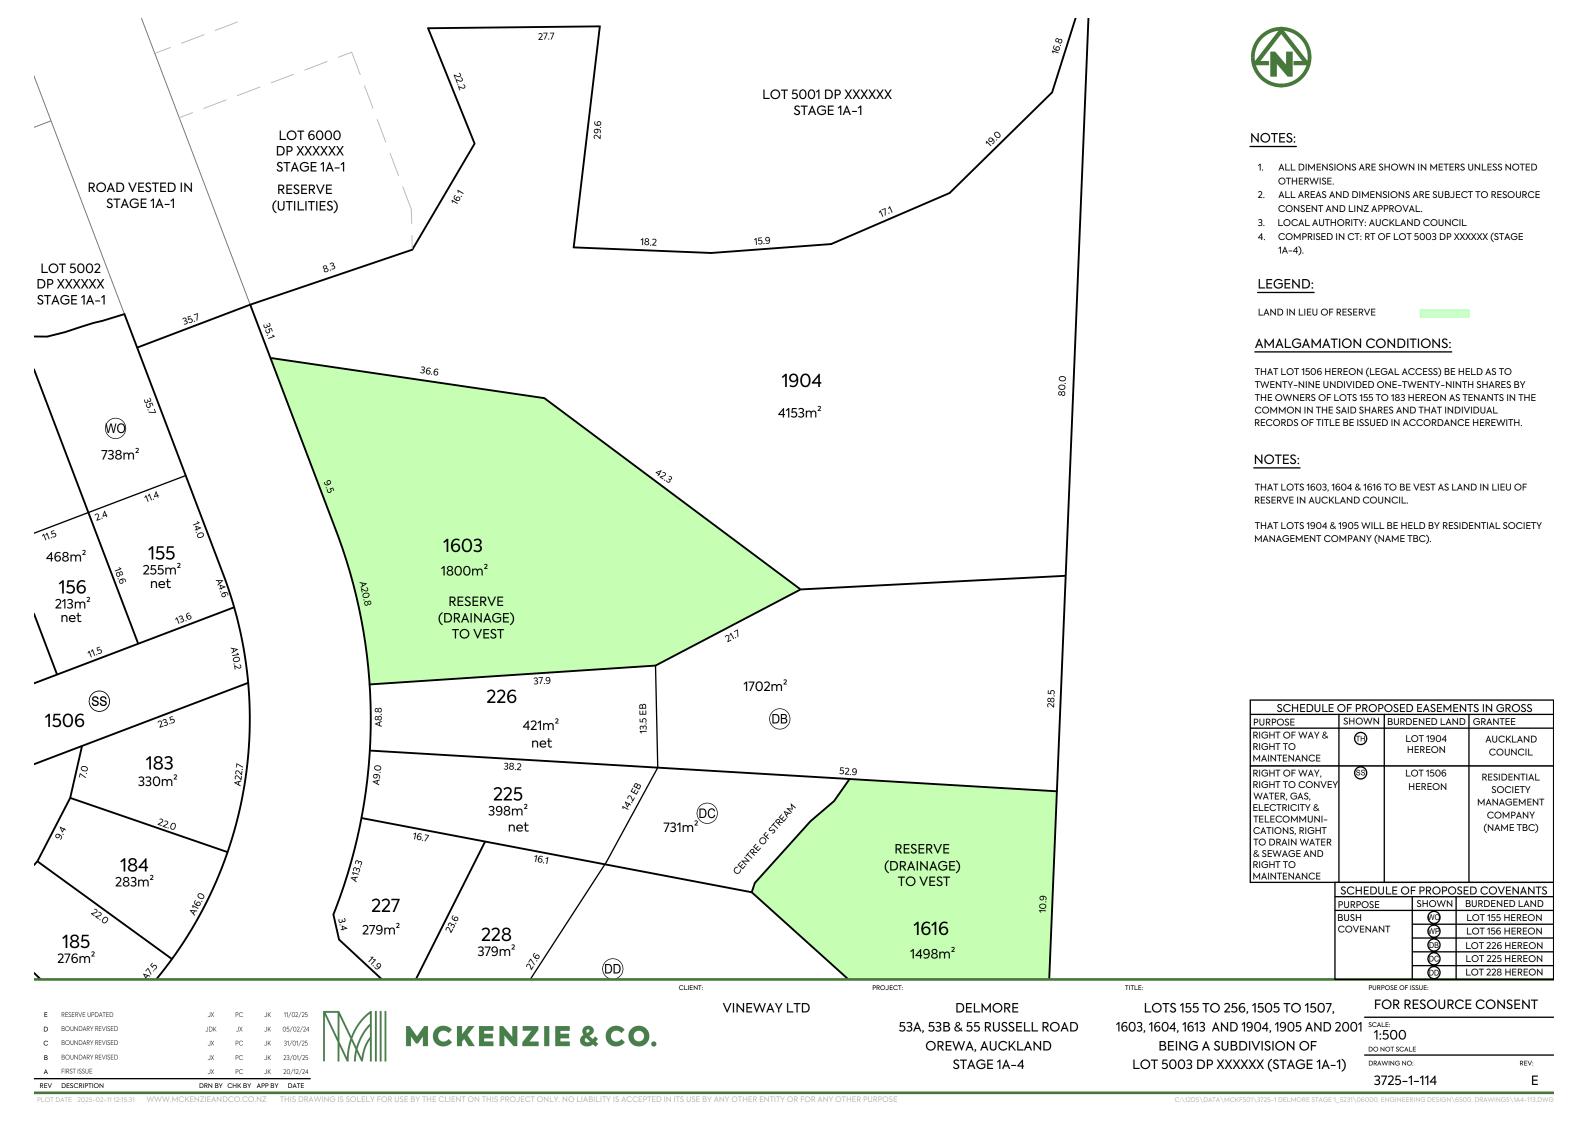

## NOTES:

- ALL DIMENSIONS ARE SHOWN IN METERS UNLESS NOTED OTHERWISE.
- ALL AREAS AND DIMENSIONS ARE SUBJECT TO RESOURCE CONSENT AND LINZ APPROVAL.
- 3. LOCAL AUTHORITY: AUCKLAND COUNCIL
- COMPRISED IN CT: COMPRISED IN CT: RT OF LOT 5001 DP XXXXXX (STAGE 1A-1).