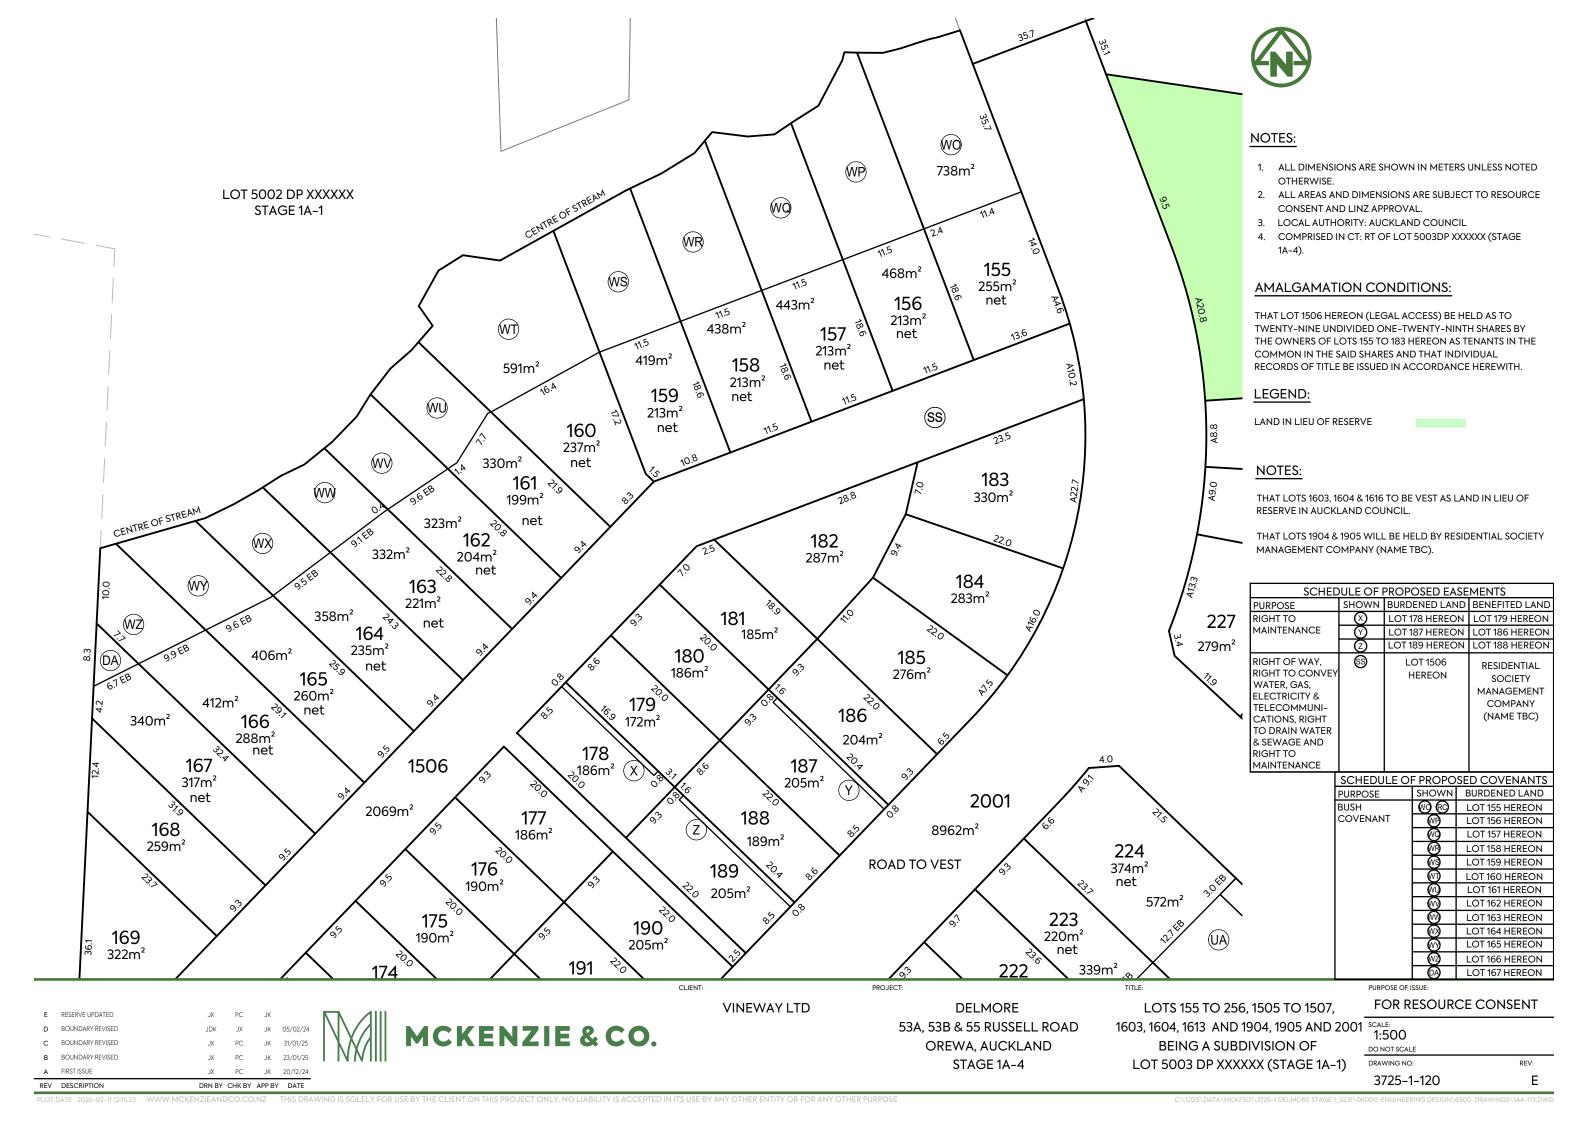

## NOTES:

- ALL DIMENSIONS ARE SHOWN IN METERS UNLESS NOTED OTHERWISE.
- ALL AREAS AND DIMENSIONS ARE SUBJECT TO RESOURCE CONSENT AND LINZ APPROVAL.
- 3. LOCAL AUTHORITY: AUCKLAND COUNCIL
- COMPRISED IN CT: COMPRISED IN CT: RT OF LOT 5001 DP XXXXXX (STAGE 1A-1).

## AMALGAMATION CONDITIONS:

THAT LOT 1504 HEREON (LEGAL ACCESS) BE HELD AS TO TWENTY-FIVE UNDIVIDED ONE-TWENTY-FIFTH SHARES BY THE OWNERS OF LOTS 130 TO 154 HEREON AND THAT INDIVIDUAL RECORDS OF TITLE BE ISSUED IN ACCORDANCE HEREWITH.

## NOTES:

THAT LOT 1901 WILL BE HELD BY RESIDENTIAL SOCIETY MANAGEMENT COMPANY (NAME TBC).

| SCHEDULE                                                                                                                             | SCHEDULE OF PROPOSED EASEMENTS IN GROSS |                    |                                                               |  |  |  |  |  |  |
|--------------------------------------------------------------------------------------------------------------------------------------|-----------------------------------------|--------------------|---------------------------------------------------------------|--|--|--|--|--|--|
| PURPOSE                                                                                                                              | SHOWN                                   | BURDENED LAND      | GRANTEE                                                       |  |  |  |  |  |  |
| RIGHT OF WAY, RIGHT TO CONVEY WATER, GAS, ELECTRICITY & TELECOMMUNI- CATIONS, RIGHT TO DRAIN WATER & SEWAGE AND RIGHT TO MAINTENANCE | <b>(5)</b>                              | LOT 1504<br>HEREON | RESIDENTIAL<br>SOCIETY<br>MANAGEMENT<br>COMPANY<br>(NAME TBC) |  |  |  |  |  |  |