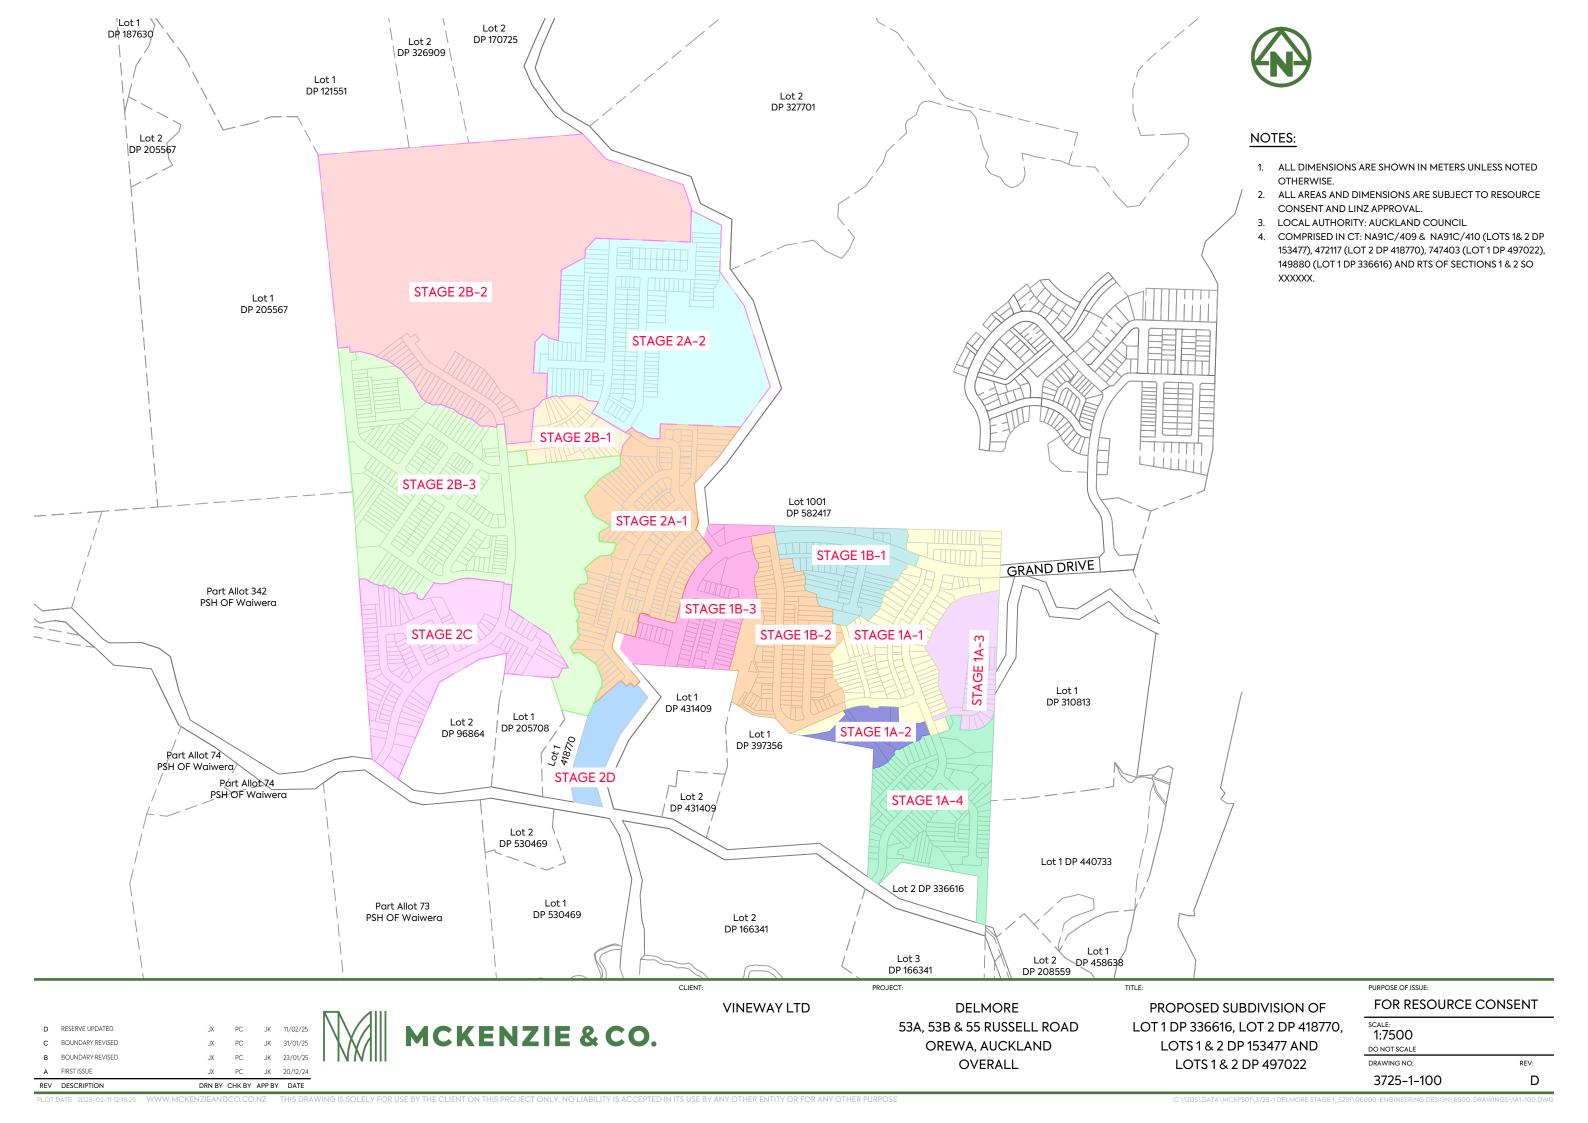

## NOTES:

- ALL DIMENSIONS ARE SHOWN IN METERS UNLESS NOTED OTHERWISE.
- ALL AREAS AND DIMENSIONS ARE SUBJECT TO RESOURCE CONSENT AND LINZ APPROVAL.
- 3. LOCAL AUTHORITY: AUCKLAND COUNCIL
- COMPRISED IN CT: COMPRISED IN CT: RT OF LOT 5001 DP XXXXXX (STAGE 1A-1).