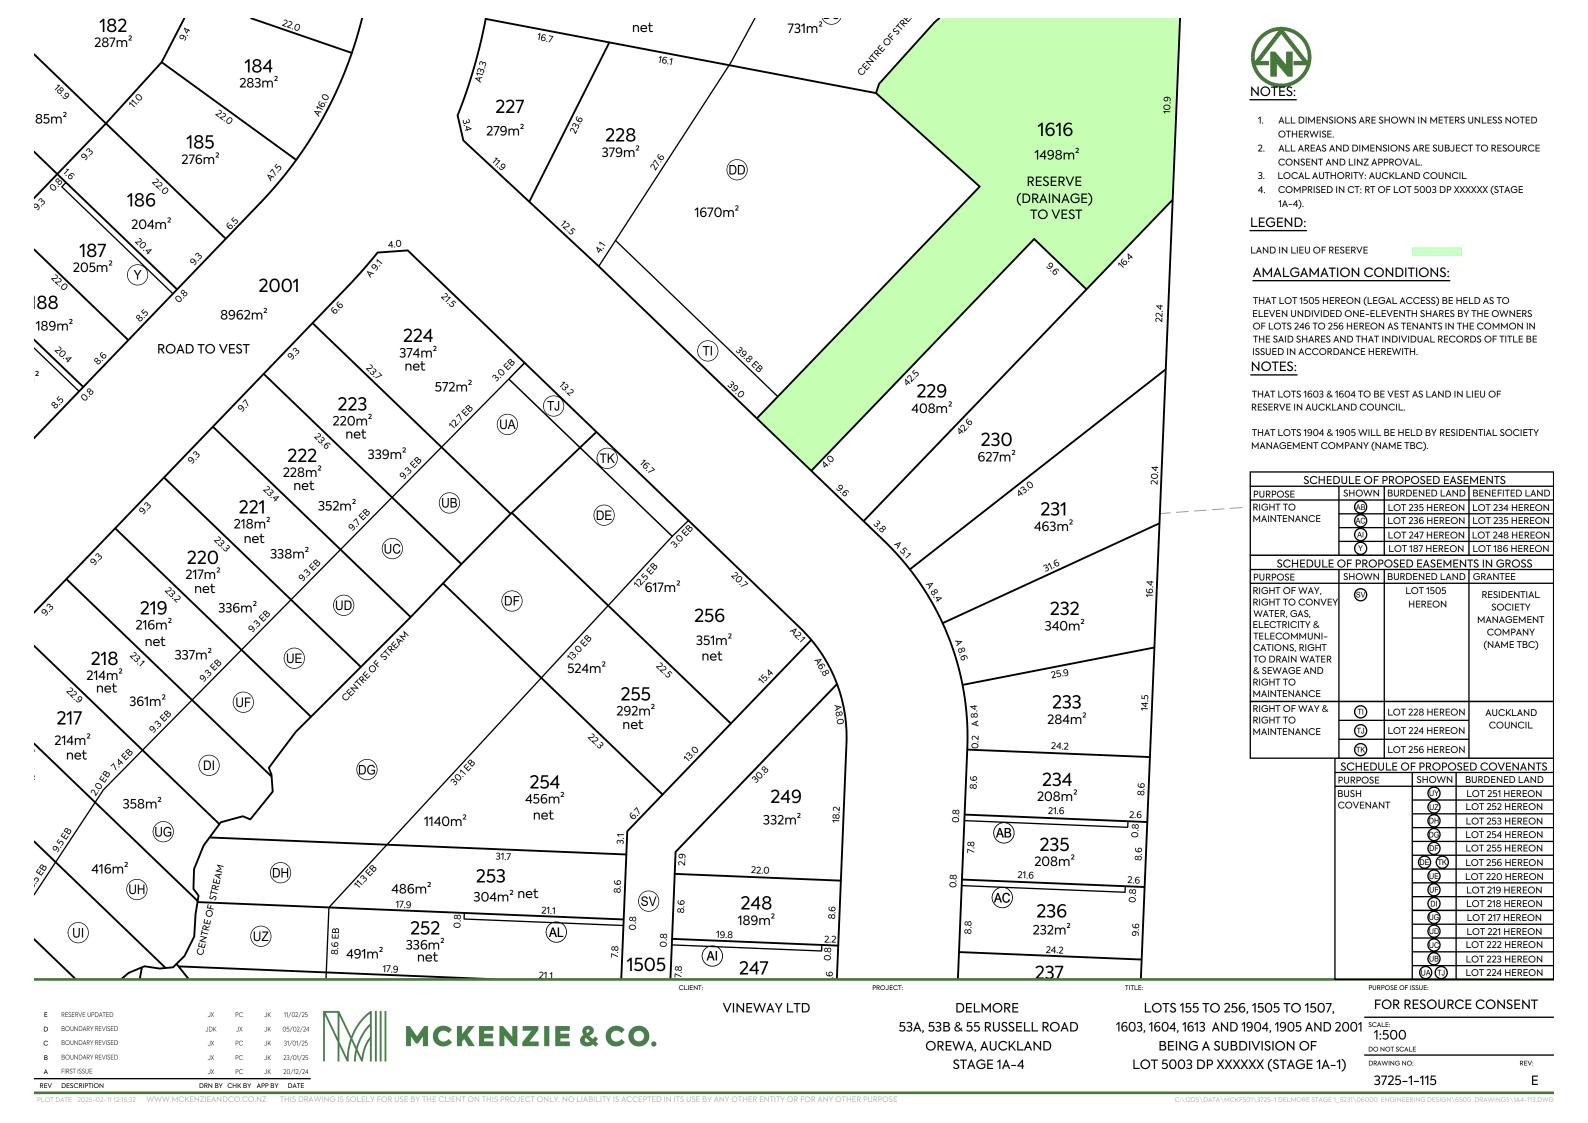

## NOTES:

- ALL DIMENSIONS ARE SHOWN IN METERS UNLESS NOTED OTHERWISE.
- ALL AREAS AND DIMENSIONS ARE SUBJECT TO RESOURCE CONSENT AND LINZ APPROVAL.
- 3. LOCAL AUTHORITY: AUCKLAND COUNCIL
- COMPRISED IN CT: COMPRISED IN CT: RT OF LOT 5001 DP XXXXXX (STAGE 1A-1).