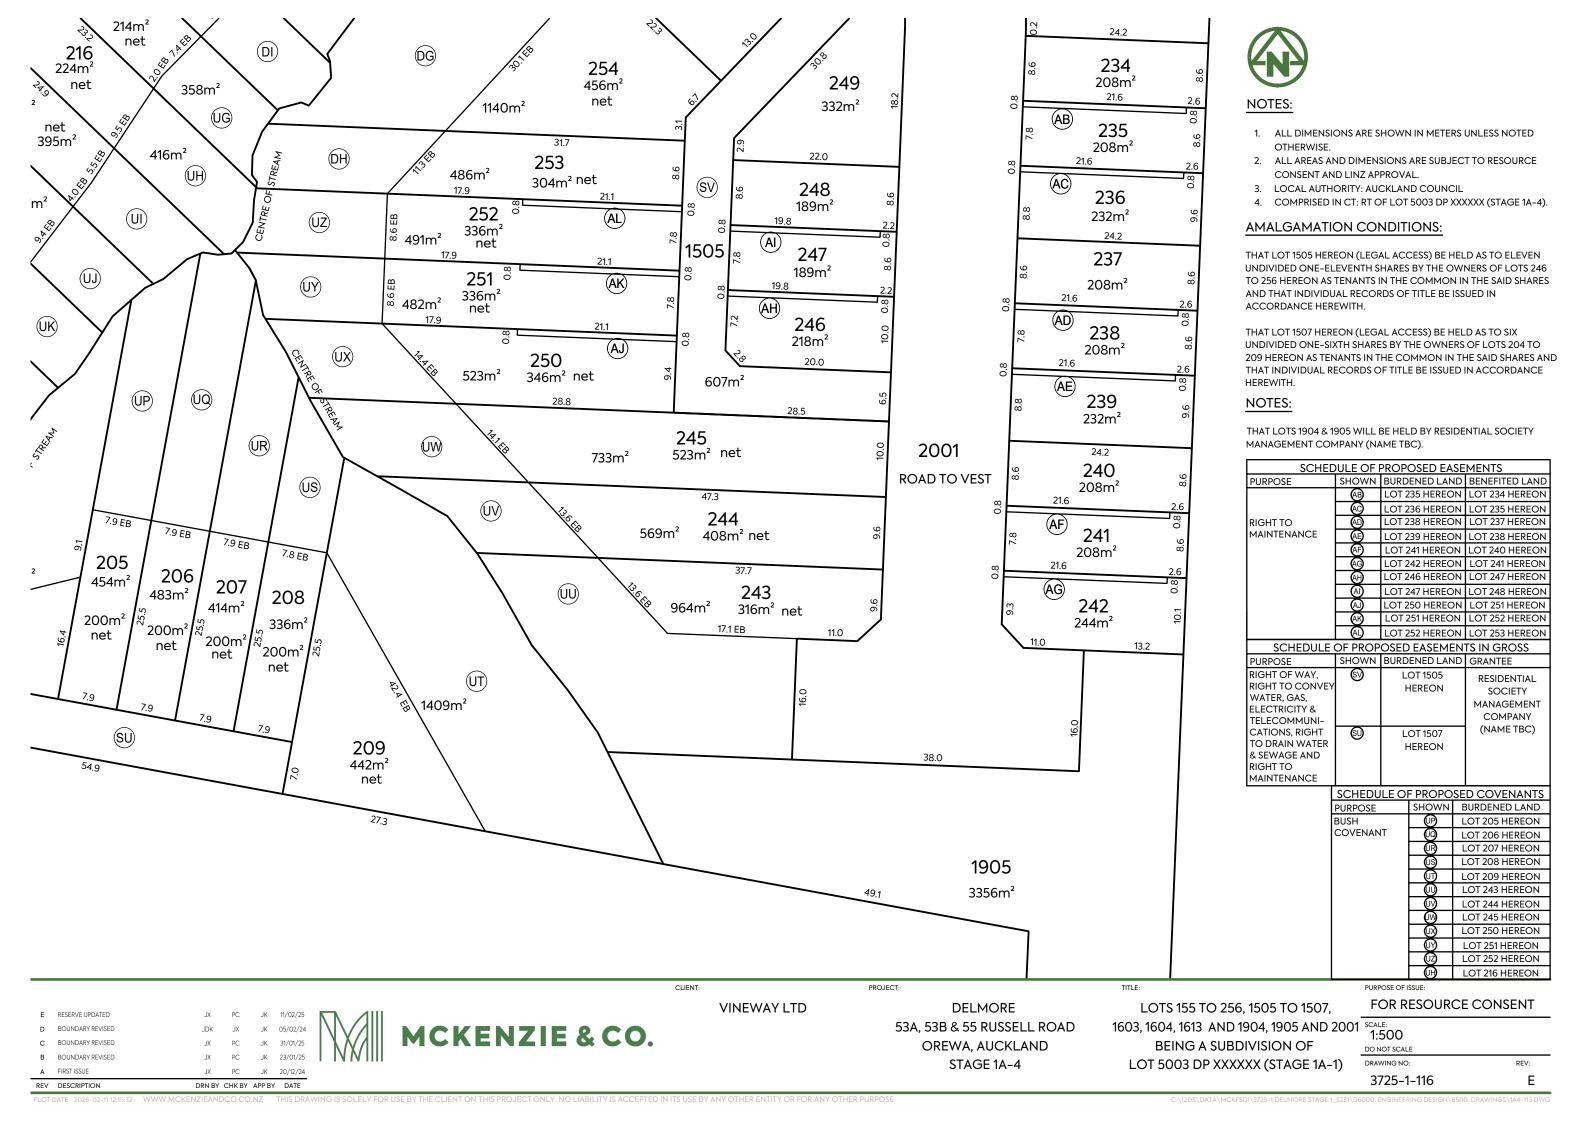

## NOTES:

- ALL DIMENSIONS ARE SHOWN IN METERS UNLESS NOTED OTHERWISE.
- ALL AREAS AND DIMENSIONS ARE SUBJECT TO RESOURCE CONSENT AND LINZ APPROVAL.
- 3. LOCAL AUTHORITY: AUCKLAND COUNCIL
- COMPRISED IN CT: COMPRISED IN CT: RT OF LOT 5001 DP XXXXXX (STAGE 1A-1).