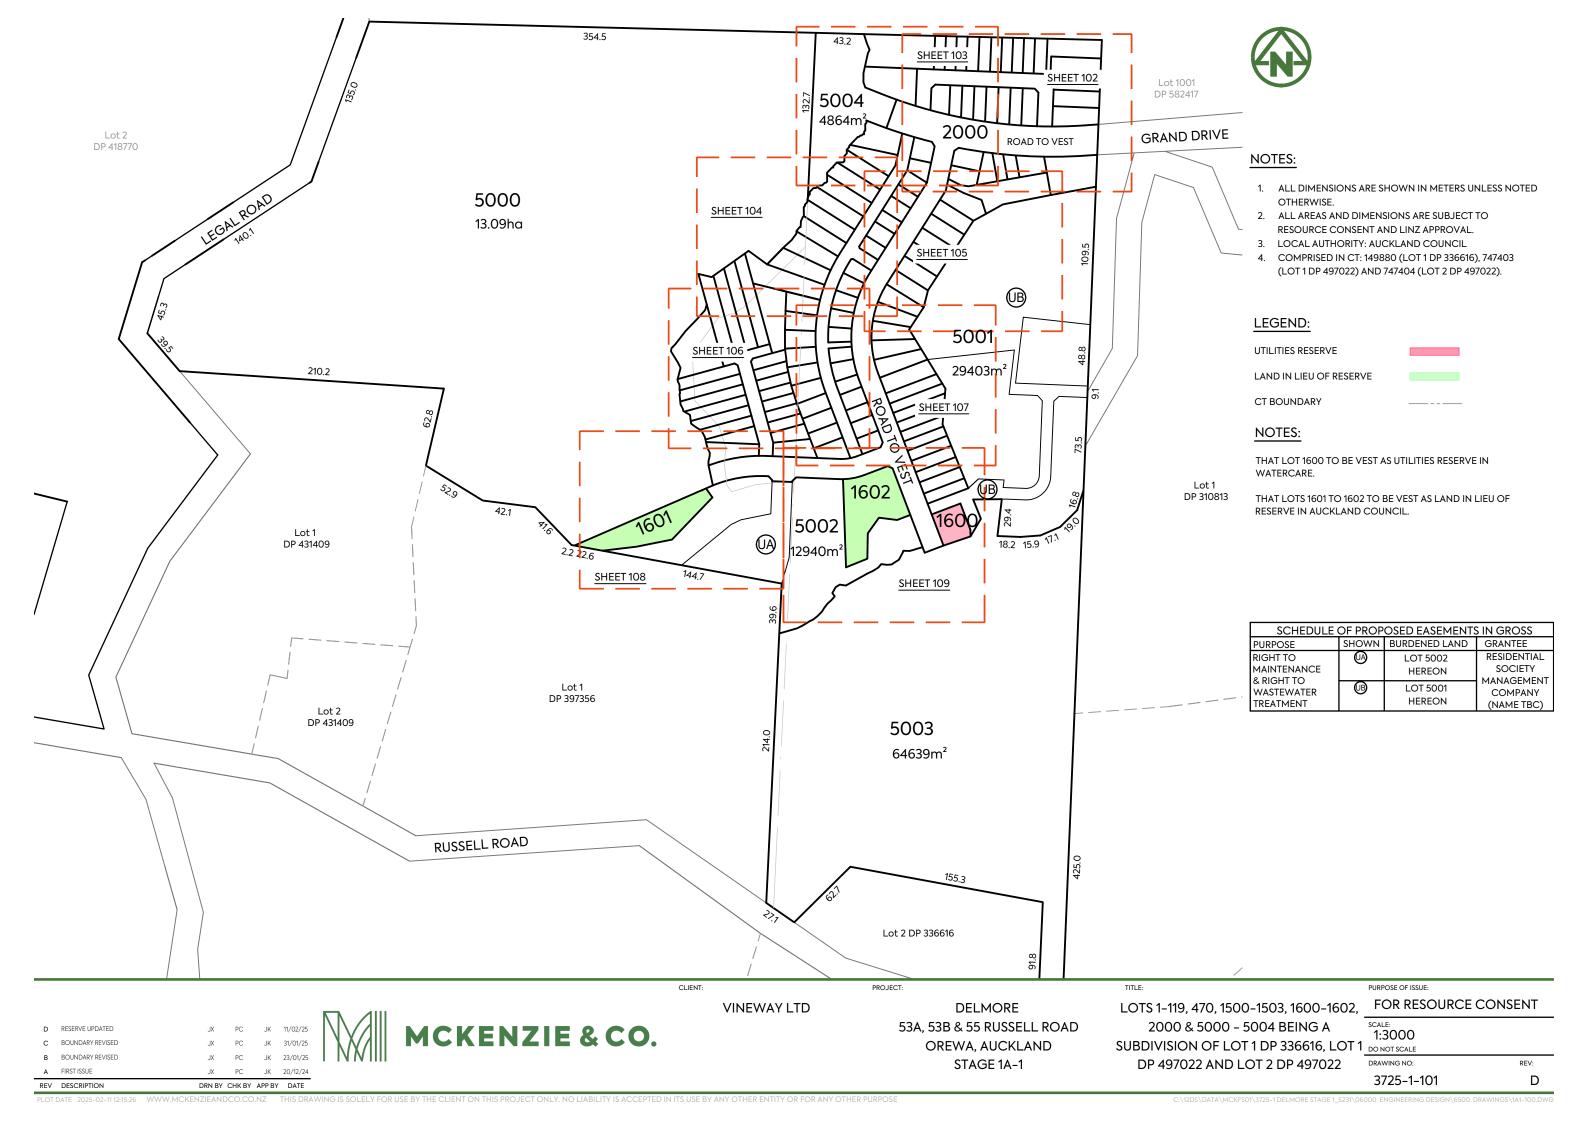

## NOTES:

- ALL DIMENSIONS ARE SHOWN IN METERS UNLESS NOTED OTHERWISE.
- ALL AREAS AND DIMENSIONS ARE SUBJECT TO RESOURCE CONSENT AND LINZ APPROVAL.
- 3. LOCAL AUTHORITY: AUCKLAND COUNCIL
- COMPRISED IN CT: COMPRISED IN CT: RT OF LOT 5001 DP XXXXXX (STAGE 1A-1).