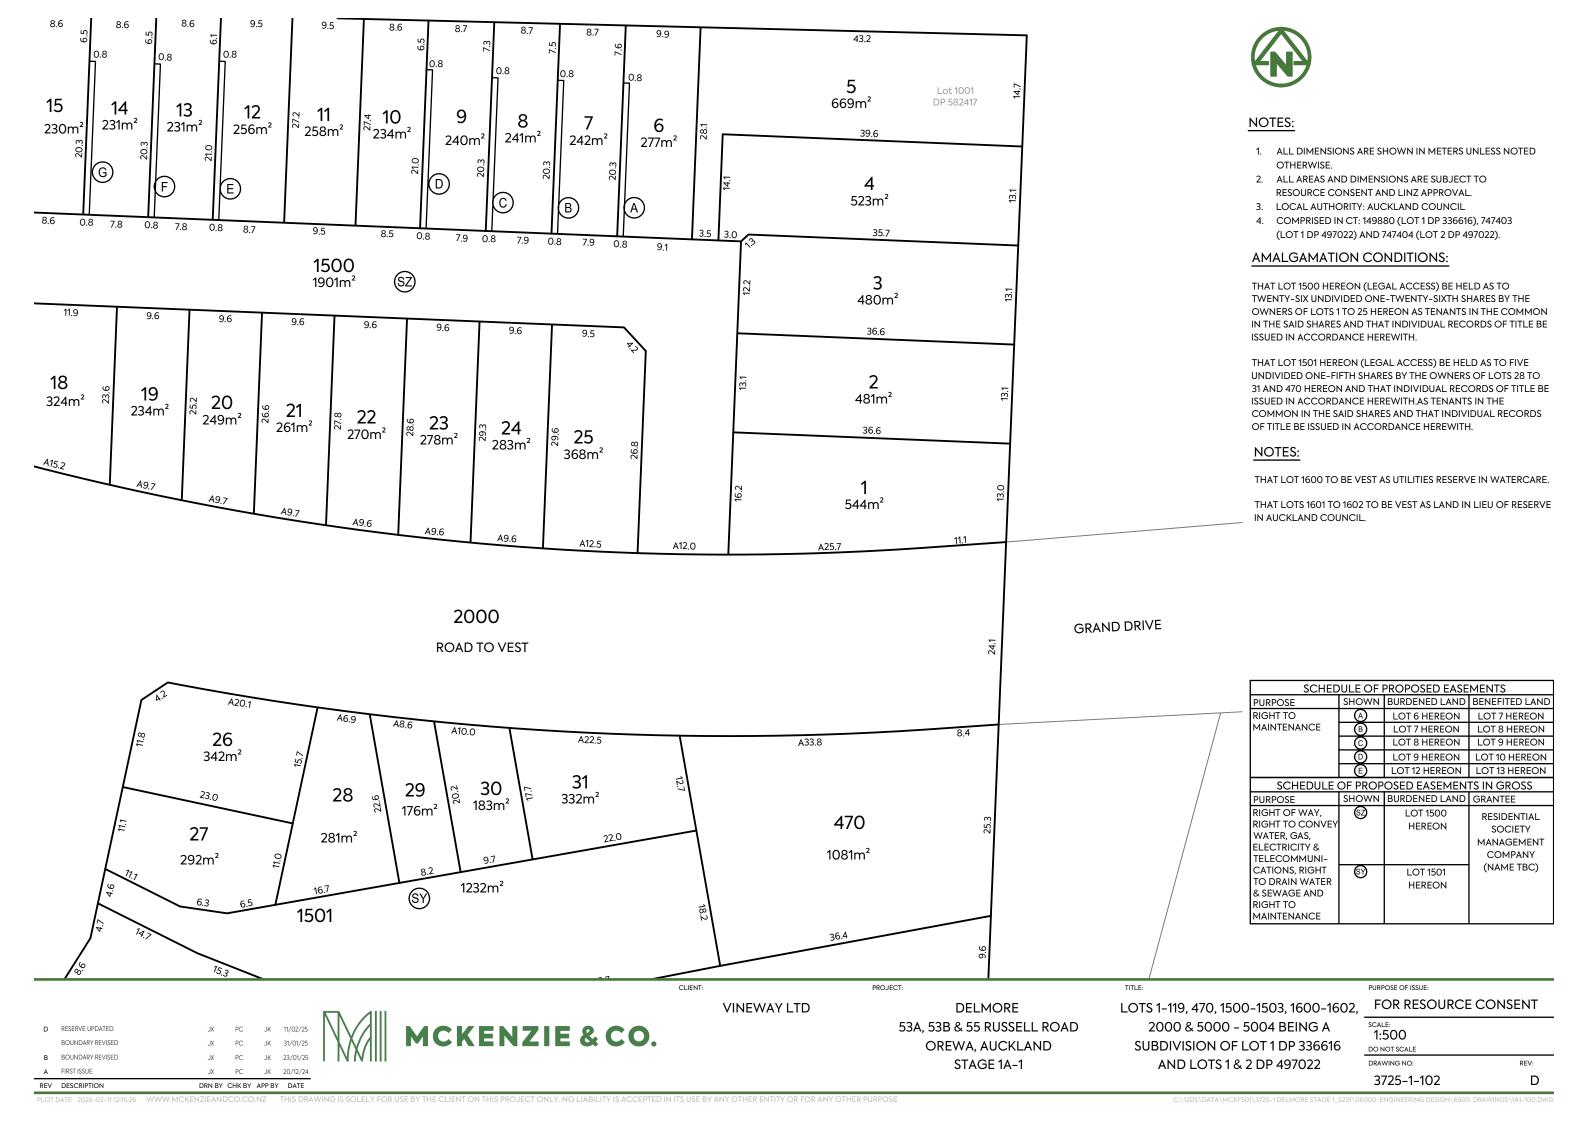

## NOTES:

THAT LOT 1901 WILL BE HELD BY RESIDENTIAL SOCIETY MANAGEMENT COMPANY (NAME TBC).

| SCHEDULE                                                                                                                             | SCHEDULE OF PROPOSED EASEMENTS IN GROSS |                    |                                                               |  |  |  |  |  |  |
|--------------------------------------------------------------------------------------------------------------------------------------|-----------------------------------------|--------------------|---------------------------------------------------------------|--|--|--|--|--|--|
| PURPOSE                                                                                                                              | SHOWN                                   | BURDENED LAND      | GRANTEE                                                       |  |  |  |  |  |  |
| RIGHT OF WAY, RIGHT TO CONVEY WATER, GAS, ELECTRICITY & TELECOMMUNI- CATIONS, RIGHT TO DRAIN WATER & SEWAGE AND RIGHT TO MAINTENANCE | <b>(5)</b>                              | LOT 1504<br>HEREON | RESIDENTIAL<br>SOCIETY<br>MANAGEMENT<br>COMPANY<br>(NAME TBC) |  |  |  |  |  |  |