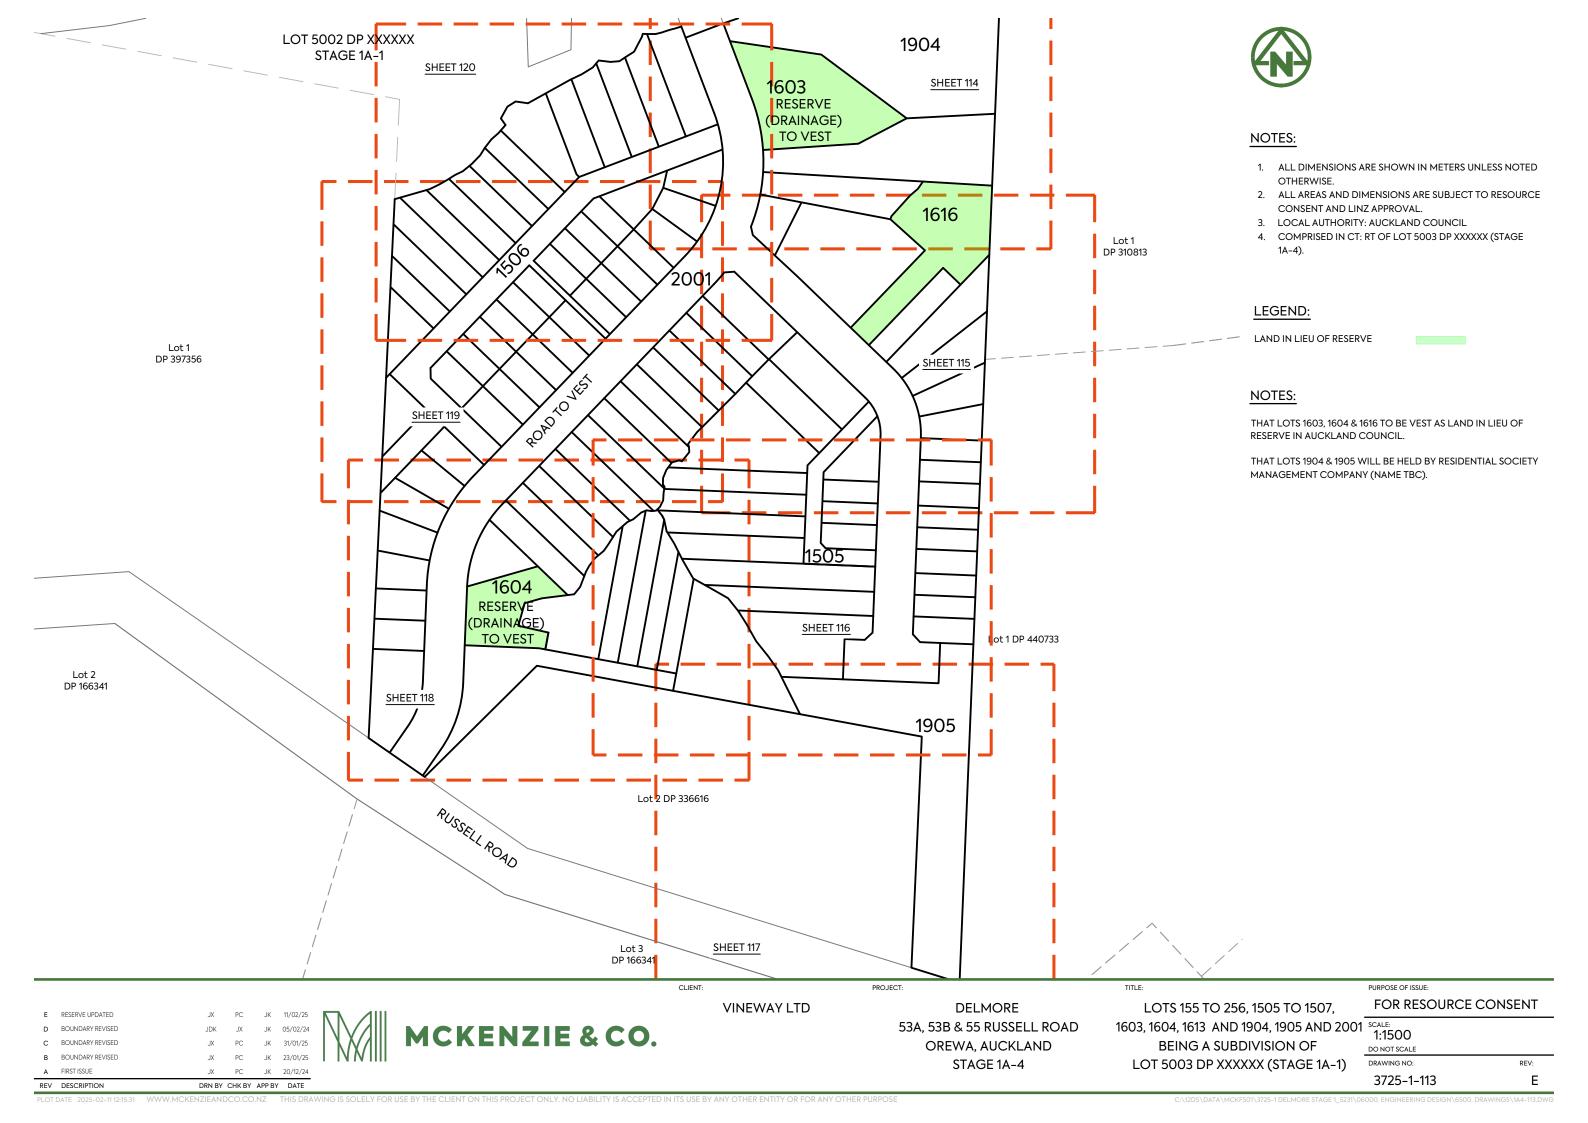

## NOTES:

- ALL DIMENSIONS ARE SHOWN IN METERS UNLESS NOTED OTHERWISE.
- ALL AREAS AND DIMENSIONS ARE SUBJECT TO RESOURCE CONSENT AND LINZ APPROVAL.
- 3. LOCAL AUTHORITY: AUCKLAND COUNCIL
- COMPRISED IN CT: COMPRISED IN CT: RT OF LOT 5001 DP XXXXXX (STAGE 1A-1).