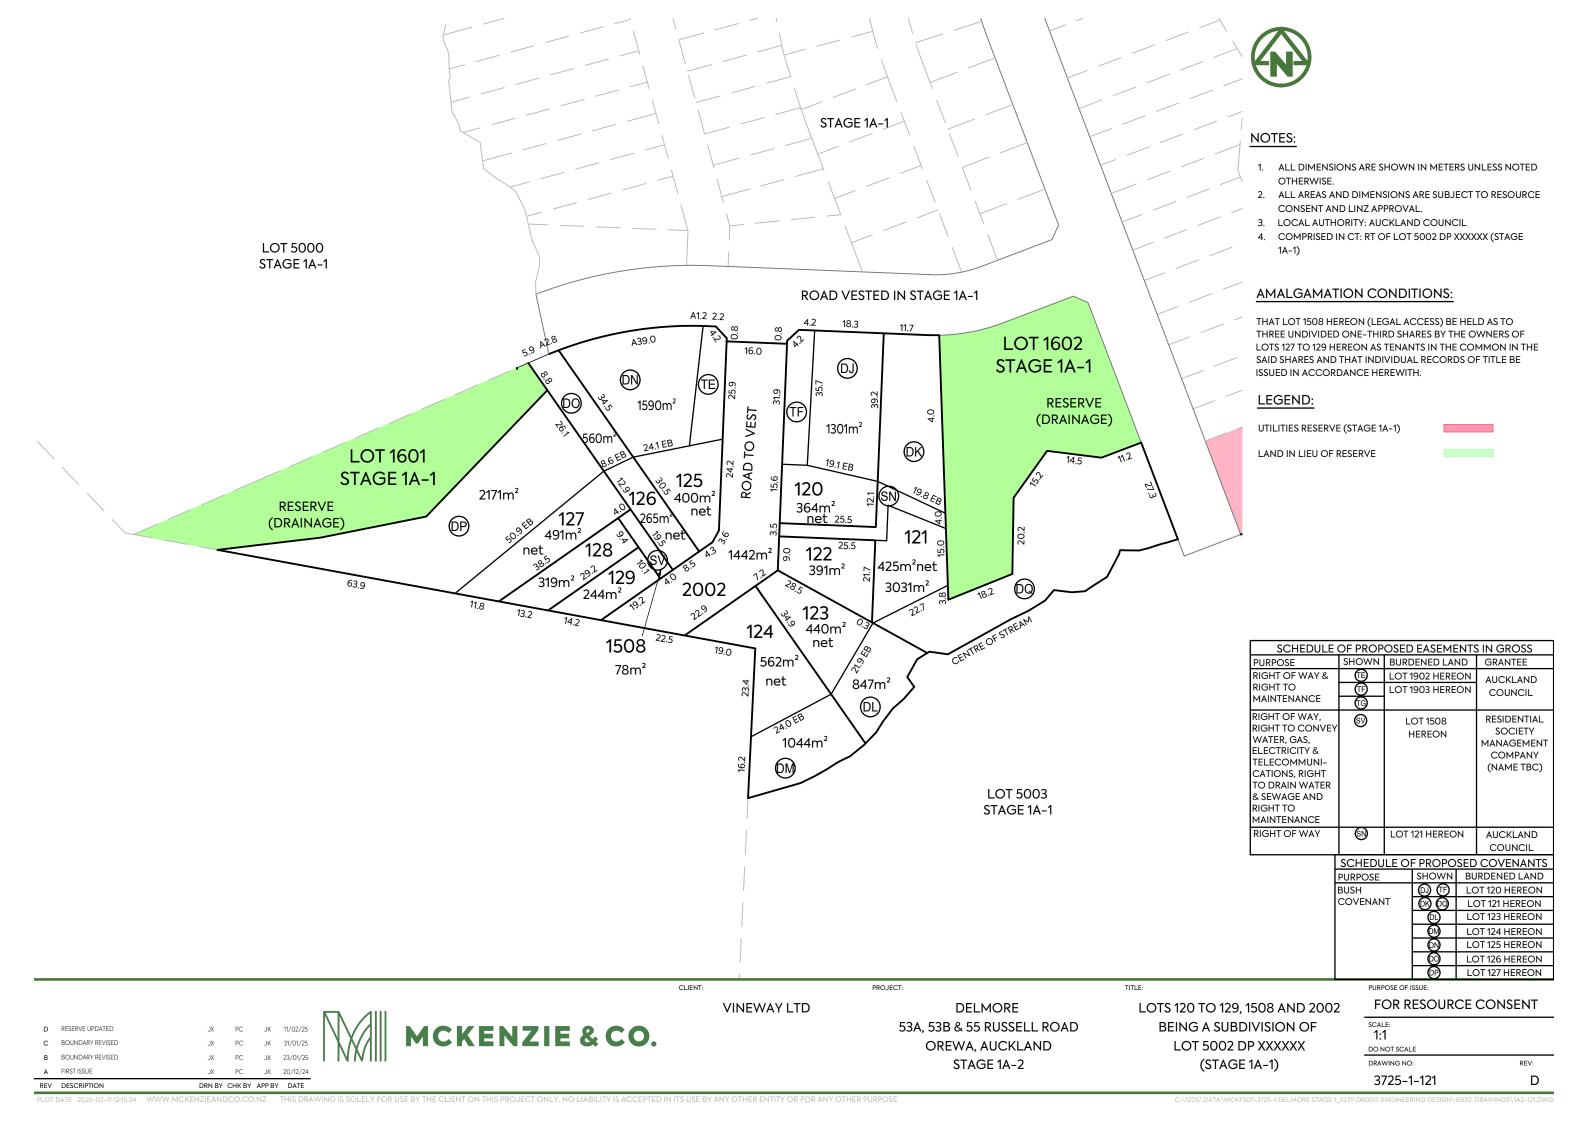

## NOTES:

- ALL DIMENSIONS ARE SHOWN IN METERS UNLESS NOTED OTHERWISE.
- ALL AREAS AND DIMENSIONS ARE SUBJECT TO RESOURCE CONSENT AND LINZ APPROVAL.
- 3. LOCAL AUTHORITY: AUCKLAND COUNCIL
- COMPRISED IN CT: COMPRISED IN CT: RT OF LOT 5001 DP XXXXXX (STAGE 1A-1).

## AMALGAMATION CONDITIONS:

THAT LOT 1504 HEREON (LEGAL ACCESS) BE HELD AS TO TWENTY-FIVE UNDIVIDED ONE-TWENTY-FIFTH SHARES BY THE OWNERS OF LOTS 130 TO 154 HEREON AND THAT INDIVIDUAL RECORDS OF TITLE BE ISSUED IN ACCORDANCE HEREWITH.

## NOTES:

THAT LOT 1901 WILL BE HELD BY RESIDENTIAL SOCIETY MANAGEMENT COMPANY (NAME TBC).

| SCHEDULE                                                                                                                             | SCHEDULE OF PROPOSED EASEMENTS IN GROSS |                    |                                                               |  |  |  |  |  |  |
|--------------------------------------------------------------------------------------------------------------------------------------|-----------------------------------------|--------------------|---------------------------------------------------------------|--|--|--|--|--|--|
| PURPOSE                                                                                                                              | SHOWN                                   | BURDENED LAND      | GRANTEE                                                       |  |  |  |  |  |  |
| RIGHT OF WAY, RIGHT TO CONVEY WATER, GAS, ELECTRICITY & TELECOMMUNI- CATIONS, RIGHT TO DRAIN WATER & SEWAGE AND RIGHT TO MAINTENANCE | <b>(5)</b>                              | LOT 1504<br>HEREON | RESIDENTIAL<br>SOCIETY<br>MANAGEMENT<br>COMPANY<br>(NAME TBC) |  |  |  |  |  |  |