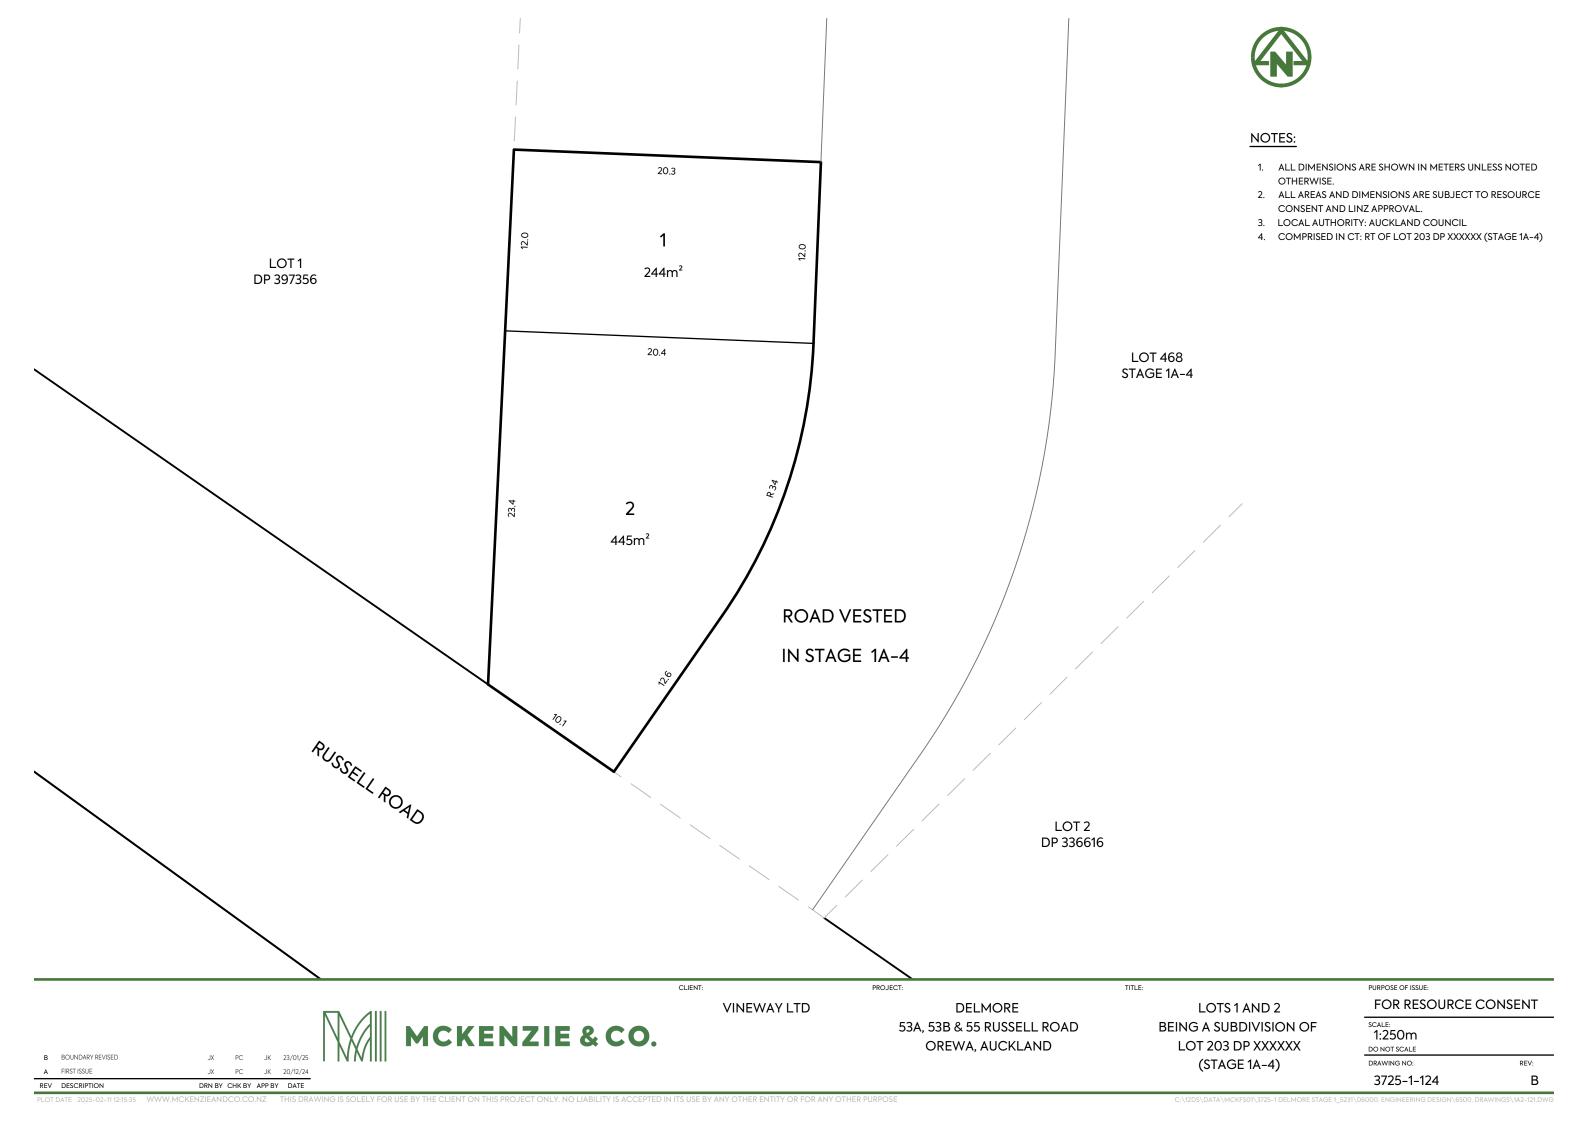

## NOTES:

- ALL DIMENSIONS ARE SHOWN IN METERS UNLESS NOTED OTHERWISE.
- ALL AREAS AND DIMENSIONS ARE SUBJECT TO RESOURCE CONSENT AND LINZ APPROVAL.
- 3. LOCAL AUTHORITY: AUCKLAND COUNCIL
- COMPRISED IN CT: COMPRISED IN CT: RT OF LOT 5001 DP XXXXXX (STAGE 1A-1).