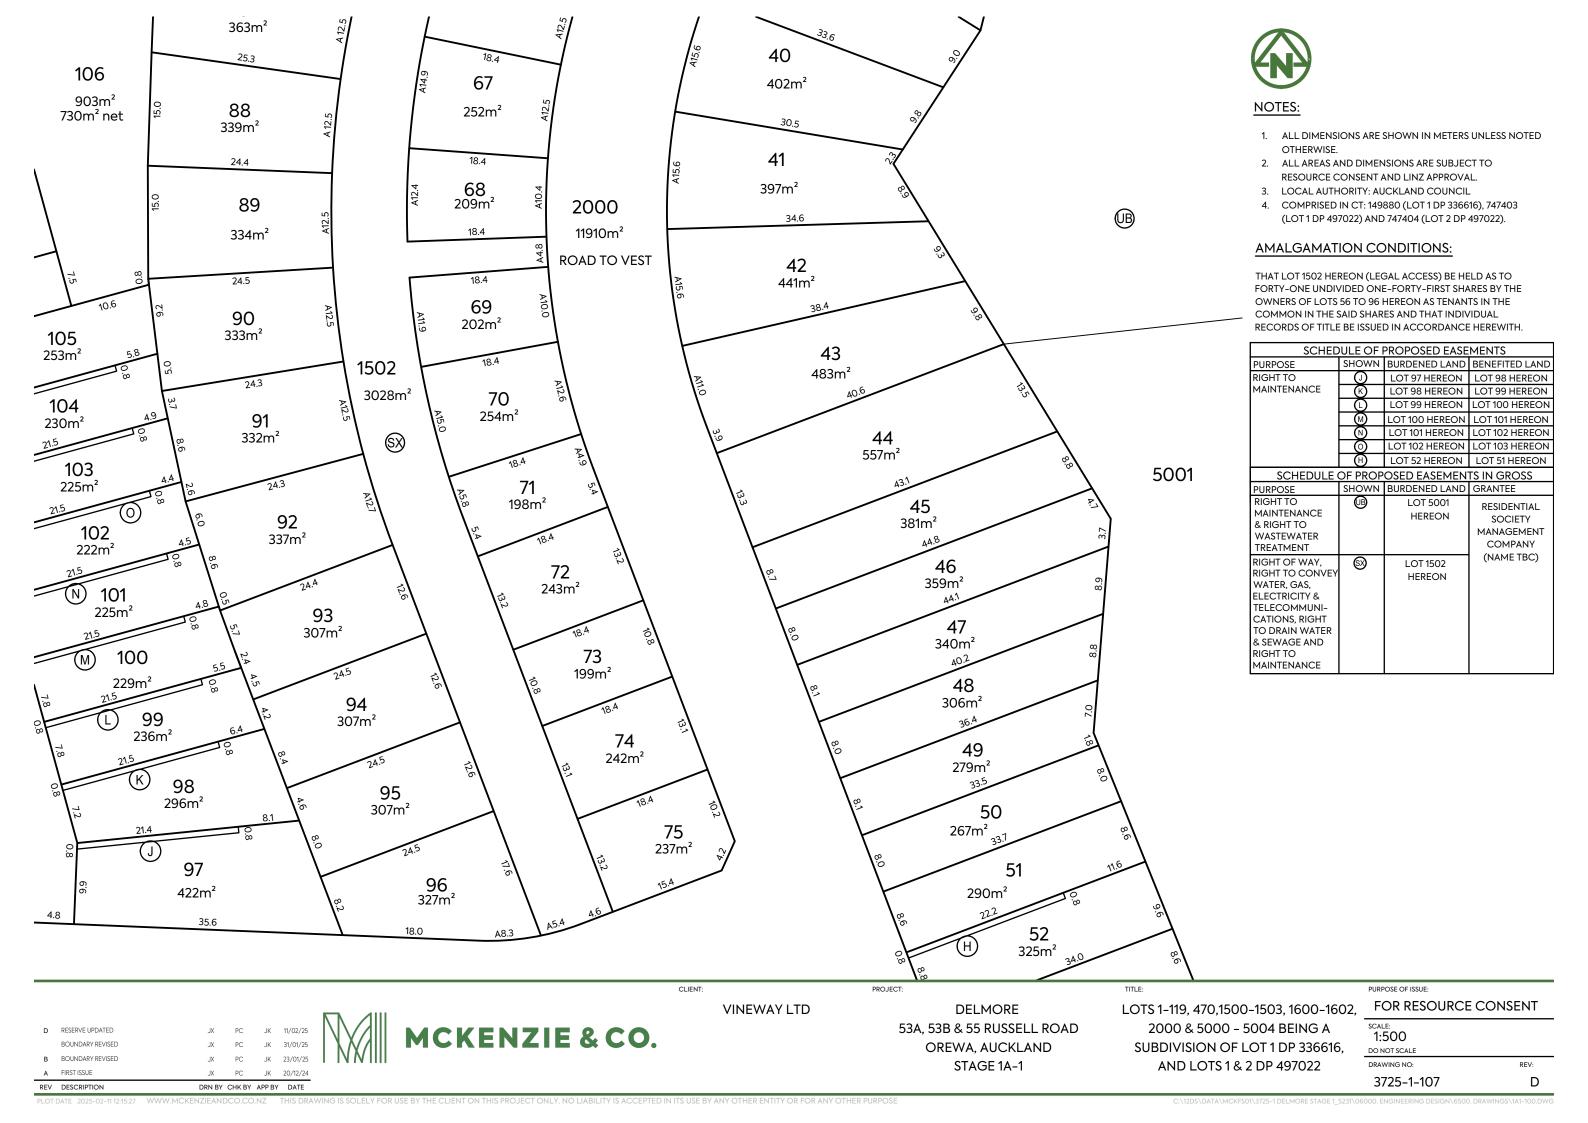

## NOTES:

- ALL DIMENSIONS ARE SHOWN IN METERS UNLESS NOTED OTHERWISE.
- ALL AREAS AND DIMENSIONS ARE SUBJECT TO RESOURCE CONSENT AND LINZ APPROVAL.
- 3. LOCAL AUTHORITY: AUCKLAND COUNCIL
- COMPRISED IN CT: COMPRISED IN CT: RT OF LOT 5001 DP XXXXXX (STAGE 1A-1).