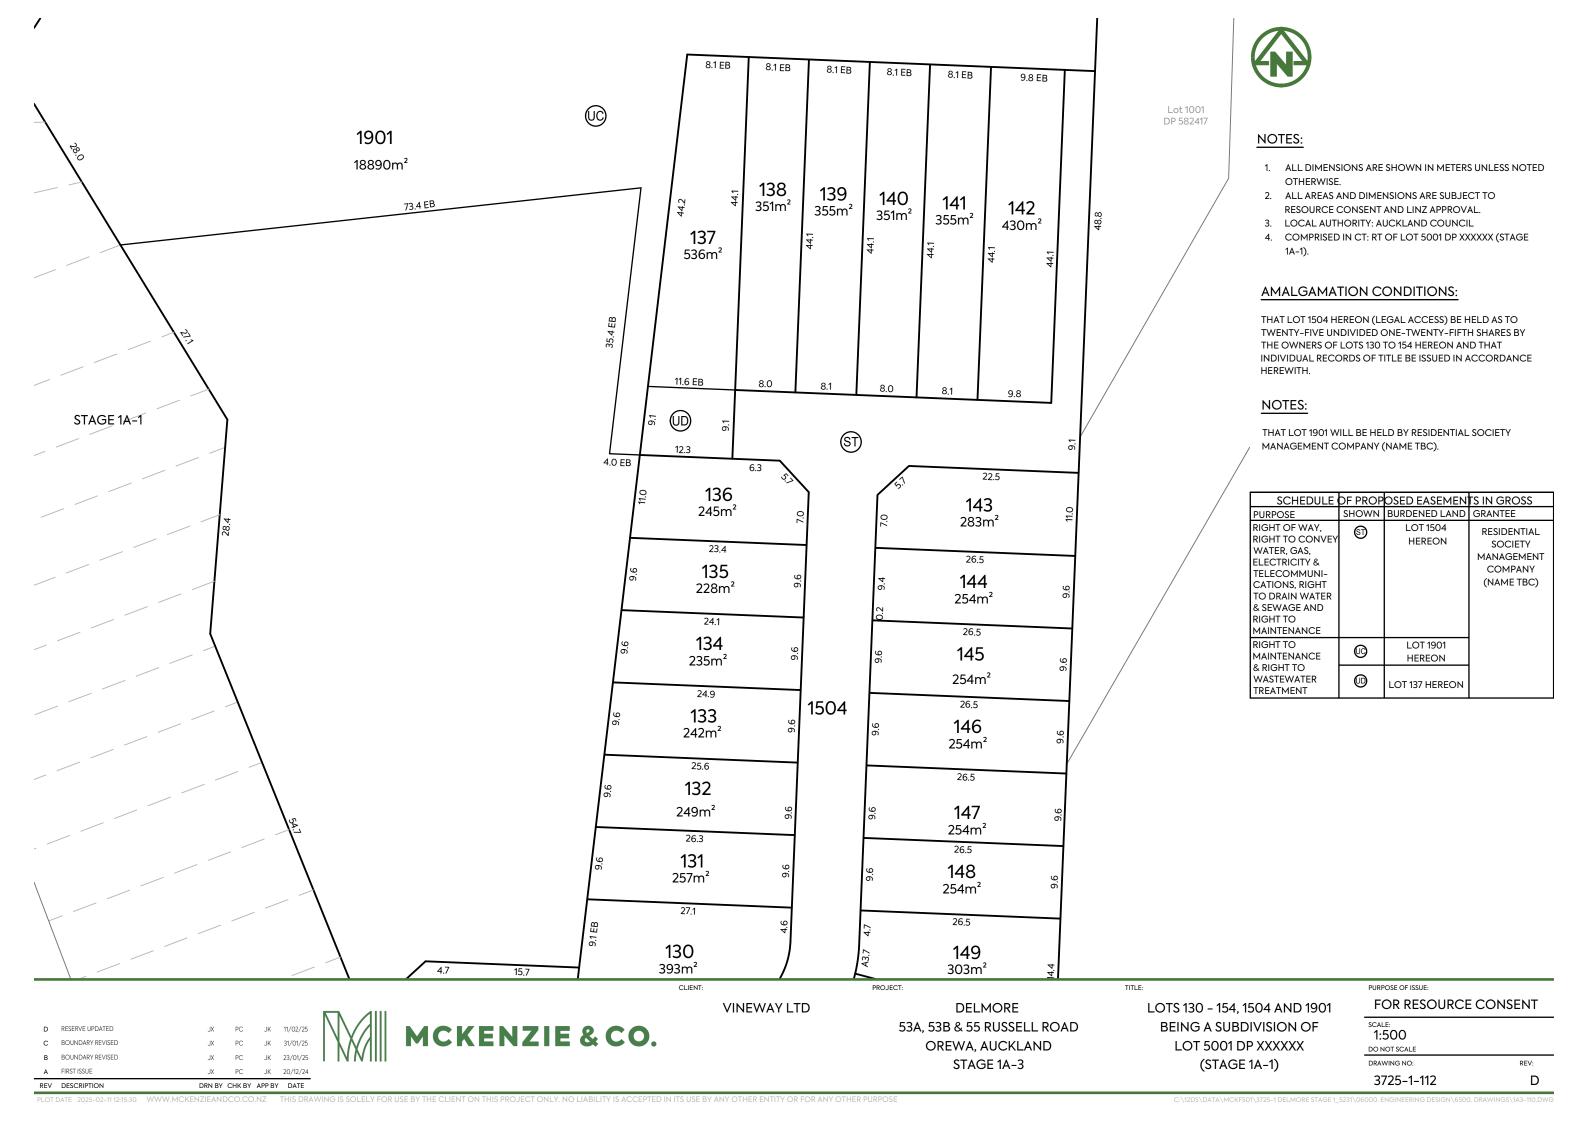

## NOTES:

- ALL DIMENSIONS ARE SHOWN IN METERS UNLESS NOTED OTHERWISE.
- ALL AREAS AND DIMENSIONS ARE SUBJECT TO RESOURCE CONSENT AND LINZ APPROVAL.
- 3. LOCAL AUTHORITY: AUCKLAND COUNCIL
- COMPRISED IN CT: COMPRISED IN CT: RT OF LOT 5001 DP XXXXXX (STAGE 1A-1).

## AMALGAMATION CONDITIONS:

THAT LOT 1504 HEREON (LEGAL ACCESS) BE HELD AS TO TWENTY-FIVE UNDIVIDED ONE-TWENTY-FIFTH SHARES BY THE OWNERS OF LOTS 130 TO 154 HEREON AND THAT INDIVIDUAL RECORDS OF TITLE BE ISSUED IN ACCORDANCE HEREWITH.

## NOTES:

THAT LOT 1901 WILL BE HELD BY RESIDENTIAL SOCIETY MANAGEMENT COMPANY (NAME TBC).

| SCHEDULE                                                                                                                             | SCHEDULE OF PROPOSED EASEMENTS IN GROSS |                    |                                                               |  |  |  |  |  |  |
|--------------------------------------------------------------------------------------------------------------------------------------|-----------------------------------------|--------------------|---------------------------------------------------------------|--|--|--|--|--|--|
| PURPOSE                                                                                                                              | SHOWN                                   | BURDENED LAND      | GRANTEE                                                       |  |  |  |  |  |  |
| RIGHT OF WAY, RIGHT TO CONVEY WATER, GAS, ELECTRICITY & TELECOMMUNI- CATIONS, RIGHT TO DRAIN WATER & SEWAGE AND RIGHT TO MAINTENANCE | <b>(5)</b>                              | LOT 1504<br>HEREON | RESIDENTIAL<br>SOCIETY<br>MANAGEMENT<br>COMPANY<br>(NAME TBC) |  |  |  |  |  |  |

53A, 53B & 55 RUSSELL ROAD OREWA, AUCKLAND STAGE 1A-3

LOTS 130 - 154, 1504 AND 1901 BEING A SUBDIVISION OF LOT 5001 DP XXXXXX (STAGE 1A-1)

FOR RESOURCE CONSENT SCALE: 1:500

DO NOT SCALE 3725-1-111

| В    | BOUNDARY REVISED         | JX             | PC   | 2    | JK     | 23/01/25 | I INTO IIII                                                                                                                                |
|------|--------------------------|----------------|------|------|--------|----------|--------------------------------------------------------------------------------------------------------------------------------------------|
| Α    | FIRST ISSUE              | JX             | PC   | 3    | JK     | 20/12/24 |                                                                                                                                            |
| REV  | DESCRIPTION              | DRN BY         | CHK  | BY   | APP BY | Y DATE   |                                                                                                                                            |
| PLOT | DATE 2025-02-11 12:15:29 | WWW.MCKENZIEAN | DCO. | .CO. | .NZ    | THIS DRA | WING IS SOLELY FOR USE BY THE CLIENT ON THIS PROJECT ONLY. NO LIABILITY IS ACCEPTED IN ITS USE BY ANY OTHER ENTITY OR FOR ANY OTHER PURPOS |