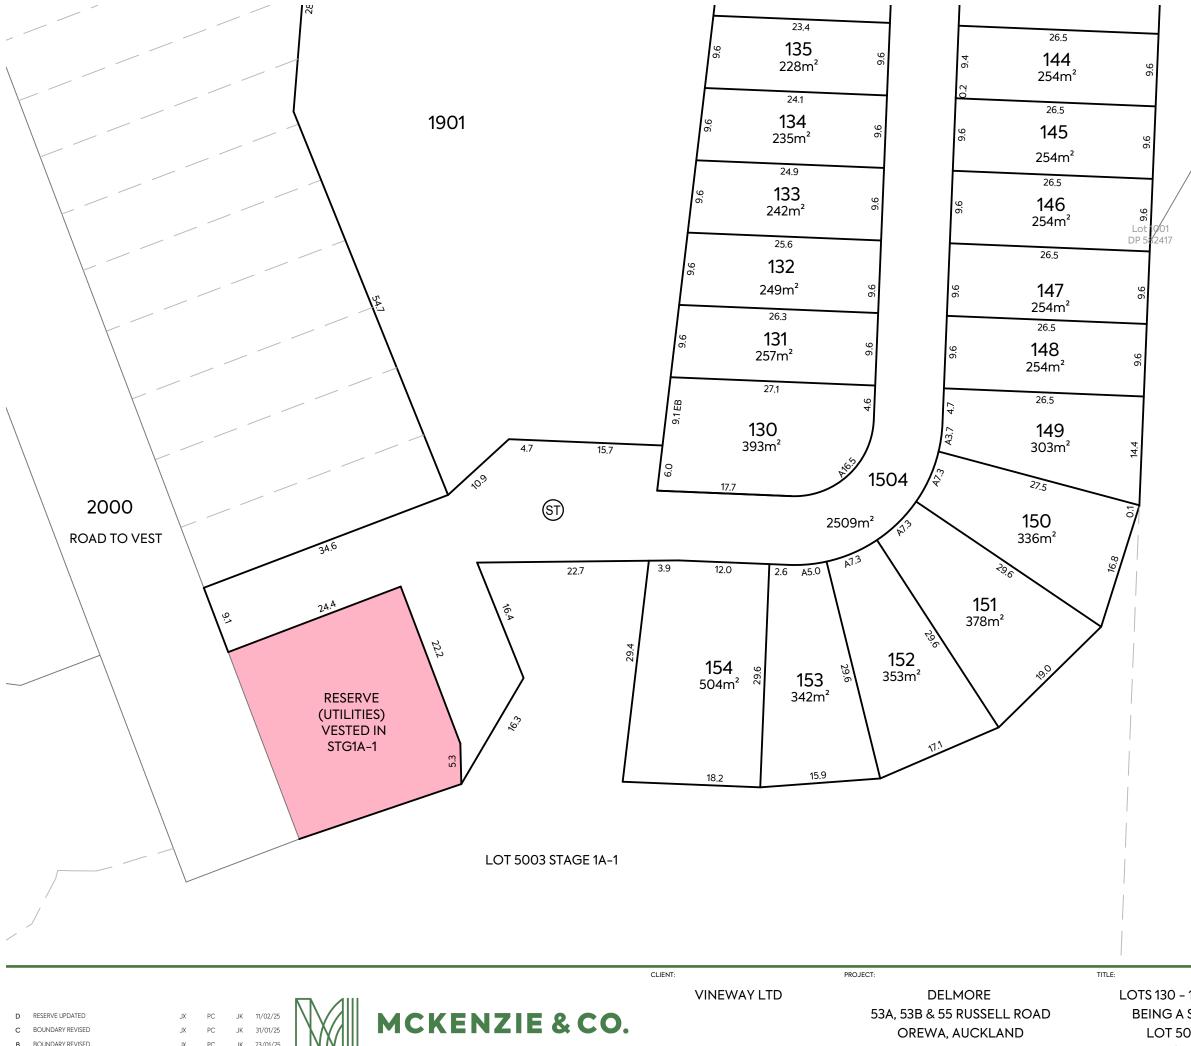

## NOTES:

THAT LOT 1901 WILL BE HELD BY RESIDENTIAL SOCIETY MANAGEMENT COMPANY (NAME TBC).

| SCHEDULE                                                                                                                             | SCHEDULE OF PROPOSED EASEMENTS IN GROSS |                    |                                                               |  |  |  |  |  |  |
|--------------------------------------------------------------------------------------------------------------------------------------|-----------------------------------------|--------------------|---------------------------------------------------------------|--|--|--|--|--|--|
| PURPOSE                                                                                                                              | SHOWN                                   | BURDENED LAND      | GRANTEE                                                       |  |  |  |  |  |  |
| RIGHT OF WAY, RIGHT TO CONVEY WATER, GAS, ELECTRICITY & TELECOMMUNI- CATIONS, RIGHT TO DRAIN WATER & SEWAGE AND RIGHT TO MAINTENANCE | <b>(5)</b>                              | LOT 1504<br>HEREON | RESIDENTIAL<br>SOCIETY<br>MANAGEMENT<br>COMPANY<br>(NAME TBC) |  |  |  |  |  |  |