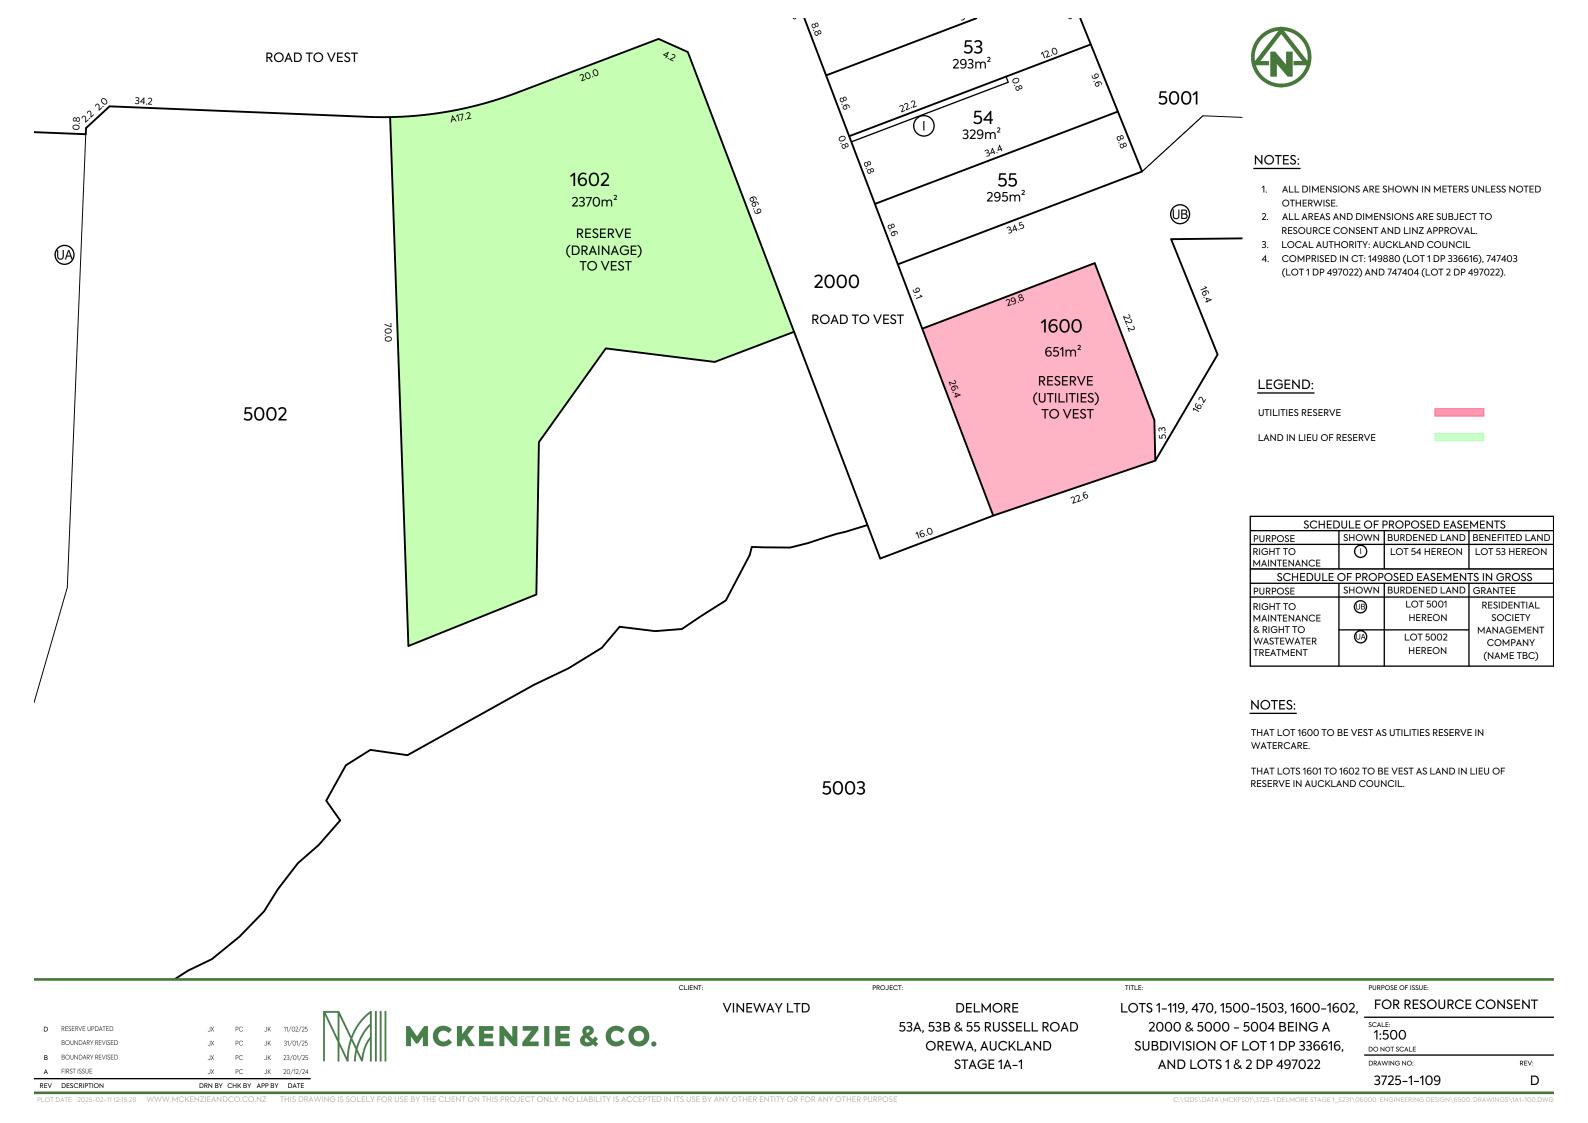

## NOTES:

- ALL DIMENSIONS ARE SHOWN IN METERS UNLESS NOTED OTHERWISE.
- ALL AREAS AND DIMENSIONS ARE SUBJECT TO RESOURCE CONSENT AND LINZ APPROVAL.
- 3. LOCAL AUTHORITY: AUCKLAND COUNCIL
- COMPRISED IN CT: COMPRISED IN CT: RT OF LOT 5001 DP XXXXXX (STAGE 1A-1).