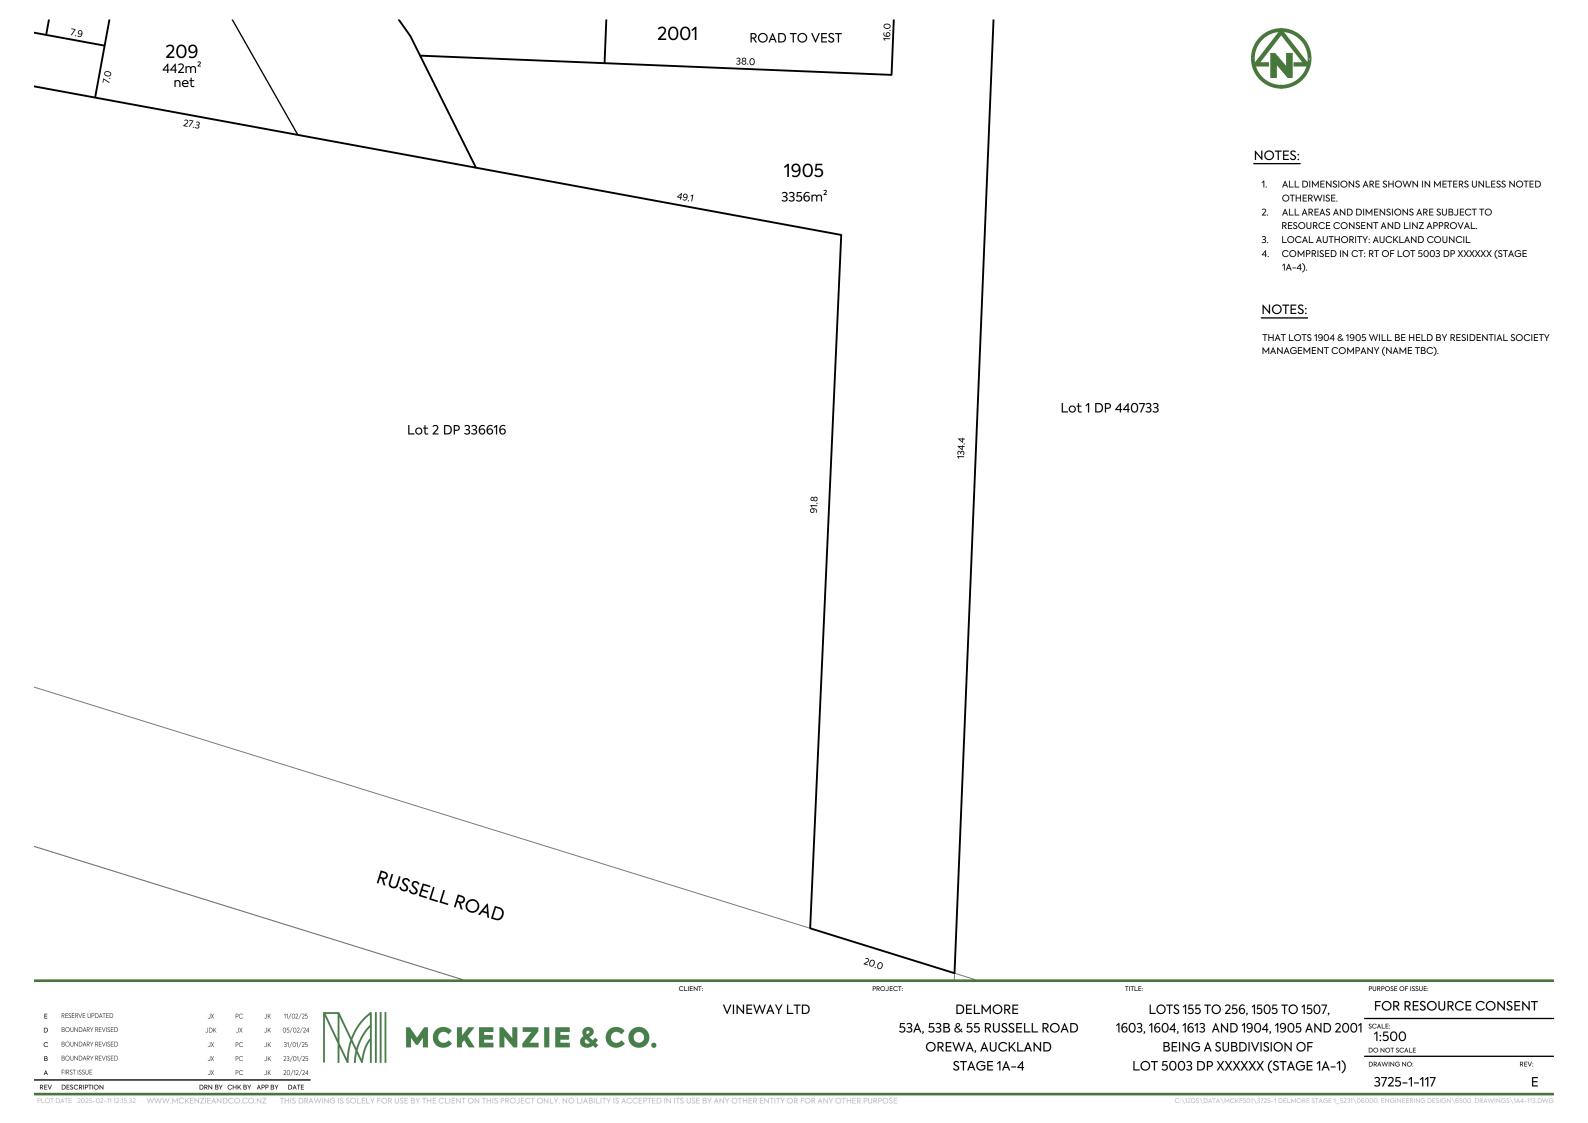

## NOTES:

- ALL DIMENSIONS ARE SHOWN IN METERS UNLESS NOTED OTHERWISE.
- ALL AREAS AND DIMENSIONS ARE SUBJECT TO RESOURCE CONSENT AND LINZ APPROVAL.
- 3. LOCAL AUTHORITY: AUCKLAND COUNCIL
- COMPRISED IN CT: COMPRISED IN CT: RT OF LOT 5001 DP XXXXXX (STAGE 1A-1).