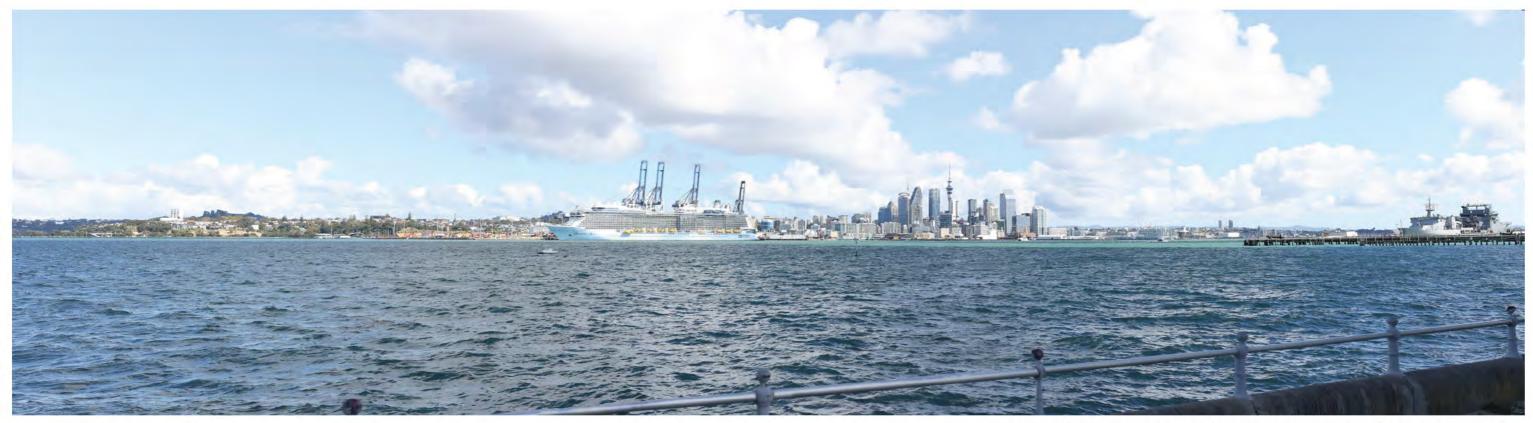

#### **BLEDISLOE NORTH WHARF & FERGUSSON NORTH WHARF EXTENSION** View from Princes Wharf

VP 2A/ 2B

Existing View - CSA Rio Nevado (RoRo) berthed at Bledisloe West Wharf

This plan has been prepared by Boffa Miskell Limited on This plan has been prepared by Botta Miskell Limited on the specific instructions of our Client. It is solely for our Client's use in accordance with the agreed scope of work. Any use or reliance by a third party is at that party's own risk. Where information has been supplied by the Client or obtained from other external sources, it has been assumed that it is accurate. No liability or responsibility is accurate to Define Mishell Liability for the property of the second of the second s is accepted by Boffa Miskell Limited for any errors or omissions to the extent that they arise from inaccurate information provided by the Client or any external source.

Top Image: Date of Photography: 4:40pm 17 April 2024 NZST

Bottom Image: Date of Photography: 3:51pm 2 April 2024 NZST

Data Sources: Photography - BML

ŏ

Vie

**BLEDISLOE NORTH WHARF & FERGUSSON NORTH WHARF EXTENSION** View from Princes Wharf

> Date: 5 February 2025 Revision: 0 Plan prepared for Ports of Auckland by Boffa Miskell Limited Project Manager: tom.lines@boffamiskell.co.nz | Drawn: JMy | Checked: TLi

Existing View - No boat berthed at Bledisloe West Wharf