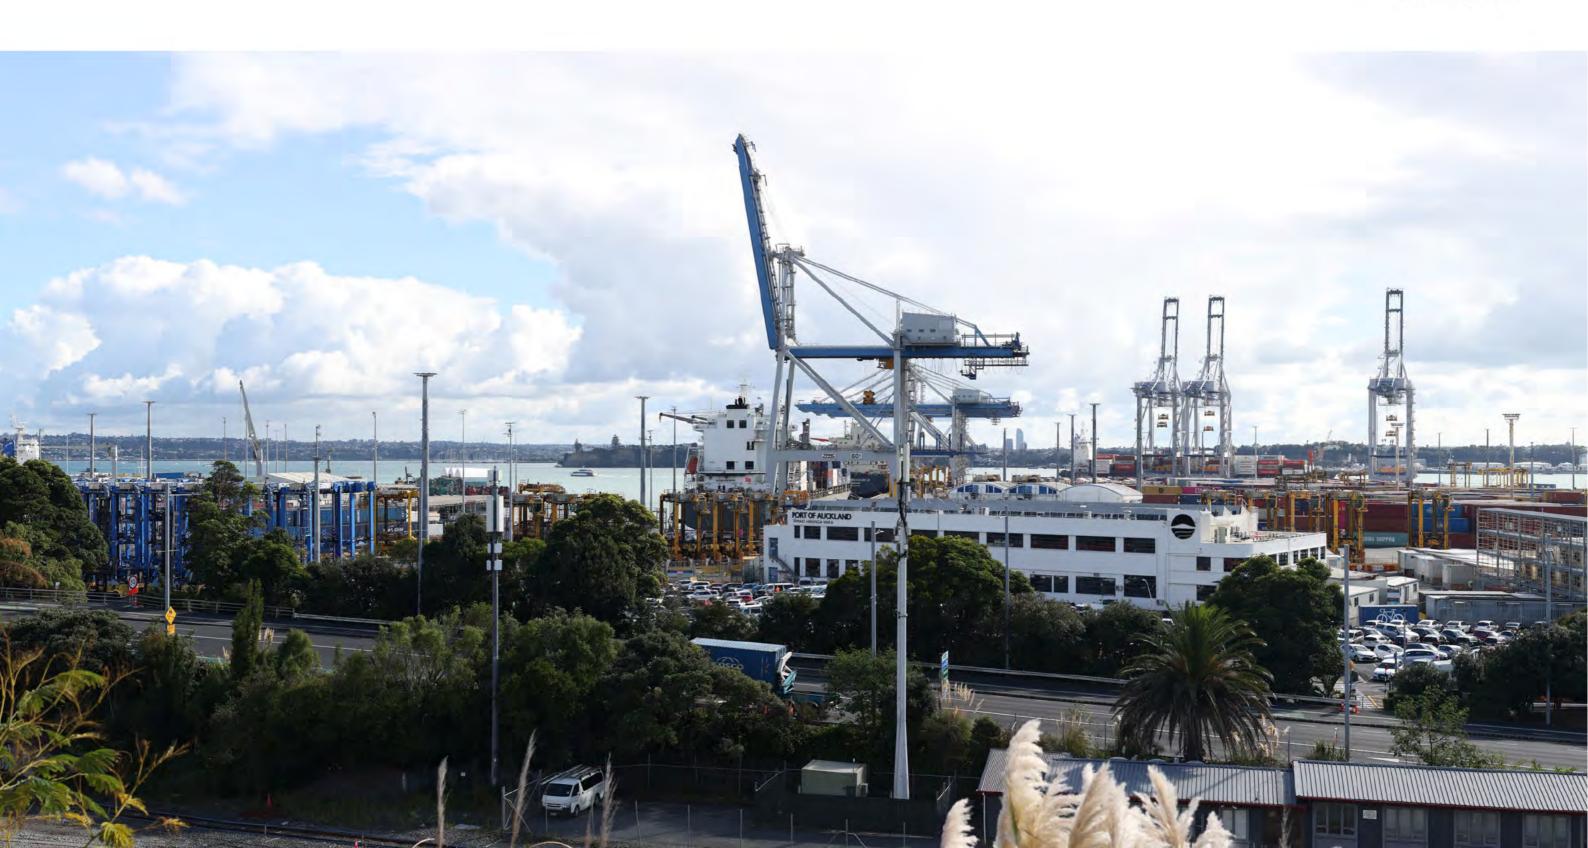

Existing View - Various multi-cargo ships berthed at Fergusson Wharf

Date of Photography: 2:55pm 2 April 2024 NZST

Data Sources: Photography - BML

S

Vie

View from corner of Hamer & Brigham Street

Date: 5 February 2025 Revision: 0 Plan prepared for Ports of Auckland by Boffa Miskell Limited Project Manager: tom.lines@boffamiskell.co.nz | Drawn: JMy | Checked: TLi

#### BLEDISLOE NORTH WHARF & FERGUSSON NORTH WHARF EXTENSION

Existing View from Level 1 Viewing Deck - Noordam berthed at Queens Wharf with multi-cargo ships at Fergusson Wharf

Existing View from Wharf Deck - Various multi-cargo ships berthed at Fergusson Wharf

Boffa Miskell

www.boffamiskell.co.nz

Top Image: Date of Photography: 9:48am 23 March 2024 NZST

Bottom Image: Date of Photography: 3:56pm 2 April 2024 NZST

Data Sources: Photography - BML

Vie

Date: 5 February 2025 Revision: 0 Plan prepared for Ports of Auckland by Boffa Miskell Limited Project Manager: tom.lines@boffamiskell.co.nz | Drawn: JMy | Checked: TLi