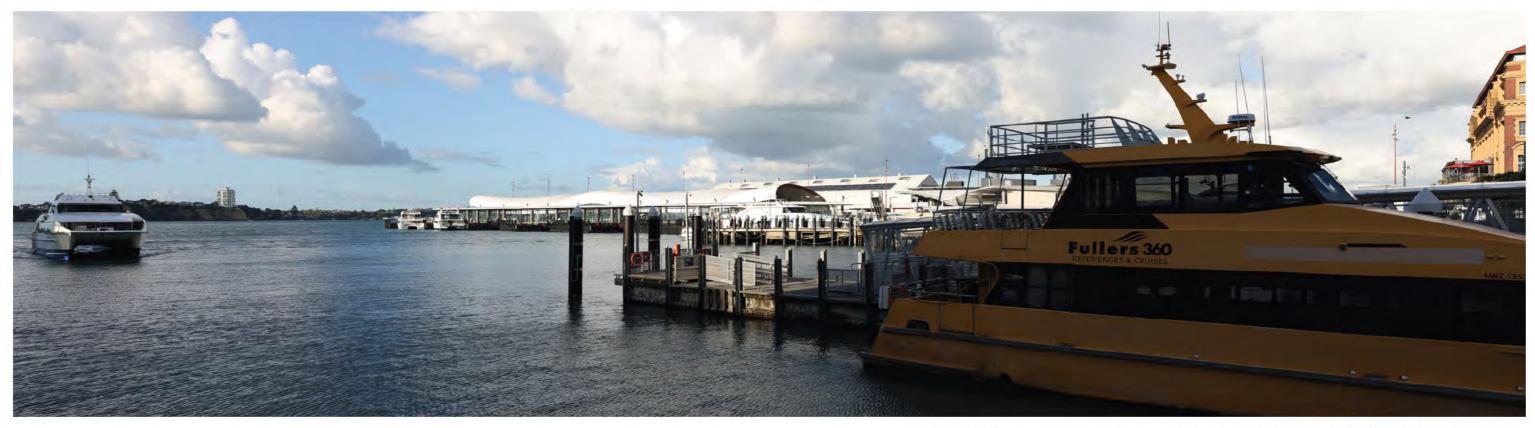

VP 2C1 & 2C2

Existing View - Noordam berthed at Queens Wharf with multi-cargo ships at Fergusson Wharf

Existing View - Various multi-cargo ships berthed at Fergusson Wharf

This plan has been prepared by Boffa Miskell Limited on the specific instructions of our Client. It is solely for our Client's use in accordance with the agreed scope of work. Any use or reliance by a third party is at that party's own risk. Where information has been supplied by the Client or obtained from other external sources, it has been assumed that it is accurate. No liability or responsibility is presented by Deffs third! Listical for emergencies is accepted by Boffa Miskell Limited for any errors or omissions to the extent that they arise from inaccurate information provided by the Client or any external source.

Top Image: Date of Photography: 9:32am 23 March 2024 NZST

Bottom Image: Date of Photography: 4:11pm 2 April 2024 NZST

Data Sources: Photography - BML

ŏ

Vie

Date: 5 February 2025 Revision: 0 Plan prepared for Ports of Auckland by Boffa Miskell Limited Project Manager: tom.lines@boffamiskell.co.nz | Drawn: JMy | Checked: TLi