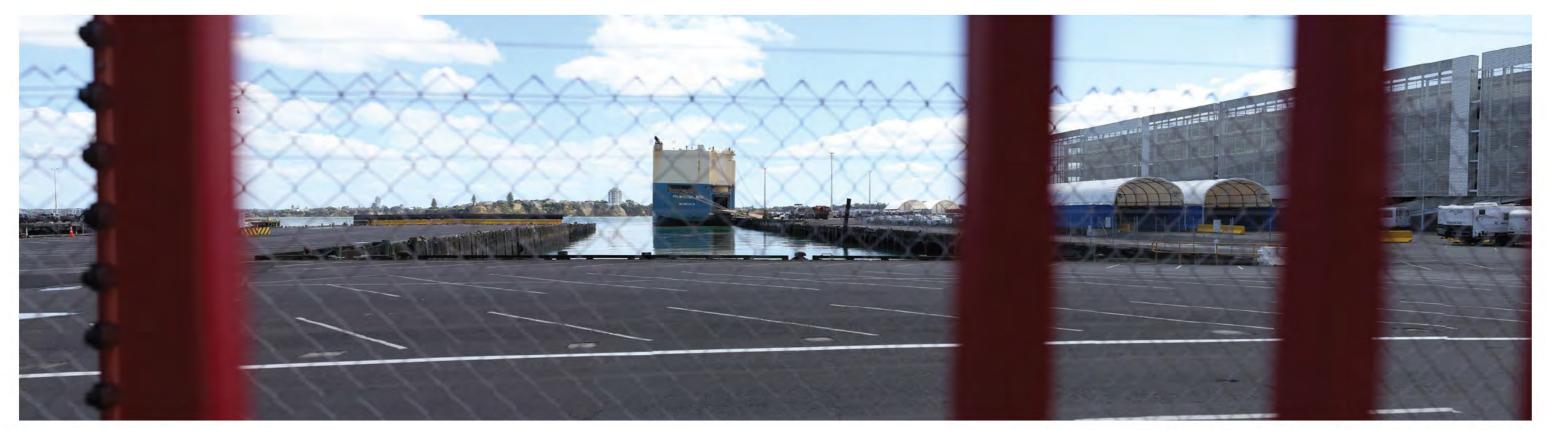

Existing View - Various multi-cargo ships berthed at Fergusson Wharf

Date of Photography: 2:55pm 2 April 2024 NZST

Data Sources: Photography - BML

S

Vie

View from corner of Hamer & Brigham Street

Date: 5 February 2025 Revision: 0 Plan prepared for Ports of Auckland by Boffa Miskell Limited Project Manager: tom.lines@boffamiskell.co.nz | Drawn: JMy | Checked: TLi