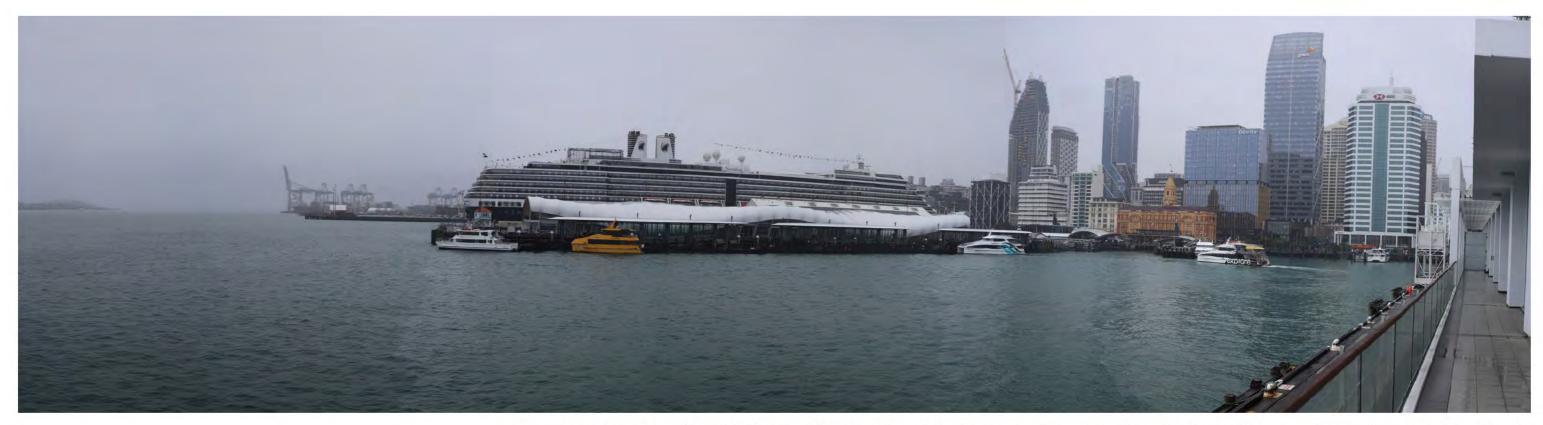

Existing View - Various multi-cargo ships berthed at Fergusson Wharf

Date of Photography: 2:55pm 2 April 2024 NZST

Data Sources: Photography - BML

S

Vie

View from corner of Hamer & Brigham Street

Date: 5 February 2025 Revision: 0 Plan prepared for Ports of Auckland by Boffa Miskell Limited Project Manager: tom.lines@boffamiskell.co.nz | Drawn: JMy | Checked: TLi

#### BLEDISLOE NORTH WHARF & FERGUSSON NORTH WHARF EXTENSION

Existing View from Level 1 Viewing Deck - Noordam berthed at Queens Wharf with multi-cargo ships at Fergusson Wharf

Existing View from Wharf Deck - Various multi-cargo ships berthed at Fergusson Wharf

Boffa Miskell

www.boffamiskell.co.nz

Top Image: Date of Photography: 9:48am 23 March 2024 NZST

Bottom Image: Date of Photography: 3:56pm 2 April 2024 NZST

Data Sources: Photography - BML

Vie

Date: 5 February 2025 Revision: 0 Plan prepared for Ports of Auckland by Boffa Miskell Limited Project Manager: tom.lines@boffamiskell.co.nz | Drawn: JMy | Checked: TLi