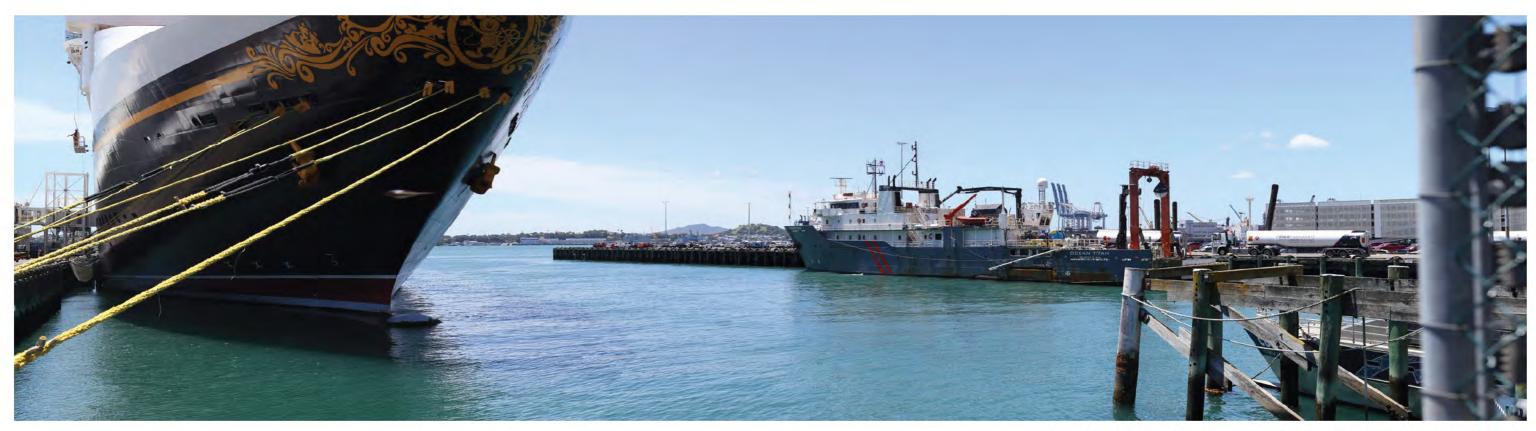

Existing View - Disney Wonder berthed at Queens Wharf

### BLEDISLOE NORTH WHARF & FERGUSSON NORTH WHARF EXTENSION

View from Queens Wharf Date: 5 February 2025 Revision: 0

VP 3C1 & 3C2

This plan has been prepared by Boffa Miskell Limited on This plan has been prepared by Botha Miskell Limited on the specific instructions of our Client. It is solely for our Client's use in accordance with the agreed scope of work. Any use or reliance by a third party is at that party's own risk. Where information has been supplied by the Client or obtained from other external sources, it has been assumed that it is accurate. No liability or responsibility s accepted by Boffa Miskell Limited for any errors or missions to the extent that they arise from inaccurate information provided by the Client or any external source.

Top Image: Date of Photography: 1:09pm 4 December 2024 NZDT

Bottom Image: Date of Photography: 9:19am 22 November 2024 NZDT

Data Sources: Photography - BML

ă

Vie

Plan prepared for Ports of Auckland by Boffa Miskell Limited Project Manager: tom.lines@boffamiskell.co.nz | Drawn: JMy | Checked: TLi

Existing View - Disney Wonder berthed at Queens Wharf

Existing View - Primrose Ace berthed at Bledisloe Wharf West