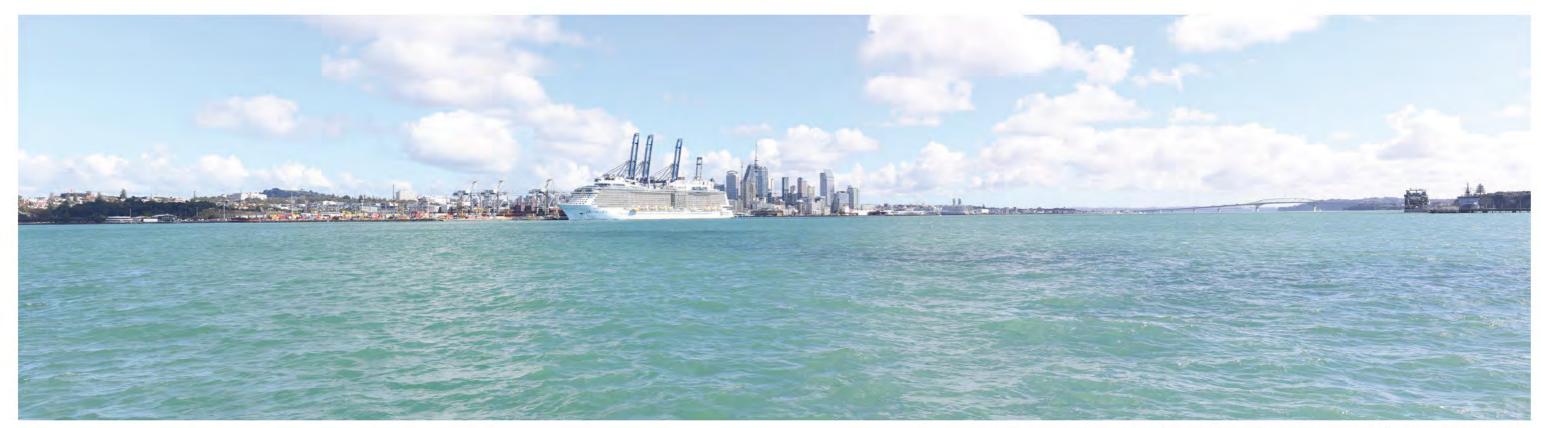

Existing View - Various multi-cargo ships berthed at Fergusson Wharf

Date of Photography: 2:55pm 2 April 2024 NZST

Data Sources: Photography - BML

S

Vie

View from corner of Hamer & Brigham Street

Date: 5 February 2025 Revision: 0 Plan prepared for Ports of Auckland by Boffa Miskell Limited Project Manager: tom.lines@boffamiskell.co.nz | Drawn: JMy | Checked: TLi

#### BLEDISLOE NORTH WHARF & FERGUSSON NORTH WHARF EXTENSION

Existing View from Level 1 Viewing Deck - Noordam berthed at Queens Wharf with multi-cargo ships at Fergusson Wharf

Existing View from Wharf Deck - Various multi-cargo ships berthed at Fergusson Wharf