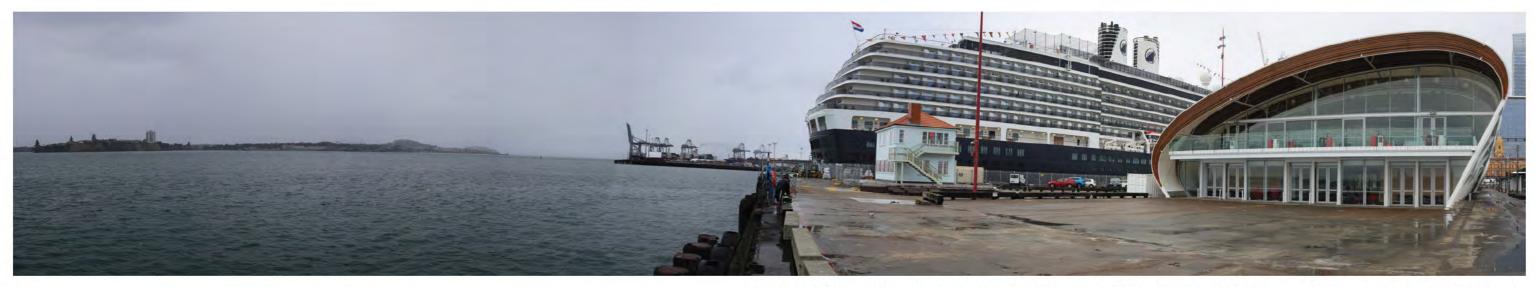

Existing View - Various multi-cargo ships berthed at Fergusson Wharf

Date of Photography: 2:55pm 2 April 2024 NZST

Data Sources: Photography - BML

S

Vie

View from corner of Hamer & Brigham Street

Date: 5 February 2025 Revision: 0 Plan prepared for Ports of Auckland by Boffa Miskell Limited Project Manager: tom.lines@boffamiskell.co.nz | Drawn: JMy | Checked: TLi

#### BLEDISLOE NORTH WHARF & FERGUSSON NORTH WHARF EXTENSION

Existing View from Level 1 Viewing Deck - Noordam berthed at Queens Wharf with multi-cargo ships at Fergusson Wharf

Existing View from Wharf Deck - Various multi-cargo ships berthed at Fergusson Wharf

Boffa Miskell

www.boffamiskell.co.nz

Top Image: Date of Photography: 9:48am 23 March 2024 NZST

Bottom Image: Date of Photography: 3:56pm 2 April 2024 NZST

Data Sources: Photography - BML

Vie

Date: 5 February 2025 Revision: 0 Plan prepared for Ports of Auckland by Boffa Miskell Limited Project Manager: tom.lines@boffamiskell.co.nz | Drawn: JMy | Checked: TLi