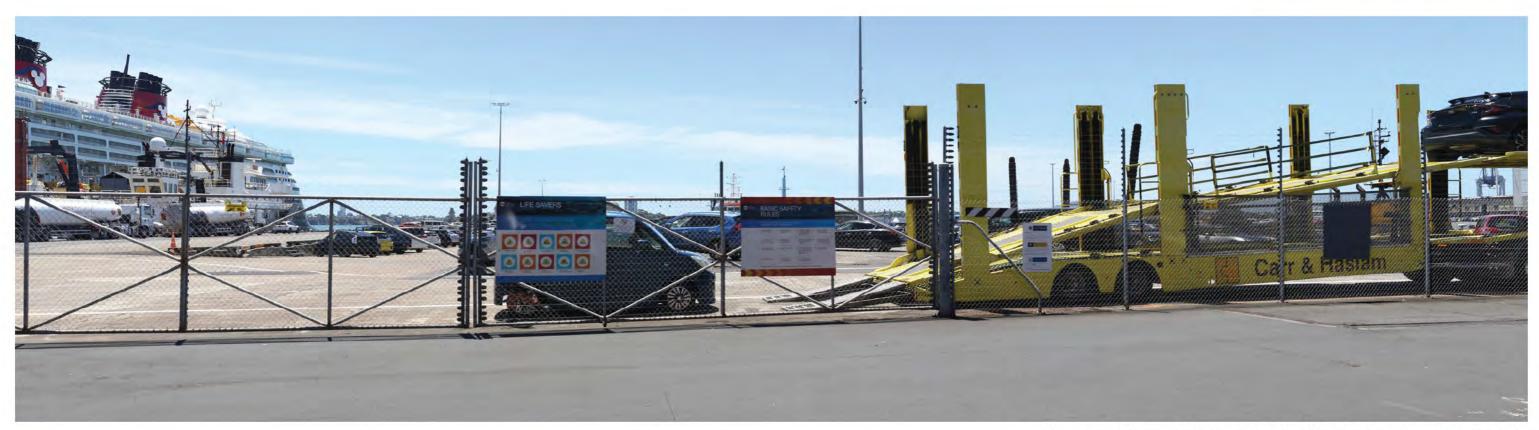

#### **BLEDISLOE NORTH WHARF & FERGUSSON NORTH WHARF EXTENSION** View from Princes Wharf

VP 2A/ 2B

Existing View - CSA Rio Nevado (RoRo) berthed at Bledisloe West Wharf

This plan has been prepared by Boffa Miskell Limited on This plan has been prepared by Botta Miskell Limited on the specific instructions of our Client. It is solely for our Client's use in accordance with the agreed scope of work. Any use or reliance by a third party is at that party's own risk. Where information has been supplied by the Client or obtained from other external sources, it has been assumed that it is accurate. No liability or responsibility is accurate to Define Mishell Liability for the property of the second of the second s is accepted by Boffa Miskell Limited for any errors or omissions to the extent that they arise from inaccurate information provided by the Client or any external source.

Top Image: Date of Photography: 4:40pm 17 April 2024 NZST

Bottom Image: Date of Photography: 3:51pm 2 April 2024 NZST

Data Sources: Photography - BML

ŏ

Vie

**BLEDISLOE NORTH WHARF & FERGUSSON NORTH WHARF EXTENSION** View from Princes Wharf