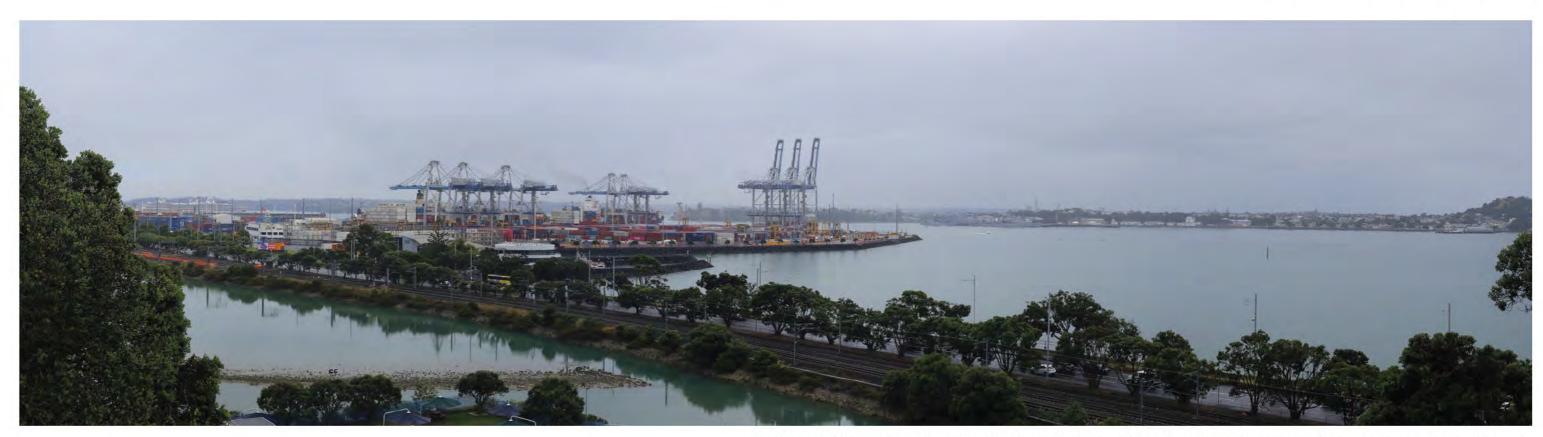

#### **BLEDISLOE NORTH WHARF & FERGUSSON NORTH WHARF EXTENSION** View from Queens Wharf

VP 3A

Date of Photography: 4:15pm 16 April 2024 NZST

Data Sources: Photography - BML

is.

Vie

**BLEDISLOE NORTH WHARF & FERGUSSON NORTH WHARF EXTENSION** 

Existing View - Ovation of the Seas berthed at Fergusson Wharf

View from Queens Wharf

Date: 5 February 2025 Revision: 0 Plan prepared for Ports of Auckland by Boffa Miskell Limited Project Manager: tom.lines@boffamiskell.co.nz | Drawn: JMy | Checked: TLi VP 3B