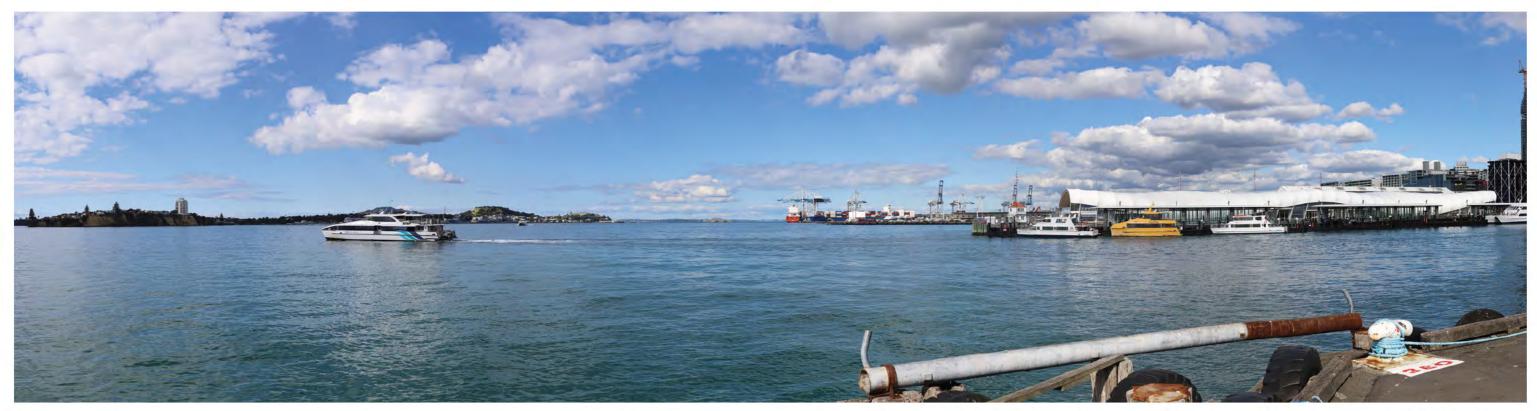

#### **BLEDISLOE NORTH WHARF & FERGUSSON NORTH WHARF EXTENSION** View from Princes Wharf

VP 2A/ 2B

Existing View - CSA Rio Nevado (RoRo) berthed at Bledisloe West Wharf

This plan has been prepared by Boffa Miskell Limited on This plan has been prepared by Botta Miskell Limited on the specific instructions of our Client. It is solely for our Client's use in accordance with the agreed scope of work. Any use or reliance by a third party is at that party's own risk. Where information has been supplied by the Client or obtained from other external sources, it has been assumed that it is accurate. No liability or responsibility is accurate to Define Mishell Liability for the property of the second of the second s is accepted by Boffa Miskell Limited for any errors or omissions to the extent that they arise from inaccurate information provided by the Client or any external source.

Top Image: Date of Photography: 4:40pm 17 April 2024 NZST

Bottom Image: Date of Photography: 3:51pm 2 April 2024 NZST

Data Sources: Photography - BML

ŏ

Vie

**BLEDISLOE NORTH WHARF & FERGUSSON NORTH WHARF EXTENSION** View from Princes Wharf

> Date: 5 February 2025 Revision: 0 Plan prepared for Ports of Auckland by Boffa Miskell Limited Project Manager: tom.lines@boffamiskell.co.nz | Drawn: JMy | Checked: TLi

Existing View - No boat berthed at Bledisloe West Wharf