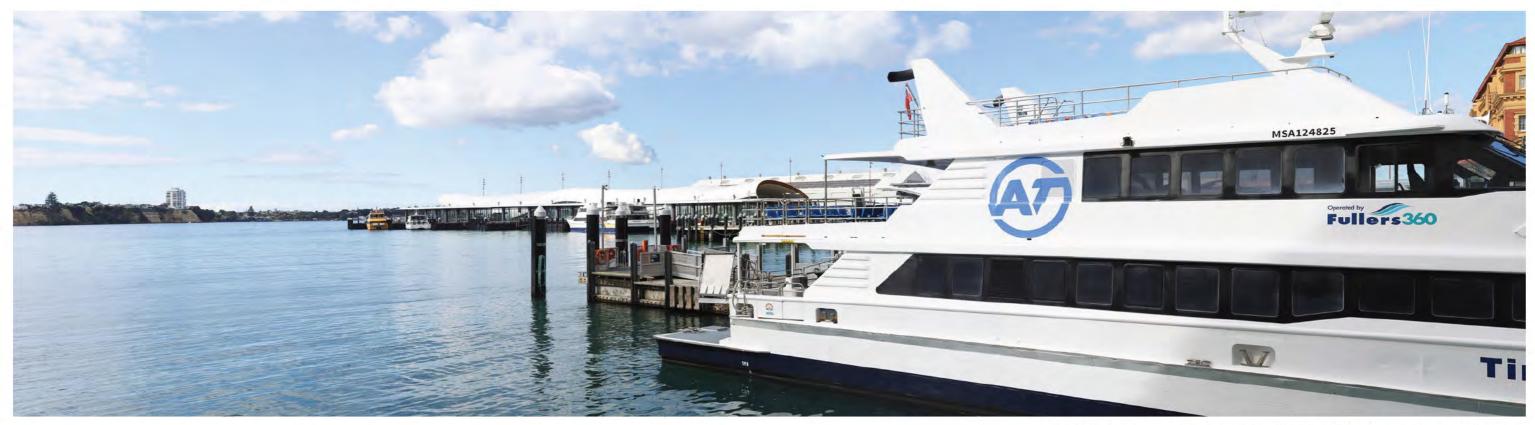

#### **BLEDISLOE NORTH WHARF & FERGUSSON NORTH WHARF EXTENSION** View from Queens Wharf

VP 3A

Date of Photography: 4:15pm 16 April 2024 NZST

Data Sources: Photography - BML

is.

Vie

**BLEDISLOE NORTH WHARF & FERGUSSON NORTH WHARF EXTENSION** 

Existing View - Ovation of the Seas berthed at Fergusson Wharf

View from Queens Wharf

Date: 5 February 2025 Revision: 0 Plan prepared for Ports of Auckland by Boffa Miskell Limited Project Manager: tom.lines@boffamiskell.co.nz | Drawn: JMy | Checked: TLi VP 3B