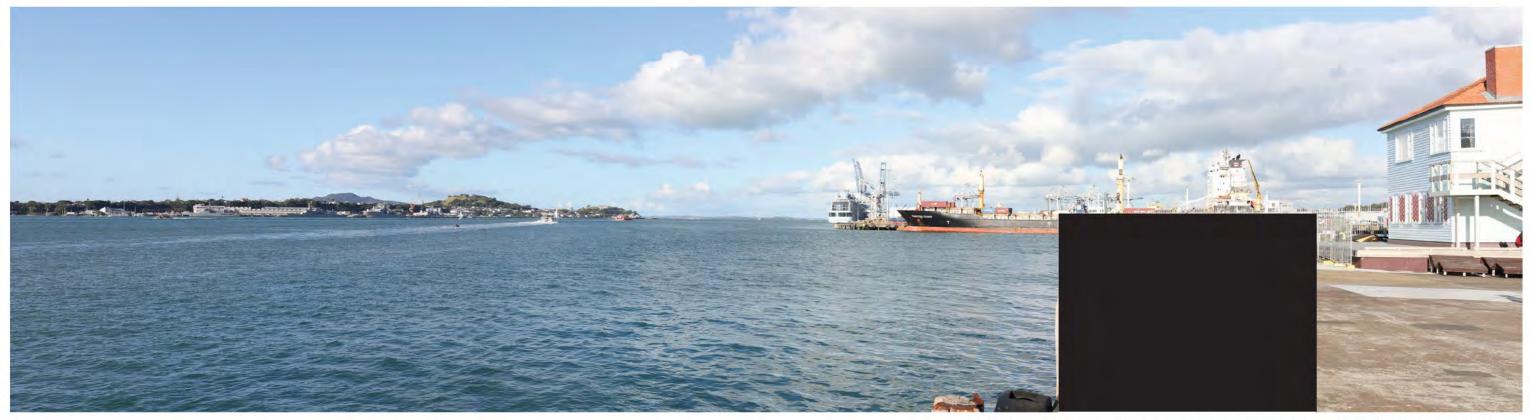

#### **BLEDISLOE NORTH WHARF & FERGUSSON NORTH WHARF EXTENSION** View from Princes Wharf

VP 2A/ 2B

Existing View - CSA Rio Nevado (RoRo) berthed at Bledisloe West Wharf

This plan has been prepared by Boffa Miskell Limited on This plan has been prepared by Botta Miskell Limited on the specific instructions of our Client. It is solely for our Client's use in accordance with the agreed scope of work. Any use or reliance by a third party is at that party's own risk. Where information has been supplied by the Client or obtained from other external sources, it has been assumed that it is accurate. No liability or responsibility is accurate to Define Mishell Liability for the property of the second of the second s is accepted by Boffa Miskell Limited for any errors or omissions to the extent that they arise from inaccurate information provided by the Client or any external source.

Top Image: Date of Photography: 4:40pm 17 April 2024 NZST

Bottom Image: Date of Photography: 3:51pm 2 April 2024 NZST

Data Sources: Photography - BML

ŏ

Vie

**BLEDISLOE NORTH WHARF & FERGUSSON NORTH WHARF EXTENSION** View from Princes Wharf

> Date: 5 February 2025 Revision: 0 Plan prepared for Ports of Auckland by Boffa Miskell Limited Project Manager: tom.lines@boffamiskell.co.nz | Drawn: JMy | Checked: TLi

Existing View - No boat berthed at Bledisloe West Wharf