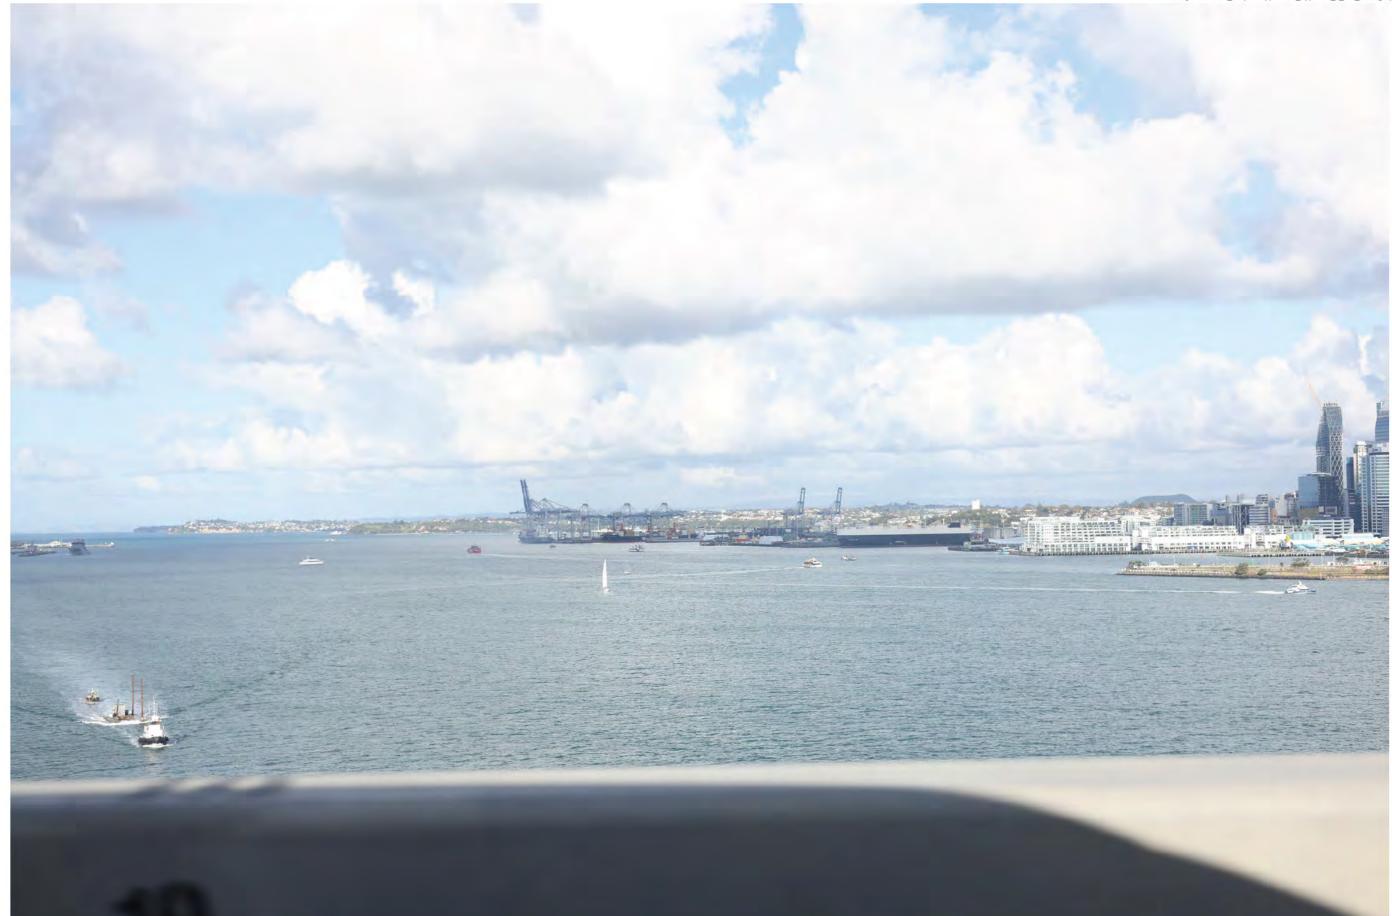

#### **BLEDISLOE NORTH WHARF & FERGUSSON NORTH WHARF EXTENSION**

View from Devonport Ferry

This plan has been prepared by Boffa Miskell Limited on the specific instructions of our Client. It is solely for our Client's use in accordance with the agreed scope of work. Any use or reliance by a third party is at that party's own risk. Where information has been supplied by the Client or obtained from other external sources, it has been assumed that it is accurate. No liability or responsibility is accepted by Boffa Miskell Limited for any errors or omissions to the extent that they arise from inaccurate information provided by the Client or any external source.

Date of Photography : 12:19pm 21 June 2024 NZST

Horizontal Field of View : 40° Vertical Field of View : 25° Projection : NA Image Reading Distance @ A3 is 50 cm

Date: 5 February 2025 Revision: 0 Plan prepared for Ports of Auckland by Boffa Miskell Limited Project Manager: tom.lines@boffamiskell.co.nz | Drawn: JMy | Checked: TLi

Data Sources: Photography - BML

S

Vie