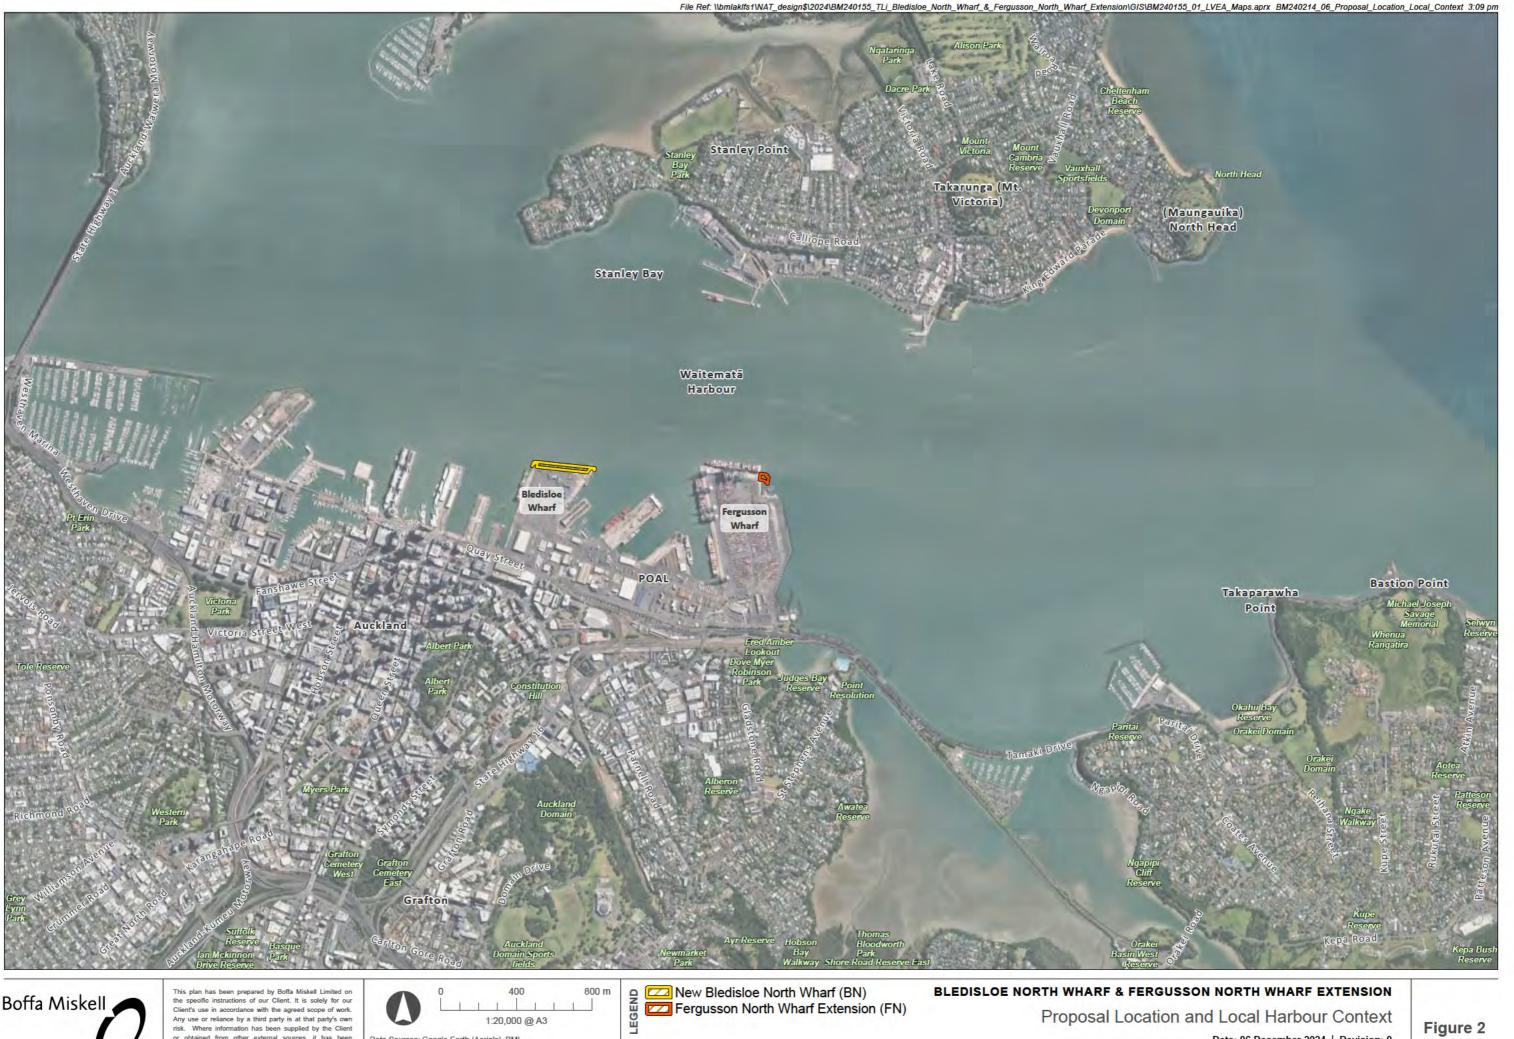

Boffa Miskell www.boffamiskell.co.nz

Projection: NZGD 2000 New Zealand Transverse Mercator

Proposal Location and Local Harbour Context

Date: 06 December 2024 | Revision: 0 Plan prepared by Boffa Miskell Limited Project Manager: Tom.Lines@boffamiskell.co.nz | Drawn: SGa | Checked: JMa Figure 2