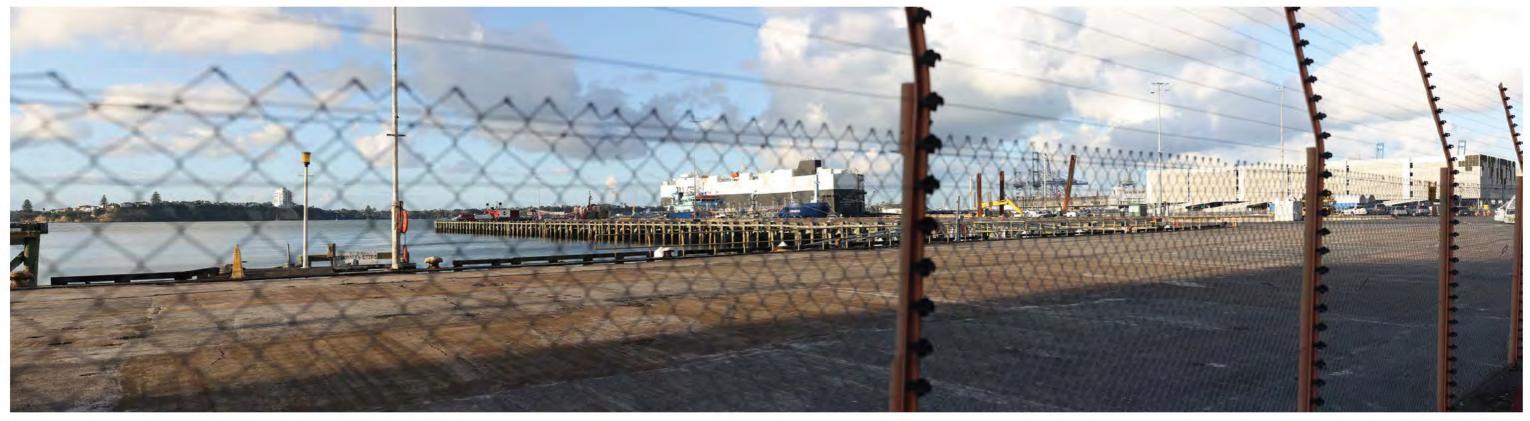

Date of Photography : 2:23pm 21 June 2024 NZST S

Horizontal Field of View : 90° Vertical Field of View : 30° Projection : Rectilinear Image Reading Distance @ A3 is 20 cm

View from corner of Hamer & Brigham Street