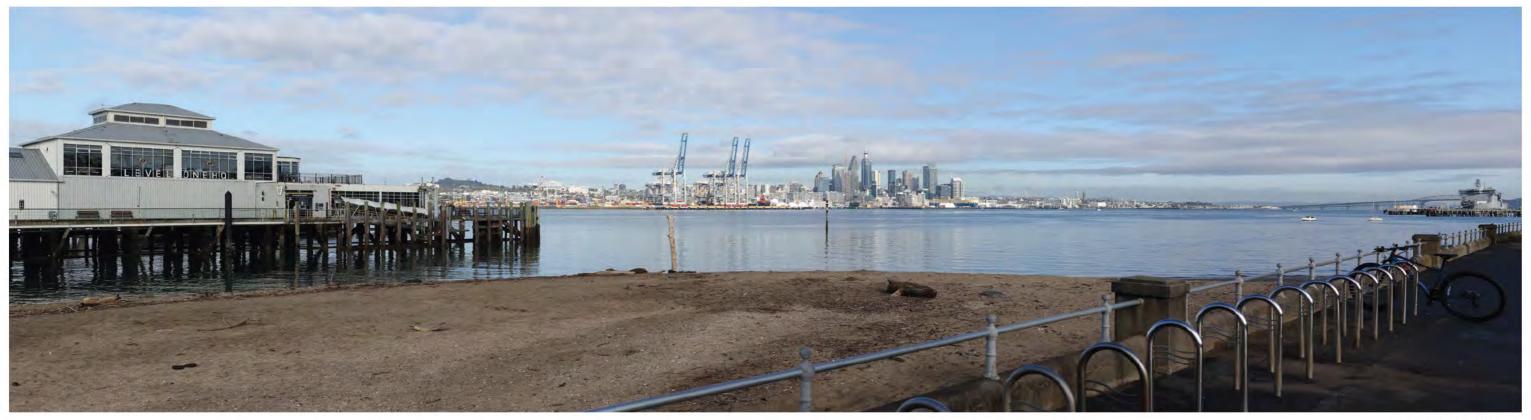

### **BLEDISLOE NORTH WHARF & FERGUSSON NORTH WHARF EXTENSION**

View from Quay Street

Date: 5 February 2025 Revision: 0 Plan prepared for Ports of Auckland by Boffa Miskell Limited Project Manager: tom.lines@boffamiskell.co.nz | Drawn: JMy | Checked: TLi

Date of Photography : 1:48 pm 10 Jul;y 2024 NZST S

Horizontal Field of View : 90° Vertical Field of View : 30° Projection : Rectilinear Image Reading Distance @ A3 is 20 cm

Project Manager: tom.lines@boffamiskell.co.nz | Drawn: JMy | Checked: TLi