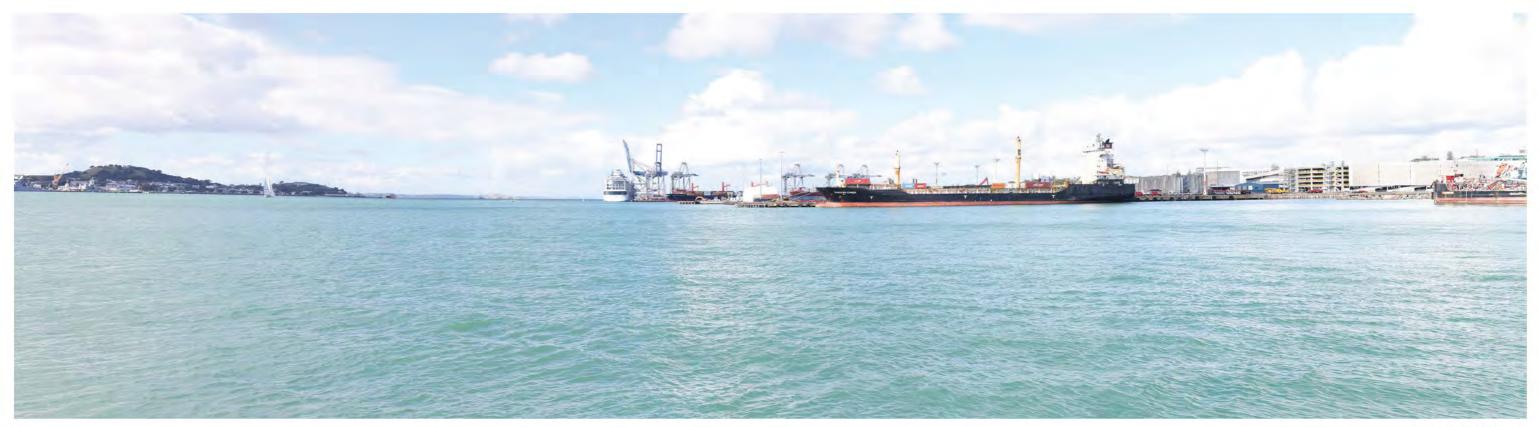

Date of Photography : 2:23pm 21 June 2024 NZST S

Horizontal Field of View : 90° Vertical Field of View : 30° Projection : Rectilinear Image Reading Distance @ A3 is 20 cm

View from corner of Hamer & Brigham Street

Date: 5 February 2025 Revision: 0 Plan prepared for Ports of Auckland by Boffa Miskell Limited Project Manager: tom.lines@boffamiskell.co.nz | Drawn: JMy | Checked: TLi

Data Sources: Photography - BML

Vie

Existing View