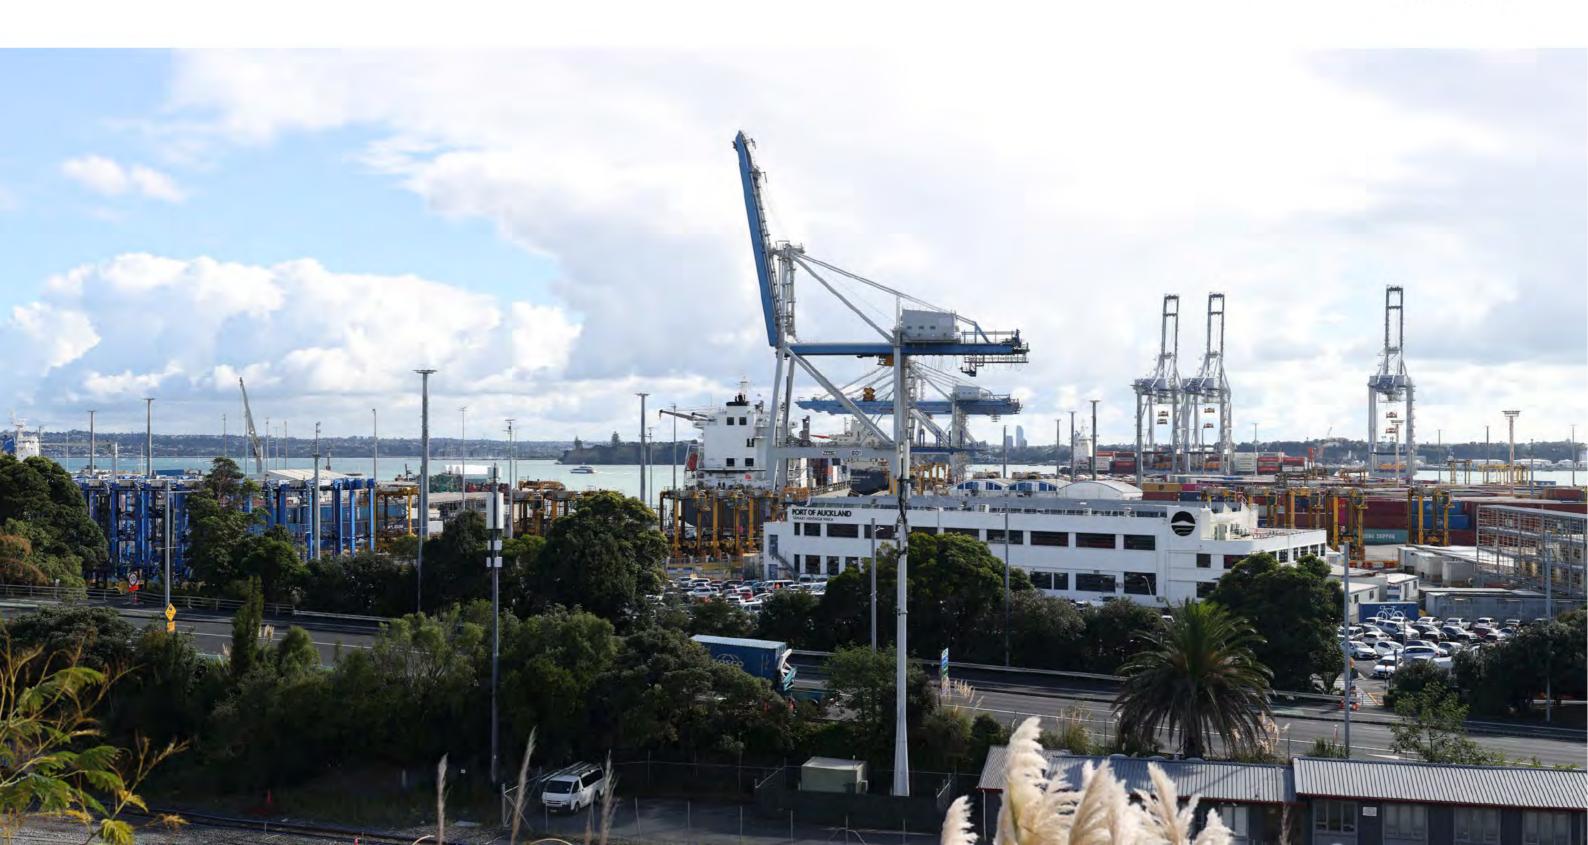

Date of Photography : 2:23pm 21 June 2024 NZST S

Horizontal Field of View : 90° Vertical Field of View : 30° Projection : Rectilinear Image Reading Distance @ A3 is 20 cm

View from corner of Hamer & Brigham Street