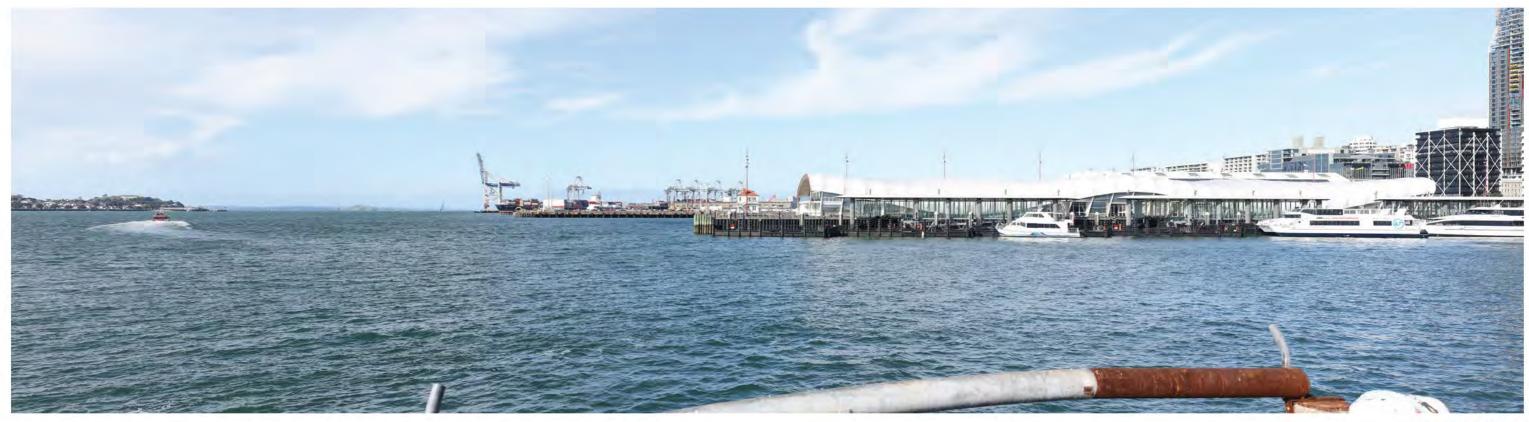

Date of Photography : 2:23pm 21 June 2024 NZST S

Horizontal Field of View : 90° Vertical Field of View : 30° Projection : Rectilinear Image Reading Distance @ A3 is 20 cm

View from corner of Hamer & Brigham Street