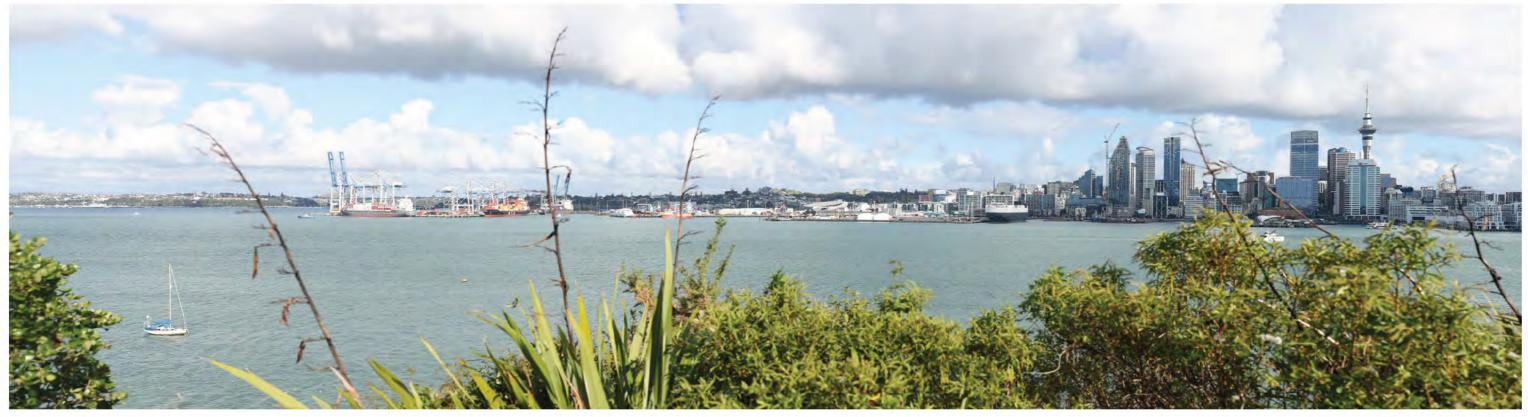

VP 2B

Date of Photography: 3:51pm 2 April 2024 NZST S

Horizontal Field of View : 90° Vertical Field of View : 30° Projection : Rectilinear Image Reading Distance @ A3 is 20 cm

Data Sources: Photography - BML

č

Vie

Existing View

### **BLEDISLOE NORTH WHARF & FERGUSSON NORTH WHARF EXTENSION**

View from Princes Wharf

Date: 5 February 2025 Revision: 0 Plan prepared for Ports of Auckland by Boffa Miskell Limited Project Manager: tom.lines@boffamiskell.co.nz | Drawn: JMy | Checked: TLi VP 2C