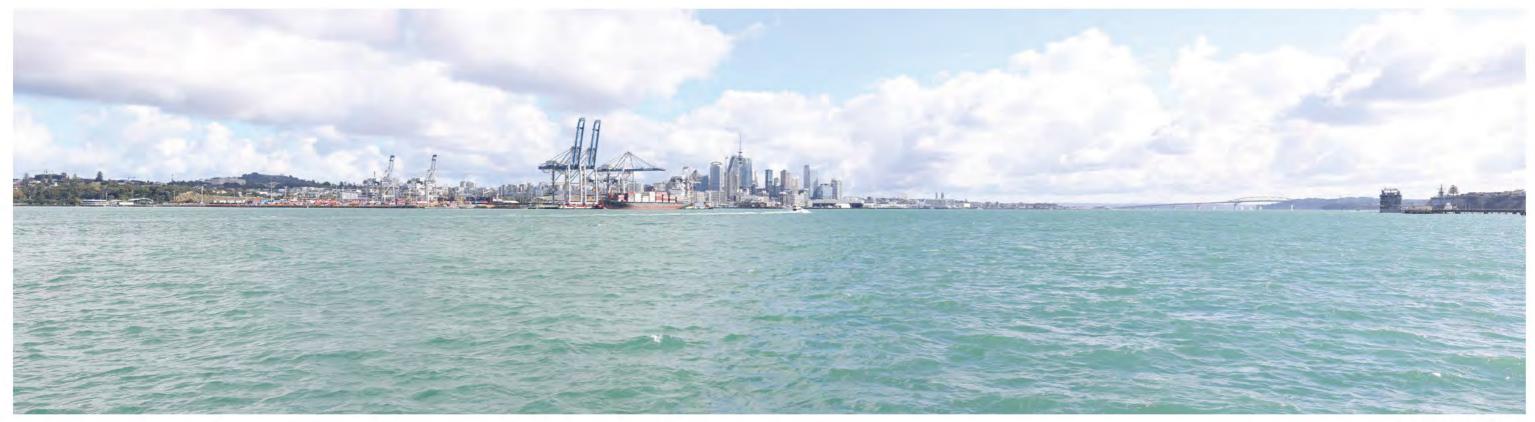

VP 2B

Date of Photography: 3:51pm 2 April 2024 NZST S

Horizontal Field of View : 90° Vertical Field of View : 30° Projection : Rectilinear Image Reading Distance @ A3 is 20 cm

Data Sources: Photography - BML