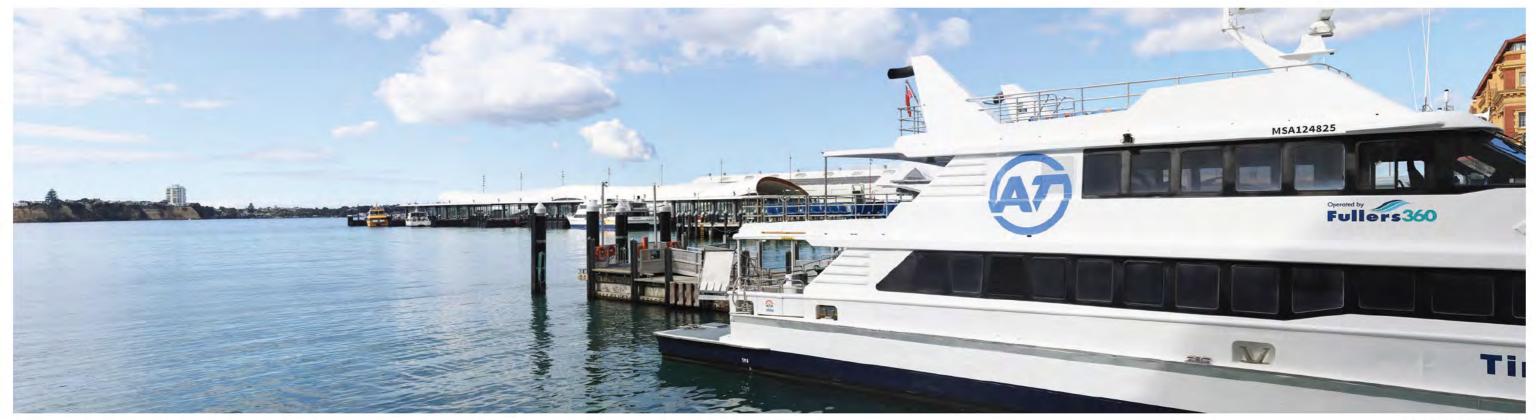

#### **BLEDISLOE NORTH WHARF & FERGUSSON NORTH WHARF EXTENSION**

View from Devonport Ferry

This plan has been prepared by Boffa Miskell Limited on the specific instructions of our Client. It is solely for our Client's use in accordance with the agreed scope of work. Any use or reliance by a third party is at that party's own risk. Where information has been supplied by the Client or obtained from other external sources, it has been assumed that it is accurate. No liability or responsibility is accepted by Boffa Miskell Limited for any errors or omissions to the extent that they arise from inaccurate information provided by the Client or any external source.

Date of Photography : 12:19pm 21 June 2024 NZST

Horizontal Field of View : 40° Vertical Field of View : 25° Projection : NA Image Reading Distance @ A3 is 50 cm

Date: 5 February 2025 Revision: 0 Plan prepared for Ports of Auckland by Boffa Miskell Limited Project Manager: tom.lines@boffamiskell.co.nz | Drawn: JMy | Checked: TLi