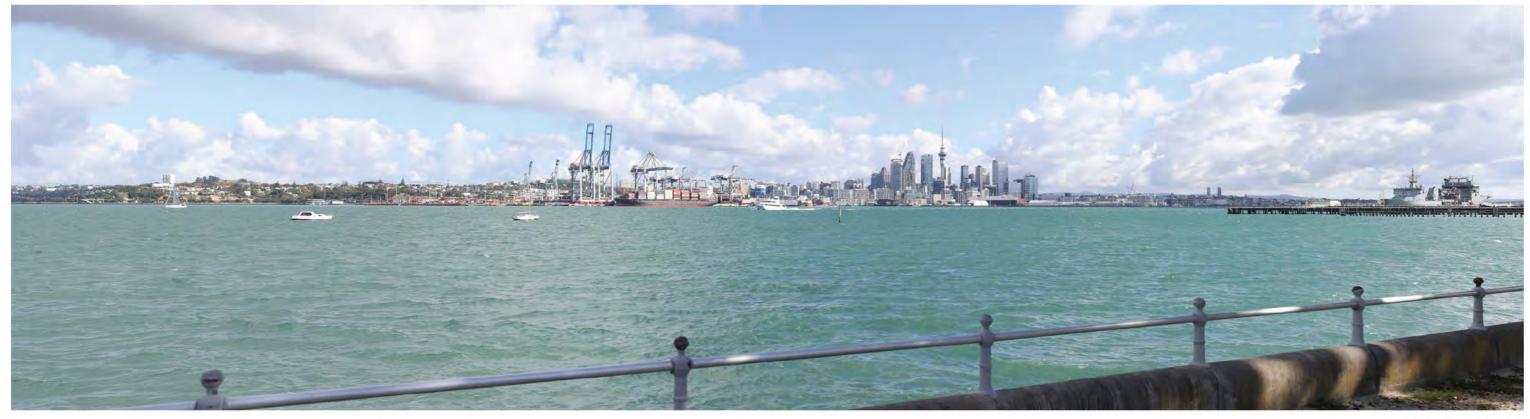

Date of Photography : 2:23pm 21 June 2024 NZST S

Horizontal Field of View : 90° Vertical Field of View : 30° Projection : Rectilinear Image Reading Distance @ A3 is 20 cm

View from corner of Hamer & Brigham Street

Date: 5 February 2025 Revision: 0 Plan prepared for Ports of Auckland by Boffa Miskell Limited Project Manager: tom.lines@boffamiskell.co.nz | Drawn: JMy | Checked: TLi

Data Sources: Photography - BML

Vie

Existing View