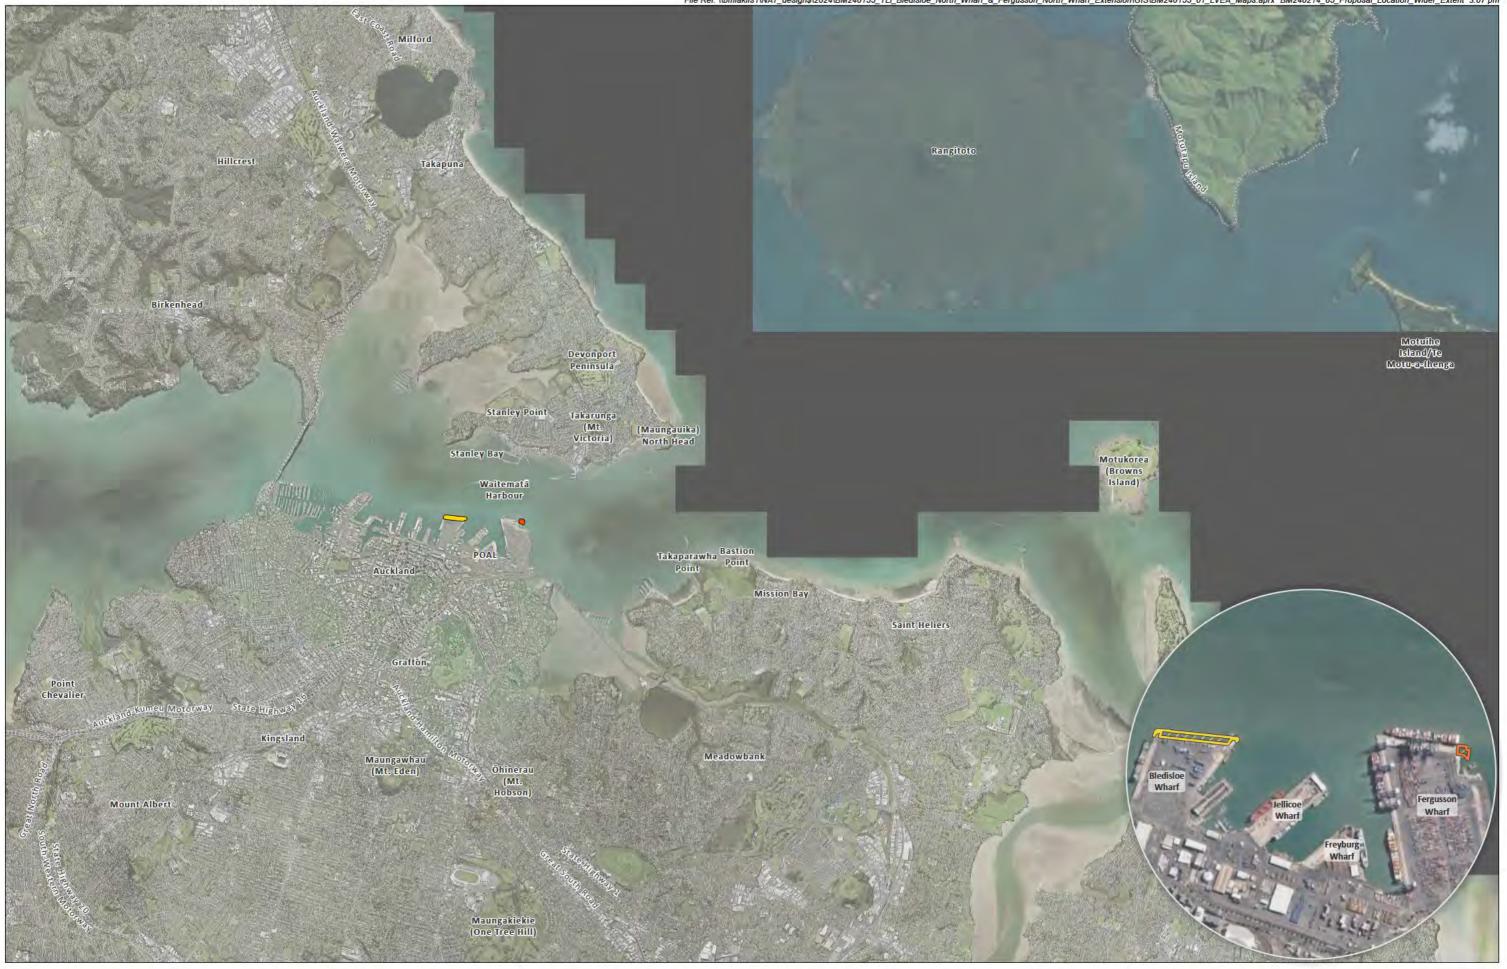

ki Gulf Context

Projection: NZGD 2000 New Zealand Transverse Mercator

New Bledisloe North Wharf (BN) Fergusson North Wharf Extension (FN)

# **BLEDISLOE NORTH WHARF & FERGUSSON NORTH WHARF EXTENSION** Proposal Location in lower Waitematā and Hauraki Gulf Context

Date: 06 December 2024 | Revision: 0 Plan prepared by Boffa Miskell Limited Project Manager: Tom.Lines@boffamiskell.co.nz | Drawn: SGa | Checked: TLi Figure 1