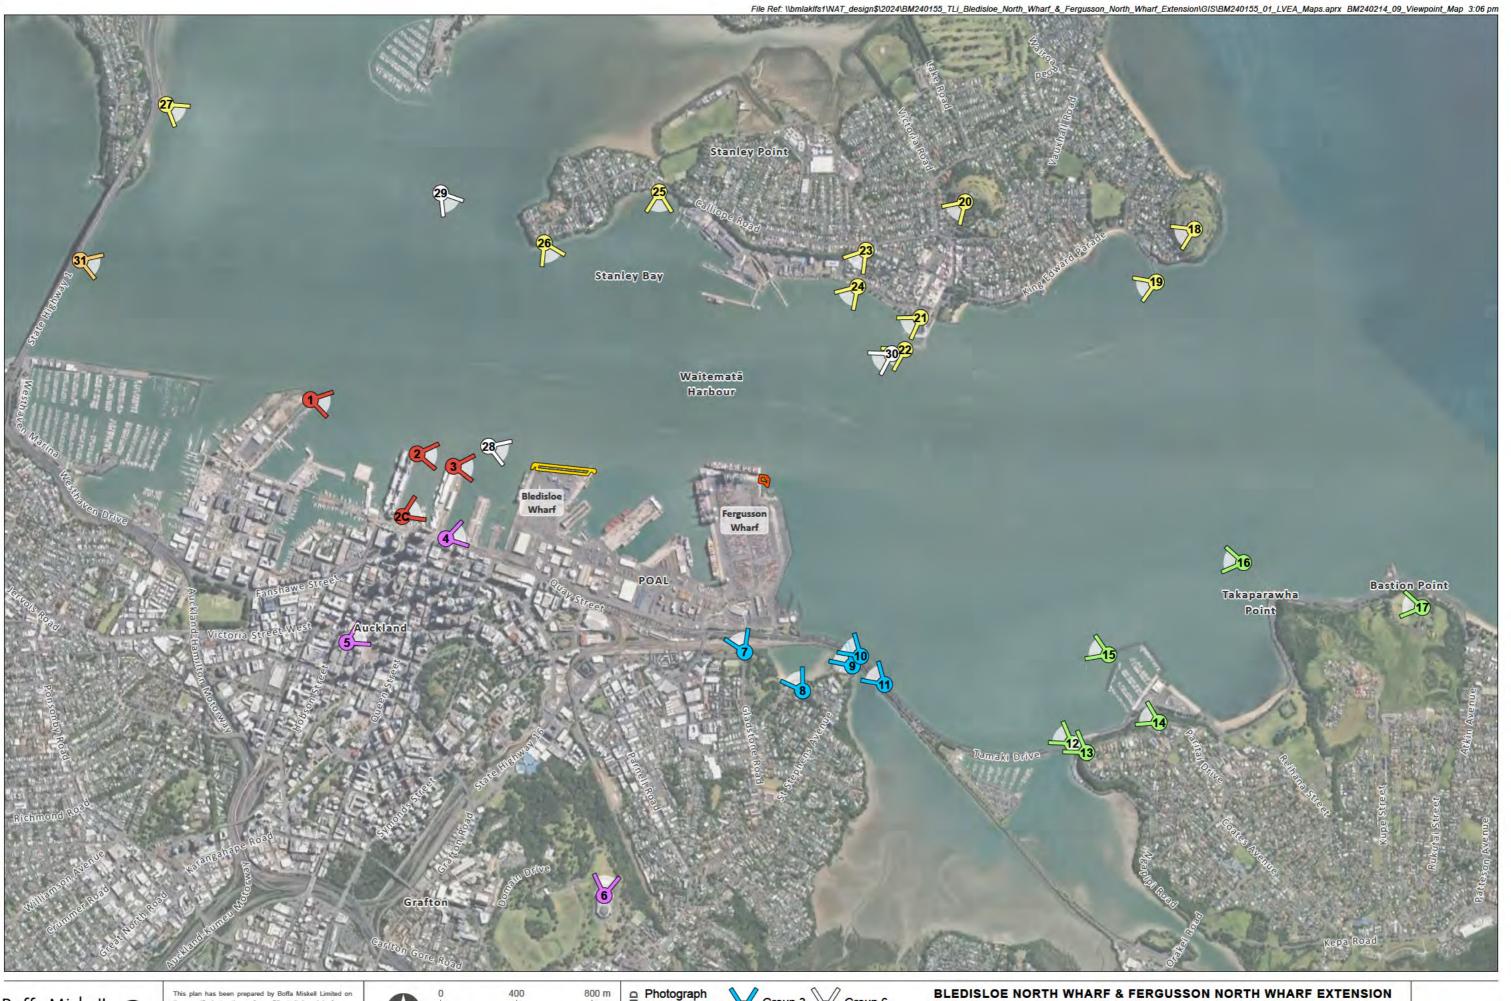

Projection: NZGD 2000 New Zealand Transverse Mercator

Photograph Locations Group Group 3 🕅 Group 6 Group 1 Group 4 Group 2 Group 5

**BLEDISLOE NORTH WHARF & FERGUSSON NORTH WHARF EXTENSION** 

Viewpoint Map Group 7 Date: 06 December 2024 | Revision: 0 
 Image: New Bledisloe North Wharf (BN)
 Plan prepared by Boffa Miskell Limited

 Image: Fergusson North Wharf Extension (FN)
 Project Manager: Tom.Lines@boffamiskell.co.nz | Drawn: SGa | Checked: JMa

Figure 3

This plan has been prepared by Boffa Miskell Limited on the specific instructions of our Client. It is solely for our Client's use in accordance with the agreed scope of work. Any use or reliance by a third party is at that party's own risk. Where information has been supplied by the Client or obtained from other external sources, it has been assumed that it is accurate. No liability or responsibility is accepted by Boffa Miskell Limited for any errors or omissions to the extent that they arise from inaccurate information provided by the Client or any external source.