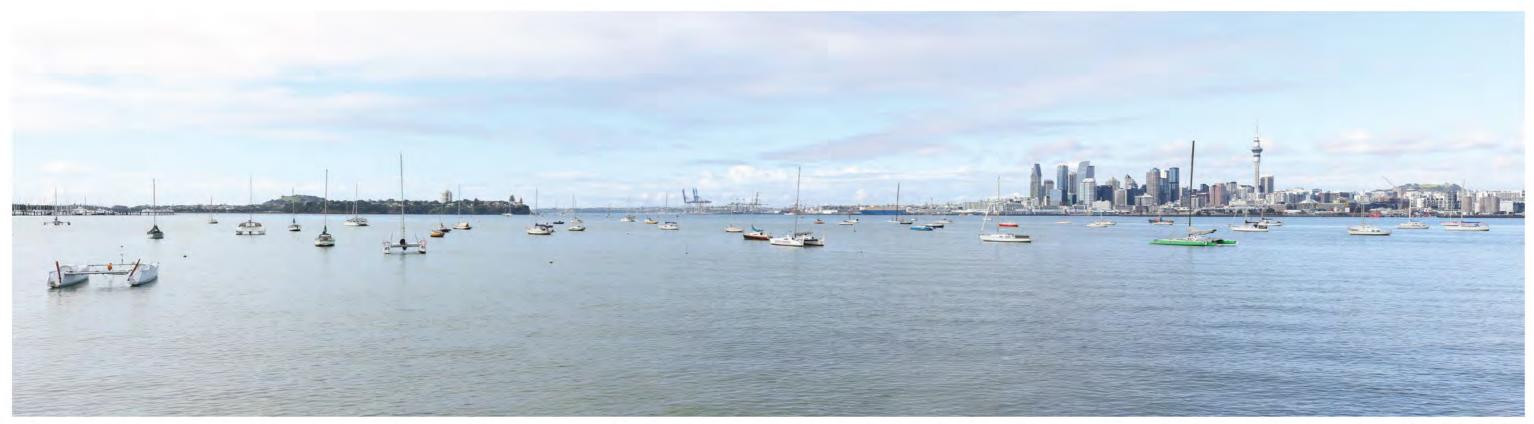

Boffa Miskell www.boffamiskell.co.nz

Date of Photography : 4:50pm 17 April 2024 NZST S

Horizontal Field of View : 90° Vertical Field of View : 30° Projection : Rectilinear Image Reading Distance @ A3 is 20 cm

Data Sources: Photography - BML

Vie

Existing View

#### **BLEDISLOE NORTH WHARF & FERGUSSON NORTH WHARF EXTENSION**

View from Queens Wharf

Date: 5 February 2025 Revision: 0 Plan prepared for Ports of Auckland by Boffa Miskell Limited Project Manager: tom.lines@boffamiskell.co.nz | Drawn: JMy | Checked: TLi