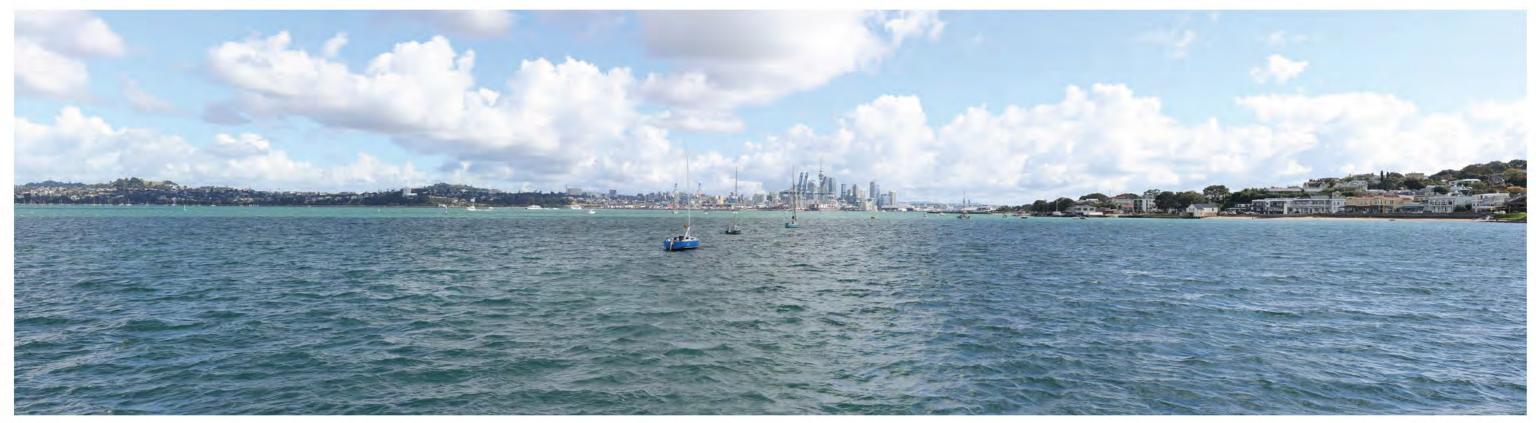

#### **BLEDISLOE NORTH WHARF & FERGUSSON NORTH WHARF EXTENSION**

View from Princes Wharf

Date: 5 February 2025 Revision: 0 Plan prepared for Ports of Auckland by Boffa Miskell Limited Project Manager: tom.lines@boffamiskell.co.nz | Drawn: JMy | Checked: TLi

VP 2B

Date of Photography: 3:51pm 2 April 2024 NZST S

Horizontal Field of View : 90° Vertical Field of View : 30° Projection : Rectilinear Image Reading Distance @ A3 is 20 cm

Data Sources: Photography - BML