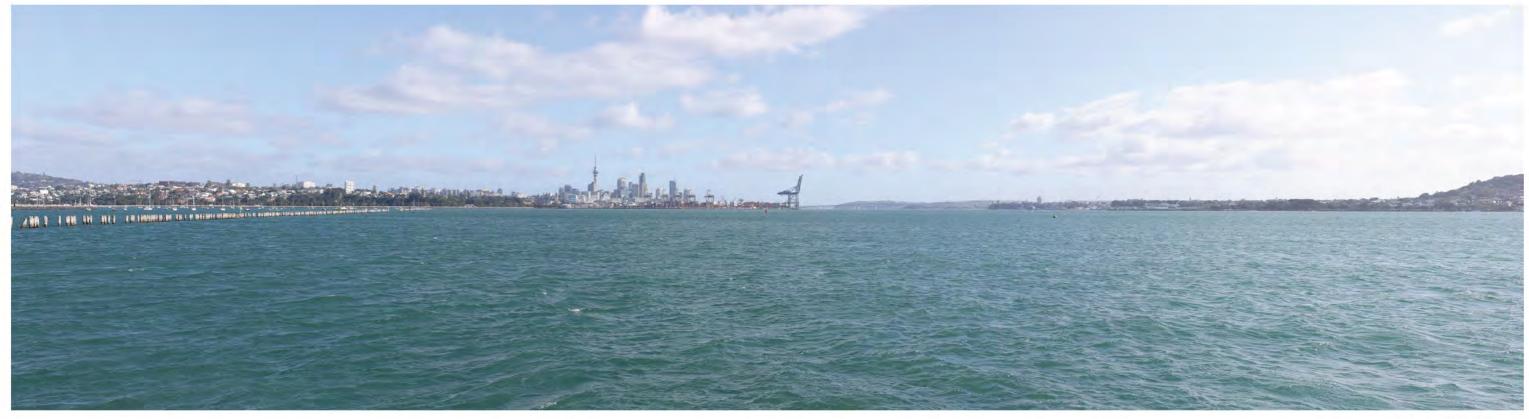

Date of Photography : 2:23pm 21 June 2024 NZST S

Horizontal Field of View : 90° Vertical Field of View : 30° Projection : Rectilinear Image Reading Distance @ A3 is 20 cm

View from corner of Hamer & Brigham Street