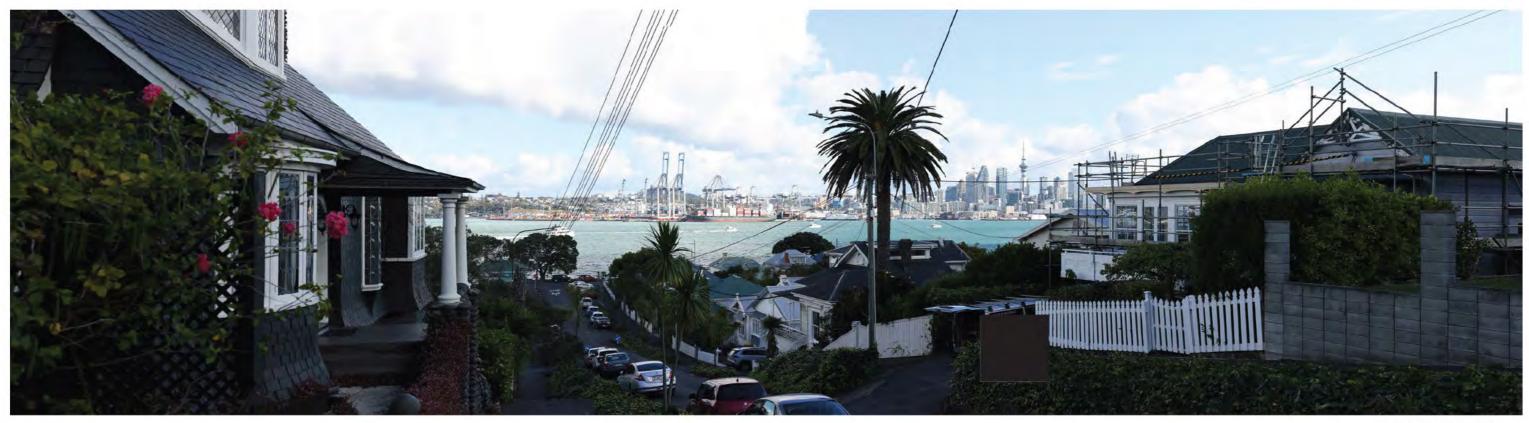

#### **BLEDISLOE NORTH WHARF & FERGUSSON NORTH WHARF EXTENSION**

View from Paritai Drive (2 of 2)

Date of Photography : 12:34pm 17 April 2024 NZST S

Horizontal Field of View : 90° Vertical Field of View : 30° Projection : Rectilinear Image Reading Distance @ A3 is 20 cm

View from Orakei Marina Lighthouse

Date: 5 February 2025 Revision: 0 Plan prepared for Ports of Auckland by Boffa Miskell Limited Project Manager: tom.lines@boffamiskell.co.nz | Drawn: JMy | Checked: TLi