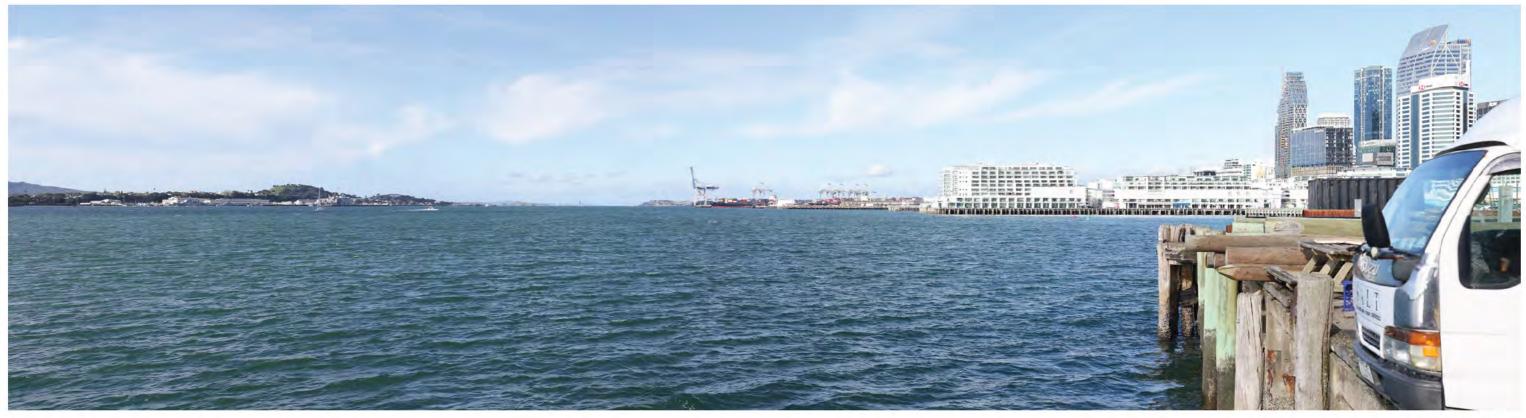

Date of Photography : 2:23pm 21 June 2024 NZST S

Horizontal Field of View : 90° Vertical Field of View : 30° Projection : Rectilinear Image Reading Distance @ A3 is 20 cm

View from corner of Hamer & Brigham Street