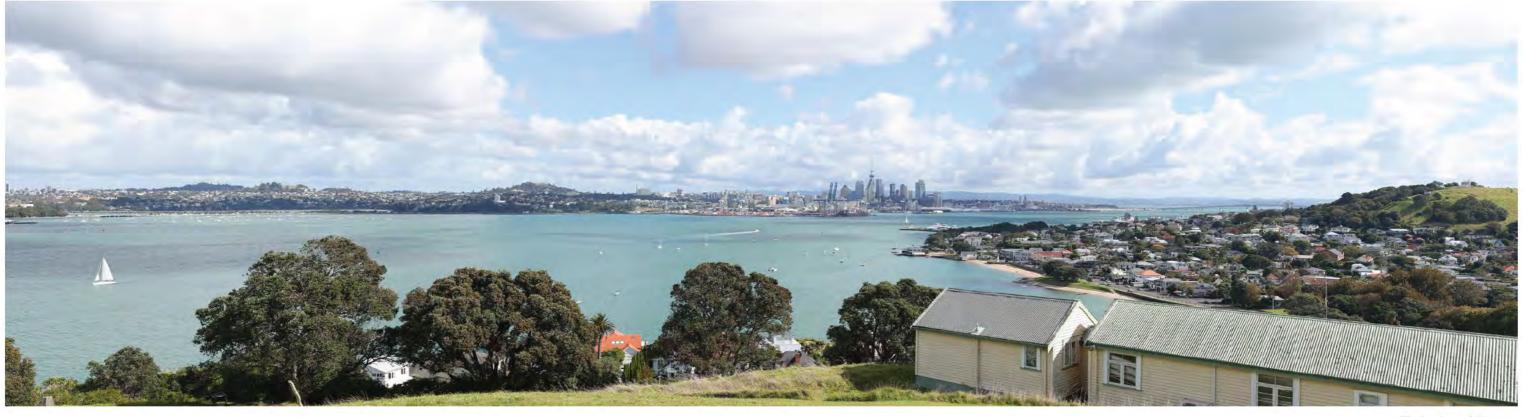

Boffa Miskell www.boffamiskell.co.nz

Date of Photography :12:15pm 17 April 2024 NZST S

Horizontal Field of View : 90° Vertical Field of View : 30° Projection : Rectilinear Image Reading Distance @ A3 is 20 cm **BLEDISLOE NORTH WHARF & FERGUSSON NORTH WHARF EXTENSION** View from Michael Joseph Savage Memorial - Bastion Point