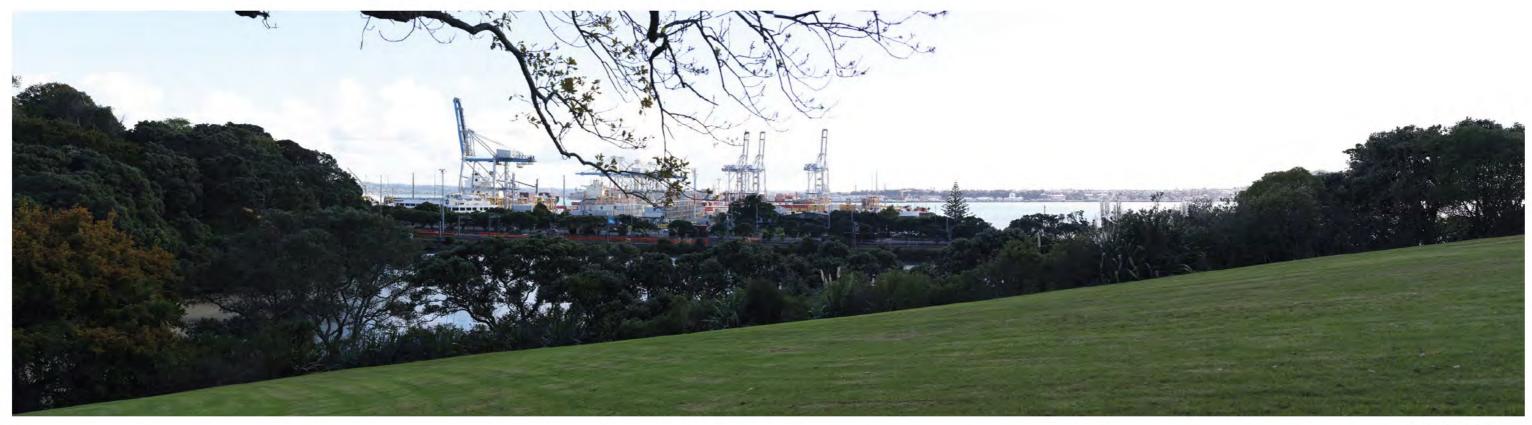

Date of Photography : 2:23pm 21 June 2024 NZST S

Horizontal Field of View : 90° Vertical Field of View : 30° Projection : Rectilinear Image Reading Distance @ A3 is 20 cm

View from corner of Hamer & Brigham Street

Date: 5 February 2025 Revision: 0 Plan prepared for Ports of Auckland by Boffa Miskell Limited Project Manager: tom.lines@boffamiskell.co.nz | Drawn: JMy | Checked: TLi

Data Sources: Photography - BML

Vie

Existing View