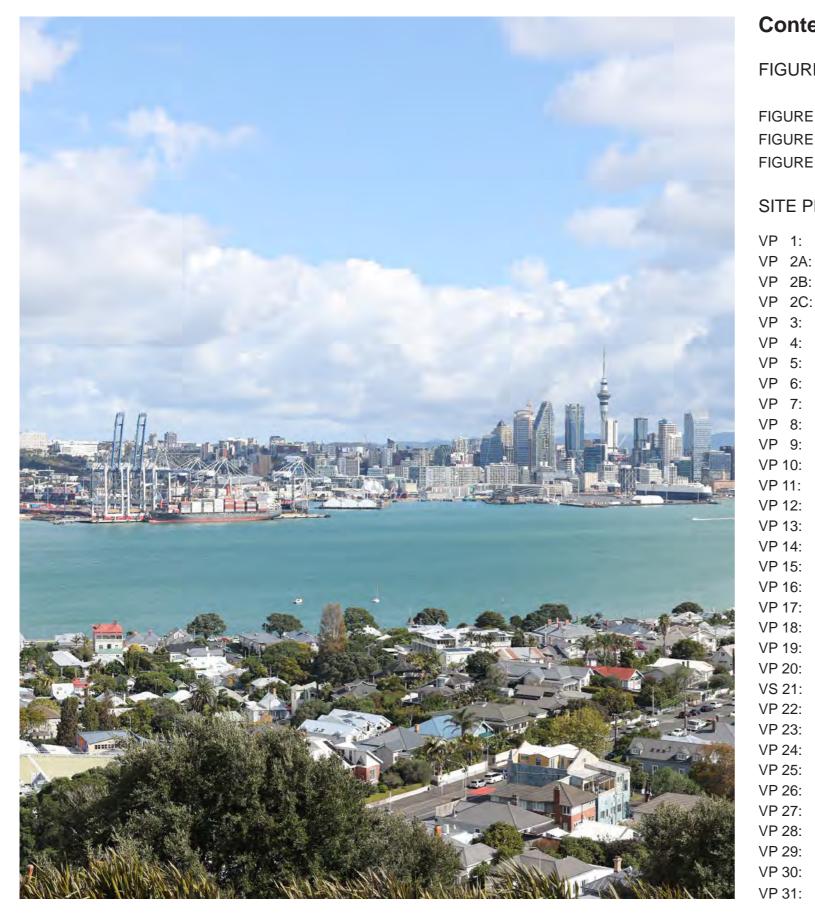

Projection: NZGD 2000 New Zealand Transverse Mercator

Photograph Locations Group Group 3 🕅 Group 6 Group 1 Group 4 Group 2 Group 5

**BLEDISLOE NORTH WHARF & FERGUSSON NORTH WHARF EXTENSION** 

Viewpoint Map Group 7 Date: 06 December 2024 | Revision: 0 
 Image: New Bledisloe North Wharf (BN)
 Plan prepared by Boffa Miskell Limited

 Image: Fergusson North Wharf Extension (FN)
 Project Manager: Tom.Lines@boffamiskell.co.nz | Drawn: SGa | Checked: JMa

Figure 3

This plan has been prepared by Boffa Miskell Limited on the specific instructions of our Client. It is solely for our Client's use in accordance with the agreed scope of work. Any use or reliance by a third party is at that party's own risk. Where information has been supplied by the Client or obtained from other external sources, it has been assumed that it is accurate. No liability or responsibility is accepted by Boffa Miskell Limited for any errors or omissions to the extent that they arise from inaccurate information provided by the Client or any external source.