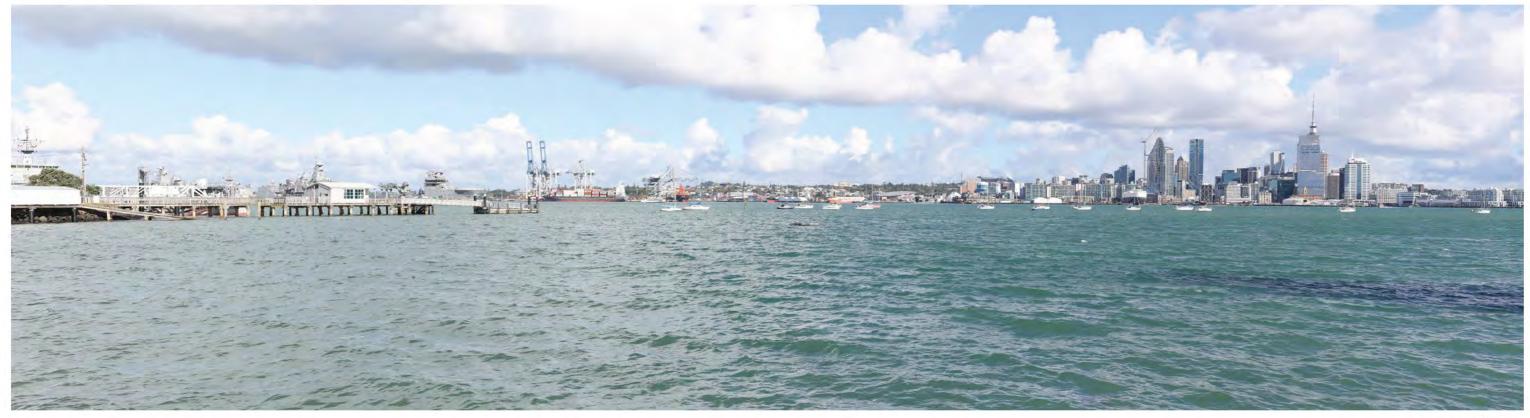

Vie

Existing View

VP 2A

Date of Photography : 1:49pm 21 June 2024 NZST S

Horizontal Field of View : 90° Vertical Field of View : 30° Projection : Rectilinear Image Reading Distance @ A3 is 20 cm

Data Sources: Photography - BML

Vie

Existing View

#### **BLEDISLOE NORTH WHARF & FERGUSSON NORTH WHARF EXTENSION**

View from Princes Wharf

Date: 5 February 2025 Revision: 0 Plan prepared for Ports of Auckland by Boffa Miskell Limited Project Manager: tom.lines@boffamiskell.co.nz | Drawn: JMy | Checked: TLi