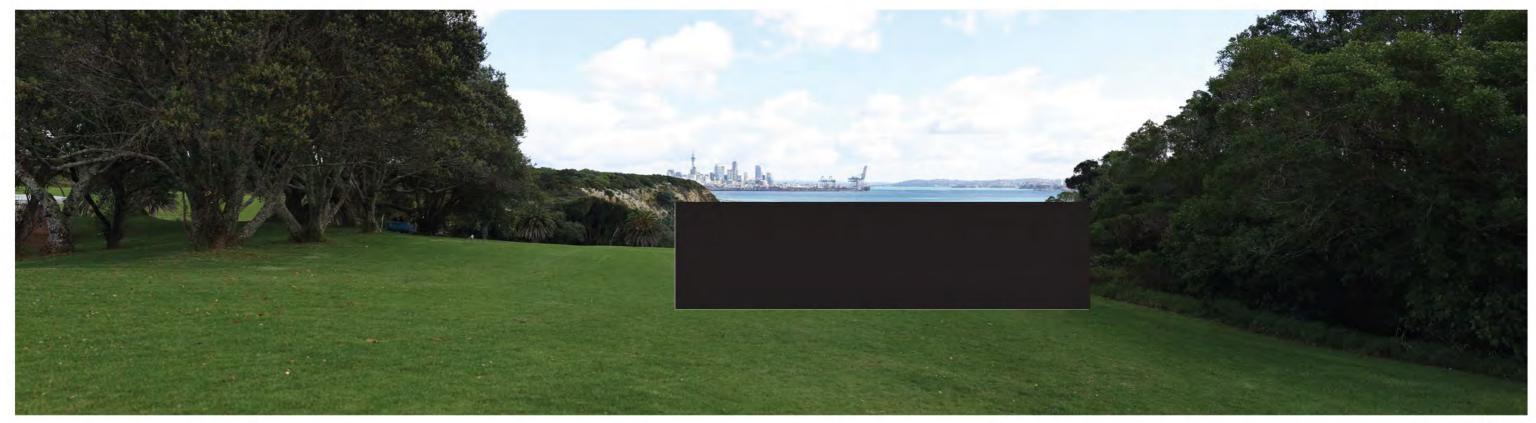

### **BLEDISLOE NORTH WHARF & FERGUSSON NORTH WHARF EXTENSION**

View from Point Resolution Steps

Date: 5 February 2025 Revision: 0 Plan prepared for Ports of Auckland by Boffa Miskell Limited Project Manager: tom.lines@boffamiskell.co.nz | Drawn: JMy | Checked: TLi

Date of Photography : 11:37am 31 May 2024 NZST S

Horizontal Field of View : 90° Vertical Field of View : 30° Projection : Rectilinear Image Reading Distance @ A3 is 20 cm

View from Point Resolution Footbridge