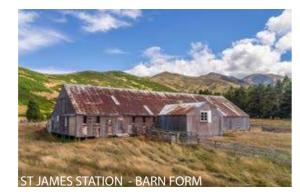

### LOOK + FEEL

The design look + feel is inspired by the unique local architectural language which focuses on the form, details, colours and material textures. For example:

- Gable form
- Rustic colour tone
- Timber facing around window joinery
- Board and batten timber cladding
- Corrugated steel cladding

The proposed design reinterpreted those elements with a contemporary approach and resonating with the existing context at the same time.

### MATERIALITY AND COLOUR

- a. Rural
- b. Local pallet of materials
- c. Use of existing barn door
- d. Natural and earthy
- e. Culturally responsive
- f. Vernacular
  Agricultural forms,
  Gables and lean-to roofs
  Verandahs
  Variety of forms / materials