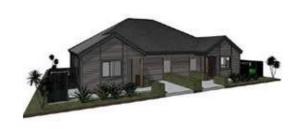

### **VILLAS**

WP Type A SG

WP Type B DG

WP Type C 3 Bed SG

WP Type D 3 Bed DG

Lake Hayes

Miromiro

Takahe

Kokako SG

Kokako Duplex

Villa's range from single bedroom 'townhouses' without garages, to three bedroom and double garage 'premium' villas- 'Lake Hayes' and 'Shotover'. The schedule on this page provides the proposed mix for the development.

All villas are single storey, with double pitched roofs and gables with an overall height less than 6m from ground floor.

Materials and colours will vary across the site, based on the palettes provided in the Materials and Colours section of this report.