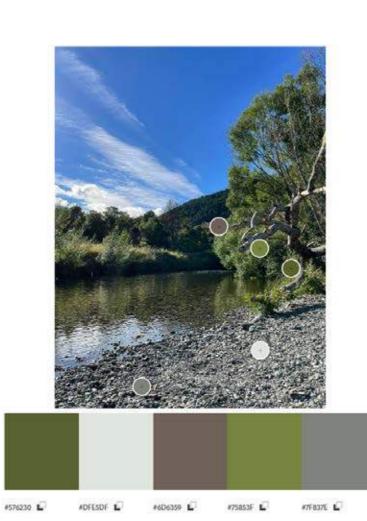

### MATERIALITY AND COLOUR

- a. Rural
- b. Local pallet of materials
- c. Use of existing barn door
- d. Natural and earthy
- e. Culturally responsive
- f. Vernacular
  Agricultural forms,
  Gables and lean-to roofs
  Verandahs
  Variety of forms / materials

#F4F5E9 L

MAITAI RIVER

#908774

#AZAA9F

Resource Consent 51 of 240