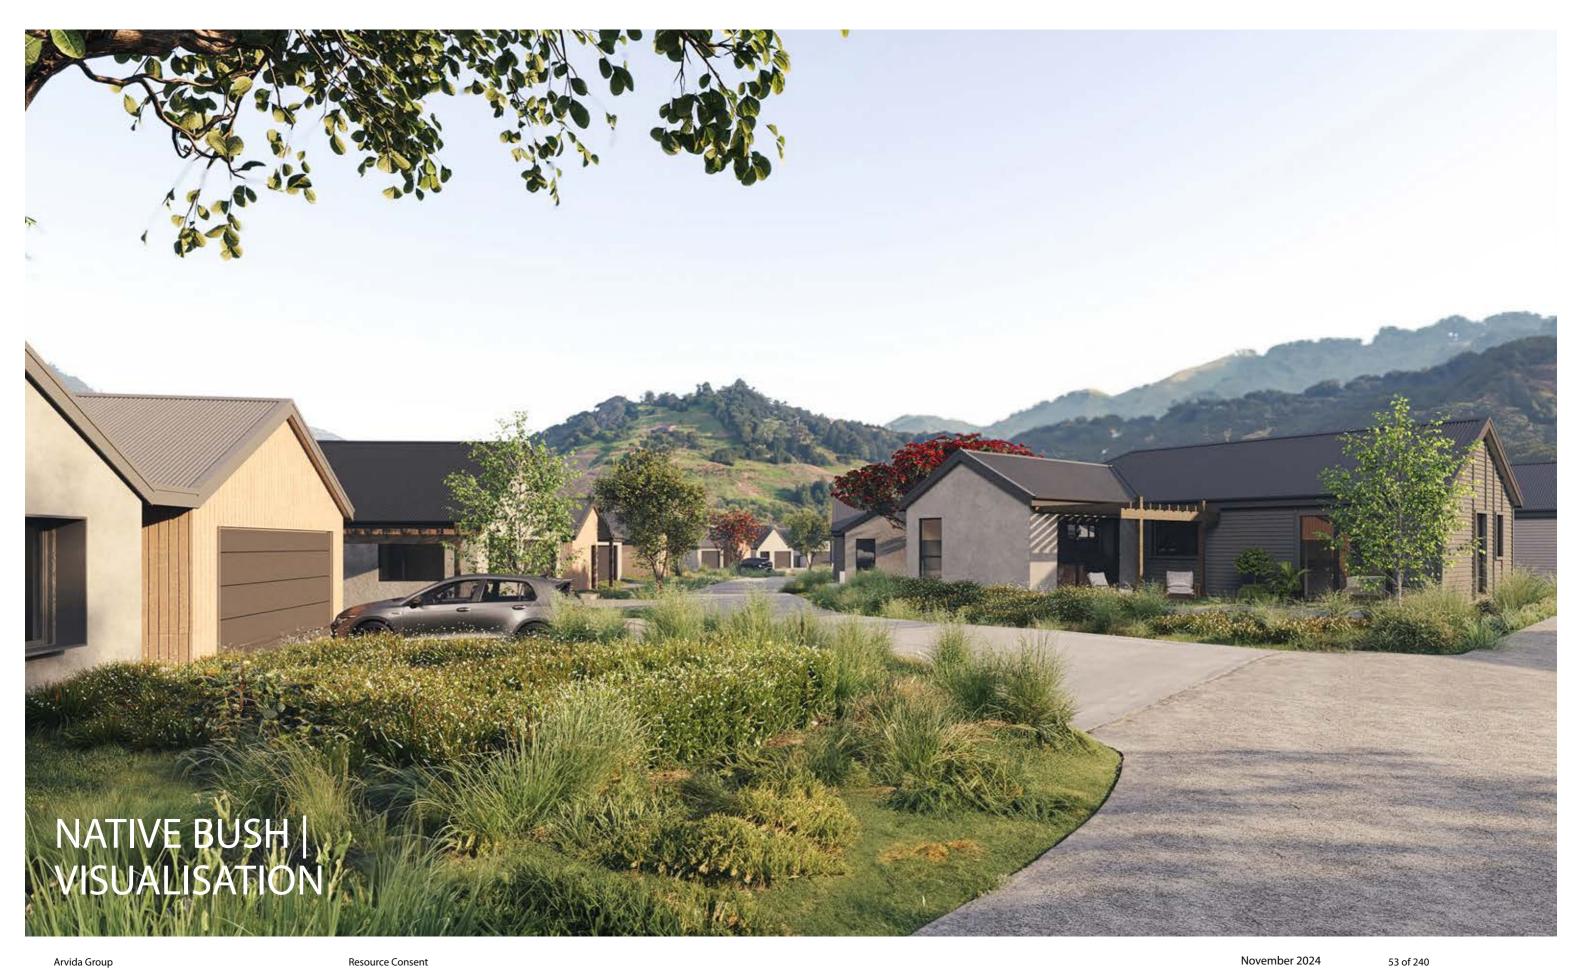

### LOOK + FEEL

The design look + feel is inspired by the unique local architectural language which focuses on the form, details, colours and material textures. For example:

- Gable form
- Rustic colour tone
- Timber facing around window joinery
- Board and batten timber cladding
- Corrugated steel cladding

The proposed design reinterpreted those elements with a contemporary approach and resonating with the existing context at the same time.

### MATERIALITY AND COLOUR

- a. Rural
- b. Local pallet of materials
- c. Use of existing barn door
- d. Natural and earthy
- e. Culturally responsive
- f. Vernacular
  Agricultural forms,
  Gables and lean-to roofs
  Verandahs
  Variety of forms / materials

### MATERIAL PALETTE STRATEGY

Materials are to be durable and low maintenance throughout, with long iron metal roofing, painted or stained weatherboards, and aluminium joinery. Selections will be consistant across the development with a differentiation of colour and accent material to create variety and interest in the neighbourhood.