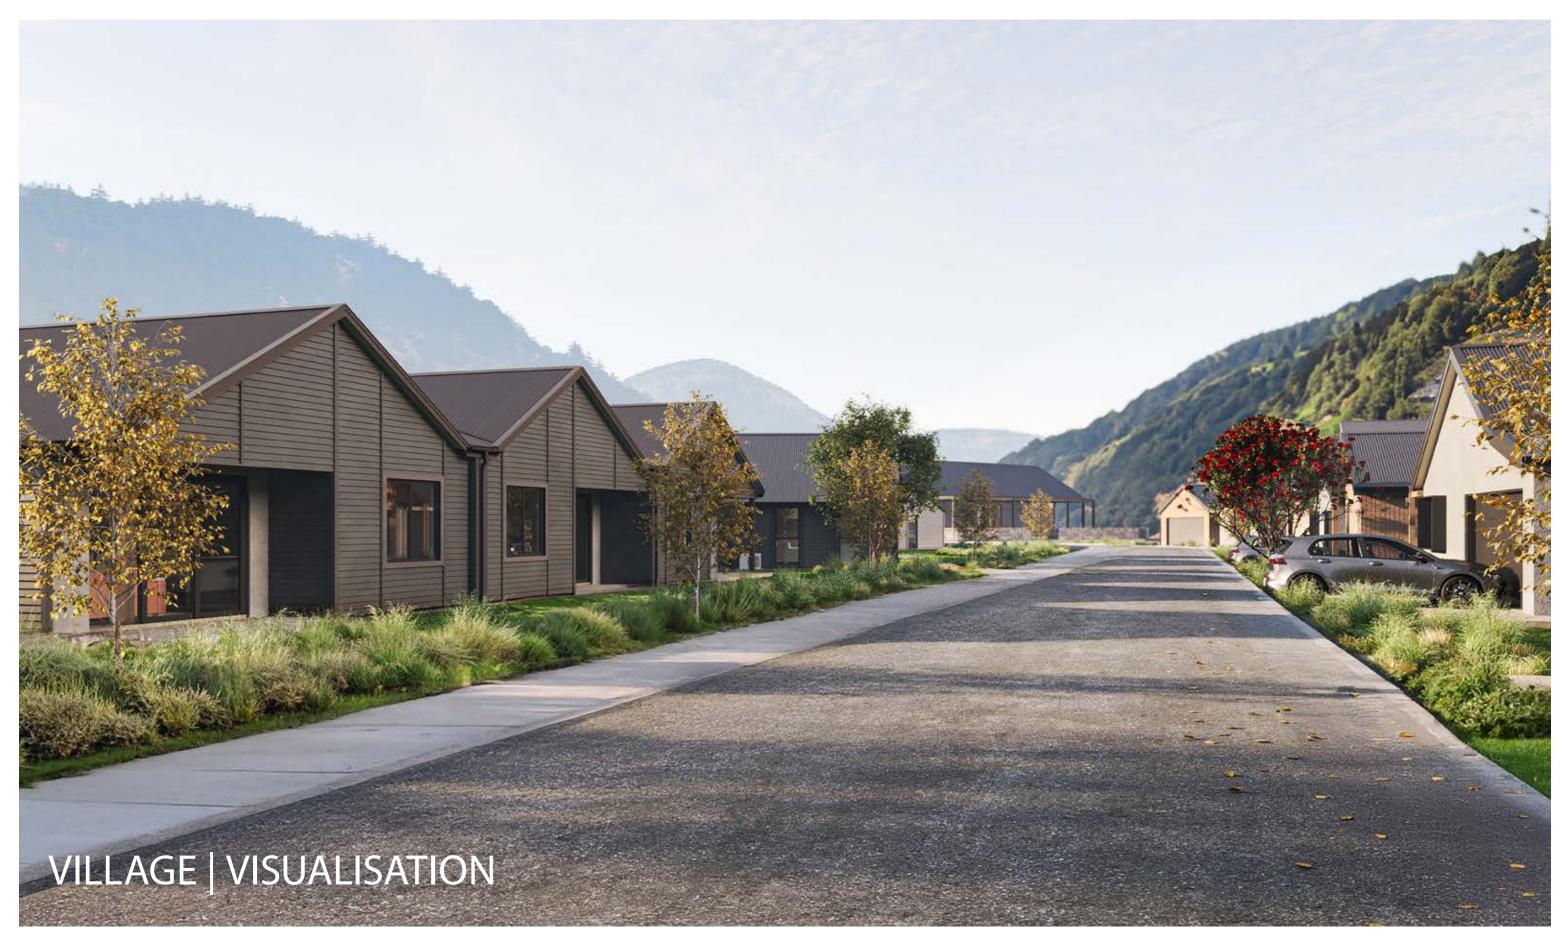

Villas are arranged in distinct clusters with a mix of typologies, with vehicle access is from the smaller cul-desac access roads. They have been oriented to optimise sunlight to the main living areas, and for views and wind shelter, but also are arranged in non-lineal form to provide variety of form and to reduce confrontation of aligned facades.

All villas are single storey, with double pitched roofs and gables with an overall height less than 6m from ground floor.

Materials and colours will vary across the site, based on the palettes provided in the Materials and Colours section of this report.