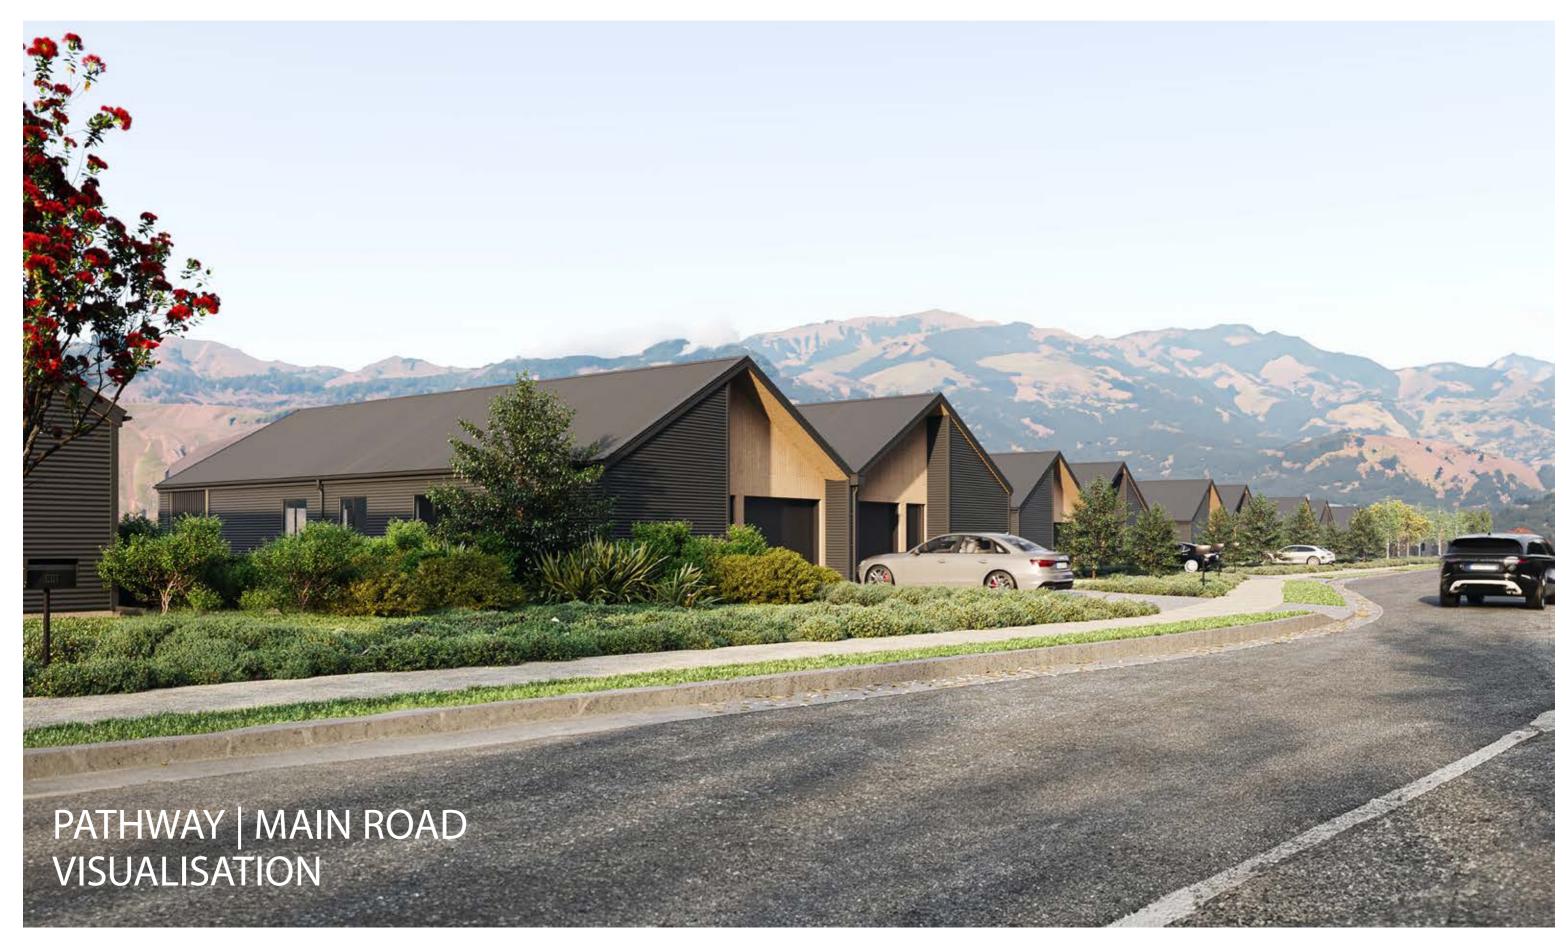

### LOOK + FEEL

The design look + feel is inspired by the unique local architectural language which focuses on the form, details, colours and material textures. For example:

- Gable form
- Rustic colour tone
- Timber facing around window joinery
- Board and batten timber cladding
- Corrugated steel cladding

The proposed design reinterpreted those elements with a contemporary approach and resonating with the existing context at the same time.

### MATERIALITY AND COLOUR

- a. Rural
- b. Local pallet of materials
- c. Use of existing barn door
- d. Natural and earthy
- e. Culturally responsive
- f. Vernacular
  Agricultural forms,
  Gables and lean-to roofs
  Verandahs
  Variety of forms / materials

### MATERIAL PALETTE STRATEGY

Materials are to be durable and low maintenance throughout, with long iron metal roofing, painted or stained weatherboards, and aluminium joinery. Selections will be consistant across the development with a differentiation of colour and accent material to create variety and interest in the neighbourhood.