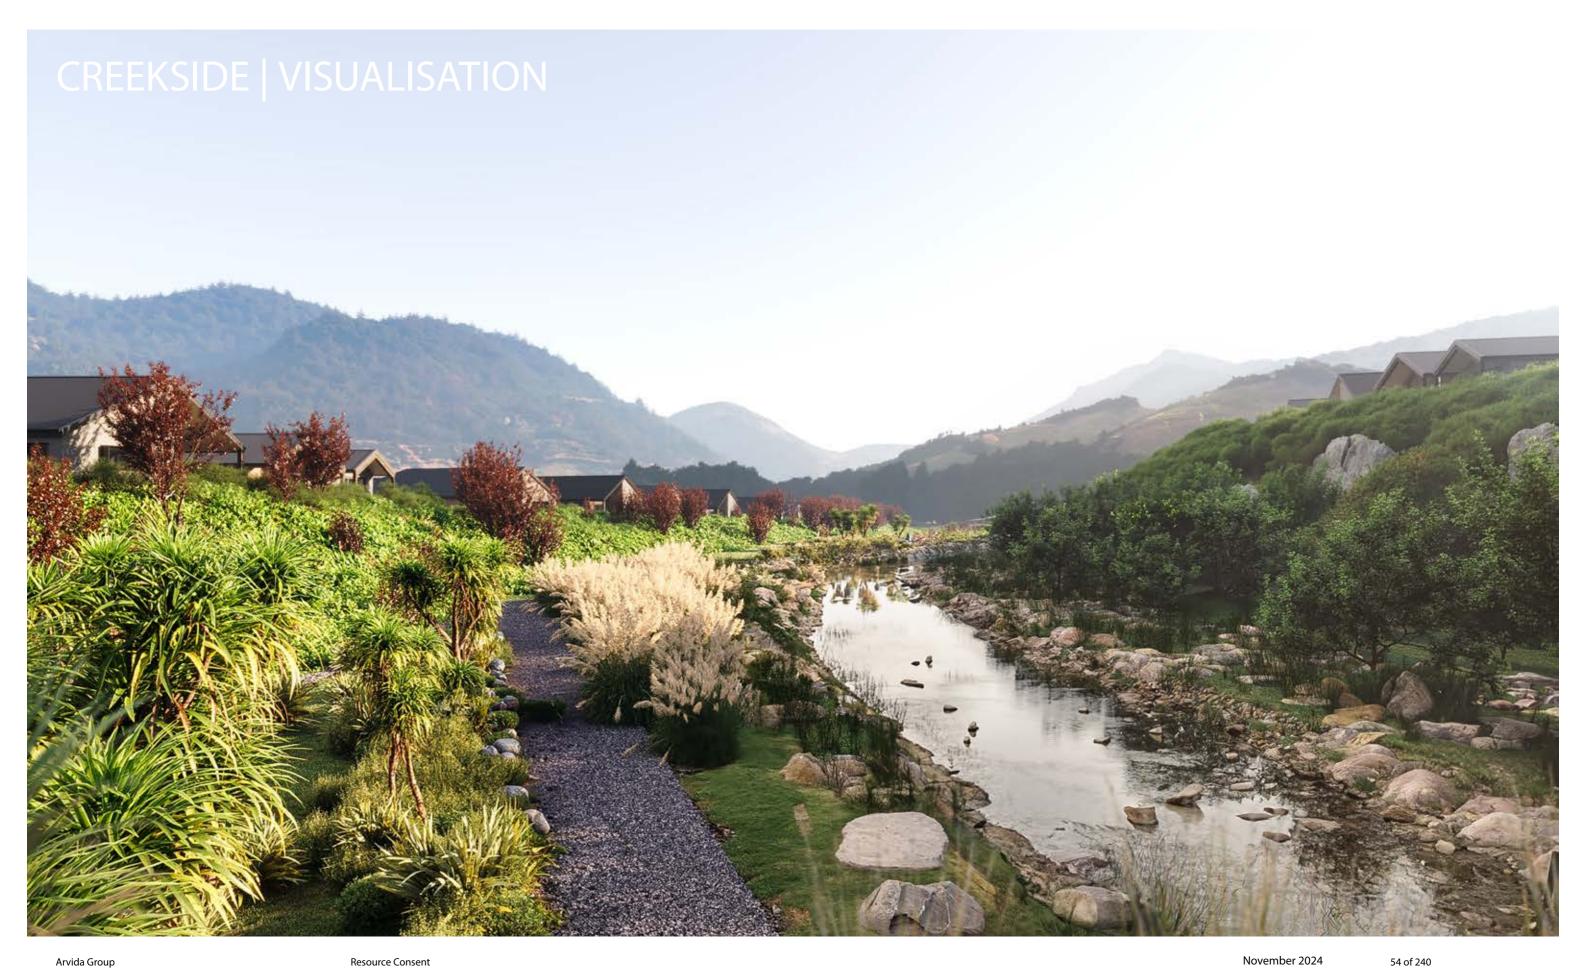

### LOOK + FEEL

The design look + feel is inspired by the unique local architectural language which focuses on the form, details, colours and material textures. For example:

- Gable form
- Rustic colour tone
- Timber facing around window joinery
- Board and batten timber cladding
- Corrugated steel cladding

The proposed design reinterpreted those elements with a contemporary approach and resonating with the existing context at the same time.

### MATERIALITY AND COLOUR

- a. Rural
- b. Local pallet of materials
- c. Use of existing barn door
- d. Natural and earthy
- e. Culturally responsive
- f. Vernacular
  Agricultural forms,
  Gables and lean-to roofs
  Verandahs
  Variety of forms / materials

### MATERIAL PALETTE STRATEGY

Materials are to be durable and low maintenance throughout, with long iron metal roofing, painted or stained weatherboards, and aluminium joinery. Selections will be consistant across the development with a differentiation of colour and accent material to create variety and interest in the neighbourhood.