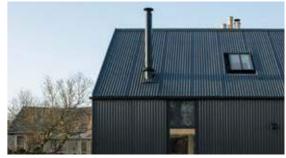

### LOOK + FEEL

The design look + feel is inspired by the unique local architectural language which focuses on the form, details, colours and material textures. For example:

- Gable form
- Rustic colour tone
- Timber facing around window joinery
- Board and batten timber cladding
- Corrugated steel cladding

The proposed design reinterpreted those elements with a contemporary approach and resonating with the existing context at the same time.