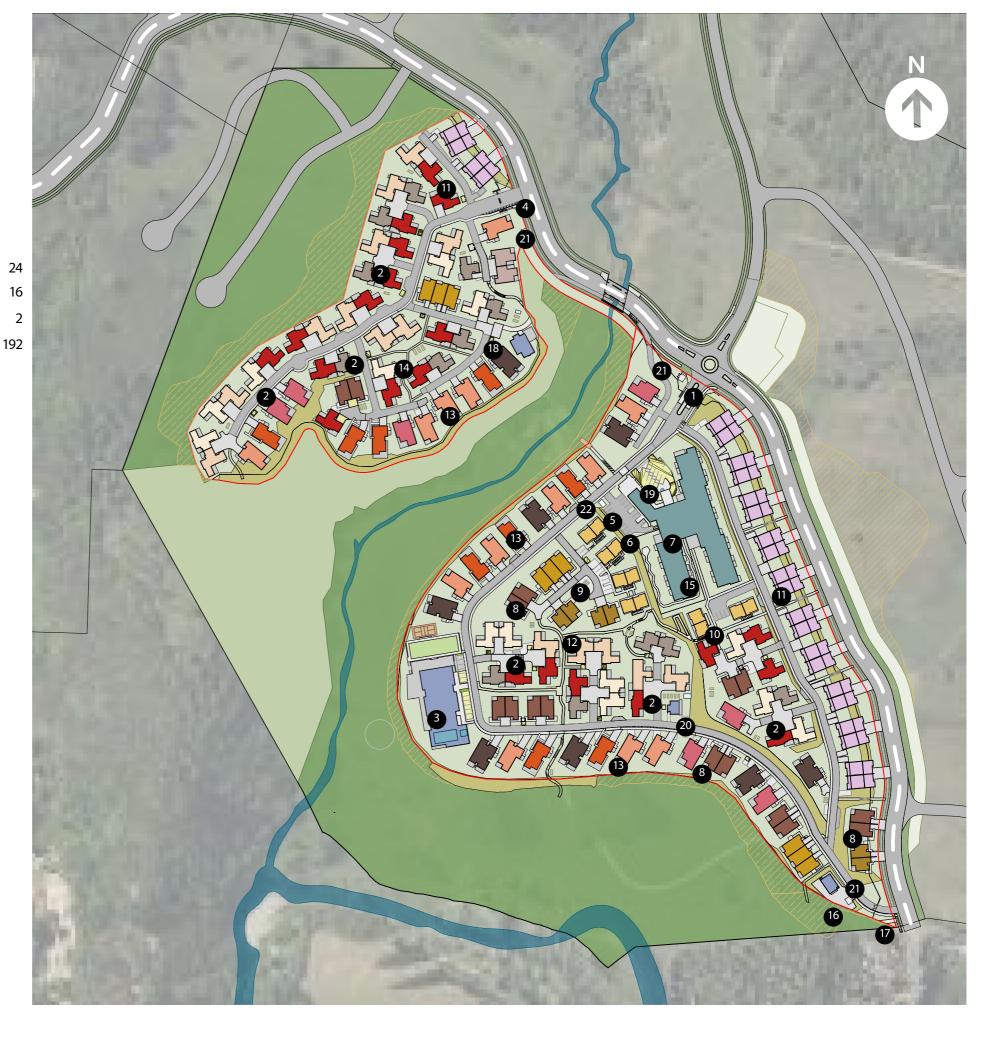

### **VILLA TYPOLOGY PLAN**

Proposed villa and townhouses make-up is:

Townhouses - 'Whio' 12 1-Bed SG - 'Kiwi' 1-Bed SG - 'Miromiro' 2-Bed SG - 'Waimea Plains' 13 2-Bed DG - 'Waimea Plains' 21 3-Bed SG - 'Waimea Plains' 13 3-Bed DG - 'Waimea Plains' 15 2-Bed DG - 'Lake Hayes' 13 2-Bed DG - 'Takahe' 2-Bed SG - 'Shotover' 9 2-Bed DG - 'Hihi' 7 3-Bed SG (L1) - 'Ruru' 24

Main Village entrance

Mixed units area

Clubhouse

Area B Village entrance

Cafe carpark

Service bay and carpark

Care building

Duplex

Townhouses

Townhouses & mixed units

Terraces

Green pathway

Premium location

Communal area

Dementia Garden

Sheds & service yard

South / service gate

Pavilion

Care carpark

Workshop

Transformer

**Comms Shed** 

2-Bed CP (GF) - 'Ruru'

2-Bed SG - 'Kokako'

2-Bed DG - 'Kokako'

Total