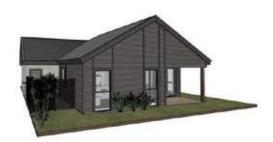

### **VILLAS**

WP Type A SG

WP Type B DG

WP Type C 3 Bed SG

WP Type D 3 Bed DG

Lake Hayes

Miromiro

Takahe

Kokako SG

Kokako Duplex

Villa's range from single bedroom 'townhouses' without garages, to three bedroom and double garage 'premium' villas- 'Lake Hayes' and 'Shotover'. The schedule on this page provides the proposed mix for the development.

All villas are single storey, with double pitched roofs and gables with an overall height less than 6m from ground floor.

Materials and colours will vary across the site, based on the palettes provided in the Materials and Colours section of this report.