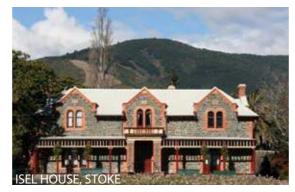

### LOOK + FEEL

The design look + feel is inspired by the unique local architectural language which focuses on the form, details, colours and material textures. For example:

- Gable form
- Rustic colour tone
- Timber facing around window joinery
- Board and batten timber cladding
- Corrugated steel cladding

The proposed design reinterpreted those elements with a contemporary approach and resonating with the existing context at the same time.

### MATERIALITY AND COLOUR

- a. Rural
- b. Local pallet of materials
- c. Use of existing barn door
- d. Natural and earthy
- e. Culturally responsive
- f. Vernacular
  Agricultural forms,
  Gables and lean-to roofs
  Verandahs
  Variety of forms / materials