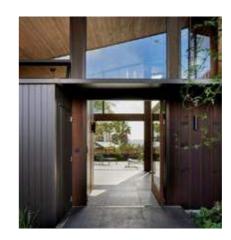

### LOOK + FEEL

The design look + feel is inspired by the unique local architectural language which focuses on the form, details, colours and material textures. For example:

- Gable form
- Rustic colour tone
- Timber facing around window joinery
- Board and batten timber cladding
- Corrugated steel cladding

The proposed design reinterpreted those elements with a contemporary approach and resonating with the existing context at the same time.