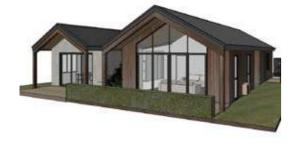

Kokako SG

Kokako Duplex

Villa's range from single bedroom 'townhouses' without garages, to three bedroom and double garage 'premium' villas- 'Lake Hayes' and 'Shotover'. The schedule on this page provides the proposed mix for the development.

All villas are single storey, with double pitched roofs and gables with an overall height less than 6m from ground floor.

Materials and colours will vary across the site, based on the palettes provided in the Materials and Colours section of this report.