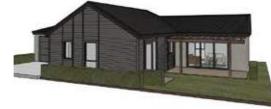

Kokako SG

Kokako Duplex

Villa's range from single bedroom 'townhouses' without garages, to three bedroom and double garage 'premium' villas- 'Lake Hayes' and 'Shotover'. The schedule on this page provides the proposed mix for the development.

Villas are arranged in distinct clusters with a mix of typologies, with vehicle access is from the smaller cul-desac access roads. They have been oriented to optimise sunlight to the main living areas, and for views and wind shelter, but also are arranged in non-lineal form to provide variety of form and to reduce confrontation of aligned facades.

All villas are single storey, with double pitched roofs and gables with an overall height less than 6m from ground floor.

Materials and colours will vary across the site, based on the palettes provided in the Materials and Colours section of this report.