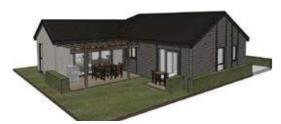

Kokako SG

Kokako Duplex

Villa's range from single bedroom 'townhouses' without garages, to three bedroom and double garage 'premium' villas- 'Lake Hayes' and 'Shotover'. The schedule on this page provides the proposed mix for the development.

Villas are arranged in distinct clusters with a mix of typologies, with vehicle access is from the smaller cul-desac access roads. They have been oriented to optimise sunlight to the main living areas, and for views and wind shelter, but also are arranged in non-lineal form to provide variety of form and to reduce confrontation of aligned facades.

All villas are single storey, with double pitched roofs and gables with an overall height less than 6m from ground floor.

Materials and colours will vary across the site, based on the palettes provided in the Materials and Colours section of this report.