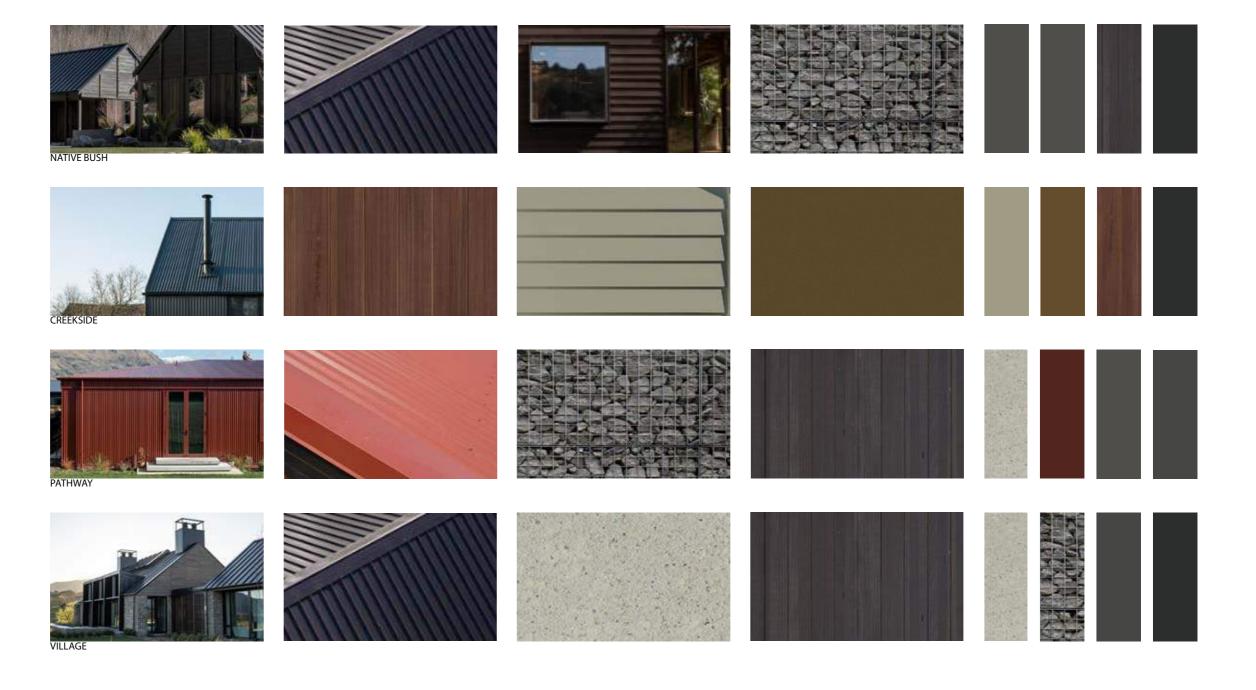

### LOOK + FEEL

The design look + feel is inspired by the unique local architectural language which focuses on the form, details, colours and material textures. For example:

- Gable form
- Rustic colour tone
- Timber facing around window joinery
- Board and batten timber cladding
- Corrugated steel cladding

The proposed design reinterpreted those elements with a contemporary approach and resonating with the existing context at the same time.

### MATERIALITY AND COLOUR

- a. Rural
- b. Local pallet of materials
- c. Use of existing barn door
- d. Natural and earthy
- e. Culturally responsive
- f. Vernacular
  Agricultural forms,
  Gables and lean-to roofs
  Verandahs
  Variety of forms / materials

### MATERIAL PALETTE STRATEGY

Materials are to be durable and low maintenance throughout, with long iron metal roofing, painted or stained weatherboards, and aluminium joinery. Selections will be consistant across the development with a differentiation of colour and accent material to create variety and interest in the neighbourhood.