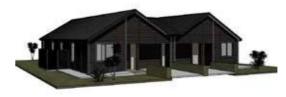

Kokako SG

Kokako Duplex

Villa's range from single bedroom 'townhouses' without garages, to three bedroom and double garage 'premium' villas- 'Lake Hayes' and 'Shotover'. The schedule on this page provides the proposed mix for the development.

Villas are arranged in distinct clusters with a mix of typologies, with vehicle access is from the smaller cul-desac access roads. They have been oriented to optimise sunlight to the main living areas, and for views and wind shelter, but also are arranged in non-lineal form to provide variety of form and to reduce confrontation of aligned facades.

All villas are single storey, with double pitched roofs and gables with an overall height less than 6m from ground floor.

Materials and colours will vary across the site, based on the palettes provided in the Materials and Colours section of this report.