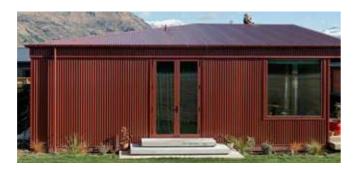

### LOOK + FEEL

The design look + feel is inspired by the unique local architectural language which focuses on the form, details, colours and material textures. For example:

- Gable form
- Rustic colour tone
- Timber facing around window joinery
- Board and batten timber cladding
- Corrugated steel cladding

### MATERIALITY AND COLOUR

- a. Rural
- b. Local pallet of materials
- c. Use of existing barn door
- d. Natural and earthy
- e. Culturally responsive
- f. Vernacular
  Agricultural forms,
  Gables and lean-to roofs
  Verandahs
  Variety of forms / materials

### MATERIAL PALETTE STRATEGY

Materials are to be durable and low maintenance throughout, with long iron metal roofing, painted or stained weatherboards, and aluminium joinery. Selections will be consistant across the development with a differentiation of colour and accent material to create variety and interest in the neighbourhood.