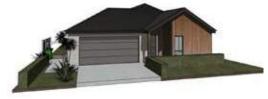

Kokako SG

Kokako Duplex

Villa's range from single bedroom 'townhouses' without garages, to three bedroom and double garage 'premium' villas- 'Lake Hayes' and 'Shotover'. The schedule on this page provides the proposed mix for the development.

All villas are single storey, with double pitched roofs and gables with an overall height less than 6m from ground floor.

Materials and colours will vary across the site, based on the palettes provided in the Materials and Colours section of this report.