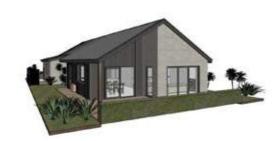

### **VILLAS**

WP Type A SG

WP Type B DG

WP Type C 3 Bed SG

WP Type D 3 Bed DG

Lake Hayes

Miromiro

Takahe

Kokako SG

Kokako Duplex

Villa's range from single bedroom 'townhouses' without garages, to three bedroom and double garage 'premium' villas- 'Lake Hayes' and 'Shotover'. The schedule on this page provides the proposed mix for the development.

All villas are single storey, with double pitched roofs and gables with an overall height less than 6m from ground floor.

Materials and colours will vary across the site, based on the palettes provided in the Materials and Colours section of this report.