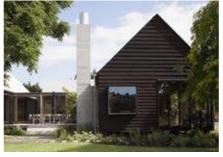

### LOOK + FEEL

The design look + feel is inspired by the unique local architectural language which focuses on the form, details, colours and material textures. For example:

- Gable form
- Rustic colour tone
- Timber facing around window joinery
- Board and batten timber cladding
- Corrugated steel cladding

### MATERIALITY AND COLOUR

- a. Rural
- b. Local pallet of materials
- c. Use of existing barn door
- d. Natural and earthy
- e. Culturally responsive
- f. Vernacular
  Agricultural forms,
  Gables and lean-to roofs
  Verandahs
  Variety of forms / materials

All villas are single storey, with double pitched roofs and gables with an overall height less than 6m from ground floor.

Materials and colours will vary across the site, based on the palettes provided in the Materials and Colours section of this report.