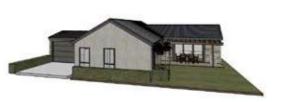

Kokako SG

Kokako Duplex

Villa's range from single bedroom 'townhouses' without garages, to three bedroom and double garage 'premium' villas- 'Lake Hayes' and 'Shotover'. The schedule on this page provides the proposed mix for the development.

All villas are single storey, with double pitched roofs and gables with an overall height less than 6m from ground floor.

Materials and colours will vary across the site, based on the palettes provided in the Materials and Colours section of this report.