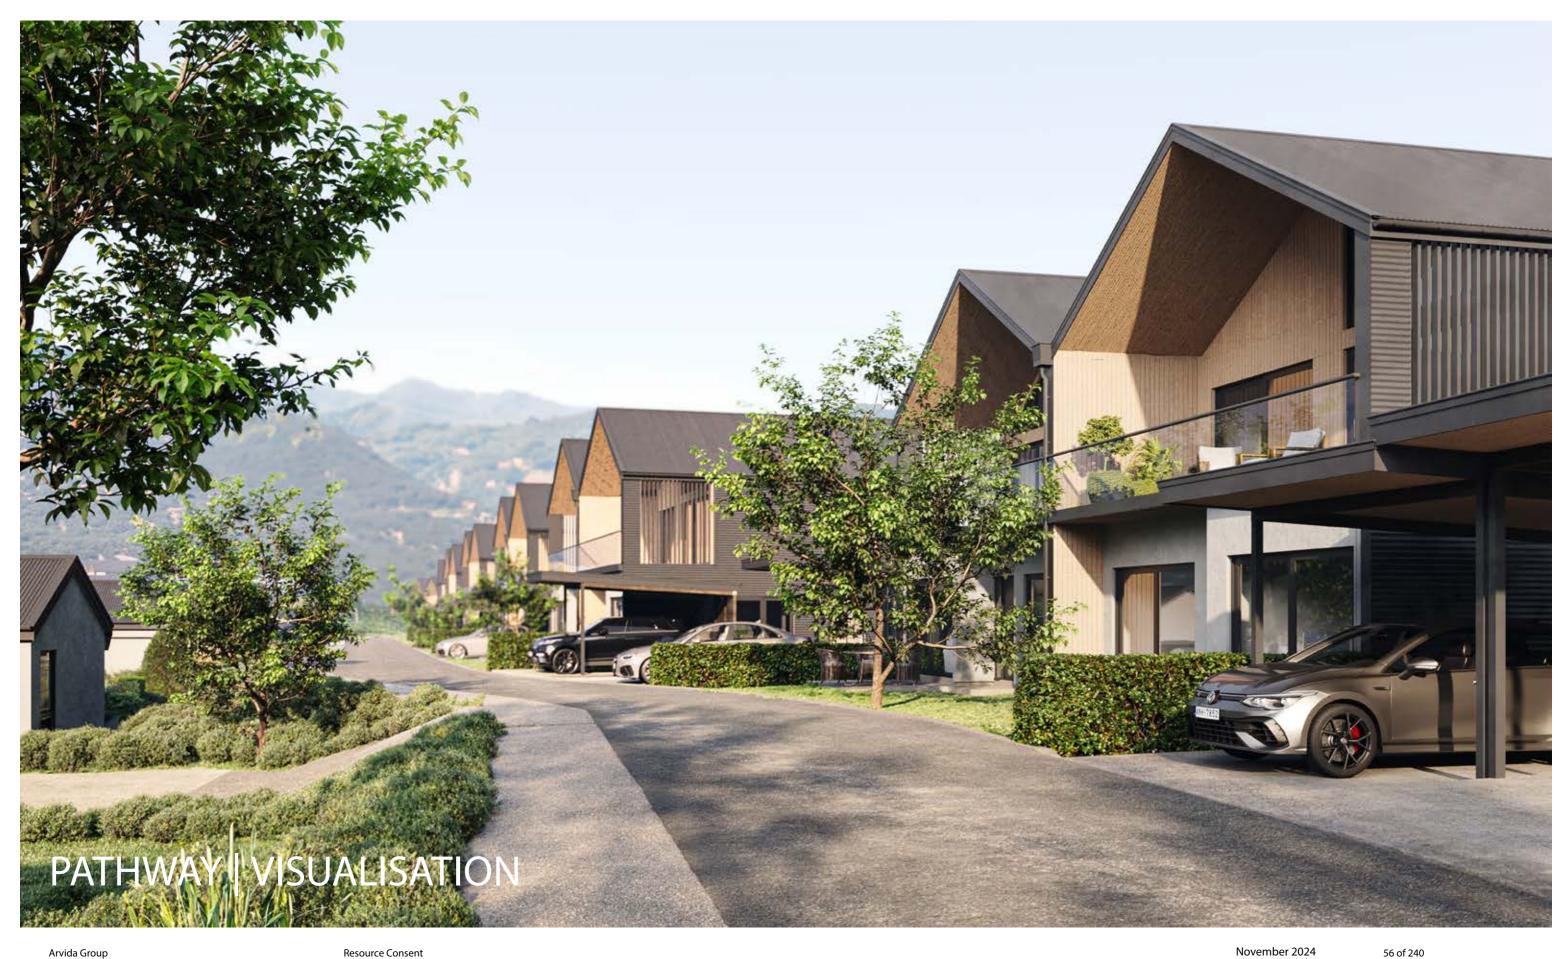

Villas are arranged in distinct clusters with a mix of typologies, with vehicle access is from the smaller cul-desac access roads. They have been oriented to optimise sunlight to the main living areas, and for views and wind shelter, but also are arranged in non-lineal form to provide variety of form and to reduce confrontation of aligned facades.

All villas are single storey, with double pitched roofs and gables with an overall height less than 6m from ground floor.

Materials and colours will vary across the site, based on the palettes provided in the Materials and Colours section of this report.