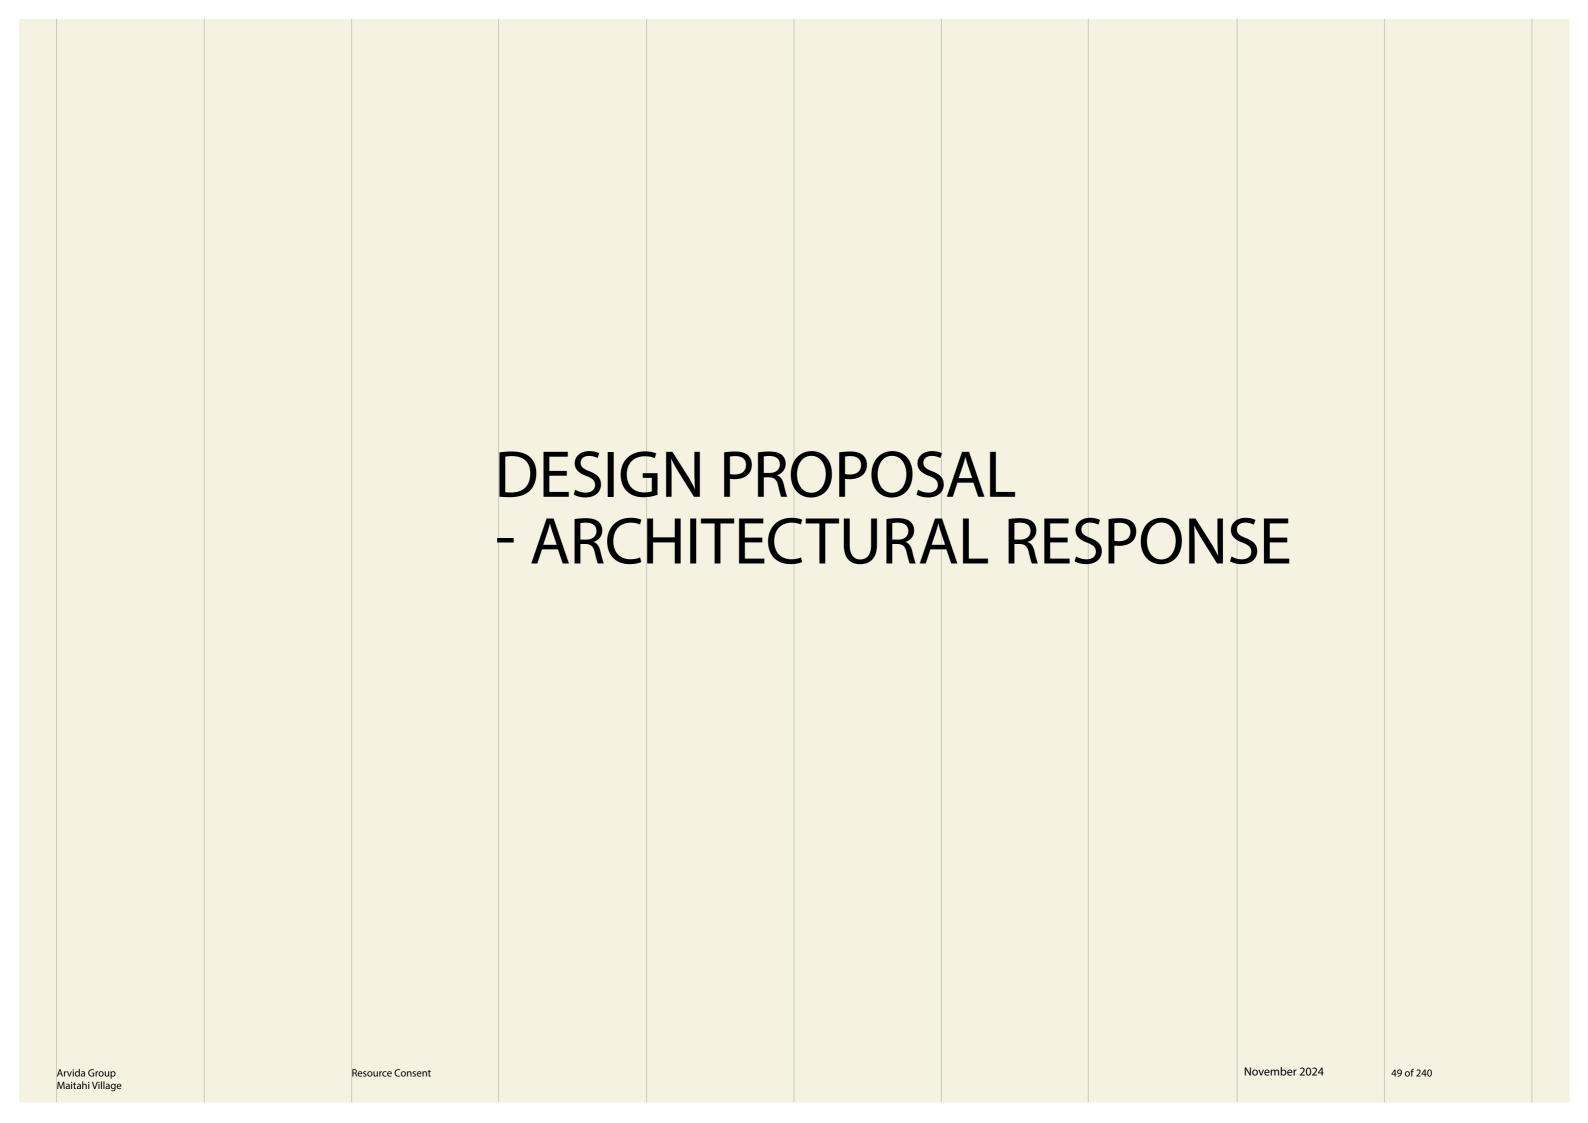

### LOOK + FEEL

The design look + feel is inspired by the unique local architectural language which focuses on the form, details, colours and material textures. For example:

- Gable form
- Rustic colour tone
- Timber facing around window joinery
- Board and batten timber cladding
- Corrugated steel cladding

The proposed design reinterpreted those elements with a contemporary approach and resonating with the existing context at the same time.

### MATERIALITY AND COLOUR

- a. Rural
- b. Local pallet of materials
- c. Use of existing barn door
- d. Natural and earthy
- e. Culturally responsive
- f. Vernacular
  Agricultural forms,
  Gables and lean-to roofs
  Verandahs
  Variety of forms / materials