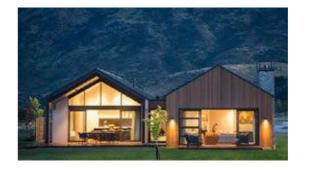

### LOOK + FEEL

The design look + feel is inspired by the unique local architectural language which focuses on the form, details, colours and material textures. For example:

- Gable form
- Rustic colour tone
- Timber facing around window joinery
- Board and batten timber cladding
- Corrugated steel cladding

The proposed design reinterpreted those elements with a contemporary approach and resonating with the existing context at the same time.