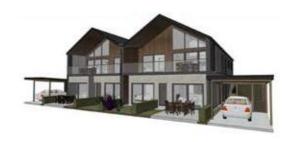

### **VILLAS**

WP Type A SG

WP Type B DG

WP Type C 3 Bed SG

WP Type D 3 Bed DG

Lake Hayes

Miromiro

Takahe

Kokako SG

Kokako Duplex

Villa's range from single bedroom 'townhouses' without garages, to three bedroom and double garage 'premium' villas- 'Lake Hayes' and 'Shotover'. The schedule on this page provides the proposed mix for the development.

All villas are single storey, with double pitched roofs and gables with an overall height less than 6m from ground floor.

Materials and colours will vary across the site, based on the palettes provided in the Materials and Colours section of this report.