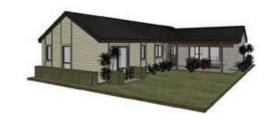

Kokako SG

Kokako Duplex

Villa's range from single bedroom 'townhouses' without garages, to three bedroom and double garage 'premium' villas- 'Lake Hayes' and 'Shotover'. The schedule on this page provides the proposed mix for the development.

All villas are single storey, with double pitched roofs and gables with an overall height less than 6m from ground floor.

Materials and colours will vary across the site, based on the palettes provided in the Materials and Colours section of this report.