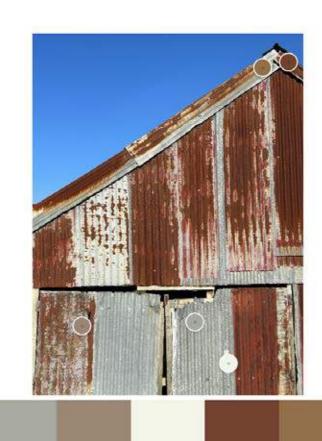

### LOOK + FEEL

The design look + feel is inspired by the unique local architectural language which focuses on the form, details, colours and material textures. For example:

- Gable form
- Rustic colour tone
- Timber facing around window joinery
- Board and batten timber cladding
- Corrugated steel cladding

### MATERIAL PALETTE STRATEGY

Materials are to be durable and low maintenance throughout, with long iron metal roofing, painted or stained weatherboards, and aluminium joinery. Selections will be consistant across the development with a differentiation of colour and accent material to create variety and interest in the neighbourhood.