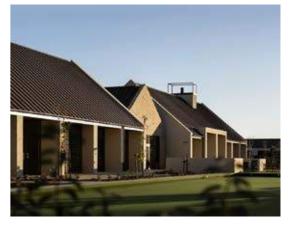

### LOOK + FEEL

The design look + feel is inspired by the unique local architectural language which focuses on the form, details, colours and material textures. For example:

- Gable form
- Rustic colour tone
- Timber facing around window joinery
- Board and batten timber cladding
- Corrugated steel cladding

The proposed design reinterpreted those elements with a contemporary approach and resonating with the existing context at the same time.

### MATERIALITY AND COLOUR

- a. Rural
- b. Local pallet of materials
- c. Use of existing barn door
- d. Natural and earthy
- e. Culturally responsive
- f. Vernacular
  Agricultural forms,
  Gables and lean-to roofs
  Verandahs
  Variety of forms / materials